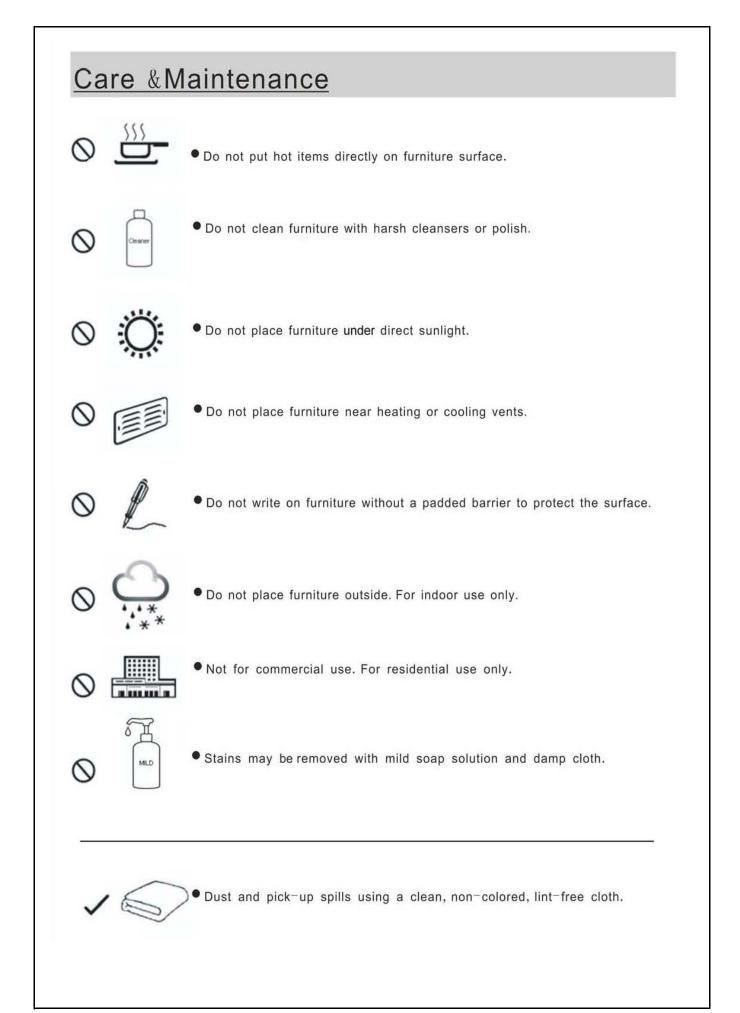

|-------------|-----|
| Label      | Picture    | Description | QTY |
| A          |            | Main Body   | 1   |
| В          |            | Wooden Leg  | 4   |
| Hardware   |            |             |     |
| Label      | Picture    | Description | QTY |
| 1          | $\bigcirc$ | Washer Ring | 7   |

## Assembly Preparation

## Before Beginning Assembly:



## Assembly Steps

## <u>Step 1</u>



Position the ottoman on its back as shown. DO NOT place on surface that will harm or damage the upholstery. Unzip to open and remove the 4 wooden legs. Close pouch before assembling.



stem of the leg. Then insert the threaded stem into the threaded hole at the corner of the bottom of the chair. Tighten leg by turning clockwise. Repeat the same procedure to install the remaining 3 legs.