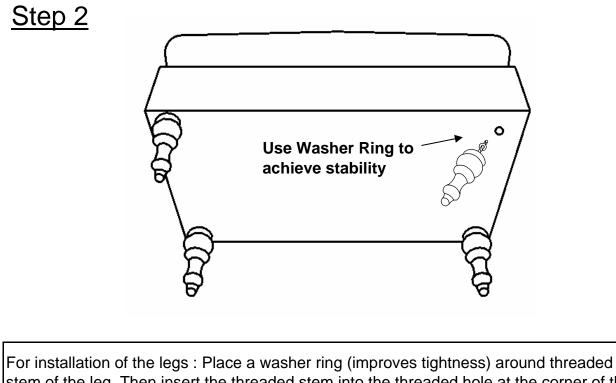

## Assembly Steps

## <u>Step 1</u>

Position the ottoman on its back as shown. DO NOT place on surface that will harm or damage the upholstery. Unzip to open and remove the 4 wooden legs. Close pouch before assembling.

stem of the leg. Then insert the threaded stem into the threaded hole at the corner of the bottom of the chair. Tighten leg by turning clockwise. Repeat the same procedure to install the remaining 3 legs.