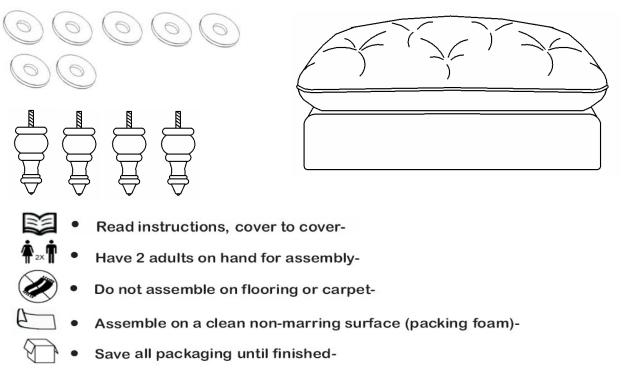

| Parts List |            |             |     |
|------------|------------|-------------|-----|
| Label      | Picture    | Description | QTY |
| A          |            | Main Body   | 1   |
| В          |            | Wooden Leg  | 4   |
| Hardware   |            |             |     |
| Label      | Picture    | Description | QTY |
| 1          | $\bigcirc$ | Washer Ring | 7   |

## Before Beginning Assembly: