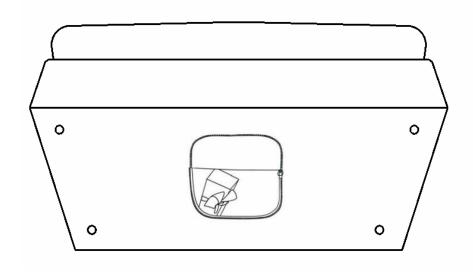

## <u>Step 1</u>

Position the ottoman on its back as shown. DO NOT place on surface that will harm or damage the upholstery. Unzip to open and remove the 4 wooden legs. Close pouch before assembling.

stem of the leg. Then insert the threaded stem into the threaded hole at the corner of the bottom of the chair. Tighten leg by turning clockwise. Repeat the same procedure to install the remaining 3 legs.