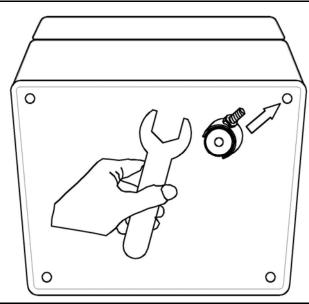

#### Step 2

Positon the Ottoman on its side.

Install the first Caster into the bottom of the Storage Ottoman.

Install by inserting the threaded stem into the threaded hole at each corner of the Storage Ottoman.

Tighten by turning the Wrench clockwise.

Repeat the same processs of installation with the three remaining Casters.