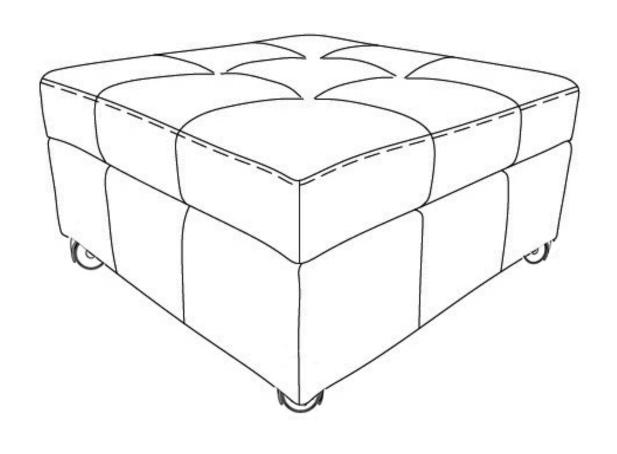

## Storage Ottoman

| Parts List |         |             |      |  |
|------------|---------|-------------|------|--|
| Label      | Picture | Description | QTY  |  |
| A          |         | Ottoman     | 1PC  |  |
| В          |         | Casters     | 4PCS |  |

#### Step 1

Open up the Storage Ottoman and take out the bag with parts inside the Ottoman. Retrieve the Casters and Wrench.

Place the components on a clean and soft surface.

#### Step 2

Positon the Ottoman on its side.

Install the first Caster into the bottom of the Storage Ottoman.

Install by inserting the threaded stem into the threaded hole at each corner of the Storage Ottoman.

Tighten by turning the Wrench clockwise.

Repeat the same processs of installation with the three remaining Casters.

#### Step 3

Place the Storage Ottoman right side up and it is ready for use.