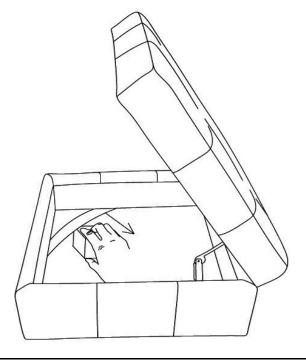

#### Step 1

Open up the Storage Ottoman and take out the bag with parts inside the Ottoman. Retrieve the Casters and Wrench.

Place the components on a clean and soft surface.

#### Step 2

Positon the Ottoman on its side.

Install the first Caster into the bottom of the Storage Ottoman.

Install by inserting the threaded stem into the threaded hole at each corner of the Storage Ottoman.