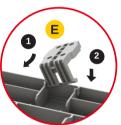

Repeat step 4 and install another Side Panel C. Please using rubber mallet for convenient installation.

C (X1)

Install Lock Bracket-2 I and Plastic Strip T to Front Panel A with 3 Screws

Install Lock Bracket-1 V and Plastic Hinge E to Lid Panel J.

For easier installation, Plastic Hinge E should tilt to one side.

9

Assemble 2 Hydraulic Rods H to Side Panel C with 6 Screws.

Tighten Plastic Hinge E with 4 Screws.

11 Installation completed.