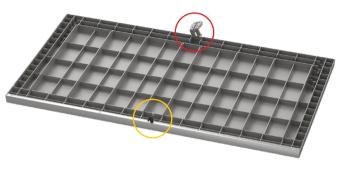

Repeat step 4 and install another Side Panel C. Please using rubber mallet for convenient installation.

C (X1)

Install Lock Bracket-2 I and Plastic Strip T to Front Panel A with 3 Screws

Install Lock Bracket-1 V and Plastic Hinge E to Lid Panel J.

For easier installation, Plastic Hinge E should tilt to one side.

9

Assemble 2 Hydraulic Rods H to Side Panel C with 6 Screws.

Tighten Plastic Hinge E with 4 Screws.

11 Installation completed.