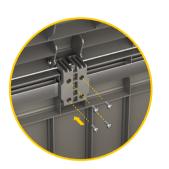

For easier installation, Plastic Hinge E should tilt to one side.

9

Assemble 2 Hydraulic Rods H to Side Panel C with 6 Screws.

Tighten Plastic Hinge E with 4 Screws.

11 Installation completed.