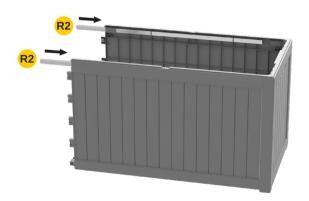

ground

Install 4 Roles G to 2 Side Panels C.
Please keep the direction of the arrows on the G and C consistent.

Be sure to match Panel A,B,C correctly.

ground

Install 2 Reinforced Metal Rods R2 to Panel A, making sure the rods are inserted to the end of the card slot.