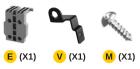

Repeat step 4 and install another Side Panel C. Please using rubber mallet for convenient installation.

C (X1)

Install Lock Bracket-2 I and Plastic Strip T to Front Panel A with 3 Screws

Install Lock Bracket-1 V and Plastic Hinge E to Lid Panel J.

For easier installation, Plastic Hinge E should tilt to one side.

9

Assemble 2 Hydraulic Rods H to Side Panel C with 6 Screws.

Tighten Plastic Hinge E with 4 Screws.

11 Installation completed.