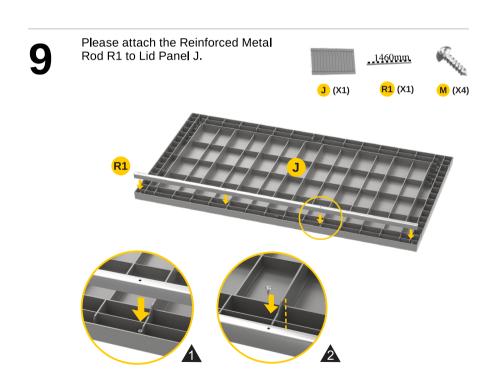

Repeat step 4 and install another Side Panel C. Please using rubber mallet for convenient installation.

C (X1)

Install Lock Bracket-2 I and Plastic Strip T to Front Panel A with 3 Screws

Install Lock Bracket-1 V and Plastic Hinge E to Lid Panel J.

For easier installation, Plastic Hinge E should tilt to one side.

9

Assemble 2 Hydraulic Rods H to Side Panel C with 6 Screws.

Tighten Plastic Hinge E with 4 Screws.

11 Installation completed.