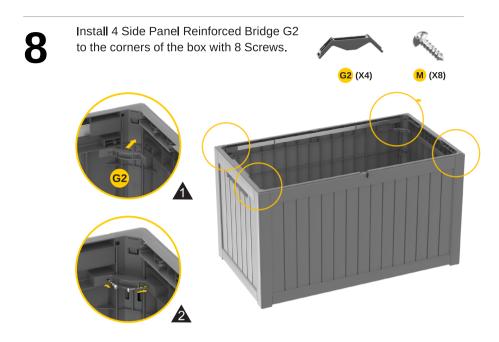

f suffocation, do not allow children to play inside the box.

#### **PARTS LIST**



3

# **ASSEMBLY INSTRUCTIONS** Align 2 Rubber Plugs Q with the hole and insta**ll** it on Panel B. B (X1) Q (X2) B В Put a Panel A on the ground, then install Panel B and the other Panel A on it. A (X1) A (X1)

ground

Install 4 Roles G to 2 Side Panels C.
Please keep the direction of the arrows on the G and C consistent.





Be sure to match Panel A,B,C correctly.









ground

Install 2 Reinforced Metal Rods R2 to Panel A, making sure the rods are inserted to the end of the card slot.





Repeat step 4 and install another Side Panel C. Please using rubber mallet for convenient installation.



C (X1)







Install Lock Bracket-2 I and Plastic Strip T to Front Panel A with 3 Screws





















Install Lock Bracket-1 V and Plastic Hinge E to Lid Panel J.









For easier installation, Plastic Hinge E should tilt to one side.

9



Assemble 2 Hydraulic Rods H to Side Panel C with 6 Screws.



Tighten Plastic Hinge E with 4 Screws.







11 Installation completed.



#### **FEATURES**

- Weatherproof and Waterproof Outdoor Furniture
- UV and Fade Resistance
- Durable and Long-lasting Use
- Easy to Assemble
- Marine-grade Quality Hardware
- Comfortable Side Handles
- Upgraded PP Material to Prevent Bending and Fading
- Use for Indoors and Outdoors, Pillows, Pool Toys, Garden Tools, Furniture and Sports Equipment
- · Great Option for Home Storage and Organization

#### WHAT'S IN THE BOX

- 6 Deck Box Assemblies
- 4 Roles
- 3 Reinforced Metal Rods
- 2 Hydraulic Rods
- Screw Pa