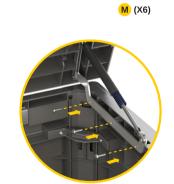

For easier installation, Plastic Hinge E should tilt to one side.

9

Assemble 2 Hydraulic Rods H to Side Panel C with 6 Screws.

Tighten Plastic Hinge E with 4 Screws.

11 Installation completed.