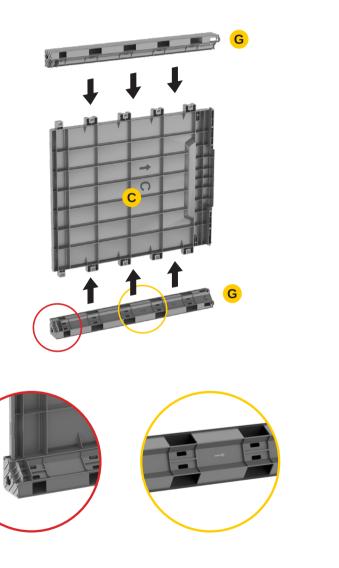

ground

Install 4 Roles G to 2 Side Panels C.
Please keep the direction of the arrows on the G and C consistent.

Be sure to match Panel A,B,C correctly.

ground

Install 2 Reinforced Metal Rods R2 to Panel A, making sure the rods are inserted to the end of the card slot.

Repeat step 4 and install another Side Panel C. Please using rubber mallet for convenient installation.

C (X1)

Install Lock Bracket-2 I and Plastic Strip T to Front Panel A with 3 Screws

Install Lock Bracket-1 V and Plastic Hinge E to Lid Panel J.