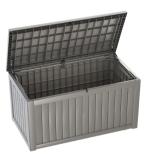

B and the other Panel A on it. A (X1) A (X1)

ground

Install 4 Roles G to 2 Side Panels C.
Please keep the direction of the arrows on the G and C consistent.





Be sure to match Panel A,B,C correctly.









ground

Install 2 Reinforced Metal Rods R2 to Panel A, making sure the rods are inserted to the end of the card slot.





Repeat step 4 and install another Side Panel C. Please using rubber mallet for convenient installation.



C (X1)







Install Lock Bracket-2 I and Plastic Strip T to Front Panel A with 3 Screws





















Install Lock Bracket-1 V and Plastic Hinge E to Lid Panel J.









For easier installation, Plastic Hinge E should tilt to one side.

9



Assemble 2 Hydraulic Rods H to Side Panel C with 6 Screws.



Tighten Plastic Hinge E with 4 Screws.







11 Installation completed.



#### **FEATURES**

- Weatherproof and Waterproof Outdoor Furniture
- UV and Fade Resistance
- Durable and Long-lasting Use
- Easy to Assemble
- Marine-grade Quality Hardware
- Comfortable Side Handles
- Upgraded PP Material to Prevent Bending and Fading
- Use for Indoors and Outdoors, Pillows, Pool Toys, Garden Tools, Furniture and Sports Equipment
- · Great Option for Home Storage and Organization

#### WHAT'S IN THE BOX

- 6 Deck Box Assemblies
- 4 Roles
- 3 Reinforced Metal Rods
- 2 Hydraulic Rods
- Screw Package
- User Manual

#### Product use and maintenance recommendations

- 1.At regular check the deck box to ensure that it's stable and assembly integrity has been maintained.
- 2. This deck box should be far away from the open flame.
- 3.If use outd