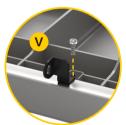

Repeat step 4 and install another Side Panel C. Please using rubber mallet for convenient installation.

C (X1)

Install Lock Bracket-2 I and Plastic Strip T to Front Panel A with 3 Screws

Install Lock Bracket-1 V and Plastic Hinge E to Lid Panel J.

For easier installation, Plastic Hinge E should tilt to one side.

9

Assemble 2 Hydraulic Rods H to Side Panel C with 6 Screws.

Tighten Plastic Hinge E with 4 Screws.

11 Installation completed.