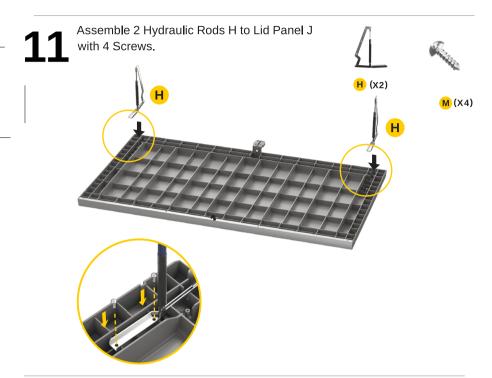

For easier installation, Plastic Hinge E should tilt to one side.

9

Assemble 2 Hydraulic Rods H to Side Panel C with 6 Screws.

Tighten Plastic Hinge E with 4 Screws.

11 Installation completed.