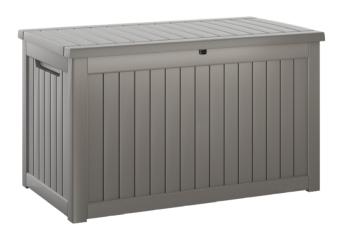

#### **FEATURES**

- Weatherproof and Waterproof Outdoor Furniture
- UV and Fade Resistance
- Durable and Long-lasting Use
- Easy to Assemble
- Marine-grade Quality Hardware
- Comfortable Side Handles
- Upgraded PP Material to Prevent Bending and Fading
- Use for Indoors and Outdoors, Pillows, Pool Toys, Garden Tools, Furniture and Sports Equipment
- · Great Option for Home Storage and Organization

#### WHAT'S IN THE BOX

- 6 Deck Box Assemblies
- 4 Roles
- 3 Reinforced Metal Rods
- 2 Hydraulic Rods
- Screw Package
- User Manual