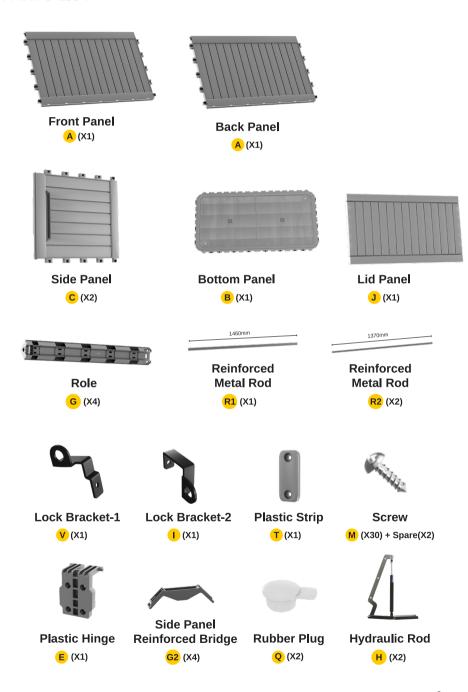

#### **PARTS LIST**

3

#### WHAT'S IN THE BOX

- 6 Deck Box Assemblies
- 4 Roles
- 3 Reinforced Metal Rods
- 2 Hydraulic Rods
- Screw Package
- User Manual