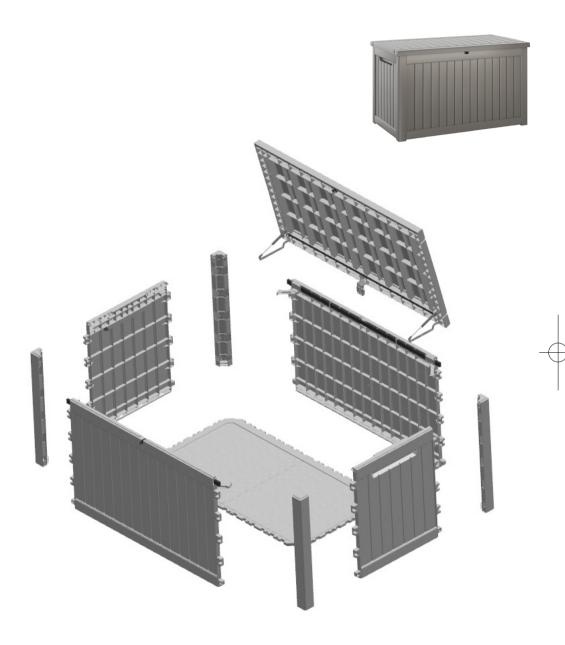

### Deck Box Panels

# **ASSEMBLY INSTRUCTIONS** Align 2 Rubber Plugs Q with the hole and insta**ll** it on Panel B. B (X1) Q (X2) B В Put a Panel A on the ground, then install Panel B and the other Panel A on it. A (X1) A (X1)

ground

Install 4 Roles G to 2 Side Panels C.
Please keep the direction of the arrows on the G and C consistent.

Be sure to match Panel A,B,C correctly.

ground

Install 2 Reinforced Metal Rods R2 to Panel A, making sure the rods are inserted to the end of the card slot.

Repeat step 4 and install another Side Panel C. Please using rubber mallet for convenient installation.

C (X1)

Install Lock Bracket-2 I and Plastic Strip T to Front Panel A with 3 Screws

Install Lock Bracket-1 V and Plastic Hinge E to Lid Panel J.

For easier installation, Plastic Hinge E should tilt to one side.

9

Assemble 2 Hydraulic Rods H to Side Panel C with 6 Screws.

Tighten Plastic Hinge E with 4 Screws.

11 Installation completed.