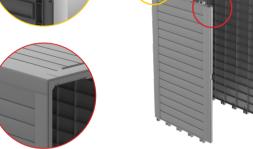

ground

Install 4 Roles G to 2 Side Panels C.
Please keep the direction of the arrows on the G and C consistent.

Be sure to match Panel A,B,C correctly.

ground

Install 2 Reinforced Metal Rods R2 to Panel A, making sure the rods are inserted to the end of the card slot.

Repeat step 4 and install another Side Panel C. Please using rubber mallet for convenient installation.

C (X1)

Install Lock Bracket-2 I and Plastic Strip T to Front Panel A with 3 Screws

Install Lock Bracket-1 V and Plastic Hinge E to Lid Panel J.