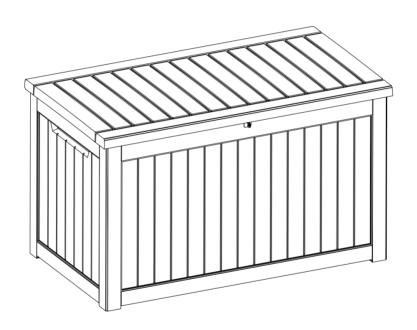

## **230 Gal on Deck Box** Owner's Manual



### Deck Box Panels



#### **IMPORTANT CAUTION**

Once installed, the product cannot be detached. Please strictly follow each step in the installation manual.

- Please check all parts and components to ensure that there are no damages or missing items before starting the construction of the product. If you have any problems or discover any missing parts, please contact customer service
- Some parts may contain sharp edges. Wear protective gloves if necessary during assembly.
- When using power tools, please adjust the gear to the minimum, otherwise it will cause damage to the parts.

#### **ASSEMBLY INSTRUCTIONS**

- DO NOT assemble this item alone for your safety. Two people are necessary for smooth and safe installation.
- We recommend using a rubber hammer and an electric screwdrive