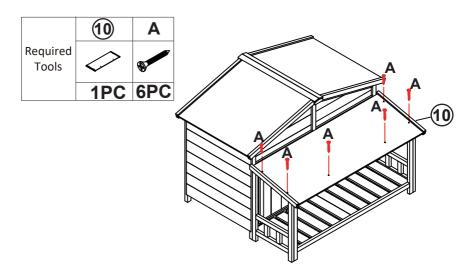

ctly follow these assembly&installation instructions to ensure a completed product as designec

#### Step 1:

Connect part 1 and part 3 first, and fix them with 8 screws.



Connect part 2 and part 3, and fix them with 8 screws.



#### Step 3:

Place two part 5 on the bottom inside the dog house.





#### Step 4:

Place part 4 along the card slot to the bottom



#### Step 5:

Fasten the 6 part to the frame with 8 screws



#### Step 6:

Connect the 7 parts with the asphalt roof with 4 screws



#### Step 7:

Connect part (8) and part (9) with 6 screws.



#### Step 8:

As shown in the picture, fix the frame and the dog house with 6 screws.



#### Step 9:

Place the 11 base plate on the bottom of the frame.



#### Step 10:

Fasten the part 10 asphalt board to the frame with 6 screws.



# AFTER-SALES SERVICE CARD

We sincerely thank you for trusting our service and our products, and may this product add enrichment to your home. We guarantee that the product has undergone strict quality inspection and meticulous packaging. If you encounter any issue regarding either shipping or the product, please feel free to contact us at any time. We'd be more than happy to serve you wholeheartedly.

- •This manual contains important information and keep it properly.
- Please avoid harsh, corrosive and abrasive cleaners.
- Keep dry and avoid damp environments.