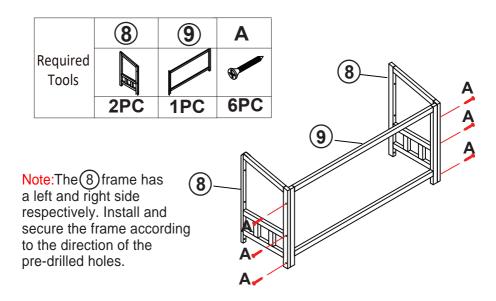

atches or other damage.

| 1 | 1PC | 6  | 2PC  |
|---|-----|----|------|
|   |     | 7  | 1PC  |
| 2 | 1PC | 8  | 2PC  |
| 3 | 2PC | 9  | 1PC  |
| 4 | 1PC | 10 | 1PC  |
|   |     | 11 | 2PC  |
| 5 | 2PC | A  | 46PC |

-Carefully and strictly follow these assembly&installation instructions to ensure a completed product as designec

#### Step 1:

Connect part 1 and part 3 first, and fix them with 8 screws.



Connect part 2 and part 3, and fix them with 8 screws.



#### Step 3:

Place two part 5 on the bottom inside the dog house.





#### Step 4:

Place part 4 along the card slot to the bottom



#### Step 5:

Fasten the 6 part to the frame with 8 screws



#### Step 6:

Connect the 7 parts with the asphalt roof with 4 screws



#### Step 7:

Connect part (8) and part (9) with 6 screws.



#### Step 8:

As shown in the picture, fix the frame and the dog house with 6 screws.



#### Step 9:

Place the 11 base plate on the bottom of the frame.



#### Step 10:

Fasten the part 10 asphalt board to the frame with 6 screws.



# AFTER-SALES SERVICE CARD

We sincerely thank you for trusting our service and our products, and may this product add enrichment to your home. We guarantee that the product has undergone strict quality inspection and meticulous packaging. If you encounter any issue regarding either shipping or the product, please feel free to contact us at any time. We'd be more than happy to serve you wholeheartedly.

- •This manual contains important information and keep it properly.
- Please avoid harsh, corrosive and abrasive cleaners.
- Keep dry and avoid damp envir