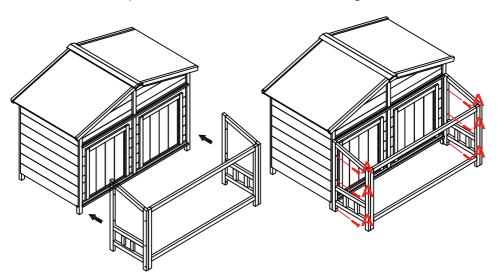

#### Step 8:

As shown in the picture, fix the frame and the dog house with 6 screws.