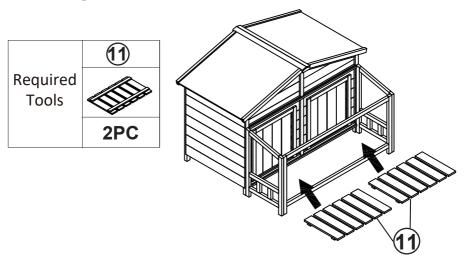

0 | 1PC  |
|   |     | 11 | 2PC  |
| 5 | 2PC | A  | 46PC |

-Carefully and strictly follow these assembly&installation instructions to ensure a completed product as designec

#### Step 1:

Connect part 1 and part 3 first, and fix them with 8 screws.



Connect part 2 and part 3, and fix them with 8 screws.



#### Step 3:

Place two part 5 on the bottom inside the dog house.





#### Step 4:

Place part 4 along the card slot to the bottom



#### Step 5:

Fasten the 6 part to the frame with 8 screws



#### Step 6:

Connect the 7 parts with the asphalt roof with 4 screws



#### Step 7:

Connect part (8) and part (9) with 6 screws.



#### Step 8:

As shown in the picture, fix the frame and the dog house with 6 screws.



#### Step 9:

Place the 11 base plate on the bottom of the frame.



#### Step 10:

Fasten the part 10 asphalt board to the frame with 6 screws.



# AFTER-SALES SERVICE CARD

We sincerely thank you for trusting our service and our products, and may this product add enrichment to your home. We guarantee that the product has undergone strict quality inspection and meticulous packaging. If you encounter any issue regarding either shipping or the product, please feel free to contact us at any time. We'd be more than happy to serve you wholeheartedly.

- •This manual contains important information and keep it properly.
- Please avoid harsh, corrosive and abrasive cleaners.
- Keep dry and avoid damp environments.