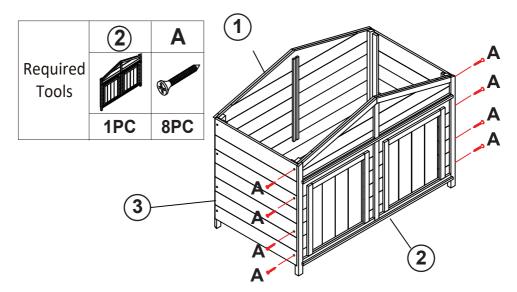

## DOG HOUSE

ITEM#DX-002

### **Assembly Instructions**



#### **Dog House Parts List**

-Carefully remove all the parts from the carton and place them ind ividually on a soft cloth to prevent scratches or other damage.

| 1 | 1PC | 6  | 2PC  |
|---|-----|----|------|
|   |     | 7  | 1PC  |
| 2 | 1PC | 8  | 2PC  |
| 3 | 2PC | 9  | 1PC  |
| 4 | 1PC | 10 | 1PC  |
|   |     | 11 | 2PC  |
| 5 | 2PC | A  | 46PC |

-Carefully and strictly follow these assembly&installation instructions to ensure a completed product as designec

#### Step 1:

Connect part 1 and part 3 first, and fix them with 8 screws.



Connect part 2 and part 3, and fix them with 8 screws.



#### Step 3:

Place two part 5 on the bottom inside the dog house.





#### Step 4:

Place part 4 along the card slot to the bottom



#### Step 5:

Fasten the 6 part to the frame with 8 screws



#### Step 6:

Connect the 7 parts with the asphalt roof with 4 screws



#### Step 7:

Connect part (8) and part (9) with 6 screws.



#### Step 8:

As shown in the picture, fix the frame and the dog house with 6 screws.



#### Step 9:

Place the 11 base plate on the bottom of the frame.



#### Step 10:

Fasten the part 10 asphalt board to the frame with 6 screws.



# AFTER-SALES SERVICE CARD

We sincerely thank you for trusting our service and our products, and may this product add enrichment to your home. We guarantee that the product has undergone strict quality inspection and meticulous