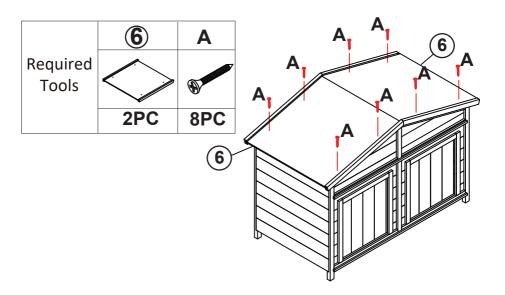

# **Dog House Parts List**

-Carefully remove all the parts from the carton and place them ind ividually on a soft cloth to prevent scratches or other damage.

| 1 | 1PC | 6  | 2PC  |
|---|-----|----|------|
|   |     | 7  | 1PC  |
| 2 | 1PC | 8  | 2PC  |
| 3 | 2PC | 9  | 1PC  |
| 4 | 1PC | 10 | 1PC  |
|   |     | 11 | 2PC  |
| 5 | 2PC | A  | 46PC |

-Carefully and strictly follow these assembly&installation instructions to ensure a completed product as designec

#### Step 1:

Connect part 1 and part 3 first, and fix them with 8 screws.



Connect part 2 and part 3, and fix them with 8 screws.



#### Step 3:

Place two part 5 on the bottom inside the dog house.





#### Step 4:

Place part 4 along the card slot to the bottom



#### Step 5:

Fasten the 6 part to the frame with 8 screws



#### Step 6:

Connect the 7 parts with the asphalt roof with 4 screws



#### Step 7:

Connect part (8) and part (9) with 6 screws.



#### Step 8:

As shown in the picture, fix the frame and the dog house with 6 screws.



#### Step 9:

Place the 11 base plate on the bottom of the frame.



#### Step 10:

Fasten the part 10 asphalt board to the frame with 6 screws.



# AFTER-SALES SERVICE CARD

We sincerely thank you for trusting our service and our products, and may this product add enrichment to your home. We guarantee that the product has undergone strict quality inspection and meticulous packaging. If you encounter any issue regarding either shipping or the product, please feel free to contact us at any time. We'd be more than happy to serve you wholeheartedly.

- •This manual cont