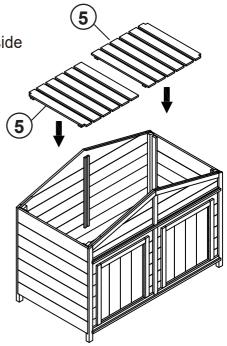

## DOG HOUSE

ITEM#DX-002

### **Assembly Instructions**



#### **Dog House Parts List**

-Carefully remove all the parts from the carton and place them ind ividually on a soft cloth to prevent scratches or other damage.

| 1 | 1PC | 6  | 2PC  |
|---|-----|----|------|
|   |     | 7  | 1PC  |
| 2 | 1PC | 8  | 2PC  |
| 3 | 2PC | 9  | 1PC  |
| 4 | 1PC | 10 | 1PC  |
|   |     | 11 | 2PC  |
| 5 | 2PC | A  | 46PC |

-Carefully and strictly follow these assembly&installation instructions to ensure a completed product as designec

#### Step 1:

Connect part 1 and part 3 first, and fix them with 8 screws.



Connect part 2 and part 3, and fix them with 8 screws.



#### Step 3:

Place two part 5 on the bottom inside the dog house.





#### Step 4:

Place part 4 along the card slot to the bottom



#### Step 5:

Fasten the 6 part to the frame with 8 screws



#### Step 6:

Connect the 7 parts with the asphalt roof with 4 screws



#### Step 7:

Connect part (8) and part (9) with 6 screws.



#### Step 8:

As shown in the picture, fix the frame and the dog house with 6 screws.



#### Step 9:

Place the 11 base plate on the bottom of the frame.



#### Step 10:

Fasten the part 10 asphalt board to the frame with 6 screws.



# AFTER-SALES SERVICE CARD

We sincerely thank you for trusting our service and our products, and may this product add enrichment to your home. We guarantee that the product has undergone strict quality inspection and meticulous packaging. If you encounter any issue regarding either shipping or the