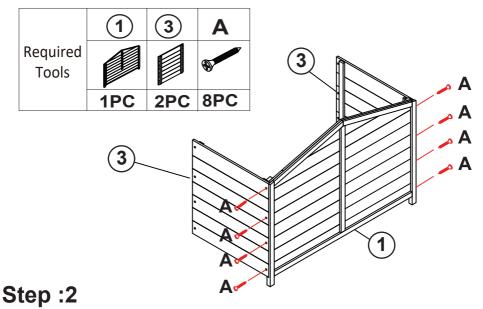

#### Step 1:

Connect part 1 and part 3 first, and fix them with 8 screws.

Connect part 2 and part 3, and fix them with 8 screws.