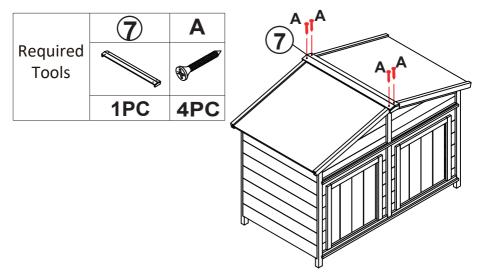

on and place them ind ividually on a soft cloth to prevent scratches or other damage.

| 1 | 1PC | 6  | 2PC  |
|---|-----|----|------|
|   |     | 7  | 1PC  |
| 2 | 1PC | 8  | 2PC  |
| 3 | 2PC | 9  | 1PC  |
| 4 | 1PC | 10 | 1PC  |
|   |     | 11 | 2PC  |
| 5 | 2PC | A  | 46PC |

-Carefully and strictly follow these assembly&installation instructions to ensure a completed product as designec

#### Step 1:

Connect part 1 and part 3 first, and fix them with 8 screws.



Connect part 2 and part 3, and fix them with 8 screws.



#### Step 3:

Place two part 5 on the bottom inside the dog house.





#### Step 4:

Place part 4 along the card slot to the bottom



#### Step 5:

Fasten the 6 part to the frame with 8 screws



#### Step 6:

Connect the 7 parts with the asphalt roof with 4 screws



#### Step 7:

Connect part (8) and part (9) with 6 screws.



#### Step 8:

As shown in the picture, fix the frame and the dog house with 6 screws.



#### Step 9:

Place the 11 base plate on the bottom of the frame.



#### Step 10:

Fasten the part 10 asphalt board to the frame with 6 screws.



# AFTER-SALES SERVICE CARD

We sincerely thank you for trusting our service and our products, and may this product add enrichment to your home. We guarantee that the product has undergone strict quality inspection and meticulous packaging. If you encounter any issue regarding either shipping or the product, please feel free to contact us at any time. We'd be more than happy to serve you wholeheartedly.

- •This manual contains important information and keep it properly.
- Please avoid harsh, co