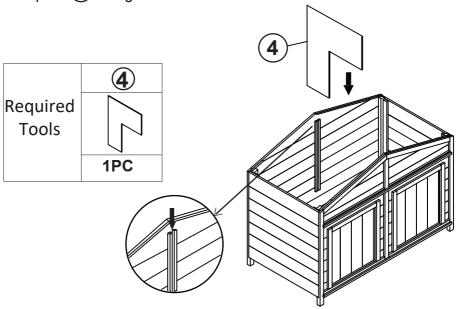

# DOG HOUSE

ITEM#DX-002

### **Assembly Instructions**



#### **Dog House Parts List**

-Carefully remove all the parts from the carton and place them ind ividually on a soft cloth to prevent scratches or other damage.

| 1 | 1PC | 6  | 2PC  |
|---|-----|----|------|
|   |     | 7  | 1PC  |
| 2 | 1PC | 8  | 2PC  |
| 3 | 2PC | 9  | 1PC  |
| 4 | 1PC | 10 | 1PC  |
|   |     | 11 | 2PC  |
| 5 | 2PC | A  | 46PC |

-Carefully and strictly follow these assembly&installation instructions to ensure a completed product as designec

#### Step 1:

Connect part 1 and part 3 first, and fix them with 8 screws.



Connect part 2 and part 3, and fix them with 8 screws.



#### Step 3:

Place two part 5 on the bottom inside the dog house.





#### Step 4:

Place part 4 along the card slot to the bottom



#### Step 5:

Fasten the 6 part to the frame with 8 screws



#### Step 6:

Connect the 7 parts with the asphalt roof with 4 screws



#### Step 7:

Connect part (8) and part (9) with 6 screws.



#### Step 8:

As shown in the picture, fix the frame and the dog house with 6 screws.



#### Step 9:

Place the 11 base plate on the bottom of the frame.



#### Step 10:

Fasten the part 10 asphalt board to the frame with 6 screws.



# AFTER-SALES SERVICE CARD

We sincerely thank you for trusting our service and our products, and may this product add enrichment to your home. We guarantee that the product has undergone strict quality inspection and meticulous packaging. If you encounter any issue regarding either shipping or the product, please feel free to contact us at any time. We'd be mor