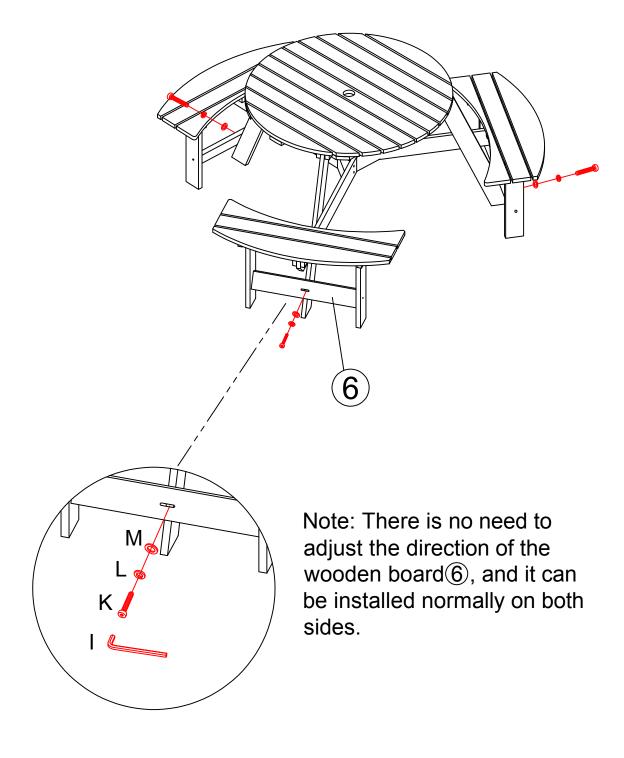

Step 7: Fix table legs and stools with screws.

| K            | L   | М   |     |
|--------------|-----|-----|-----|
| O Management |     |     |     |
| 3PC          | 3PC | 3PC | 1PC |

We sincerely thank you for trusting our service and our products, and may this product add enrichment to your home. We guarantee that the product has undergone strict quality inspection and meticulous packaging.