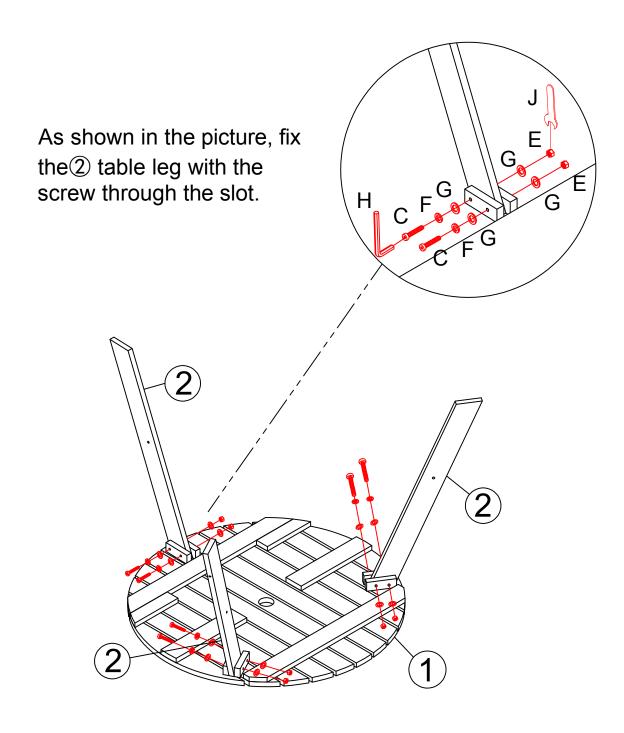

ndividually on a soft cloth to prevent scratches or other damage.

|     |     | T   | Α |           | 12PC |
|-----|-----|-----|---|-----------|------|
|     |     |     | В | <b>()</b> | 3PC  |
|     |     |     |   |           | 12PC |
|     |     |     | D |           | 3PC  |
| (1) |     | 1PC | E |           | 15PC |
|     |     |     | F |           | 15PC |
| (2) |     | 3PC | G |           | 30PC |
|     |     |     | Н |           | 1PC  |
| (3) | (3) |     |   |           | 1PC  |
|     |     | 3PC | J | S         | 1PC  |
| 4   |     | 3PC | K | 0         | 21PC |
| (F) |     | 6PC | L |           | 27PC |
| (5) |     |     | М |           | 27PC |
| 6   |     | 3PC | N | <u> </u>  | 6PC  |
| 7   |     | 3PC |   |           |      |

## Step 1:Install the table top and legs





## Step 2:Install the tripod

| 3   | N   | L   | М   | I   |
|-----|-----|-----|-----|-----|
|     | 9   |     |     |     |
| 3PC | 6PC | 6PC | 6PC | 1PC |



Step 3: Fix the table legs and tripod with screws as shown in the picture.

| В   | D   | E   | F   | G   | Н   | J   |
|-----|-----|-----|-----|-----|-----|-----|
| 9   |     |     |     |     |     |     |
| 3PC | 3PC | 3PC | 3PC | 6PC | 1PC | 1PC |

Note: As shown in the picture, the tripod must be placed in the same direction to ensure a smooth assembly. The tripod must be oriented towards the same side as shown in the picture to ensure smooth assembly.

Step 4: Secure the triangular wood block to the tripod with screws as shown.



Step 5: Fix the stool with screws.

| 4   | 5         | 6   | K    | L    | М    |     |
|----