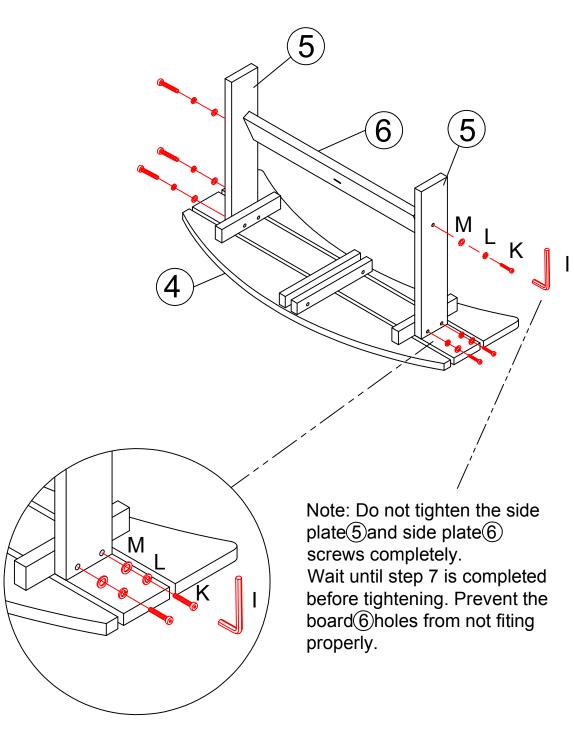

## Step 2:Install the tripod

| 3   | N   | L   | М   | I   |
|-----|-----|-----|-----|-----|
|     | 9   |     |     |     |
| 3PC | 6PC | 6PC | 6PC | 1PC |

Step 3: Fix the table legs and tripod with screws as shown in the picture.

| В   | D   | E   | F   | G   | Н   | J   |
|-----|-----|-----|-----|-----|-----|-----|
| 9   |     |     |     |     |     |     |
| 3PC | 3PC | 3PC | 3PC | 6PC | 1PC | 1PC |

Note: As shown in the picture, the tripod must be placed in the same direction to ensure a smooth assembly. The tripod must be oriented towards the same side as shown in the picture to ensure smooth assembly.