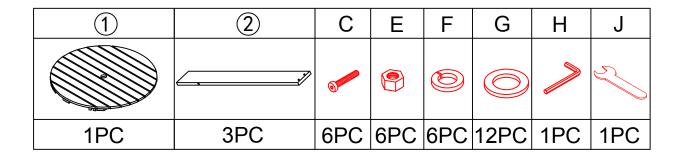

### **Parts List**

Carefully remove the parts from the carton, verify that you have received all components, and place them individually on a soft cloth to prevent scratches or other damage.

|     |     | T   | Α |           | 12PC |
|-----|-----|-----|---|-----------|------|
|     |     |     | В | <b>()</b> | 3PC  |
|     |     |     |   |           | 12PC |
|     |     |     | D |           | 3PC  |
| (1) |     | 1PC | E |           | 15PC |
|     |     |     | F |           | 15PC |
| (2) |     | 3PC | G |           | 30PC |
|     |     |     | Н |           | 1PC  |
| (3) | (3) |     |   |           | 1PC  |
|     |     | 3PC | J | S         | 1PC  |
| 4   |     | 3PC | K | 0         | 21PC |
| (F) |     | 6PC | L |           | 27PC |
| (5) |     |     | М |           | 27PC |
| 6   |     | 3PC | N | <u> </u>  | 6PC  |
| 7   |     | 3PC |   |           |      |