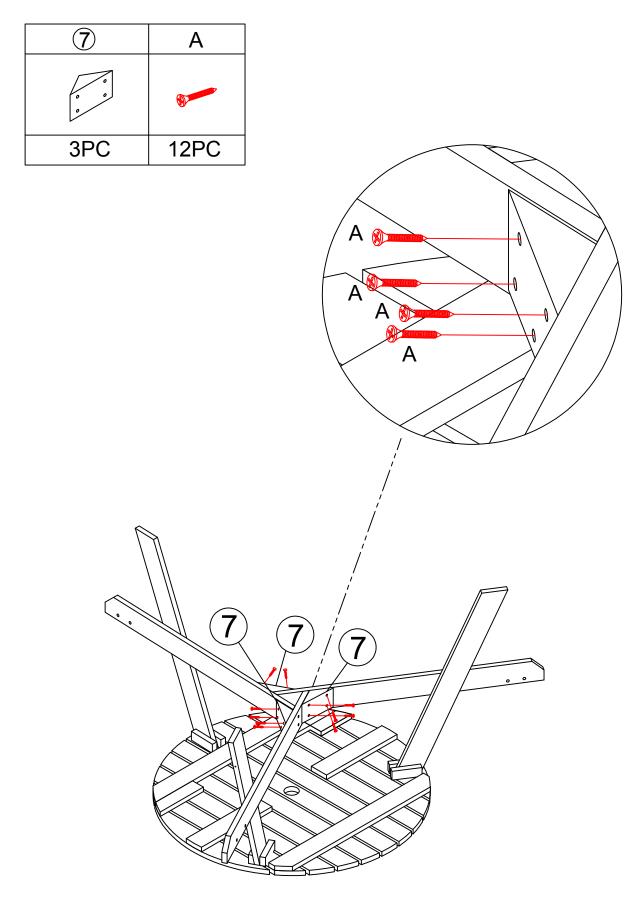

Step 4: Secure the triangular wood block to the tripod with screws as shown.

Step 5: Fix the stool with screws.

| 4   | 5         | 6   | K    | L    | М    |     |
|-----|-----------|-----|------|------|------|-----|
|     | <i>[]</i> |     |      |      |      |     |
| 3PC | 6PC       | 3PC | 18PC | 18PC | 18PC | 1PC |