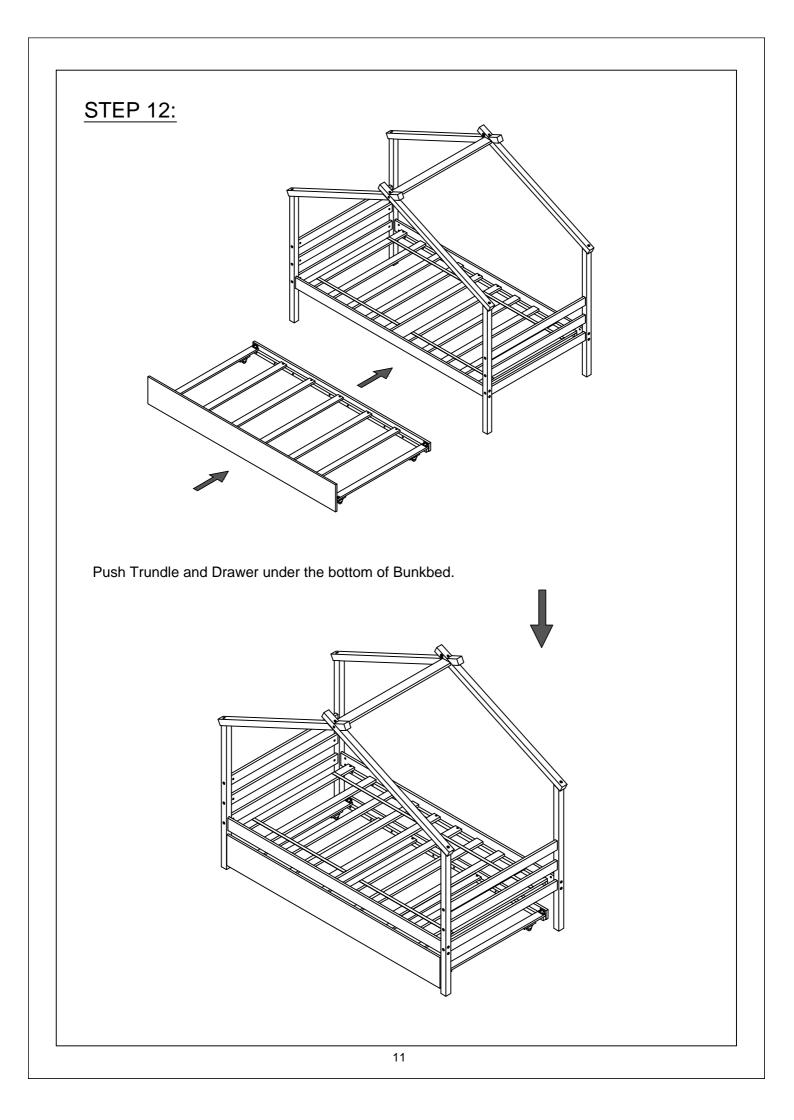

Upper (Right Front) - 1pc | Upper (Right Back) - 1pc                      |
| H                                     | J                         | К                                             |
|                                       | <u> </u>                  |                                               |
| Jpper horizontal bar - 1pc            | Block - 2pcs              | Front panel of Trundle - 1pc                  |
|                                       | Μ                         | M1                                            |
| • • • • • • • • • • • • • • • • • • • |                           | <u> </u>                                      |
| ack panel side rail of Trundle -1pc   | Slats - 15pcs             | Slats - 2pcs                                  |