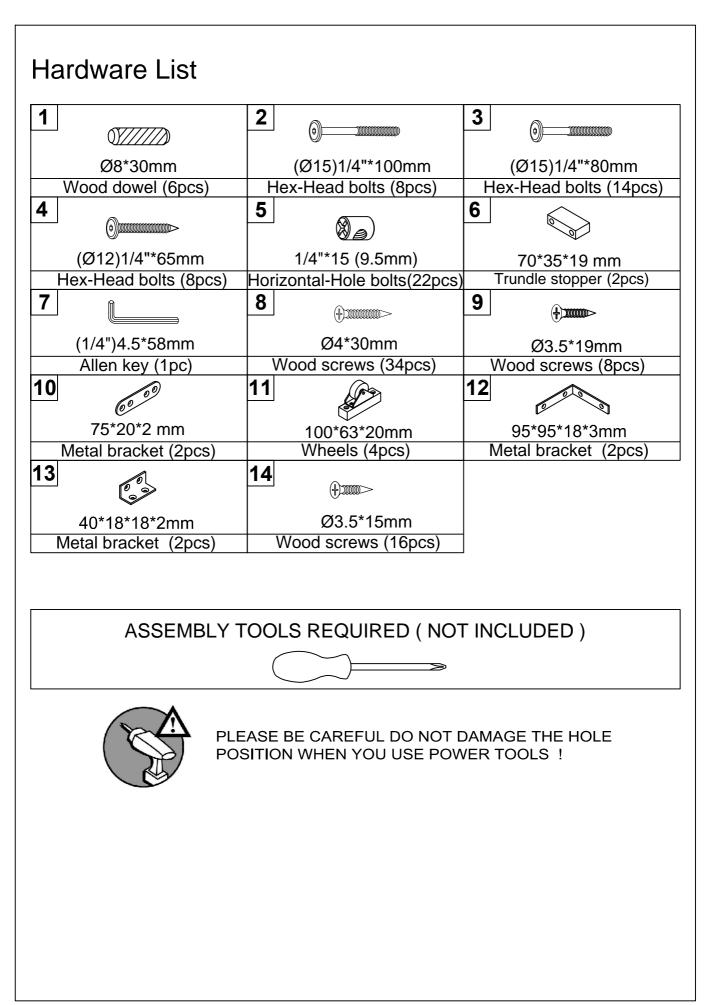

| Upper (Right Front) - 1pc | Upper (Right Back) - 1pc                      |
| H                                     | J                         | К                                             |
|                                       | <u> </u>                  |                                               |
| Jpper horizontal bar - 1pc            | Block - 2pcs              | Front panel of Trundle - 1pc                  |
|                                       | Μ                         | M1                                            |
| • • • • • • • • • • • • • • • • • • • |                           | <u> </u>                                      |
| ack panel side rail of Trundle -1pc   | Slats - 15pcs             | Slats - 2pcs                                  |