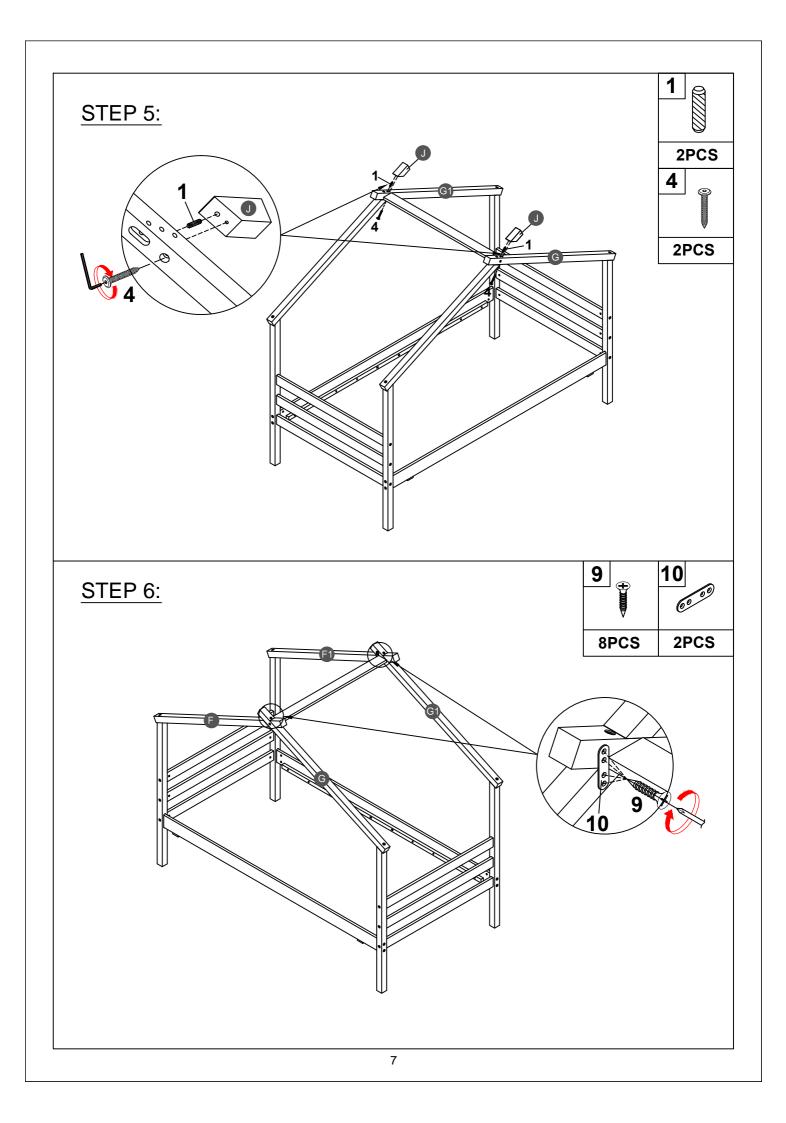

|                                       | В                         | С                                             |
|---------------------------------------|---------------------------|-----------------------------------------------|
|                                       |                           | <u>ر.                                    </u> |
| eg (Left Front/Right Back) - 2pcs     |                           | Horizontal bar HB/FB - 6pcs                   |
| D                                     | E                         | F                                             |
| l:;/                                  |                           |                                               |
| ide rail - 2pcs                       | Slats - 2sets (5pcs/set)  | Upper (Left Front) - 1pc                      |
| -1                                    | G                         | G1                                            |
|                                       |                           | € **<br>_ \$ <sub>\$</sub> **                 |
| Ipper (Left Back) - 1pc               | Upper (Right Front) - 1pc | Upper (Right Back) - 1pc                      |
| H                                     | J                         | К                                             |
|                                       | <u> </u>                  |                                               |
| Jpper horizontal bar - 1pc            | Block - 2pcs              | Front panel of Trundle - 1pc                  |
|                                       | Μ                         | M1                                            |
| • • • • • • • • • • • • • • • • • • • |                           | <u> </u>                                      |
| ack panel side rail of Trundle -1pc   | Slats - 15pcs             | Slats - 2pcs                                  |