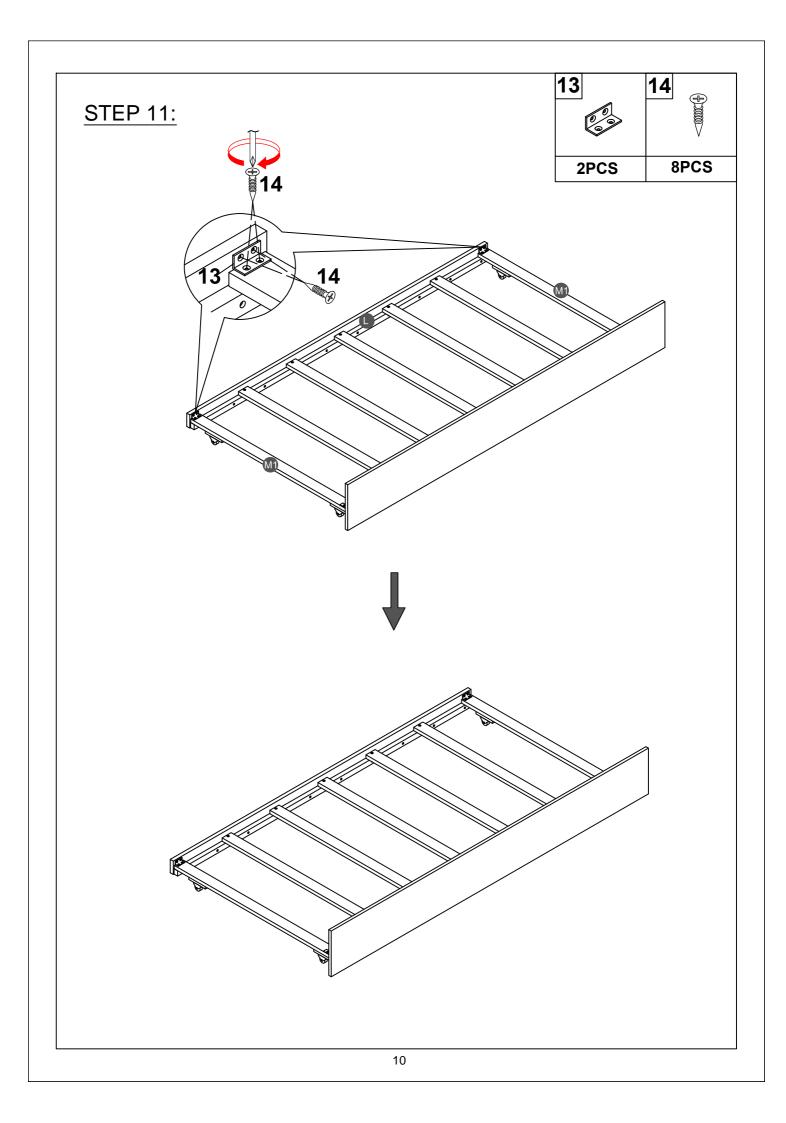

| Upper (Right Front) - 1pc | Upper (Right Back) - 1pc                      |
| H                                     | J                         | К                                             |
|                                       | <u> </u>                  |                                               |
| Jpper horizontal bar - 1pc            | Block - 2pcs              | Front panel of Trundle - 1pc                  |
|                                       | Μ                         | M1                                            |
| • • • • • • • • • • • • • • • • • • • |                           | <u> </u>                                      |
| ack panel side rail of Trundle -1pc   | Slats - 15pcs             | Slats - 2pcs                                  |