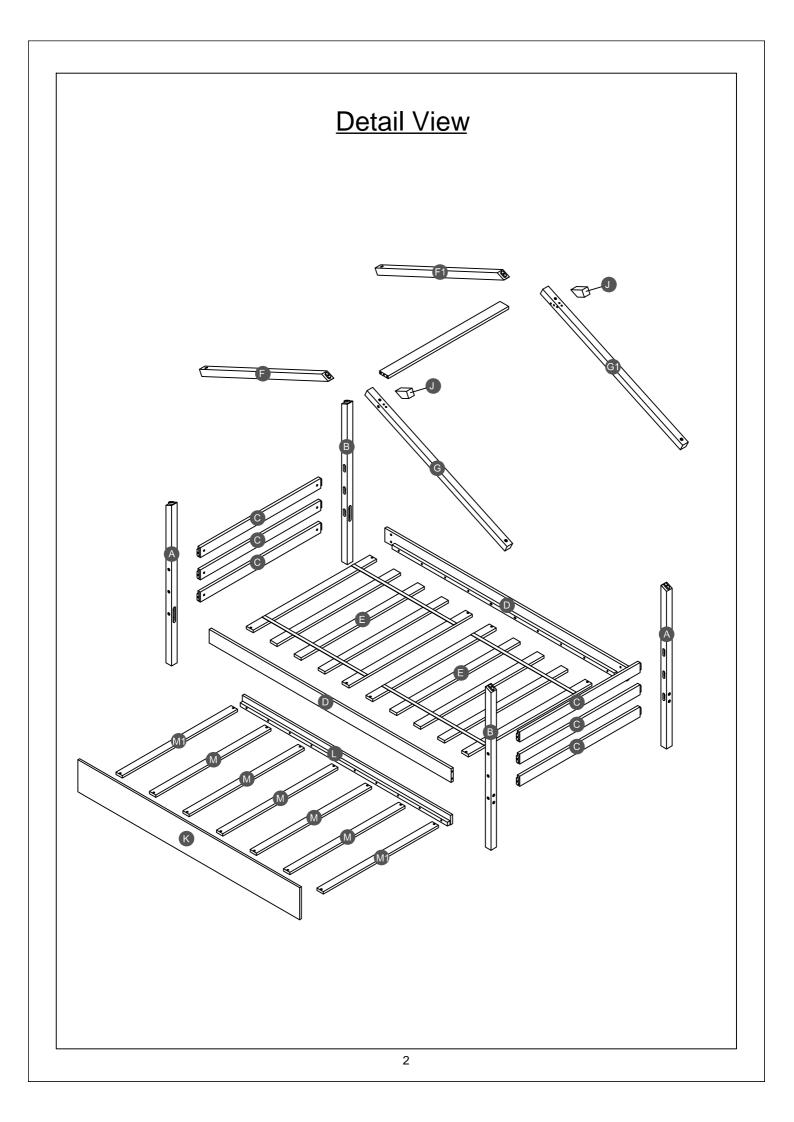

|                                       | В                         | С                                             |
|---------------------------------------|---------------------------|-----------------------------------------------|
|                                       |                           | <u>ر.                                    </u> |
| eg (Left Front/Right Back) - 2pcs     |                           | Horizontal bar HB/FB - 6pcs                   |
| D                                     | E                         | F                                             |
| l:;/                                  |                           |                                               |
| ide rail - 2pcs                       | Slats - 2sets (5pcs/set)  | Upper (Left Front) - 1pc                      |
| -1                                    | G                         | G1                                            |
|                                       |                           | € **<br>_ \$ <sub>\$</sub> **                 |
| Ipper (Left Back) - 1pc               | Upper (Right Front) - 1pc | Upper (Right Back) - 1pc                      |
| H                                     | J                         | К                                             |
|                                       | <u> </u>                  |                                               |
| Jpper horizontal bar - 1pc            | Block - 2pcs              | Front panel of Trundle - 1pc                  |
|                                       | Μ                         | M1                                            |
| • • • • • • • • • • • • • • • • • • • |                           | <u> </u>                                      |
| ack panel side rail of Trundle -1pc   | Slats - 15pcs             | Slats - 2pcs                                  |