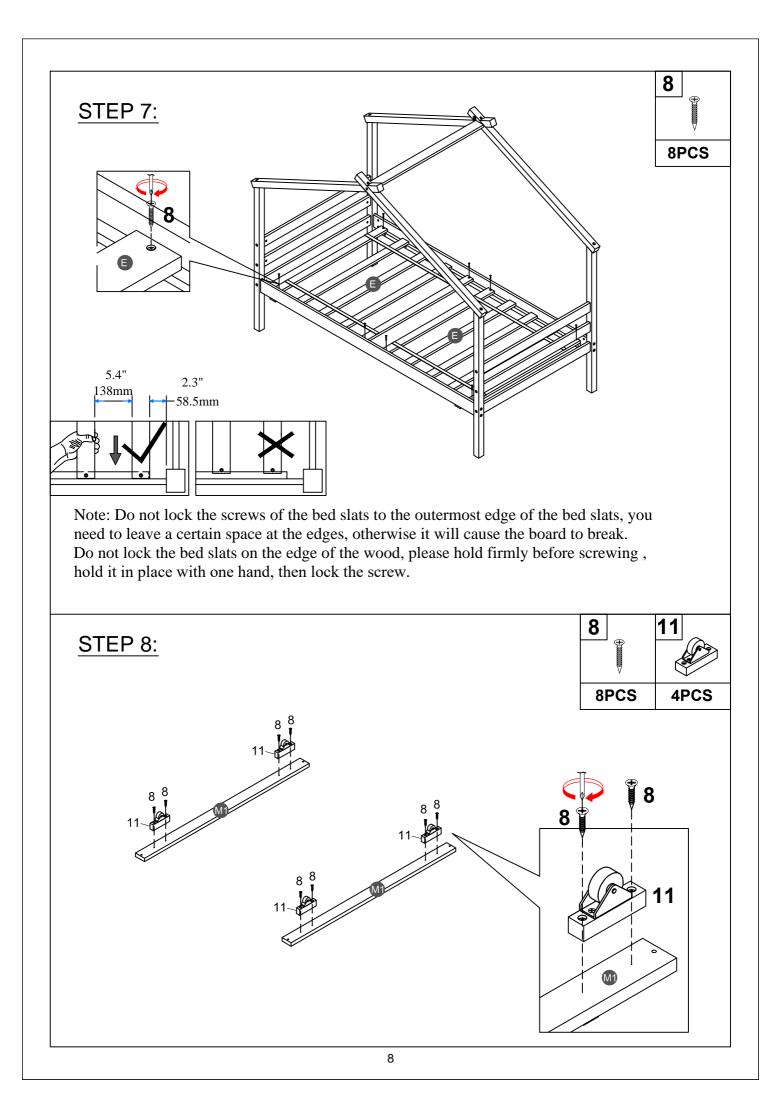

|                                       | В                         | С                                             |
|---------------------------------------|---------------------------|-----------------------------------------------|
|                                       |                           | <u>ر.                                    </u> |
| eg (Left Front/Right Back) - 2pcs     |                           | Horizontal bar HB/FB - 6pcs                   |
| D                                     | E                         | F                                             |
| l:;/                                  |                           |                                               |
| ide rail - 2pcs                       | Slats - 2sets (5pcs/set)  | Upper (Left Front) - 1pc                      |
| -1                                    | G                         | G1                                            |
|                                       |                           | € **<br>_ \$ <sub>\$</sub> **                 |
| Ipper (Left Back) - 1pc               | Upper (Right Front) - 1pc | Upper (Right Back) - 1pc                      |
| H                                     | J                         | К                                             |
|                                       | <u> </u>                  |                                               |
| Jpper horizontal bar - 1pc            | Block - 2pcs              | Front panel of Trundle - 1pc                  |
|                                       | Μ                         | M1                                            |
| • • • • • • • • • • • • • • • • • • • |                           | <u> </u>                                      |
| ack panel side rail of Trundle -1pc   | Slats - 15pcs             | Slats - 2pcs                                  |