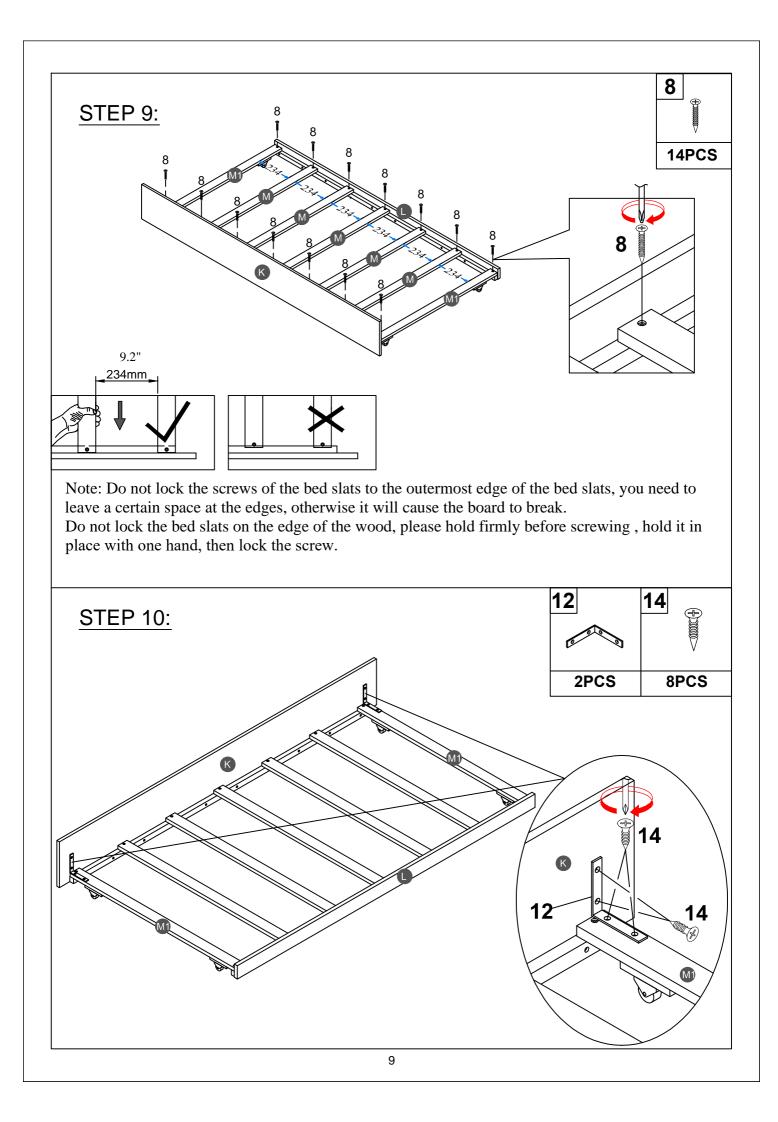

|                                       | В                         | С                                             |
|---------------------------------------|---------------------------|-----------------------------------------------|
|                                       |                           | <u>ر.                                    </u> |
| eg (Left Front/Right Back) - 2pcs     |                           | Horizontal bar HB/FB - 6pcs                   |
| D                                     | E                         | F                                             |
| l:;/                                  |                           |                                               |
| ide rail - 2pcs                       | Slats - 2sets (5pcs/set)  | Upper (Left Front) - 1pc                      |
| -1                                    | G                         | G1                                            |
|                                       |                           | € **<br>_ \$ <sub>\$</sub> **                 |
| Ipper (Left Back) - 1pc               | Upper (Right Front) - 1pc | Upper (Right Back) - 1pc                      |
| H                                     | J                         | К                                             |
|                                       | <u> </u>                  |                                               |
| Jpper horizontal bar - 1pc            | Block - 2pcs              | Front panel of Trundle - 1pc                  |
|                                       | Μ                         | M1                                            |
| • • • • • • • • • • • • • • • • • • • |                           | <u> </u>                                      |
| ack panel side rail of Trundle -1pc   | Slats - 15pcs             | Slats - 2pcs                                  |