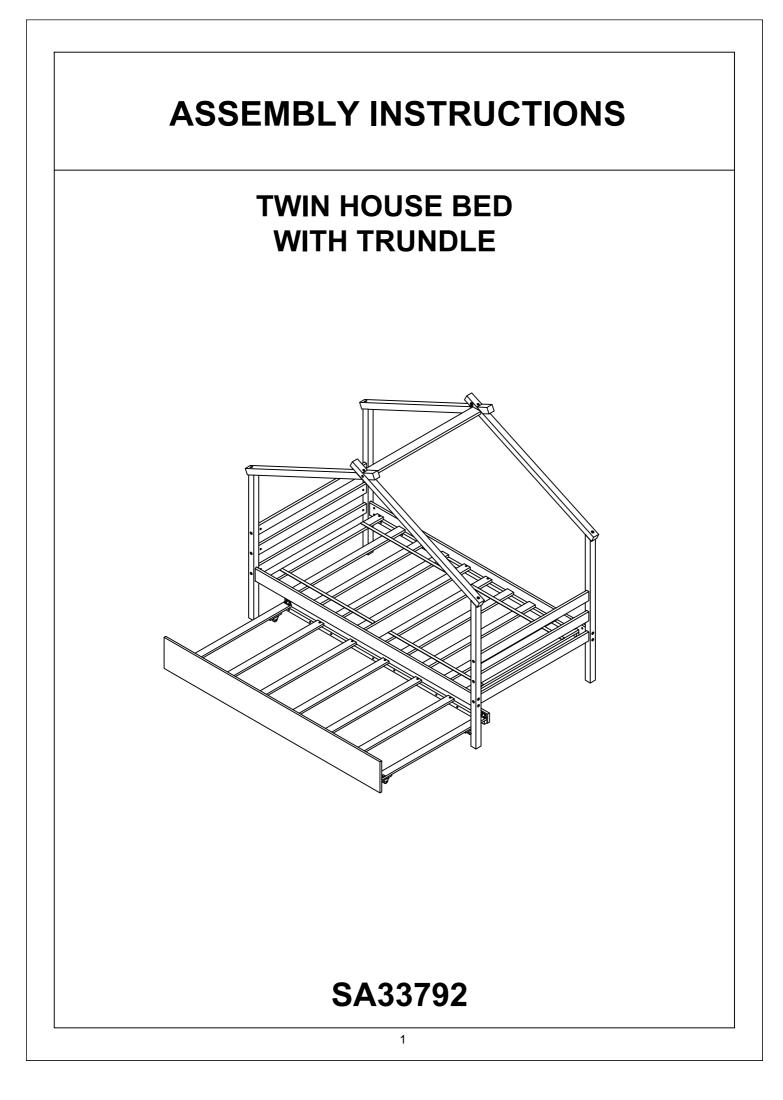

|                                       | В                         | С                                             |
|---------------------------------------|---------------------------|-----------------------------------------------|
|                                       |                           | <u>ر.                                    </u> |
| eg (Left Front/Right Back) - 2pcs     |                           | Horizontal bar HB/FB - 6pcs                   |
| D                                     | E                         | F                                             |
| l:;/                                  |                           |                                               |
| ide rail - 2pcs                       | Slats - 2sets (5pcs/set)  | Upper (Left Front) - 1pc                      |
| -1                                    | G                         | G1                                            |
|                                       |                           | € **<br>_ \$ <sub>\$</sub> **                 |
| Ipper (Left Back) - 1pc               | Upper (Right Front) - 1pc | Upper (Right Back) - 1pc                      |
| H                                     | J                         | К                                             |
|                                       | <u> </u>                  |                                               |
| Jpper horizontal bar - 1pc            | Block - 2pcs              | Front panel of Trundle - 1pc                  |
|                                       | Μ                         | M1                                            |
| • • • • • • • • • • • • • • • • • • • |                           | <u> </u>                                      |
| ack panel side rail of Trundle -1pc   | Slats - 15pcs             | Slats - 2pcs                                  |