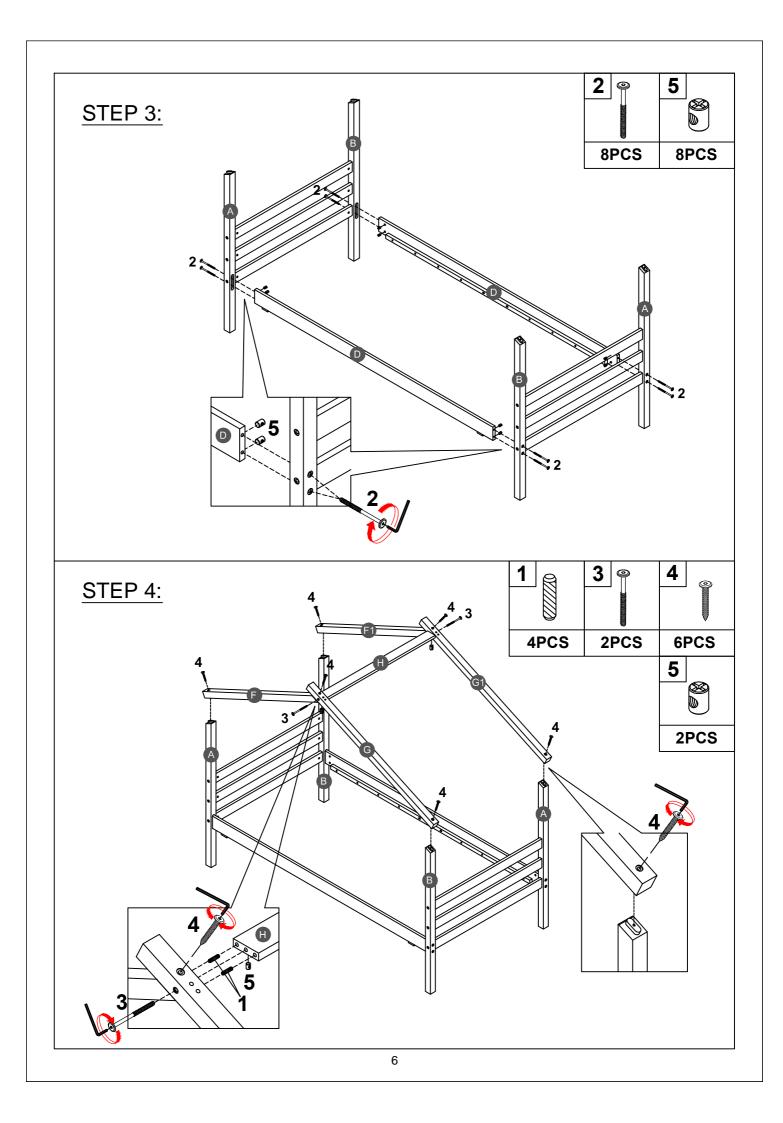

|                                       | В                         | С                                             |
|---------------------------------------|---------------------------|-----------------------------------------------|
|                                       |                           | <u>ر.                                    </u> |
| eg (Left Front/Right Back) - 2pcs     |                           | Horizontal bar HB/FB - 6pcs                   |
| D                                     | E                         | F                                             |
| l:;/                                  |                           |                                               |
| ide rail - 2pcs                       | Slats - 2sets (5pcs/set)  | Upper (Left Front) - 1pc                      |
| -1                                    | G                         | G1                                            |
|                                       |                           | € **<br>_ \$ <sub>\$</sub> **                 |
| Ipper (Left Back) - 1pc               | Upper (Right Front) - 1pc | Upper (Right Back) - 1pc                      |
| H                                     | J                         | К                                             |
|                                       | <u> </u>                  |                                               |
| Jpper horizontal bar - 1pc            | Block - 2pcs              | Front panel of Trundle - 1pc                  |
|                                       | Μ                         | M1                                            |
| • • • • • • • • • • • • • • • • • • • |                           | <u> </u>                                      |
| ack panel side rail of Trundle -1pc   | Slats - 15pcs             | Slats - 2pcs                                  |