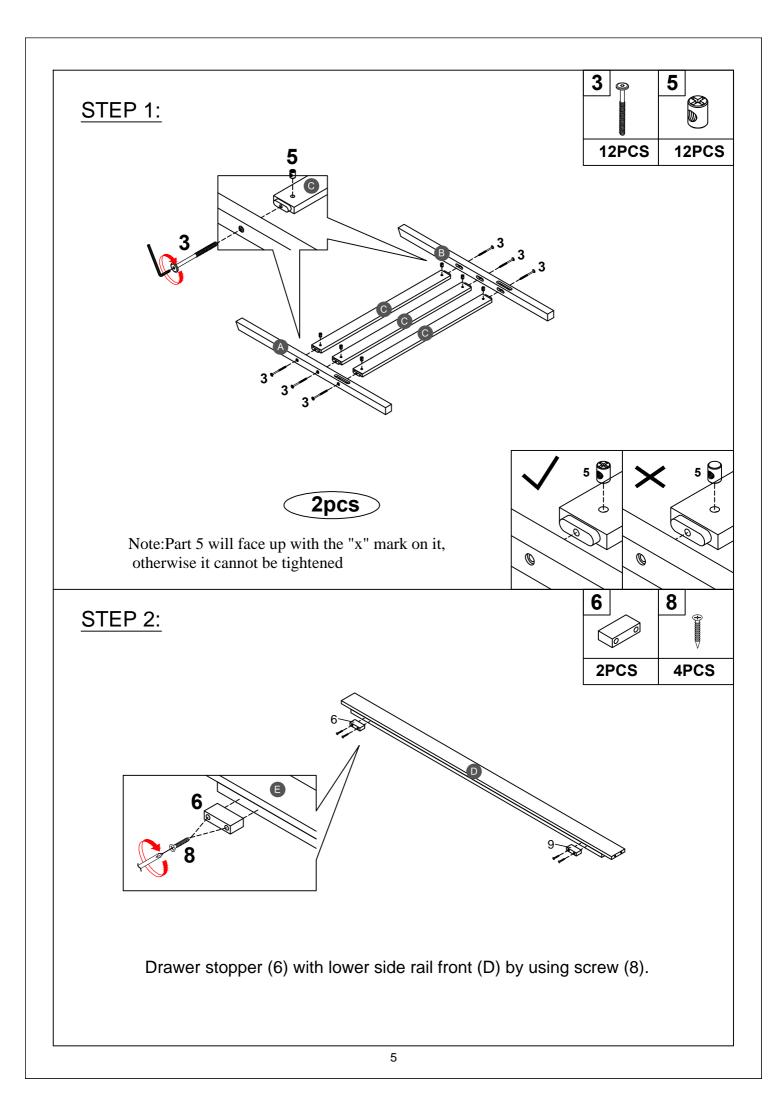

| Upper (Right Front) - 1pc | Upper (Right Back) - 1pc                      |
| H                                     | J                         | К                                             |
|                                       | <u> </u>                  |                                               |
| Jpper horizontal bar - 1pc            | Block - 2pcs              | Front panel of Trundle - 1pc                  |
|                                       | Μ                         | M1                                            |
| • • • • • • • • • • • • • • • • • • • |                           | <u> </u>                                      |
| ack panel side rail of Trundle -1pc   | Slats - 15pcs             | Slats - 2pcs                                  |