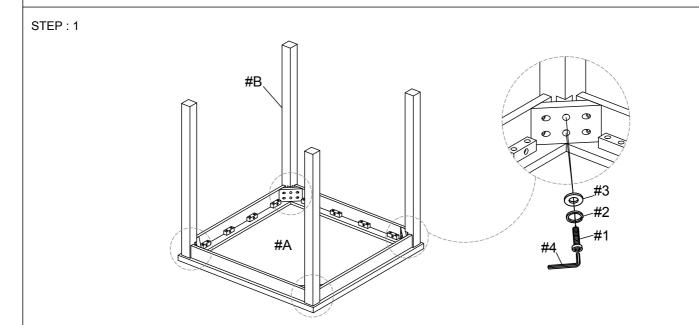

| PARTS LIST |             |            |      |  |
|------------|-------------|------------|------|--|
| No.        | DESCRIPTION | SKETCH     | Q'TY |  |
| Α          | TABLE TOP   | $\Diamond$ | 1    |  |
| В          | TABLE LEGS  | •          | 4    |  |

| HARDWARE LIST |                             |        |      |  |
|---------------|-----------------------------|--------|------|--|
| No.           | DESCRIPTION                 | SKETCH | Q'TY |  |
| 1             | ALLEN BOLT (5/16" x 2-1/4") | (D)    | 8    |  |
| 2             | SPRING WASHER (5/16 ")      | 0      | 8    |  |
| 3             | FLAT WASHER (5/16 ")        | 0      | 8    |  |
| 4             | ALLEN KEY M5                |        | 1    |  |