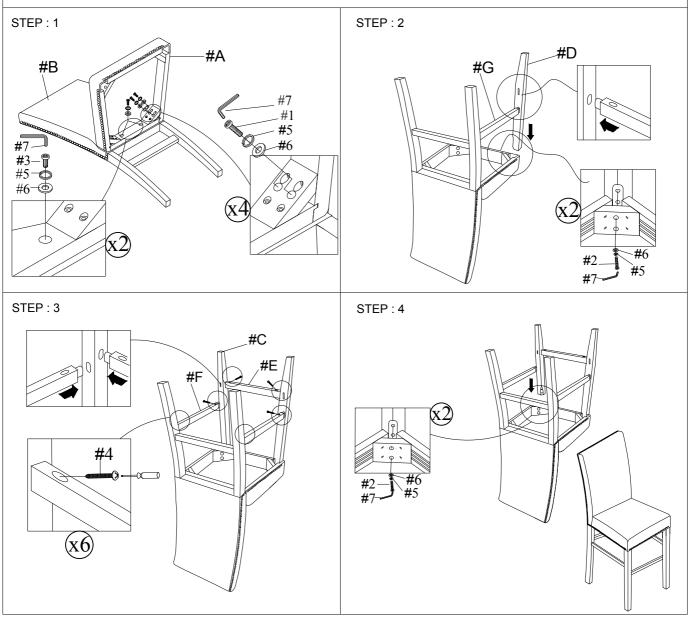

## Assembly Instruction COUNTER HEIGHT CHAIR SH3535C / SH4040C

Thank you for purchasing this quality product. Be sure to check all packing materials carefully for small parts, which may have come loose inside the carton during shipment. Identify and count all items and compare with the parts list and/or hardware list shown below.

| PARTS LIST |                         |            |      | HARDWARE LIST |                               |                                                                                 |      |
|------------|-------------------------|------------|------|---------------|-------------------------------|---------------------------------------------------------------------------------|------|
| No.        | DESCRIPTION             | SKETCH     | Q'TY | No.           | DESCRIPTION                   | SKETCH                                                                          | Q'TY |
| A          | SEAT FRAME WITH CUSHION | $\bigcirc$ | 4    | 1             | ALLEN BOLT (5/16" x 3-1/4"mm) | 0)00000000                                                                      | 16   |
| В          | BACK FRAME WITH CUSHION | A          | 4    | 2             | ALLEN BOLT (5/16" x2-1/4"mm)  | ()<br>()<br>()<br>()<br>()<br>()<br>()<br>()<br>()<br>()<br>()<br>()<br>()<br>( | 16   |
| С          | FRONT LEFT LEG          |            | 4    | 3             | ALLEN BOLT (5/16" x1-3/4"mm)  | ()<br>()<br>()<br>()<br>()<br>()                                                | 8    |
| D          | FRONT RIGHT LEG         |            | 4    | 4             | SCREW (35mm)                  | Quanta                                                                          | 24   |
| E          | FRONT STRETCHER         |            | 4    | 5             | SPRING WASHER (5/16 ")        | Ø                                                                               | 40   |
| F          | LEFT STRETCHER          | Ĵ          | 4    | 6             | FLAT WASHER (5/16 ")          | $\odot$                                                                         | 40   |
| G          | RIGHT STRETCHER         | l I        | 4    | 7             | ALLEN KEY M5                  |                                                                                 | 4    |