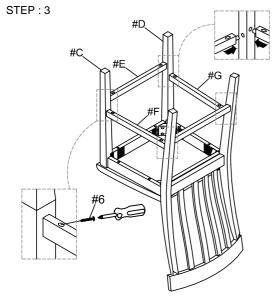

## Assembly Instruction COUNTER CHAIR SH2343S-SH2343PC

Thank you for purchasing this quality product. Be sure to check all packing materials carefully for small parts, which may have come loose inside the carton during shipment. Identify and count all items and compare with the parts list and/or hardware list shown below.

| PARTS LIST |                         |            |      |  |
|------------|-------------------------|------------|------|--|
| No.        | DESCRIPTION             | SKETCH     | Q'TY |  |
| А          | BACK FRAME              |            | 2    |  |
| В          | SEAT FRAME WITH CUSHION | $\Diamond$ | 2    |  |
| С          | FRONT LEFT LEG          | <b></b>    | 2    |  |
| D          | FRONT RIGHT LEG         |            | 2    |  |
| Е          | FRONT STRETCHER         |            | 2    |  |
| F          | LEFT STRETCHER          |            | 2    |  |
| G          | RIGHT STRETCHER         |            | 2    |  |

| HARDWARE LIST |                             |                 |      |  |
|---------------|-----------------------------|-----------------|------|--|
| No.           | DESCRIPTION                 | SKETCH          | Q'TY |  |
| 1             | ALLEN BOLT (5/16" x 1-1/2") | ()<br>()<br>()  | 4    |  |
| 2             | ALLEN BOLT (5/16" x 2-1/4") | (i)             | 8    |  |
| 3             | ALLEN BOLT (5/16" x 3-1/4") | (i)             | 8    |  |
| 4             | SPRING WASHER (5/16")       | 0               | 20   |  |
| 5             | FLAT WASHER (5/16")         | 0               | 20   |  |
| 6             | SCREW #M4*38mm              | <del>(mm-</del> | 12   |  |
| 7             | ALLEN KEY M5                |                 | 2    |  |