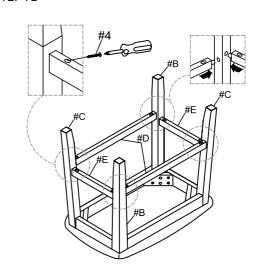

|        | 4    |  |
| D          | Back / Front Stretcher  |        | 4    |  |
| Е          | Right / Left Stretcher  |        | 4    |  |

| HARDWARE LIST |                            |                      |      |  |
|---------------|----------------------------|----------------------|------|--|
| No.           | DESCRIPTION                | SKETCH               | Q'TY |  |
| 1             | ALLEN BOLT (1/4" x 2-1/4") | ()<br>()<br>()       | 16   |  |
| 2             | SPRING WASHER (1/4")       | 0                    | 16   |  |
| 3             | FLAT WASHER (1/4")         | 0                    | 16   |  |
| 4             | SCREW #M4*38mm             | <del>(1111111-</del> | 16   |  |
| 5             | ALLEN KEY M4               |                      | 2    |  |









STEP:3



STEP:4



Page 1 of 2

## Assembly Instruction COUNTER CHAIR SH2343S-SH2343PC

Thank you for purchasing this quality product. Be sure to check all packing materials carefully for small parts, which may have come loose inside the carton during shipment. Identify and count all items and compare with the parts list and/or hardware list shown below.

| PARTS LIST |                         |            |      |  |
|------------|-------------------------|------------|------|--|
| No.        | DESCRIPTION             | SKETCH     | Q'TY |  |
| А          | BACK FRAME              |            | 2    |  |
| В          | SEAT FRAME WITH CUSHION | $\Diamond$ | 2    |  |
| С          | FRONT LEFT LEG          | <b></b>    | 2    |  |
| D          | FRONT RIGHT LEG         |            | 2