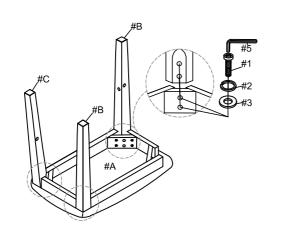

|        | 4    |  |
| D          | Back / Front Stretcher  |        | 4    |  |
| Е          | Right / Left Stretcher  |        | 4    |  |

| HARDWARE LIST |                            |                      |      |  |
|---------------|----------------------------|----------------------|------|--|
| No.           | DESCRIPTION                | SKETCH               | Q'TY |  |
| 1             | ALLEN BOLT (1/4" x 2-1/4") | ()<br>()<br>()       | 16   |  |
| 2             | SPRING WASHER (1/4")       | 0                    | 16   |  |
| 3             | FLAT WASHER (1/4")         | 0                    | 16   |  |
| 4             | SCREW #M4*38mm             | <del>(1111111-</del> | 16   |  |
| 5             | ALLEN KEY M4               |                      | 2    |  |









STEP:3



STEP:4



Page 1 of 2

## Assembly Instruction COUNTER CHAIR SH2343S-SH2343PC

Thank you for purchasing this quality product. Be sure to check all packing materials carefully for small parts, which may have come loose inside the carton during shipment. Identify and count all items and compare with the parts list and/or hardware list shown below.

| PARTS LIST |                         |            |      |  |
|------------|-------------------------|------------|------|--|
| No.        | DESCRIPTION             | SKETCH     | Q'TY |  |
| А          | BACK FRAME              |            | 2    |  |
| В          | SEAT FRAME WITH CUSHION | $\Diamond$ | 2    |  |
| С          | FRONT LEFT LEG          | <b></b>    | 2    |  |
| D          | FRONT RIGHT LEG         |