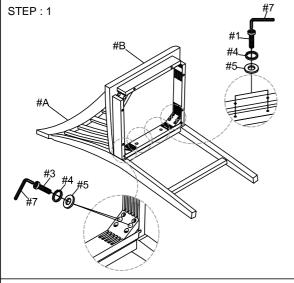

## Assembly Instruction COUNTER CHAIR SH2343S-SH2343PC

Thank you for purchasing this quality product. Be sure to check all packing materials carefully for small parts, which may have come loose inside the carton during shipment. Identify and count all items and compare with the parts list and/or hardware list shown below.

| PARTS LIST |                         |            |      |  |
|------------|-------------------------|------------|------|--|
| No.        | DESCRIPTION             | SKETCH     | Q'TY |  |
| А          | BACK FRAME              |            | 2    |  |
| В          | SEAT FRAME WITH CUSHION | $\Diamond$ | 2    |  |
| С          | FRONT LEFT LEG          | <b></b>    | 2    |  |
| D          | FRONT RIGHT LEG         |            | 2    |  |
| Е          | FRONT STRETCHER         |            | 2    |  |
| F          | LEFT STRETCHER          |            | 2    |  |
| G          | RIGHT STRETCHER         |            | 2    |  |

| HARDWARE LIST |                             |                 |      |  |
|---------------|-----------------------------|-----------------|------|--|
| No.           | DESCRIPTION                 | SKETCH          | Q'TY |  |
| 1             | ALLEN BOLT (5/16" x 1-1/2") | ()<br>()<br>()  | 4    |  |
| 2             | ALLEN BOLT (5/16" x 2-1/4") | (i)             | 8    |  |
| 3             | ALLEN BOLT (5/16" x 3-1/4") | (i)             | 8    |  |
| 4             | SPRING WASHER (5/16")       | 0               | 20   |  |
| 5             | FLAT WASHER (5/16")         | 0               | 20   |  |
| 6             | SCREW #M4*38mm              | <del>(mm-</del> | 12   |  |
| 7             | ALLEN KEY M5                |                 | 2    |  |