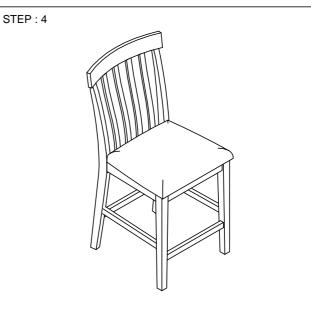

|            | 2    |  |

| HARDWARE LIST |                             |                 |      |  |
|---------------|-----------------------------|-----------------|------|--|
| No.           | DESCRIPTION                 | SKETCH          | Q'TY |  |
| 1             | ALLEN BOLT (5/16" x 1-1/2") | ()<br>()<br>()  | 4    |  |
| 2             | ALLEN BOLT (5/16" x 2-1/4") | (i)             | 8    |  |
| 3             | ALLEN BOLT (5/16" x 3-1/4") | (i)             | 8    |  |
| 4             | SPRING WASHER (5/16")       | 0               | 20   |  |
| 5             | FLAT WASHER (5/16")         | 0               | 20   |  |
| 6             | SCREW #M4*38mm              | <del>(mm-</del> | 12   |  |
| 7             | ALLEN KEY M5                |                 | 2    |  |









Page 2 of 2