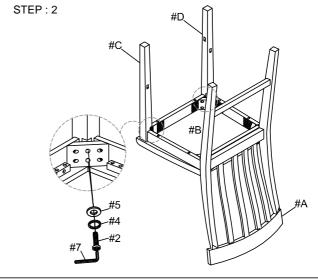

## Assembly Instruction COUNTER CHAIR SH2343S-SH2343PC

Thank you for purchasing this quality product. Be sure to check all packing materials carefully for small parts, which may have come loose inside the carton during shipment. Identify and count all items and compare with the parts list and/or hardware list shown below.

| PARTS LIST |                         |            |      |  |
|------------|-------------------------|------------|------|--|
| No.        | DESCRIPTION             | SKETCH     | Q'TY |  |
| А          | BACK FRAME              |            | 2    |  |
| В          | SEAT FRAME WITH CUSHION | $\Diamond$ | 2    |  |
| С          | FRONT LEFT LEG          | <b></b>    | 2    |  |
| D          | FRONT RIGHT LEG         |            | 2    |  |
| Е          | FRONT STRETCHER         |            | 2    |  |
| F          | LEFT STRETCHER          |            | 2    |  |
| G          | RIGHT STRETCHER         |            | 2    |  |

| HARDWARE LIST |                             |                 |      |  |
|---------------|-----------------------------|-----------------|------|--|
| No.           | DESCRIPTION                 | SKETCH          | Q'TY |  |
| 1             | ALLEN BOLT (5/16" x 1-1/2") | ()<br>()<br>()  | 4    |  |
| 2             | ALLEN BOLT (5/16" x 2-1/4") | (i)             | 8    |  |
| 3             | ALLEN BOLT (5/16" x 3-1/4") | (i)             | 8    |  |
| 4             | SPRING WASHER (5/16")       | 0               | 20   |  |
| 5             | FLAT WASHER (5/16")         | 0               | 20   |  |
| 6             | SCREW #M4*38mm              | <del>(mm-</del> | 12   |  |
| 7             | ALLEN KEY M5                |                 | 2    |  |