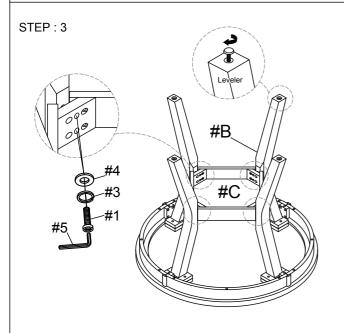

| PARTS LIST |              |        |      |  |
|------------|--------------|--------|------|--|
| No.        | DESCRIPTION  | SKETCH | Q'TY |  |
| Α          | TABLE TOP    |        | 1    |  |
| В          | TABLE LEGS   |        | 4    |  |
| С          | MIDDLE SHELF |        | 1    |  |
| D          | PANEL        |        | 4    |  |

| HARDWARE LIST |                             |        |      |  |
|---------------|-----------------------------|--------|------|--|
| No.           | DESCRIPTION                 | SKETCH | Q'TY |  |
| 1             | ALLEN BOLT (5/16" x 2-1/4") | (I)    | 8    |  |
| 2             | ALLEN BOLT (5/16" x 1-3/8") | (C)    | 12   |  |
| 3             | SPRING WASHER (5/16 ")      |        | 20   |  |
| 4             | FLAT WASHER (5/16 ")        | 0      | 20   |  |
| 5             | ALLEN KEY M5                |        | 1    |  |