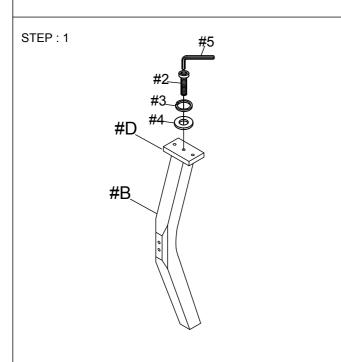

| PARTS LIST |              |        |      |  |
|------------|--------------|--------|------|--|
| No.        | DESCRIPTION  | SKETCH | Q'TY |  |
| Α          | TABLE TOP    |        | 1    |  |
| В          | TABLE LEGS   |        | 4    |  |
| С          | MIDDLE SHELF |        | 1    |  |
| D          | PANEL        |        | 4    |  |

| HARDWARE LIST |                             |        |      |  |
|---------------|-----------------------------|--------|------|--|
| No.           | DESCRIPTION                 | SKETCH | Q'TY |  |
| 1             | ALLEN BOLT (5/16" x 2-1/4") | (I)    | 8    |  |
| 2             | ALLEN BOLT (5/16" x 1-3/8") | (C)    | 12   |  |
| 3             | SPRING WASHER (5/16 ")      |        | 20   |  |
| 4             | FLAT WASHER (5/16 ")        | 0      | 20   |  |
| 5             | ALLEN KEY M5                |        | 1    |  |