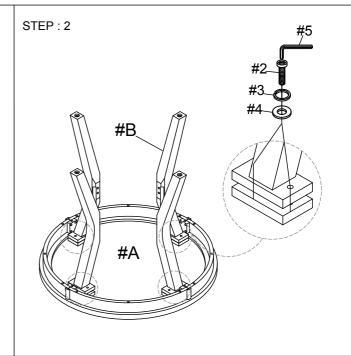

| PARTS LIST |              |        |      |  |
|------------|--------------|--------|------|--|
| No.        | DESCRIPTION  | SKETCH | Q'TY |  |
| Α          | TABLE TOP    |        | 1    |  |
| В          | TABLE LEGS   |        | 4    |  |
| С          | MIDDLE SHELF |        | 1    |  |
| D          | PANEL        |        | 4    |  |

| HARDWARE LIST |                             |        |      |  |
|---------------|-----------------------------|--------|------|--|
| No.           | DESCRIPTION                 | SKETCH | Q'TY |  |
| 1             | ALLEN BOLT (5/16" x 2-1/4") | (I)    | 8    |  |
| 2             | ALLEN BOLT (5/16" x 1-3/8") | (C)    | 12   |  |
| 3             | SPRING WASHER (5/16 ")      |        | 20   |  |
| 4             | FLAT WASHER (5/16 ")        | 0      | 20   |  |
| 5             | ALLEN KEY M5                |        | 1    |  |