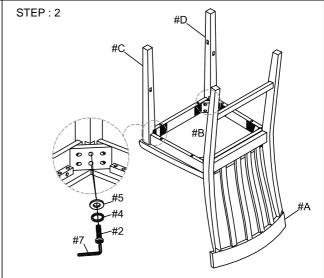

| PARTS LIST |                         |            |      |  |
|------------|-------------------------|------------|------|--|
| No.        | DESCRIPTION             | SKETCH     | Q'TY |  |
| А          | BACK FRAME              |            | 2    |  |
| В          | SEAT FRAME WITH CUSHION | $\Diamond$ | 2    |  |
| С          | FRONT LEFT LEG          |            | 2    |  |
| D          | FRONT RIGHT LEG         |            | 2    |  |
| Е          | FRONT STRETCHER         |            | 2    |  |
| F          | LEFT STRETCHER          |            | 2    |  |
| G          | RIGHT STRETCHER         |            | 2    |  |

| HARDWARE LIST |                             |                 |      |  |
|---------------|-----------------------------|-----------------|------|--|
| No.           | DESCRIPTION                 | SKETCH          | Q'TY |  |
| 1             | ALLEN BOLT (5/16" x 1-1/2") | ()<br>()<br>()  | 4    |  |
| 2             | ALLEN BOLT (5/16" x 2-1/4") | (i)             | 8    |  |
| 3             | ALLEN BOLT (5/16" x 3-1/4") | (C)             | 8    |  |
| 4             | SPRING WASHER (5/16 ")      | 0               | 20   |  |
| 5             | FLAT WASHER (5/16")         | 0               | 20   |  |
| 6             | SCREW #M4*38mm              | <del>(mm-</del> | 12   |  |
| 7             | ALLEN KEY M5                |                 | 2    |  |