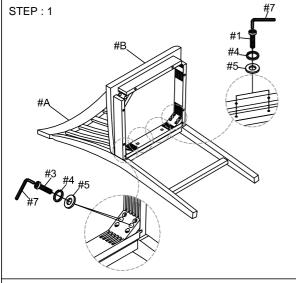

| PARTS LIST |                         |            |      |  |
|------------|-------------------------|------------|------|--|
| No.        | DESCRIPTION             | SKETCH     | Q'TY |  |
| А          | BACK FRAME              |            | 2    |  |
| В          | SEAT FRAME WITH CUSHION | $\Diamond$ | 2    |  |
| С          | FRONT LEFT LEG          |            | 2    |  |
| D          | FRONT RIGHT LEG         |            | 2    |  |
| Е          | FRONT STRETCHER         |            | 2    |  |
| F          | LEFT STRETCHER          |            | 2    |  |
| G          | RIGHT STRETCHER         |            | 2    |  |

| HARDWARE LIST |                             |                 |      |  |
|---------------|-----------------------------|-----------------|------|--|
| No.           | DESCRIPTION                 | SKETCH          | Q'TY |  |
| 1             | ALLEN BOLT (5/16" x 1-1/2") | ()<br>()<br>()  | 4    |  |
| 2             | ALLEN BOLT (5/16" x 2-1/4") | (i)             | 8    |  |
| 3             | ALLEN BOLT (5/16" x 3-1/4") | (C)             | 8    |  |
| 4             | SPRING WASHER (5/16 ")      | 0               | 20   |  |
| 5             | FLAT WASHER (5/16")         | 0               | 20   |  |
| 6             | SCREW #M4*38mm              | <del>(mm-</del> | 12   |  |
| 7             | ALLEN KEY M5                |                 | 2    |  |