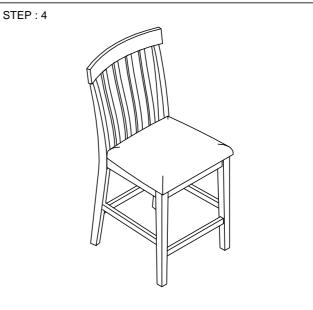

## Assembly Instruction COUNTER CHAIR SH2343PC

Thank you for purchasing this quality product. Be sure to check all packing materials carefully for small parts, which may have come loose inside the carton during shipment. Identify and count all items and compare with the parts list and/or hardware list shown below.