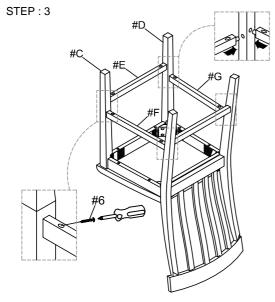

| PARTS LIST |                         |            |      |  |
|------------|-------------------------|------------|------|--|
| No.        | DESCRIPTION             | SKETCH     | Q'TY |  |
| А          | BACK FRAME              |            | 2    |  |
| В          | SEAT FRAME WITH CUSHION | $\Diamond$ | 2    |  |
| С          | FRONT LEFT LEG          |            | 2    |  |
| D          | FRONT RIGHT LEG         |            | 2    |  |
| Е          | FRONT STRETCHER         |            | 2    |  |
| F          | LEFT STRETCHER          |            | 2    |  |
| G          | RIGHT STRETCHER         |            | 2    |  |

| HARDWARE LIST |                             |                 |      |  |
|---------------|-----------------------------|-----------------|------|--|
| No.           | DESCRIPTION                 | SKETCH          | Q'TY |  |
| 1             | ALLEN BOLT (5/16" x 1-1/2") | ()<br>()<br>()  | 4    |  |
| 2             | ALLEN BOLT (5/16" x 2-1/4") | (i)             | 8    |  |
| 3             | ALLEN BOLT (5/16" x 3-1/4") | (C)             | 8    |  |
| 4             | SPRING WASHER (5/16 ")      | 0               | 20   |  |
| 5             | FLAT WASHER (5/16")         | 0               | 20   |  |
| 6             | SCREW #M4*38mm              | <del>(mm-</del> | 12   |  |
| 7             | ALLEN KEY M5                |                 | 2    |  |