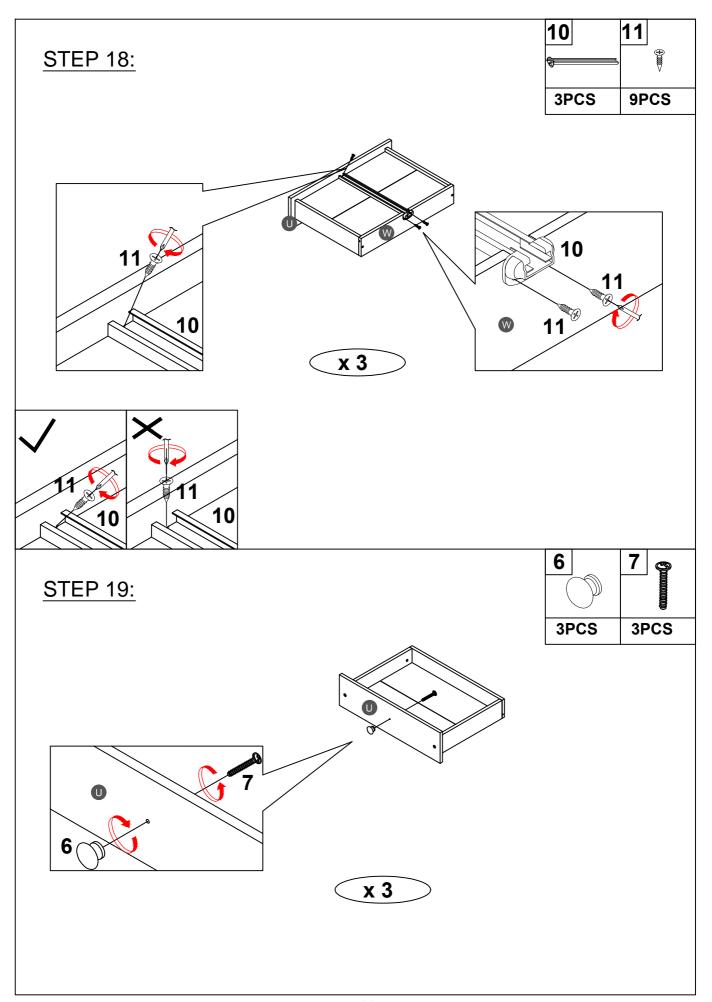

## Hardware List ILA33779 (1-2)

| 1                            | <b>2</b>                     | <b>3</b>               |
|------------------------------|------------------------------|------------------------|
| Ø8*30mm                      | (Ø15)1/4"*80mm               | (Ø12)1/4"*60mm         |
| Wood dowel (34pcs)           | Hex-Head bolts (12pcs)       | Hex-Head bolts (48pcs) |
|                              | 5                            | 6                      |
| (Ø12)1/4"*40mm               | 1/4"*15 (9.5mm)              | Ø38*31mm               |
| Hex-Head bolts (6pcs)        | Horizontal-Hole bolts(60pcs) | Pine Knob (6pcs)       |
| <b>7</b>                     | 8                            | 9                      |
| 3/16"*25mm                   | (1/4")4.5*58mm               | 45*20*35mm             |
| Ph zinc(Knob) (6pcs)         | Allen key (1pc)              | Caster (4pcs)          |
| 10                           | 11                           | 12                     |
| 400*30mm                     | Ø3.5*15mm                    | Ø3.5*19mm              |
| Upper slider drawer (3pcs)   | Wood screws (12pcs)          | Wood screws (8pcs)     |
| 13                           | 14                           | 15                     |
| (f)                          | (D)                          | D4_6                   |
| Ø4*30mm                      | Ø3.5*15mm                    | L1000mm                |
| Wood screws (24pcs)          | Wood screws (12pcs)          | Led light (1pc)        |
| 16                           | 17 <b>O</b>                  | 18                     |
| L3000mm                      | 1500*68*30*22mm              | 22*10*6mm              |
| Adapter and wire strip (1pc) | USB port (1set)              | Clamp plastic (1pc)    |