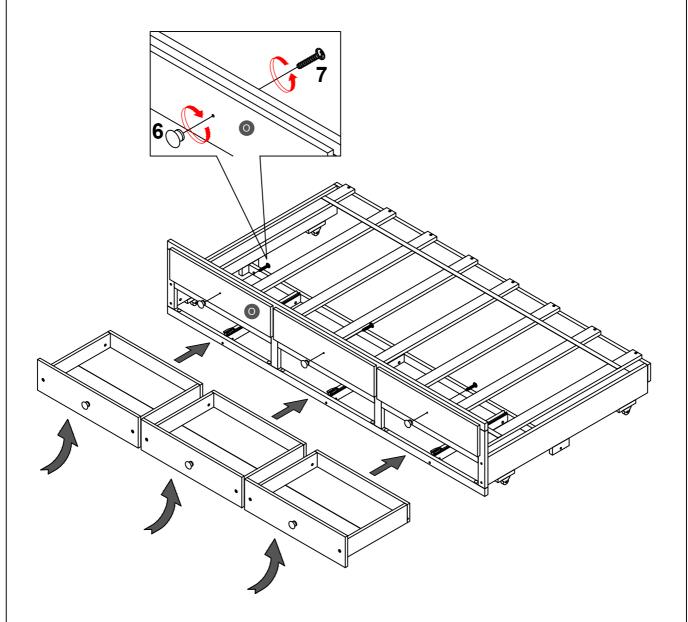

STEP 20:

Remark: When opening or closing the drawer, Please lift the drawer slightly before opening or closing it.