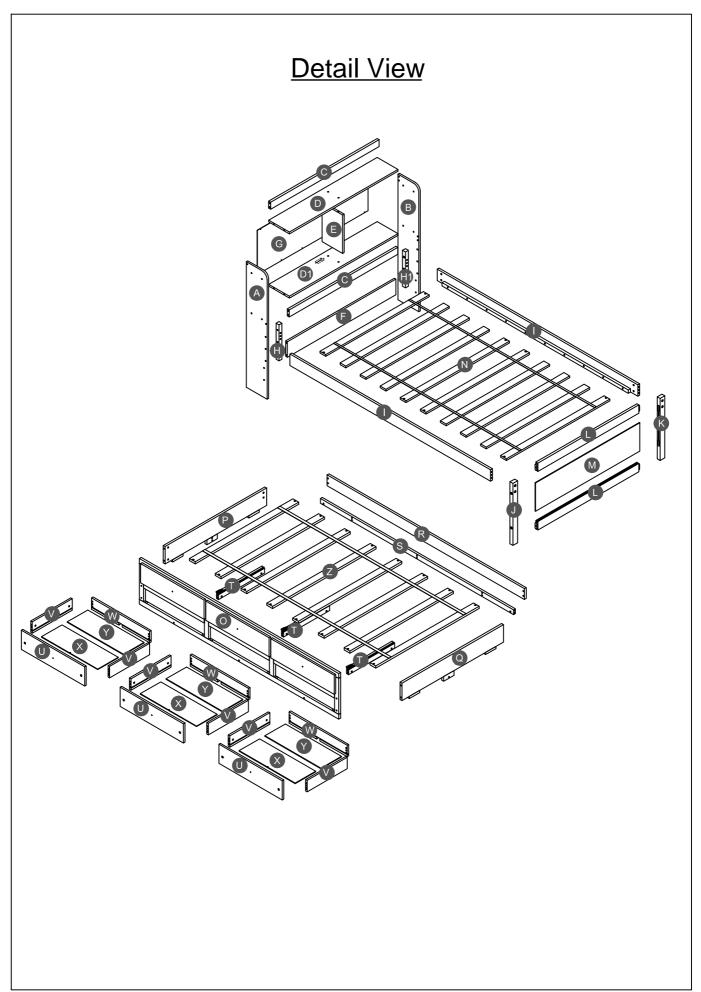

## Hardware List ILA33779 (1-2)

| 1                            | <b>2</b>                     | <b>3</b>               |
|------------------------------|------------------------------|------------------------|
| Ø8*30mm                      | (Ø15)1/4"*80mm               | (Ø12)1/4"*60mm         |
| Wood dowel (34pcs)           | Hex-Head bolts (12pcs)       | Hex-Head bolts (48pcs) |
|                              | 5                            | 6                      |
| (Ø12)1/4"*40mm               | 1/4"*15 (9.5mm)              | Ø38*31mm               |
| Hex-Head bolts (6pcs)        | Horizontal-Hole bolts(60pcs) | Pine Knob (6pcs)       |
| <b>7</b>                     | 8                            | 9                      |
| 3/16"*25mm                   | (1/4")4.5*58mm               | 45*20*35mm             |
| Ph zinc(Knob) (6pcs)         | Allen key (1pc)              | Caster (4pcs)          |
| 10                           | 11                           | 12                     |
| 400*30mm                     | Ø3.5*15mm                    | Ø3.5*19mm              |
| Upper slider drawer (3pcs)   | Wood screws (12pcs)          | Wood screws (8pcs)     |
| 13                           | 14                           | 15                     |
| (f)                          | (D)                          | D4_6                   |
| Ø4*30mm                      | Ø3.5*15mm                    | L1000mm                |
| Wood screws (24pcs)          | Wood screws (12pcs)          | Led light (1pc)        |
| 16                           | 17 <b>O</b>                  | 18                     |
| L3000mm                      | 1500*68*30*22mm              | 22*10*6mm              |
| Adapter and wire strip (1pc) | USB port (1set)              | Clamp plastic (1pc)    |