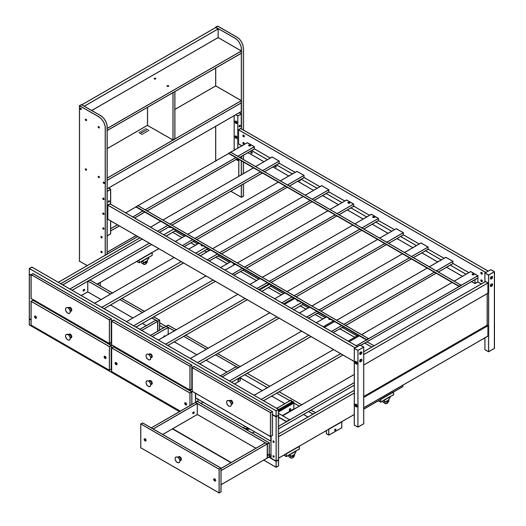

## **ASSEMBLY INSTRUCTIONS**

## TWIN BED WITH BOOKCASE & TRUNDLE & DRAWERS



**ILA33779** 





## Hardware List ILA33779 (1-2)

| 1                            | <b>2</b>                     | <b>3</b>               |
|------------------------------|------------------------------|------------------------|
| Ø8*30mm                      | (Ø15)1/4"*80mm               | (Ø12)1/4"*60mm         |
| Wood dowel (34pcs)           | Hex-Head bolts (12pcs)       | Hex-Head bolts (48pcs) |
|                              | 5                            | 6                      |
| (Ø12)1/4"*40mm               | 1/4"*15 (9.5mm)              | Ø38*31mm               |
| Hex-Head bolts (6pcs)        | Horizontal-Hole bolts(60pcs) | Pine Knob (6pcs)       |
| <b>7</b>                     | 8                            | 9                      |
| 3/16"*25mm                   | (