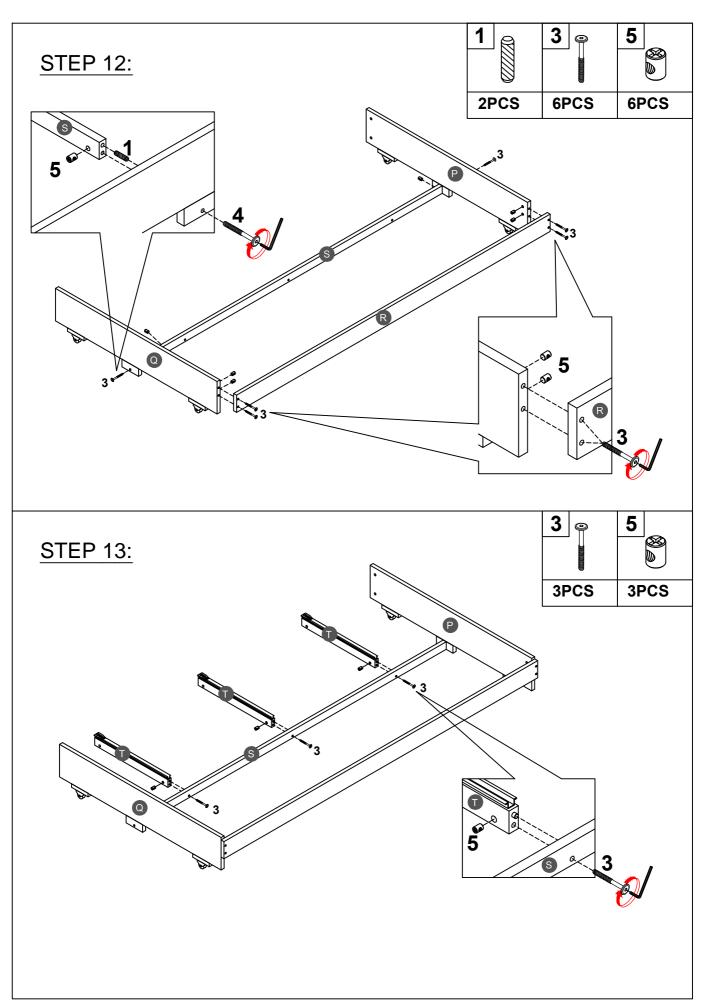

## Hardware List ILA33779 (1-2)

| 1                            | <b>2</b>                     | <b>3</b>               |
|------------------------------|------------------------------|------------------------|
| Ø8*30mm                      | (Ø15)1/4"*80mm               | (Ø12)1/4"*60mm         |
| Wood dowel (34pcs)           | Hex-Head bolts (12pcs)       | Hex-Head bolts (48pcs) |
|                              | 5                            | 6                      |
| (Ø12)1/4"*40mm               | 1/4"*15 (9.5mm)              | Ø38*31mm               |
| Hex-Head bolts (6pcs)        | Horizontal-Hole bolts(60pcs) | Pine Knob (6pcs)       |
| <b>7</b>                     | 8                            | 9                      |
| 3/16"*25mm                   | (1/4")4.5*58mm               | 45*20*35mm             |
| Ph zinc(Knob) (6pcs)         | Allen key (1pc)              | Caster (4pcs)          |
| 10                           | 11                           | 12                     |
| 400*30mm                     | Ø3.5*15mm                    | Ø3.5*19mm              |
| Upper slider drawer (3pcs)   | Wood screws (12pcs)          | Wood screws (8pcs)     |
| 13                           | 14                           | 15                     |
| (f)                          | (D)                          | D4_6                   |
| Ø4*30mm                      | Ø3.5*15mm                    | L1000mm                |
| Wood screws (24pcs)          | Wood screws (12pcs)          | Led light (1pc)        |
| 16                           | 17 <b>O</b>                  | 18                     |
| L3000mm                      | 1500*68*30*22mm              | 22*10*6mm              |
| Adapter and wire strip (1pc) | USB port (1set)              | Clamp plastic (1pc)    |