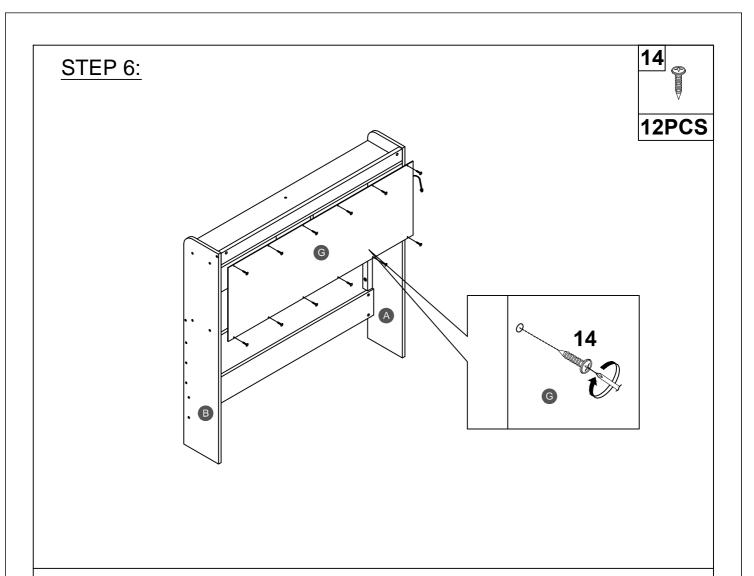

## Hardware List ILA33779 (1-2)

| 1                            | <b>2</b>                     | <b>3</b>               |
|------------------------------|------------------------------|------------------------|
| Ø8*30mm                      | (Ø15)1/4"*80mm               | (Ø12)1/4"*60mm         |
| Wood dowel (34pcs)           | Hex-Head bolts (12pcs)       | Hex-Head bolts (48pcs) |
|                              | 5                            | 6                      |
| (Ø12)1/4"*40mm               | 1/4"*15 (9.5mm)              | Ø38*31mm               |
| Hex-Head bolts (6pcs)        | Horizontal-Hole bolts(60pcs) | Pine Knob (6pcs)       |
| <b>7</b>                     | 8                            | 9                      |
| 3/16"*25mm                   | (1/4")4.5*58mm               | 45*20*35mm             |
| Ph zinc(Knob) (6pcs)         | Allen key (1pc)              | Caster (4pcs)          |
| 10                           | 11                           | 12                     |
| 400*30mm                     | Ø3.5*15mm                    | Ø3.5*19mm              |
| Upper slider drawer (3pcs)   | Wood screws (12pcs)          | Wood screws (8pcs)     |
| 13                           | 14                           | 15                     |
| (f)                          | (D)                          | D4_6                   |
| Ø4*30mm                      | Ø3.5*15mm                    | L1000mm                |
| Wood screws (24pcs)          | Wood screws (12pcs)          | Led light (1pc)        |
| 16                           | 17 <b>O</b>                  | 18                     |
| L3000mm                      | 1500*68*30*22mm              | 22*10*6mm              |
| Adapter and wire strip (1pc) | USB port (1set)              | Clamp plastic (1pc)    |