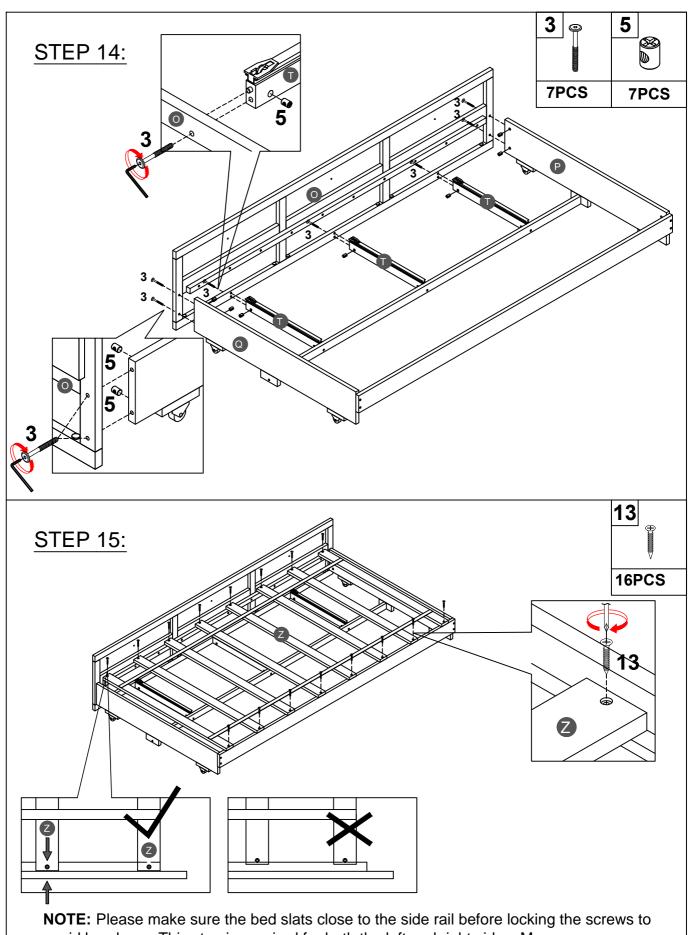

## Hardware List ILA33779 (1-2)

| 1                            | <b>2</b>                     | <b>3</b>               |
|------------------------------|------------------------------|------------------------|
| Ø8*30mm                      | (Ø15)1/4"*80mm               | (Ø12)1/4"*60mm         |
| Wood dowel (34pcs)           | Hex-Head bolts (12pcs)       | Hex-Head bolts (48pcs) |
|                              | 5                            | 6                      |
| (Ø12)1/4"*40mm               | 1/4"*15 (9.5mm)              | Ø38*31mm               |
| Hex-Head bolts (6pcs)        | Horizontal-Hole bolts(60pcs) | Pine Knob (6pcs)       |
| <b>7</b>                     | 8                            | 9                      |
| 3/16"*25mm                   | (1/4")4.5*58mm               | 45*20*35mm             |
| Ph zinc(Knob) (6pcs)         | Allen key (1pc)              | Caster (4pcs)          |
| 10                           | 11                           | 12                     |
| 400*30mm                     | Ø3.5*15mm                    | Ø3.5*19mm              |
| Upper slider drawer (3pcs)   | Wood screws (12pcs)          | Wood screws (8pcs)     |
| 13                           | 14                           | 15                     |
| (f)                          | (D)                          | D4_6                   |
| Ø4*30mm                      | Ø3.5*15mm                    | L1000mm                |
| Wood screws (24pcs)          | Wood screws (12pcs)          | Led light (1pc)        |
| 16                           | 17 <b>O</b>                  | 18                     |
| L3000mm                      | 1500*68*30*22mm              | 22*10*6mm              |
| Adapter and wire strip (1pc) | USB port (1set)              | Clamp plastic (1pc)    |

## ASSEMBLY TOOLS REQUIRED ( NOT INCLUDED )

PLEASE BE CAREFUL DO NOT DAMAGE THE HOLE POSITION WHEN YOU USE POWER TOOLS!

**NOTE:** Please make sure the bed slats close to the side rail before locking the screws to avoid breakage. This step is required for both the left and right sides. Moreover, please do not lock the screws of the bed slats at the outermost edge to avoid damaging.