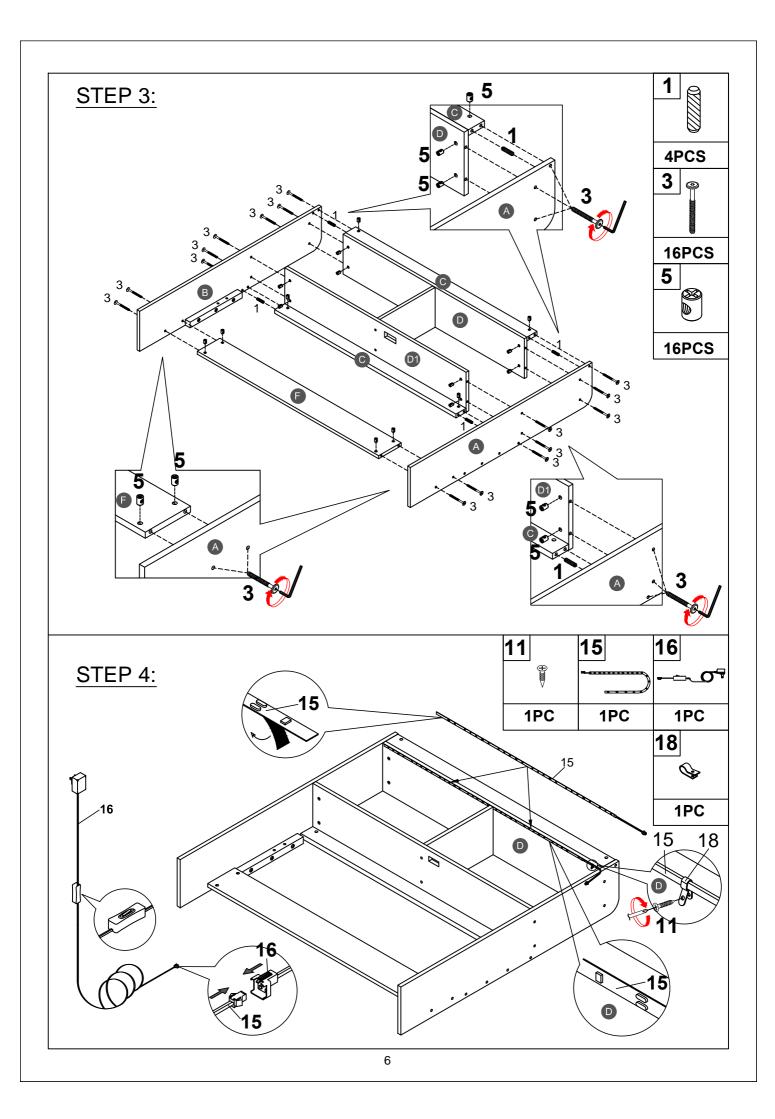

## Hardware List ILA33779 (1-2)

| 1                            | <b>2</b>                     | <b>3</b>               |
|------------------------------|------------------------------|------------------------|
| Ø8*30mm                      | (Ø15)1/4"*80mm               | (Ø12)1/4"*60mm         |
| Wood dowel (34pcs)           | Hex-Head bolts (12pcs)       | Hex-Head bolts (48pcs) |
|                              | 5                            | 6                      |
| (Ø12)1/4"*40mm               | 1/4"*15 (9.5mm)              | Ø38*31mm               |
| Hex-Head bolts (6pcs)        | Horizontal-Hole bolts(60pcs) | Pine Knob (6pcs)       |
| <b>7</b>                     | 8                            | 9                      |
| 3/16"*25mm                   | (1/4")4.5*58mm               | 45*20*35mm             |
| Ph zinc(Knob) (6pcs)         | Allen key (1pc)              | Caster (4pcs)          |
| 10                           | 11                           | 12                     |
| 400*30mm                     | Ø3.5*15mm                    | Ø3.5*19mm              |
| Upper slider drawer (3pcs)   | Wood screws (12pcs)          | Wood screws (8pcs)     |
| 13                           | 14                           | 15                     |
| (f)                          | (D)                          | D4_6                   |
| Ø4*30mm                      | Ø3.5*15mm                    | L1000mm                |
| Wood screws (24pcs)          | Wood screws (12pcs)          | Led light (1pc)        |
| 16                           | 17 <b>O</b>                  | 18                     |
| L3000mm                      | 1500*68*30*22mm              | 22*10*6mm              |
| Adapter and wire strip (1pc) | USB port (1set)              | Clamp plastic (1pc)    |