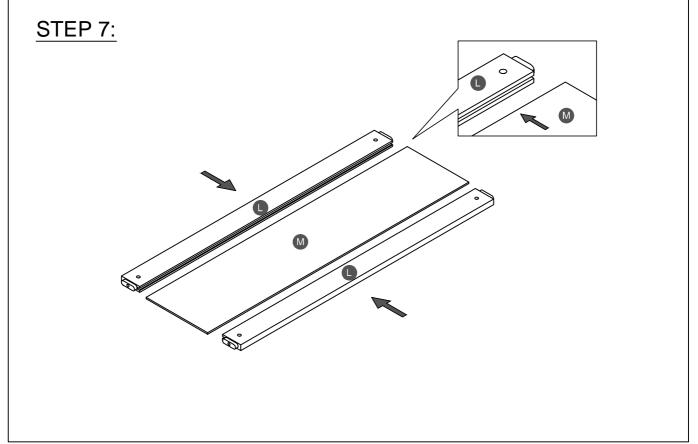

## ASSEMBLY TOOLS REQUIRED ( NOT INCLUDED )

PLEASE BE CAREFUL DO NOT DAMAGE THE HOLE POSITION WHEN YOU USE POWER TOOLS!

**NOTE:** Please make sure the bed slats close to the side rail before locking the screws to avoid breakage. This step is required for both the left and right sides. Moreover, please do not lock the screws of the bed slats at the outermost edge to avoid damaging.