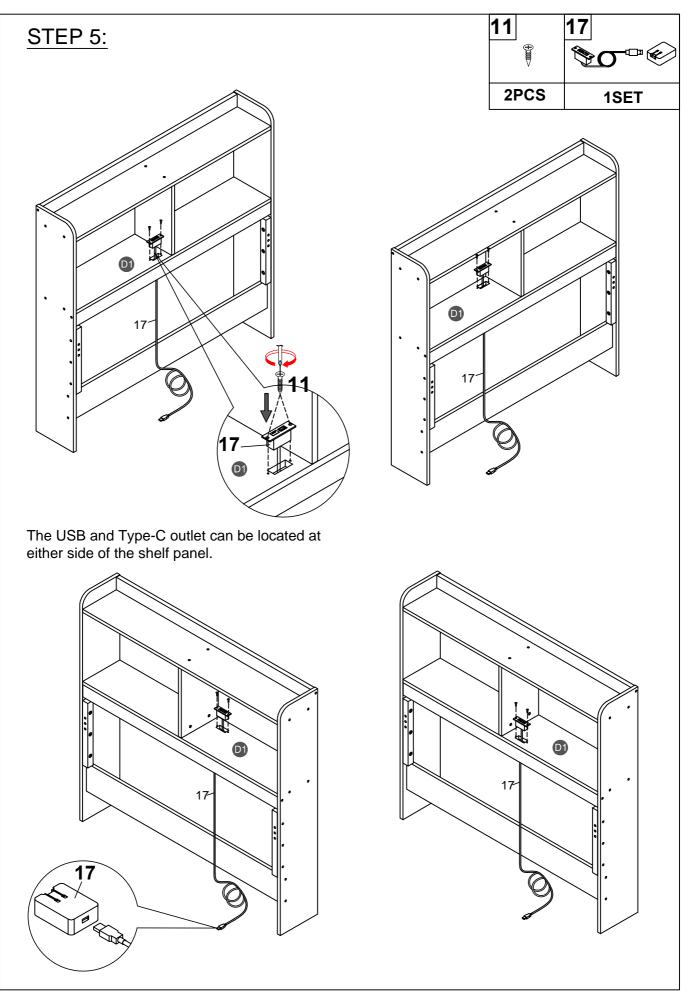

## Hardware List ILA33779 (1-2)

| 1                            | <b>2</b>                     | <b>3</b>               |
|------------------------------|------------------------------|------------------------|
| Ø8*30mm                      | (Ø15)1/4"*80mm               | (Ø12)1/4"*60mm         |
| Wood dowel (34pcs)           | Hex-Head bolts (12pcs)       | Hex-Head bolts (48pcs) |
|                              | 5                            | 6                      |
| (Ø12)1/4"*40mm               | 1/4"*15 (9.5mm)              | Ø38*31mm               |
| Hex-Head bolts (6pcs)        | Horizontal-Hole bolts(60pcs) | Pine Knob (6pcs)       |
| <b>7</b>                     | 8                            | 9                      |
| 3/16"*25mm                   | (1/4")4.5*58mm               | 45*20*35mm             |
| Ph zinc(Knob) (6pcs)         | Allen key (1pc)              | Caster (4pcs)          |
| 10                           | 11                           | 12                     |
| 400*30mm                     | Ø3.5*15mm                    | Ø3.5*19mm              |
| Upper slider drawer (3pcs)   | Wood screws (12pcs)          | Wood screws (8pcs)     |
| 13                           | 14                           | 15                     |
| (f)                          | (D)                          | D4_6                   |
| Ø4*30mm                      | Ø3.5*15mm                    | L1000mm                |
| Wood screws (24pcs)          | Wood screws (12pcs)          | Led light (1pc)        |
| 16                           | 17 <b>O</b>                  | 18                     |
| L3000mm                      | 1500*68*30*22mm              | 22*10*6mm              |
| Adapter and wire strip (1pc) | USB port (1set)              | Clamp plastic (1pc)    |