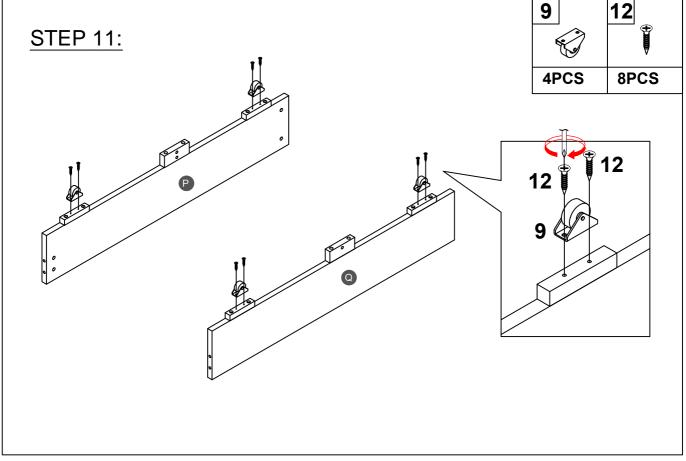

## ASSEMBLY TOOLS REQUIRED ( NOT INCLUDED )

PLEASE BE CAREFUL DO NOT DAMAGE THE HOLE POSITION WHEN YOU USE POWER TOOLS!

**NOTE:** Please make sure the bed slats close to the side rail before locking the screws to avoid breakage. This step is required for both the left and right sides. Moreover, please do not lock the screws of the bed slats at the outermost edge to avoid damaging.