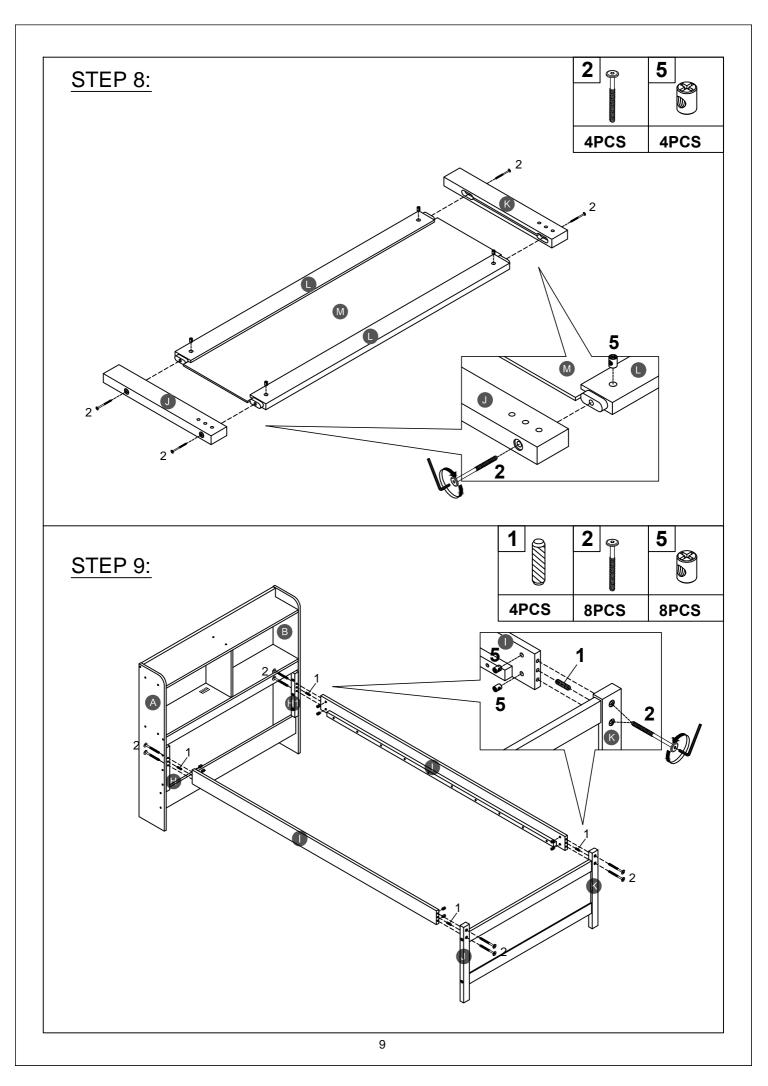

## ASSEMBLY TOOLS REQUIRED ( NOT INCLUDED )

PLEASE BE CAREFUL DO NOT DAMAGE THE HOLE POSITION WHEN YOU USE POWER TOOLS!

**NOTE:** Please make sure the bed slats close to the side rail before locking the screws to avoid breakage. This step is required for both the left and right sides. Moreover, please do not lock the screws of the bed slats at the outermost edge to avoid damaging.