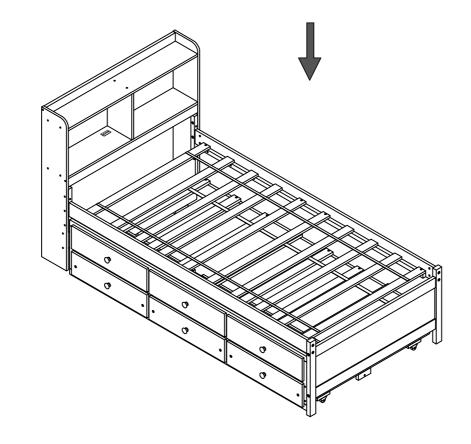

STEP 20:

Remark: When opening or closing the drawer, Please lift the drawer slightly before opening or closing it.