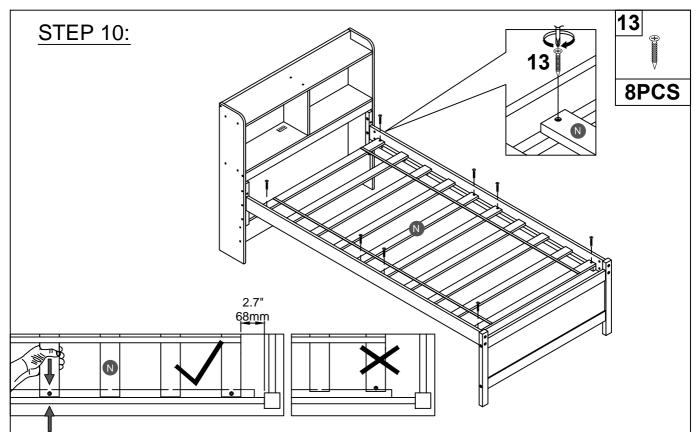

## ASSEMBLY TOOLS REQUIRED ( NOT INCLUDED )

PLEASE BE CAREFUL DO NOT DAMAGE THE HOLE POSITION WHEN YOU USE POWER TOOLS!

**NOTE:** Please make sure the bed slats close to the side rail before locking the screws to avoid breakage. This step is required for both the left and right sides. Moreover, please do not lock the screws of the bed slats at the outermost edge to avoid damaging.