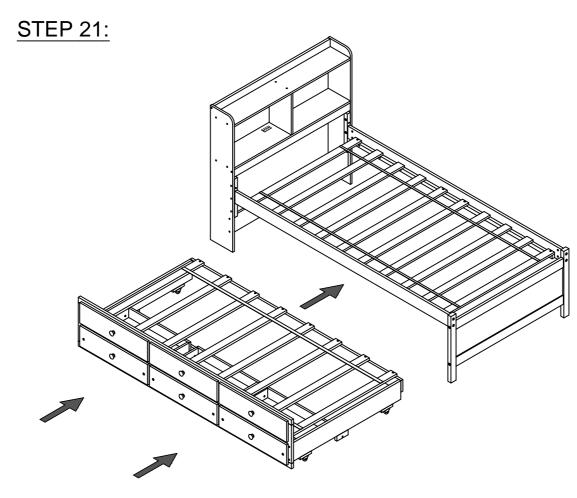

STEP 20:

Remark: When opening or closing the drawer, Please lift the drawer slightly before opening or closing it.