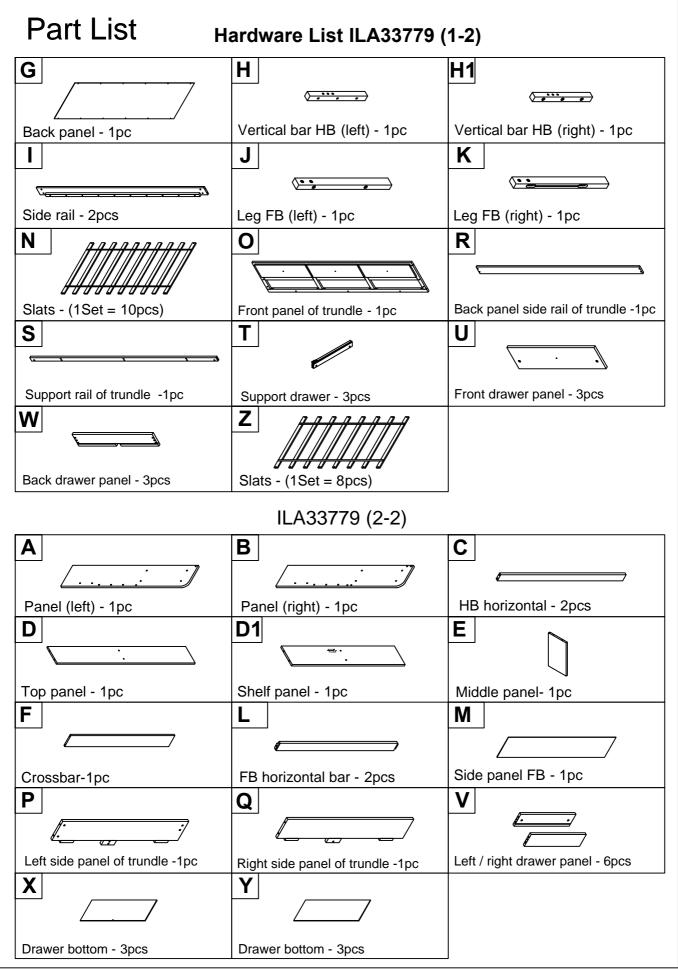

## Hardware List ILA33779 (1-2)

| 1                            | <b>2</b>                     | <b>3</b>               |
|------------------------------|------------------------------|------------------------|
| Ø8*30mm                      | (Ø15)1/4"*80mm               | (Ø12)1/4"*60mm         |
| Wood dowel (34pcs)           | Hex-Head bolts (12pcs)       | Hex-Head bolts (48pcs) |
|                              | 5                            | 6                      |
| (Ø12)1/4"*40mm               | 1/4"*15 (9.5mm)              | Ø38*31mm               |
| Hex-Head bolts (6pcs)        | Horizontal-Hole bolts(60pcs) | Pine Knob (6pcs)       |
| <b>7</b>                     | 8                            | 9                      |
| 3/16"*25mm                   | (1/4")4.5*58mm               | 45*20*35mm             |
| Ph zinc(Knob) (6pcs)         | Allen key (1pc)              | Caster (4pcs)          |
| 10                           | 11                           | 12                     |
| 400*30mm                     | Ø3.5*15mm                    | Ø3.5*19mm              |
| Upper slider drawer (3pcs)   | Wood screws (12pcs)          | Wood screws (8pcs)     |
| 13                           | 14                           | 15                     |
| (f)                          | (D)                          | D4_6                   |
| Ø4*30mm                      | Ø3.5*15mm                    | L1000mm                |
| Wood screws (24pcs)          | Wood screws (12pcs)          | Led light (1pc)        |
| 16                           | 17 <b>O</b>                  | 18                     |
| L3000mm                      | 1500*68*30*22mm              | 22*10*6mm              |
| Adapter and wire strip (1pc) | USB port (1set)              | Clamp plastic (1pc)    |