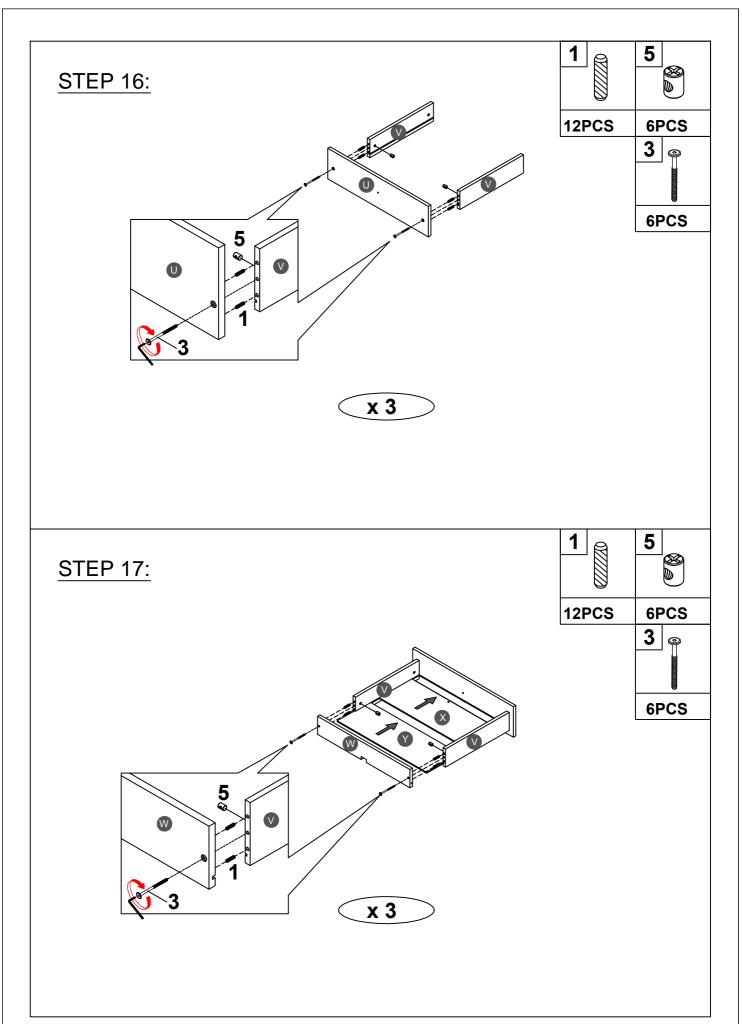

## Hardware List ILA33779 (1-2)

| 1                            | <b>2</b>                     | <b>3</b>               |
|------------------------------|------------------------------|------------------------|
| Ø8*30mm                      | (Ø15)1/4"*80mm               | (Ø12)1/4"*60mm         |
| Wood dowel (34pcs)           | Hex-Head bolts (12pcs)       | Hex-Head bolts (48pcs) |
|                              | 5                            | 6                      |
| (Ø12)1/4"*40mm               | 1/4"*15 (9.5mm)              | Ø38*31mm               |
| Hex-Head bolts (6pcs)        | Horizontal-Hole bolts(60pcs) | Pine Knob (6pcs)       |
| <b>7</b>                     | 8                            | 9                      |
| 3/16"*25mm                   | (1/4")4.5*58mm               | 45*20*35mm             |
| Ph zinc(Knob) (6pcs)         | Allen key (1pc)              | Caster (4pcs)          |
| 10                           | 11                           | 12                     |
| 400*30mm                     | Ø3.5*15mm                    | Ø3.5*19mm              |
| Upper slider drawer (3pcs)   | Wood screws (12pcs)          | Wood screws (8pcs)     |
| 13                           | 14                           | 15                     |
| (f)                          | (D)                          | D4_6                   |
| Ø4*30mm                      | Ø3.5*15mm                    | L1000mm                |
| Wood screws (24pcs)          | Wood screws (12pcs)          | Led light (1pc)        |
| 16                           | 17 <b>O</b>                  | 18                     |
| L3000mm                      | 1500*68*30*22mm              | 22*10*6mm              |
| Adapter and wire strip (1pc) | USB port (1set)              | Clamp plastic (1pc)    |