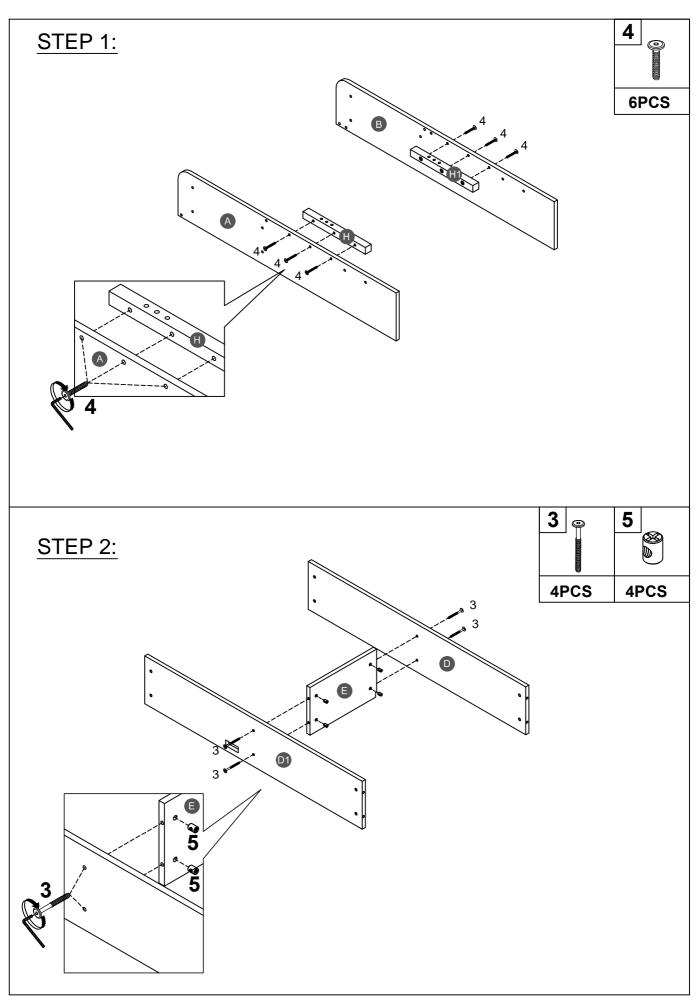

## Hardware List ILA33779 (1-2)

| 1                            | <b>2</b>                     | <b>3</b>               |
|------------------------------|------------------------------|------------------------|
| Ø8*30mm                      | (Ø15)1/4"*80mm               | (Ø12)1/4"*60mm         |
| Wood dowel (34pcs)           | Hex-Head bolts (12pcs)       | Hex-Head bolts (48pcs) |
|                              | 5                            | 6                      |
| (Ø12)1/4"*40mm               | 1/4"*15 (9.5mm)              | Ø38*31mm               |
| Hex-Head bolts (6pcs)        | Horizontal-Hole bolts(60pcs) | Pine Knob (6pcs)       |
| <b>7</b>                     | 8                            | 9                      |
| 3/16"*25mm                   | (1/4")4.5*58mm               | 45*20*35mm             |
| Ph zinc(Knob) (6pcs)         | Allen key (1pc)              | Caster (4pcs)          |
| 10                           | 11                           | 12                     |
| 400*30mm                     | Ø3.5*15mm                    | Ø3.5*19mm              |
| Upper slider drawer (3pcs)   | Wood screws (12pcs)          | Wood screws (8pcs)     |
| 13                           | 14                           | 15                     |
| (f)                          | (D)                          | D4_6                   |
| Ø4*30mm                      | Ø3.5*15mm                    | L1000mm                |
| Wood screws (24pcs)          | Wood screws (12pcs)          | Led light (1pc)        |
| 16                           | 17 <b>O</b>                  | 18                     |
| L3000mm                      | 1500*68*30*22mm              | 22*10*6mm              |
| Adapter and wire strip (1pc) | USB port (1set)              | Clamp plastic (1pc)    |