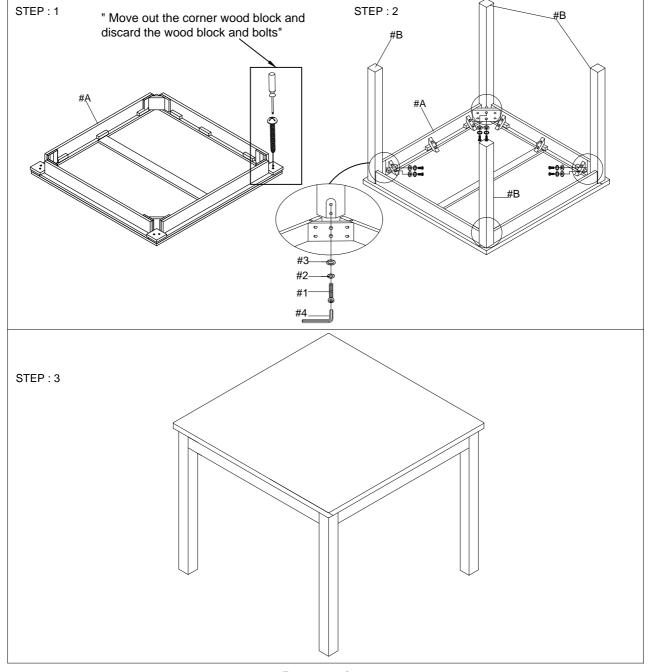

## Assembly Instruction COUNTER HEIGHT TABLE W50455884

Thank you for purchasing this quality product. Be sure to check all packing materials carefully for small parts, which may have come loose inside the carton during shipment. Identify and count all items and compare with the parts list and/or hardware list shown below.

| PARTS LIST |             |            |      |
|------------|-------------|------------|------|
| No.        | DESCRIPTION | SKETCH     | Q'TY |
| А          | TABLE TOP   | $\Diamond$ | 1    |
| В          | TABLE LEGS  |            | 4    |

| HARDWARE LIST |                               |        |      |  |
|---------------|-------------------------------|--------|------|--|
| No.           | DESCRIPTION                   | SKETCH | Q'TY |  |
| 1             | ALLEN BOLT (5/16" x 2-1/4"mm) | (i)    | 8    |  |
| 2             | SPRING WASHER (5/16 ")        | 0      | 8    |  |
| 3             | FLAT WASHER (5/16 ")          | 0      | 8    |  |
| 4             | ALLEN KEY M5                  |        | 1    |  |