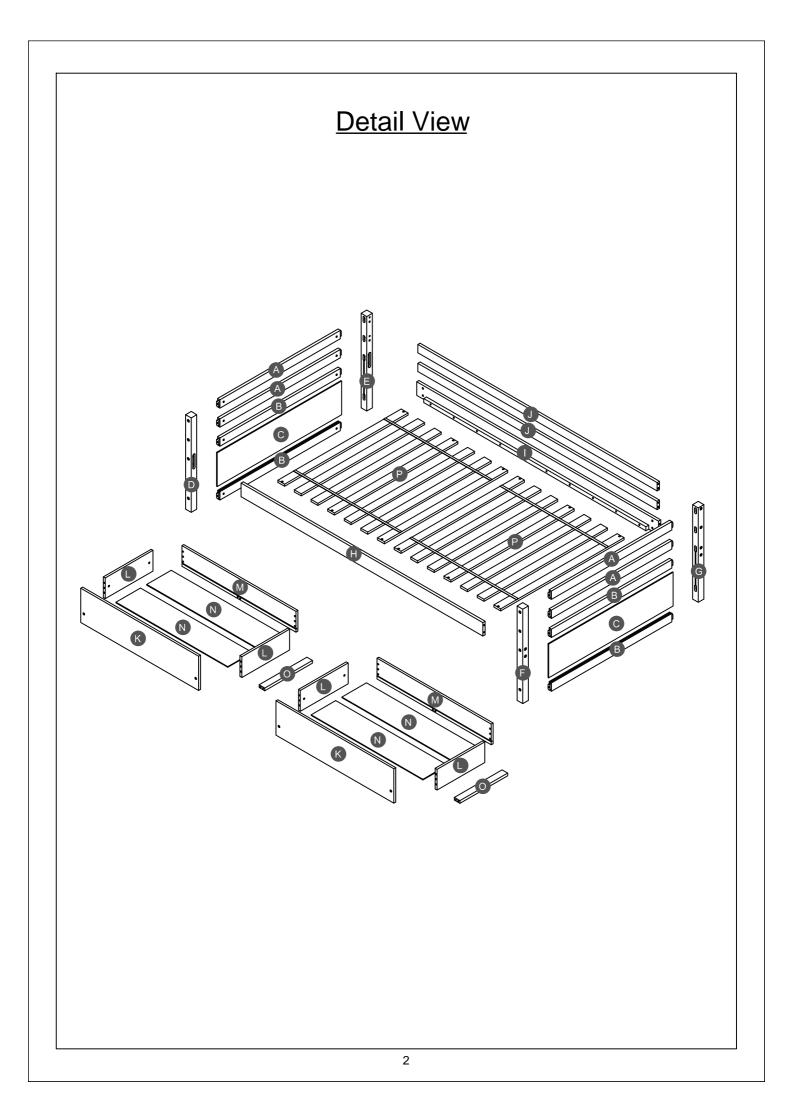

| Part List                | DN33738                   |                                  |
|--------------------------|---------------------------|----------------------------------|
| Α                        | B                         | <b>C</b>                         |
|                          |                           |                                  |
| Horizontal bar - 4pcs    | Horizontal bar - 4pcs     | Side panel - 2pcs                |
| D                        | E                         | F                                |
|                          |                           | ( <del> </del>                   |
| Leg (Left front) - 1pc   | Leg (Left back) - 1pc     | Leg (Right front) - 1pc          |
| G                        | Н                         |                                  |
|                          |                           | <i>l</i> i <del></del>           |
| Leg (Right back) - 1pc   | Side rail (Front) - 1pc   | Side rail (Back) - 1pc           |
| J                        | κ                         | L                                |
|                          |                           | <i>[</i>                         |
| Long guard rail - 2pcs   | Front drawer panel - 2pcs | Left / right drawer panel - 4pcs |
| Μ                        | N                         | 0                                |
| <u> </u>                 |                           |                                  |
| Back drawer panel - 2pcs | Drawer bottom - 4pcs      | Support drawer - 2pcs            |
| P papagag                |                           |                                  |
| Slat (2Sets = 7pcs/set)  |                           |                                  |
|                          |                           |                                  |