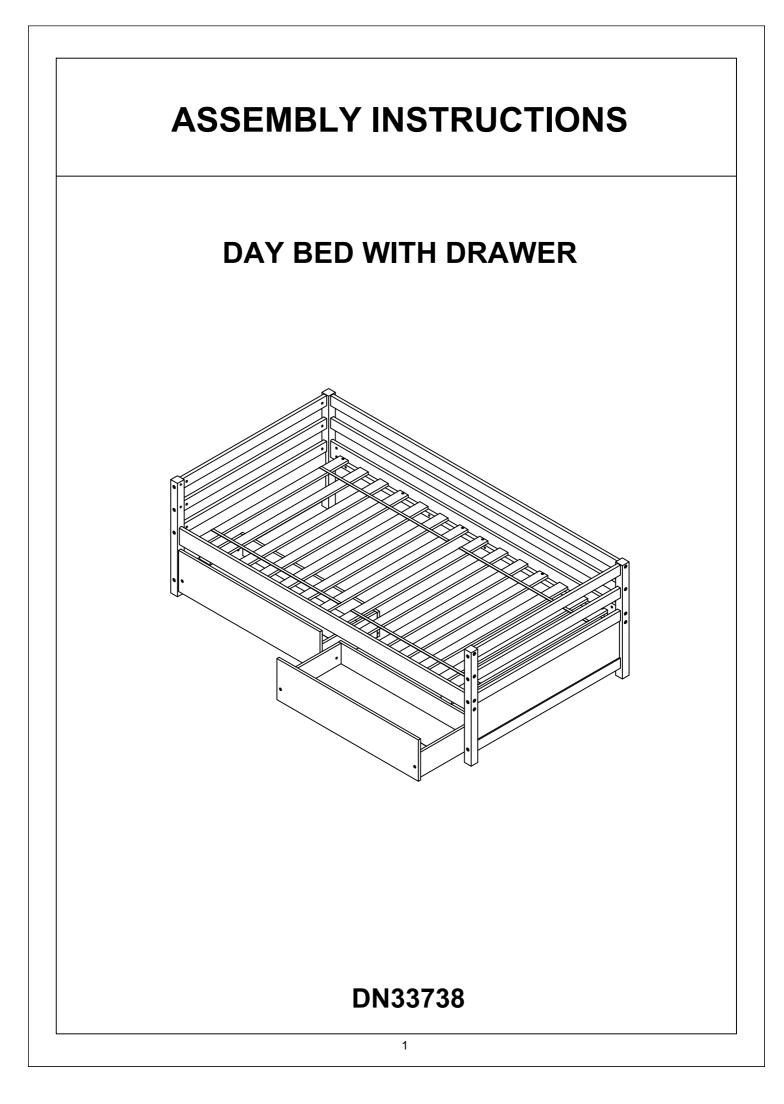

| Part List                | DN33738                   |                                  |
|--------------------------|---------------------------|----------------------------------|
| Α                        | B                         | <b>C</b>                         |
|                          |                           |                                  |
| Horizontal bar - 4pcs    | Horizontal bar - 4pcs     | Side panel - 2pcs                |
| D                        | E                         | F                                |
|                          |                           | ( <del> </del>                   |
| Leg (Left front) - 1pc   | Leg (Left back) - 1pc     | Leg (Right front) - 1pc          |
| G                        | Н                         |