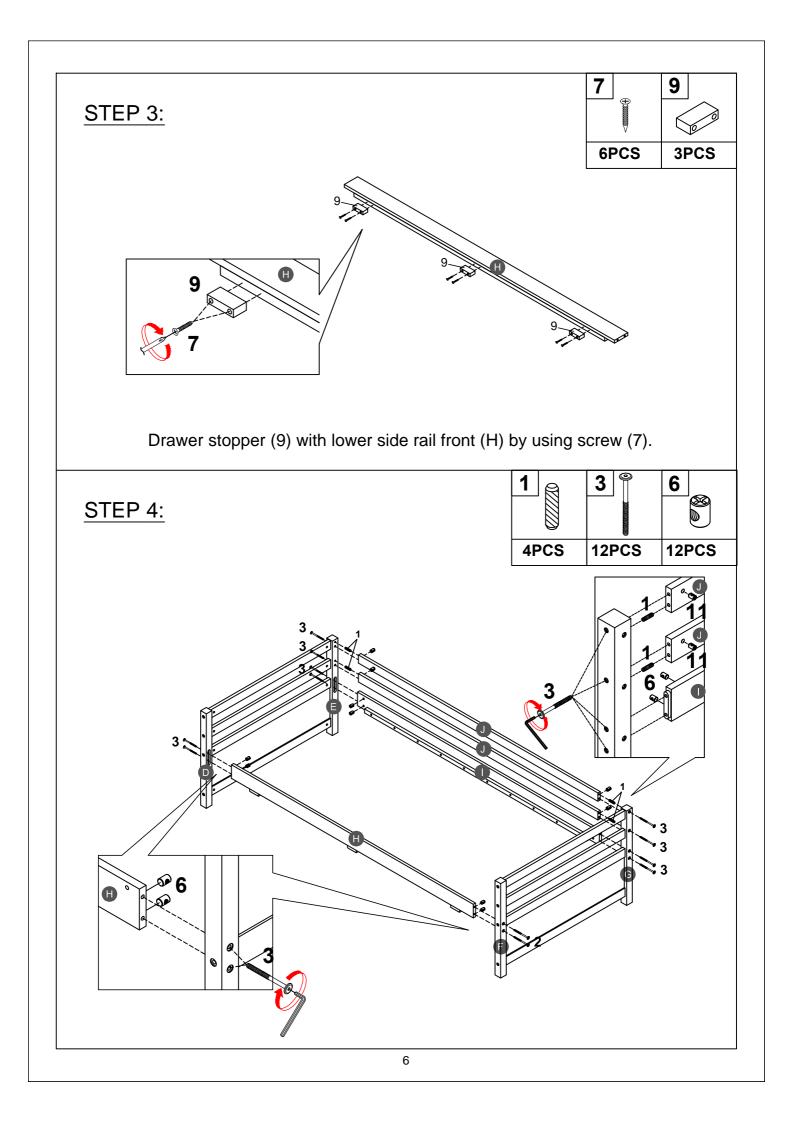

| Part List                | DN33738                   |                                  |
|--------------------------|---------------------------|----------------------------------|
| Α                        | B                         | <b>C</b>                         |
|                          |                           |                                  |
| Horizontal bar - 4pcs    | Horizontal bar - 4pcs     | Side panel - 2pcs                |
| D                        | E                         | F                                |
|                          |                           | ( <del> </del>                   |
| Leg (Left front) - 1pc   | Leg (Left back) - 1pc     | Leg (Right front) - 1pc          |
| G                        | Н                         |                                  |
|                          |                           | <i>l</i> i <del></del>           |
| Leg (Right back) - 1pc   | Side rail (Front) - 1pc   | Side rail (Back) - 1pc           |
| J                        | κ                         | L                                |
|                          |                           | <i>[</i>                         |
| Long guard rail - 2pcs   | Front drawer panel - 2pcs | Left / right drawer panel - 4pcs |
| Μ                        | N                         | 0                                |
| <u> </u>                 |                           |                                  |
| Back drawer panel - 2pcs | Drawer bottom - 4pcs      | Support drawer - 2pcs            |
| P papagag                |                           |                                  |
| Slat (2Sets = 7pcs/set)  |                           |                                  |
|                          |                           |                                  |