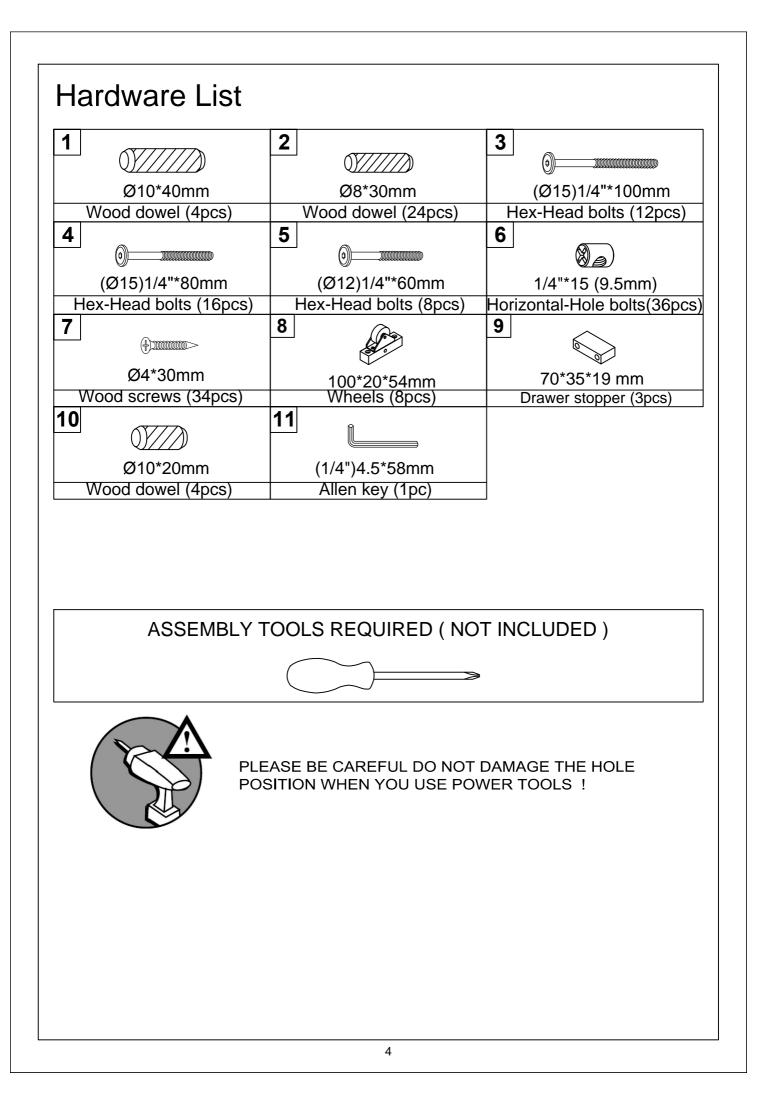

κ                         | L                                |
|                          |                           | <i>[</i>                         |
| Long guard rail - 2pcs   | Front drawer panel - 2pcs | Left / right drawer panel - 4pcs |
| Μ                        | N                         | 0                                |
| <u> </u>                 |                           |                                  |
| Back drawer panel - 2pcs | Drawer bottom - 4pcs      | Support drawer - 2pcs            |
| P papagag                |                           |                                  |
| Slat (2Sets = 7pcs/set)  |                           |                                  |
|                          |                           |                                  |