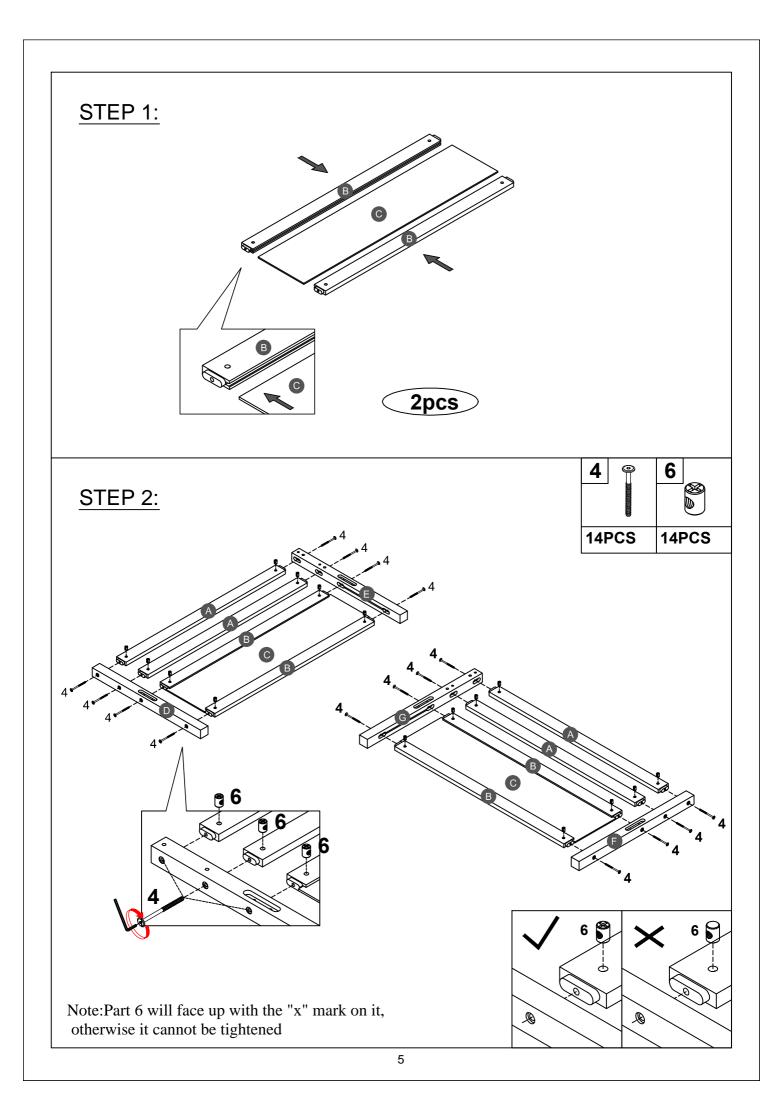

| L                                |
|                          |                           | <i>[</i>                         |
| Long guard rail - 2pcs   | Front drawer panel - 2pcs | Left / right drawer panel - 4pcs |
| Μ                        | N                         | 0                                |
| <u> </u>                 |                           |                                  |
| Back drawer panel - 2pcs | Drawer bottom - 4pcs      | Support drawer - 2pcs            |
| P papagag                |                           |                                  |
| Slat (2Sets = 7pcs/set)  |                           |                                  |
|                          |                           |                                  |