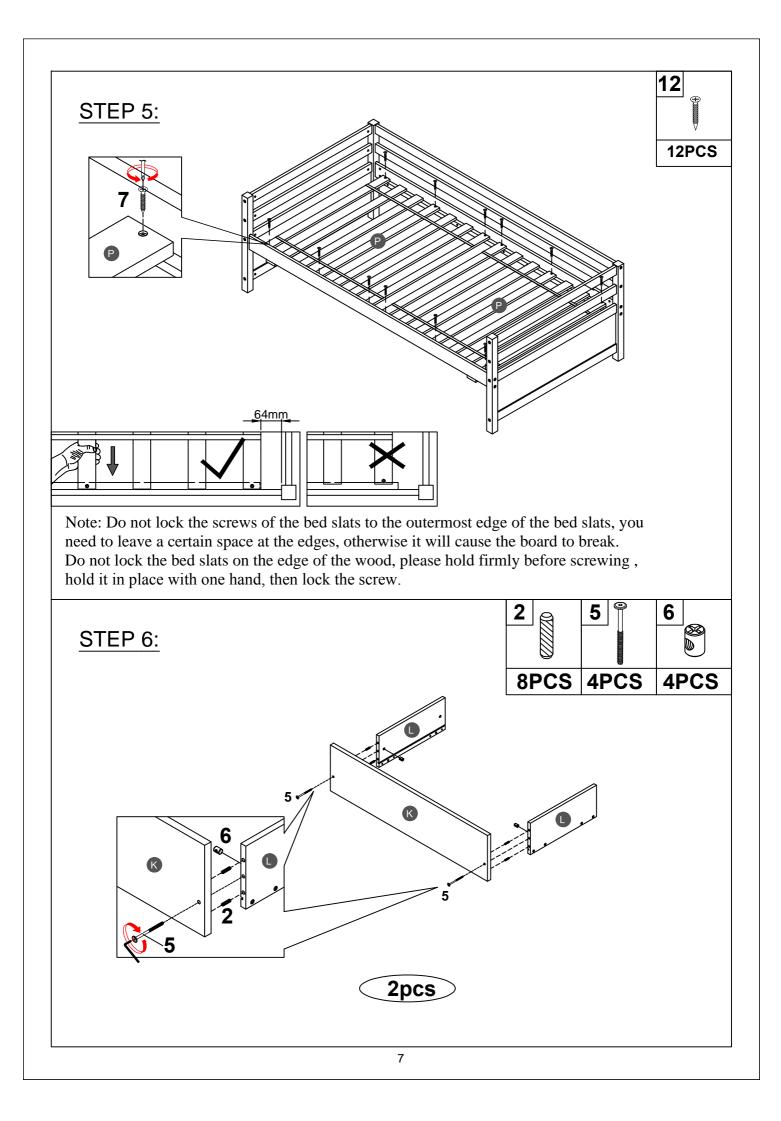

| Part List                | DN33738                   |                                  |
|--------------------------|---------------------------|----------------------------------|
| Α                        | B                         | <b>C</b>                         |
|                          |                           |                                  |
| Horizontal bar - 4pcs    | Horizontal bar - 4pcs     | Side panel - 2pcs                |
| D                        | E                         | F                                |
|                          |                           | ( <del> </del>                   |
| Leg (Left front) - 1pc   | Leg (Left back) - 1pc     | Leg (Right front) - 1pc          |
| G                        | Н                         |                                  |
|                          |                           | <i>l</i> i <del></del>           |
| Leg (Right back) - 1pc   | Side rail (Front) - 1pc   | Side rail (Back) - 1pc           |
| J                        | κ                         | L                                |
|                          |                           | <i>[</i>                         |
| Long guard rail - 2pcs   | Front drawer panel - 2pcs | Left / right drawer panel - 4pcs |
| Μ                        | N                         | 0                                |
| <u> </u>                 |                           |                                  |
| Back drawer panel - 2pcs | Drawer bottom - 4pcs      | Support drawer - 2pcs            |
| P papagag                |                           |                                  |
| Slat (2Sets = 7pcs/set)  |                           |                                  |
|                          |                           |                                  |