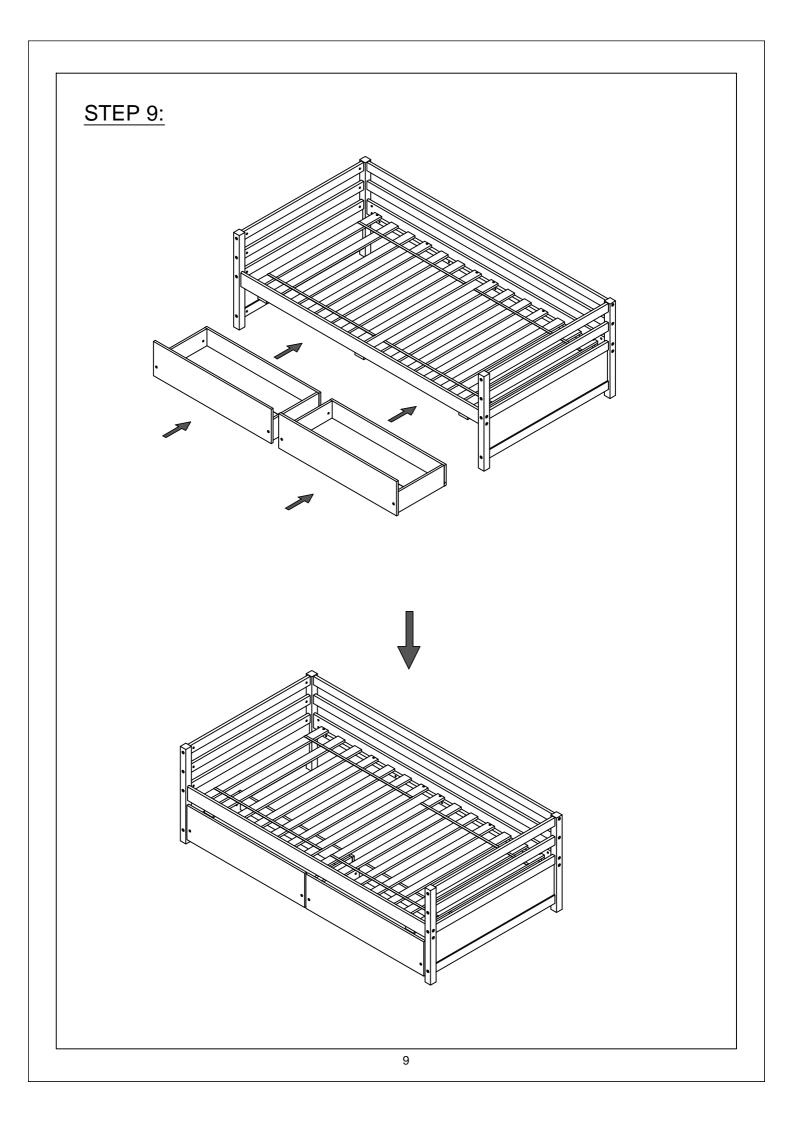

| Part List                | DN33738                   |                                  |
|--------------------------|---------------------------|----------------------------------|
| Α                        | B                         | <b>C</b>                         |
|                          |                           |                                  |
| Horizontal bar - 4pcs    | Horizontal bar - 4pcs     | Side panel - 2pcs                |
| D                        | E                         | F                                |
|                          |                           | ( <del> </del>                   |
| Leg (Left front) - 1pc   | Leg (Left back) - 1pc     | Leg (Right front) - 1pc          |
| G                        | Н                         |                                  |
|                          |                           | <i>l</i> i <del></del>           |
| Leg (Right back) - 1pc   | Side rail (Front) - 1pc   | Side rail (Back) - 1pc           |
| J                        | κ                         | L                                |
|                          |                           | <i>[</i>                         |
| Long guard rail - 2pcs   | Front drawer panel - 2pcs | Left / right drawer panel - 4pcs |
| Μ                        | N                         | 0                                |
| <u> </u>                 |                           |                                  |
| Back drawer panel - 2pcs | Drawer bottom - 4pcs      | Support drawer - 2pcs            |
| P papagag                |                           |                                  |
| Slat (2Sets = 7pcs/set)  |                           |                                  |
|                          |                           |                                  |