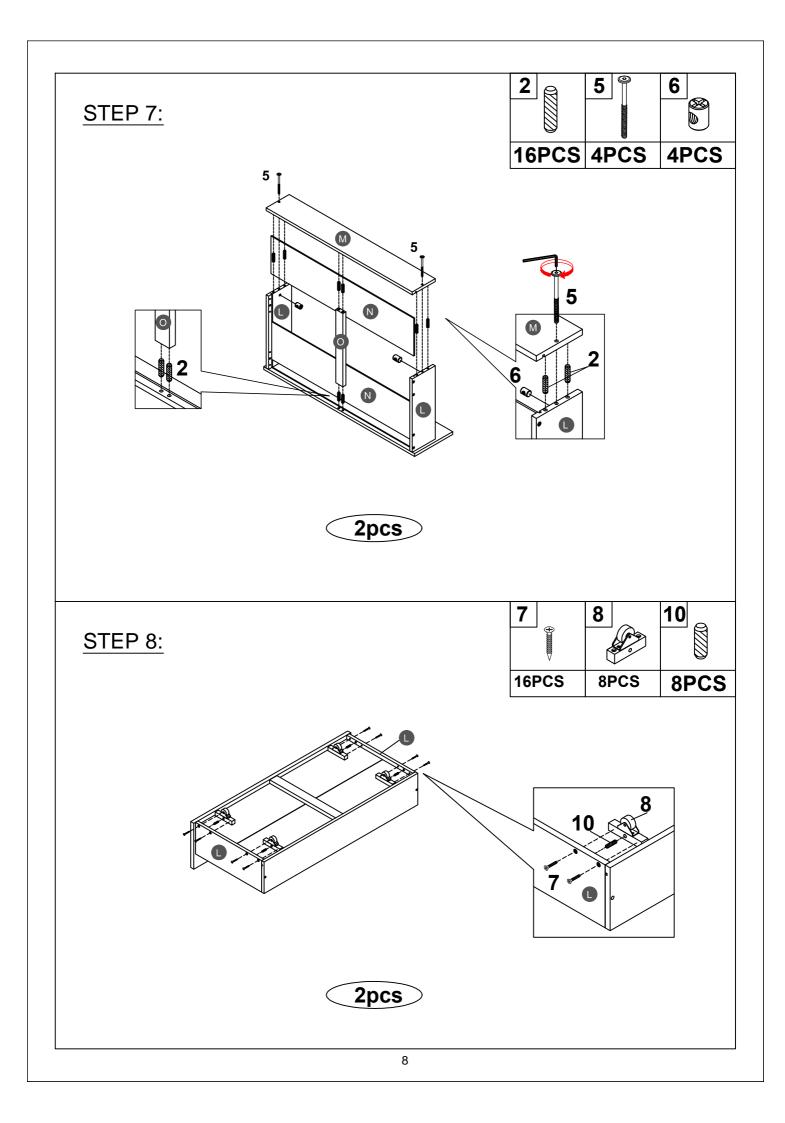

| Part List                | DN33738                   |                                  |
|--------------------------|---------------------------|----------------------------------|
| Α                        | B                         | <b>C</b>                         |
|                          |                           |                                  |
| Horizontal bar - 4pcs    | Horizontal bar - 4pcs     | Side panel - 2pcs                |
| D                        | E                         | F                                |
|                          |                           | ( <del> </del>                   |
| Leg (Left front) - 1pc   | Leg (Left back) - 1pc     | Leg (Right front) - 1pc          |
| G                        | Н                         |                                  |
|                          |                           | <i>l</i> i <del></del>           |
| Leg (Right back) - 1pc   | Side rail (Front) - 1pc   | Side rail (Back) - 1pc           |
| J                        | κ                         | L                                |
|                          |                           | <i>[</i>                         |
| Long guard rail - 2pcs   | Front drawer panel - 2pcs | Left / right drawer panel - 4pcs |
| Μ                        | N                         | 0                                |
| <u> </u>                 |                           |                                  |
| Back drawer panel - 2pcs | Drawer bottom - 4pcs      | Support drawer - 2pcs            |
| P papagag                |                           |                                  |
| Slat (2Sets = 7pcs/set)  |                           |                                  |
|                          |                           |                                  |