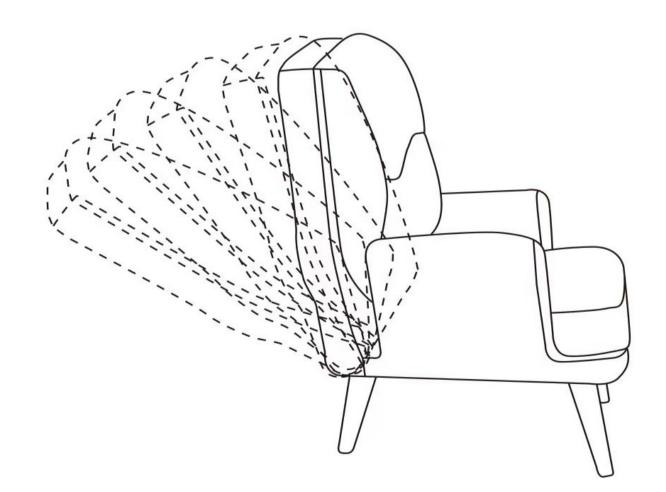

# HAPPINESS INSTALLATION



- If you have any questions with the product, please contact us by:
- Email: customerservice@zoy-living.com (we will reply to you within 24 hours)

# Assembly Instructions

#### **ZY6692**

Your recliner comes packaged in one box. Carefully remove all of components from the packaging and set aside for assembly.

#### **CAUTION:**

to open plastic wrapped components as damage to product or components may result.

#### **Package Contents**





# Step 1:



Step 2:



Step 3:



Step 4:



### Step 5:





#### **ATTENTION!!**

Bolts may loosen during normal everyday use. They should be periodically inspected and re-tightened to prevent damage or injury. Always check to ensure that all hardware is kept tightened.

## Warnings

- 1. Please check if the components of the chair are all included and can be used normally.
- 2. Assemble all components according to the instruction correctly.
- 3. If the chair is damaged or doesn't match the website description, please send clear pictures of the product and label of the carton to our service team for further help.
- 4. If the chair still doesn't assembly, please feed the information back to our customer service in time and we'll help you solve the matter as soon as possible
- 5. If you have any questions with the product, please contact us by: Ema