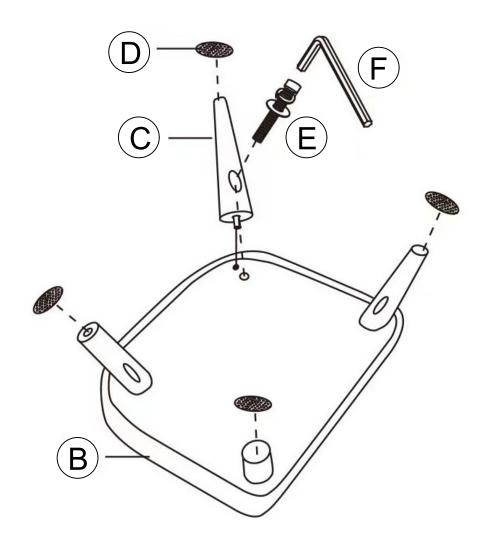

# HAPPINESS INSTALLATION



- If you have any questions with the product, please contact us by:
- Email: customerservice@zoy-living.com (we will reply to you within 24 hours)

# Assembly Instructions

#### **ZY6692**

Your recliner comes packaged in one box. Carefully remove all of components from the packaging and set aside for assembly.

#### **CAUTION:**

to open plastic wrapped components as damage to product or components may result.

#### **Package Contents**





# Step 1:



Step 2:



Step 3:



Step 4:



### Step 5:





#### **ATTENTION!!**

Bolts may loosen during normal everyday use. They should be periodically inspected and re-tightened to prevent damage or injury. Always check to ensure that all hardware is kept tightened.

## Warnings

- 1. Please check if the components of the chair are all included and can be used normally.
- 2. Assemble all components according to the instruction correctly.
- 3. If the chair is damaged or doesn't match the website description, please send clear pictures of the product and label of the carton to our service team for further help.
- 4. If the chair still doesn't assembly, please feed the information back to our customer service in time and we'll help you solve the matter as soon as possible
- 5. If you have any questions with the produc