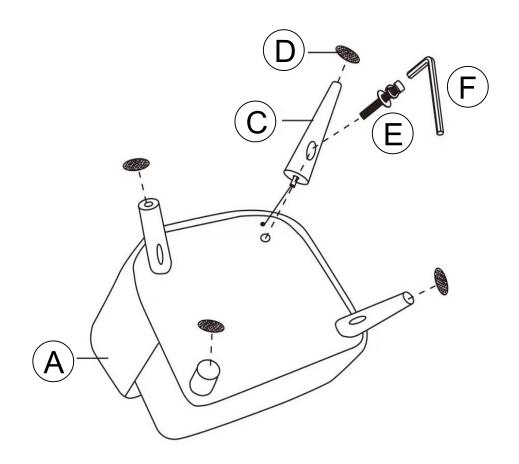

# HAPPINESS INSTALLATION



- If you have any questions with the product, please contact us by:
- Email: customerservice@zoy-living.com (we will reply to you within 24 hours)

# Assembly Instructions

#### **ZY6692**

Your recliner comes packaged in one box. Carefully remove all of components from the packaging and set aside for assembly.

#### **CAUTION:**

to open plastic wrapped components as damage to product or components may result.

#### **Package Contents**





# Step 1:



Step 2:



Step 3:



Step 4:



### Step 5:





#### **ATTENTION!!**

Bolts may loosen during normal everyday use. They should be periodically inspected and re-tightened to prevent damage or injury. Always check to ensure that all hardware is kept tightened.

## Warnings

- 1. Please check if the components of the chair are all included and can be used normally.
- 2. Assemble all components according to the instruction correctly.
- 3. If the chair is damaged or doesn't match the website description, please send clear pictures of the product and label of the carton to our service team for further help.
- 4. If the chair still doesn't assembly, please feed the information back to our customer service in time and we'll help you solve the matter as soon as possible
- 5. If you have any que