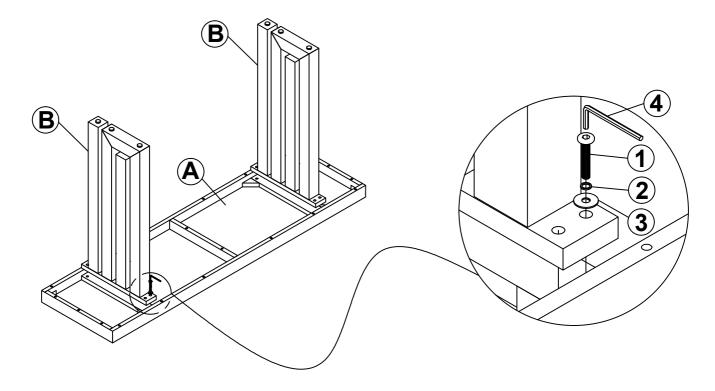

3.Please putall parts on a non-abrasive floor before assembly, and follow the assembly steps to assemble your newly purchased product correctly and effcently.

(1) 8\*40mm: 8 PCS

4 : 1 PC