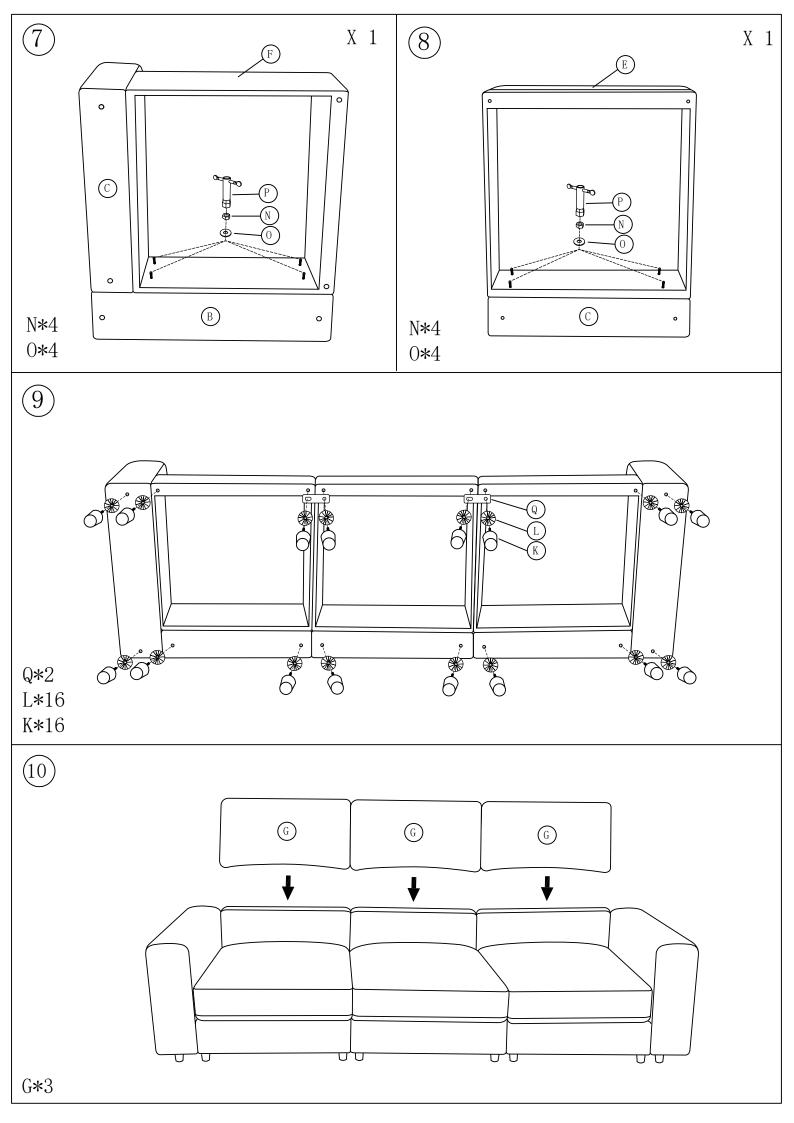

# HARDWARE LIST:

| A | <u>(f : </u>     | 1PC   | WF532114: C*1 D*1 G*1               |
|---|------------------|-------|-------------------------------------|
| В | <u> </u>         | 1PC   | WF532115: C*1 F*1 G*1               |
| С |                  | 3PCS  | WF532116: C*1 E*1 G*1 I*1           |
| D |                  | 1PC   | WF532117: A*1 B*1 H*2 J*2           |
| Е |                  | 1PC   | K*16 L*16 M*20 N*20 0*20 P*1<br>Q*2 |
| F |                  | 1PC   |                                     |
| G |                  | 3PCS  |                                     |
| Н |                  | 2PCS  |                                     |
| I |                  | 1PC   |                                     |
| Ј |                  | 2PCS  |                                     |
| K |                  | 16PCS |                                     |
| L | <b>**</b>        | 16PCS |                                     |
| M | M 8∗60M M        | 20PCS |                                     |
| N | <b>⊕</b><br>M 8  | 20PCS |                                     |
| 0 | ⊙<br>M 8*30*2M M | 20PCS |                                     |
| Р | M 8 B            | 1PC   |                                     |
| Q |                  | 2PCS  |                                     |
|   |                  |       |                                     |