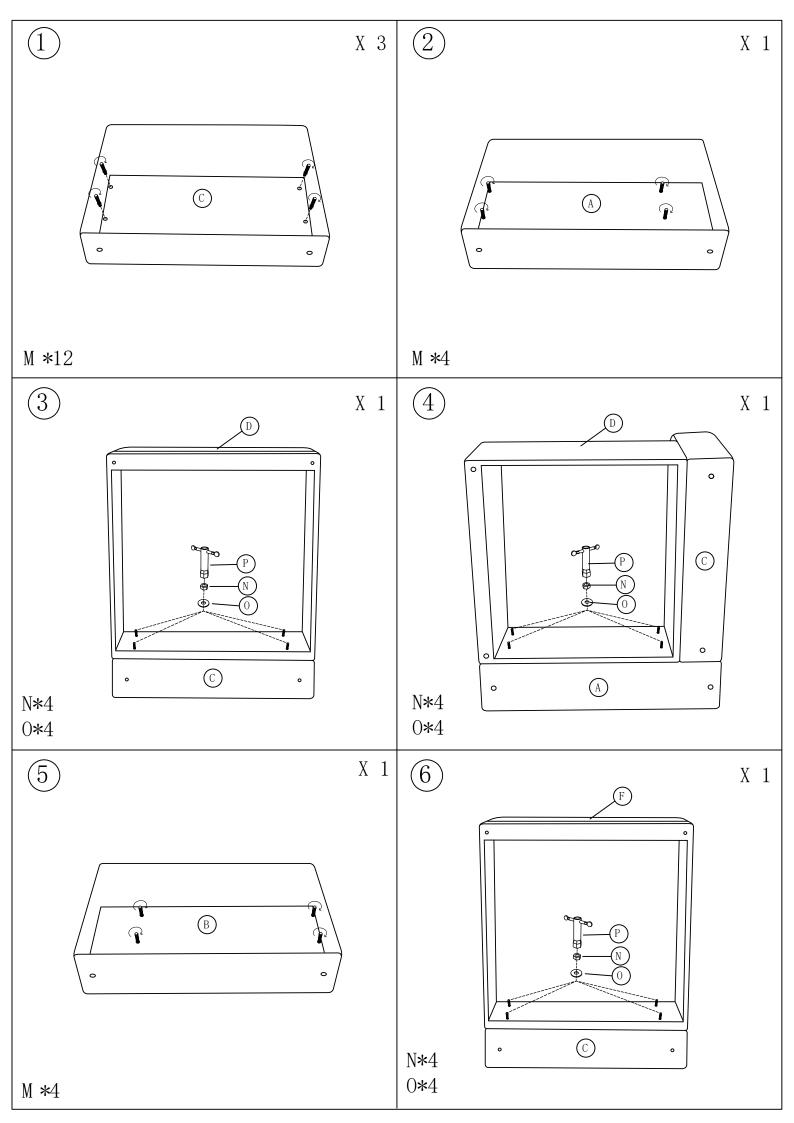

# HARDWARE LIST:

| A | <u>(f : </u>     | 1PC   | WF532114: C*1 D*1 G*1               |
|---|------------------|-------|-------------------------------------|
| В | <u> </u>         | 1PC   | WF532115: C*1 F*1 G*1               |
| С |                  | 3PCS  | WF532116: C*1 E*1 G*1 I*1           |
| D |                  | 1PC   | WF532117: A*1 B*1 H*2 J*2           |
| Е |                  | 1PC   | K*16 L*16 M*20 N*20 0*20 P*1<br>Q*2 |
| F |                  | 1PC   |                                     |
| G |                  | 3PCS  |                                     |
| Н |                  | 2PCS  |                                     |
| I |                  | 1PC   |                                     |
| Ј |                  | 2PCS  |                                     |
| K |                  | 16PCS |                                     |
| L | <b>**</b>        | 16PCS |                                     |
| M | M 8∗60M M        | 20PCS |                                     |
| N | <b>⊕</b><br>M 8  | 20PCS |                                     |
| 0 | ⊙<br>M 8*30*2M M | 20PCS |                                     |
| Р | M 8 B            | 1PC   |                                     |
| Q |                  | 2PCS  |                                     |
|   |                  |       |                                     |