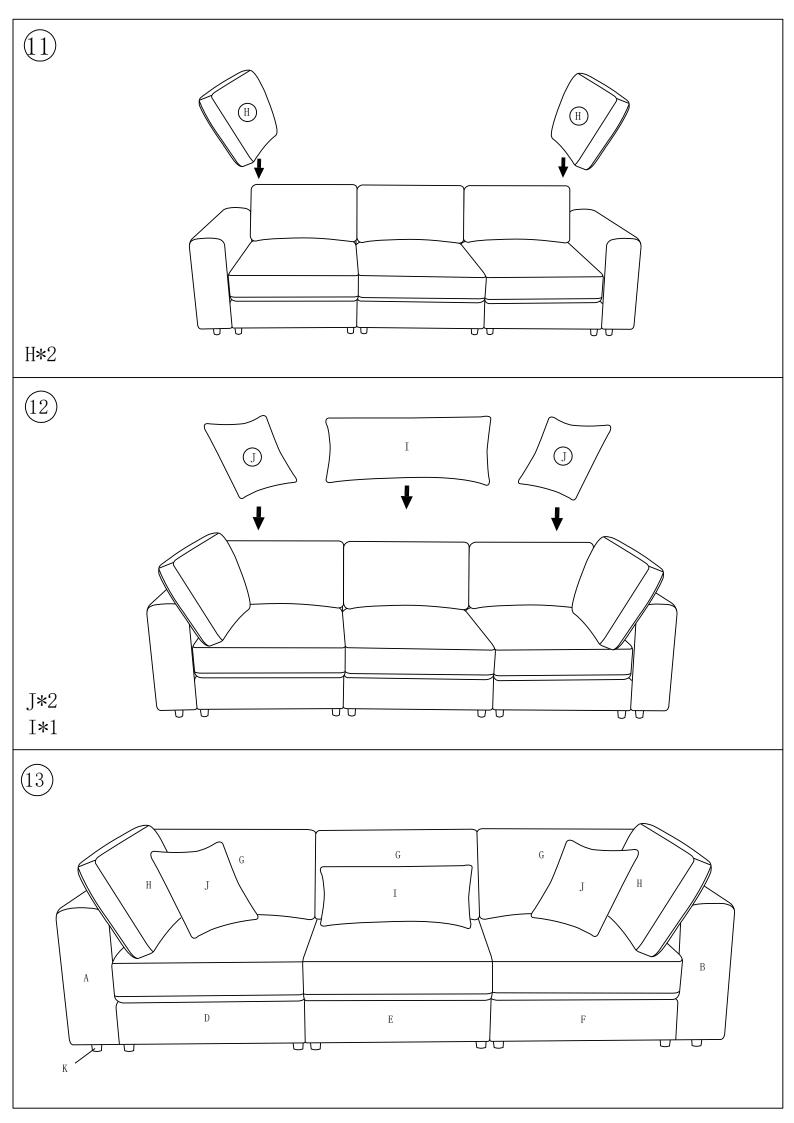

# HARDWARE LIST:

| A | <u>(f : </u>     | 1PC   | WF532114: C*1 D*1 G*1               |
|---|------------------|-------|-------------------------------------|
| В | <u> </u>         | 1PC   | WF532115: C*1 F*1 G*1               |
| С |                  | 3PCS  | WF532116: C*1 E*1 G*1 I*1           |
| D |                  | 1PC   | WF532117: A*1 B*1 H*2 J*2           |
| Е |                  | 1PC   | K*16 L*16 M*20 N*20 0*20 P*1<br>Q*2 |
| F |                  | 1PC   |                                     |
| G |                  | 3PCS  |                                     |
| Н |                  | 2PCS  |                                     |
| I |                  | 1PC   |                                     |
| Ј |                  | 2PCS  |                                     |
| K |                  | 16PCS |                                     |
| L | <b>**</b>        | 16PCS |                                     |
| M | M 8∗60M M        | 20PCS |                                     |
| N | <b>⊕</b><br>M 8  | 20PCS |                                     |
| 0 | ⊙<br>M 8*30*2M M | 20PCS |                                     |
| Р | M 8 B            | 1PC   |                                     |
| Q |                  | 2PCS  |                                     |
|   |                  |       |                                     |