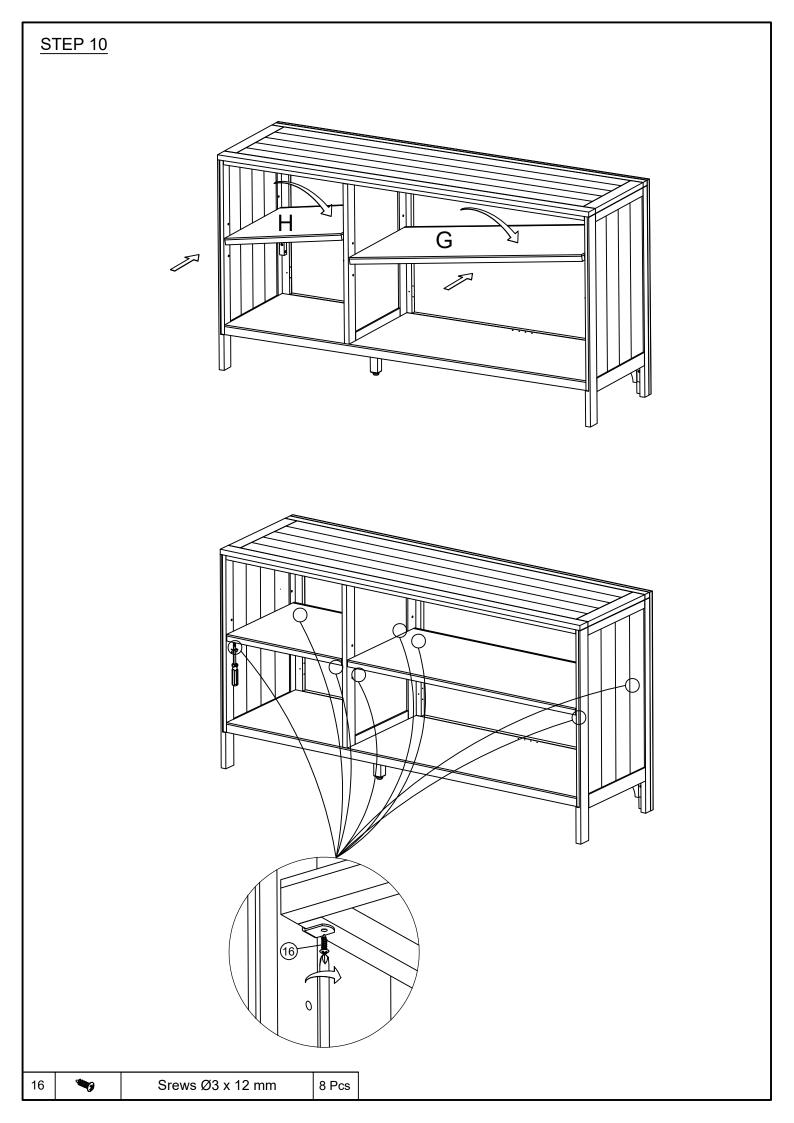

|   | No. | Component                                                                                                                                                                                                                                                                                                                                                                                                                                                                                                                                                                                                                                                                                                                                                                                                                                                                                                                                                                                                                                                                                                                                                                                                                                                                                                                                                                                                                                                                                                                                                                                                                                                                                                                                                                                                                                                                                                                                                                                                                                                                                                                      |                           | Q'ty |
|---|-----|--------------------------------------------------------------------------------------------------------------------------------------------------------------------------------------------------------------------------------------------------------------------------------------------------------------------------------------------------------------------------------------------------------------------------------------------------------------------------------------------------------------------------------------------------------------------------------------------------------------------------------------------------------------------------------------------------------------------------------------------------------------------------------------------------------------------------------------------------------------------------------------------------------------------------------------------------------------------------------------------------------------------------------------------------------------------------------------------------------------------------------------------------------------------------------------------------------------------------------------------------------------------------------------------------------------------------------------------------------------------------------------------------------------------------------------------------------------------------------------------------------------------------------------------------------------------------------------------------------------------------------------------------------------------------------------------------------------------------------------------------------------------------------------------------------------------------------------------------------------------------------------------------------------------------------------------------------------------------------------------------------------------------------------------------------------------------------------------------------------------------------|---------------------------|------|
|   | 1   | <b>O</b>                                                                                                                                                                                                                                                                                                                                                                                                                                                                                                                                                                                                                                                                                                                                                                                                                                                                                                                                                                                                                                                                                                                                                                                                                                                                                                                                                                                                                                                                                                                                                                                                                                                                                                                                                                                                                                                                                                                                                                                                                                                                                                                       | Bolt Ø 6.3x35 mm          | 15   |
|   | 2   | 0                                                                                                                                                                                                                                                                                                                                                                                                                                                                                                                                                                                                                                                                                                                                                                                                                                                                                                                                                                                                                                                                                                                                                                                                                                                                                                                                                                                                                                                                                                                                                                                                                                                                                                                                                                                                                                                                                                                                                                                                                                                                                                                              | Spring Washer 6.3x13 mm   | 15   |
|   | 3   | 0                                                                                                                                                                                                                                                                                                                                                                                                                                                                                                                                                                                                                                                                                                                                                                                                                                                                                                                                                                                                                                                                                                                                                                                                                                                                                                                                                                                                                                                                                                                                                                                                                                                                                                                                                                                                                                                                                                                                                                                                                                                                                                                              | Flat Washer Ø 6.3 x 18 mm | 15   |
|   | 4   |                                                                                                                                                                                                                                                                                                                                                                                                                                                                                                                                                                                                                                                                                                                                                                                                                                                                                                                                                                                                                                                                                                                                                                                                                                                                                                                                                                                                                                                                                                                                                                                                                                                                                                                                                                                                                                                                                                                                                                                                                                                                                                                                | Allen Wrench 4 mm         | 1    |
|   | 5   |                                                                                                                                                                                                                                                                                                                                                                                                                                                                                                                                                                                                                                                                                                                                                                                                                                                                                                                                                                                                                                                                                                                                                                                                                                                                                                                                                                                                                                                                                                                                                                                                                                                                                                                                                                                                                                                                                                                                                                                                                                                                                                                                | Handles                   | 3    |
|   | 6   | <u>-</u>                                                                                                                                                                                                                                                                                                                                                                                                                                                                                                                                                                                                                                                                                                                                                                                                                                                                                                                                                                                                                                                                                                                                                                                                                                                                                                                                                                                                                                                                                                                                                                                                                                                                                                                                                                                                                                                                                                                                                                                                                                                                                                                       | Bulon Ø4 x 25mm           | 6    |
|   | 7   |                                                                                                                                                                                                                                                                                                                                                                                                                                                                                                                                                                                                                                                                                                                                                                                                                                                                                                                                                                                                                                                                                                                                                                                                                                                                                                                                                                                                                                                                                                                                                                                                                                                                                                                                                                                                                                                                                                                                                                                                                                                                                                                                | Door hinge                | 6    |
|   | 8   |                                                                                                                                                                                                                                                                                                                                                                                                                                                                                                                                                                                                                                                                                                                                                                                                                                                                                                                                                                                                                                                                                                                                                                                                                                                                                                                                                                                                                                                                                                                                                                                                                                                                                                                                                                                                                                                                                                                                                                                                                                                                                                                                | Lock the upper door       | 3    |
|   | 9   |                                                                                                                                                                                                                                                                                                                                                                                                                                                                                                                                                                                                                                                                                                                                                                                                                                                                                                                                                                                                                                                                                                                                                                                                                                                                                                                                                                                                                                                                                                                                                                                                                                                                                                                                                                                                                                                                                                                                                                                                                                                                                                                                | Lower door brake          | 3    |
|   | 10  |                                                                                                                                                                                                                                                                                                                                                                                                                                                                                                                                                                                                                                                                                                                                                                                                                                                                                                                                                                                                                                                                                                                                                                                                                                                                                                                                                                                                                                                                                                                                                                                                                                                                                                                                                                                                                                                                                                                                                                                                                                                                                                                                | Lock the upper door       | 3    |
|   | 11  |                                                                                                                                                                                                                                                                                                                                                                                                                                                                                                                                                                                                                                                                                                                                                                                                                                                                                                                                                                                                                                                                                                                                                                                                                                                                                                                                                                                                                                                                                                                                                                                                                                                                                                                                                                                                                                                                                                                                                                                                                                                                                                                                | Lower door brake          | 3    |
|   | 12  | THE STATE OF THE S | Srews Ø4 x 40 mm          | 4    |
|   | 13  |                                                                                                                                                                                                                                                                                                                                                                                                                                                                                                                                                                                                                                                                                                                                                                                                                                                                                                                                                                                                                                                                                                                                                                                                                                                                                                                                                                                                                                                                                                                                                                                                                                                                                                                                                                                                                                                                                                                                                                                                                                                                                                                                | Srews Ø4 x 15 mm          | 30   |
|   | 14  | •                                                                                                                                                                                                                                                                                                                                                                                                                                                                                                                                                                                                                                                                                                                                                                                                                                                                                                                                                                                                                                                                                                                                                                                                                                                                                                                                                                                                                                                                                                                                                                                                                                                                                                                                                                                                                                                                                                                                                                                                                                                                                                                              | Srews Ø4 x 15 mm          | 36   |
|   | 15  |                                                                                                                                                                                                                                                                                                                                                                                                                                                                                                                                                                                                                                                                                                                                                                                                                                                                                                                                                                                                                                                                                                                                                                                                                                                                                                                                                                                                                                                                                                                                                                                                                                                                                                                                                                                                                                                                                                                                                                                                                                                                                                                                | Shelf Pins Ø5.8 mm        | 8    |
|   | 16  | •••                                                                                                                                                                                                                                                                                                                                                                                                                                                                                                                                                                                                                                                                                                                                                                                                                                                                                                                                                                                                                                                                                                                                                                                                                                                                                                                                                                                                                                                                                                                                                                                                                                                                                                                                                                                                                                                                                                                                                                                                                                                                                                                            | Srews Ø3 x 12 mm          | 32   |
|   | 17  | 0                                                                                                                                                                                                                                                                                                                                                                                                                                                                                                                                                                                                                                                                                                                                                                                                                                                                                                                                                                                                                                                                                                                                                                                                                                                                                                                                                                                                                                                                                                                                                                                                                                                                                                                                                                                                                                                                                                                                                                                                                                                                                                                              | Wooden pegs Ø 8x30 mm     | 4    |
| • |     |                                                                                                                                                                                                                                                                                                                                                                                                                                                                                                                                                                                                                                                                                                                                                                                                                                                                                                                                                                                                                                                                                                                                                                                                                                                                                                                                                                                                                                                                                                                                                                                                                                                                                                                                                                                                                                                                                                                                                                                                                                                                                                                                | not included              |      |