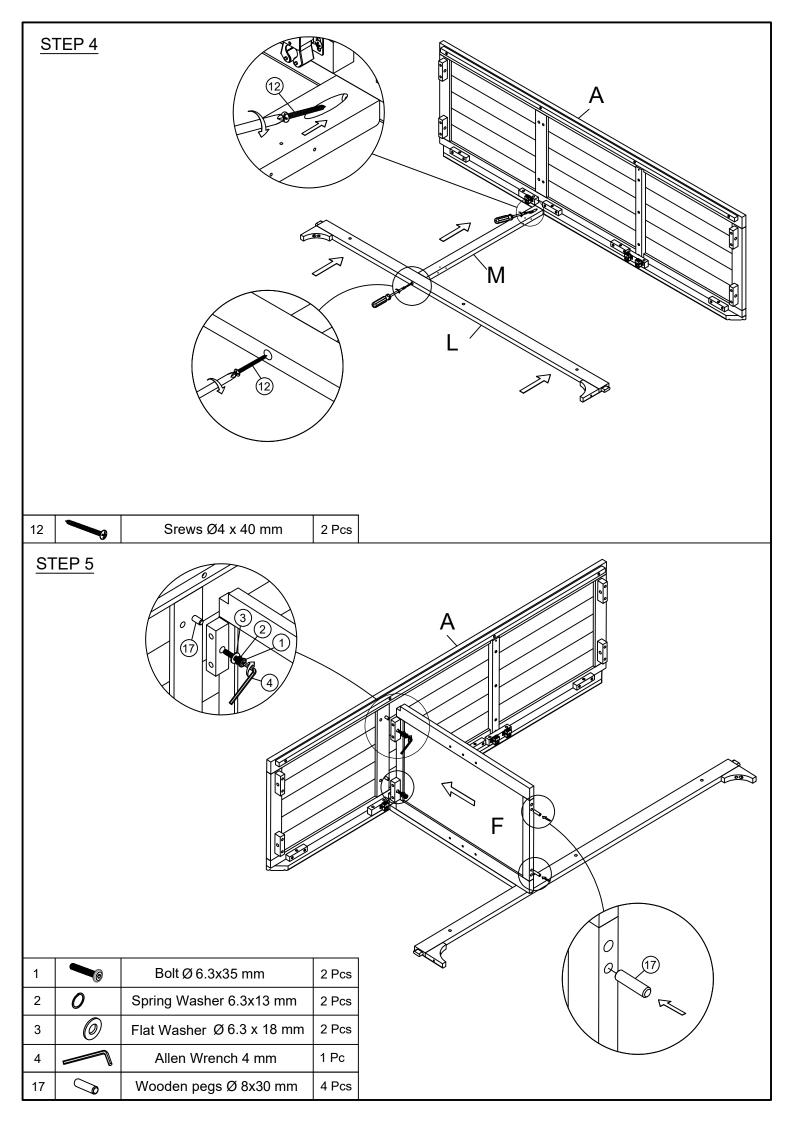

|   | No. | Component                                                                                                                                                                                                                                                                                                                                                                                                                                                                                                                                                                                                                                                                                                                                                                                                                                                                                                                                                                                                                                                                                                                                                                                                                                                                                                                                                                                                                                                                                                                                                                                                                                                                                                                                                                                                                                                                                                                                                                                                                                                                                                                      |                           | Q'ty |
|---|-----|--------------------------------------------------------------------------------------------------------------------------------------------------------------------------------------------------------------------------------------------------------------------------------------------------------------------------------------------------------------------------------------------------------------------------------------------------------------------------------------------------------------------------------------------------------------------------------------------------------------------------------------------------------------------------------------------------------------------------------------------------------------------------------------------------------------------------------------------------------------------------------------------------------------------------------------------------------------------------------------------------------------------------------------------------------------------------------------------------------------------------------------------------------------------------------------------------------------------------------------------------------------------------------------------------------------------------------------------------------------------------------------------------------------------------------------------------------------------------------------------------------------------------------------------------------------------------------------------------------------------------------------------------------------------------------------------------------------------------------------------------------------------------------------------------------------------------------------------------------------------------------------------------------------------------------------------------------------------------------------------------------------------------------------------------------------------------------------------------------------------------------|---------------------------|------|
|   | 1   | <b>O</b>                                                                                                                                                                                                                                                                                                                                                                                                                                                                                                                                                                                                                                                                                                                                                                                                                                                                                                                                                                                                                                                                                                                                                                                                                                                                                                                                                                                                                                                                                                                                                                                                                                                                                                                                                                                                                                                                                                                                                                                                                                                                                                                       | Bolt Ø 6.3x35 mm          | 15   |
|   | 2   | 0                                                                                                                                                                                                                                                                                                                                                                                                                                                                                                                                                                                                                                                                                                                                                                                                                                                                                                                                                                                                                                                                                                                                                                                                                                                                                                                                                                                                                                                                                                                                                                                                                                                                                                                                                                                                                                                                                                                                                                                                                                                                                                                              | Spring Washer 6.3x13 mm   | 15   |
|   | 3   | 0                                                                                                                                                                                                                                                                                                                                                                                                                                                                                                                                                                                                                                                                                                                                                                                                                                                                                                                                                                                                                                                                                                                                                                                                                                                                                                                                                                                                                                                                                                                                                                                                                                                                                                                                                                                                                                                                                                                                                                                                                                                                                                                              | Flat Washer Ø 6.3 x 18 mm | 15   |
|   | 4   |                                                                                                                                                                                                                                                                                                                                                                                                                                                                                                                                                                                                                                                                                                                                                                                                                                                                                                                                                                                                                                                                                                                                                                                                                                                                                                                                                                                                                                                                                                                                                                                                                                                                                                                                                                                                                                                                                                                                                                                                                                                                                                                                | Allen Wrench 4 mm         | 1    |
|   | 5   |                                                                                                                                                                                                                                                                                                                                                                                                                                                                                                                                                                                                                                                                                                                                                                                                                                                                                                                                                                                                                                                                                                                                                                                                                                                                                                                                                                                                                                                                                                                                                                                                                                                                                                                                                                                                                                                                                                                                                                                                                                                                                                                                | Handles                   | 3    |
|   | 6   | <u>-</u>                                                                                                                                                                                                                                                                                                                                                                                                                                                                                                                                                                                                                                                                                                                                                                                                                                                                                                                                                                                                                                                                                                                                                                                                                                                                                                                                                                                                                                                                                                                                                                                                                                                                                                                                                                                                                                                                                                                                                                                                                                                                                                                       | Bulon Ø4 x 25mm           | 6    |
|   | 7   |                                                                                                                                                                                                                                                                                                                                                                                                                                                                                                                                                                                                                                                                                                                                                                                                                                                                                                                                                                                                                                                                                                                                                                                                                                                                                                                                                                                                                                                                                                                                                                                                                                                                                                                                                                                                                                                                                                                                                                                                                                                                                                                                | Door hinge                | 6    |
|   | 8   |                                                                                                                                                                                                                                                                                                                                                                                                                                                                                                                                                                                                                                                                                                                                                                                                                                                                                                                                                                                                                                                                                                                                                                                                                                                                                                                                                                                                                                                                                                                                                                                                                                                                                                                                                                                                                                                                                                                                                                                                                                                                                                                                | Lock the upper door       | 3    |
|   | 9   |                                                                                                                                                                                                                                                                                                                                                                                                                                                                                                                                                                                                                                                                                                                                                                                                                                                                                                                                                                                                                                                                                                                                                                                                                                                                                                                                                                                                                                                                                                                                                                                                                                                                                                                                                                                                                                                                                                                                                                                                                                                                                                                                | Lower door brake          | 3    |
|   | 10  |                                                                                                                                                                                                                                                                                                                                                                                                                                                                                                                                                                                                                                                                                                                                                                                                                                                                                                                                                                                                                                                                                                                                                                                                                                                                                                                                                                                                                                                                                                                                                                                                                                                                                                                                                                                                                                                                                                                                                                                                                                                                                                                                | Lock the upper door       | 3    |
|   | 11  |                                                                                                                                                                                                                                                                                                                                                                                                                                                                                                                                                                                                                                                                                                                                                                                                                                                                                                                                                                                                                                                                                                                                                                                                                                                                                                                                                                                                                                                                                                                                                                                                                                                                                                                                                                                                                                                                                                                                                                                                                                                                                                                                | Lower door brake          | 3    |
|   | 12  | THE STATE OF THE S | Srews Ø4 x 40 mm          | 4    |
|   | 13  |                                                                                                                                                                                                                                                                                                                                                                                                                                                                                                                                                                                                                                                                                                                                                                                                                                                                                                                                                                                                                                                                                                                                                                                                                                                                                                                                                                                                                                                                                                                                                                                                                                                                                                                                                                                                                                                                                                                                                                                                                                                                                                                                | Srews Ø4 x 15 mm          | 30   |
|   | 14  | •                                                                                                                                                                                                                                                                                                                                                                                                                                                                                                                                                                                                                                                                                                                                                                                                                                                                                                                                                                                                                                                                                                                                                                                                                                                                                                                                                                                                                                                                                                                                                                                                                                                                                                                                                                                                                                                                                                                                                                                                                                                                                                                              | Srews Ø4 x 15 mm          | 36   |
|   | 15  |                                                                                                                                                                                                                                                                                                                                                                                                                                                                                                                                                                                                                                                                                                                                                                                                                                                                                                                                                                                                                                                                                                                                                                                                                                                                                                                                                                                                                                                                                                                                                                                                                                                                                                                                                                                                                                                                                                                                                                                                                                                                                                                                | Shelf Pins Ø5.8 mm        | 8    |
|   | 16  | •••                                                                                                                                                                                                                                                                                                                                                                                                                                                                                                                                                                                                                                                                                                                                                                                                                                                                                                                                                                                                                                                                                                                                                                                                                                                                                                                                                                                                                                                                                                                                                                                                                                                                                                                                                                                                                                                                                                                                                                                                                                                                                                                            | Srews Ø3 x 12 mm          | 32   |
|   | 17  | 0                                                                                                                                                                                                                                                                                                                                                                                                                                                                                                                                                                                                                                                                                                                                                                                                                                                                                                                                                                                                                                                                                                                                                                                                                                                                                                                                                                                                                                                                                                                                                                                                                                                                                                                                                                                                                                                                                                                                                                                                                                                                                                                              | Wooden pegs Ø 8x30 mm     | 4    |
| • |     |                                                                                                                                                                                                                                                                                                                                                                                                                                                                                                                                                                                                                                                                                                                                                                                                                                                                                                                                                                                                                                                                                                                                                                                                                                                                                                                                                                                                                                                                                                                                                                                                                                                                                                                                                                                                                                                                                                                                                                                                                                                                                                                                | not included              |      |