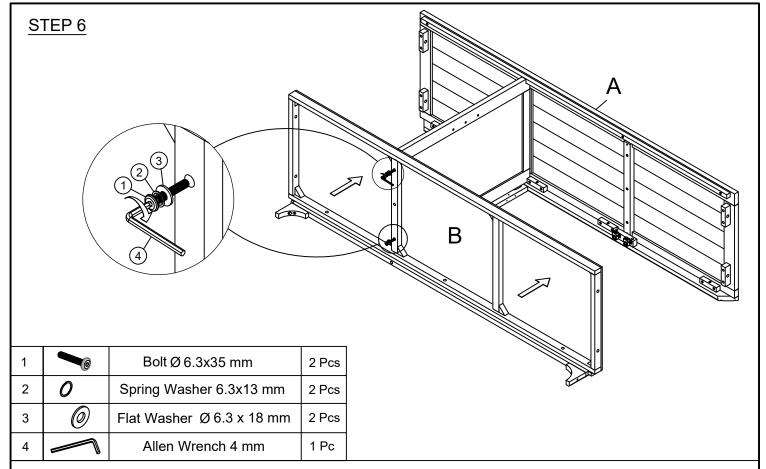

|   | No. | Component                                                                                                                                                                                                                                                                                                                                                                                                                                                                                                                                                                                                                                                                                                                                                                                                                                                                                                                                                                                                                                                                                                                                                                                                                                                                                                                                                                                                                                                                                                                                                                                                                                                                                                                                                                                                                                                                                                                                                                                                                                                                                                                      |                           | Q'ty |
|---|-----|--------------------------------------------------------------------------------------------------------------------------------------------------------------------------------------------------------------------------------------------------------------------------------------------------------------------------------------------------------------------------------------------------------------------------------------------------------------------------------------------------------------------------------------------------------------------------------------------------------------------------------------------------------------------------------------------------------------------------------------------------------------------------------------------------------------------------------------------------------------------------------------------------------------------------------------------------------------------------------------------------------------------------------------------------------------------------------------------------------------------------------------------------------------------------------------------------------------------------------------------------------------------------------------------------------------------------------------------------------------------------------------------------------------------------------------------------------------------------------------------------------------------------------------------------------------------------------------------------------------------------------------------------------------------------------------------------------------------------------------------------------------------------------------------------------------------------------------------------------------------------------------------------------------------------------------------------------------------------------------------------------------------------------------------------------------------------------------------------------------------------------|---------------------------|------|
|   | 1   | <b>O</b>                                                                                                                                                                                                                                                                                                                                                                                                                                                                                                                                                                                                                                                                                                                                                                                                                                                                                                                                                                                                                                                                                                                                                                                                                                                                                                                                                                                                                                                                                                                                                                                                                                                                                                                                                                                                                                                                                                                                                                                                                                                                                                                       | Bolt Ø 6.3x35 mm          | 15   |
|   | 2   | 0                                                                                                                                                                                                                                                                                                                                                                                                                                                                                                                                                                                                                                                                                                                                                                                                                                                                                                                                                                                                                                                                                                                                                                                                                                                                                                                                                                                                                                                                                                                                                                                                                                                                                                                                                                                                                                                                                                                                                                                                                                                                                                                              | Spring Washer 6.3x13 mm   | 15   |
|   | 3   | 0                                                                                                                                                                                                                                                                                                                                                                                                                                                                                                                                                                                                                                                                                                                                                                                                                                                                                                                                                                                                                                                                                                                                                                                                                                                                                                                                                                                                                                                                                                                                                                                                                                                                                                                                                                                                                                                                                                                                                                                                                                                                                                                              | Flat Washer Ø 6.3 x 18 mm | 15   |
|   | 4   |                                                                                                                                                                                                                                                                                                                                                                                                                                                                                                                                                                                                                                                                                                                                                                                                                                                                                                                                                                                                                                                                                                                                                                                                                                                                                                                                                                                                                                                                                                                                                                                                                                                                                                                                                                                                                                                                                                                                                                                                                                                                                                                                | Allen Wrench 4 mm         | 1    |
|   | 5   |                                                                                                                                                                                                                                                                                                                                                                                                                                                                                                                                                                                                                                                                                                                                                                                                                                                                                                                                                                                                                                                                                                                                                                                                                                                                                                                                                                                                                                                                                                                                                                                                                                                                                                                                                                                                                                                                                                                                                                                                                                                                                                                                | Handles                   | 3    |
|   | 6   | <u>-</u>                                                                                                                                                                                                                                                                                                                                                                                                                                                                                                                                                                                                                                                                                                                                                                                                                                                                                                                                                                                                                                                                                                                                                                                                                                                                                                                                                                                                                                                                                                                                                                                                                                                                                                                                                                                                                                                                                                                                                                                                                                                                                                                       | Bulon Ø4 x 25mm           | 6    |
|   | 7   |                                                                                                                                                                                                                                                                                                                                                                                                                                                                                                                                                                                                                                                                                                                                                                                                                                                                                                                                                                                                                                                                                                                                                                                                                                                                                                                                                                                                                                                                                                                                                                                                                                                                                                                                                                                                                                                                                                                                                                                                                                                                                                                                | Door hinge                | 6    |
|   | 8   |                                                                                                                                                                                                                                                                                                                                                                                                                                                                                                                                                                                                                                                                                                                                                                                                                                                                                                                                                                                                                                                                                                                                                                                                                                                                                                                                                                                                                                                                                                                                                                                                                                                                                                                                                                                                                                                                                                                                                                                                                                                                                                                                | Lock the upper door       | 3    |
|   | 9   |                                                                                                                                                                                                                                                                                                                                                                                                                                                                                                                                                                                                                                                                                                                                                                                                                                                                                                                                                                                                                                                                                                                                                                                                                                                                                                                                                                                                                                                                                                                                                                                                                                                                                                                                                                                                                                                                                                                                                                                                                                                                                                                                | Lower door brake          | 3    |
|   | 10  |                                                                                                                                                                                                                                                                                                                                                                                                                                                                                                                                                                                                                                                                                                                                                                                                                                                                                                                                                                                                                                                                                                                                                                                                                                                                                                                                                                                                                                                                                                                                                                                                                                                                                                                                                                                                                                                                                                                                                                                                                                                                                                                                | Lock the upper door       | 3    |
|   | 11  |                                                                                                                                                                                                                                                                                                                                                                                                                                                                                                                                                                                                                                                                                                                                                                                                                                                                                                                                                                                                                                                                                                                                                                                                                                                                                                                                                                                                                                                                                                                                                                                                                                                                                                                                                                                                                                                                                                                                                                                                                                                                                                                                | Lower door brake          | 3    |
|   | 12  | THE STATE OF THE S | Srews Ø4 x 40 mm          | 4    |
|   | 13  |                                                                                                                                                                                                                                                                                                                                                                                                                                                                                                                                                                                                                                                                                                                                                                                                                                                                                                                                                                                                                                                                                                                                                                                                                                                                                                                                                                                                                                                                                                                                                                                                                                                                                                                                                                                                                                                                                                                                                                                                                                                                                                                                | Srews Ø4 x 15 mm          | 30   |
|   | 14  | •                                                                                                                                                                                                                                                                                                                                                                                                                                                                                                                                                                                                                                                                                                                                                                                                                                                                                                                                                                                                                                                                                                                                                                                                                                                                                                                                                                                                                                                                                                                                                                                                                                                                                                                                                                                                                                                                                                                                                                                                                                                                                                                              | Srews Ø4 x 15 mm          | 36   |
|   | 15  |                                                                                                                                                                                                                                                                                                                                                                                                                                                                                                                                                                                                                                                                                                                                                                                                                                                                                                                                                                                                                                                                                                                                                                                                                                                                                                                                                                                                                                                                                                                                                                                                                                                                                                                                                                                                                                                                                                                                                                                                                                                                                                                                | Shelf Pins Ø5.8 mm        | 8    |
|   | 16  | •••                                                                                                                                                                                                                                                                                                                                                                                                                                                                                                                                                                                                                                                                                                                                                                                                                                                                                                                                                                                                                                                                                                                                                                                                                                                                                                                                                                                                                                                                                                                                                                                                                                                                                                                                                                                                                                                                                                                                                                                                                                                                                                                            | Srews Ø3 x 12 mm          | 32   |
|   | 17  | 0                                                                                                                                                                                                                                                                                                                                                                                                                                                                                                                                                                                                                                                                                                                                                                                                                                                                                                                                                                                                                                                                                                                                                                                                                                                                                                                                                                                                                                                                                                                                                                                                                                                                                                                                                                                                                                                                                                                                                                                                                                                                                                                              | Wooden pegs Ø 8x30 mm     | 4    |
| • |     |                                                                                                                                                                                                                                                                                                                                                                                                                                                                                                                                                                                                                                                                                                                                                                                                                                                                                                                                                                                                                                                                                                                                                                                                                                                                                                                                                                                                                                                                                                                                                                                                                                                                                                                                                                                                                                                                                                                                                                                                                                                                                                                                | not included              |      |

| 1 | <b>O</b> | Bolt Ø 6.3x35 mm          | 11 Pcs |
|---|----------|---------------------------|--------|
| 2 | 0        | Spring Washer 6.3x13 mm   | 11 Pcs |
| 3 | 0        | Flat Washer Ø 6.3 x 18 mm | 11 Pcs |
| 4 |          | Allen Wrench 4 mm         | 1 Pc   |