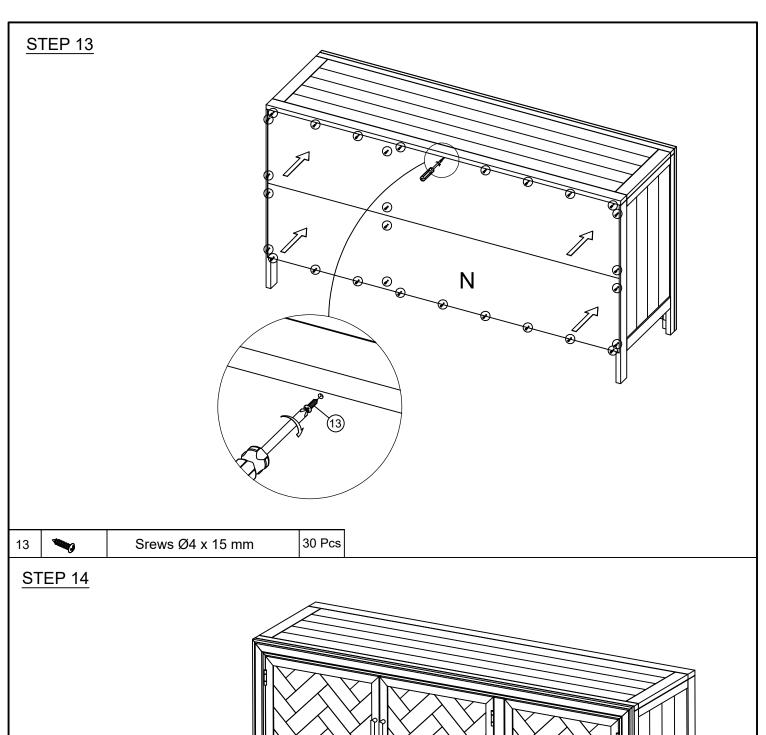

|   | No. | Component                                                                                                                                                                                                                                                                                                                                                                                                                                                                                                                                                                                                                                                                                                                                                                                                                                                                                                                                                                                                                                                                                                                                                                                                                                                                                                                                                                                                                                                                                                                                                                                                                                                                                                                                                                                                                                                                                                                                                                                                                                                                                                                      |                           | Q'ty |
|---|-----|--------------------------------------------------------------------------------------------------------------------------------------------------------------------------------------------------------------------------------------------------------------------------------------------------------------------------------------------------------------------------------------------------------------------------------------------------------------------------------------------------------------------------------------------------------------------------------------------------------------------------------------------------------------------------------------------------------------------------------------------------------------------------------------------------------------------------------------------------------------------------------------------------------------------------------------------------------------------------------------------------------------------------------------------------------------------------------------------------------------------------------------------------------------------------------------------------------------------------------------------------------------------------------------------------------------------------------------------------------------------------------------------------------------------------------------------------------------------------------------------------------------------------------------------------------------------------------------------------------------------------------------------------------------------------------------------------------------------------------------------------------------------------------------------------------------------------------------------------------------------------------------------------------------------------------------------------------------------------------------------------------------------------------------------------------------------------------------------------------------------------------|---------------------------|------|
|   | 1   | <b>O</b>                                                                                                                                                                                                                                                                                                                                                                                                                                                                                                                                                                                                                                                                                                                                                                                                                                                                                                                                                                                                                                                                                                                                                                                                                                                                                                                                                                                                                                                                                                                                                                                                                                                                                                                                                                                                                                                                                                                                                                                                                                                                                                                       | Bolt Ø 6.3x35 mm          | 15   |
|   | 2   | 0                                                                                                                                                                                                                                                                                                                                                                                                                                                                                                                                                                                                                                                                                                                                                                                                                                                                                                                                                                                                                                                                                                                                                                                                                                                                                                                                                                                                                                                                                                                                                                                                                                                                                                                                                                                                                                                                                                                                                                                                                                                                                                                              | Spring Washer 6.3x13 mm   | 15   |
|   | 3   | 0                                                                                                                                                                                                                                                                                                                                                                                                                                                                                                                                                                                                                                                                                                                                                                                                                                                                                                                                                                                                                                                                                                                                                                                                                                                                                                                                                                                                                                                                                                                                                                                                                                                                                                                                                                                                                                                                                                                                                                                                                                                                                                                              | Flat Washer Ø 6.3 x 18 mm | 15   |
|   | 4   |                                                                                                                                                                                                                                                                                                                                                                                                                                                                                                                                                                                                                                                                                                                                                                                                                                                                                                                                                                                                                                                                                                                                                                                                                                                                                                                                                                                                                                                                                                                                                                                                                                                                                                                                                                                                                                                                                                                                                                                                                                                                                                                                | Allen Wrench 4 mm         | 1    |
|   | 5   |                                                                                                                                                                                                                                                                                                                                                                                                                                                                                                                                                                                                                                                                                                                                                                                                                                                                                                                                                                                                                                                                                                                                                                                                                                                                                                                                                                                                                                                                                                                                                                                                                                                                                                                                                                                                                                                                                                                                                                                                                                                                                                                                | Handles                   | 3    |
|   | 6   | <u>-</u>                                                                                                                                                                                                                                                                                                                                                                                                                                                                                                                                                                                                                                                                                                                                                                                                                                                                                                                                                                                                                                                                                                                                                                                                                                                                                                                                                                                                                                                                                                                                                                                                                                                                                                                                                                                                                                                                                                                                                                                                                                                                                                                       | Bulon Ø4 x 25mm           | 6    |
|   | 7   |                                                                                                                                                                                                                                                                                                                                                                                                                                                                                                                                                                                                                                                                                                                                                                                                                                                                                                                                                                                                                                                                                                                                                                                                                                                                                                                                                                                                                                                                                                                                                                                                                                                                                                                                                                                                                                                                                                                                                                                                                                                                                                                                | Door hinge                | 6    |
|   | 8   |                                                                                                                                                                                                                                                                                                                                                                                                                                                                                                                                                                                                                                                                                                                                                                                                                                                                                                                                                                                                                                                                                                                                                                                                                                                                                                                                                                                                                                                                                                                                                                                                                                                                                                                                                                                                                                                                                                                                                                                                                                                                                                                                | Lock the upper door       | 3    |
|   | 9   |                                                                                                                                                                                                                                                                                                                                                                                                                                                                                                                                                                                                                                                                                                                                                                                                                                                                                                                                                                                                                                                                                                                                                                                                                                                                                                                                                                                                                                                                                                                                                                                                                                                                                                                                                                                                                                                                                                                                                                                                                                                                                                                                | Lower door brake          | 3    |
|   | 10  |                                                                                                                                                                                                                                                                                                                                                                                                                                                                                                                                                                                                                                                                                                                                                                                                                                                                                                                                                                                                                                                                                                                                                                                                                                                                                                                                                                                                                                                                                                                                                                                                                                                                                                                                                                                                                                                                                                                                                                                                                                                                                                                                | Lock the upper door       | 3    |
|   | 11  |                                                                                                                                                                                                                                                                                                                                                                                                                                                                                                                                                                                                                                                                                                                                                                                                                                                                                                                                                                                                                                                                                                                                                                                                                                                                                                                                                                                                                                                                                                                                                                                                                                                                                                                                                                                                                                                                                                                                                                                                                                                                                                                                | Lower door brake          | 3    |
|   | 12  | THE STATE OF THE S | Srews Ø4 x 40 mm          | 4    |
|   | 13  |                                                                                                                                                                                                                                                                                                                                                                                                                                                                                                                                                                                                                                                                                                                                                                                                                                                                                                                                                                                                                                                                                                                                                                                                                                                                                                                                                                                                                                                                                                                                                                                                                                                                                                                                                                                                                                                                                                                                                                                                                                                                                                                                | Srews Ø4 x 15 mm          | 30   |
|   | 14  | •                                                                                                                                                                                                                                                                                                                                                                                                                                                                                                                                                                                                                                                                                                                                                                                                                                                                                                                                                                                                                                                                                                                                                                                                                                                                                                                                                                                                                                                                                                                                                                                                                                                                                                                                                                                                                                                                                                                                                                                                                                                                                                                              | Srews Ø4 x 15 mm          | 36   |
|   | 15  |                                                                                                                                                                                                                                                                                                                                                                                                                                                                                                                                                                                                                                                                                                                                                                                                                                                                                                                                                                                                                                                                                                                                                                                                                                                                                                                                                                                                                                                                                                                                                                                                                                                                                                                                                                                                                                                                                                                                                                                                                                                                                                                                | Shelf Pins Ø5.8 mm        | 8    |
|   | 16  | •••                                                                                                                                                                                                                                                                                                                                                                                                                                                                                                                                                                                                                                                                                                                                                                                                                                                                                                                                                                                                                                                                                                                                                                                                                                                                                                                                                                                                                                                                                                                                                                                                                                                                                                                                                                                                                                                                                                                                                                                                                                                                                                                            | Srews Ø3 x 12 mm          | 32   |
|   | 17  | 0                                                                                                                                                                                                                                                                                                                                                                                                                                                                                                                                                                                                                                                                                                                                                                                                                                                                                                                                                                                                                                                                                                                                                                                                                                                                                                                                                                                                                                                                                                                                                                                                                                                                                                                                                                                                                                                                                                                                                                                                                                                                                                                              | Wooden pegs Ø 8x30 mm     | 4    |
| • |     |                                                                                                                                                                                                                                                                                                                                                                                                                                                                                                                                                                                                                                                                                                                                                                                                                                                                                                                                                                                                                                                                                                                                                                                                                                                                                                                                                                                                                                                                                                                                                                                                                                                                                                                                                                                                                                                                                                                                                                                                                                                                                                                                | not included              |      |