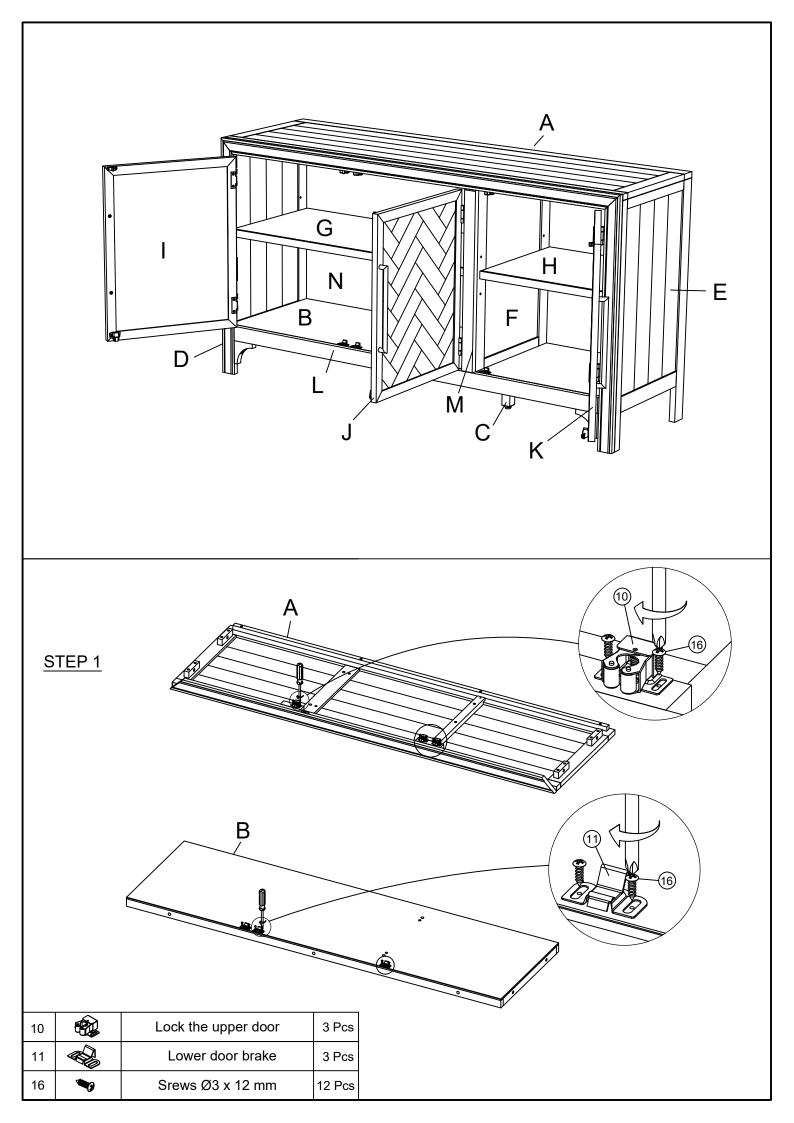

| No. | Component |                        | Q'ty |
|-----|-----------|------------------------|------|
| Α   |           | Top frame              | 1    |
| В   |           | Below frame            | 1    |
| С   | Û         | Leg center             | 1    |
| D   |           | Left side frame        | 1    |
| Е   |           | Right side frame       | 1    |
| F   |           | Mid side frame         | 1    |
| G   |           | Left shelve            | 1    |
| Н   |           | Right shelve           | 1    |
| ı   |           | Left door              | 1    |
| J   |           | Mid door               | 1    |
| K   |           | Right door             | 1    |
| L   |           | Front Stretcher        | 1    |
| М   |           | Stands Stretcher Front | 1    |
| N   |           | Backs                  | 1    |