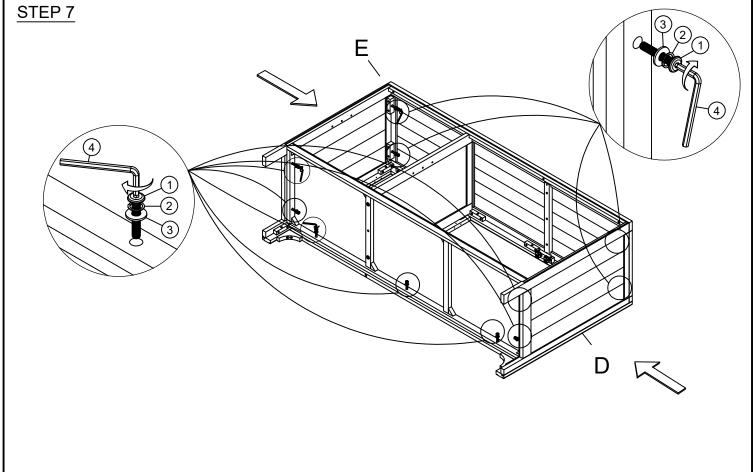

| 1 | <b>O</b> | Bolt Ø 6.3x35 mm          | 11 Pcs |
|---|----------|---------------------------|--------|
| 2 | 0        | Spring Washer 6.3x13 mm   | 11 Pcs |
| 3 | 0        | Flat Washer Ø 6.3 x 18 mm | 11 Pcs |
| 4 |          | Allen Wrench 4 mm         | 1 Pc   |