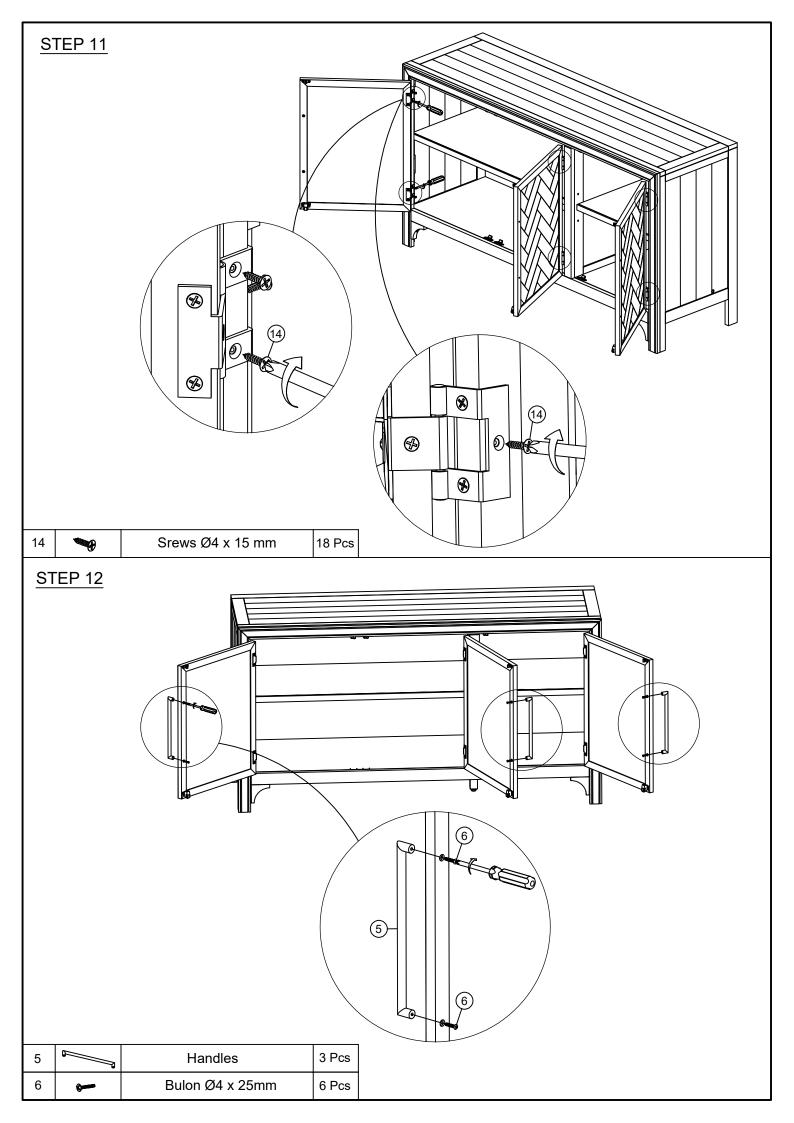

|   | No. | Component                                                                                                                                                                                                                                                                                                                                                                                                                                                                                                                                                                                                                                                                                                                                                                                                                                                                                                                                                                                                                                                                                                                                                                                                                                                                                                                                                                                                                                                                                                                                                                                                                                                                                                                                                                                                                                                                                                                                                                                                                                                                                                                      |                           | Q'ty |
|---|-----|--------------------------------------------------------------------------------------------------------------------------------------------------------------------------------------------------------------------------------------------------------------------------------------------------------------------------------------------------------------------------------------------------------------------------------------------------------------------------------------------------------------------------------------------------------------------------------------------------------------------------------------------------------------------------------------------------------------------------------------------------------------------------------------------------------------------------------------------------------------------------------------------------------------------------------------------------------------------------------------------------------------------------------------------------------------------------------------------------------------------------------------------------------------------------------------------------------------------------------------------------------------------------------------------------------------------------------------------------------------------------------------------------------------------------------------------------------------------------------------------------------------------------------------------------------------------------------------------------------------------------------------------------------------------------------------------------------------------------------------------------------------------------------------------------------------------------------------------------------------------------------------------------------------------------------------------------------------------------------------------------------------------------------------------------------------------------------------------------------------------------------|---------------------------|------|
|   | 1   | <b>O</b>                                                                                                                                                                                                                                                                                                                                                                                                                                                                                                                                                                                                                                                                                                                                                                                                                                                                                                                                                                                                                                                                                                                                                                                                                                                                                                                                                                                                                                                                                                                                                                                                                                                                                                                                                                                                                                                                                                                                                                                                                                                                                                                       | Bolt Ø 6.3x35 mm          | 15   |
|   | 2   | 0                                                                                                                                                                                                                                                                                                                                                                                                                                                                                                                                                                                                                                                                                                                                                                                                                                                                                                                                                                                                                                                                                                                                                                                                                                                                                                                                                                                                                                                                                                                                                                                                                                                                                                                                                                                                                                                                                                                                                                                                                                                                                                                              | Spring Washer 6.3x13 mm   | 15   |
|   | 3   | 0                                                                                                                                                                                                                                                                                                                                                                                                                                                                                                                                                                                                                                                                                                                                                                                                                                                                                                                                                                                                                                                                                                                                                                                                                                                                                                                                                                                                                                                                                                                                                                                                                                                                                                                                                                                                                                                                                                                                                                                                                                                                                                                              | Flat Washer Ø 6.3 x 18 mm | 15   |
|   | 4   |                                                                                                                                                                                                                                                                                                                                                                                                                                                                                                                                                                                                                                                                                                                                                                                                                                                                                                                                                                                                                                                                                                                                                                                                                                                                                                                                                                                                                                                                                                                                                                                                                                                                                                                                                                                                                                                                                                                                                                                                                                                                                                                                | Allen Wrench 4 mm         | 1    |
|   | 5   |                                                                                                                                                                                                                                                                                                                                                                                                                                                                                                                                                                                                                                                                                                                                                                                                                                                                                                                                                                                                                                                                                                                                                                                                                                                                                                                                                                                                                                                                                                                                                                                                                                                                                                                                                                                                                                                                                                                                                                                                                                                                                                                                | Handles                   | 3    |
|   | 6   | <u>-</u>                                                                                                                                                                                                                                                                                                                                                                                                                                                                                                                                                                                                                                                                                                                                                                                                                                                                                                                                                                                                                                                                                                                                                                                                                                                                                                                                                                                                                                                                                                                                                                                                                                                                                                                                                                                                                                                                                                                                                                                                                                                                                                                       | Bulon Ø4 x 25mm           | 6    |
|   | 7   |                                                                                                                                                                                                                                                                                                                                                                                                                                                                                                                                                                                                                                                                                                                                                                                                                                                                                                                                                                                                                                                                                                                                                                                                                                                                                                                                                                                                                                                                                                                                                                                                                                                                                                                                                                                                                                                                                                                                                                                                                                                                                                                                | Door hinge                | 6    |
|   | 8   |                                                                                                                                                                                                                                                                                                                                                                                                                                                                                                                                                                                                                                                                                                                                                                                                                                                                                                                                                                                                                                                                                                                                                                                                                                                                                                                                                                                                                                                                                                                                                                                                                                                                                                                                                                                                                                                                                                                                                                                                                                                                                                                                | Lock the upper door       | 3    |
|   | 9   |                                                                                                                                                                                                                                                                                                                                                                                                                                                                                                                                                                                                                                                                                                                                                                                                                                                                                                                                                                                                                                                                                                                                                                                                                                                                                                                                                                                                                                                                                                                                                                                                                                                                                                                                                                                                                                                                                                                                                                                                                                                                                                                                | Lower door brake          | 3    |
|   | 10  |                                                                                                                                                                                                                                                                                                                                                                                                                                                                                                                                                                                                                                                                                                                                                                                                                                                                                                                                                                                                                                                                                                                                                                                                                                                                                                                                                                                                                                                                                                                                                                                                                                                                                                                                                                                                                                                                                                                                                                                                                                                                                                                                | Lock the upper door       | 3    |
|   | 11  |                                                                                                                                                                                                                                                                                                                                                                                                                                                                                                                                                                                                                                                                                                                                                                                                                                                                                                                                                                                                                                                                                                                                                                                                                                                                                                                                                                                                                                                                                                                                                                                                                                                                                                                                                                                                                                                                                                                                                                                                                                                                                                                                | Lower door brake          | 3    |
|   | 12  | THE STATE OF THE S | Srews Ø4 x 40 mm          | 4    |
|   | 13  |                                                                                                                                                                                                                                                                                                                                                                                                                                                                                                                                                                                                                                                                                                                                                                                                                                                                                                                                                                                                                                                                                                                                                                                                                                                                                                                                                                                                                                                                                                                                                                                                                                                                                                                                                                                                                                                                                                                                                                                                                                                                                                                                | Srews Ø4 x 15 mm          | 30   |
|   | 14  | •                                                                                                                                                                                                                                                                                                                                                                                                                                                                                                                                                                                                                                                                                                                                                                                                                                                                                                                                                                                                                                                                                                                                                                                                                                                                                                                                                                                                                                                                                                                                                                                                                                                                                                                                                                                                                                                                                                                                                                                                                                                                                                                              | Srews Ø4 x 15 mm          | 36   |
|   | 15  |                                                                                                                                                                                                                                                                                                                                                                                                                                                                                                                                                                                                                                                                                                                                                                                                                                                                                                                                                                                                                                                                                                                                                                                                                                                                                                                                                                                                                                                                                                                                                                                                                                                                                                                                                                                                                                                                                                                                                                                                                                                                                                                                | Shelf Pins Ø5.8 mm        | 8    |
|   | 16  | •••                                                                                                                                                                                                                                                                                                                                                                                                                                                                                                                                                                                                                                                                                                                                                                                                                                                                                                                                                                                                                                                                                                                                                                                                                                                                                                                                                                                                                                                                                                                                                                                                                                                                                                                                                                                                                                                                                                                                                                                                                                                                                                                            | Srews Ø3 x 12 mm          | 32   |
|   | 17  | 0                                                                                                                                                                                                                                                                                                                                                                                                                                                                                                                                                                                                                                                                                                                                                                                                                                                                                                                                                                                                                                                                                                                                                                                                                                                                                                                                                                                                                                                                                                                                                                                                                                                                                                                                                                                                                                                                                                                                                                                                                                                                                                                              | Wooden pegs Ø 8x30 mm     | 4    |
| • |     |                                                                                                                                                                                                                                                                                                                                                                                                                                                                                                                                                                                                                                                                                                                                                                                                                                                                                                                                                                                                                                                                                                                                                                                                                                                                                                                                                                                                                                                                                                                                                                                                                                                                                                                                                                                                                                                                                                                                                                                                                                                                                                                                | not included              |      |