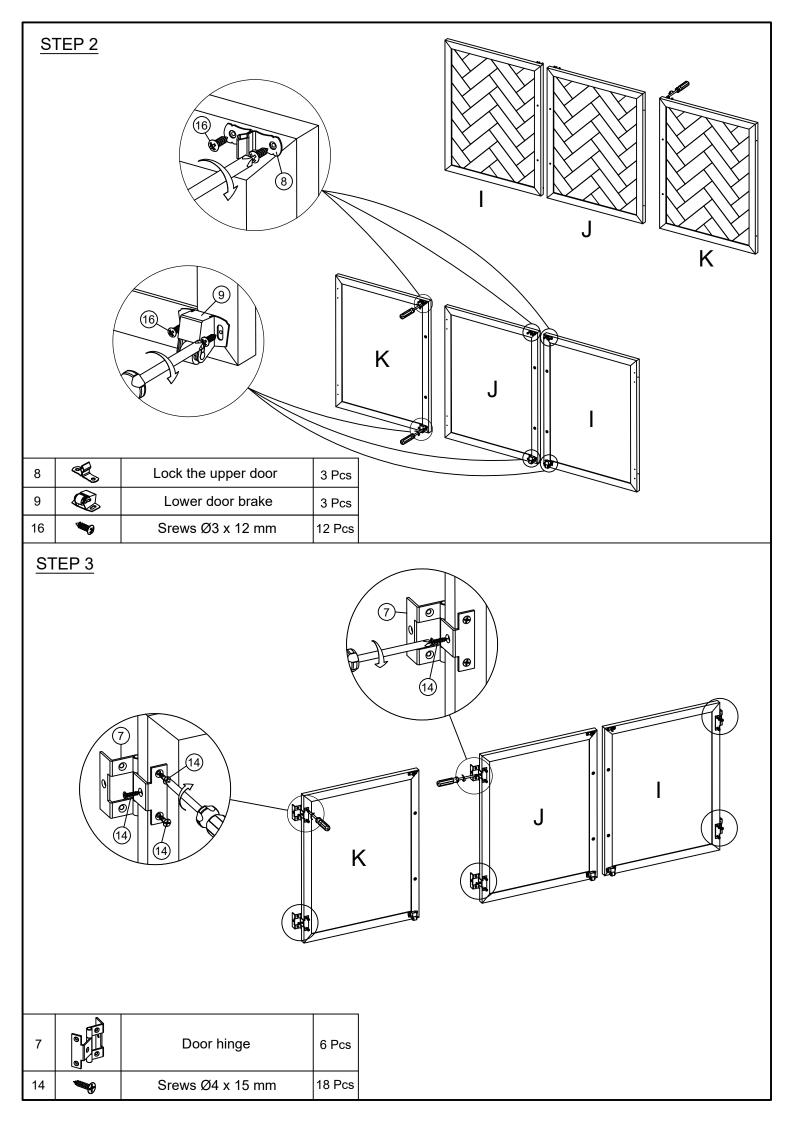

|   | No. | Component                                                                                                                                                                                                                                                                                                                                                                                                                                                                                                                                                                                                                                                                                                                                                                                                                                                                                                                                                                                                                                                                                                                                                                                                                                                                                                                                                                                                                                                                                                                                                                                                                                                                                                                                                                                                                                                                                                                                                                                                                                                                                                                      |                           | Q'ty |
|---|-----|--------------------------------------------------------------------------------------------------------------------------------------------------------------------------------------------------------------------------------------------------------------------------------------------------------------------------------------------------------------------------------------------------------------------------------------------------------------------------------------------------------------------------------------------------------------------------------------------------------------------------------------------------------------------------------------------------------------------------------------------------------------------------------------------------------------------------------------------------------------------------------------------------------------------------------------------------------------------------------------------------------------------------------------------------------------------------------------------------------------------------------------------------------------------------------------------------------------------------------------------------------------------------------------------------------------------------------------------------------------------------------------------------------------------------------------------------------------------------------------------------------------------------------------------------------------------------------------------------------------------------------------------------------------------------------------------------------------------------------------------------------------------------------------------------------------------------------------------------------------------------------------------------------------------------------------------------------------------------------------------------------------------------------------------------------------------------------------------------------------------------------|---------------------------|------|
|   | 1   | <b>O</b>                                                                                                                                                                                                                                                                                                                                                                                                                                                                                                                                                                                                                                                                                                                                                                                                                                                                                                                                                                                                                                                                                                                                                                                                                                                                                                                                                                                                                                                                                                                                                                                                                                                                                                                                                                                                                                                                                                                                                                                                                                                                                                                       | Bolt Ø 6.3x35 mm          | 15   |
|   | 2   | 0                                                                                                                                                                                                                                                                                                                                                                                                                                                                                                                                                                                                                                                                                                                                                                                                                                                                                                                                                                                                                                                                                                                                                                                                                                                                                                                                                                                                                                                                                                                                                                                                                                                                                                                                                                                                                                                                                                                                                                                                                                                                                                                              | Spring Washer 6.3x13 mm   | 15   |
|   | 3   | 0                                                                                                                                                                                                                                                                                                                                                                                                                                                                                                                                                                                                                                                                                                                                                                                                                                                                                                                                                                                                                                                                                                                                                                                                                                                                                                                                                                                                                                                                                                                                                                                                                                                                                                                                                                                                                                                                                                                                                                                                                                                                                                                              | Flat Washer Ø 6.3 x 18 mm | 15   |
|   | 4   |                                                                                                                                                                                                                                                                                                                                                                                                                                                                                                                                                                                                                                                                                                                                                                                                                                                                                                                                                                                                                                                                                                                                                                                                                                                                                                                                                                                                                                                                                                                                                                                                                                                                                                                                                                                                                                                                                                                                                                                                                                                                                                                                | Allen Wrench 4 mm         | 1    |
|   | 5   |                                                                                                                                                                                                                                                                                                                                                                                                                                                                                                                                                                                                                                                                                                                                                                                                                                                                                                                                                                                                                                                                                                                                                                                                                                                                                                                                                                                                                                                                                                                                                                                                                                                                                                                                                                                                                                                                                                                                                                                                                                                                                                                                | Handles                   | 3    |
|   | 6   | <u>-</u>                                                                                                                                                                                                                                                                                                                                                                                                                                                                                                                                                                                                                                                                                                                                                                                                                                                                                                                                                                                                                                                                                                                                                                                                                                                                                                                                                                                                                                                                                                                                                                                                                                                                                                                                                                                                                                                                                                                                                                                                                                                                                                                       | Bulon Ø4 x 25mm           | 6    |
|   | 7   |                                                                                                                                                                                                                                                                                                                                                                                                                                                                                                                                                                                                                                                                                                                                                                                                                                                                                                                                                                                                                                                                                                                                                                                                                                                                                                                                                                                                                                                                                                                                                                                                                                                                                                                                                                                                                                                                                                                                                                                                                                                                                                                                | Door hinge                | 6    |
|   | 8   |                                                                                                                                                                                                                                                                                                                                                                                                                                                                                                                                                                                                                                                                                                                                                                                                                                                                                                                                                                                                                                                                                                                                                                                                                                                                                                                                                                                                                                                                                                                                                                                                                                                                                                                                                                                                                                                                                                                                                                                                                                                                                                                                | Lock the upper door       | 3    |
|   | 9   |                                                                                                                                                                                                                                                                                                                                                                                                                                                                                                                                                                                                                                                                                                                                                                                                                                                                                                                                                                                                                                                                                                                                                                                                                                                                                                                                                                                                                                                                                                                                                                                                                                                                                                                                                                                                                                                                                                                                                                                                                                                                                                                                | Lower door brake          | 3    |
|   | 10  |                                                                                                                                                                                                                                                                                                                                                                                                                                                                                                                                                                                                                                                                                                                                                                                                                                                                                                                                                                                                                                                                                                                                                                                                                                                                                                                                                                                                                                                                                                                                                                                                                                                                                                                                                                                                                                                                                                                                                                                                                                                                                                                                | Lock the upper door       | 3    |
|   | 11  |                                                                                                                                                                                                                                                                                                                                                                                                                                                                                                                                                                                                                                                                                                                                                                                                                                                                                                                                                                                                                                                                                                                                                                                                                                                                                                                                                                                                                                                                                                                                                                                                                                                                                                                                                                                                                                                                                                                                                                                                                                                                                                                                | Lower door brake          | 3    |
|   | 12  | THE STATE OF THE S | Srews Ø4 x 40 mm          | 4    |
|   | 13  |                                                                                                                                                                                                                                                                                                                                                                                                                                                                                                                                                                                                                                                                                                                                                                                                                                                                                                                                                                                                                                                                                                                                                                                                                                                                                                                                                                                                                                                                                                                                                                                                                                                                                                                                                                                                                                                                                                                                                                                                                                                                                                                                | Srews Ø4 x 15 mm          | 30   |
|   | 14  | •                                                                                                                                                                                                                                                                                                                                                                                                                                                                                                                                                                                                                                                                                                                                                                                                                                                                                                                                                                                                                                                                                                                                                                                                                                                                                                                                                                                                                                                                                                                                                                                                                                                                                                                                                                                                                                                                                                                                                                                                                                                                                                                              | Srews Ø4 x 15 mm          | 36   |
|   | 15  |                                                                                                                                                                                                                                                                                                                                                                                                                                                                                                                                                                                                                                                                                                                                                                                                                                                                                                                                                                                                                                                                                                                                                                                                                                                                                                                                                                                                                                                                                                                                                                                                                                                                                                                                                                                                                                                                                                                                                                                                                                                                                                                                | Shelf Pins Ø5.8 mm        | 8    |
|   | 16  | •••                                                                                                                                                                                                                                                                                                                                                                                                                                                                                                                                                                                                                                                                                                                                                                                                                                                                                                                                                                                                                                                                                                                                                                                                                                                                                                                                                                                                                                                                                                                                                                                                                                                                                                                                                                                                                                                                                                                                                                                                                                                                                                                            | Srews Ø3 x 12 mm          | 32   |
|   | 17  | 0                                                                                                                                                                                                                                                                                                                                                                                                                                                                                                                                                                                                                                                                                                                                                                                                                                                                                                                                                                                                                                                                                                                                                                                                                                                                                                                                                                                                                                                                                                                                                                                                                                                                                                                                                                                                                                                                                                                                                                                                                                                                                                                              | Wooden pegs Ø 8x30 mm     | 4    |
| • |     |                                                                                                                                                                                                                                                                                                                                                                                                                                                                                                                                                                                                                                                                                                                                                                                                                                                                                                                                                                                                                                                                                                                                                                                                                                                                                                                                                                                                                                                                                                                                                                                                                                                                                                                                                                                                                                                                                                                                                                                                                                                                                                                                | not included              |      |