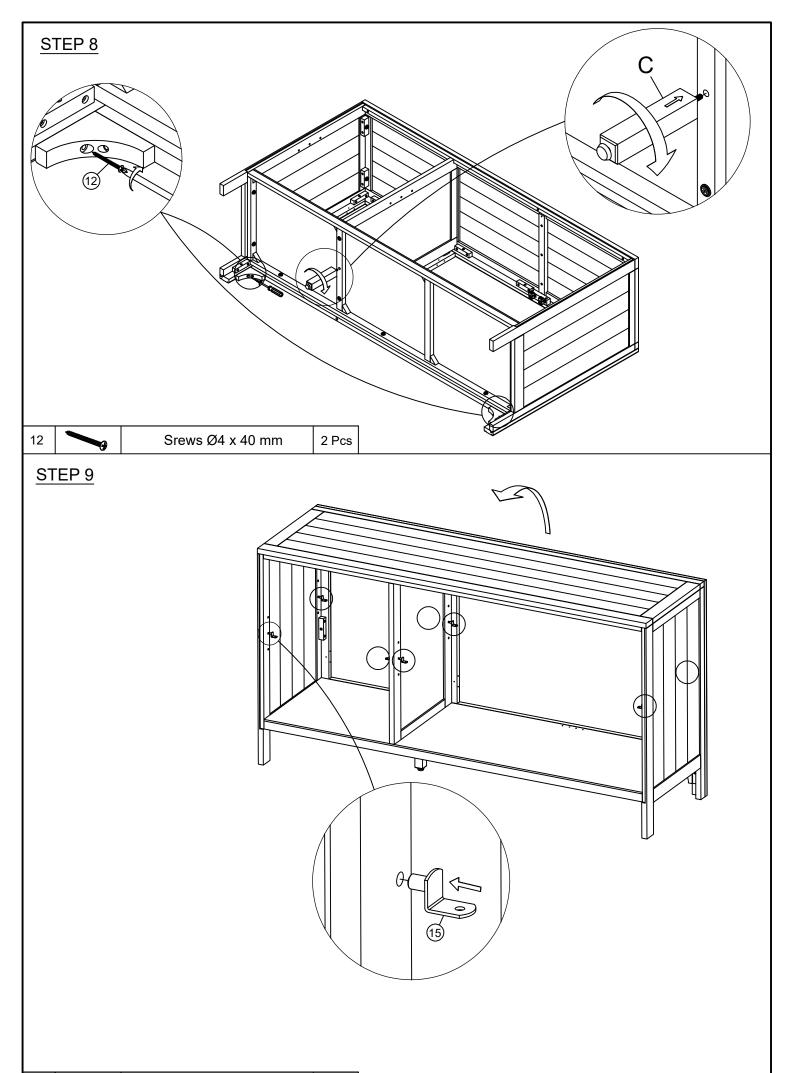

|   | No. | Component                                                                                                                                                                                                                                                                                                                                                                                                                                                                                                                                                                                                                                                                                                                                                                                                                                                                                                                                                                                                                                                                                                                                                                                                                                                                                                                                                                                                                                                                                                                                                                                                                                                                                                                                                                                                                                                                                                                                                                                                                                                                                                                      |                           | Q'ty |
|---|-----|--------------------------------------------------------------------------------------------------------------------------------------------------------------------------------------------------------------------------------------------------------------------------------------------------------------------------------------------------------------------------------------------------------------------------------------------------------------------------------------------------------------------------------------------------------------------------------------------------------------------------------------------------------------------------------------------------------------------------------------------------------------------------------------------------------------------------------------------------------------------------------------------------------------------------------------------------------------------------------------------------------------------------------------------------------------------------------------------------------------------------------------------------------------------------------------------------------------------------------------------------------------------------------------------------------------------------------------------------------------------------------------------------------------------------------------------------------------------------------------------------------------------------------------------------------------------------------------------------------------------------------------------------------------------------------------------------------------------------------------------------------------------------------------------------------------------------------------------------------------------------------------------------------------------------------------------------------------------------------------------------------------------------------------------------------------------------------------------------------------------------------|---------------------------|------|
|   | 1   | <b>O</b>                                                                                                                                                                                                                                                                                                                                                                                                                                                                                                                                                                                                                                                                                                                                                                                                                                                                                                                                                                                                                                                                                                                                                                                                                                                                                                                                                                                                                                                                                                                                                                                                                                                                                                                                                                                                                                                                                                                                                                                                                                                                                                                       | Bolt Ø 6.3x35 mm          | 15   |
|   | 2   | 0                                                                                                                                                                                                                                                                                                                                                                                                                                                                                                                                                                                                                                                                                                                                                                                                                                                                                                                                                                                                                                                                                                                                                                                                                                                                                                                                                                                                                                                                                                                                                                                                                                                                                                                                                                                                                                                                                                                                                                                                                                                                                                                              | Spring Washer 6.3x13 mm   | 15   |
|   | 3   | 0                                                                                                                                                                                                                                                                                                                                                                                                                                                                                                                                                                                                                                                                                                                                                                                                                                                                                                                                                                                                                                                                                                                                                                                                                                                                                                                                                                                                                                                                                                                                                                                                                                                                                                                                                                                                                                                                                                                                                                                                                                                                                                                              | Flat Washer Ø 6.3 x 18 mm | 15   |
|   | 4   |                                                                                                                                                                                                                                                                                                                                                                                                                                                                                                                                                                                                                                                                                                                                                                                                                                                                                                                                                                                                                                                                                                                                                                                                                                                                                                                                                                                                                                                                                                                                                                                                                                                                                                                                                                                                                                                                                                                                                                                                                                                                                                                                | Allen Wrench 4 mm         | 1    |
|   | 5   |                                                                                                                                                                                                                                                                                                                                                                                                                                                                                                                                                                                                                                                                                                                                                                                                                                                                                                                                                                                                                                                                                                                                                                                                                                                                                                                                                                                                                                                                                                                                                                                                                                                                                                                                                                                                                                                                                                                                                                                                                                                                                                                                | Handles                   | 3    |
|   | 6   | <u>-</u>                                                                                                                                                                                                                                                                                                                                                                                                                                                                                                                                                                                                                                                                                                                                                                                                                                                                                                                                                                                                                                                                                                                                                                                                                                                                                                                                                                                                                                                                                                                                                                                                                                                                                                                                                                                                                                                                                                                                                                                                                                                                                                                       | Bulon Ø4 x 25mm           | 6    |
|   | 7   |                                                                                                                                                                                                                                                                                                                                                                                                                                                                                                                                                                                                                                                                                                                                                                                                                                                                                                                                                                                                                                                                                                                                                                                                                                                                                                                                                                                                                                                                                                                                                                                                                                                                                                                                                                                                                                                                                                                                                                                                                                                                                                                                | Door hinge                | 6    |
|   | 8   |                                                                                                                                                                                                                                                                                                                                                                                                                                                                                                                                                                                                                                                                                                                                                                                                                                                                                                                                                                                                                                                                                                                                                                                                                                                                                                                                                                                                                                                                                                                                                                                                                                                                                                                                                                                                                                                                                                                                                                                                                                                                                                                                | Lock the upper door       | 3    |
|   | 9   |                                                                                                                                                                                                                                                                                                                                                                                                                                                                                                                                                                                                                                                                                                                                                                                                                                                                                                                                                                                                                                                                                                                                                                                                                                                                                                                                                                                                                                                                                                                                                                                                                                                                                                                                                                                                                                                                                                                                                                                                                                                                                                                                | Lower door brake          | 3    |
|   | 10  |                                                                                                                                                                                                                                                                                                                                                                                                                                                                                                                                                                                                                                                                                                                                                                                                                                                                                                                                                                                                                                                                                                                                                                                                                                                                                                                                                                                                                                                                                                                                                                                                                                                                                                                                                                                                                                                                                                                                                                                                                                                                                                                                | Lock the upper door       | 3    |
|   | 11  |                                                                                                                                                                                                                                                                                                                                                                                                                                                                                                                                                                                                                                                                                                                                                                                                                                                                                                                                                                                                                                                                                                                                                                                                                                                                                                                                                                                                                                                                                                                                                                                                                                                                                                                                                                                                                                                                                                                                                                                                                                                                                                                                | Lower door brake          | 3    |
|   | 12  | THE STATE OF THE S | Srews Ø4 x 40 mm          | 4    |
|   | 13  |                                                                                                                                                                                                                                                                                                                                                                                                                                                                                                                                                                                                                                                                                                                                                                                                                                                                                                                                                                                                                                                                                                                                                                                                                                                                                                                                                                                                                                                                                                                                                                                                                                                                                                                                                                                                                                                                                                                                                                                                                                                                                                                                | Srews Ø4 x 15 mm          | 30   |
|   | 14  | •                                                                                                                                                                                                                                                                                                                                                                                                                                                                                                                                                                                                                                                                                                                                                                                                                                                                                                                                                                                                                                                                                                                                                                                                                                                                                                                                                                                                                                                                                                                                                                                                                                                                                                                                                                                                                                                                                                                                                                                                                                                                                                                              | Srews Ø4 x 15 mm          | 36   |
|   | 15  |                                                                                                                                                                                                                                                                                                                                                                                                                                                                                                                                                                                                                                                                                                                                                                                                                                                                                                                                                                                                                                                                                                                                                                                                                                                                                                                                                                                                                                                                                                                                                                                                                                                                                                                                                                                                                                                                                                                                                                                                                                                                                                                                | Shelf Pins Ø5.8 mm        | 8    |
|   | 16  | •••                                                                                                                                                                                                                                                                                                                                                                                                                                                                                                                                                                                                                                                                                                                                                                                                                                                                                                                                                                                                                                                                                                                                                                                                                                                                                                                                                                                                                                                                                                                                                                                                                                                                                                                                                                                                                                                                                                                                                                                                                                                                                                                            | Srews Ø3 x 12 mm          | 32   |
|   | 17  | 0                                                                                                                                                                                                                                                                                                                                                                                                                                                                                                                                                                                                                                                                                                                                                                                                                                                                                                                                                                                                                                                                                                                                                                                                                                                                                                                                                                                                                                                                                                                                                                                                                                                                                                                                                                                                                                                                                                                                                                                                                                                                                                                              | Wooden pegs Ø 8x30 mm     | 4    |
| • |     |                                                                                                                                                                                                                                                                                                                                                                                                                                                                                                                                                                                                                                                                                                                                                                                                                                                                                                                                                                                                                                                                                                                                                                                                                                                                                                                                                                                                                                                                                                                                                                                                                                                                                                                                                                                                                                                                                                                                                                                                                                                                                                                                | not included              |      |