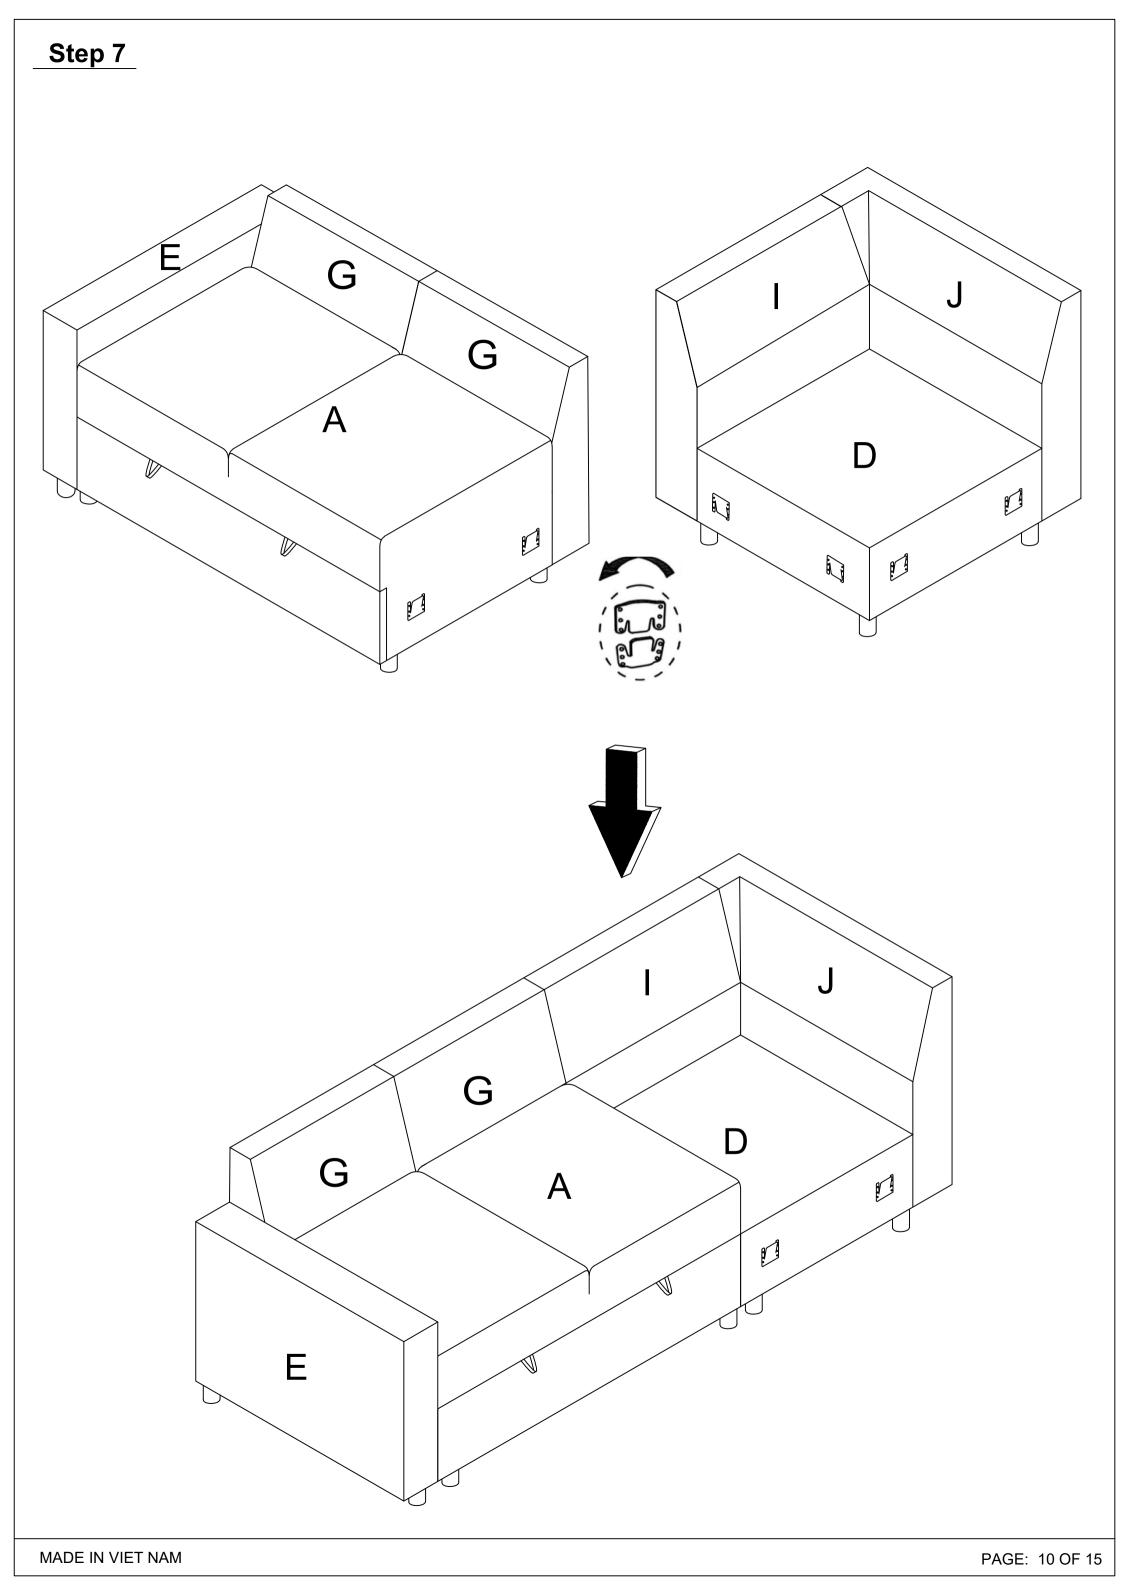

#### PART LISTS BOX 5: WF323630

| MADE IN VIET NAM |  |
|------------------|--|

PAGE: 8 OF 15

PAGE: 12 OF 15