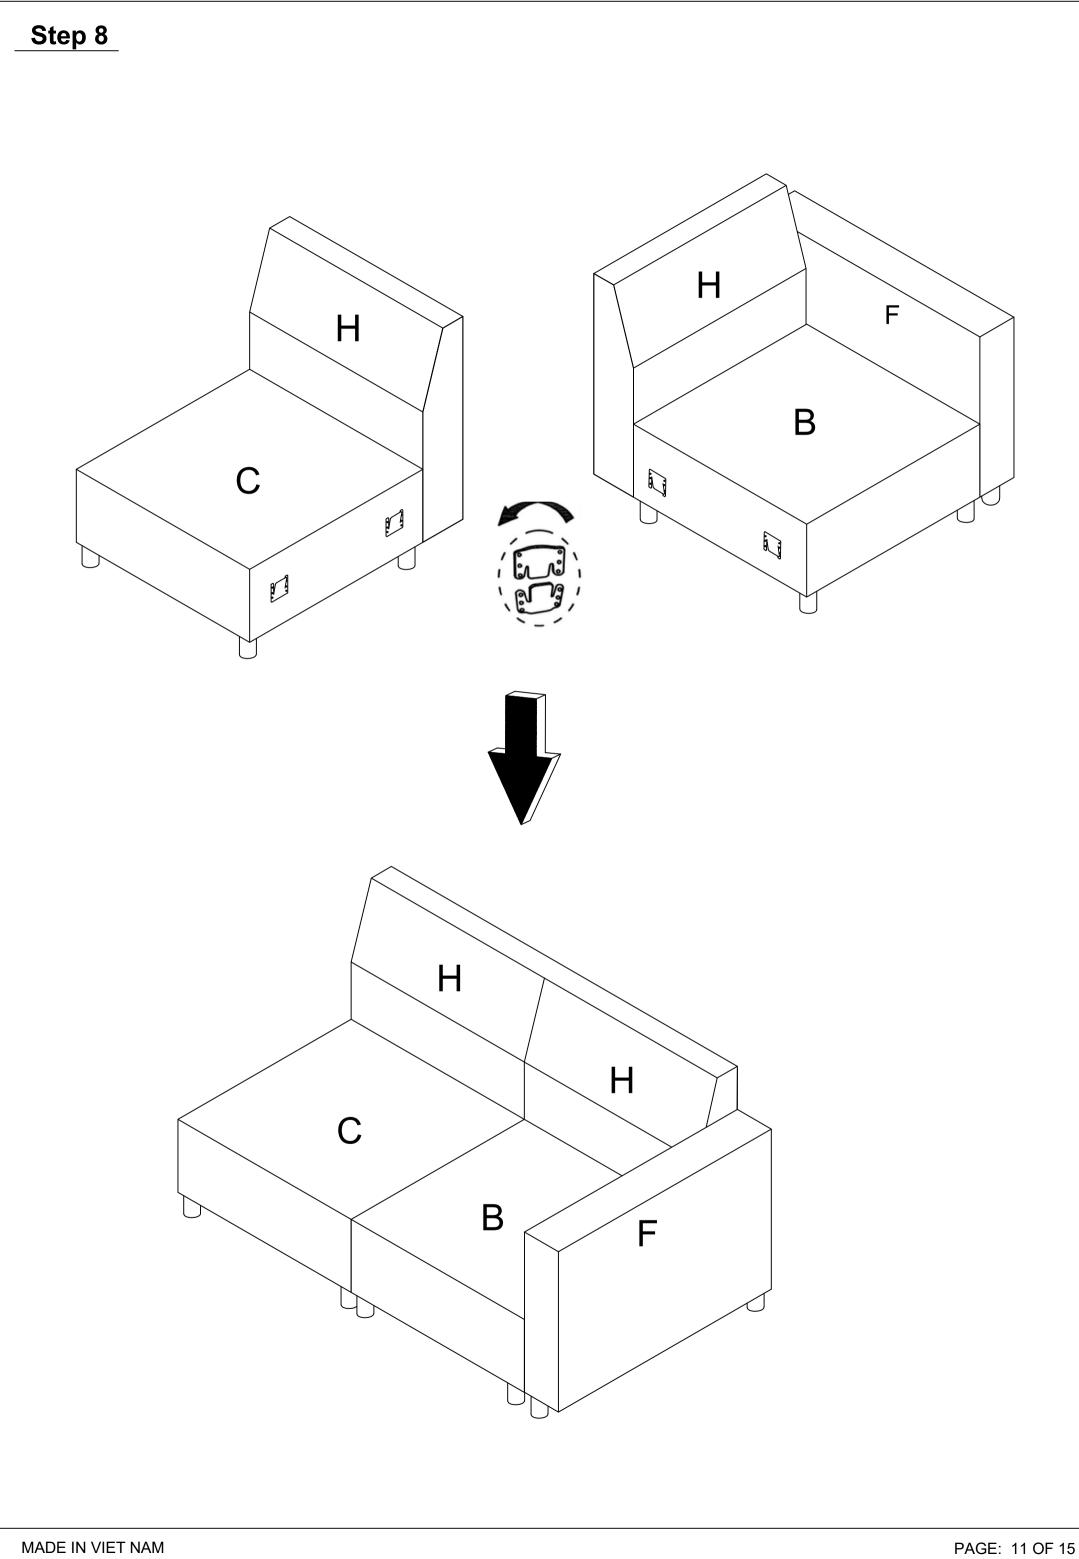

#### PART LISTS BOX 5: WF323630

| MADE IN VIET NAM |  |
|------------------|--|

PAGE: 8 OF 15

PAGE: 12 OF 15