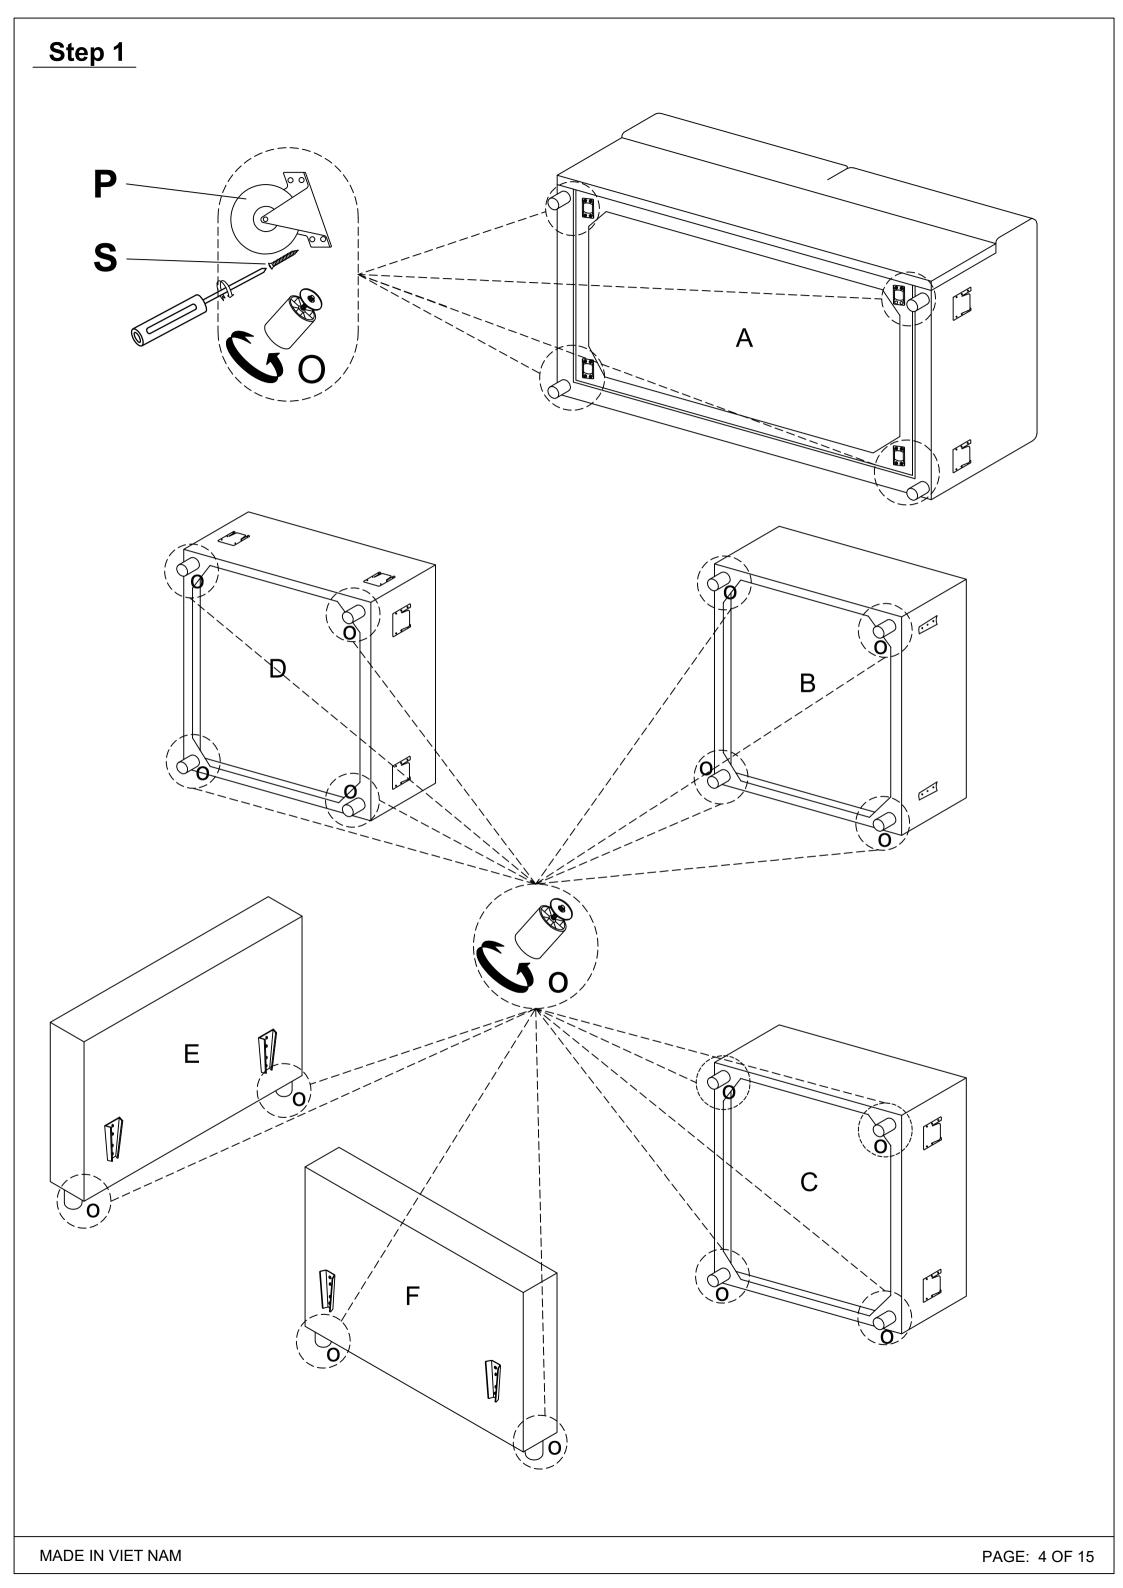

# **ASSEMBLY INSTRUCTIONS**

ITEM# WF323626/ WF323627/ WF323628/ WF323629/ WF323630