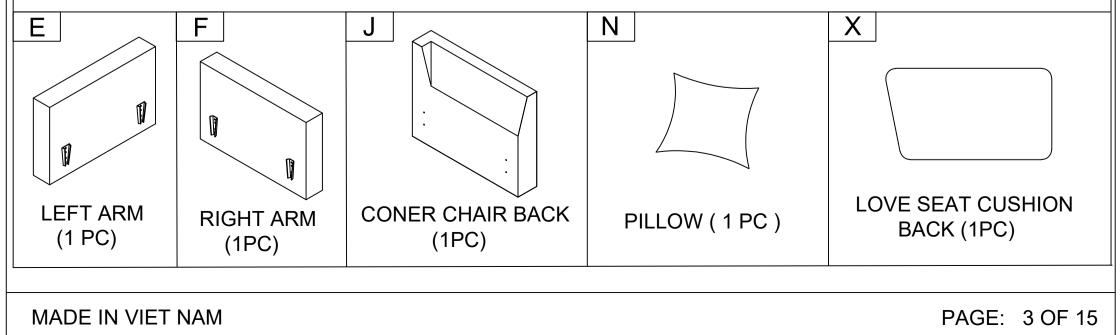

#### PART LISTS BOX 5: WF323630

| MADE IN VIET NAM |  |
|------------------|--|

PAGE: 8 OF 15

PAGE: 12 OF 15