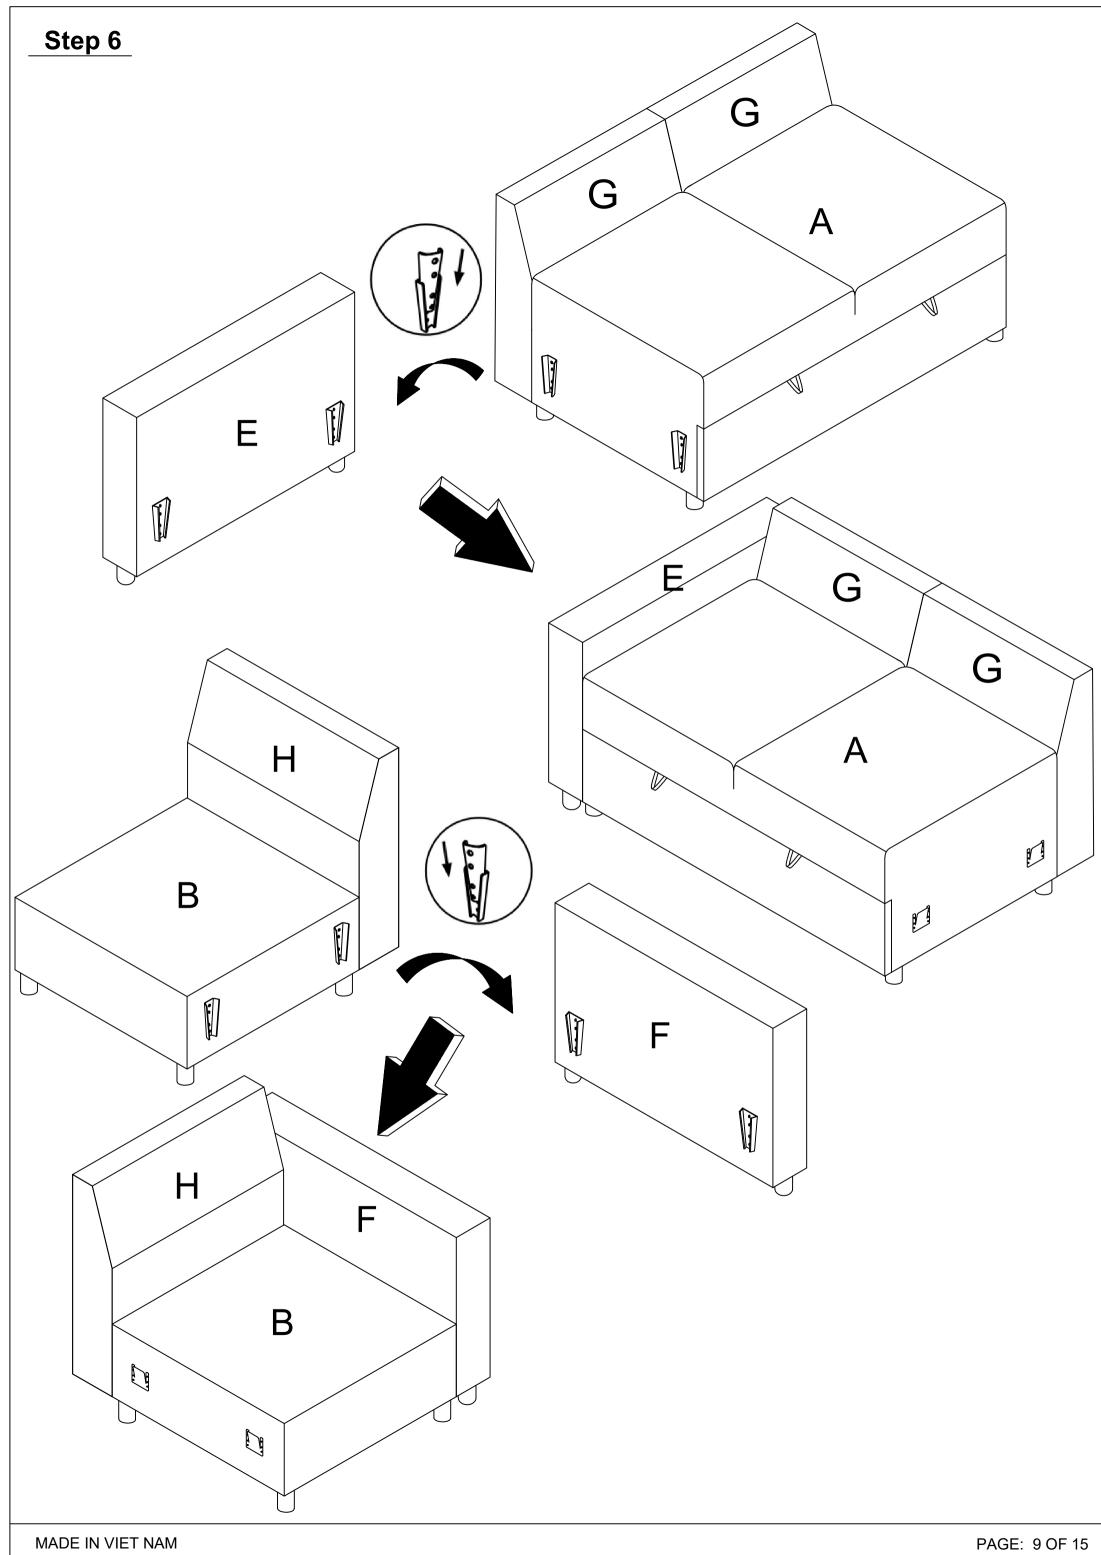

#### PART LISTS BOX 5: WF323630

| MADE IN VIET NAM |  |
|------------------|--|

PAGE: 8 OF 15

PAGE: 12 OF 15