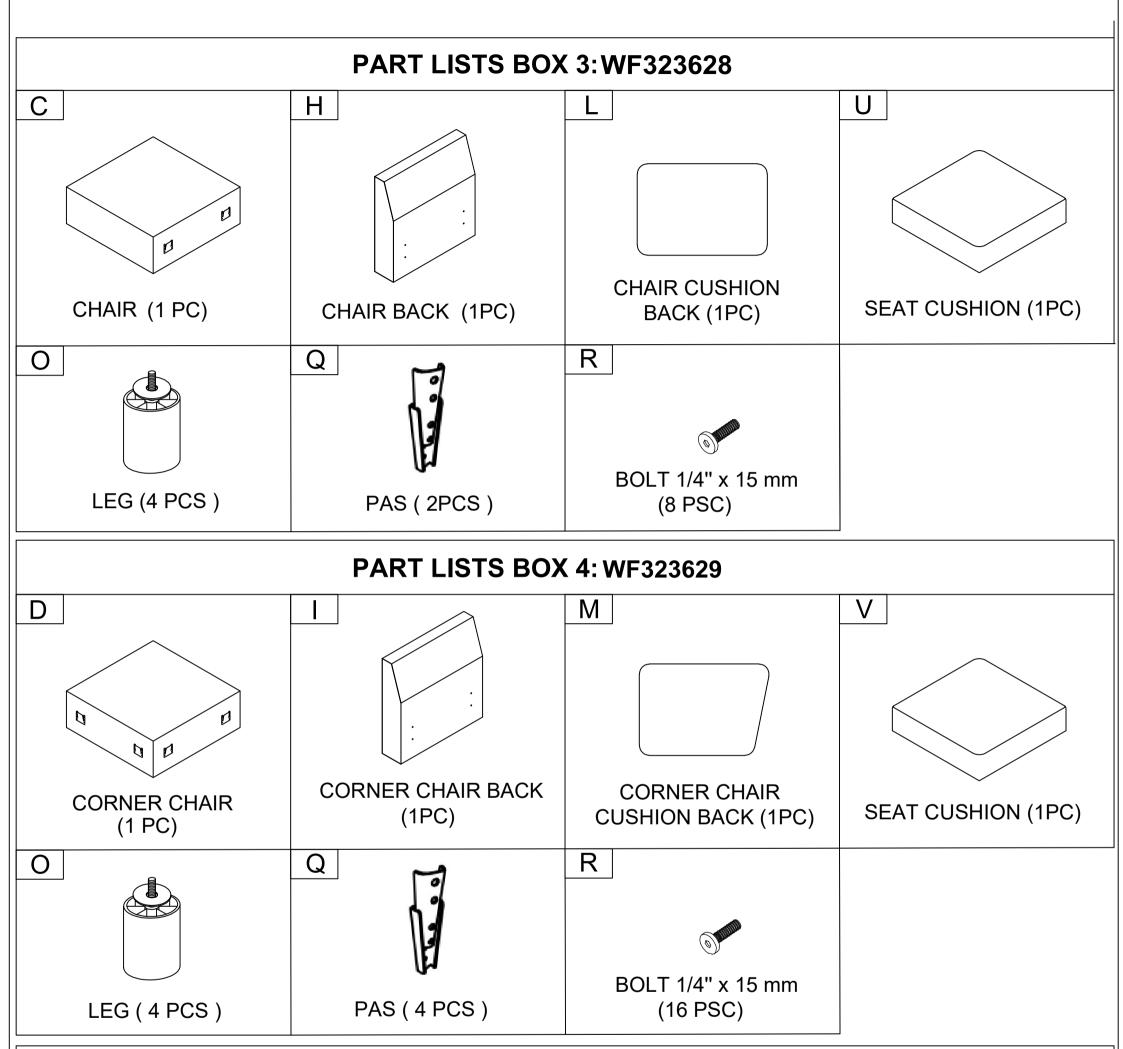

# **ASSEMBLY INSTRUCTIONS**

ITEM# WF323626/ WF323627/ WF323628/ WF323629/ WF323630