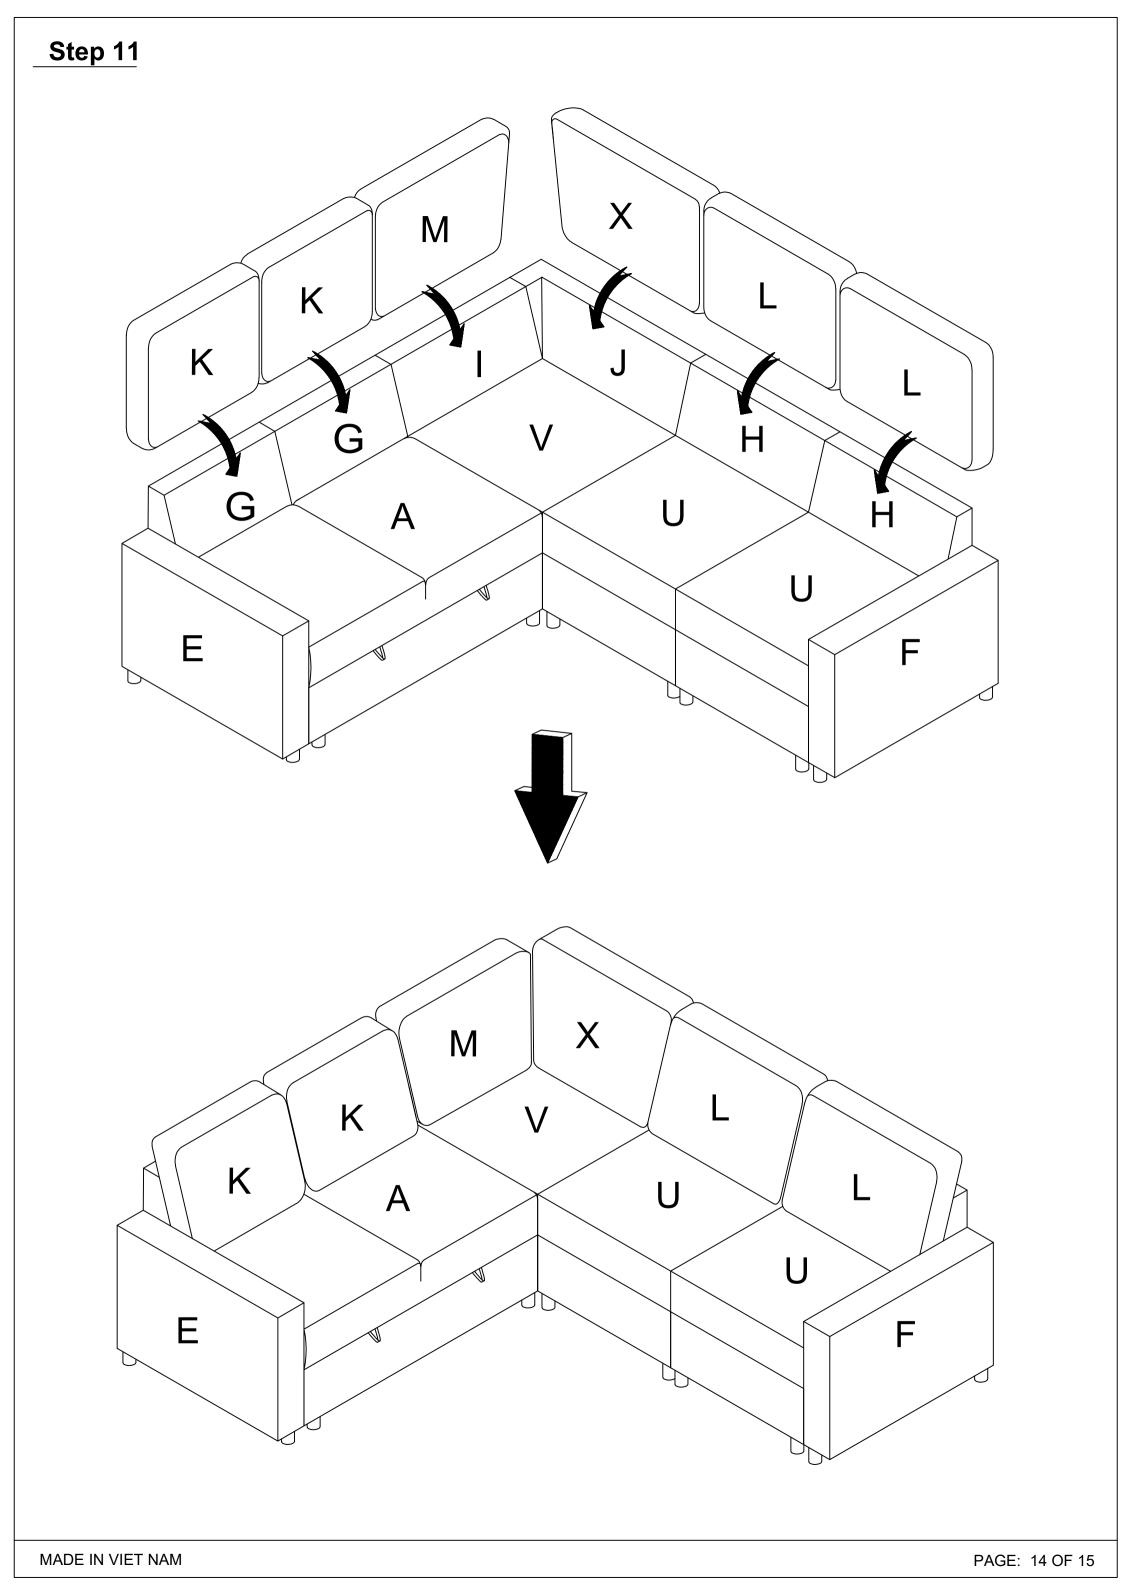

### **ASSEMBLY INSTRUCTIONS**

ITEM# WF323626/ WF323627/ WF323628/ WF323629/ WF323630