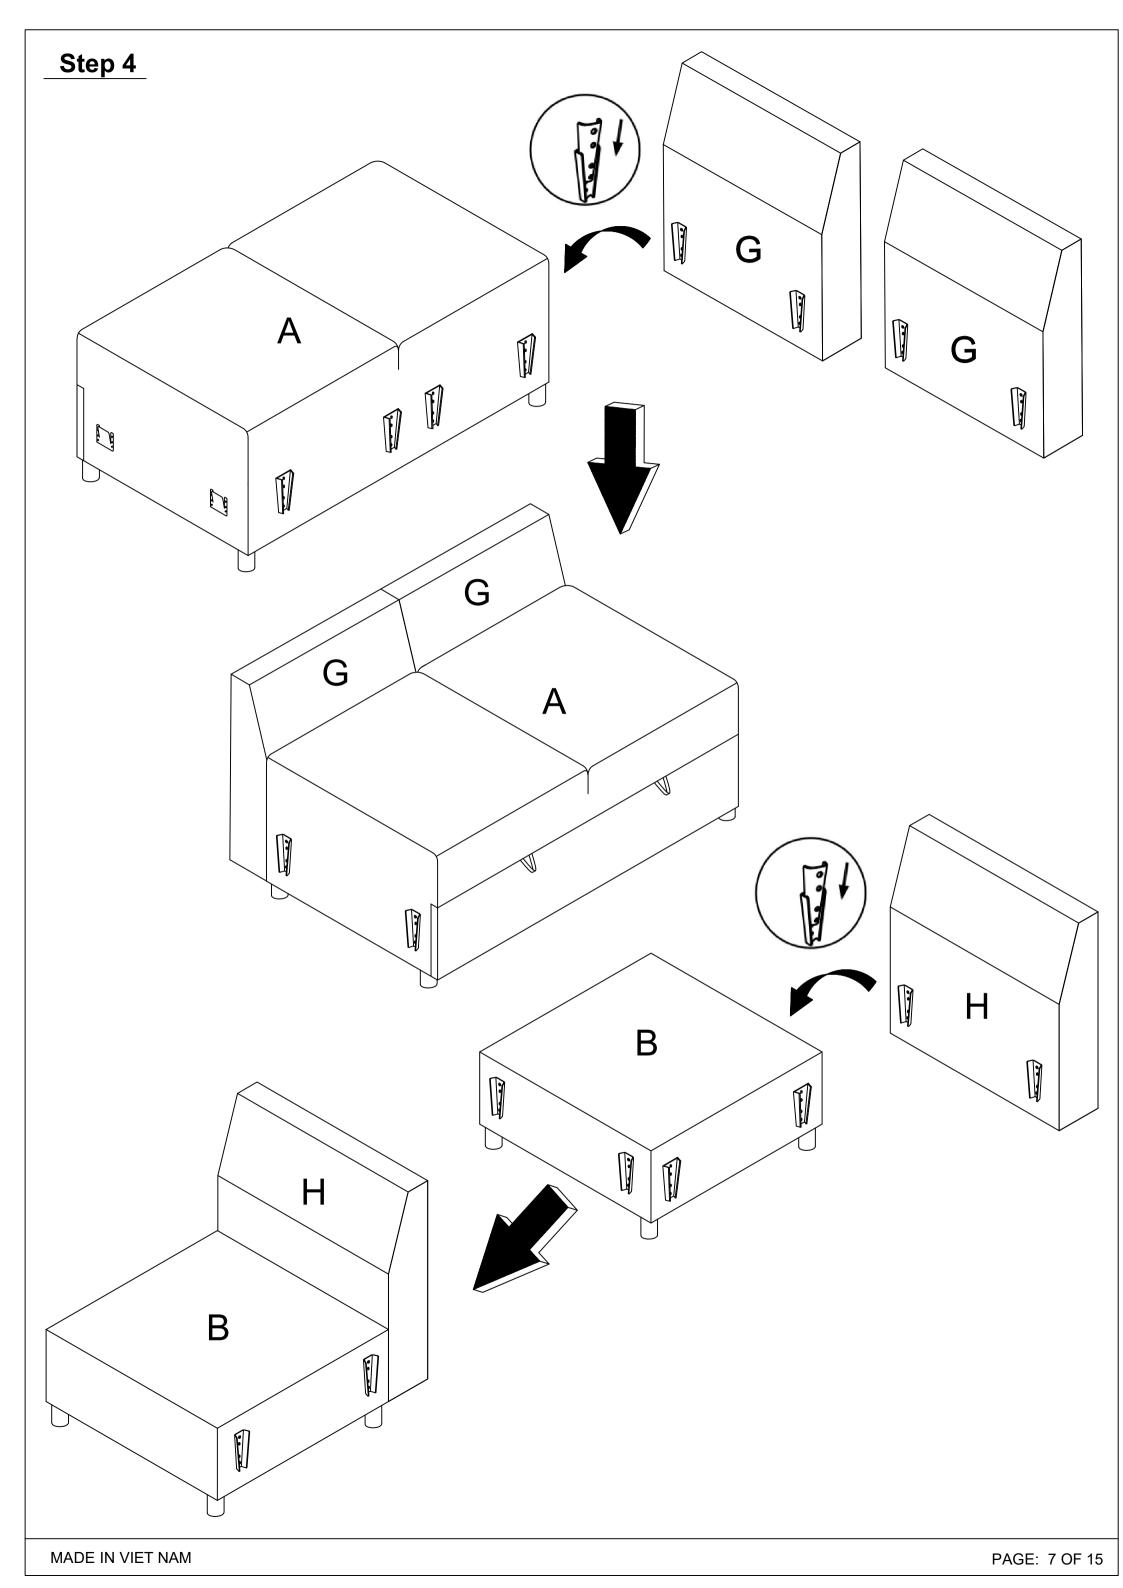

#### PART LISTS BOX 5: WF323630

| MADE IN VIET NAM |  |
|------------------|--|

PAGE: 8 OF 15

PAGE: 12 OF 15