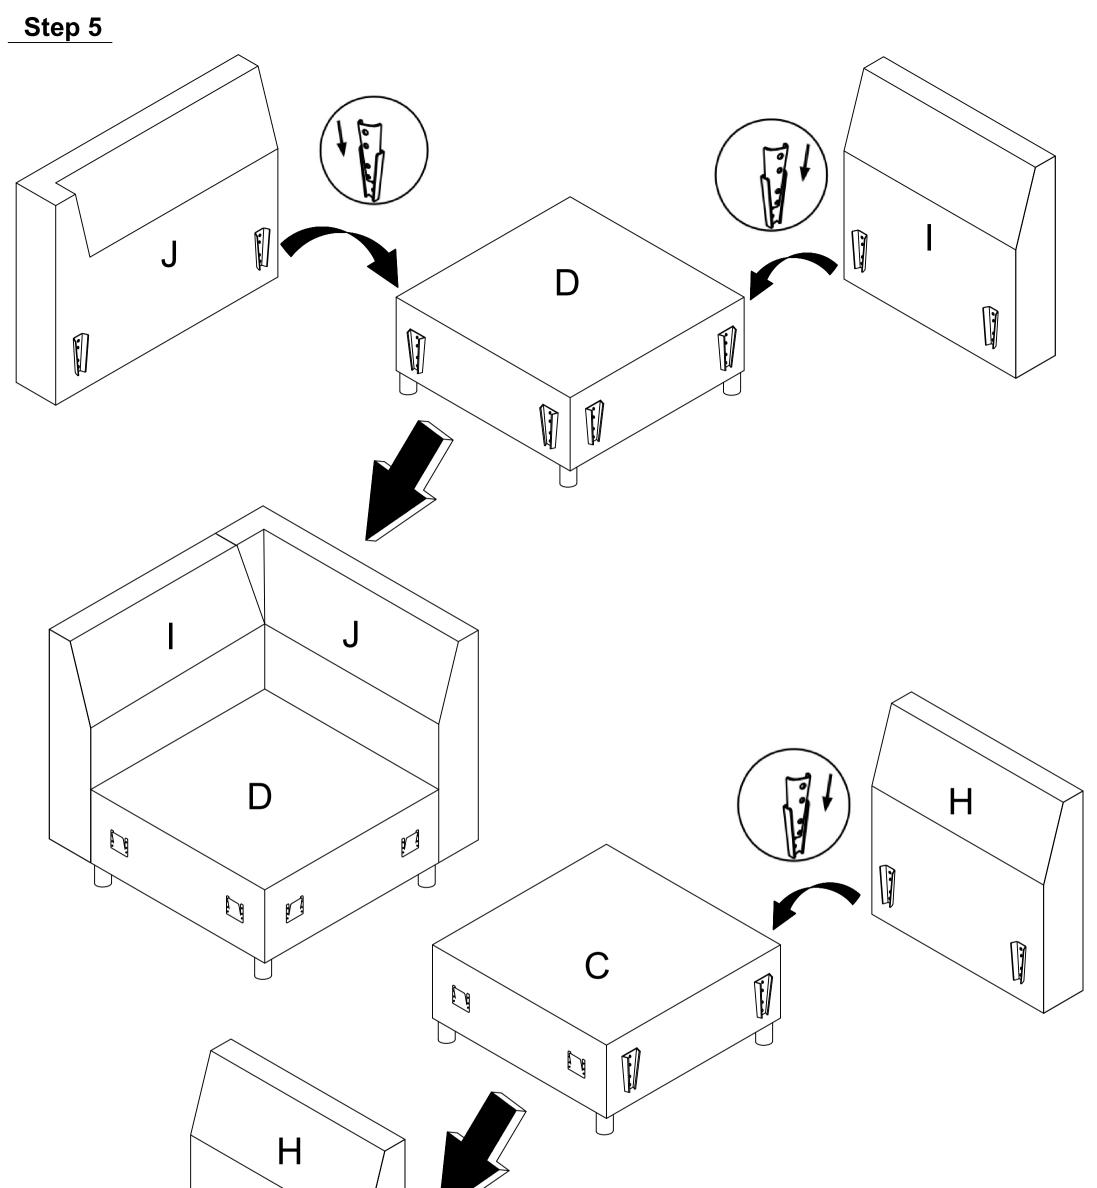

# **ASSEMBLY INSTRUCTIONS**

ITEM# WF323626/ WF323627/ WF323628/ WF323629/ WF323630