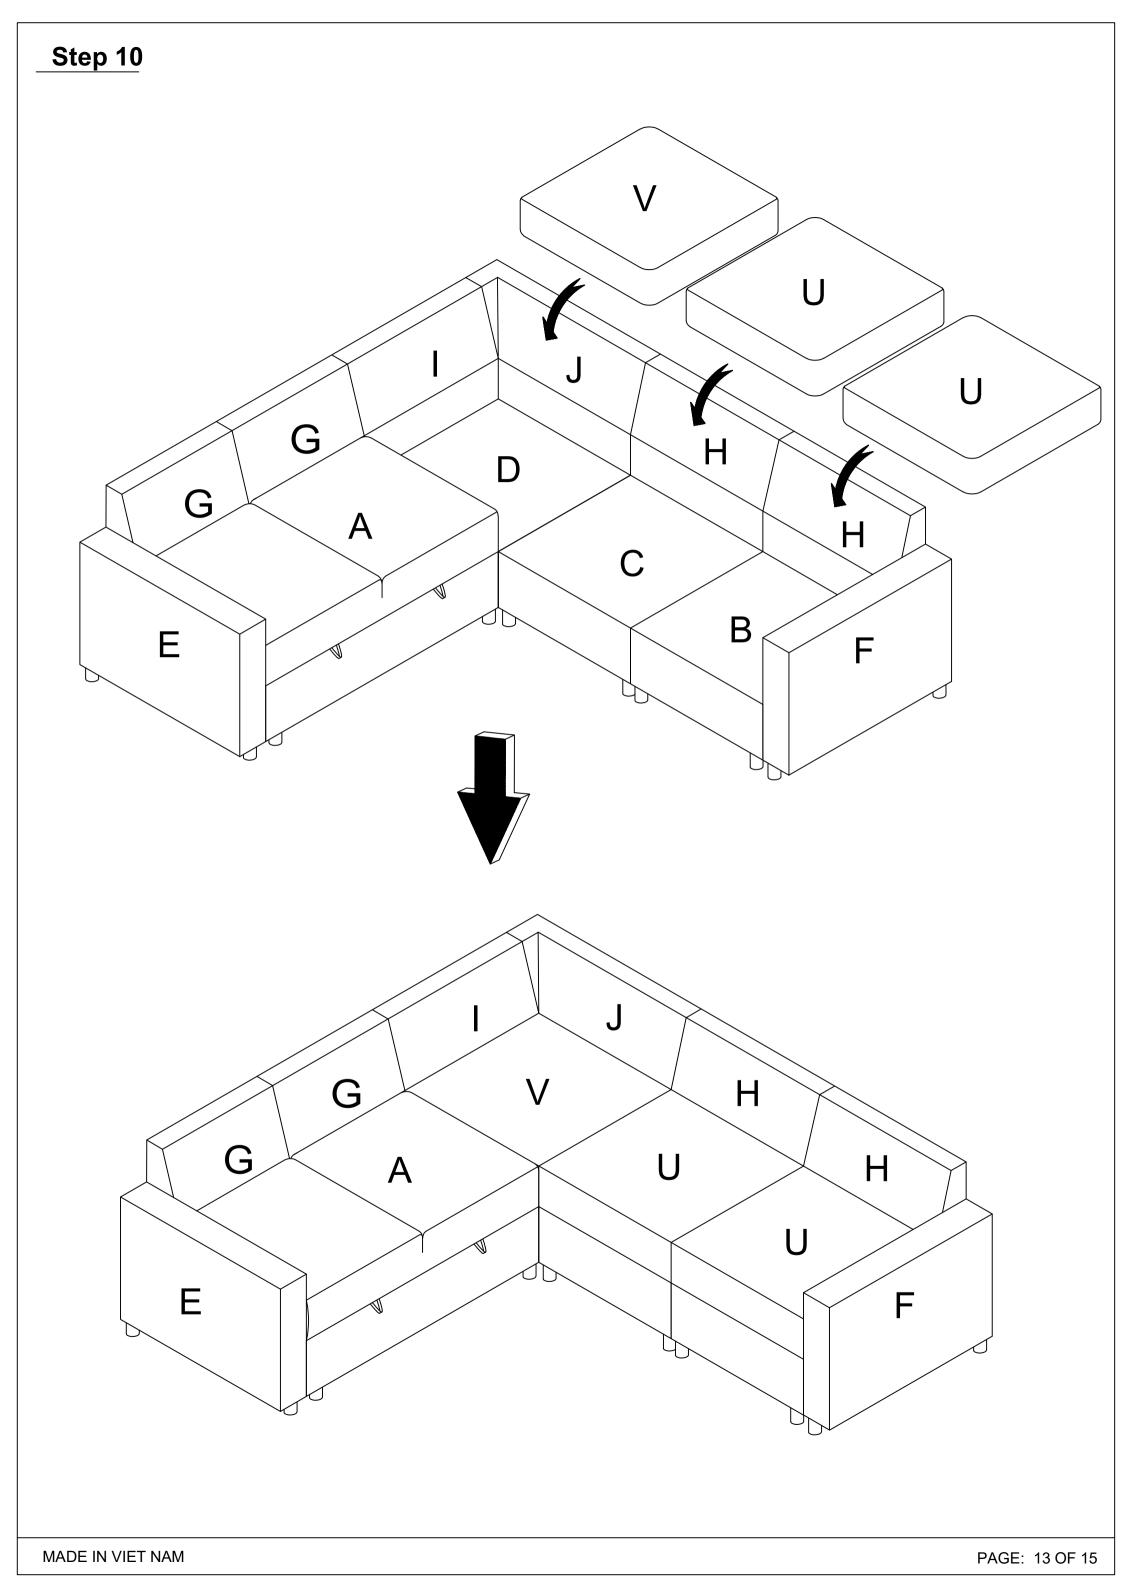

#### PART LISTS BOX 5: WF323630

| MADE IN VIET NAM |  |
|------------------|--|

PAGE: 8 OF 15

PAGE: 12 OF 15