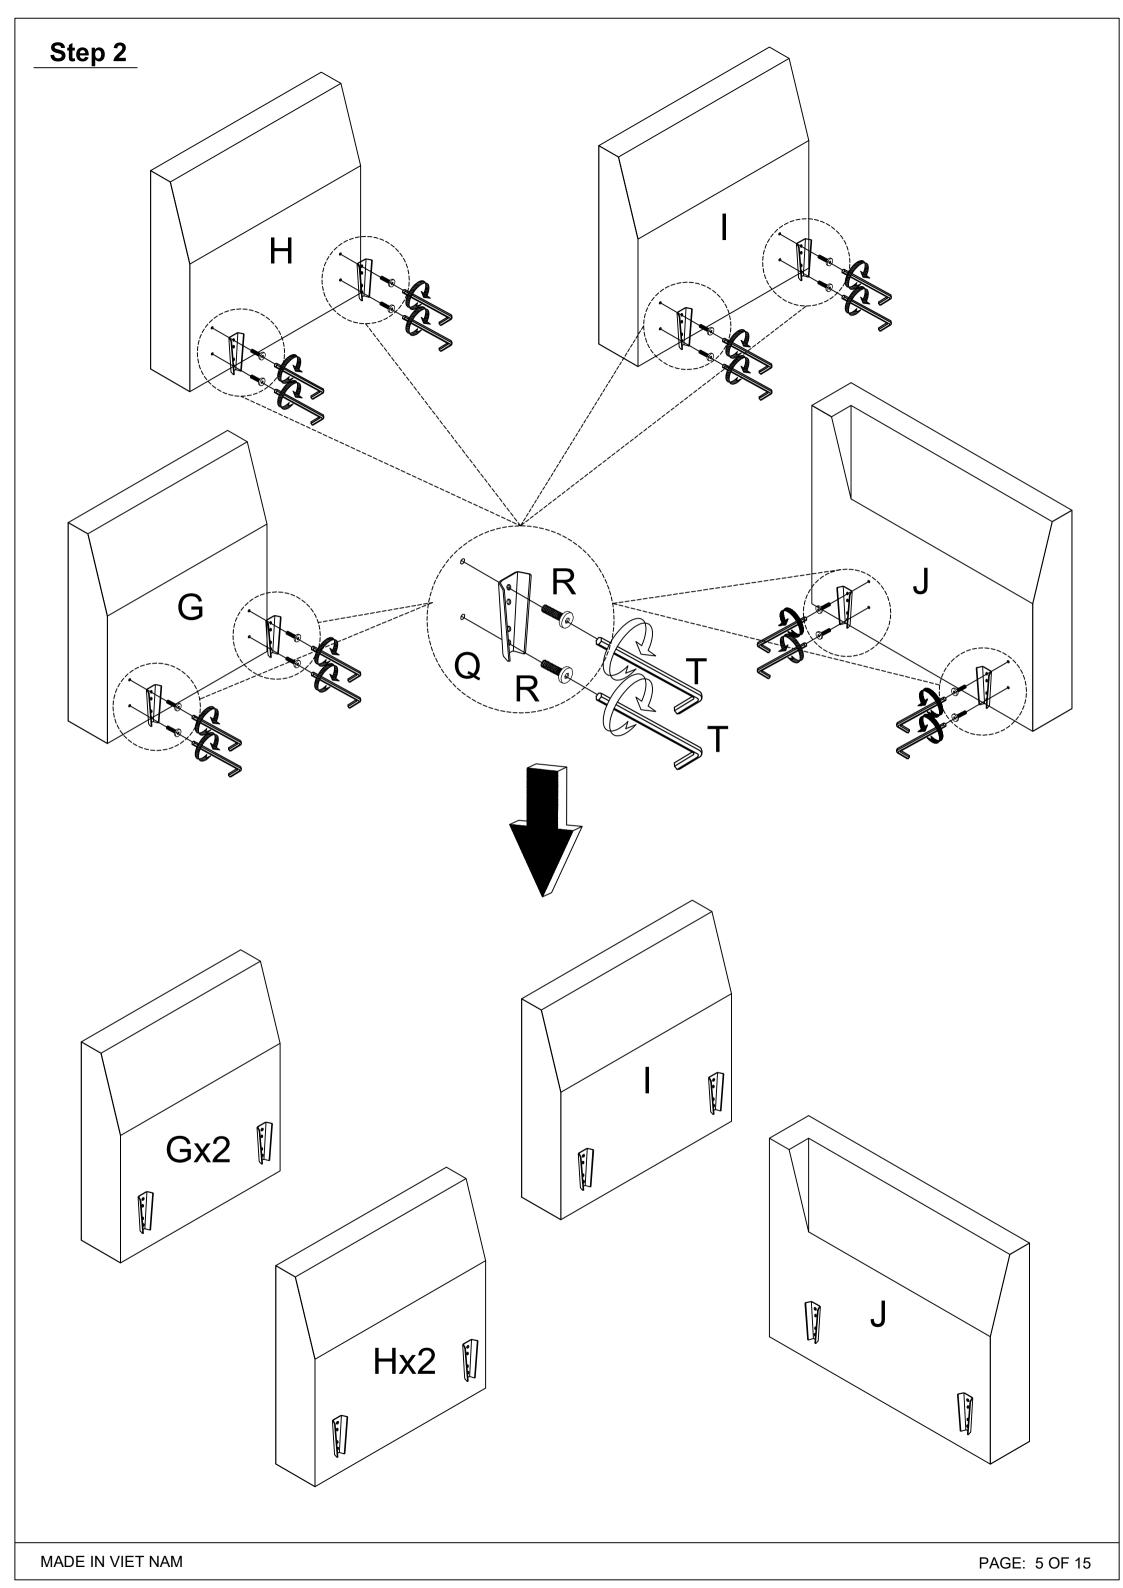

### **ASSEMBLY INSTRUCTIONS**

ITEM# WF323626/ WF323627/ WF323628/ WF323629/ WF323630