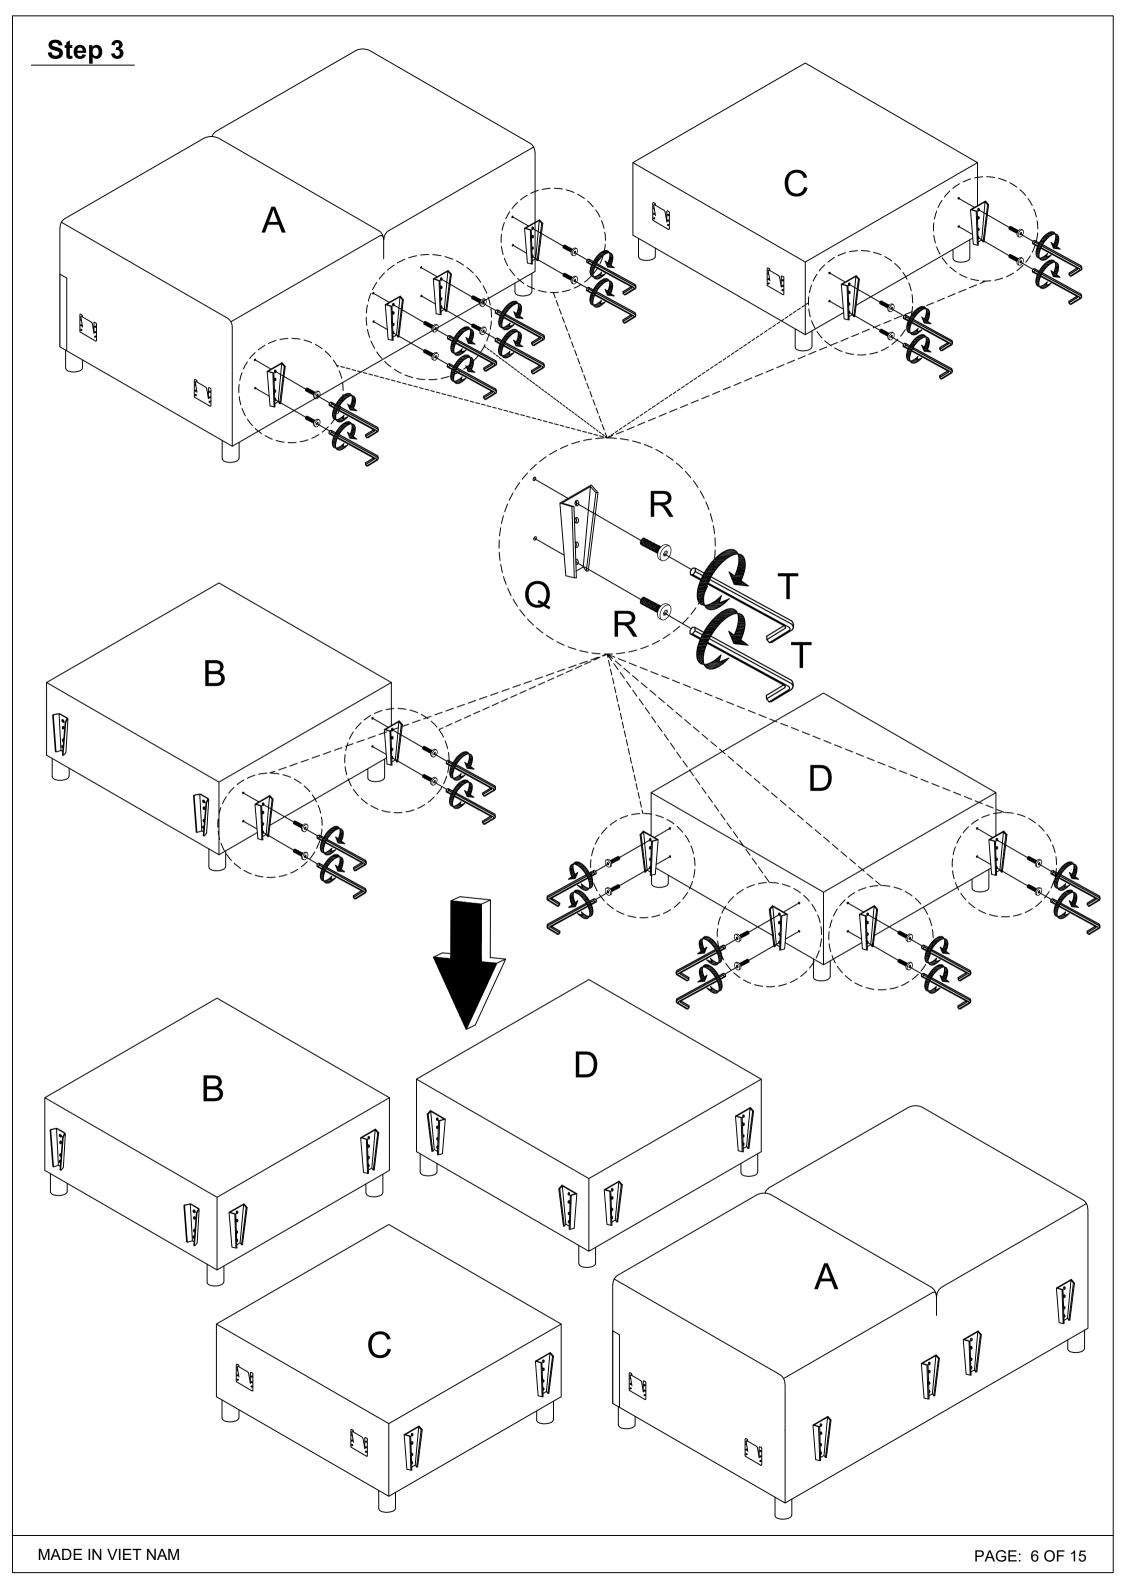

# **ASSEMBLY INSTRUCTIONS**

ITEM# WF323626/ WF323627/ WF323628/ WF323629/ WF323630