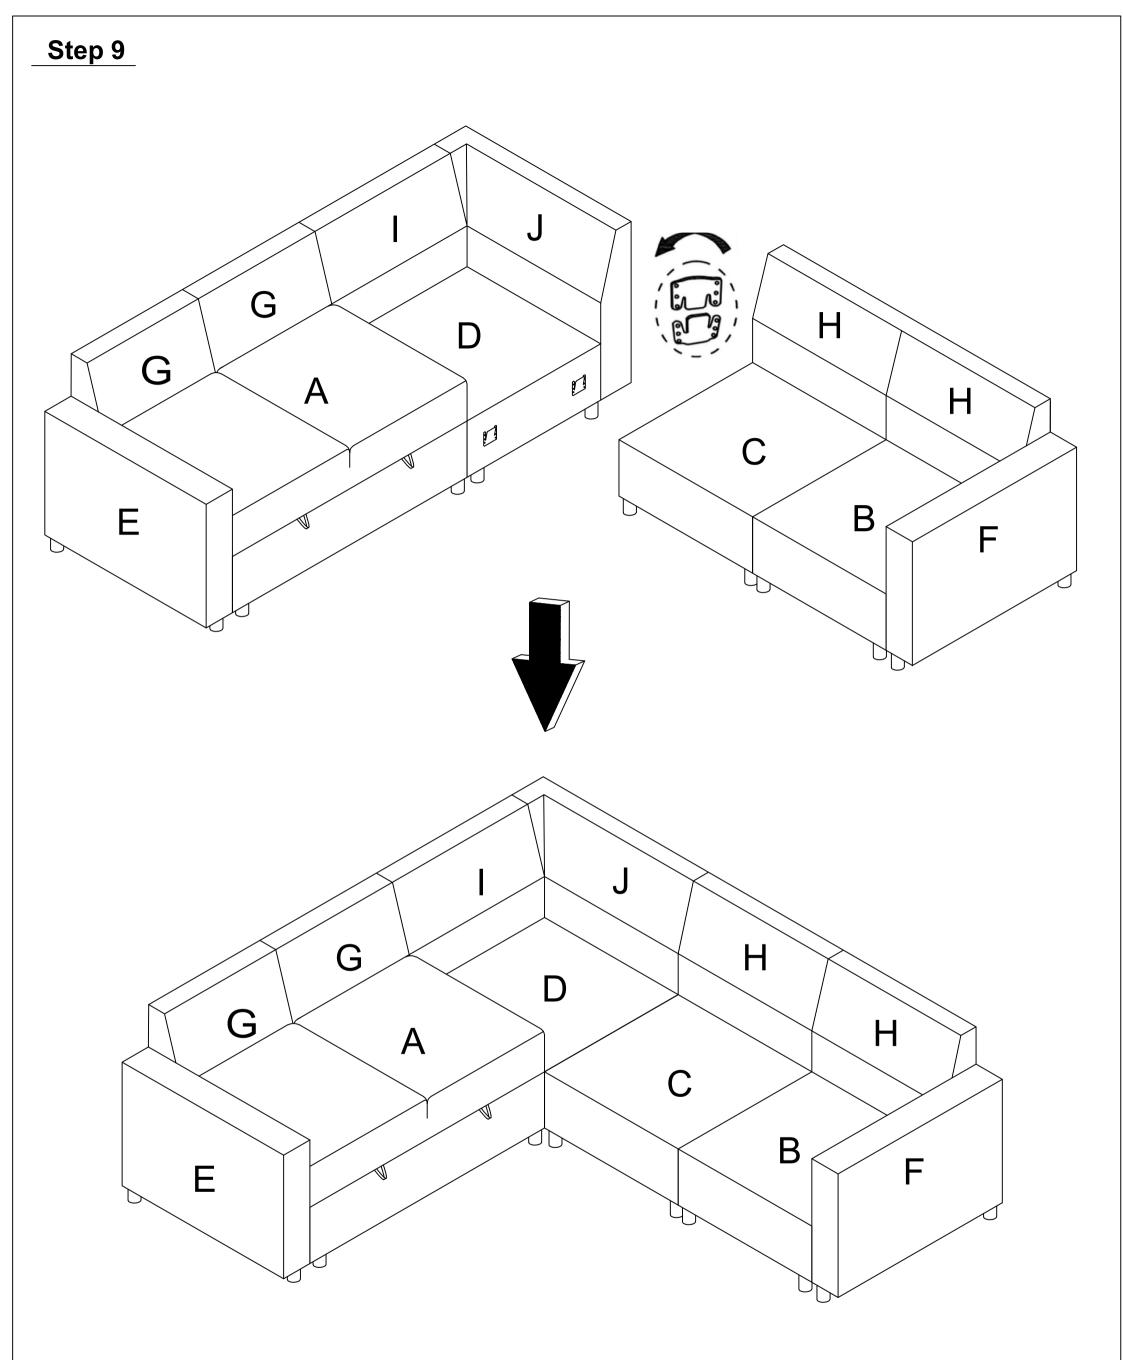

# **ASSEMBLY INSTRUCTIONS**

ITEM# WF323626/ WF323627/ WF323628/ WF323629/ WF323630