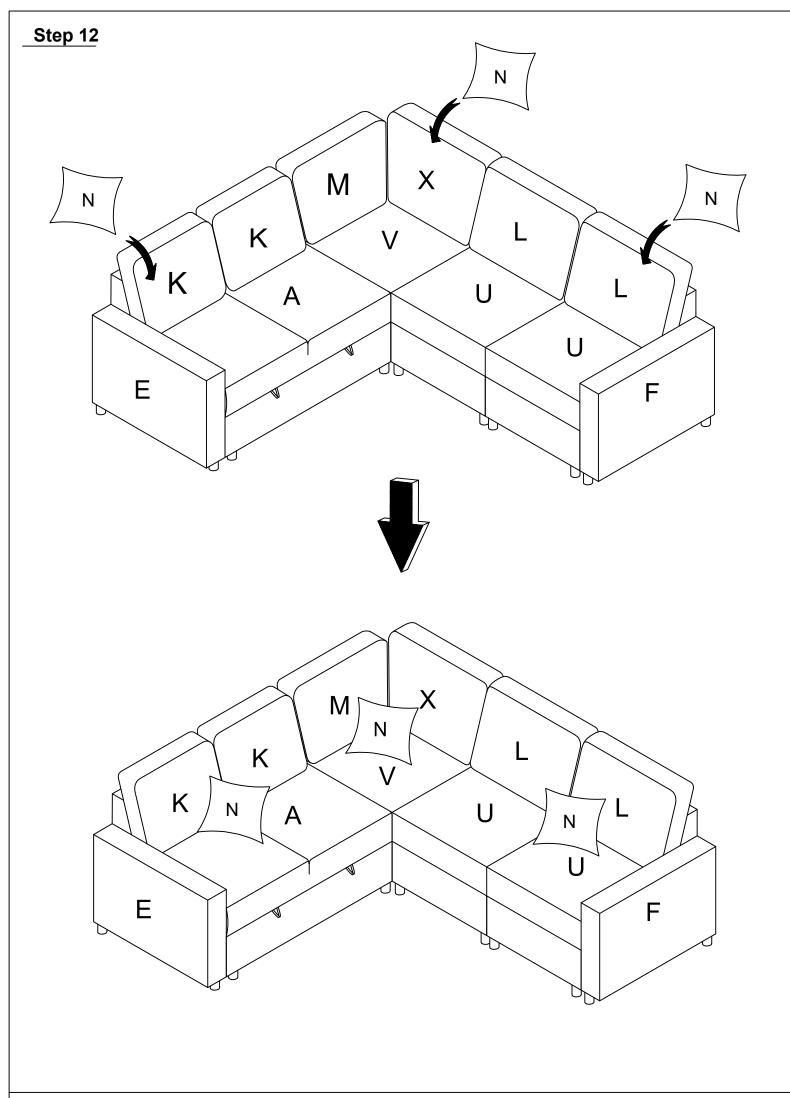

# **ASSEMBLY INSTRUCTIONS**

ITEM# WF323626/ WF323627/ WF323628/ WF323629/ WF323630