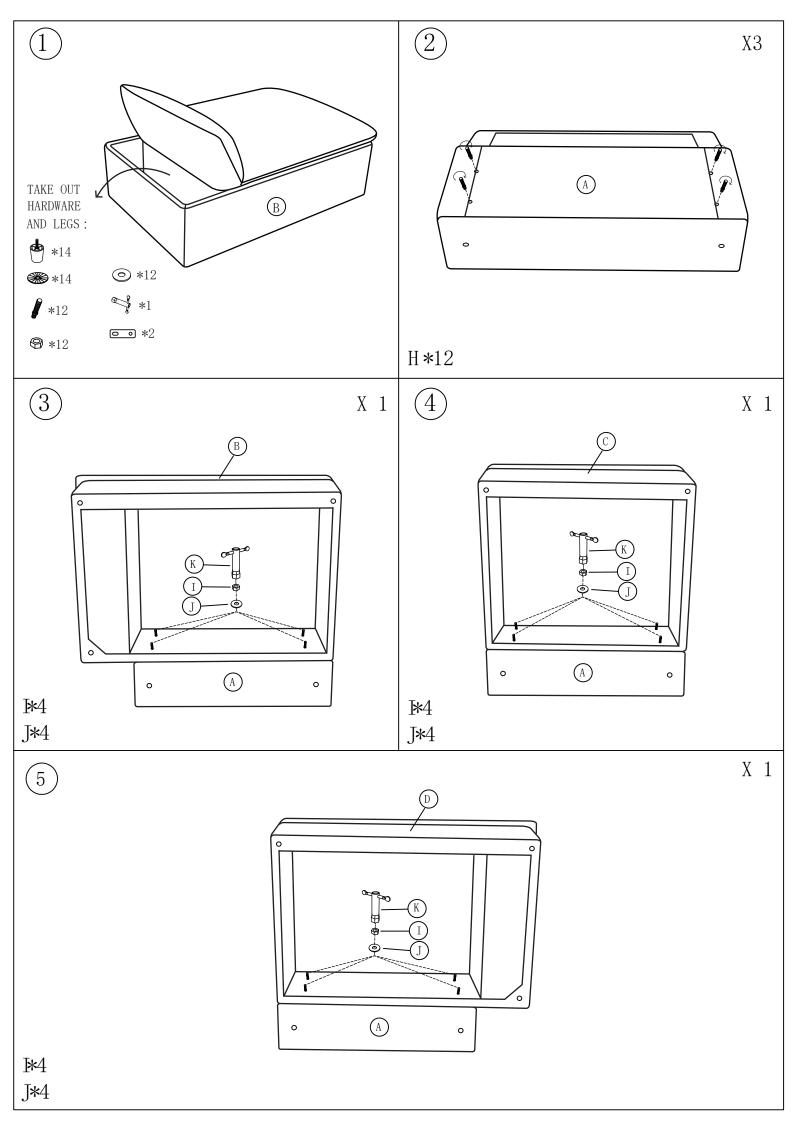

- parts of the product stored in a safe place and contact us immediately so we may assist you further.
- Once you have opened your package, remove all inner hardware packages and take the
  parts out. One by one, Place the parts out neatly in front of you, then refer to the
  instructions to ensure no parts are missing. If any pieces are found missing, please
  carefully look in the box first, as the hardware packaging might have torn making the
  hardware spill in the box.
- Some key parts of your product may be stored and hidden inside of other parts. Please open any zippered or hook & loop storage compartments to remove all parts. (example: cushions and legs being stored in the underside of a sofa)
- IMPORTANT: When setting up your product, DO NOT INSTALL THE SCREWS ALL THE WAY IN THE BEGINNING. Place each screw into their proper hole and use your hand to twist the screw halfway. Twist all the screws in halfway to ensure the holes will match up properly and the product is level on the ground. When everything seems fitted, then tighten the screws.
- When you have completed assembly, we suggest you have more than one person to assist you with lifting and placing the product.

# HARDWARE LIST:

| A |                   | 3PCS   | WF532122: A*2 B*1 D*1 E*2<br>F*14 G*14 H*12 I*12 J*12<br>K*1 L*2 |
|---|-------------------|--------|------------------------------------------------------------------|
| В |                   | 1PC    |                                                                  |
| С |                   | 1PC    | WF532123: A*1 C*1 E*1                                            |
| D |                   | 1PC    |                                                                  |
| Е |                   | 3PCS   |                                                                  |
| F |                   | 14P CS |                                                                  |
| G | ***               | 14P CS |                                                                  |
| Н | M 8*60M M         | 12P CS |                                                                  |
| Ι | <b>€</b> )<br>M 8 | 12P CS |                                                                  |
| J | ⊚<br>M 8*30*2M M  | 12P CS |                                                                  |
| K | M 8 B             | 1PC    |                                                                  |
| L | 0 0               | 2PCS   |                                                                  |
|   |                   |        |                                                                  |
|   |                   |        |                                                                  |
|   |                   |        |                                                                  |
|   |                   |        |                                                                  |
|   |                   |        |                                                                  |
|   |                   |        |                                                                  |