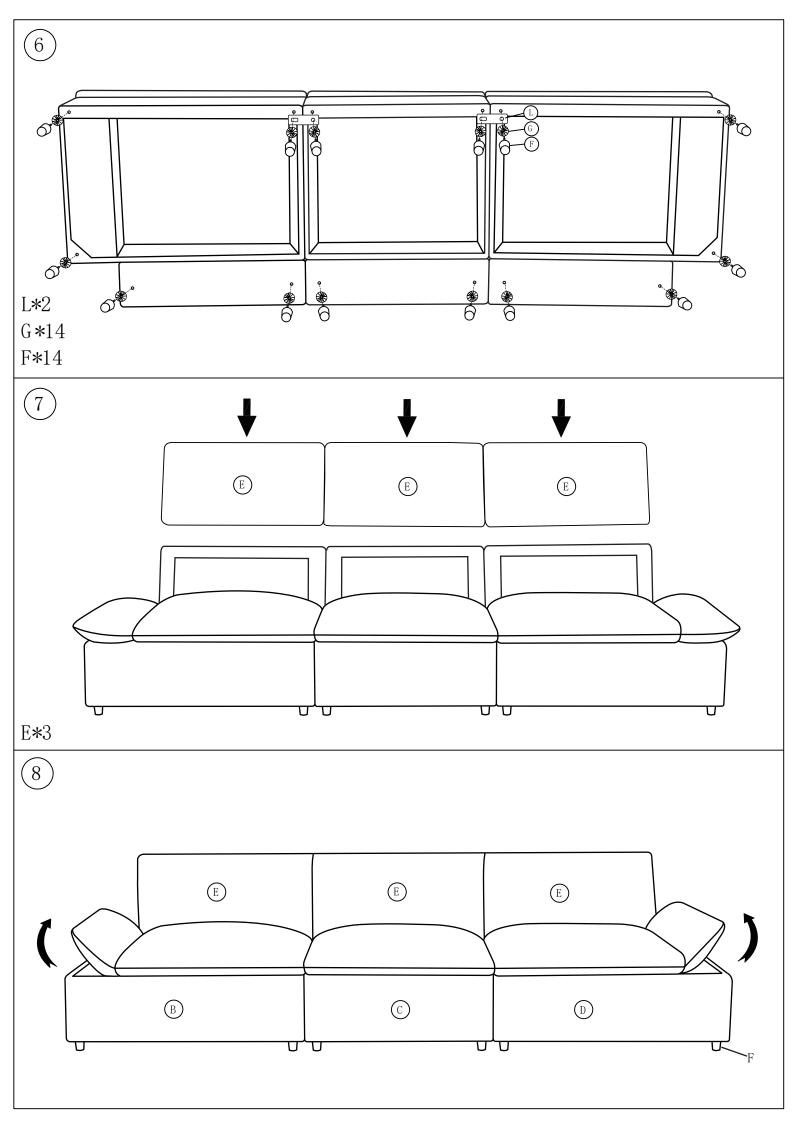

- parts of the product stored in a safe place and contact us immediately so we may assist you further.
- Once you have opened your package, remove all inner hardware packages and take the
  parts out. One by one, Place the parts out neatly in front of you, then refer to the
  instructions to ensure no parts are missing. If any pieces are found missing, please
  carefully look in the box first, as the hardware packaging might have torn making the
  hardware spill in the box.
- Some key parts of your product may be stored and hidden inside of other parts. Please open any zippered or hook & loop storage compartments to remove all parts. (example: cushions and legs being stored in the underside of a sofa)
- IMPORTANT: When setting up your product, DO NOT INSTALL THE SCREWS ALL THE WAY IN THE BEGINNING. Place each screw into their proper hole and use your hand to twist the screw halfway. Twist all the screws in halfway to ensure the holes will match up properly and the product is level on the ground. When everything seems fitted, then tighten the screws.
- When you have completed assembly, we suggest you have more than one person to assist you with lifting and placing the product.

# HARDWARE LIST:

| A |                   | 3PCS   | WF532122: A*2 B*1 D*1 E*2<br>F*14 G*14 H*12 I*12 J*12<br>K*1 L*2 |
|---|-------------------|--------|------------------------------------------------------------------|
| В |                   | 1PC    |                                                                  |
| С |                   | 1PC    | WF532123: A*1 C*1 E*1                                            |
| D |                   | 1PC    |                                                                  |
| Е |                   | 3PCS   |                                                                  |
| F |                   | 14P CS |                                                                  |
| G | ***               | 14P CS |                                                                  |
| Н | M 8*60M M         | 12P CS |                                                                  |
| Ι | <b>€</b> )<br>M 8 | 12P CS |                                                                  |
| J | ⊚<br>M 8*30*2M M  | 12P CS |                                                                  |
| K | M 8 B             | 1PC    |                                                                  |
| L | 0 0               | 2PCS   |                                                                  |
|   |                   |        |                                                                  |
|   |                   |        |                                                                  |
|   |                   |        |                                                                  |
|   |                   |        |                                                                  |
|   |                   |        |                                                                  |
|   |                   |        |                                                                  |