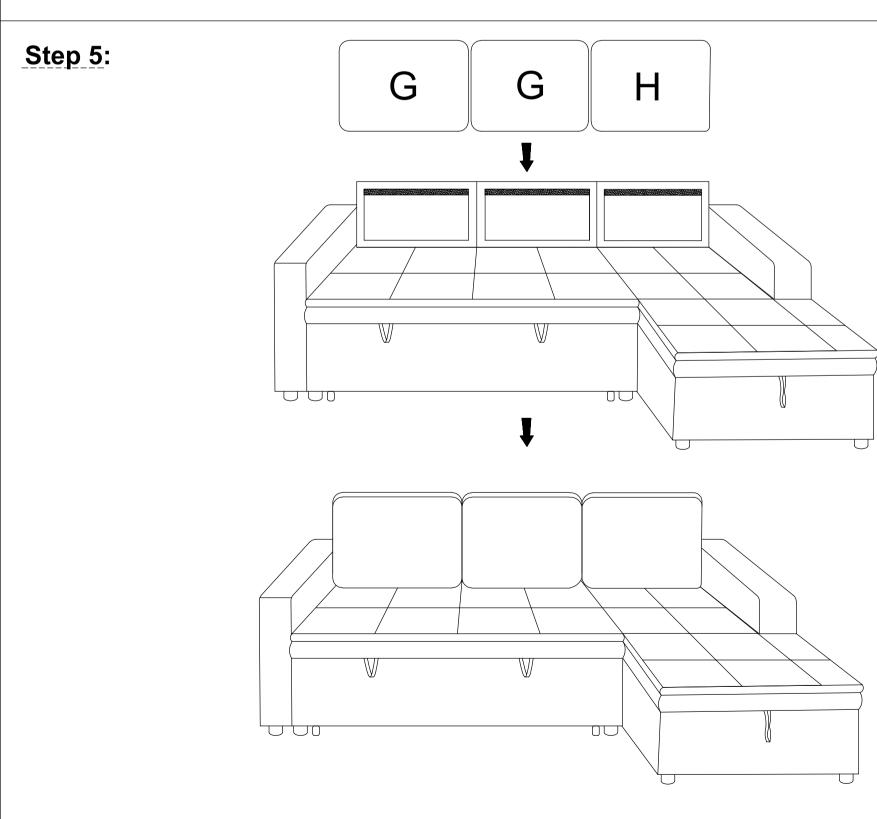

## ASSEMBLY INSTRUCTIONS WF324429/ WF324430/ WF324431

#### **IMPORTANT NOTE**

- \*\*Place all parts on a lean and smooth surface such ass a rug or carpet to avoid the parts from being scratched.
- \*\*Before you begin, please review the assembly instruction step by step.
- \*\*Return & Warranty policy:
  - -We strive to offer the highest quality products. We also provide positive solutions with replacements or refund if needed.
  - -If the itam is damaged or defective, please take photos to show the prolem and email to the seller.
  - -Please do not return back the products before contact the seller.



MADE IN VIET NAM

# **ASSEMBLY INSTRUCTIONS**WF324429/ WF324430/ WF324431



MADE IN VIET NAM

PAGE: 2 OF 5







### Step 6:



### Step 7: