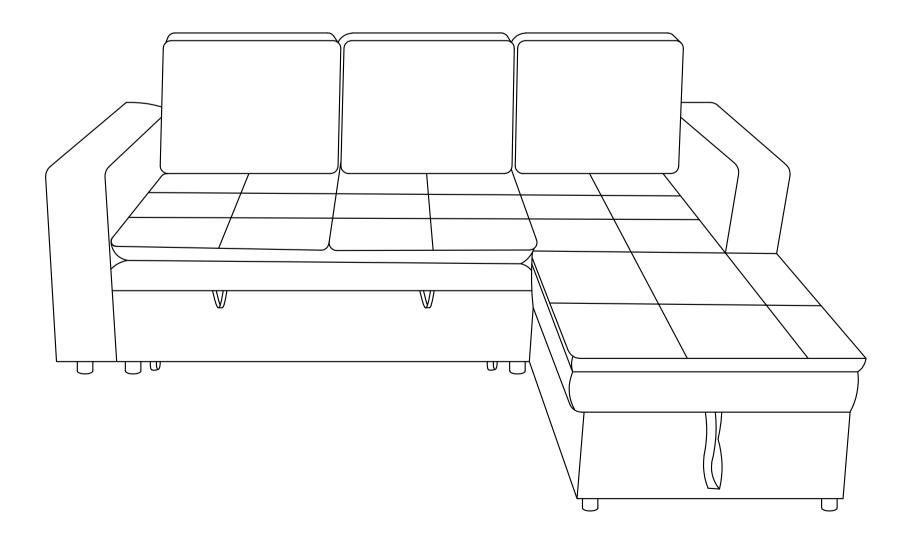

## ASSEMBLY INSTRUCTIONS WF324429/ WF324430/ WF324431

#### **IMPORTANT NOTE**

- \*\*Place all parts on a lean and smooth surface such ass a rug or carpet to avoid the parts from being scratched.
- \*\*Before you begin, please review the assembly instruction step by step.
- \*\*Return & Warranty policy:
  - -We strive to offer the highest quality products. We also provide positive solutions with replacements or refund if needed.
  - -If the itam is damaged or defective, please take photos to show the prolem and email to the seller.
  - -Please do not return back the products before contact the seller.



MADE IN VIET NAM

# **ASSEMBLY INSTRUCTIONS**WF324429/ WF324430/ WF324431



MADE IN VIET NAM

PAGE: 2 OF 5







### Step 6:



### Step 7: