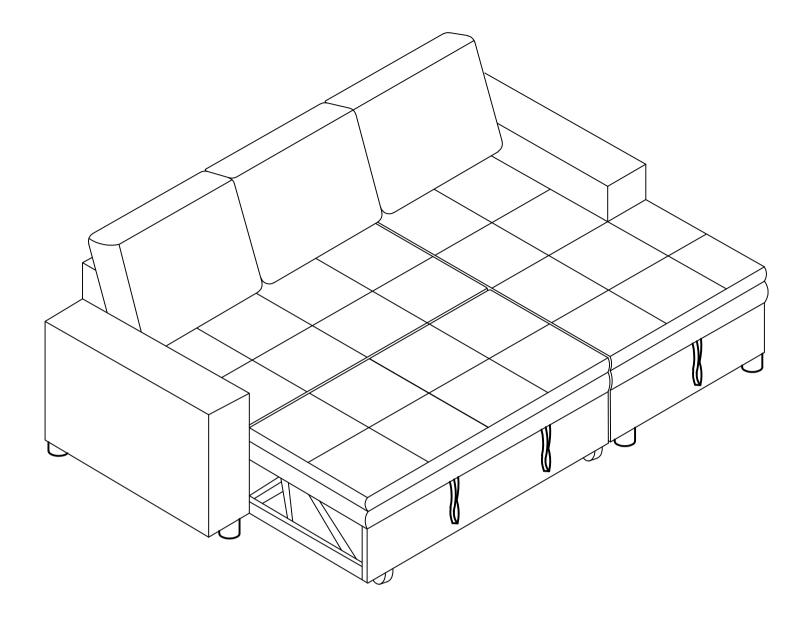

## ASSEMBLY INSTRUCTIONS WF324429/ WF324430/ WF324431

#### **IMPORTANT NOTE**

- \*\*Place all parts on a lean and smooth surface such ass a rug or carpet to avoid the parts from being scratched.
- \*\*Before you begin, please review the assembly instruction step by step.
- \*\*Return & Warranty policy:
  - -We strive to offer the highest quality products. We also provide positive solutions with replacements or refund if needed.
  - -If the itam is damaged or defective, please take photos to show the prolem and email to the seller.
  - -Please do not return back the products before contact the seller.



MADE IN VIET NAM

# **ASSEMBLY INSTRUCTIONS**WF324429/ WF324430/ WF324431



MADE IN VIET NAM

PAGE: 2 OF 5







### Step 6:



### Step 7: