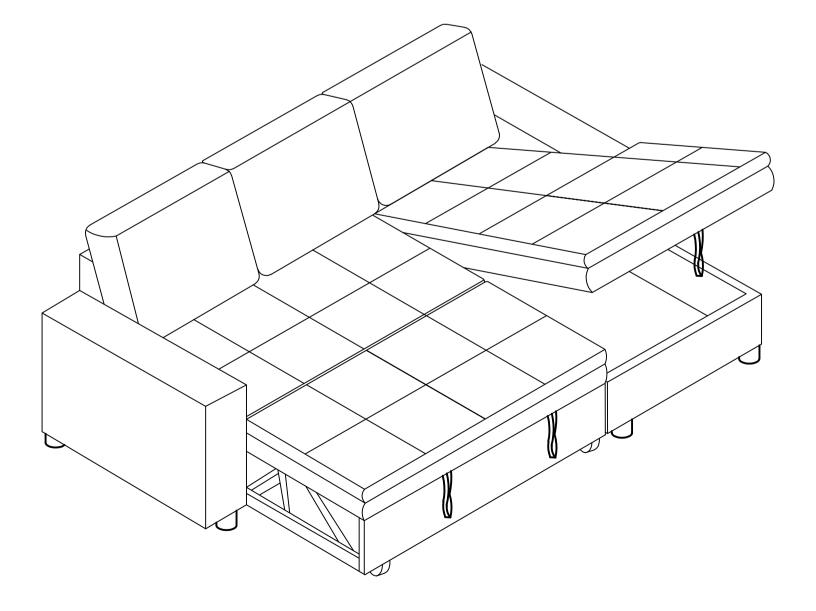

## ASSEMBLY INSTRUCTIONS WF324429/ WF324430/ WF324431

#### **IMPORTANT NOTE**

- \*\*Place all parts on a lean and smooth surface such ass a rug or carpet to avoid the parts from being scratched.
- \*\*Before you begin, please review the assembly instruction step by step.
- \*\*Return & Warranty policy:
  - -We strive to offer the highest quality products. We also provide positive solutions with replacements or refund if needed.
  - -If the itam is damaged or defective, please take photos to show the prolem and email to the seller.
  - -Please do not return back the products before contact the seller.



MADE IN VIET NAM

# **ASSEMBLY INSTRUCTIONS**WF324429/ WF324430/ WF324431



MADE IN VIET NAM

PAGE: 2 OF 5







### Step 6:



### Step 7: