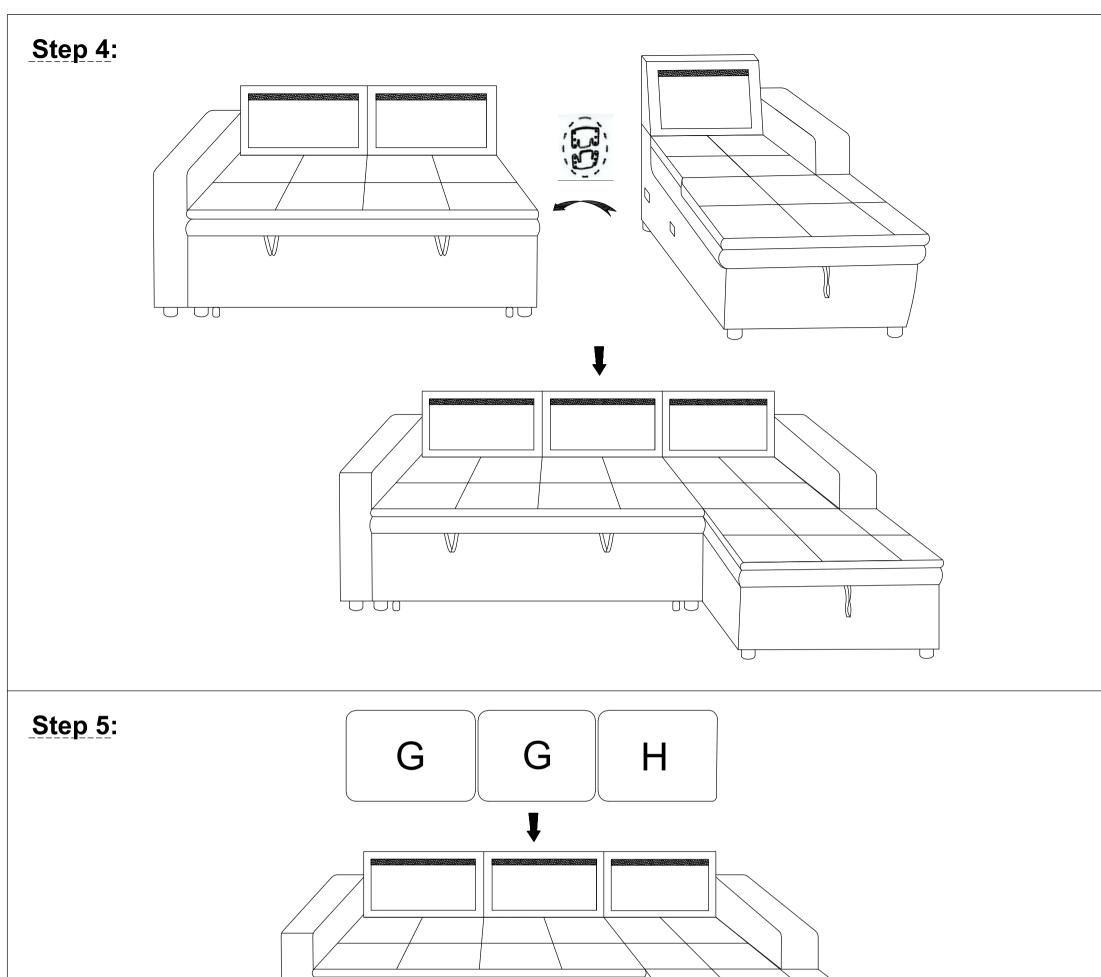

## ASSEMBLY INSTRUCTIONS WF324429/ WF324430/ WF324431

#### **IMPORTANT NOTE**

- \*\*Place all parts on a lean and smooth surface such ass a rug or carpet to avoid the parts from being scratched.
- \*\*Before you begin, please review the assembly instruction step by step.
- \*\*Return & Warranty policy:
  - -We strive to offer the highest quality products. We also provide positive solutions with replacements or refund if needed.
  - -If the itam is damaged or defective, please take photos to show the prolem and email to the seller.
  - -Please do not return back the products before contact the seller.



MADE IN VIET NAM

# **ASSEMBLY INSTRUCTIONS**WF324429/ WF324430/ WF324431



MADE IN VIET NAM

PAGE: 2 OF 5







### Step 6:



### Step 7: