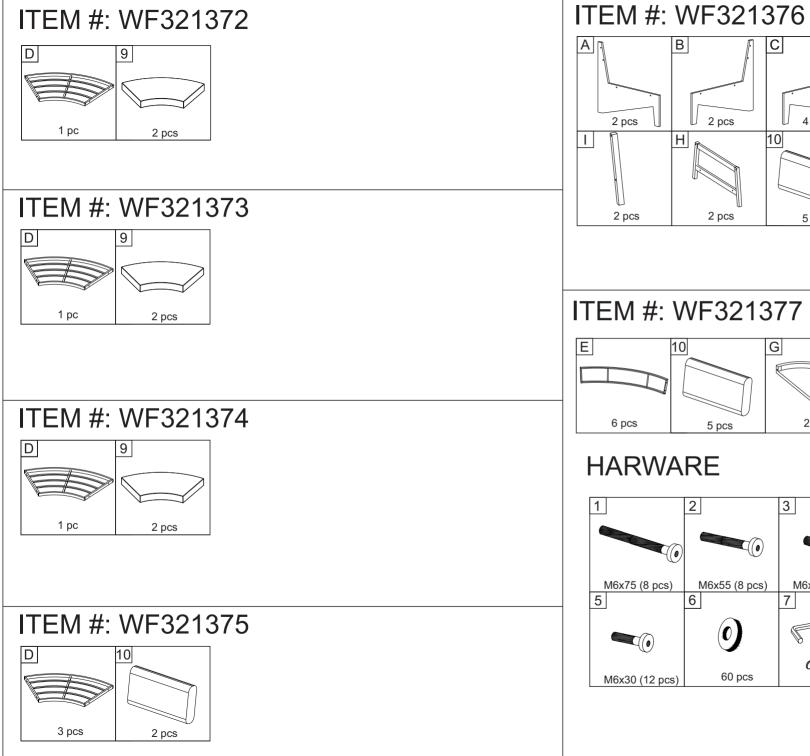

### ASSEMBLY INSTRUCTIONS ITEM #: WF321372 WF321376 WF321373 WF321377 WF321374 WF321375

Thank you for purchasing this quality product. Be sure to check all packing material carefully for small Hardware which may have come loose inside the carton during shipment. Identify and count all hardware and compare with the hardware list below.

#### **ASSEMBLY INSTRUCTION:**

- 1. Remove hardware from box and sort by size.
- 2. Please check to see that all hardware and parts are present prior start of assembly.
- 3. Please follow attached instruction in the same sequence as numbered to assure fast and easy.
- 1. Don't attempt to repair or modify parts that are broken or defective. please contact the store immediately.
- 2. This product is for home use only and not intended for commercial establishments.
- 3. Two persons are required for assembly.
- 4. Approximate assembly time: 1/2 hours.
- Component parts and fittings contained in the box.
  Please sort out all parts before you begin to assemble the item.
  This is to make sure you always use the correct part.
- 6. It is STRONGLY RECOMMENDED that you ANCHOR this product. Toppling furniture can cause serious injuries and death. This product has not been fitted with an anchor strap. To prevent your furniture from tipping forward it is strongly recommended. That you securely attach this product to a wall or other solid surface, using the anchor straps Provided and appropriate fixings.