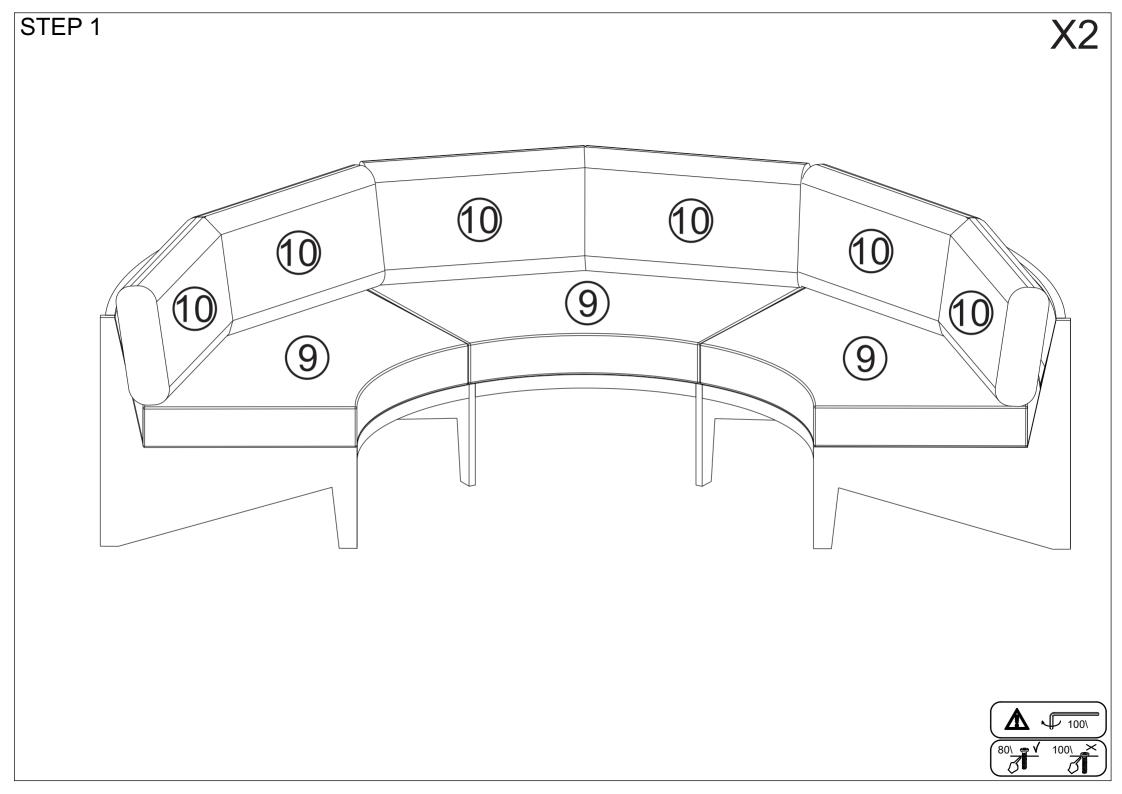

se only and not intended for commercial establishments.
- 3. Two persons are required for assembly.
- 4. Approximate assembly time: 1/2 hours.
- Component parts and fittings contained in the box.
  Please sort out all parts before you begin to assemble the item.
  This is to make sure you always use the correct part.
- 6. It is STRONGLY RECOMMENDED that you ANCHOR this product. Toppling furniture can cause serious injuries and death. This product has not been fitted with an anchor strap. To prevent your furniture from tipping forward it is strongly recommended. That you securely attach this product to a wall or other solid surface, using the anchor straps Provided and appropriate fixings.





# F 4 pcs 2 pcs 5 pcs





## **ASSEMBLY INSTRUCTION**



## **ASSEMBLY INSTRUCTION**



X2