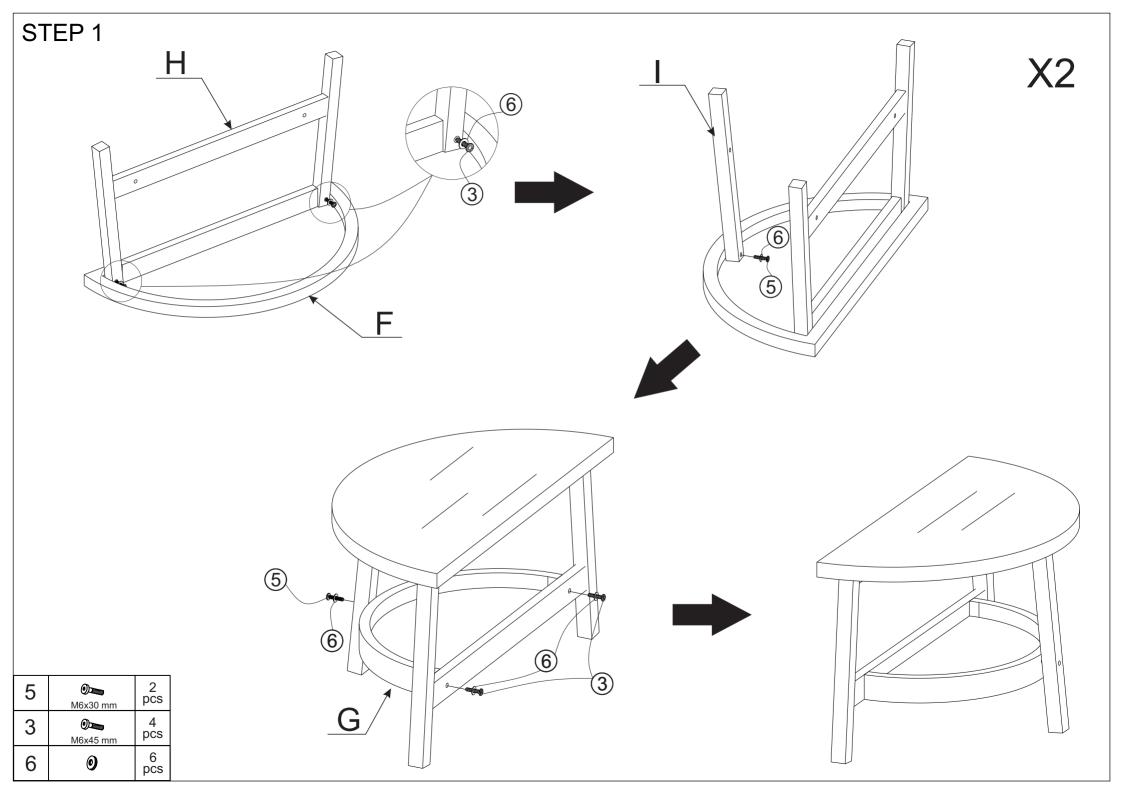

only and not intended for commercial establishments.
- 3. Two persons are required for assembly.
- 4. Approximate assembly time: 1/2 hours.
- Component parts and fittings contained in the box.
  Please sort out all parts before you begin to assemble the item.
  This is to make sure you always use the correct part.
- 6. It is STRONGLY RECOMMENDED that you ANCHOR this product. Toppling furniture can cause serious injuries and death. This product has not been fitted with an anchor strap. To prevent your furniture from tipping forward it is strongly recommended. That you securely attach this product to a wall or other solid surface, using the anchor straps Provided and appropriate fixings.





# F 4 pcs 2 pcs 5 pcs





## **ASSEMBLY INSTRUCTION**



## **ASSEMBLY INSTRUCTION**



X2