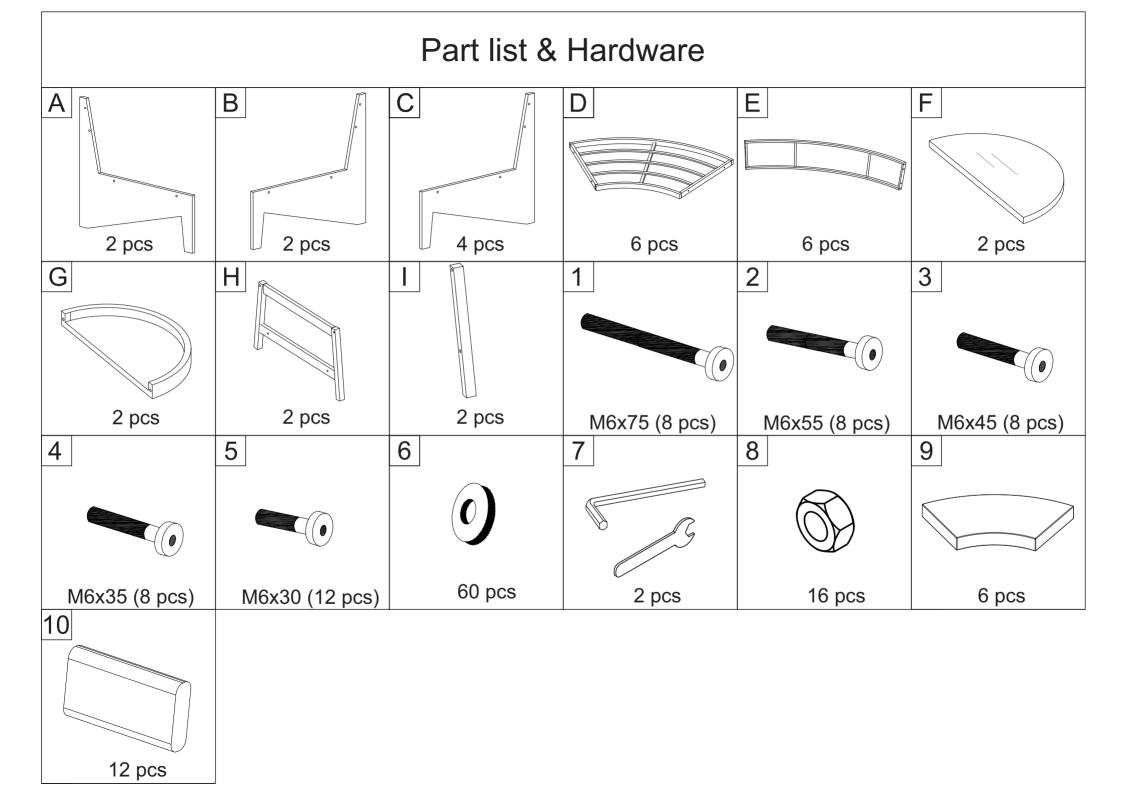

#### **ASSEMBLY INSTRUCTION:**

- 1. Remove hardware from box and sort by size.
- 2. Please check to see that all hardware and parts are present prior start of assembly.
- 3. Please follow attached instruction in the same sequence as numbered to assure fast and easy.
- 1. Don't attempt to repair or modify parts that are broken or defective. please contact the store immediately.
- 2. This product is for home use only and not intended for commercial establishments.
- 3. Two persons are required for assembly.
- 4. Approximate assembly time: 1/2 hours.
- Component parts and fittings contained in the box.
  Please sort out all parts before you begin to assemble the item.
  This is to make sure you always use the correct part.
- 6. It is STRONGLY RECOMMENDED that you ANCHOR this product. Toppling furniture can cause serious injuries and death. This product has not been fitted with an anchor strap. To prevent your furniture from tipping forward it is strongly recommended. That you securely attach this product to a wall or other solid surface, using the anchor straps Provided and appropriate fixings.