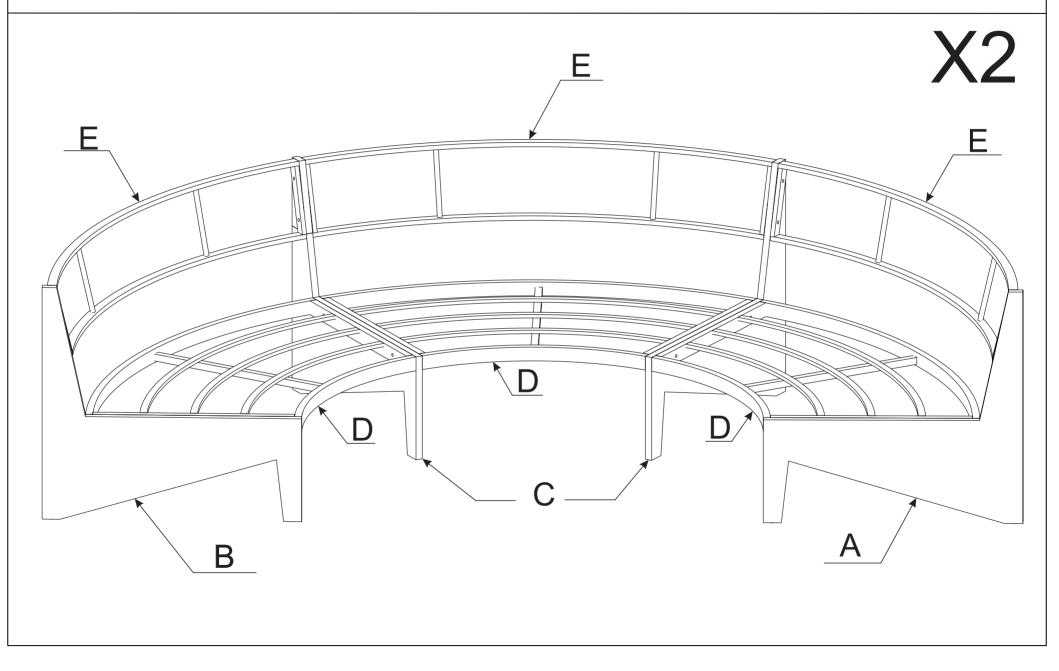

ediately.
- 2. This product is for home use only and not intended for commercial establishments.
- 3. Two persons are required for assembly.
- 4. Approximate assembly time: 1/2 hours.
- Component parts and fittings contained in the box.
  Please sort out all parts before you begin to assemble the item.
  This is to make sure you always use the correct part.
- 6. It is STRONGLY RECOMMENDED that you ANCHOR this product. Toppling furniture can cause serious injuries and death. This product has not been fitted with an anchor strap. To prevent your furniture from tipping forward it is strongly recommended. That you securely attach this product to a wall or other solid surface, using the anchor straps Provided and appropriate fixings.





# F 4 pcs 2 pcs 5 pcs





## **ASSEMBLY INSTRUCTION**



## **ASSEMBLY INSTRUCTION**



X2