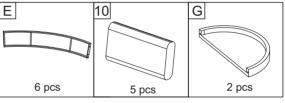

### ASSEMBLY INSTRUCTIONS ITEM #: WF321372 WF321376 WF321373 WF321377 WF321374 WF321375

Thank you for purchasing this quality product. Be sure to check all packing material carefully for small Hardware which may have come loose inside the carton during shipment. Identify and count all hardware and compare with the hardware list below.

# F 4 pcs 2 pcs 5 pcs