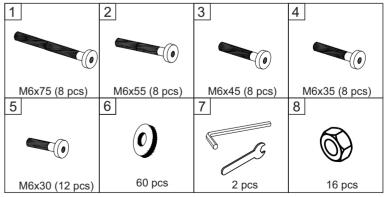

### ASSEMBLY INSTRUCTIONS ITEM #: WF321372 WF321376 WF321373 WF321377 WF321374 WF321375

Thank you for purchasing this quality product. Be sure to check all packing material carefully for small Hardware which may have come loose inside the carton during shipment. Identify and count all hardware and compare with the hardware list below.

#### **ASSEMBLY INSTRUCTION:**

- 1. Remove hardware from box and sort by size.
- 2. Please check to see that all hardware and parts are present prior start of assembly.
- 3. Please follow attached instruction in the same sequence as numbered to assure fast and easy.
- 1. Don't attempt to repair or modify parts that are broken or defective. please contact the store immediately.
- 2. This product is for home use only and not intended for commercial establishments.
- 3. Two persons are required for assembly.
- 4. Approximate assembly time: 1/2 hours.
- Component parts and fittings contained in the box.
  Please sort out all parts before you begin to assemble the item.
  This is to make sure you always use the correct part.
- 6. It is STRONGLY RECOMMENDED that you ANCHOR this product. Toppling furniture can cause serious injuries and death. This product has not been fitted with an anchor strap. To prevent your furniture from tipping forward it is strongly recommended. That you securely attach this product to a wall or other solid surface, using the anchor straps Provided and appropriate fixings.