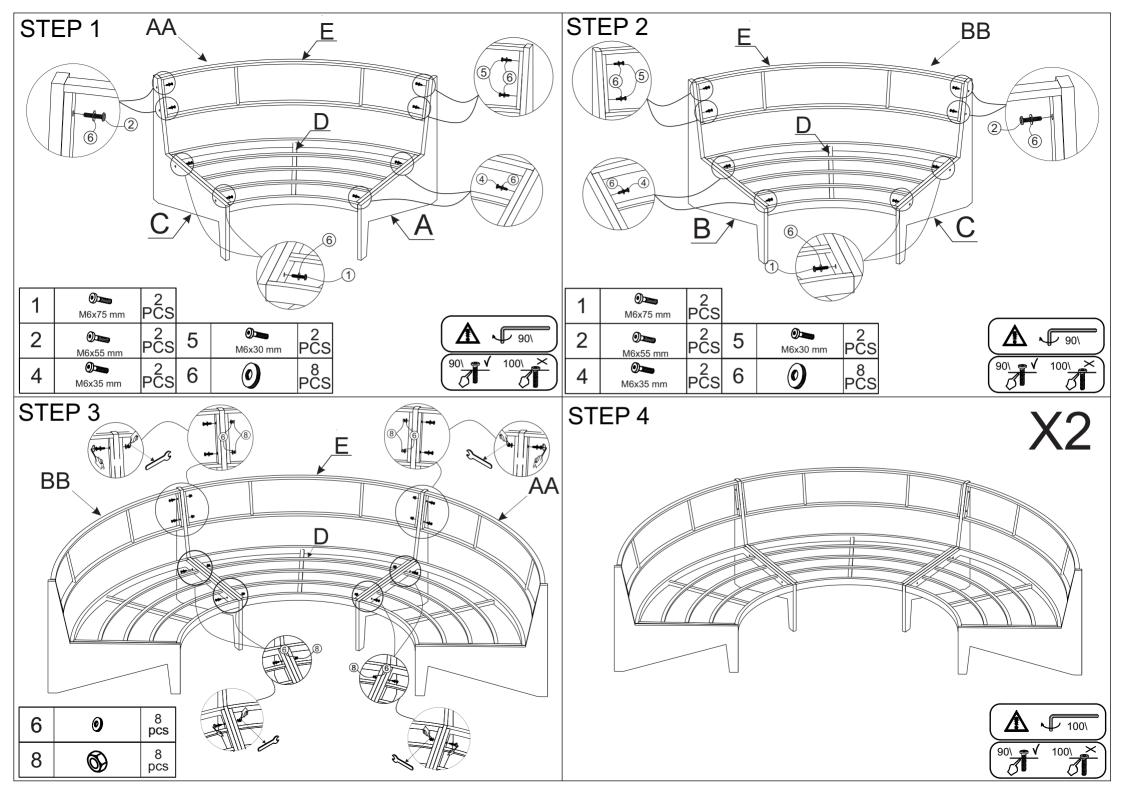

use only and not intended for commercial establishments.
- 3. Two persons are required for assembly.
- 4. Approximate assembly time: 1/2 hours.
- Component parts and fittings contained in the box.
  Please sort out all parts before you begin to assemble the item.
  This is to make sure you always use the correct part.
- 6. It is STRONGLY RECOMMENDED that you ANCHOR this product. Toppling furniture can cause serious injuries and death. This product has not been fitted with an anchor strap. To prevent your furniture from tipping forward it is strongly recommended. That you securely attach this product to a wall or other solid surface, using the anchor straps Provided and appropriate fixings.





# F 4 pcs 2 pcs 5 pcs





## **ASSEMBLY INSTRUCTION**



## **ASSEMBLY INSTRUCTION**



X2