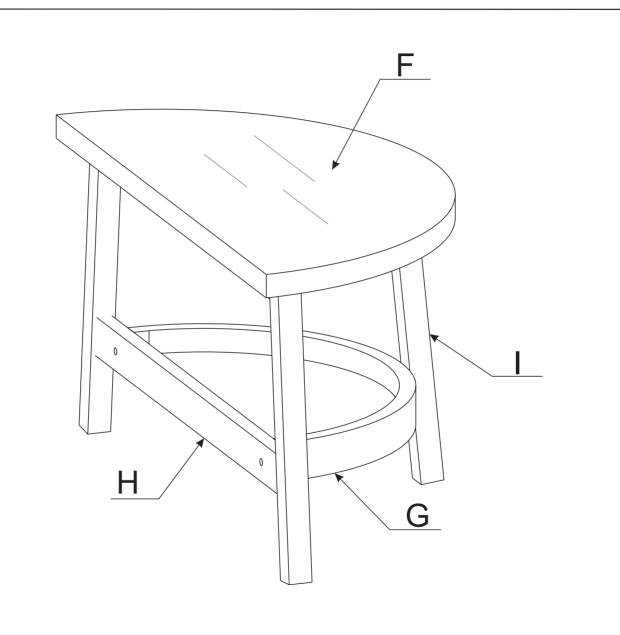

for home use only and not intended for commercial establishments.
- 3. Two persons are required for assembly.
- 4. Approximate assembly time: 1/2 hours.
- Component parts and fittings contained in the box.
  Please sort out all parts before you begin to assemble the item.
  This is to make sure you always use the correct part.
- 6. It is STRONGLY RECOMMENDED that you ANCHOR this product. Toppling furniture can cause serious injuries and death. This product has not been fitted with an anchor strap. To prevent your furniture from tipping forward it is strongly recommended. That you securely attach this product to a wall or other solid surface, using the anchor straps Provided and appropriate fixings.





# F 4 pcs 2 pcs 5 pcs





## **ASSEMBLY INSTRUCTION**



## **ASSEMBLY INSTRUCTION**



X2