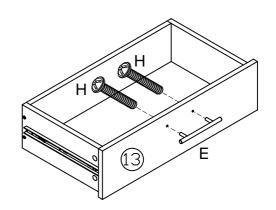

## PARTS LISTS

| NO. | DESCRIPTION          | SKETCH        | QTY  | NO.  | DESCRIPTION              | SKETCH | QTY  |
|-----|----------------------|---------------|------|------|--------------------------|--------|------|
| 1)  | Leg                  |               | 5pcs | (11) | Back middle<br>panel     |        | 2pcs |
| 2   | Top panel            |               | 1pc  | 12   | Drawer left front panel  |        | 1pc  |
| 3   | Bottom<br>panel      |               | 1pc  | 13   | Drawer right front panel |        | 1pc  |
| 4   | Left side panel      |               | 1pc  | 14)  | Drawer left side panel   | 0.0    | 2pcs |
| (5) | Middle side<br>panel | [:·           | 1pc  | 15)  | Drawer right side panel  |        | 2pcs |
| 6   | Right side panel     | <u>[: " "</u> | 1pc  | 16   | Drawer<br>back panel     |        | 2pcs |
| 7   | Back cross<br>rail   |               | 1pc  | 17)  | Drawer<br>bottom panel   |        | 2pcs |
| 8   | Left door            |               | 1pc  |      |                          |        |      |
| 9   | Right door           |               | 1pc  |      | _                        | _      |      |
| 10  | Back side<br>panel   |               | 2pcs |      |                          |        |      |