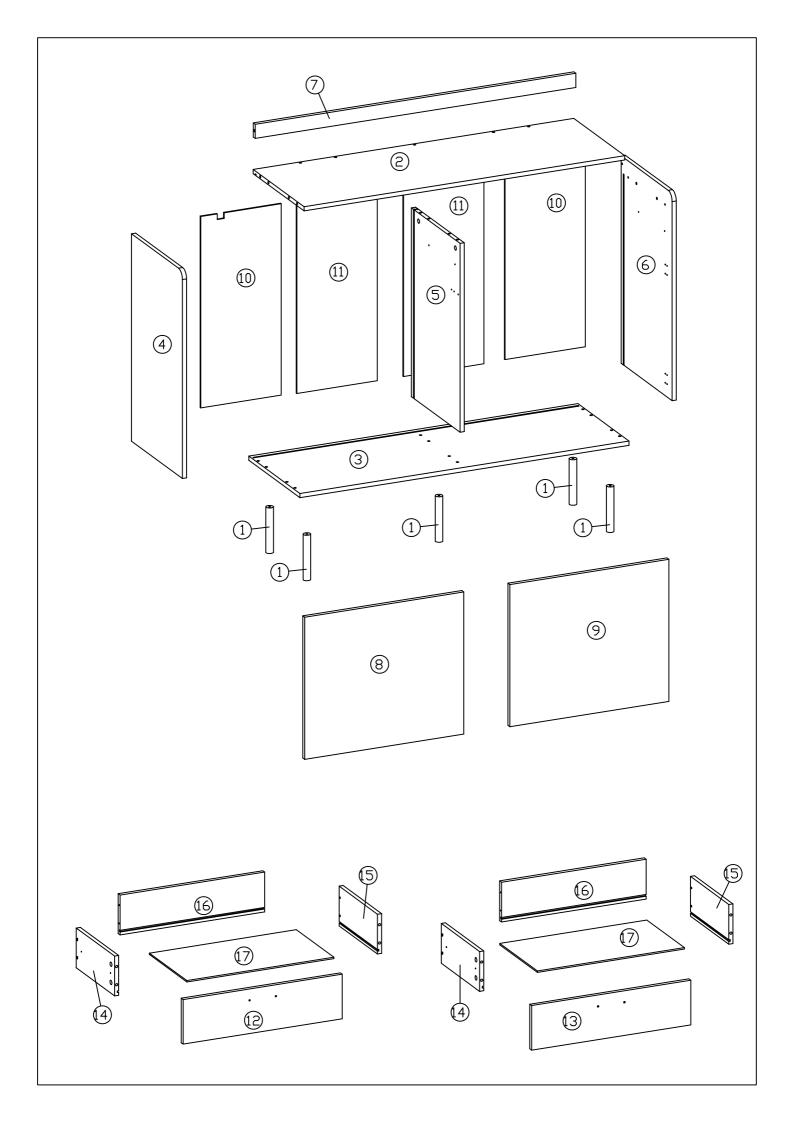

## PARTS LISTS

| NO. | DESCRIPTION          | SKETCH        | QTY  | NO.  | DESCRIPTION              | SKETCH | QTY  |
|-----|----------------------|---------------|------|------|--------------------------|--------|------|
| 1)  | Leg                  |               | 5pcs | (11) | Back middle<br>panel     |        | 2pcs |
| 2   | Top panel            |               | 1pc  | 12   | Drawer left front panel  |        | 1pc  |
| 3   | Bottom<br>panel      |               | 1pc  | 13   | Drawer right front panel |        | 1pc  |
| 4   | Left side panel      |               | 1pc  | 14)  | Drawer left side panel   | 0.0    | 2pcs |
| (5) | Middle side<br>panel | [:·           | 1pc  | 15)  | Drawer right side panel  |        | 2pcs |
| 6   | Right side panel     | <u>[: " "</u> | 1pc  | 16   | Drawer<br>back panel     |        | 2pcs |
| 7   | Back cross<br>rail   |               | 1pc  | 17)  | Drawer<br>bottom panel   |        | 2pcs |
| 8   | Left door            |               | 1pc  |      |                          |        |      |
| 9   | Right door           |               | 1pc  |      | _                        | _      |      |
| 10  | Back side<br>panel   |               | 2pcs |      |                          |        |      |