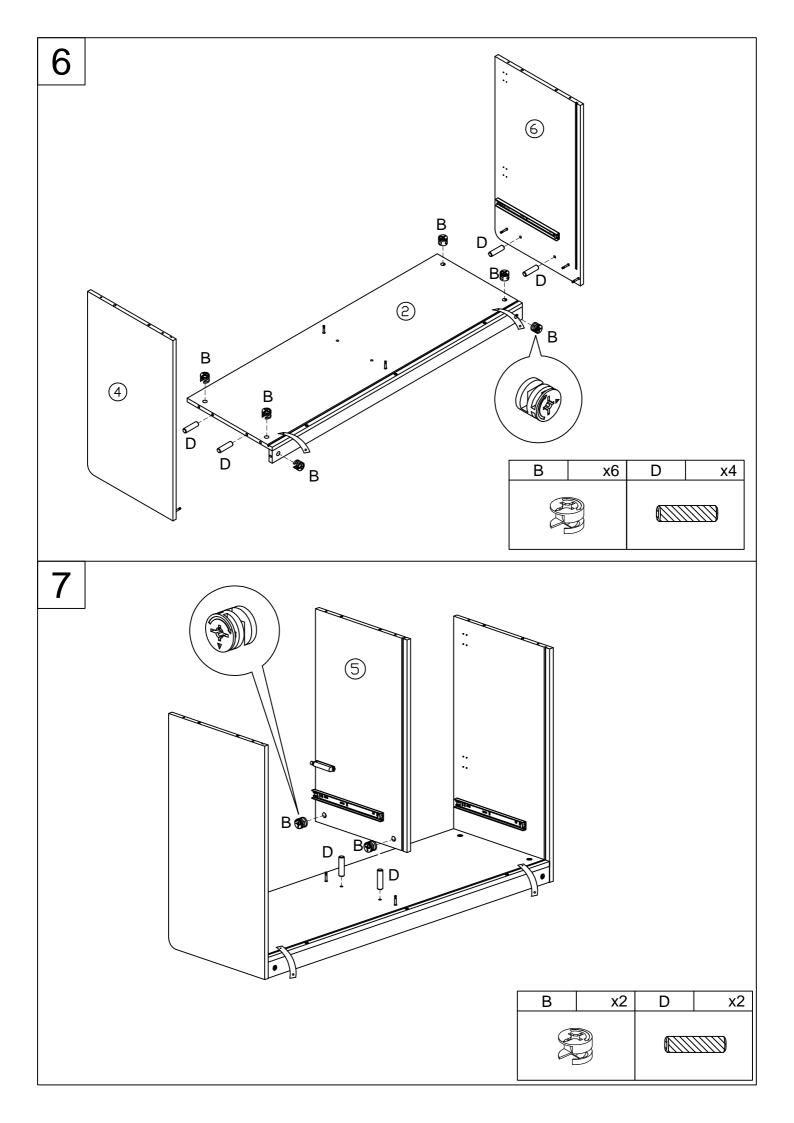

## PARTS LISTS

| NO. | DESCRIPTION          | SKETCH        | QTY  | NO.  | DESCRIPTION              | SKETCH | QTY  |
|-----|----------------------|---------------|------|------|--------------------------|--------|------|
| 1)  | Leg                  |               | 5pcs | (11) | Back middle<br>panel     |        | 2pcs |
| 2   | Top panel            |               | 1pc  | 12   | Drawer left front panel  |        | 1pc  |
| 3   | Bottom<br>panel      |               | 1pc  | 13   | Drawer right front panel |        | 1pc  |
| 4   | Left side panel      |               | 1pc  | 14)  | Drawer left side panel   | 0.0    | 2pcs |
| (5) | Middle side<br>panel | [:·           | 1pc  | 15)  | Drawer right side panel  |        | 2pcs |
| 6   | Right side panel     | <u>[: " "</u> | 1pc  | 16   | Drawer<br>back panel     |        | 2pcs |
| 7   | Back cross<br>rail   |               | 1pc  | 17)  | Drawer<br>bottom panel   |        | 2pcs |
| 8   | Left door            |               | 1pc  |      |                          |        |      |
| 9   | Right door           |               | 1pc  |      | _                        | _      |      |
| 10  | Back side<br>panel   |               | 2pcs |      |                          |        |      |