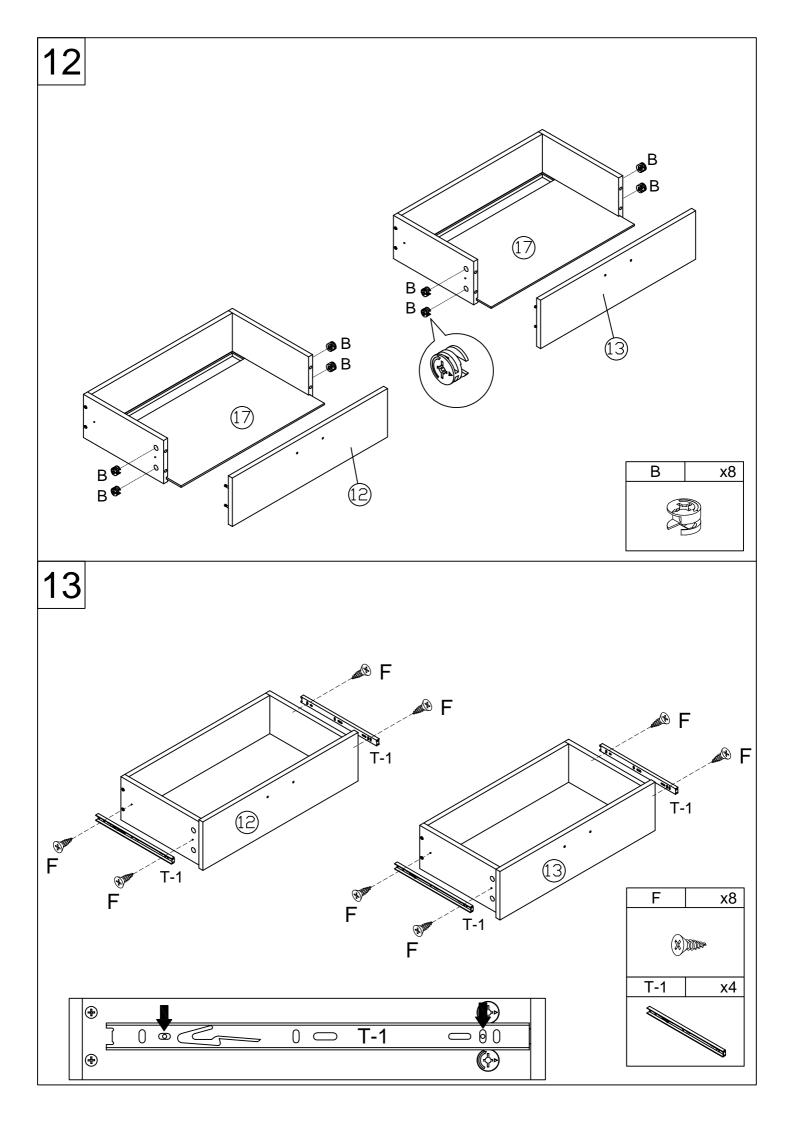

## PARTS LISTS

| NO. | DESCRIPTION          | SKETCH        | QTY  | NO.  | DESCRIPTION              | SKETCH | QTY  |
|-----|----------------------|---------------|------|------|--------------------------|--------|------|
| 1)  | Leg                  |               | 5pcs | (11) | Back middle<br>panel     |        | 2pcs |
| 2   | Top panel            |               | 1pc  | 12   | Drawer left front panel  |        | 1pc  |
| 3   | Bottom<br>panel      |               | 1pc  | 13   | Drawer right front panel |        | 1pc  |
| 4   | Left side panel      |               | 1pc  | 14)  | Drawer left side panel   | 0.0    | 2pcs |
| (5) | Middle side<br>panel | [:·           | 1pc  | 15)  | Drawer right side panel  |        | 2pcs |
| 6   | Right side panel     | <u>[: " "</u> | 1pc  | 16   | Drawer<br>back panel     |        | 2pcs |
| 7   | Back cross<br>rail   |               | 1pc  | 17)  | Drawer<br>bottom panel   |        | 2pcs |
| 8   | Left door            |               | 1pc  |      |                          |        |      |
| 9   | Right door           |               | 1pc  |      | _                        | _      |      |
| 10  | Back side<br>panel   |               | 2pcs |      |                          |        |      |