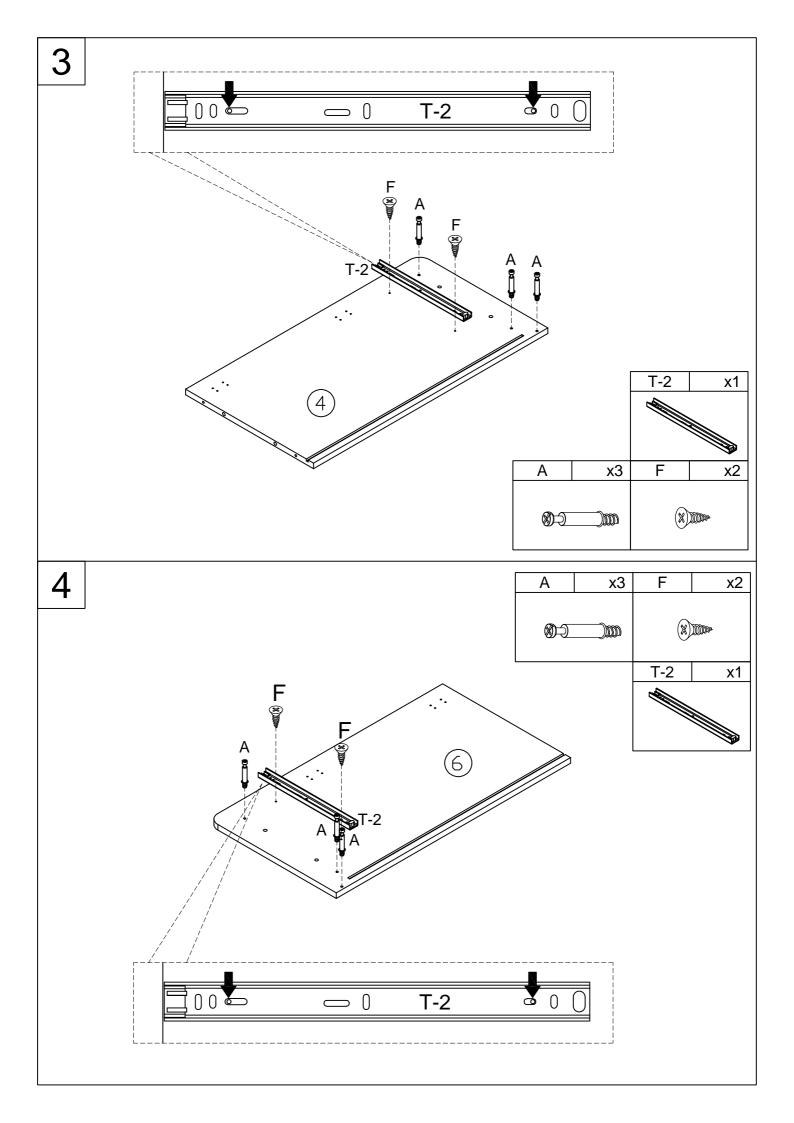

## PARTS LISTS

| NO. | DESCRIPTION          | SKETCH        | QTY  | NO.  | DESCRIPTION              | SKETCH | QTY  |
|-----|----------------------|---------------|------|------|--------------------------|--------|------|
| 1)  | Leg                  |               | 5pcs | (11) | Back middle<br>panel     |        | 2pcs |
| 2   | Top panel            |               | 1pc  | 12   | Drawer left front panel  |        | 1pc  |
| 3   | Bottom<br>panel      |               | 1pc  | 13   | Drawer right front panel |        | 1pc  |
| 4   | Left side panel      |               | 1pc  | 14)  | Drawer left side panel   | 0.0    | 2pcs |
| (5) | Middle side<br>panel | [:·           | 1pc  | 15)  | Drawer right side panel  |        | 2pcs |
| 6   | Right side panel     | <u>[: " "</u> | 1pc  | 16   | Drawer<br>back panel     |        | 2pcs |
| 7   | Back cross<br>rail   |               | 1pc  | 17)  | Drawer<br>bottom panel   |        | 2pcs |
| 8   | Left door            |               | 1pc  |      |                          |        |      |
| 9   | Right door           |               | 1pc  |      | _                        | _      |      |
| 10  | Back side<br>panel   |               | 2pcs |      |                          |        |      |