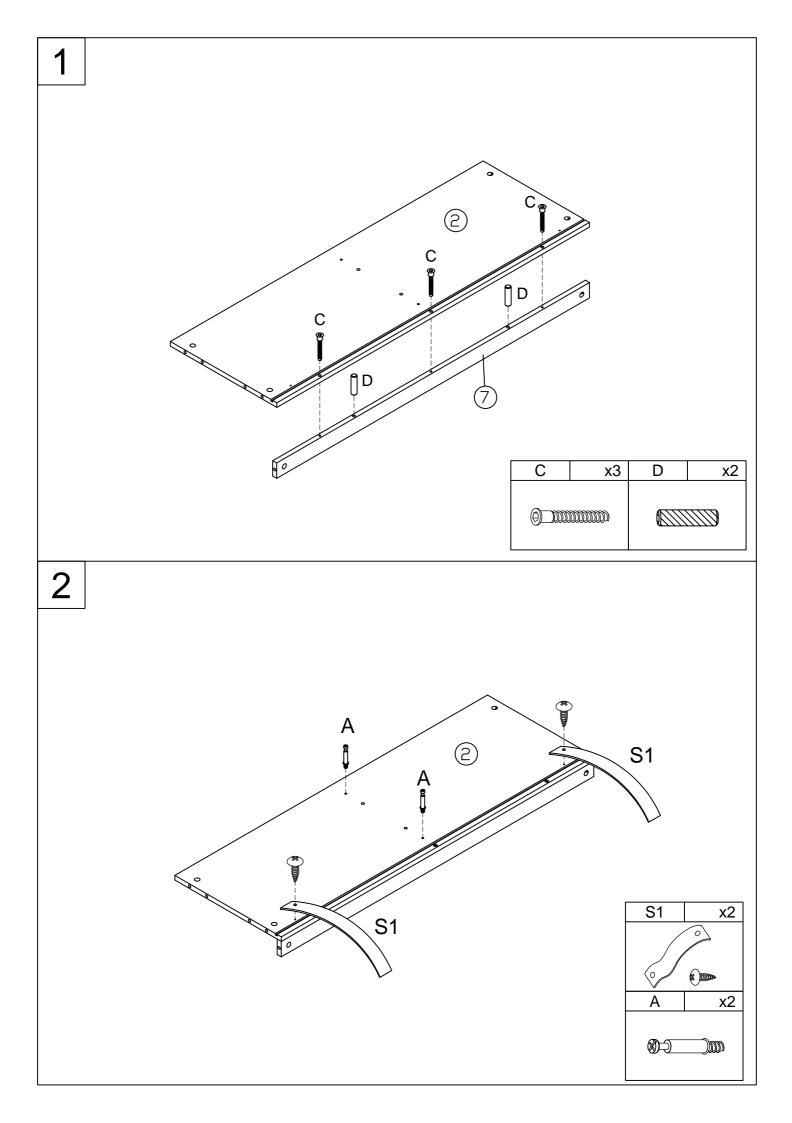

## PARTS LISTS

| NO. | DESCRIPTION          | SKETCH        | QTY  | NO.  | DESCRIPTION              | SKETCH | QTY  |
|-----|----------------------|---------------|------|------|--------------------------|--------|------|
| 1)  | Leg                  |               | 5pcs | (11) | Back middle<br>panel     |        | 2pcs |
| 2   | Top panel            |               | 1pc  | 12   | Drawer left front panel  |        | 1pc  |
| 3   | Bottom<br>panel      |               | 1pc  | 13   | Drawer right front panel |        | 1pc  |
| 4   | Left side panel      |               | 1pc  | 14)  | Drawer left side panel   | 0.0    | 2pcs |
| (5) | Middle side<br>panel | [:·           | 1pc  | 15)  | Drawer right side panel  |        | 2pcs |
| 6   | Right side panel     | <u>[: " "</u> | 1pc  | 16   | Drawer<br>back panel     |        | 2pcs |
| 7   | Back cross<br>rail   |               | 1pc  | 17)  | Drawer<br>bottom panel   |        | 2pcs |
| 8   | Left door            |               | 1pc  |      |                          |        |      |
| 9   | Right door           |               | 1pc  |      | _                        | _      |      |
| 10  | Back side<br>panel   |               | 2pcs |      |                          |        |      |