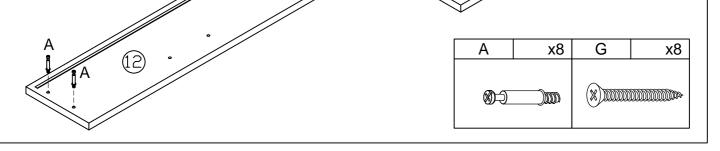

## PARTS LISTS

| NO. | DESCRIPTION          | SKETCH        | QTY  | NO.  | DESCRIPTION              | SKETCH | QTY  |
|-----|----------------------|---------------|------|------|--------------------------|--------|------|
| 1)  | Leg                  |               | 5pcs | (11) | Back middle<br>panel     |        | 2pcs |
| 2   | Top panel            |               | 1pc  | 12   | Drawer left front panel  |        | 1pc  |
| 3   | Bottom<br>panel      |               | 1pc  | 13   | Drawer right front panel |        | 1pc  |
| 4   | Left side panel      |               | 1pc  | 14)  | Drawer left side panel   | 0.0    | 2pcs |
| (5) | Middle side<br>panel | [:·           | 1pc  | 15)  | Drawer right side panel  |        | 2pcs |
| 6   | Right side panel     | <u>[: " "</u> | 1pc  | 16   | Drawer<br>back panel     |        | 2pcs |
| 7   | Back cross<br>rail   |               | 1pc  | 17)  | Drawer<br>bottom panel   |        | 2pcs |
| 8   | Left door            |               | 1pc  |      |                          |        |      |
| 9   | Right door           |               | 1pc  |      | _                        | _      |      |
| 10  | Back side<br>panel   |               | 2pcs |      |                          |        |      |