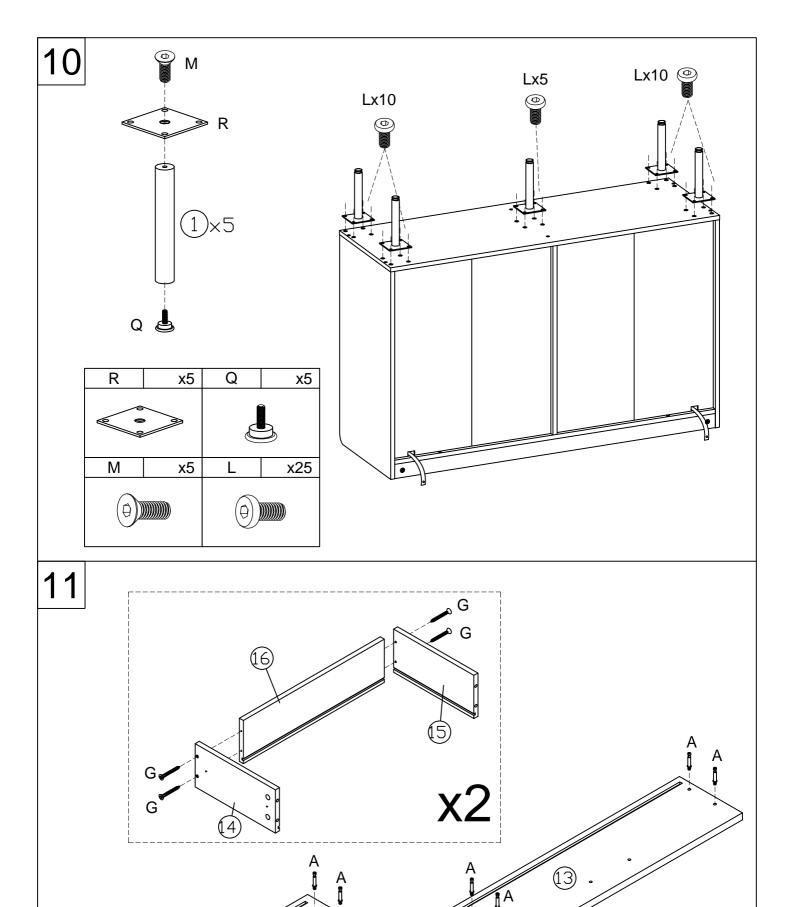

## PARTS LISTS

| NO. | DESCRIPTION          | SKETCH        | QTY  | NO.  | DESCRIPTION              | SKETCH | QTY  |
|-----|----------------------|---------------|------|------|--------------------------|--------|------|
| 1)  | Leg                  |               | 5pcs | (11) | Back middle<br>panel     |        | 2pcs |
| 2   | Top panel            |               | 1pc  | 12   | Drawer left front panel  |        | 1pc  |
| 3   | Bottom<br>panel      |               | 1pc  | 13   | Drawer right front panel |        | 1pc  |
| 4   | Left side panel      |               | 1pc  | 14)  | Drawer left side panel   | 0.0    | 2pcs |
| (5) | Middle side<br>panel | [:·           | 1pc  | 15)  | Drawer right side panel  |        | 2pcs |
| 6   | Right side panel     | <u>[: " "</u> | 1pc  | 16   | Drawer<br>back panel     |        | 2pcs |
| 7   | Back cross<br>rail   |               | 1pc  | 17)  | Drawer<br>bottom panel   |        | 2pcs |
| 8   | Left door            |               | 1pc  |      |                          |        |      |
| 9   | Right door           |               | 1pc  |      | _                        | _      |      |
| 10  | Back side<br>panel   |               | 2pcs |      |                          |        |      |