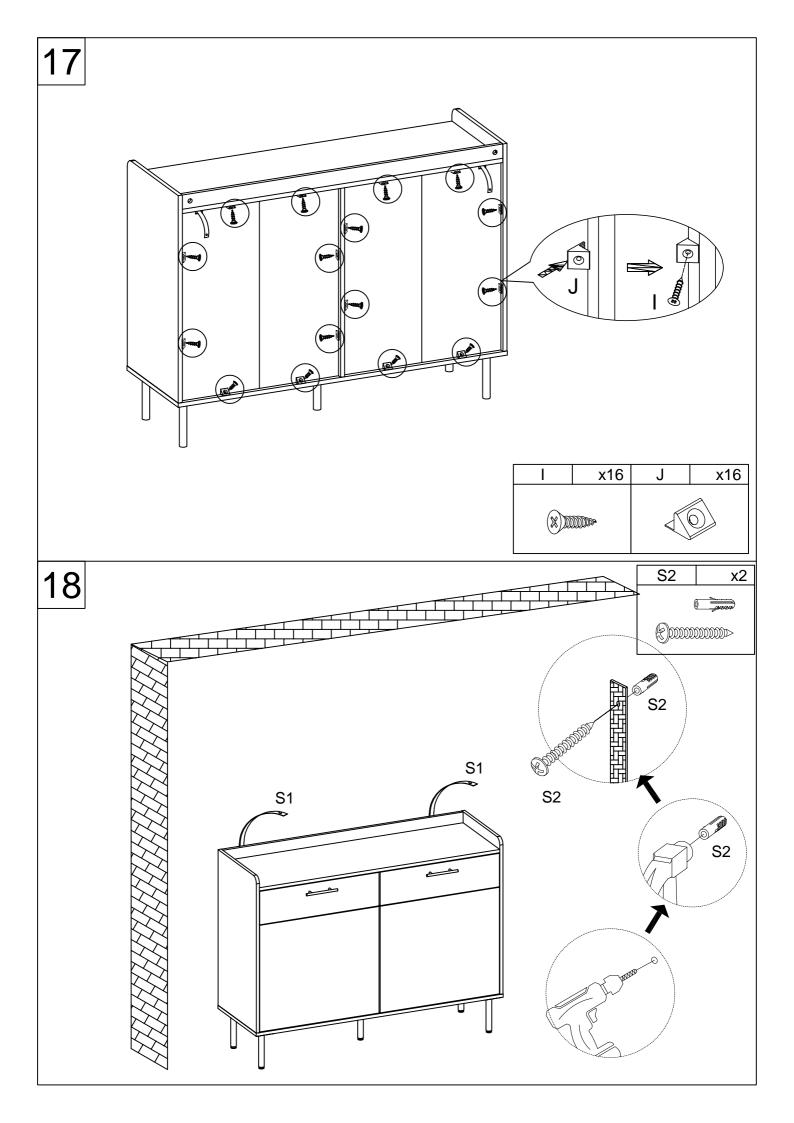

## PARTS LISTS

| NO. | DESCRIPTION          | SKETCH        | QTY  | NO.  | DESCRIPTION              | SKETCH | QTY  |
|-----|----------------------|---------------|------|------|--------------------------|--------|------|
| 1)  | Leg                  |               | 5pcs | (11) | Back middle<br>panel     |        | 2pcs |
| 2   | Top panel            |               | 1pc  | 12   | Drawer left front panel  |        | 1pc  |
| 3   | Bottom<br>panel      |               | 1pc  | 13   | Drawer right front panel |        | 1pc  |
| 4   | Left side panel      |               | 1pc  | 14)  | Drawer left side panel   | 0.0    | 2pcs |
| (5) | Middle side<br>panel | [:·           | 1pc  | 15)  | Drawer right side panel  |        | 2pcs |
| 6   | Right side panel     | <u>[: " "</u> | 1pc  | 16   | Drawer<br>back panel     |        | 2pcs |
| 7   | Back cross<br>rail   |               | 1pc  | 17)  | Drawer<br>bottom panel   |        | 2pcs |
| 8   | Left door            |               | 1pc  |      |                          |        |      |
| 9   | Right door           |               | 1pc  |      | _                        | _      |      |
| 10  | Back side<br>panel   |               | 2pcs |      |                          |        |      |