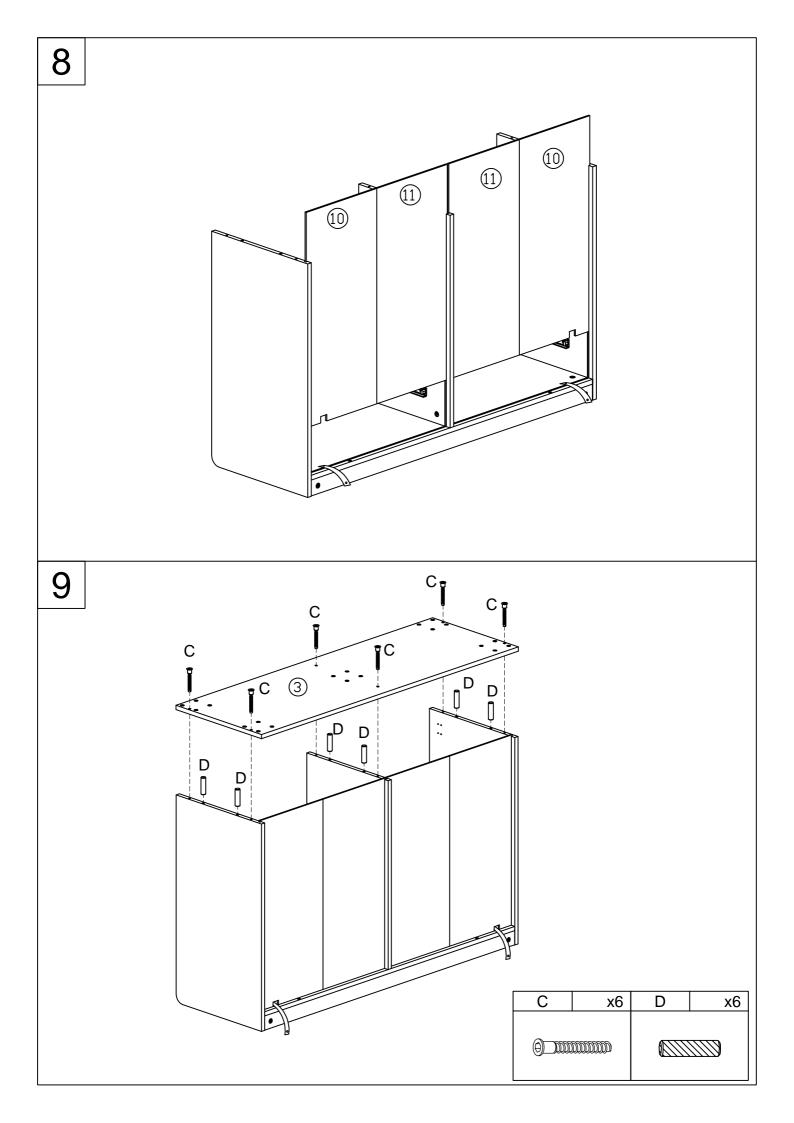

## PARTS LISTS

| NO. | DESCRIPTION          | SKETCH        | QTY  | NO.  | DESCRIPTION              | SKETCH | QTY  |
|-----|----------------------|---------------|------|------|--------------------------|--------|------|
| 1)  | Leg                  |               | 5pcs | (11) | Back middle<br>panel     |        | 2pcs |
| 2   | Top panel            |               | 1pc  | 12   | Drawer left front panel  |        | 1pc  |
| 3   | Bottom<br>panel      |               | 1pc  | 13   | Drawer right front panel |        | 1pc  |
| 4   | Left side panel      |               | 1pc  | 14)  | Drawer left side panel   | 0.0    | 2pcs |
| (5) | Middle side<br>panel | [:·           | 1pc  | 15)  | Drawer right side panel  |        | 2pcs |
| 6   | Right side panel     | <u>[: " "</u> | 1pc  | 16   | Drawer<br>back panel     |        | 2pcs |
| 7   | Back cross<br>rail   |               | 1pc  | 17)  | Drawer<br>bottom panel   |        | 2pcs |
| 8   | Left door            |               | 1pc  |      |                          |        |      |
| 9   | Right door           |               | 1pc  |      | _                        | _      |      |
| 10  | Back side<br>panel   |               | 2pcs |      |                          |        |      |