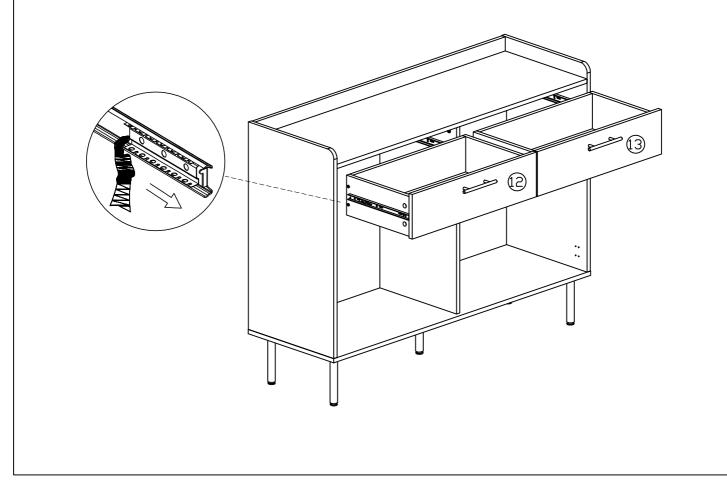

## PARTS LISTS

| NO. | DESCRIPTION          | SKETCH        | QTY  | NO.  | DESCRIPTION              | SKETCH | QTY  |
|-----|----------------------|---------------|------|------|--------------------------|--------|------|
| 1)  | Leg                  |               | 5pcs | (11) | Back middle<br>panel     |        | 2pcs |
| 2   | Top panel            |               | 1pc  | 12   | Drawer left front panel  |        | 1pc  |
| 3   | Bottom<br>panel      |               | 1pc  | 13   | Drawer right front panel |        | 1pc  |
| 4   | Left side panel      |               | 1pc  | 14)  | Drawer left side panel   | 0.0    | 2pcs |
| (5) | Middle side<br>panel | [:·           | 1pc  | 15)  | Drawer right side panel  |        | 2pcs |
| 6   | Right side panel     | <u>[: " "</u> | 1pc  | 16   | Drawer<br>back panel     |        | 2pcs |
| 7   | Back cross<br>rail   |               | 1pc  | 17)  | Drawer<br>bottom panel   |        | 2pcs |
| 8   | Left door            |               | 1pc  |      |                          |        |      |
| 9   | Right door           |               | 1pc  |      | _                        | _      |      |
| 10  | Back side<br>panel   |               | 2pcs |      |                          |        |      |