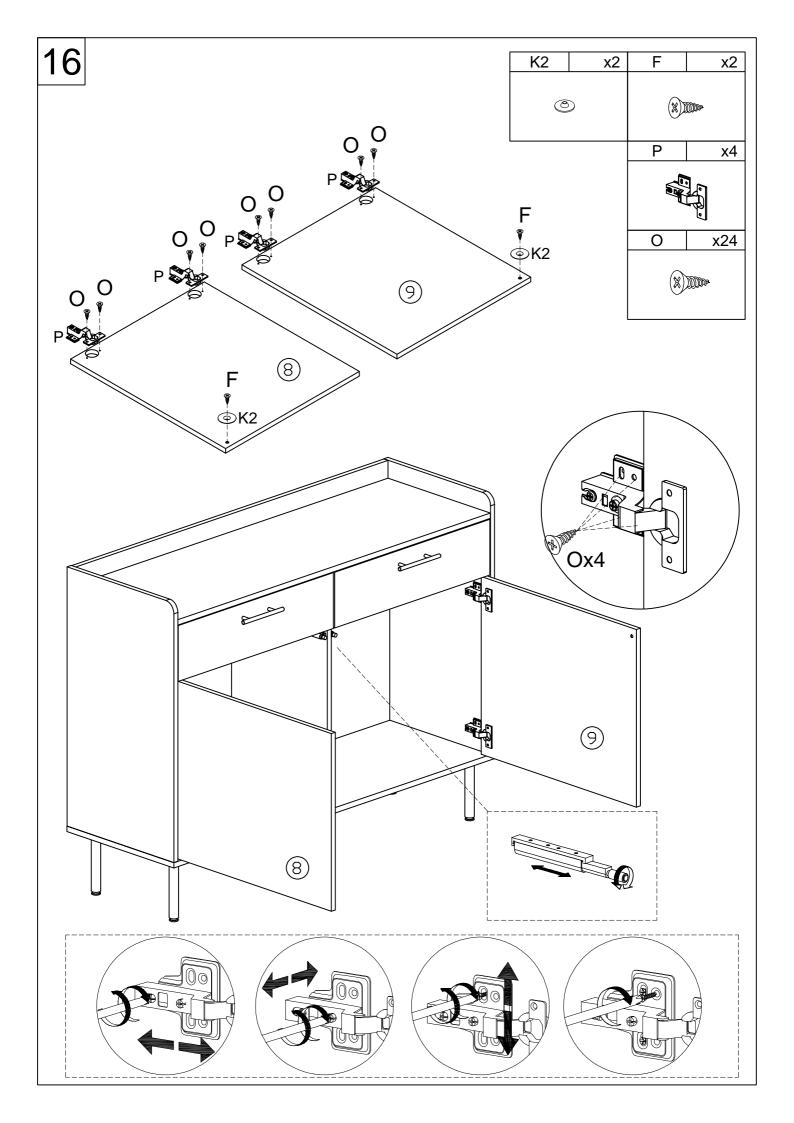

## PARTS LISTS

| NO. | DESCRIPTION          | SKETCH        | QTY  | NO.  | DESCRIPTION              | SKETCH | QTY  |
|-----|----------------------|---------------|------|------|--------------------------|--------|------|
| 1)  | Leg                  |               | 5pcs | (11) | Back middle<br>panel     |        | 2pcs |
| 2   | Top panel            |               | 1pc  | 12   | Drawer left front panel  |        | 1pc  |
| 3   | Bottom<br>panel      |               | 1pc  | 13   | Drawer right front panel |        | 1pc  |
| 4   | Left side panel      |               | 1pc  | 14)  | Drawer left side panel   | 0.0    | 2pcs |
| (5) | Middle side<br>panel | [:·           | 1pc  | 15)  | Drawer right side panel  |        | 2pcs |
| 6   | Right side panel     | <u>[: " "</u> | 1pc  | 16   | Drawer<br>back panel     |        | 2pcs |
| 7   | Back cross<br>rail   |               | 1pc  | 17)  | Drawer<br>bottom panel   |        | 2pcs |
| 8   | Left door            |               | 1pc  |      |                          |        |      |
| 9   | Right door           |               | 1pc  |      | _                        | _      |      |
| 10  | Back side<br>panel   |               | 2pcs |      |                          |        |      |