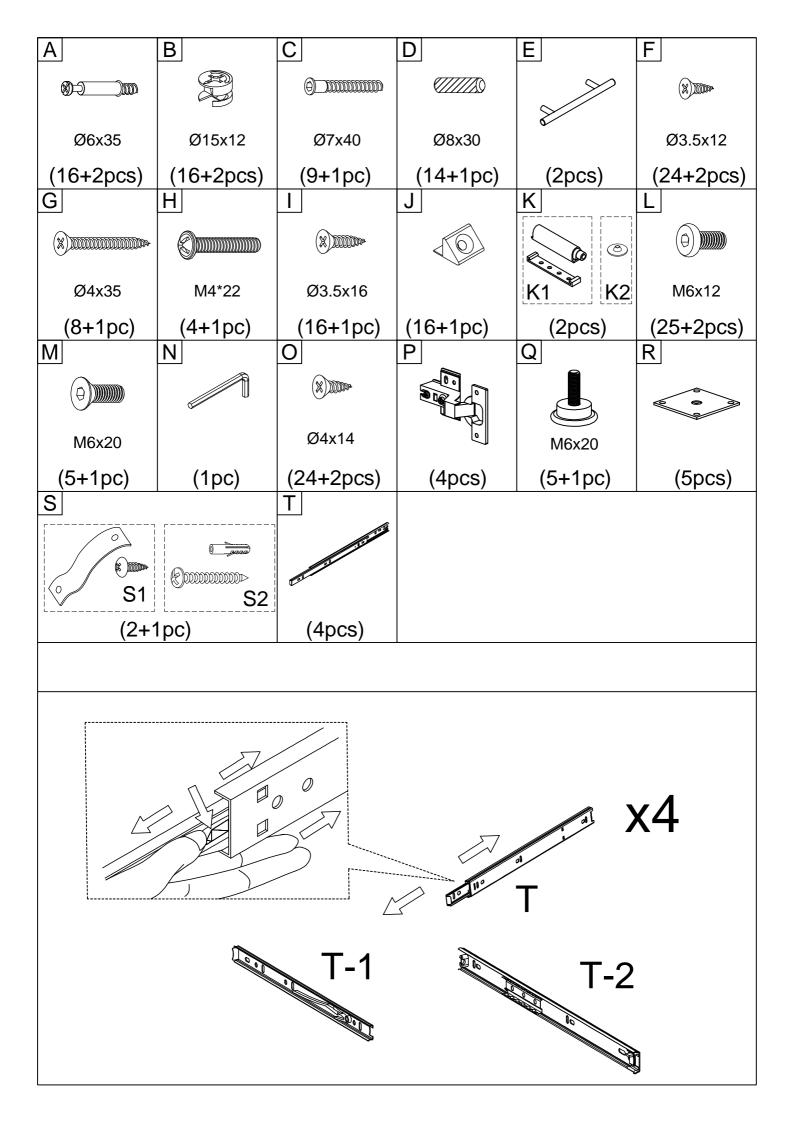

## PARTS LISTS

| NO. | DESCRIPTION          | SKETCH        | QTY  | NO.  | DESCRIPTION              | SKETCH | QTY  |
|-----|----------------------|---------------|------|------|--------------------------|--------|------|
| 1)  | Leg                  |               | 5pcs | (11) | Back middle<br>panel     |        | 2pcs |
| 2   | Top panel            |               | 1pc  | 12   | Drawer left front panel  |        | 1pc  |
| 3   | Bottom<br>panel      |               | 1pc  | 13   | Drawer right front panel |        | 1pc  |
| 4   | Left side panel      |               | 1pc  | 14)  | Drawer left side panel   | 0.0    | 2pcs |
| (5) | Middle side<br>panel | [:·           | 1pc  | 15)  | Drawer right side panel  |        | 2pcs |
| 6   | Right side panel     | <u>[: " "</u> | 1pc  | 16   | Drawer<br>back panel     |        | 2pcs |
| 7   | Back cross<br>rail   |               | 1pc  | 17)  | Drawer<br>bottom panel   |        | 2pcs |
| 8   | Left door            |               | 1pc  |      |                          |        |      |
| 9   | Right door           |               | 1pc  |      | _                        | _      |      |
| 10  | Back side<br>panel   |               | 2pcs |      |                          |        |      |