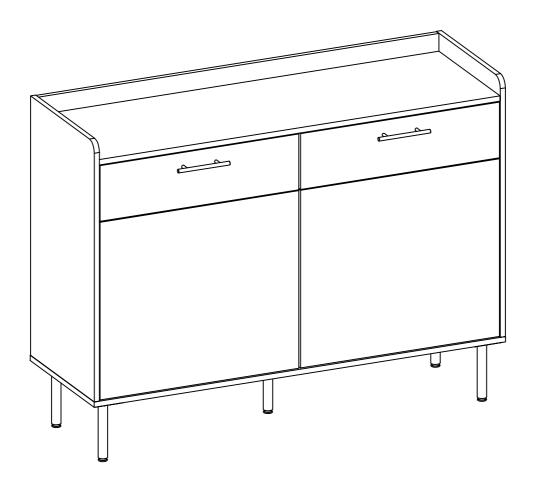

## PARTS LISTS

| NO. | DESCRIPTION          | SKETCH        | QTY  | NO.  | DESCRIPTION              | SKETCH | QTY  |
|-----|----------------------|---------------|------|------|--------------------------|--------|------|
| 1)  | Leg                  |               | 5pcs | (11) | Back middle<br>panel     |        | 2pcs |
| 2   | Top panel            |               | 1pc  | 12   | Drawer left front panel  |        | 1pc  |
| 3   | Bottom<br>panel      |               | 1pc  | 13   | Drawer right front panel |        | 1pc  |
| 4   | Left side panel      |               | 1pc  | 14)  | Drawer left side panel   | 0.0    | 2pcs |
| (5) | Middle side<br>panel | [:·           | 1pc  | 15)  | Drawer right side panel  |        | 2pcs |
| 6   | Right side panel     | <u>[: " "</u> | 1pc  | 16   | Drawer<br>back panel     |        | 2pcs |
| 7   | Back cross<br>rail   |               | 1pc  | 17)  | Drawer<br>bottom panel   |        | 2pcs |
| 8   | Left door            |               | 1pc  |      |                          |        |      |
| 9   | Right door           |               | 1pc  |      | _                        | _      |      |
| 10  | Back side<br>panel   |               | 2pcs |      |                          |        |      |