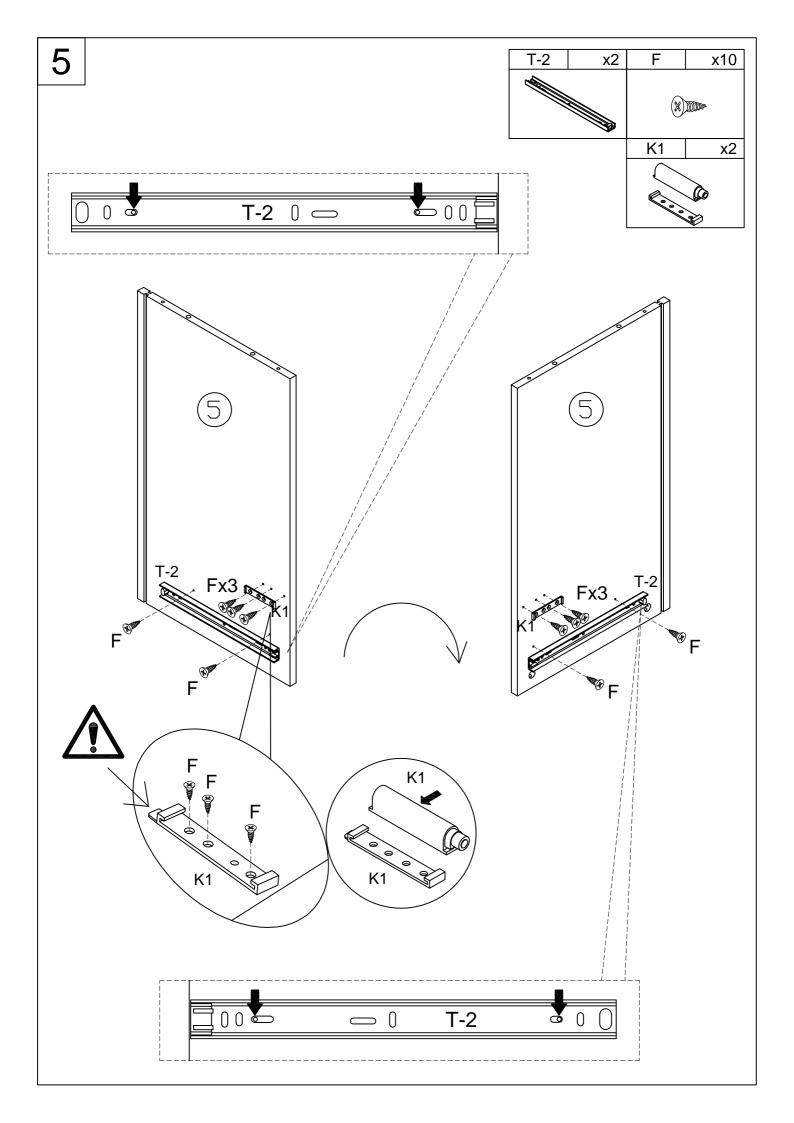

## PARTS LISTS

| NO. | DESCRIPTION          | SKETCH        | QTY  | NO.  | DESCRIPTION              | SKETCH | QTY  |
|-----|----------------------|---------------|------|------|--------------------------|--------|------|
| 1)  | Leg                  |               | 5pcs | (11) | Back middle<br>panel     |        | 2pcs |
| 2   | Top panel            |               | 1pc  | 12   | Drawer left front panel  |        | 1pc  |
| 3   | Bottom<br>panel      |               | 1pc  | 13   | Drawer right front panel |        | 1pc  |
| 4   | Left side panel      |               | 1pc  | 14)  | Drawer left side panel   | 0.0    | 2pcs |
| (5) | Middle side<br>panel | [:·           | 1pc  | 15)  | Drawer right side panel  |        | 2pcs |
| 6   | Right side panel     | <u>[: " "</u> | 1pc  | 16   | Drawer<br>back panel     |        | 2pcs |
| 7   | Back cross<br>rail   |               | 1pc  | 17)  | Drawer<br>bottom panel   |        | 2pcs |
| 8   | Left door            |               | 1pc  |      |                          |        |      |
| 9   | Right door           |               | 1pc  |      | _                        | _      |      |
| 10  | Back side<br>panel   |               | 2pcs |      |                          |        |      |