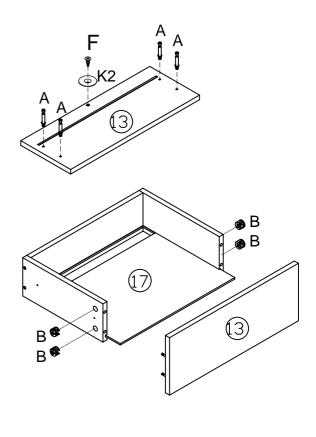

## **PARTS LISTS**

| NO.  | DESCRIPTION             | SKETCH  | QTY  | NO.  | DESCRIPTION                          | SKETCH | QTY  |
|------|-------------------------|---------|------|------|--------------------------------------|--------|------|
| 1    | Top panel               |         | 1pc  | (11) | Right door                           |        | 1pc  |
| 2    | Bottom<br>panel         |         | 1pc  | 12   | Drawer<br>up & middle<br>front panel |        | 2pcs |
| 3    | Left side panel         |         | 1pc  | 13   | Drawer down front panel              |        | 1pc  |
| 4    | Middle left side panel  |         | 1pc  | 14   | Drawer left side panel               | 0.0    | 3pcs |
| (5)  | Middle right side panel |         | 1pc  | 15)  | Drawer right side panel              |        | 3pcs |
| 6    | Right side panel        | <i></i> | 1pc  | 16   | Drawer<br>back panel                 |        | 3pcs |
| 7    | Front cross rail        |         | 1рс  | 17)  | Drawer<br>bottom panel               |        | 3pcs |
| 8    | Back panel              |         | 2pcs | 18   | Leg                                  |        | 4pcs |
| 9    | Back middle<br>panel    |         | 1pc  | 19   | Middle Leg                           |        | 1pc  |
| (10) | Left door               |         | 1pc  | 20   | Middle<br>shelf                      |        | 2pcs |