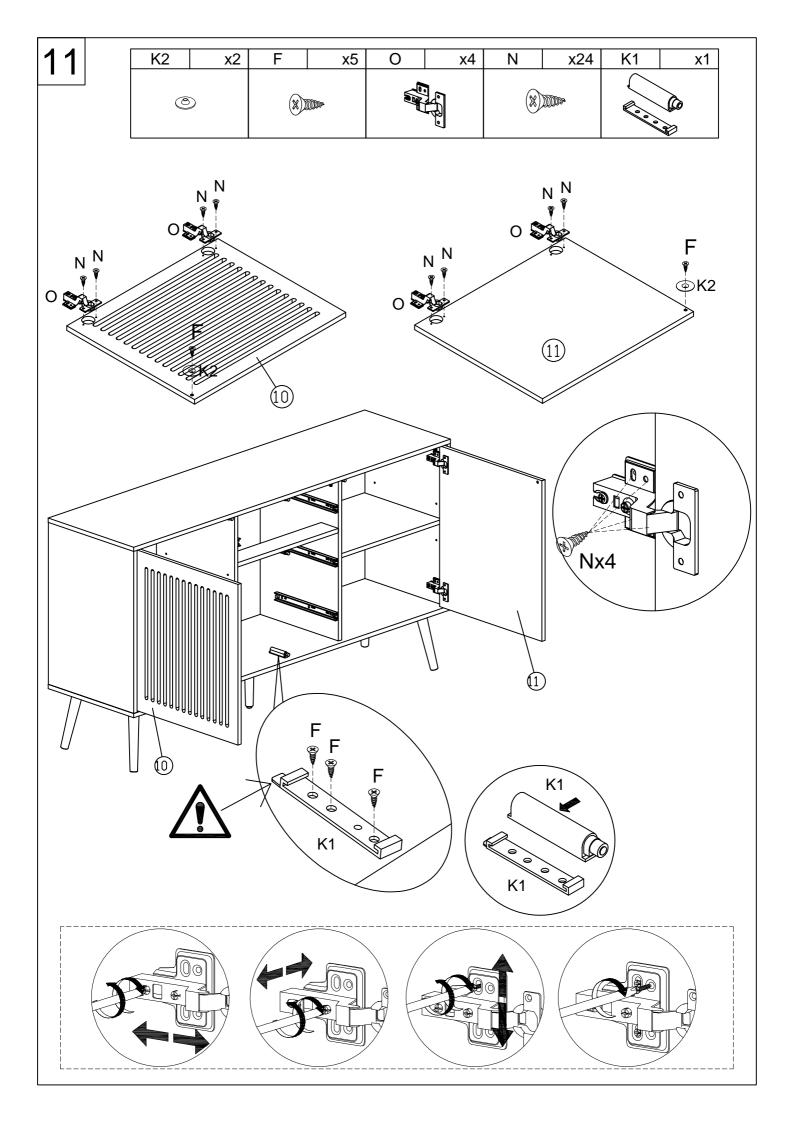

## **PARTS LISTS**

| NO.  | DESCRIPTION             | SKETCH  | QTY  | NO.  | DESCRIPTION                          | SKETCH | QTY  |
|------|-------------------------|---------|------|------|--------------------------------------|--------|------|
| 1    | Top panel               |         | 1pc  | (11) | Right door                           |        | 1pc  |
| 2    | Bottom<br>panel         |         | 1pc  | 12   | Drawer<br>up & middle<br>front panel |        | 2pcs |
| 3    | Left side panel         |         | 1pc  | 13   | Drawer down front panel              |        | 1pc  |
| 4    | Middle left side panel  |         | 1pc  | 14   | Drawer left side panel               | 0.0    | 3pcs |
| (5)  | Middle right side panel |         | 1pc  | 15)  | Drawer right side panel              |        | 3pcs |
| 6    | Right side panel        | <i></i> | 1pc  | 16   | Drawer<br>back panel                 |        | 3pcs |
| 7    | Front cross rail        |         | 1рс  | 17)  | Drawer<br>bottom panel               |        | 3pcs |
| 8    | Back panel              |         | 2pcs | 18   | Leg                                  |        | 4pcs |
| 9    | Back middle<br>panel    |         | 1pc  | 19   | Middle Leg                           |        | 1pc  |
| (10) | Left door               |         | 1pc  | 20   | Middle<br>shelf                      |        | 2pcs |