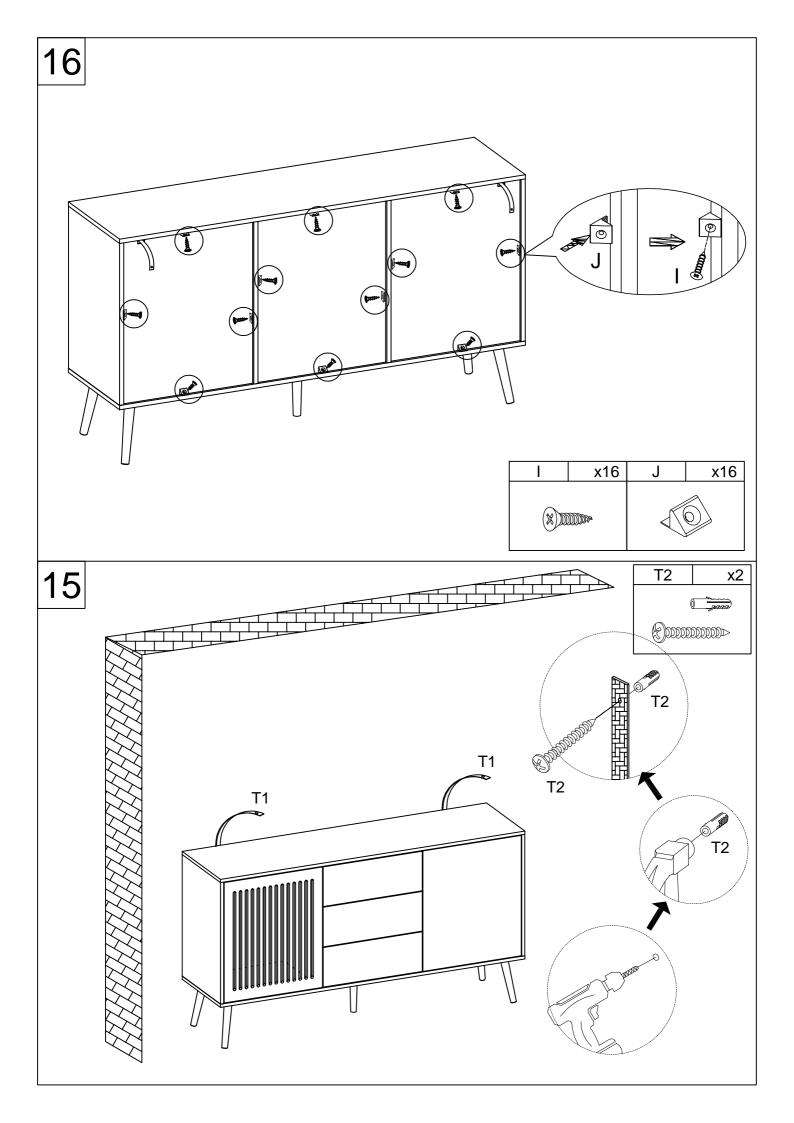

## **PARTS LISTS**

| NO.  | DESCRIPTION             | SKETCH  | QTY  | NO.  | DESCRIPTION                          | SKETCH | QTY  |
|------|-------------------------|---------|------|------|--------------------------------------|--------|------|
| 1    | Top panel               |         | 1pc  | (11) | Right door                           |        | 1pc  |
| 2    | Bottom<br>panel         |         | 1pc  | 12   | Drawer<br>up & middle<br>front panel |        | 2pcs |
| 3    | Left side panel         |         | 1pc  | 13   | Drawer down front panel              |        | 1pc  |
| 4    | Middle left side panel  |         | 1pc  | 14   | Drawer left side panel               | 0.0    | 3pcs |
| (5)  | Middle right side panel |         | 1pc  | 15)  | Drawer right side panel              |        | 3pcs |
| 6    | Right side panel        | <i></i> | 1pc  | 16   | Drawer<br>back panel                 |        | 3pcs |
| 7    | Front cross rail        |         | 1рс  | 17)  | Drawer<br>bottom panel               |        | 3pcs |
| 8    | Back panel              |         | 2pcs | 18   | Leg                                  |        | 4pcs |
| 9    | Back middle<br>panel    |         | 1pc  | 19   | Middle Leg                           |        | 1pc  |
| (10) | Left door               |         | 1pc  | 20   | Middle<br>shelf                      |        | 2pcs |