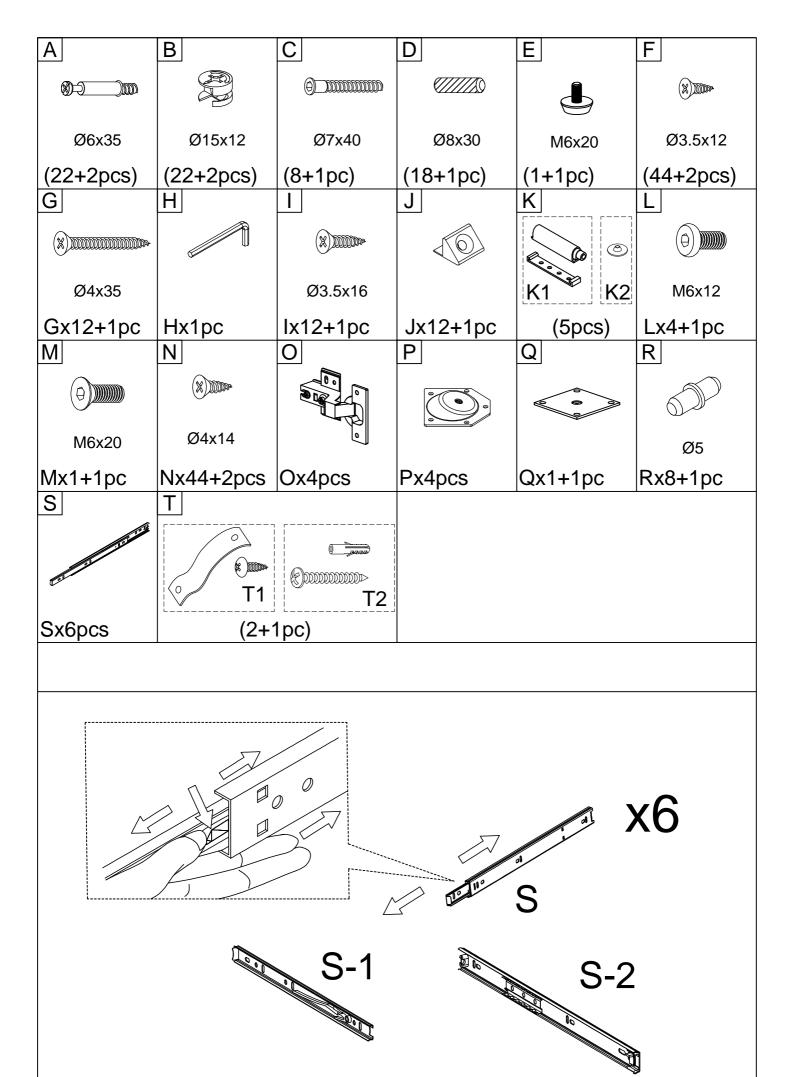

| G | x12 | Α        | x12 | В | x12 | K2       | х3 | F   | х3 |
|---|-----|----------|-----|---|-----|----------|----|-----|----|
|   |     | <b>8</b> |     |   | D D | <b>©</b> |    | (*) |    |