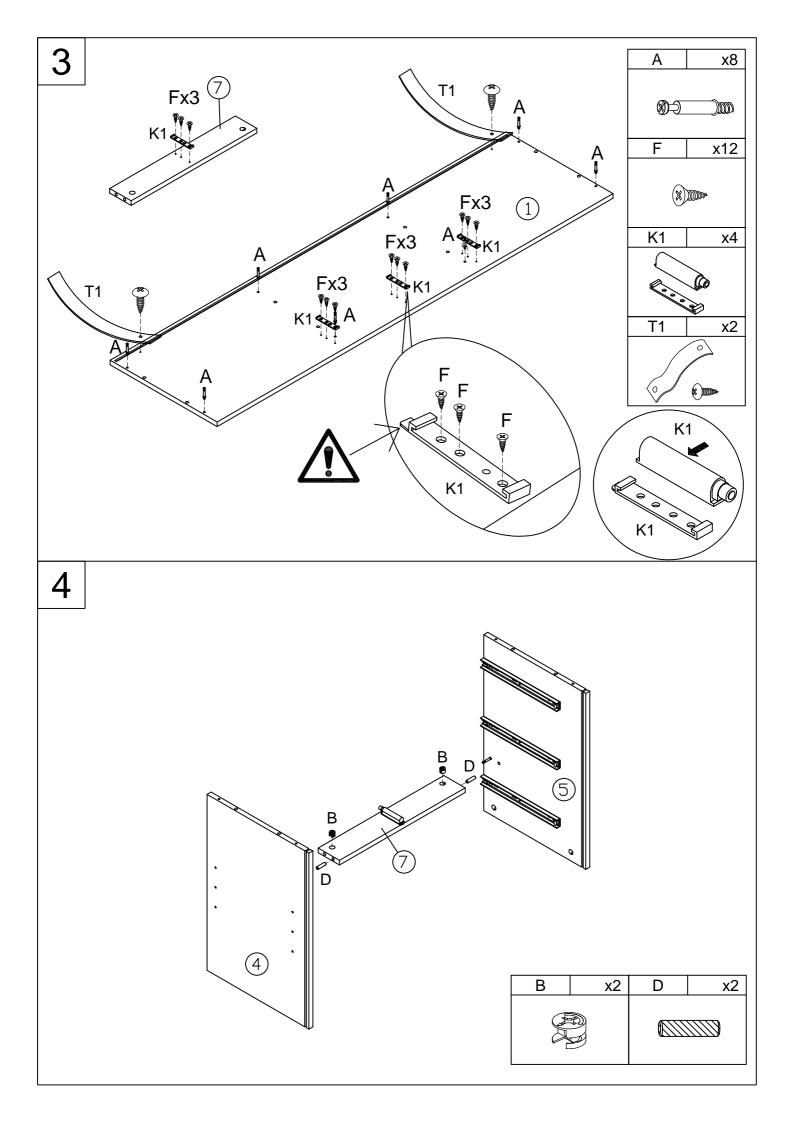

#### 3. Assembly Notice:

- If you encounter any problems during assembly and find that you cannot continue, rest
  assured we will help you solve the situation as soon as possible. Simply keep all of the
  parts of the product stored in a safe place and contact us immediately so we may assist
  you further.
- Once you have opened your package, remove all inner hardware packages and take the
  parts out. One by one, Place the parts out neatly in front of you, then refer to the
  instructions to ensure no parts are missing. If any pieces are found missing, please
  carefully look in the box first, as the hardware packaging might have torn making the

hardware spill in the box.

- Some key parts of your product may be stored and hidden inside of other parts. Please open any zippered or hook & loop storage compartments to remove all parts. (example: cushions and legs being stored in the underside of a sofa)
- IMPORTANT: When setting up your product, DO NOT INSTALL THE SCREWS ALL THE WAY
  IN THE BEGINNING. Place each screw into their proper hole and use your hand to twist
  the screw halfway. Twist all the screws in halfway to ensure the holes will match up
  properly and the product is level on the ground. When everything seems fitted, then
  tighten the screws.
- When you have completed assembly, we suggest you have more than one person to assist you with lifting and placing the product.