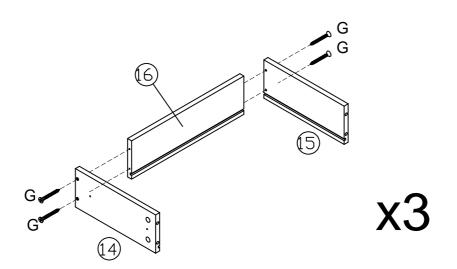

## **PARTS LISTS**

| NO.  | DESCRIPTION             | SKETCH  | QTY  | NO.  | DESCRIPTION                          | SKETCH | QTY  |
|------|-------------------------|---------|------|------|--------------------------------------|--------|------|
| 1    | Top panel               |         | 1pc  | (11) | Right door                           |        | 1pc  |
| 2    | Bottom<br>panel         |         | 1pc  | 12   | Drawer<br>up & middle<br>front panel |        | 2pcs |
| 3    | Left side panel         |         | 1pc  | 13   | Drawer down front panel              |        | 1pc  |
| 4    | Middle left side panel  |         | 1pc  | 14   | Drawer left side panel               | 0.0    | 3pcs |
| (5)  | Middle right side panel |         | 1pc  | 15)  | Drawer right side panel              |        | 3pcs |
| 6    | Right side panel        | <i></i> | 1pc  | 16   | Drawer<br>back panel                 |        | 3pcs |
| 7    | Front cross rail        |         | 1рс  | 17)  | Drawer<br>bottom panel               |        | 3pcs |
| 8    | Back panel              |         | 2pcs | 18   | Leg                                  |        | 4pcs |
| 9    | Back middle<br>panel    |         | 1pc  | 19   | Middle Leg                           |        | 1pc  |
| (10) | Left door               |         | 1pc  | 20   | Middle<br>shelf                      |        | 2pcs |