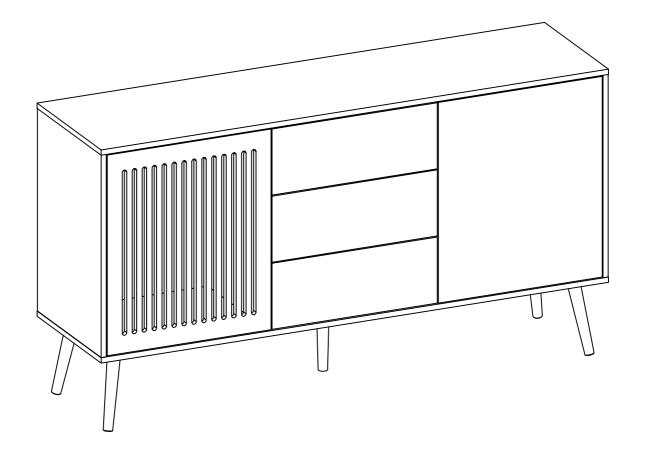

## **PARTS LISTS**

| NO.  | DESCRIPTION             | SKETCH  | QTY  | NO.  | DESCRIPTION                          | SKETCH | QTY  |
|------|-------------------------|---------|------|------|--------------------------------------|--------|------|
| 1    | Top panel               |         | 1pc  | (11) | Right door                           |        | 1pc  |
| 2    | Bottom<br>panel         |         | 1pc  | 12   | Drawer<br>up & middle<br>front panel |        | 2pcs |
| 3    | Left side panel         |         | 1pc  | 13   | Drawer down front panel              |        | 1pc  |
| 4    | Middle left side panel  |         | 1pc  | 14   | Drawer left side panel               | 0.0    | 3pcs |
| (5)  | Middle right side panel |         | 1pc  | 15)  | Drawer right side panel              |        | 3pcs |
| 6    | Right side panel        | <i></i> | 1pc  | 16   | Drawer<br>back panel                 |        | 3pcs |
| 7    | Front cross rail        |         | 1рс  | 17)  | Drawer<br>bottom panel               |        | 3pcs |
| 8    | Back panel              |         | 2pcs | 18   | Leg                                  |        | 4pcs |
| 9    | Back middle<br>panel    |         | 1pc  | 19   | Middle Leg                           |        | 1pc  |
| (10) | Left door               |         | 1pc  | 20   | Middle<br>shelf                      |        | 2pcs |