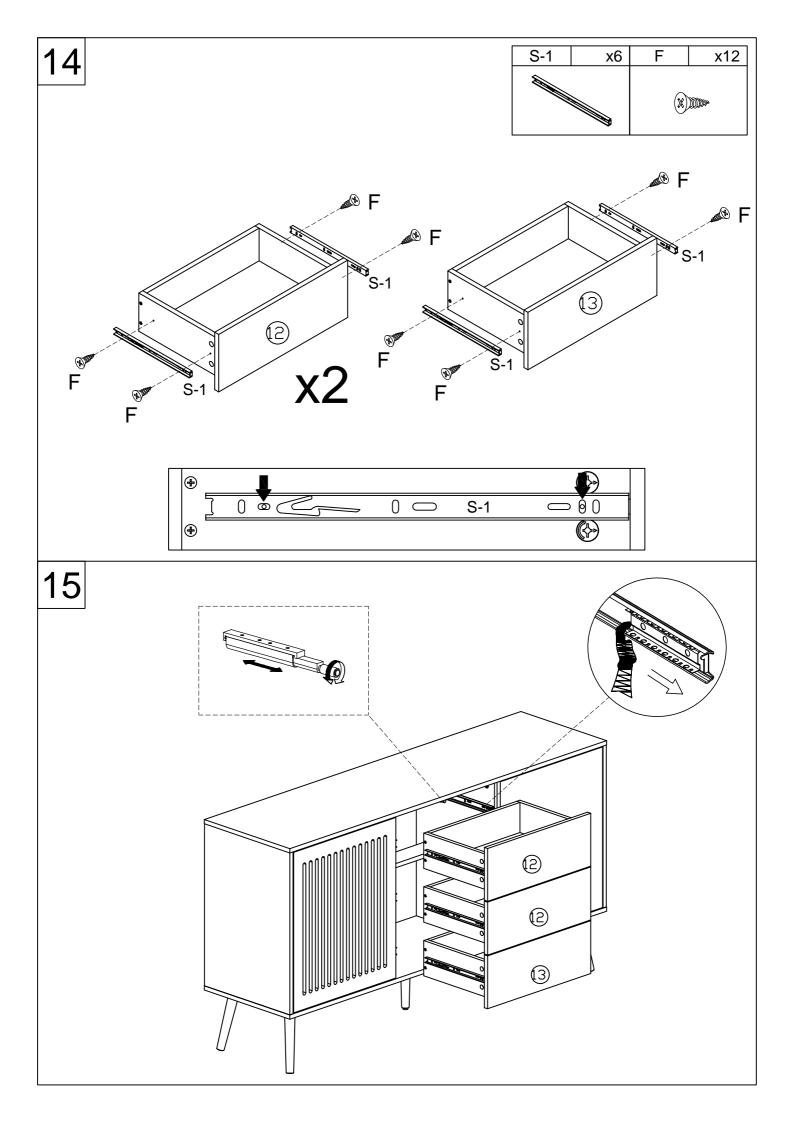

## **PARTS LISTS**

| NO.  | DESCRIPTION             | SKETCH  | QTY  | NO.  | DESCRIPTION                          | SKETCH | QTY  |
|------|-------------------------|---------|------|------|--------------------------------------|--------|------|
| 1    | Top panel               |         | 1pc  | (11) | Right door                           |        | 1pc  |
| 2    | Bottom<br>panel         |         | 1pc  | 12   | Drawer<br>up & middle<br>front panel |        | 2pcs |
| 3    | Left side panel         |         | 1pc  | 13   | Drawer down front panel              |        | 1pc  |
| 4    | Middle left side panel  |         | 1pc  | 14   | Drawer left side panel               | 0.0    | 3pcs |
| (5)  | Middle right side panel |         | 1pc  | 15)  | Drawer right side panel              |        | 3pcs |
| 6    | Right side panel        | <i></i> | 1pc  | 16   | Drawer<br>back panel                 |        | 3pcs |
| 7    | Front cross rail        |         | 1рс  | 17)  | Drawer<br>bottom panel               |        | 3pcs |
| 8    | Back panel              |         | 2pcs | 18   | Leg                                  |        | 4pcs |
| 9    | Back middle<br>panel    |         | 1pc  | 19   | Middle Leg                           |        | 1pc  |
| (10) | Left door               |         | 1pc  | 20   | Middle<br>shelf                      |        | 2pcs |