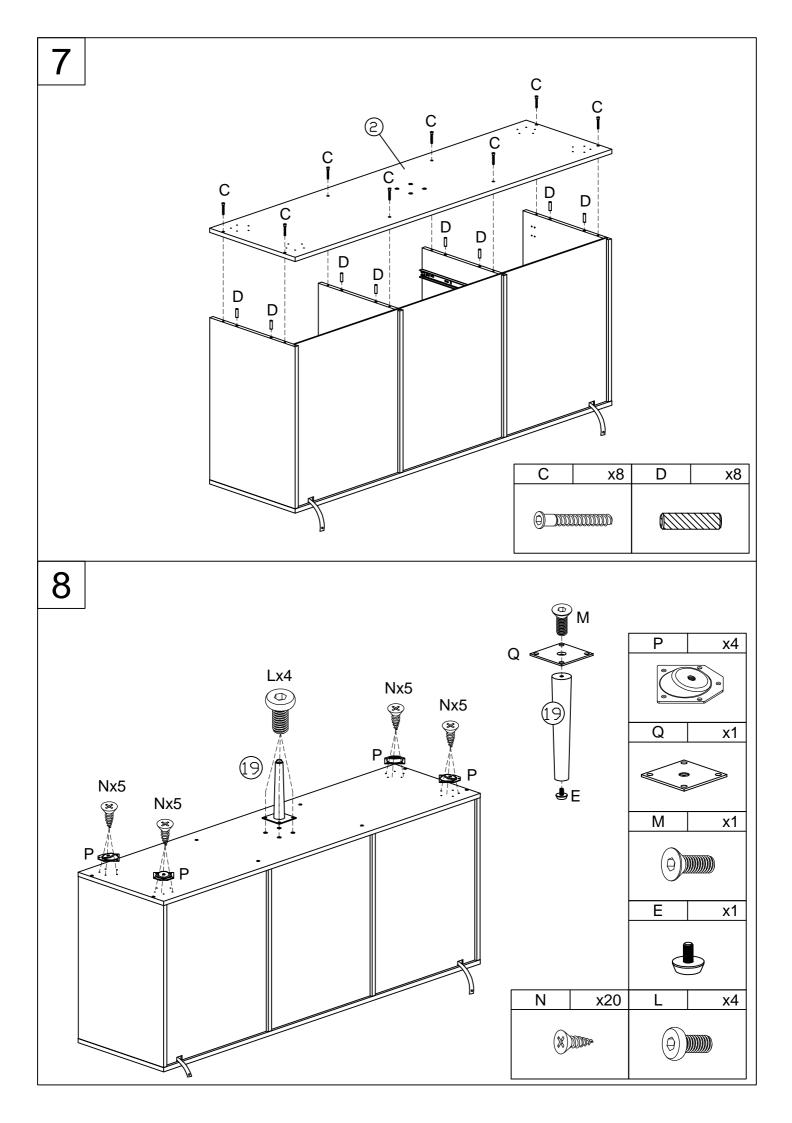

#### 3. Assembly Notice:

- If you encounter any problems during assembly and find that you cannot continue, rest
  assured we will help you solve the situation as soon as possible. Simply keep all of the
  parts of the product stored in a safe place and contact us immediately so we may assist
  you further.
- Once you have opened your package, remove all inner hardware packages and take the
  parts out. One by one, Place the parts out neatly in front of you, then refer to the
  instructions to ensure no parts are missing. If any pieces are found missing, please
  carefully look in the box first, as the hardware packaging might have torn making the

hardware spill in the box.

- Some key parts of your product may be stored and hidden inside of other parts. Please open any zippered or hook & loop storage compartments to remove all parts. (example: cushions and legs being stored in the underside of a sofa)
- IMPORTANT: When setting up your product, DO NOT INSTALL THE SCREWS ALL THE WAY
  IN THE BEGINNING. Place each screw into their proper hole and use your hand to twist
  the screw halfway. Twist all the screws in halfway to ensure the holes will match up
  properly and the product is level on the ground. When everything seems fitted, then
  tighten the screws.
- When you have completed assembly, we suggest you have more than one person to assist you with lifting and placing the product.