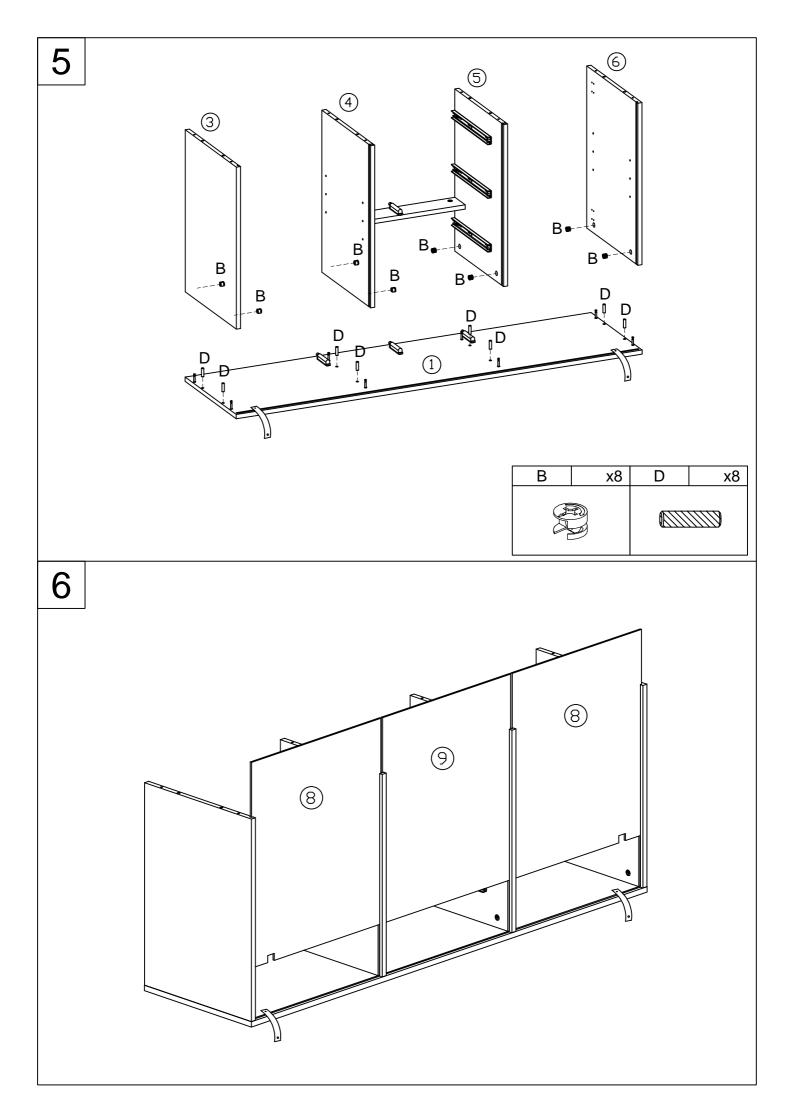

#### 3. Assembly Notice:

- If you encounter any problems during assembly and find that you cannot continue, rest
  assured we will help you solve the situation as soon as possible. Simply keep all of the
  parts of the product stored in a safe place and contact us immediately so we may assist
  you further.
- Once you have opened your package, remove all inner hardware packages and take the
  parts out. One by one, Place the parts out neatly in front of you, then refer to the
  instructions to ensure no parts are missing. If any pieces are found missing, please
  carefully look in the box first, as the hardware packaging might have torn making the

hardware spill in the box.

- Some key parts of your product may be stored and hidden inside of other parts. Please open any zippered or hook & loop storage compartments to remove all parts. (example: cushions and legs being stored in the underside of a sofa)
- IMPORTANT: When setting up your product, DO NOT INSTALL THE SCREWS ALL THE WAY
  IN THE BEGINNING. Place each screw into their proper hole and use your hand to twist
  the screw halfway. Twist all the screws in halfway to ensure the holes will match up
  properly and the product is level on the ground. When everything seems fitted, then
  tighten the screws.
- When you have completed assembly, we suggest you have more than one person to assist you with lifting and placing the product.