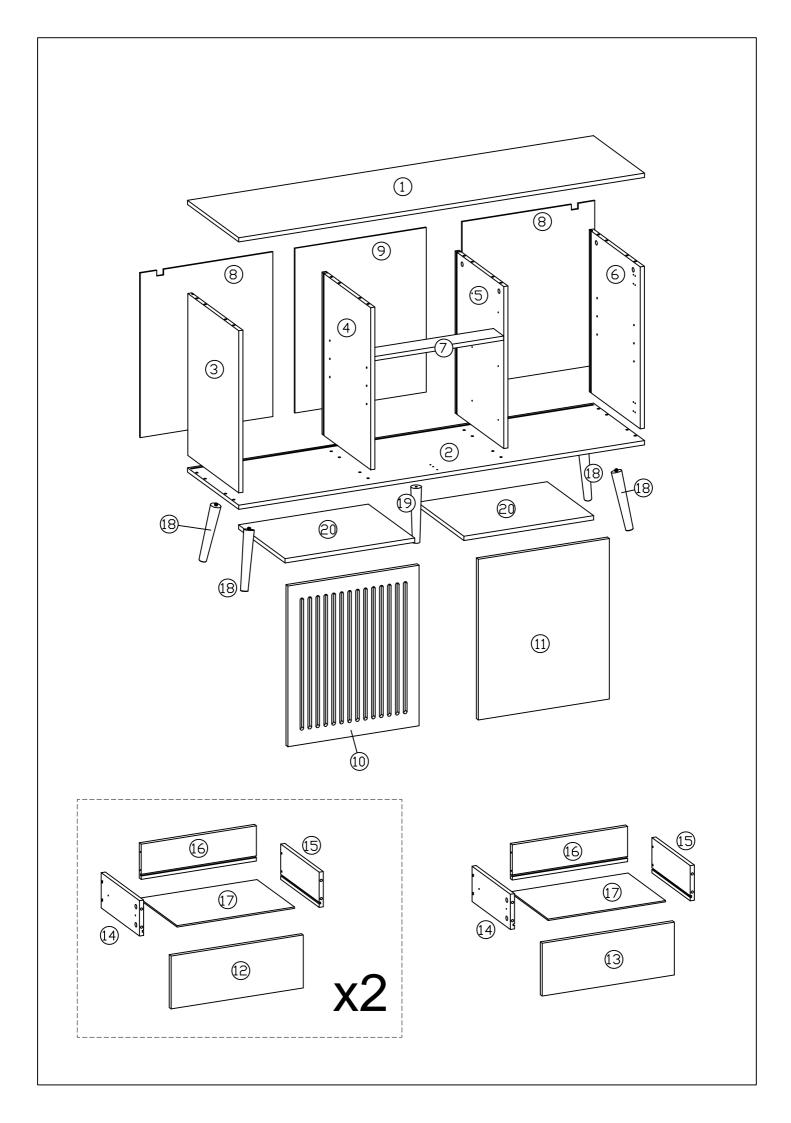

## **PARTS LISTS**

| NO.  | DESCRIPTION             | SKETCH  | QTY  | NO.  | DESCRIPTION                          | SKETCH | QTY  |
|------|-------------------------|---------|------|------|--------------------------------------|--------|------|
| 1    | Top panel               |         | 1pc  | (11) | Right door                           |        | 1pc  |
| 2    | Bottom<br>panel         |         | 1pc  | 12   | Drawer<br>up & middle<br>front panel |        | 2pcs |
| 3    | Left side panel         |         | 1pc  | 13   | Drawer down front panel              |        | 1pc  |
| 4    | Middle left side panel  |         | 1pc  | 14   | Drawer left side panel               | 0.0    | 3pcs |
| (5)  | Middle right side panel |         | 1pc  | 15)  | Drawer right side panel              |        | 3pcs |
| 6    | Right side panel        | <i></i> | 1pc  | 16   | Drawer<br>back panel                 |        | 3pcs |
| 7    | Front cross rail        |         | 1рс  | 17)  | Drawer<br>bottom panel               |        | 3pcs |
| 8    | Back panel              |         | 2pcs | 18   | Leg                                  |        | 4pcs |
| 9    | Back middle<br>panel    |         | 1pc  | 19   | Middle Leg                           |        | 1pc  |
| (10) | Left door               |         | 1pc  | 20   | Middle<br>shelf                      |        | 2pcs |