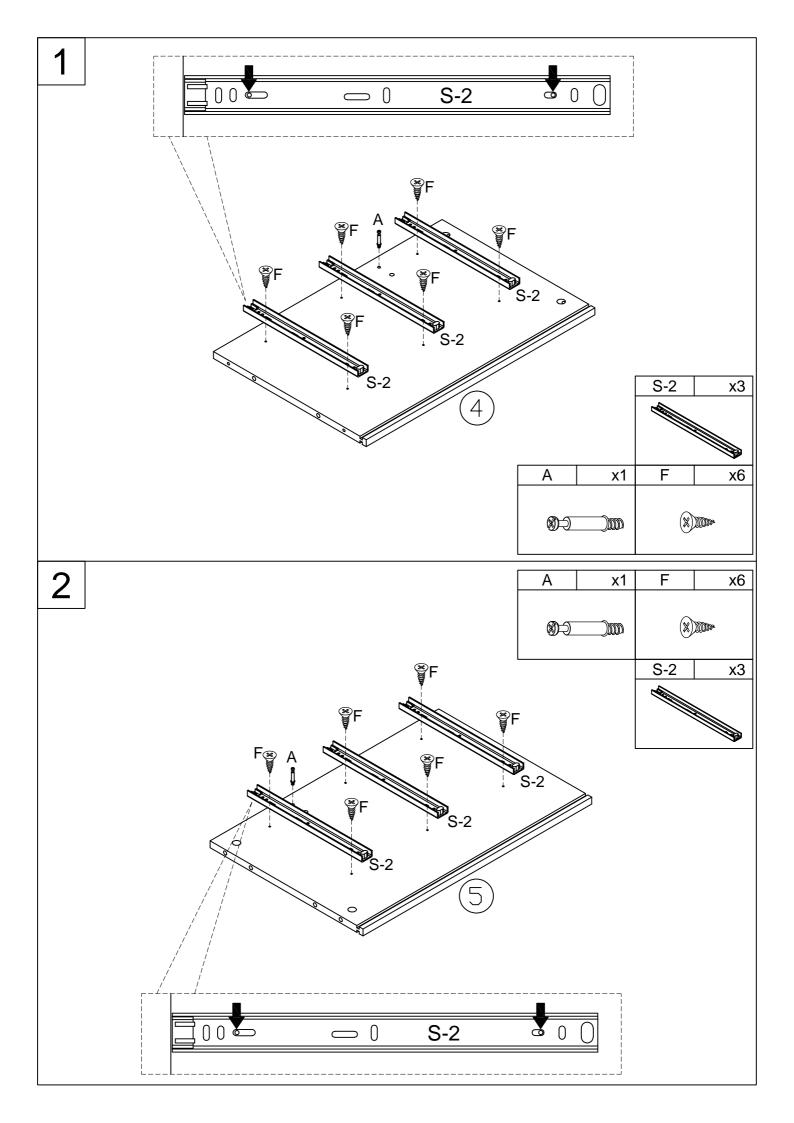

#### 3. Assembly Notice:

- If you encounter any problems during assembly and find that you cannot continue, rest
  assured we will help you solve the situation as soon as possible. Simply keep all of the
  parts of the product stored in a safe place and contact us immediately so we may assist
  you further.
- Once you have opened your package, remove all inner hardware packages and take the
  parts out. One by one, Place the parts out neatly in front of you, then refer to the
  instructions to ensure no parts are missing. If any pieces are found missing, please
  carefully look in the box first, as the hardware packaging might have torn making the

hardware spill in the box.

- Some key parts of your product may be stored and hidden inside of other parts. Please open any zippered or hook & loop storage compartments to remove all parts. (example: cushions and legs being stored in the underside of a sofa)
- IMPORTANT: When setting up your product, DO NOT INSTALL THE SCREWS ALL THE WAY
  IN THE BEGINNING. Place each screw into their proper hole and use your hand to twist
  the screw halfway. Twist all the screws in halfway to ensure the holes will match up
  properly and the product is level on the ground. When everything seems fitted, then
  tighten the screws.
- When you have completed assembly, we suggest you have more than one person to assist you with lifting and placing the product.