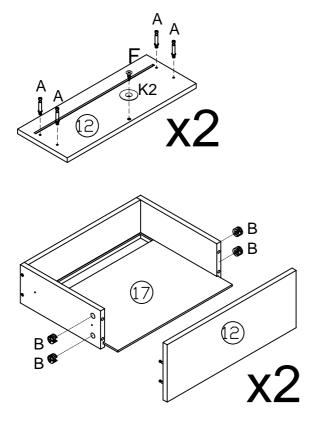

## **PARTS LISTS**

| NO.  | DESCRIPTION             | SKETCH  | QTY  | NO.  | DESCRIPTION                          | SKETCH | QTY  |
|------|-------------------------|---------|------|------|--------------------------------------|--------|------|
| 1    | Top panel               |         | 1pc  | (11) | Right door                           |        | 1pc  |
| 2    | Bottom<br>panel         |         | 1pc  | 12   | Drawer<br>up & middle<br>front panel |        | 2pcs |
| 3    | Left side panel         |         | 1pc  | 13   | Drawer down front panel              |        | 1pc  |
| 4    | Middle left side panel  |         | 1pc  | 14   | Drawer left side panel               | 0.0    | 3pcs |
| (5)  | Middle right side panel |         | 1pc  | 15)  | Drawer right side panel              |        | 3pcs |
| 6    | Right side panel        | <i></i> | 1pc  | 16   | Drawer<br>back panel                 |        | 3pcs |
| 7    | Front cross rail        |         | 1рс  | 17)  | Drawer<br>bottom panel               |        | 3pcs |
| 8    | Back panel              |         | 2pcs | 18   | Leg                                  |        | 4pcs |
| 9    | Back middle<br>panel    |         | 1pc  | 19   | Middle Leg                           |        | 1pc  |
| (10) | Left door               |         | 1pc  | 20   | Middle<br>shelf                      |        | 2pcs |