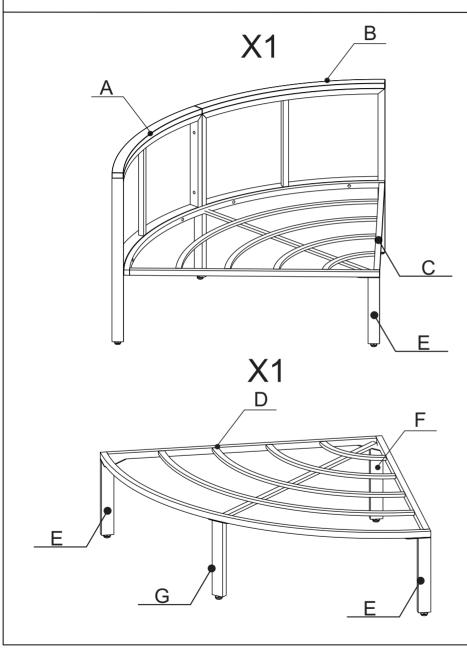

are required for assembly.
- 4. Approximate assembly time: 1/2 hours.
- 5. Component parts and fittings contained in the box. Please sort out all parts before you begin to assemble the item. This is to make sure you always use the correct part.
- 6. It is STRONGLY RECOMMENDED that you ANCHOR this product. Toppling furniture can cause serious injuries and death. This product has not been fitted with an anchor strap. To prevent your furniture from tipping forward it is strongly recommended. That you securely attach this product to a wall or other solid surface, using the anchor straps Provided and appropriate fixings.



### ITEM #: WF319398



#### ITEM #: WF319400



## HARWARE



### ITEM #: WF319399



#### ITEM #: WF319401



# **ASSEMBLY INSTRUCTION**





# **ASSEMBLY INSTRUCTION**