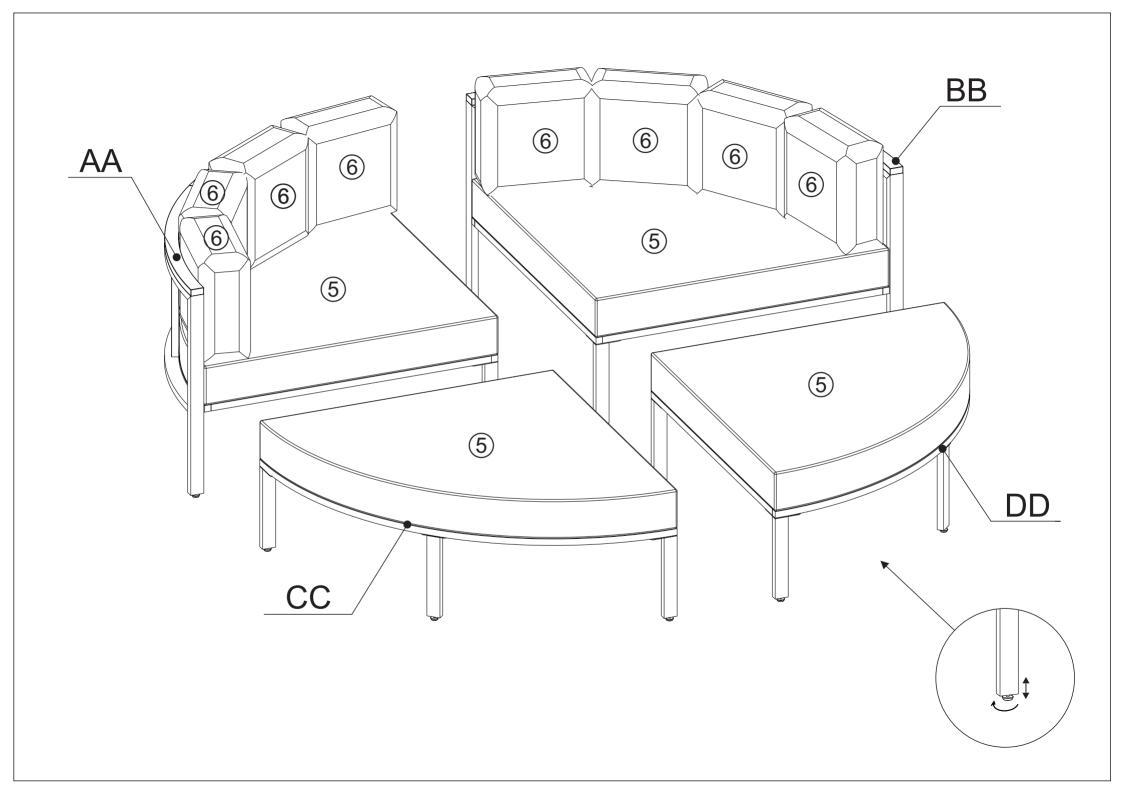

d for assembly.
- 4. Approximate assembly time: 1/2 hours.
- 5. Component parts and fittings contained in the box. Please sort out all parts before you begin to assemble the item. This is to make sure you always use the correct part.
- 6. It is STRONGLY RECOMMENDED that you ANCHOR this product. Toppling furniture can cause serious injuries and death. This product has not been fitted with an anchor strap. To prevent your furniture from tipping forward it is strongly recommended. That you securely attach this product to a wall or other solid surface, using the anchor straps Provided and appropriate fixings.



### ITEM #: WF319398



#### ITEM #: WF319400



## HARWARE



### ITEM #: WF319399



#### ITEM #: WF319401



# **ASSEMBLY INSTRUCTION**





# **ASSEMBLY INSTRUCTION**