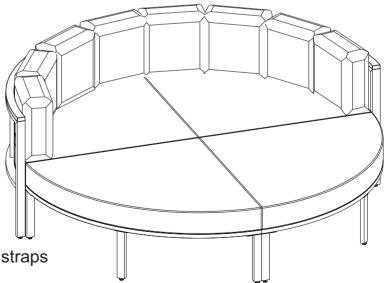

#### **ASSEMBLY INSTRUCTION:**

- 1. Remove hardware from box and sort by size.
- 2. Please check to see that all hardware and parts are present prior start of assembly.
- 3. Please follow attached instruction in the same sequence as numbered to assure fast and easy.
- 1. Don't attempt to repair or modify parts that are broken or defective. please contact the store immediately.
- 2. This product is for home use only and not intended for commercial establishments.
- 3. Two persons are required for assembly.
- 4. Approximate assembly time: 1/2 hours.
- 5. Component parts and fittings contained in the box. Please sort out all parts before you begin to assemble the item. This is to make sure you always use the correct part.
- 6. It is STRONGLY RECOMMENDED that you ANCHOR this product. Toppling furniture can cause serious injuries and death. This product has not been fitted with an anchor strap. To prevent your furniture from tipping forward it is strongly recommended. That you securely attach this product to a wall or other solid surface, using the anchor straps Provided and appropriate fixings.