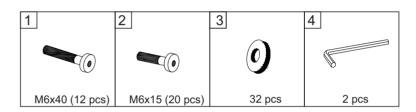

iately.
- 2. This product is for home use only and not intended for commercial establishments.
- 3. Two persons are required for assembly.
- 4. Approximate assembly time: 1/2 hours.
- 5. Component parts and fittings contained in the box. Please sort out all parts before you begin to assemble the item. This is to make sure you always use the correct part.
- 6. It is STRONGLY RECOMMENDED that you ANCHOR this product. Toppling furniture can cause serious injuries and death. This product has not been fitted with an anchor strap. To prevent your furniture from tipping forward it is strongly recommended. That you securely attach this product to a wall or other solid surface, using the anchor straps Provided and appropriate fixings.



### ITEM #: WF319398



#### ITEM #: WF319400



## HARWARE



### ITEM #: WF319399



#### ITEM #: WF319401



# **ASSEMBLY INSTRUCTION**





# **ASSEMBLY INSTRUCTION**