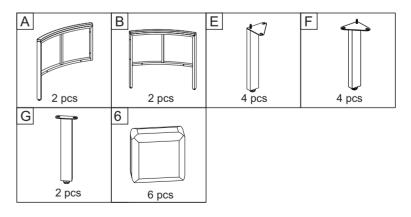

d not intended for commercial establishments.
- 3. Two persons are required for assembly.
- 4. Approximate assembly time: 1/2 hours.
- 5. Component parts and fittings contained in the box. Please sort out all parts before you begin to assemble the item. This is to make sure you always use the correct part.
- 6. It is STRONGLY RECOMMENDED that you ANCHOR this product. Toppling furniture can cause serious injuries and death. This product has not been fitted with an anchor strap. To prevent your furniture from tipping forward it is strongly recommended. That you securely attach this product to a wall or other solid surface, using the anchor straps Provided and appropriate fixings.



### ITEM #: WF319398



#### ITEM #: WF319400



## HARWARE



### ITEM #: WF319399



#### ITEM #: WF319401



# **ASSEMBLY INSTRUCTION**





# **ASSEMBLY INSTRUCTION**