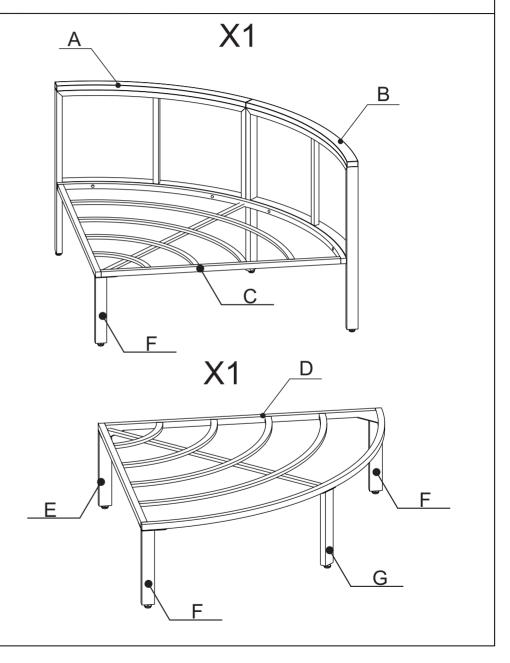

re required for assembly.
- 4. Approximate assembly time: 1/2 hours.
- 5. Component parts and fittings contained in the box. Please sort out all parts before you begin to assemble the item. This is to make sure you always use the correct part.
- 6. It is STRONGLY RECOMMENDED that you ANCHOR this product. Toppling furniture can cause serious injuries and death. This product has not been fitted with an anchor strap. To prevent your furniture from tipping forward it is strongly recommended. That you securely attach this product to a wall or other solid surface, using the anchor straps Provided and appropriate fixings.



### ITEM #: WF319398



#### ITEM #: WF319400



## HARWARE



### ITEM #: WF319399



#### ITEM #: WF319401



# **ASSEMBLY INSTRUCTION**





# **ASSEMBLY INSTRUCTION**