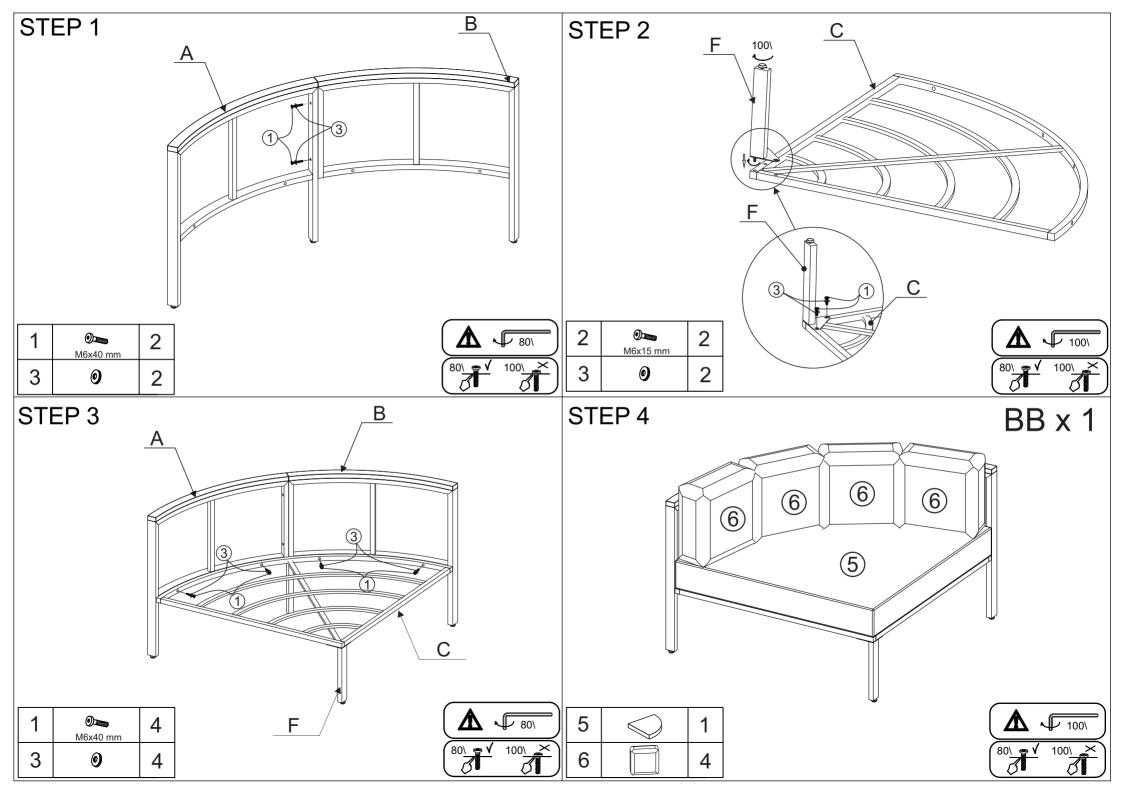

equired for assembly.
- 4. Approximate assembly time: 1/2 hours.
- 5. Component parts and fittings contained in the box. Please sort out all parts before you begin to assemble the item. This is to make sure you always use the correct part.
- 6. It is STRONGLY RECOMMENDED that you ANCHOR this product. Toppling furniture can cause serious injuries and death. This product has not been fitted with an anchor strap. To prevent your furniture from tipping forward it is strongly recommended. That you securely attach this product to a wall or other solid surface, using the anchor straps Provided and appropriate fixings.



### ITEM #: WF319398



#### ITEM #: WF319400



## HARWARE



### ITEM #: WF319399



#### ITEM #: WF319401



# **ASSEMBLY INSTRUCTION**





# **ASSEMBLY INSTRUCTION**