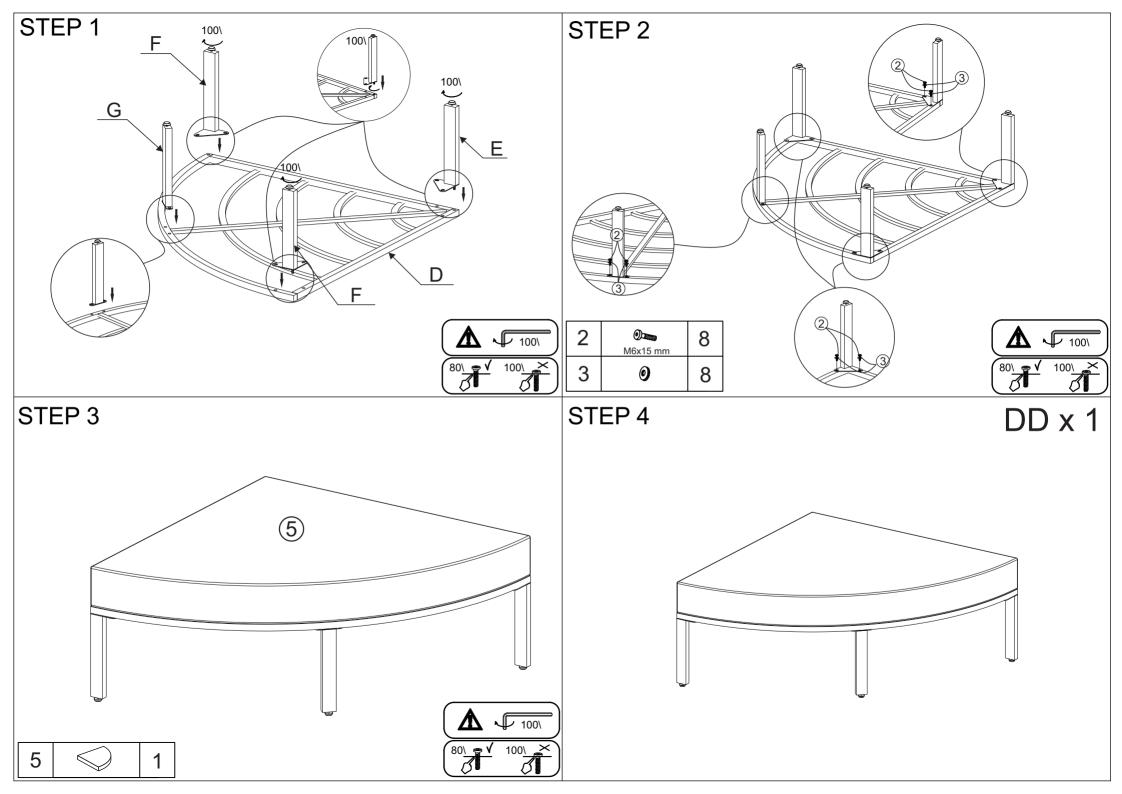

red for assembly.
- 4. Approximate assembly time: 1/2 hours.
- 5. Component parts and fittings contained in the box. Please sort out all parts before you begin to assemble the item. This is to make sure you always use the correct part.
- 6. It is STRONGLY RECOMMENDED that you ANCHOR this product. Toppling furniture can cause serious injuries and death. This product has not been fitted with an anchor strap. To prevent your furniture from tipping forward it is strongly recommended. That you securely attach this product to a wall or other solid surface, using the anchor straps Provided and appropriate fixings.



### ITEM #: WF319398



#### ITEM #: WF319400



## HARWARE



### ITEM #: WF319399



#### ITEM #: WF319401



# **ASSEMBLY INSTRUCTION**





# **ASSEMBLY INSTRUCTION**