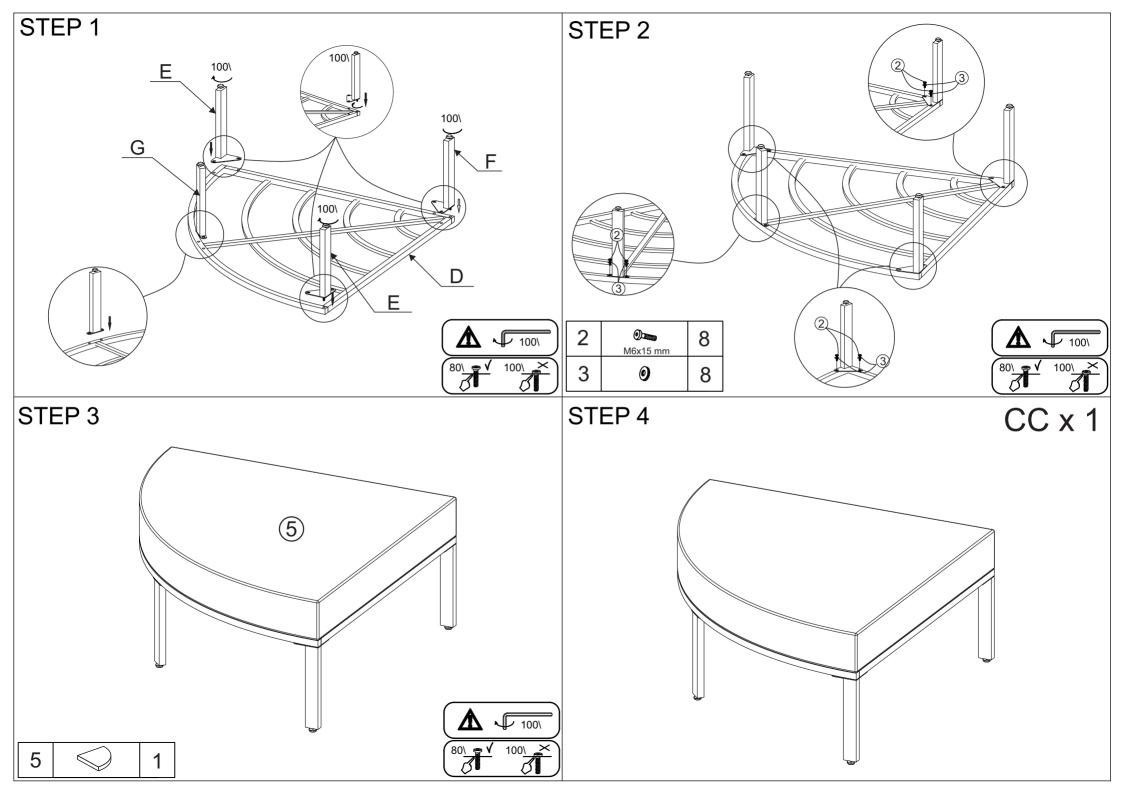

uired for assembly.
- 4. Approximate assembly time: 1/2 hours.
- 5. Component parts and fittings contained in the box. Please sort out all parts before you begin to assemble the item. This is to make sure you always use the correct part.
- 6. It is STRONGLY RECOMMENDED that you ANCHOR this product. Toppling furniture can cause serious injuries and death. This product has not been fitted with an anchor strap. To prevent your furniture from tipping forward it is strongly recommended. That you securely attach this product to a wall or other solid surface, using the anchor straps Provided and appropriate fixings.



### ITEM #: WF319398



#### ITEM #: WF319400



## HARWARE



### ITEM #: WF319399



#### ITEM #: WF319401



# **ASSEMBLY INSTRUCTION**





# **ASSEMBLY INSTRUCTION**