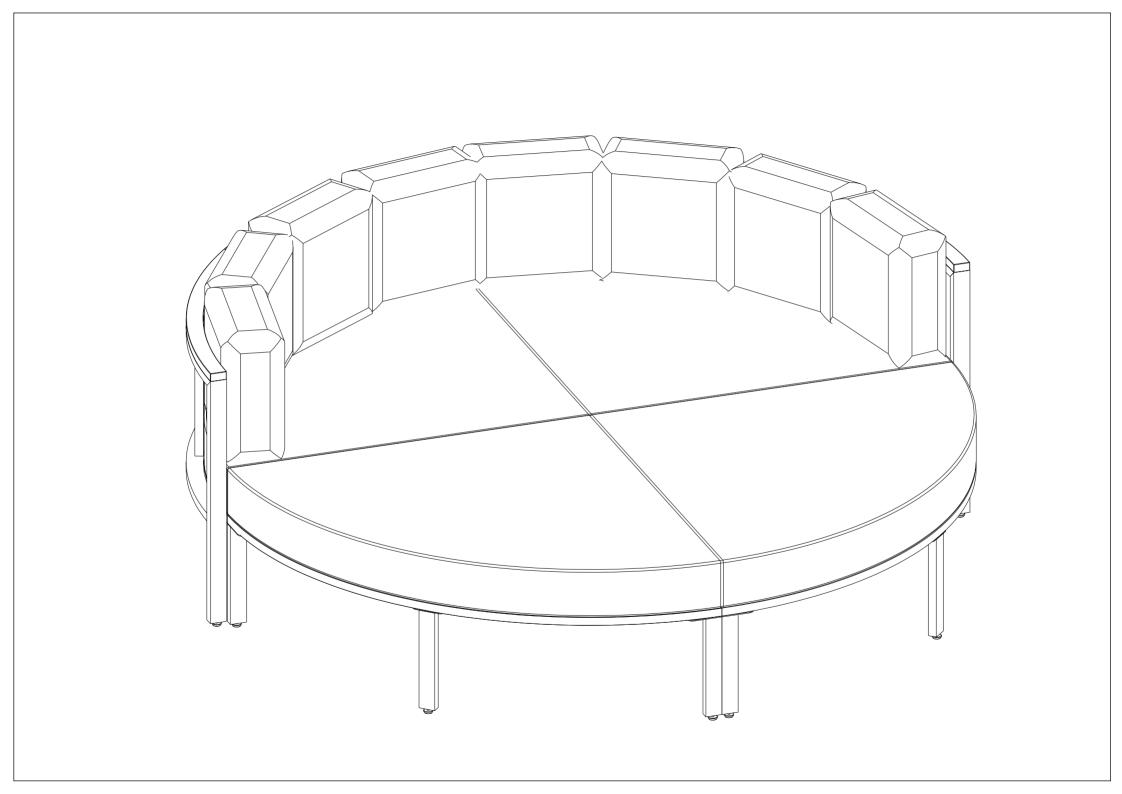

for assembly.
- 4. Approximate assembly time: 1/2 hours.
- 5. Component parts and fittings contained in the box. Please sort out all parts before you begin to assemble the item. This is to make sure you always use the correct part.
- 6. It is STRONGLY RECOMMENDED that you ANCHOR this product. Toppling furniture can cause serious injuries and death. This product has not been fitted with an anchor strap. To prevent your furniture from tipping forward it is strongly recommended. That you securely attach this product to a wall or other solid surface, using the anchor straps Provided and appropriate fixings.



### ITEM #: WF319398



#### ITEM #: WF319400



## HARWARE



### ITEM #: WF319399



#### ITEM #: WF319401



# **ASSEMBLY INSTRUCTION**





# **ASSEMBLY INSTRUCTION**