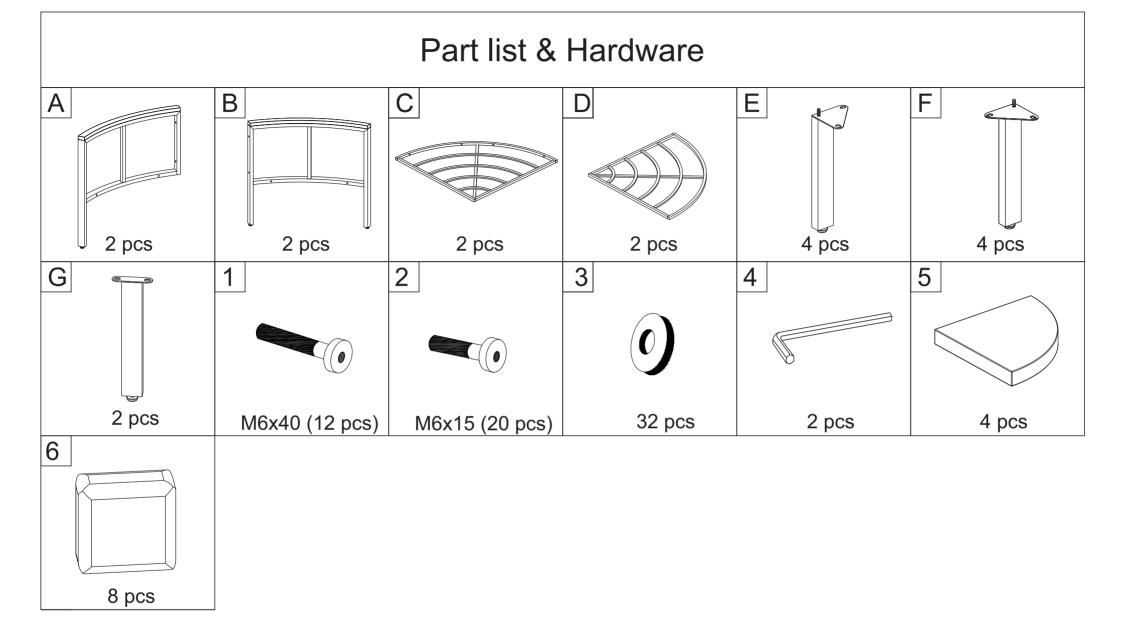

tablishments.
- 3. Two persons are required for assembly.
- 4. Approximate assembly time: 1/2 hours.
- 5. Component parts and fittings contained in the box. Please sort out all parts before you begin to assemble the item. This is to make sure you always use the correct part.
- 6. It is STRONGLY RECOMMENDED that you ANCHOR this product. Toppling furniture can cause serious injuries and death. This product has not been fitted with an anchor strap. To prevent your furniture from tipping forward it is strongly recommended. That you securely attach this product to a wall or other solid surface, using the anchor straps Provided and appropriate fixings.



### ITEM #: WF319398



#### ITEM #: WF319400



## HARWARE



### ITEM #: WF319399



#### ITEM #: WF319401



# **ASSEMBLY INSTRUCTION**





# **ASSEMBLY INSTRUCTION**