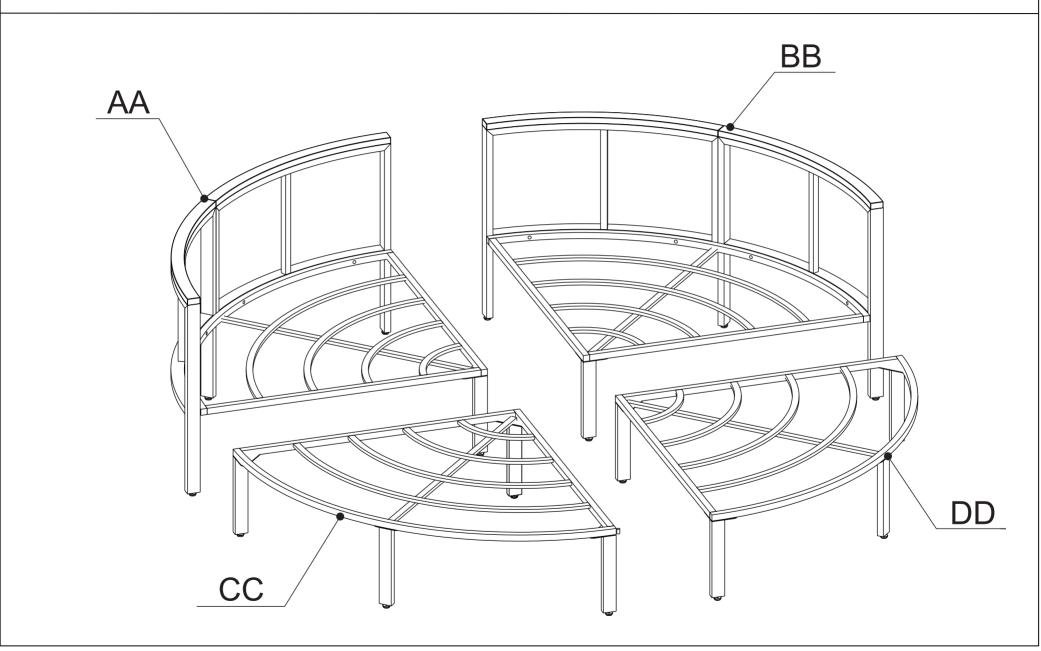

establishments.
- 3. Two persons are required for assembly.
- 4. Approximate assembly time: 1/2 hours.
- 5. Component parts and fittings contained in the box. Please sort out all parts before you begin to assemble the item. This is to make sure you always use the correct part.
- 6. It is STRONGLY RECOMMENDED that you ANCHOR this product. Toppling furniture can cause serious injuries and death. This product has not been fitted with an anchor strap. To prevent your furniture from tipping forward it is strongly recommended. That you securely attach this product to a wall or other solid surface, using the anchor straps Provided and appropriate fixings.



### ITEM #: WF319398



#### ITEM #: WF319400



## HARWARE



### ITEM #: WF319399



#### ITEM #: WF319401



# **ASSEMBLY INSTRUCTION**





# **ASSEMBLY INSTRUCTION**