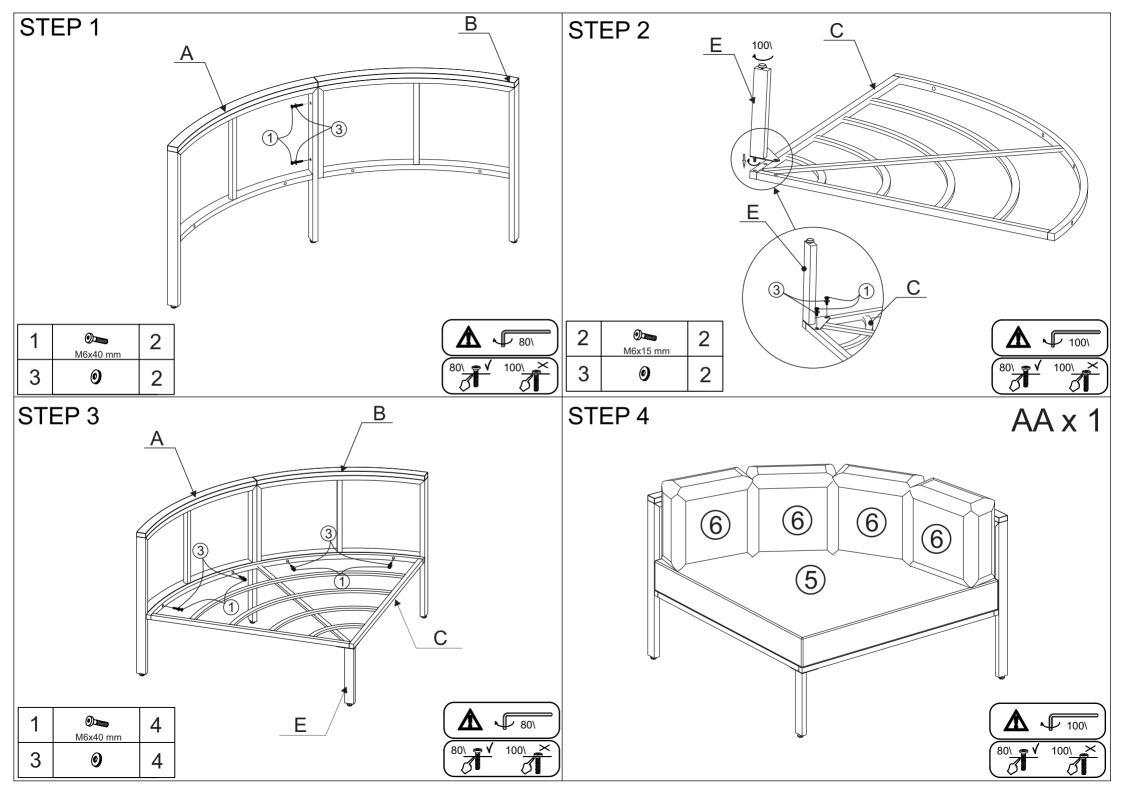

required for assembly.
- 4. Approximate assembly time: 1/2 hours.
- 5. Component parts and fittings contained in the box. Please sort out all parts before you begin to assemble the item. This is to make sure you always use the correct part.
- 6. It is STRONGLY RECOMMENDED that you ANCHOR this product. Toppling furniture can cause serious injuries and death. This product has not been fitted with an anchor strap. To prevent your furniture from tipping forward it is strongly recommended. That you securely attach this product to a wall or other solid surface, using the anchor straps Provided and appropriate fixings.



### ITEM #: WF319398



#### ITEM #: WF319400



## HARWARE



### ITEM #: WF319399



#### ITEM #: WF319401



# **ASSEMBLY INSTRUCTION**





# **ASSEMBLY INSTRUCTION**