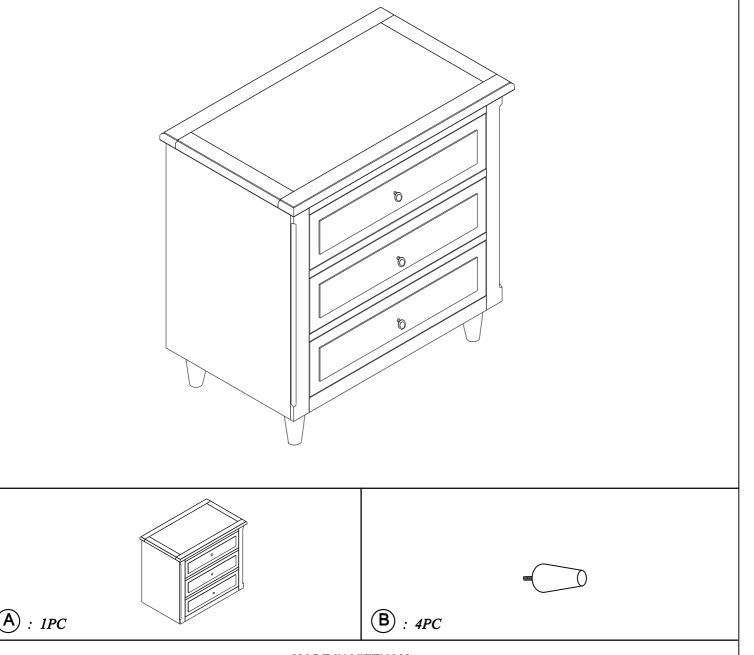

## **ITEM NO. WF 319366**

## NIGHTSTAND

Thank you for purchasing this quality product. Be sure to check all packing materials carefully for small parts, which may have come loose inside the carton during shipment. Identify and count all items and compare with the PARTS LIST and/or HARDWARE LIST shown below.