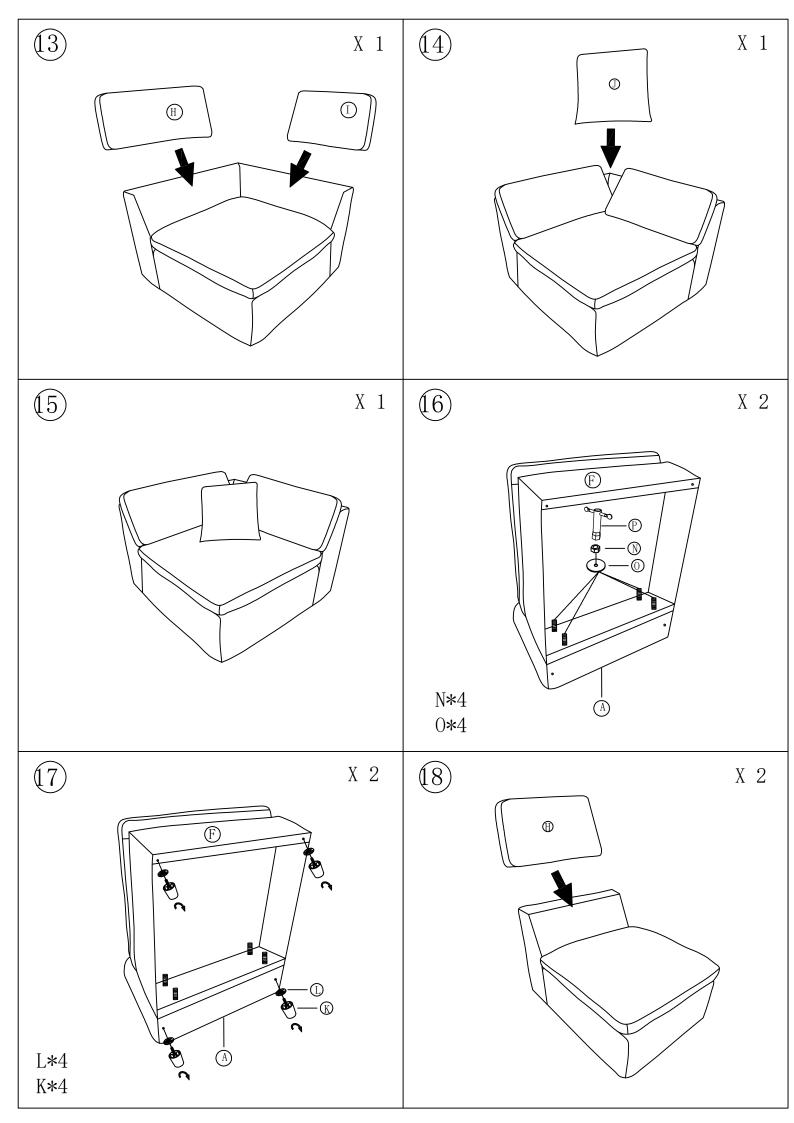

# ASSEMBLY INSTRUCTIONS

Note:No climbing on the back of the sofa!

WF322099/ WF322100/ WF322101/ WF322102/ WF322214/ WF322481

- 1. Thank you for choosing our products.
- 2. Return Policy

DO NOT RETURN TO THE STORE! Skip the process of returning your product and contact us directly for a replacement

parts of the product stored in a safe place and contact us immediately so we may assist you further.

- Once you have opened your package, remove all inner hardware packages and take the parts out. One by one, Place the parts out neatly in front of you, then refer to the instructions to ensure no parts are missing. If any pieces are found missing, please carefully look in the box first, as the hardware packaging might have torn making the hardware spill in the box.
- Some key parts of your product may be stored and hidden inside of other parts. Please open any zippered or hook & loop storage compartments to remove all parts. (example: cushions and legs being stored in the underside of a sofa)
- IMPORTANT: When setting up your product, DO NOT INSTALL THE SCREWS ALL THE WAY IN THE BEGINNING. Place each screw into their proper hole and use your hand to twist the screw halfway. Twist all the screws in halfway to ensure the holes will match up properly and the product is level on the ground. When everything seems fitted, then tighten the screws.
- When you have completed assembly, we suggest you have more than one person to assist you with lifting and placing the product.