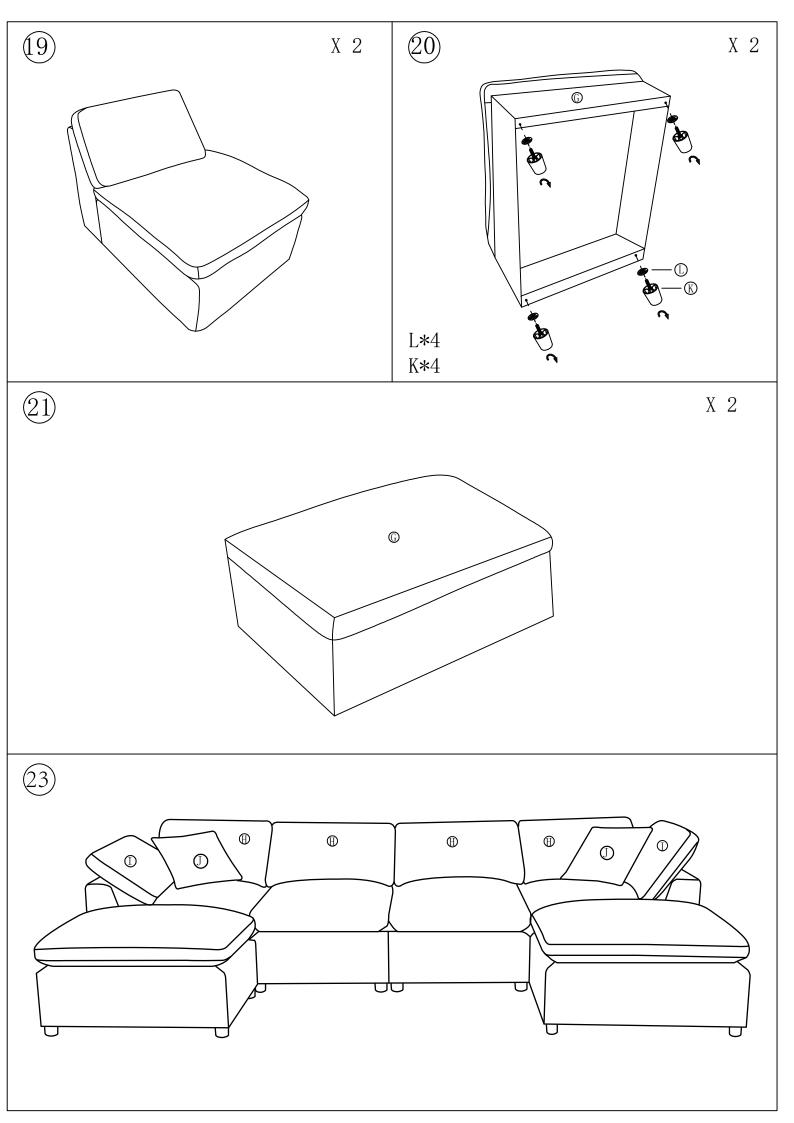

# ASSEMBLY INSTRUCTIONS

Note:No climbing on the back of the sofa!

WF322099/ WF322100/ WF322101/ WF322102/ WF322214/ WF322481

- 1. Thank you for choosing our products.
- 2. Return Policy

DO NOT RETURN TO THE STORE! Skip the process of returning your product and contact us directly for a replacement

parts of the product stored in a safe place and contact us immediately so we may assist you further.

- Once you have opened your package, remove all inner hardware packages and take the parts out. One by one, Place the parts out neatly in front of you, then refer to the instructions to ensure no parts are missing. If any pieces are found missing, please carefully look in the box first, as the hardware packaging might have torn making the hardware spill in the box.
- Some key parts of your product may be stored and hidden inside of other parts. Please open any zippered or hook & loop storage compartments to remove all parts. (example: cushions and legs being stored in the underside of a sofa)
- IMPORTANT: When setting up your product, DO NOT INSTALL THE SCREWS ALL THE WAY IN THE BEGINNING. Place each screw into their proper hole and use your hand to twist the screw halfway. Twist all the screws in halfway to ensure the holes will match up properly and the product is level on the ground. When everything seems fitted, then tighten the screws.
- When you have completed assembly, we suggest you have more than one person to assist you with lifting and placing the product.