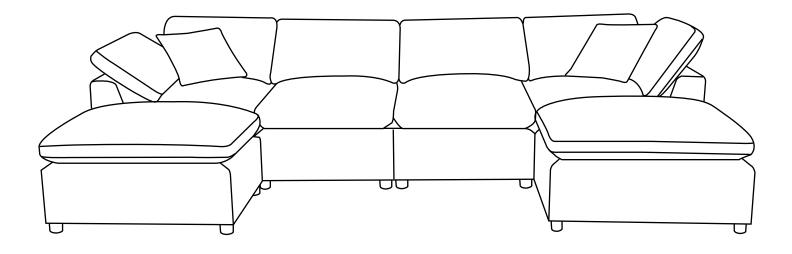

# ASSEMBLY INSTRUCTIONS

Note:No climbing on the back of the sofa!

WF322099/ WF322100/ WF322101/ WF322102/ WF322214/ WF322481

- 1. Thank you for choosing our products.
- 2. Return Policy

DO NOT RETURN TO THE STORE! Skip the process of returning your product and contact us directly for a replacement