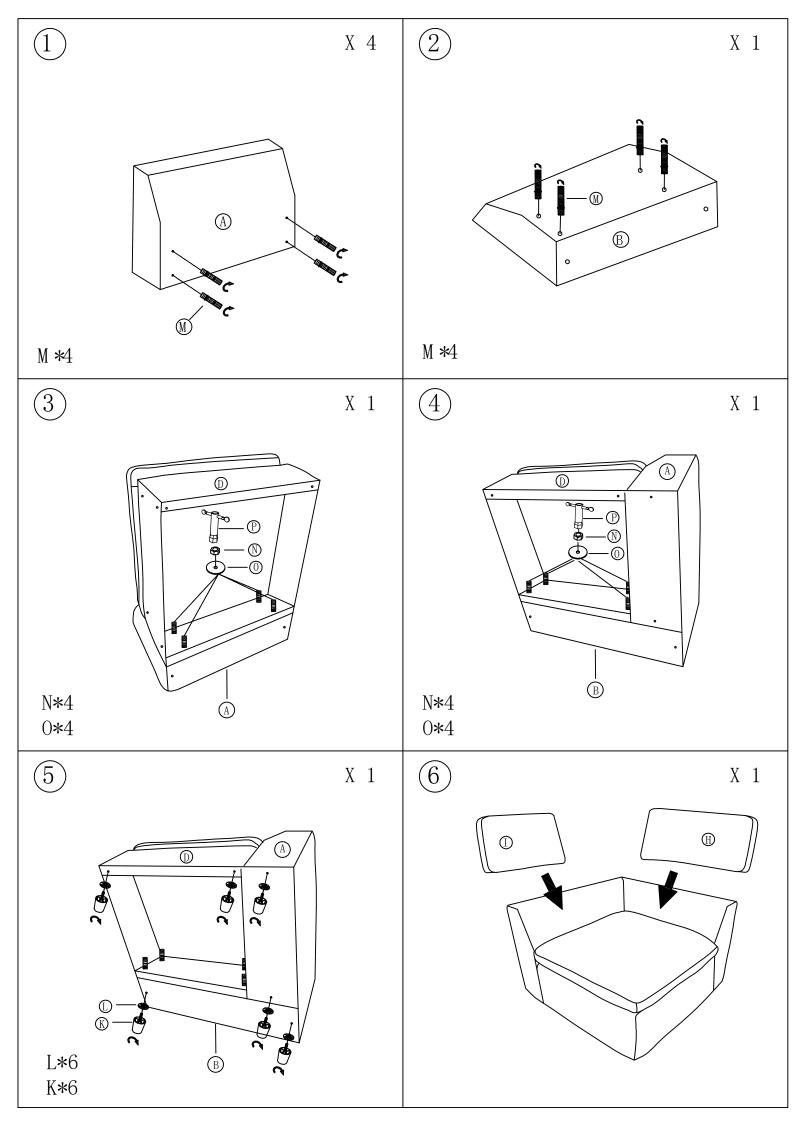

parts of the product stored in a safe place and contact us immediately so we may assist you further.

- Once you have opened your package, remove all inner hardware packages and take the parts out. One by one, Place the parts out neatly in front of you, then refer to the instructions to ensure no parts are missing. If any pieces are found missing, please carefully look in the box first, as the hardware packaging might have torn making the hardware spill in the box.
- Some key parts of your product may be stored and hidden inside of other parts. Please open any zippered or hook & loop storage compartments to remove all parts. (example: cushions and legs being stored in the underside of a sofa)
- IMPORTANT: When setting up your product, DO NOT INSTALL THE SCREWS ALL THE WAY IN THE BEGINNING. Place each screw into their proper hole and use your hand to twist the screw halfway. Twist all the screws in halfway to ensure the holes will match up properly and the product is level on the ground. When everything seems fitted, then tighten the screws.
- When you have completed assembly, we suggest you have more than one person to assist you with lifting and placing the product.

## HARDWARE LIST:

| A |                 | 4PCS  | WF322099: A*1 D*1 H*1        |
|---|-----------------|-------|------------------------------|
| В |                 | 1PC   | WF322102: A*1 E*1 H*1        |
| С |                 | 1PC   | WF322100: A*1 F*1 H*1        |
| D |                 | 1PC   | WF322481: A*1 F*1 H*1        |
| Е |                 | 1PC   | WF322101: B*1 G*1 I*1 J*1    |
| F |                 | 2PCS  | K*28 L*28 M*24 N*24 O*24 P*1 |
| G |                 | 2PCS  | WF322214: C*1 G*1 I*1 J*1    |
| Н |                 | 4PCS  |                              |
| Ι |                 | 2PCS  |                              |
| J |                 | 2PCS  |                              |
| K |                 | 28PCS |                              |
| L |                 | 28PCS |                              |
| М | M8*60 MM        | 24PCS |                              |
| N | <b>19</b><br>M8 | 24PCS |                              |
| 0 | 0<br>M8*30*2MM  | 24PCS |                              |
| Р | M8              | 1PC   |                              |
|   |                 |       |                              |
|   |                 |       |                              |