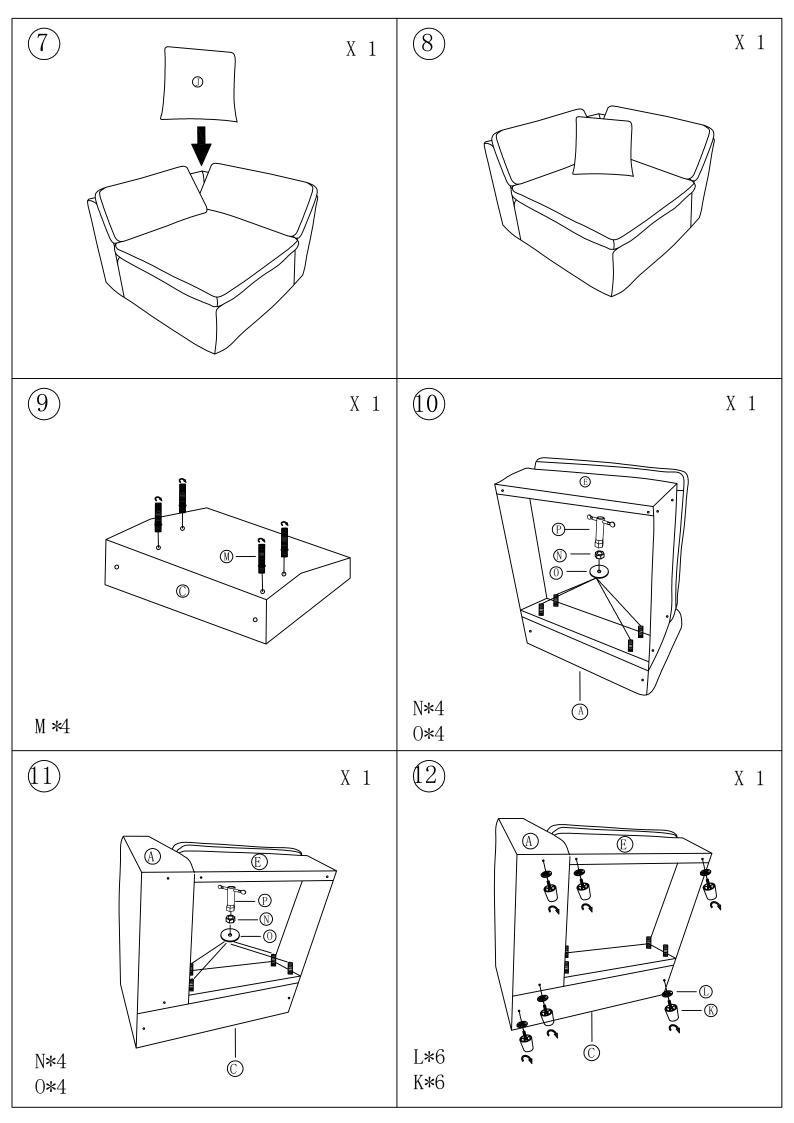

parts of the product stored in a safe place and contact us immediately so we may assist you further.

- Once you have opened your package, remove all inner hardware packages and take the parts out. One by one, Place the parts out neatly in front of you, then refer to the instructions to ensure no parts are missing. If any pieces are found missing, please carefully look in the box first, as the hardware packaging might have torn making the hardware spill in the box.
- Some key parts of your product may be stored and hidden inside of other parts. Please open any zippered or hook & loop storage compartments to remove all parts. (example: cushions and legs being stored in the underside of a sofa)
- IMPORTANT: When setting up your product, DO NOT INSTALL THE SCREWS ALL THE WAY IN THE BEGINNING. Place each screw into their proper hole and use your hand to twist the screw halfway. Twist all the screws in halfway to ensure the holes will match up properly and the product is level on the ground. When everything seems fitted, then tighten the screws.
- When you have completed assembly, we suggest you have more than one person to assist you with lifting and placing the product.

## HARDWARE LIST:

| A |                 | 4PCS  | WF322099: A*1 D*1 H*1        |
|---|-----------------|-------|------------------------------|
| В |                 | 1PC   | WF322102: A*1 E*1 H*1        |
| С |                 | 1PC   | WF322100: A*1 F*1 H*1        |
| D |                 | 1PC   | WF322481: A*1 F*1 H*1        |
| Е |                 | 1PC   | WF322101: B*1 G*1 I*1 J*1    |
| F |                 | 2PCS  | K*28 L*28 M*24 N*24 O*24 P*1 |
| G |                 | 2PCS  | WF322214: C*1 G*1 I*1 J*1    |
| Н |                 | 4PCS  |                              |
| Ι |                 | 2PCS  |                              |
| J |                 | 2PCS  |                              |
| K |                 | 28PCS |                              |
| L |                 | 28PCS |                              |
| М | M8*60 MM        | 24PCS |                              |
| N | <b>19</b><br>M8 | 24PCS |                              |
| 0 | 0<br>M8*30*2MM  | 24PCS |                              |
| Р | M8              | 1PC   |                              |
|   |                 |       |                              |
|   |                 |       |                              |