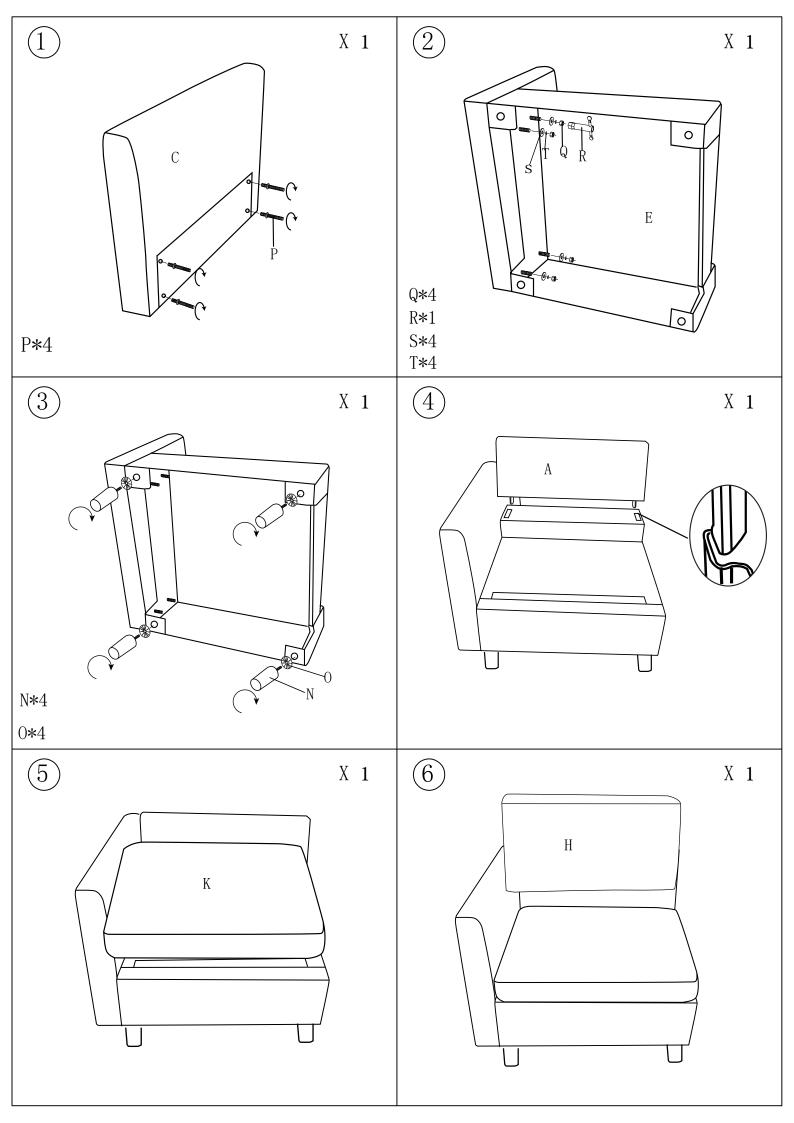

## HARDWARE LIST:

| A |         | 2PCS  | WF314294:A*1 E*1 H*1 K*1 M*1 N*4 O*4                    |
|---|---------|-------|---------------------------------------------------------|
| В |         | 1PC   | WF314295:A*1 F*1 H*1 K*1 M*1 N*4 O*4                    |
| С |         | 1PC   | WF314296:G*1 L*1 N*5 O*5                                |
| D |         | 1PC   | WF314297:B*1 C*1 D*1 I*1 J*1 M*1 P*4<br>Q*4 R*1 S*4 T*4 |
| Е |         | 1PC   |                                                         |
| F |         | 1PC   |                                                         |
| G |         | 1PC   |                                                         |
| Н |         | 2PCS  |                                                         |
| I |         | 1PC   |                                                         |
| Ј |         | 1PC   |                                                         |
| K |         | 2PCS  |                                                         |
| L |         | 1PC   |                                                         |
| M |         | 3PCS  |                                                         |
| N |         | 13PCS |                                                         |
| 0 | ₩       | 13PCS |                                                         |
| Р | M8*70MM | 4PCS  |                                                         |
| Q |         | 4PCS  |                                                         |
| R |         | 1PC   |                                                         |
| S | 0       | 4PCS  |                                                         |
| Т | ٥       | 4PCS  |                                                         |