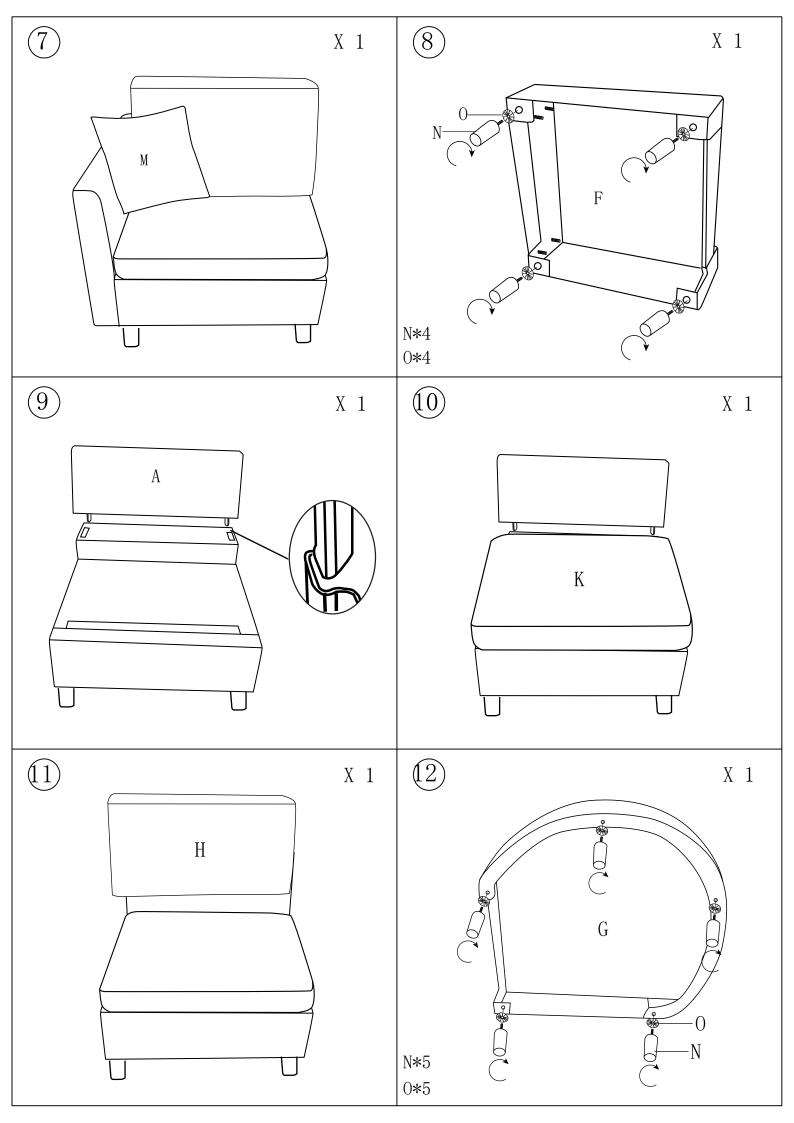

## HARDWARE LIST:

| A |         | 2PCS  | WF314294:A*1 E*1 H*1 K*1 M*1 N*4 O*4                    |
|---|---------|-------|---------------------------------------------------------|
| В |         | 1PC   | WF314295:A*1 F*1 H*1 K*1 M*1 N*4 O*4                    |
| С |         | 1PC   | WF314296:G*1 L*1 N*5 O*5                                |
| D |         | 1PC   | WF314297:B*1 C*1 D*1 I*1 J*1 M*1 P*4<br>Q*4 R*1 S*4 T*4 |
| Е |         | 1PC   |                                                         |
| F |         | 1PC   |                                                         |
| G |         | 1PC   |                                                         |
| Н |         | 2PCS  |                                                         |
| I |         | 1PC   |                                                         |
| Ј |         | 1PC   |                                                         |
| K |         | 2PCS  |                                                         |
| L |         | 1PC   |                                                         |
| M |         | 3PCS  |                                                         |
| N |         | 13PCS |                                                         |
| 0 | ₩       | 13PCS |                                                         |
| Р | M8*70MM | 4PCS  |                                                         |
| Q |         | 4PCS  |                                                         |
| R |         | 1PC   |                                                         |
| S | 0       | 4PCS  |                                                         |
| Т | ٥       | 4PCS  |                                                         |