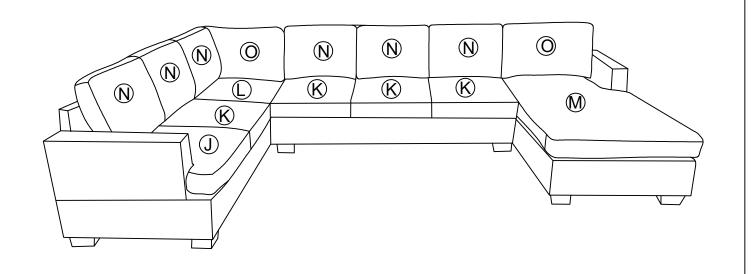

# PART LIST:

| А |                 | 1PC   | WF313636:C*1 D*1 F*1<br>O*2 P*24 Q*12 S*16<br>T*16 U*16 V*1 W*1 |
|---|-----------------|-------|-----------------------------------------------------------------|
| В |                 | 1PC   |                                                                 |
| С |                 | 1PC   |                                                                 |
| D |                 | 1PC   |                                                                 |
| Е |                 | 1PC   |                                                                 |
| F |                 | 1PC   | WF313637:E*1 J*1 K*2<br>L*1 N*4                                 |
| G |                 | 1PC   |                                                                 |
| Н |                 | 1PC   |                                                                 |
| I |                 | 1PC   | WF313638:A*1 B*1 G*1<br>H*1 I*1 K*2 M*1 N*2                     |
| J |                 | 1PC   |                                                                 |
| K |                 | 4PCS  |                                                                 |
| L |                 | 1PC   |                                                                 |
| М |                 | 1PC   |                                                                 |
| N |                 | 6PCS  |                                                                 |
| 0 |                 | 2PCS  |                                                                 |
| Р |                 | 24PCS |                                                                 |
| Q |                 | 12PCS |                                                                 |
| S | ©<br>M8°Ø30*2MM | 16PCS |                                                                 |
| Т |                 | 16PCS |                                                                 |
| U | <b>₽</b><br>M8  | 16PCS |                                                                 |
| V | M6              | 1PC   |                                                                 |
| W | €<br>M8         | 1PC   |                                                                 |