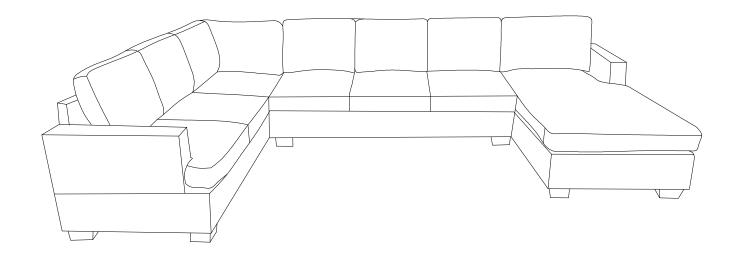

## **ASSEMBLY INSTRUCTIONS**

Compression must wait for 72 hours before it can be unfolded, and it needs to be flapped by hand

WF313636/WF313637/WF313638

- 1. Thank you for choosing our products.
- 2. Return Policy