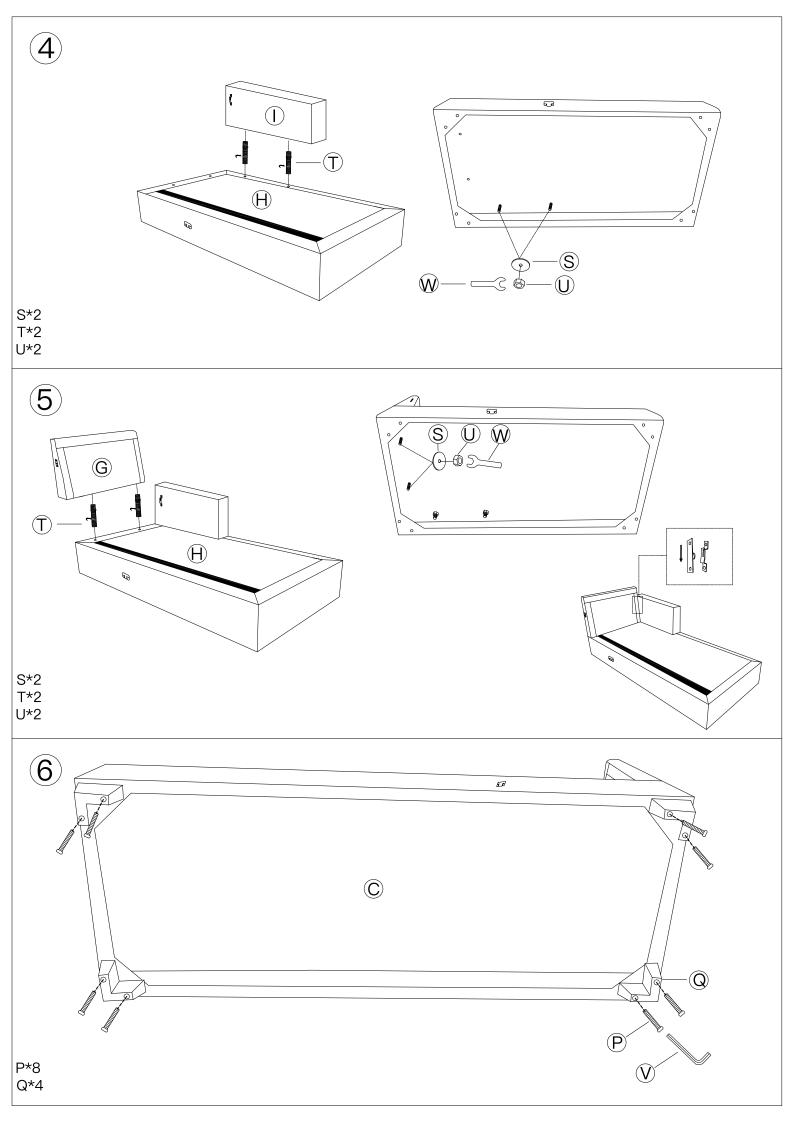

# PART LIST:

| А |                 | 1PC   | WF313636:C*1 D*1 F*1<br>O*2 P*24 Q*12 S*16<br>T*16 U*16 V*1 W*1 |
|---|-----------------|-------|-----------------------------------------------------------------|
| В |                 | 1PC   |                                                                 |
| С |                 | 1PC   |                                                                 |
| D |                 | 1PC   |                                                                 |
| Е |                 | 1PC   |                                                                 |
| F |                 | 1PC   | WF313637:E*1 J*1 K*2<br>L*1 N*4                                 |
| G |                 | 1PC   |                                                                 |
| Н |                 | 1PC   |                                                                 |
| I |                 | 1PC   | WF313638:A*1 B*1 G*1<br>H*1 I*1 K*2 M*1 N*2                     |
| J |                 | 1PC   |                                                                 |
| K |                 | 4PCS  |                                                                 |
| L |                 | 1PC   |                                                                 |
| М |                 | 1PC   |                                                                 |
| N |                 | 6PCS  |                                                                 |
| 0 |                 | 2PCS  |                                                                 |
| Р |                 | 24PCS |                                                                 |
| Q |                 | 12PCS |                                                                 |
| S | ©<br>M8°Ø30*2MM | 16PCS |                                                                 |
| Т |                 | 16PCS |                                                                 |
| U | <b>₽</b><br>M8  | 16PCS |                                                                 |
| V | M6              | 1PC   |                                                                 |
| W | €<br>M8         | 1PC   |                                                                 |