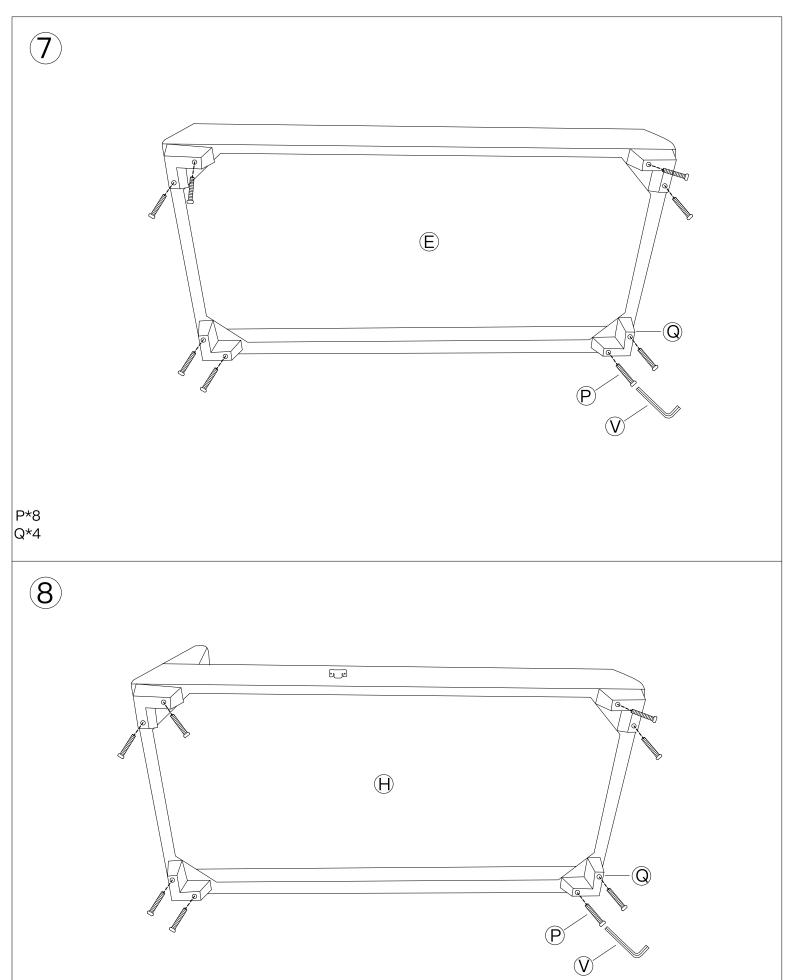

# PART LIST:

| А |                 | 1PC   | WF313636:C*1 D*1 F*1<br>O*2 P*24 Q*12 S*16<br>T*16 U*16 V*1 W*1 |
|---|-----------------|-------|-----------------------------------------------------------------|
| В |                 | 1PC   |                                                                 |
| С |                 | 1PC   |                                                                 |
| D |                 | 1PC   |                                                                 |
| Е |                 | 1PC   |                                                                 |
| F |                 | 1PC   | WF313637:E*1 J*1 K*2<br>L*1 N*4                                 |
| G |                 | 1PC   |                                                                 |
| Н |                 | 1PC   |                                                                 |
| I |                 | 1PC   | WF313638:A*1 B*1 G*1<br>H*1 I*1 K*2 M*1 N*2                     |
| J |                 | 1PC   |                                                                 |
| K |                 | 4PCS  |                                                                 |
| L |                 | 1PC   |                                                                 |
| М |                 | 1PC   |                                                                 |
| N |                 | 6PCS  |                                                                 |
| 0 |                 | 2PCS  |                                                                 |
| Р |                 | 24PCS |                                                                 |
| Q |                 | 12PCS |                                                                 |
| S | ©<br>M8°Ø30*2MM | 16PCS |                                                                 |
| Т |                 | 16PCS |                                                                 |
| U | <b>₽</b><br>M8  | 16PCS |                                                                 |
| V | M6              | 1PC   |                                                                 |
| W | €<br>M8         | 1PC   |                                                                 |