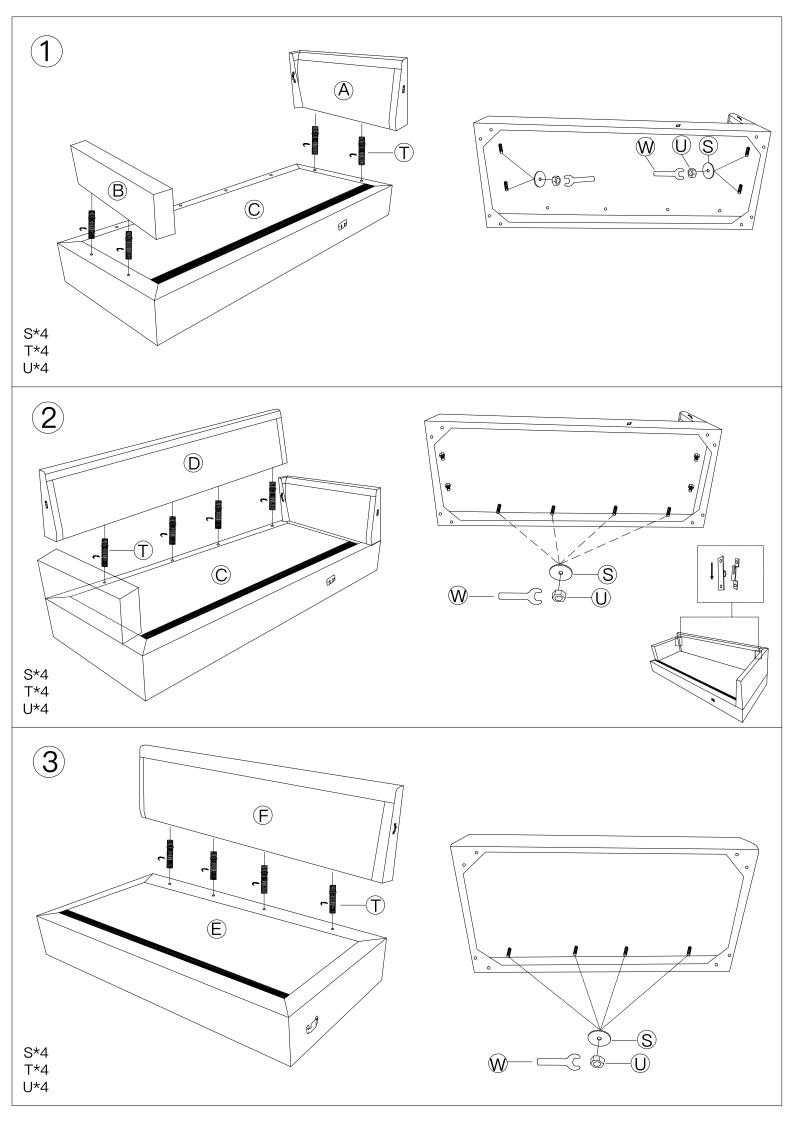

P\*8 Q\*4 9 Please first press the mount (1), then press the clip(2) and then install the clip (3)

10