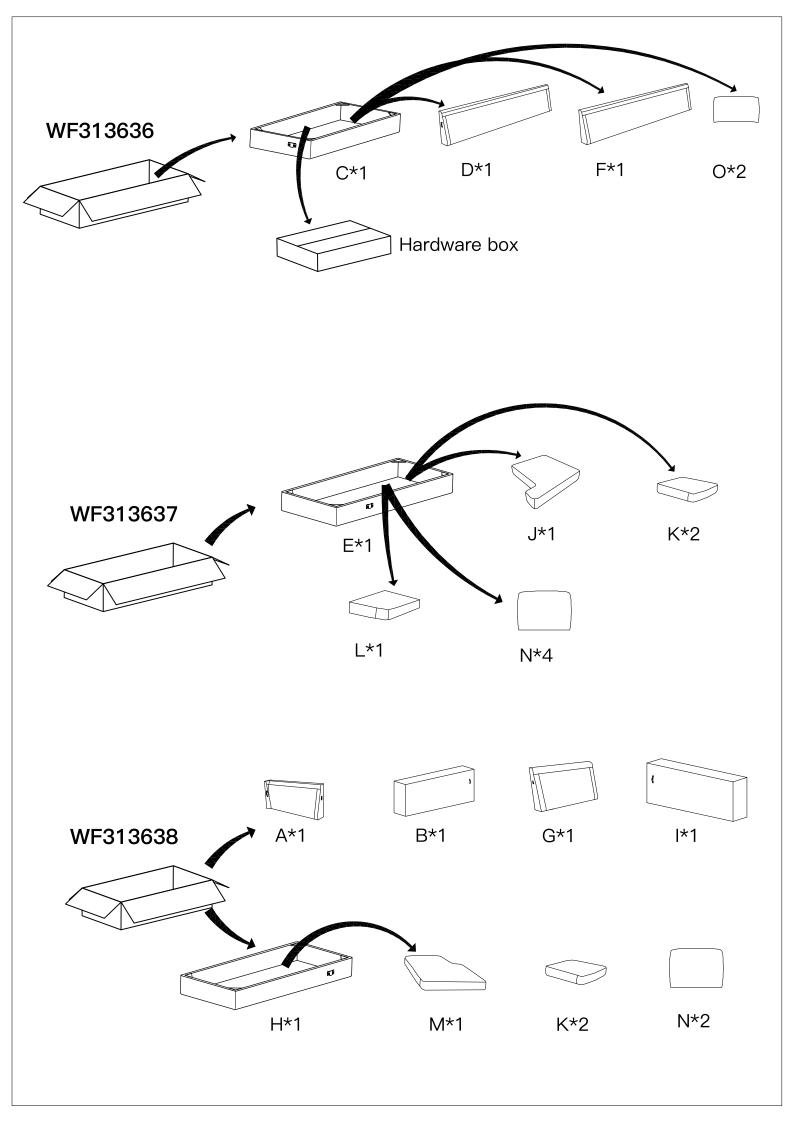

# PART LIST:

| А |                 | 1PC   | WF313636:C*1 D*1 F*1<br>O*2 P*24 Q*12 S*16<br>T*16 U*16 V*1 W*1 |
|---|-----------------|-------|-----------------------------------------------------------------|
| В |                 | 1PC   |                                                                 |
| С |                 | 1PC   |                                                                 |
| D |                 | 1PC   |                                                                 |
| Е |                 | 1PC   |                                                                 |
| F |                 | 1PC   | WF313637:E*1 J*1 K*2<br>L*1 N*4                                 |
| G |                 | 1PC   |                                                                 |
| Н |                 | 1PC   |                                                                 |
| I |                 | 1PC   | WF313638:A*1 B*1 G*1<br>H*1 I*1 K*2 M*1 N*2                     |
| J |                 | 1PC   |                                                                 |
| K |                 | 4PCS  |                                                                 |
| L |                 | 1PC   |                                                                 |
| М |                 | 1PC   |                                                                 |
| N |                 | 6PCS  |                                                                 |
| 0 |                 | 2PCS  |                                                                 |
| Р |                 | 24PCS |                                                                 |
| Q |                 | 12PCS |                                                                 |
| S | ©<br>M8°Ø30*2MM | 16PCS |                                                                 |
| Т |                 | 16PCS |                                                                 |
| U | <b>₽</b><br>M8  | 16PCS |                                                                 |
| V | M6              | 1PC   |                                                                 |
| W | €<br>M8         | 1PC   |                                                                 |