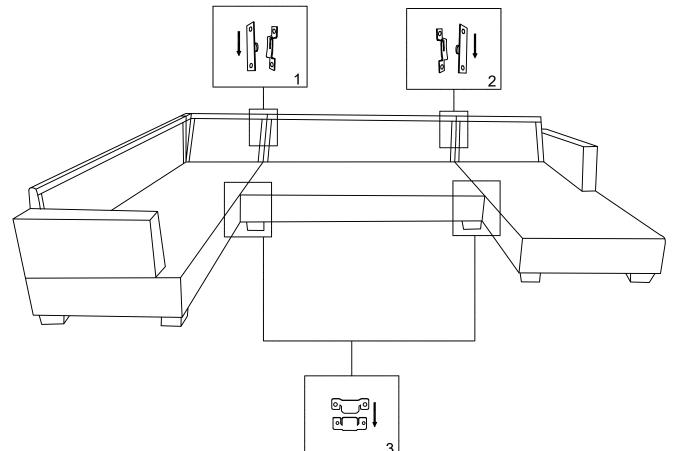

P\*8 Q\*4 9 Please first press the mount (1), then press the clip(2) and then install the clip (3)

10