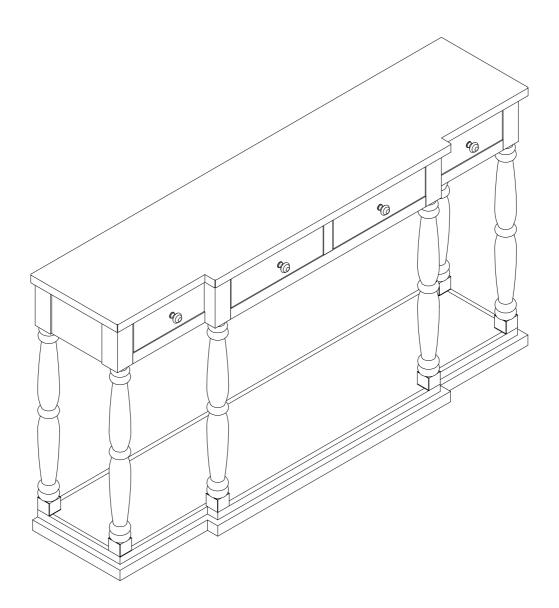

## **ASSEMBLY INSTRUCTIONS**

**SKU NO.: WF312987** 

**DESCRIPTION: CONSOLE TABLE 4 DRAWERS** 