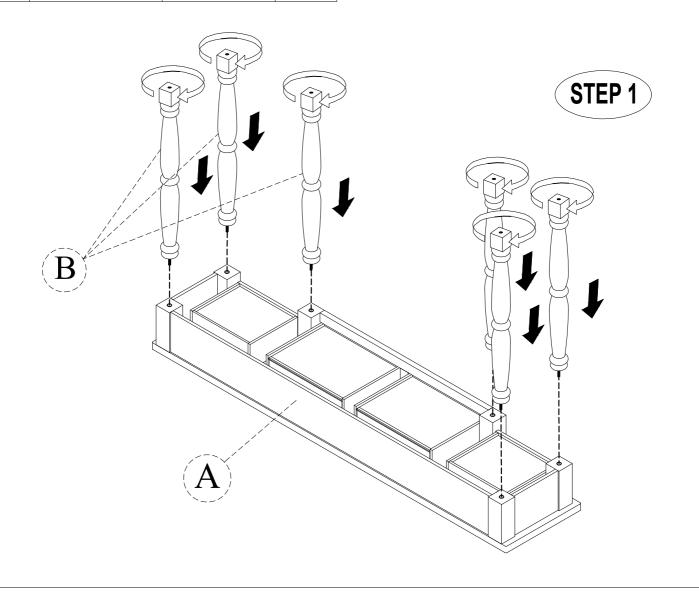

## **ASSEMBLY INSTRUCTIONS**

SKU NO.: WF312987

**DESCRIPTION: CONSOLE TABLE 4 DRAWERS** 

| CARTONS ONLY ONE / HARDWARE LIST |             |                                        |       |               |                          |        |       |
|----------------------------------|-------------|----------------------------------------|-------|---------------|--------------------------|--------|-------|
| PART LISTS                       |             |                                        |       | HARDWARE LIST |                          |        |       |
| NO                               | DESCRIPTION | SKETCH                                 | Q'TY  | NO            | DESCRIPTION              | SKETCH | Q'TY  |
| A                                | TOP TABLE   |                                        | 1 PC  | 1             | <b>BOLT</b><br>Ø1/4*50mm |        | 6 PCS |
|                                  |             |                                        |       | 2             | WASHER<br>Ø1/4*19mm      | 0      | 6 PCS |
| $\bigcirc$ B                     | LEGS        | •D D D D D D D D D D D D D D D D D D D | 6 PCS | 3             | SPRING WASHER Ø1/4"*11mm |        | 6 PCS |
| ©                                | TABLE BASE  |                                        | 1 PC  | 4             | ALLEN KEY<br>M4*60mm     |        | 1 PC  |
|                                  |             |                                        |       |               |                          |        | •     |