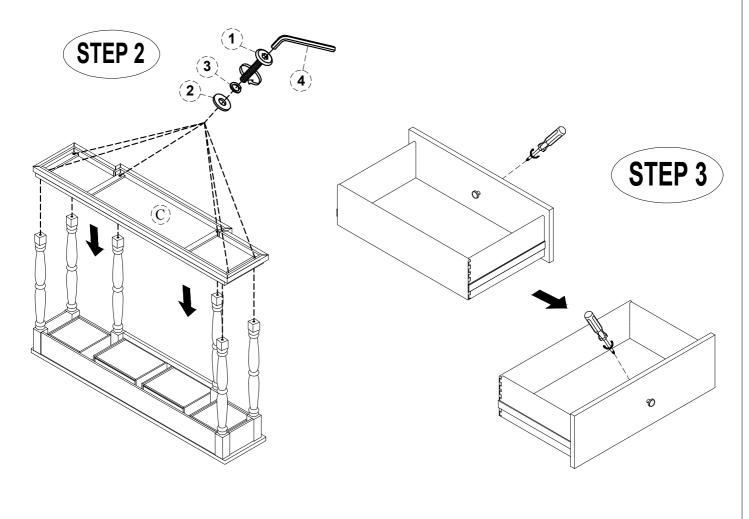

## **ASSEMBLY INSTRUCTIONS**

SKU NO.: WF312987

**DESCRIPTION: CONSOLE TABLE 4 DRAWERS** 

| CARTONS ONLY ONE / HARDWARE LIST |             |                                        |       |               |                          |        |       |
|----------------------------------|-------------|----------------------------------------|-------|---------------|--------------------------|--------|-------|
| PART LISTS                       |             |                                        |       | HARDWARE LIST |                          |        |       |
| NO                               | DESCRIPTION | SKETCH                                 | Q'TY  | NO            | DESCRIPTION              | SKETCH | Q'TY  |
| A                                | TOP TABLE   |                                        | 1 PC  | 1             | <b>BOLT</b><br>Ø1/4*50mm |        | 6 PCS |
|                                  |             |                                        |       | 2             | WASHER<br>Ø1/4*19mm      | 0      | 6 PCS |
| $\bigcirc$ B                     | LEGS        | •D D D D D D D D D D D D D D D D D D D | 6 PCS | 3             | SPRING WASHER Ø1/4"*11mm |        | 6 PCS |
| ©                                | TABLE BASE  |                                        | 1 PC  | 4             | ALLEN KEY<br>M4*60mm     |        | 1 PC  |
|                                  |             |                                        |       |               |                          |        | •     |