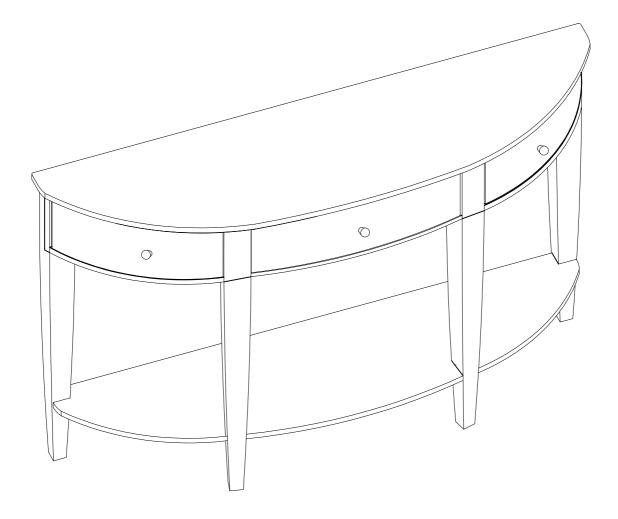

#### **ASSEMBLY INSTRUCTIONS**

**SKU NO.: WF312995** 

**DESCRIPTION: CONSOLE TABLE 3 DRAWERS** 