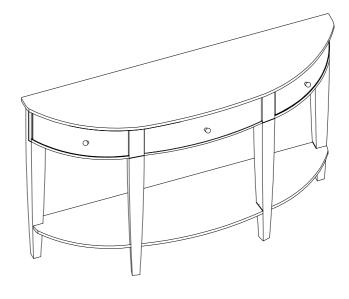

#### **ASSEMBLY INSTRUCTIONS**

**SKU NO.: WF312995** 

**DESCRIPTION: CONSOLE TABLE 3 DRAWERS** 

# **ASSEMBLY INSTRUCTIONS**

SKU NO.: WF312995

**DESCRIPTION: CONSOLE TABLE 3 DRAWERS** 

| CARTONS ONLY ONE / HARDWARE LIST |             |        |       |               |                             |        |       |
|----------------------------------|-------------|--------|-------|---------------|-----------------------------|--------|-------|
| PART LISTS                       |             |        |       | HARDWARE LIST |                             |        |       |
| NO                               | DESCRIPTION | SKETCH | Q'TY  | NO            | DESCRIPTION                 | SKETCH | Q'TY  |
| A                                | TOP TABLE   |        | 1 PC  | 1             | <b>BOLT</b><br>Ø1/4*30mm    | 0      | 8 PCS |
|                                  |             |        |       | 2             | WASHER<br>Ø1/4*19mm         | 0      | 8 PCS |
| $\bigcirc$ B                     | LEGS        | 00     | 2 PCS | 3             | SPRING WASHER<br>Ø1/4"*11mm |        | 8 PCS |
|                                  | LEGS        | 00     | 2 PCS | 4             | ALLEN KEY<br>M4*60mm        |        | 1 PC  |
| (C)                              |             |        |       |               |                             |        |       |
| (D)                              | TABLE BASE  | 5      | 1 PC  |               |                             |        |       |