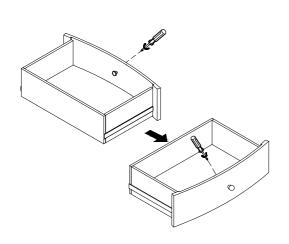

| 8 PCS |
|                                  |             |        |       | 2             | WASHER<br>Ø1/4*19mm         | 0      | 8 PCS |
| $\bigcirc$ B                     | LEGS        | 00     | 2 PCS | 3             | SPRING WASHER<br>Ø1/4"*11mm |        | 8 PCS |
|                                  | LEGS        | 00     | 2 PCS | 4             | ALLEN KEY<br>M4*60mm        |        | 1 PC  |
| (C)                              |             |        |       |               |                             |        |       |
| (D)                              | TABLE BASE  | 5      | 1 PC  |               |                             |        |       |



**MADE IN VIETNAM** 

PAGE: 2 OF 3

# **ASSEMBLY INSTRUCTIONS**

SKU NO.: WF312995

**DESCRIPTION: CONSOLE TABLE 3 DRAWERS** 







### **COMPLETE**



**MADE IN VIETNAM** 

PAGE: 3 OF 3