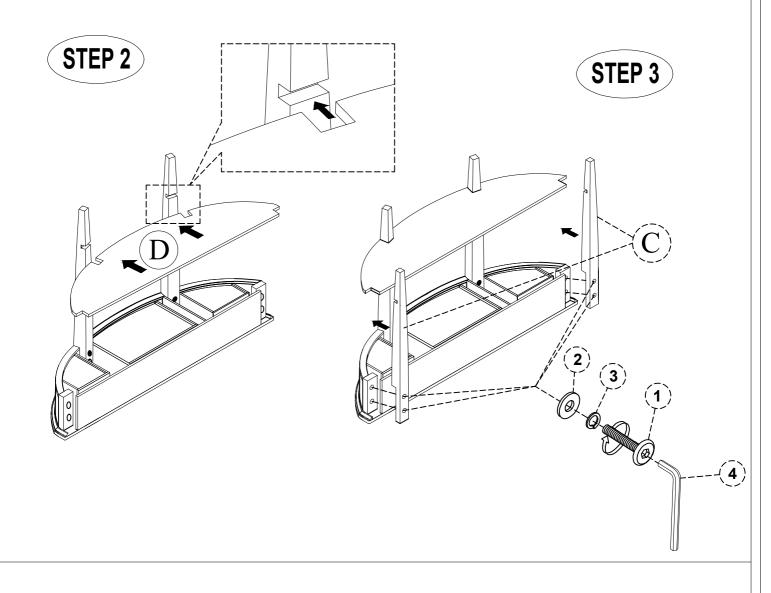

# **ASSEMBLY INSTRUCTIONS**

SKU NO.: WF312995

**DESCRIPTION: CONSOLE TABLE 3 DRAWERS** 