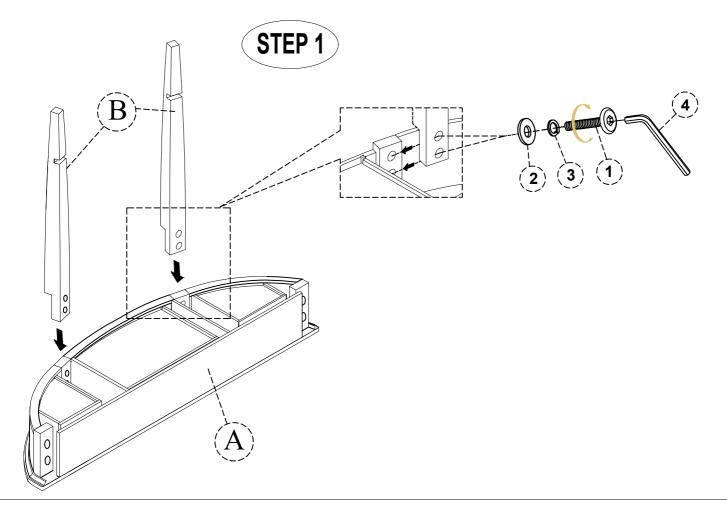

# **ASSEMBLY INSTRUCTIONS**

SKU NO.: WF312995

**DESCRIPTION: CONSOLE TABLE 3 DRAWERS** 

| CARTONS ONLY ONE / HARDWARE LIST |             |        |       |               |                             |        |       |
|----------------------------------|-------------|--------|-------|---------------|-----------------------------|--------|-------|
| PART LISTS                       |             |        |       | HARDWARE LIST |                             |        |       |
| NO                               | DESCRIPTION | SKETCH | Q'TY  | NO            | DESCRIPTION                 | SKETCH | Q'TY  |
| A                                | TOP TABLE   |        | 1 PC  | 1             | <b>BOLT</b><br>Ø1/4*30mm    | 0      | 8 PCS |
|                                  |             |        |       | 2             | WASHER<br>Ø1/4*19mm         | 0      | 8 PCS |
| $\bigcirc$ B                     | LEGS        | 00     | 2 PCS | 3             | SPRING WASHER<br>Ø1/4"*11mm |        | 8 PCS |
|                                  | LEGS        | 00     | 2 PCS | 4             | ALLEN KEY<br>M4*60mm        |        | 1 PC  |
| (C)                              |             |        |       |               |                             |        |       |
| (D)                              | TABLE BASE  | 5      | 1 PC  |               |                             |        |       |