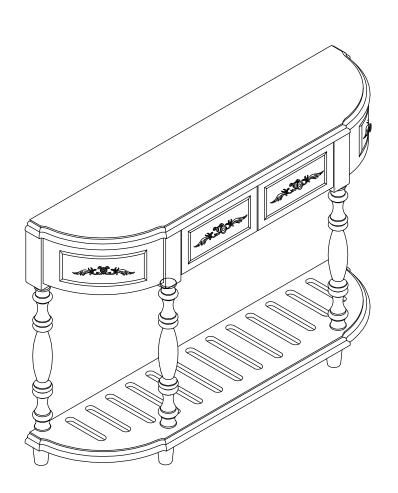

## **ASSEMBLY INSTRUCTIONS**

**ITEM NOTE: WF311495** 

**CONSOLE TABLE** 



## **IMPORTANT NOTE:**

- 1 PLACE ALL PARTS ON A CLEAN AND SMOOTH SURFACE SUCH AS A RUG OP CARPET TO AVOID THE PARTS FROM BEING SCRATCHED.
- 2 BEFORE YOU BEGIN, KINDLY FOLLOW THE ASSEMBLY INSTRUCTIONS STEP BY STEP.
- (3) DO NOT TIGHEN ALL SCREWS AND BOLTS UNTIL THE TABLE IS FULLY STEP-UP



| Part List For One |                         |      | Anti-Tip Hardware |                      |       |
|-------------------|-------------------------|------|-------------------|----------------------|-------|
| No                | Parts Desc.             | Q'ty | No                | Description          | Q'ty  |
| A                 | TOP PANEL               | 1pcs | 1                 | BRACKET              | 2 pcs |
|                   |                         |      | 2                 | PLASTIC