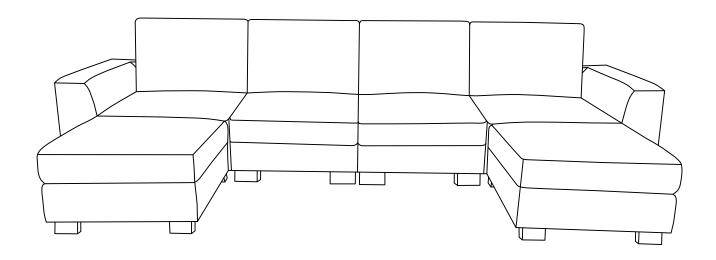

## **ASSEMBLY INSTRUCTIONS**

Compression must wait for 72 hours before it can be unfolded, and it needs to be flapped by hand

WF300956/ WF300957/ WF300958 WF300959/ WF303748

- 1. Thank you for choosing our products.
- 2. Return Policy