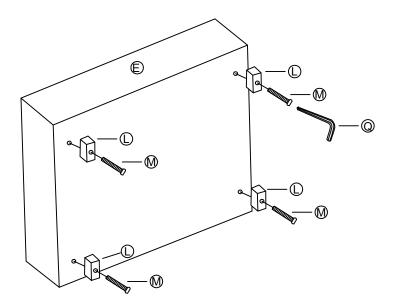

# PART LIST:

| Α |                         | 4PCS  | WF300956:A*2 C*2<br>H*1 I*1                                        |
|---|-------------------------|-------|--------------------------------------------------------------------|
| В |                         | 1PC   |                                                                    |
| С |                         | 2PCS  | WF300957:A*2 B*1<br>D*1 H*1 I*1                                    |
| D |                         | 1PC   |                                                                    |
| Е |                         | 2PCS  | WF300958:E*2 H*2<br>I*1 K*4 L*20 M*28<br>N*16 O*16 P*16<br>Q*1 R*1 |
| F |                         | 1PC   |                                                                    |
| G |                         | 1PC   |                                                                    |
| Н |                         | 4PCS  |                                                                    |
| I |                         | 4PCS  | WF300959:F*1 G*1<br>I*1                                            |
| J |                         | 2PCS  |                                                                    |
| K |                         | 4PCS  | WF303748:J*2                                                       |
| L |                         | 20PCS |                                                                    |
| М | <u>Филиний</u><br>м8*55 | 28PCS |                                                                    |
| N | M8*70                   | 16PCS |                                                                    |
| 0 | M8*Ø30*2MM              | 16PCS |                                                                    |
| Р | <b>₽</b><br>M8          | 16PCS |                                                                    |
| Q |                         | 1PC   |                                                                    |
| R |                         | 1PC   |                                                                    |
|   |                         |       |                                                                    |