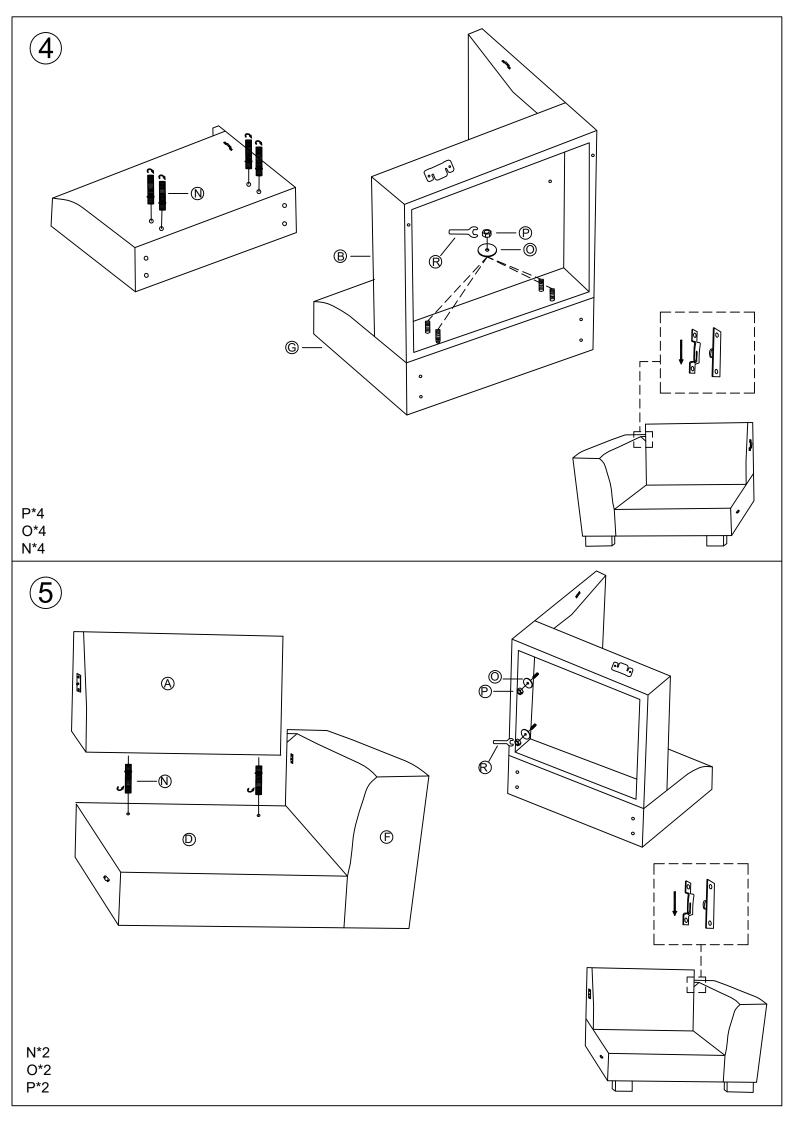

# PART LIST:

| Α |                         | 4PCS  | WF300956:A*2 C*2<br>H*1 I*1                                        |
|---|-------------------------|-------|--------------------------------------------------------------------|
| В |                         | 1PC   |                                                                    |
| С |                         | 2PCS  | WF300957:A*2 B*1<br>D*1 H*1 I*1                                    |
| D |                         | 1PC   |                                                                    |
| Е |                         | 2PCS  | WF300958:E*2 H*2<br>I*1 K*4 L*20 M*28<br>N*16 O*16 P*16<br>Q*1 R*1 |
| F |                         | 1PC   |                                                                    |
| G |                         | 1PC   |                                                                    |
| Н |                         | 4PCS  |                                                                    |
| I |                         | 4PCS  | WF300959:F*1 G*1<br>I*1                                            |
| J |                         | 2PCS  |                                                                    |
| K |                         | 4PCS  | WF303748:J*2                                                       |
| L |                         | 20PCS |                                                                    |
| М | <u>Филиний</u><br>м8*55 | 28PCS |                                                                    |
| N | M8*70                   | 16PCS |                                                                    |
| 0 | M8*Ø30*2MM              | 16PCS |                                                                    |
| Р | <b>₽</b><br>M8          | 16PCS |                                                                    |
| Q |                         | 1PC   |                                                                    |
| R |                         | 1PC   |                                                                    |
|   |                         |       |                                                                    |

K\*2 L\*2 M\*6

L\*4 M\*4

K\*2 L\*2 M\*6

> 9 X 2

L\*4 M\*4