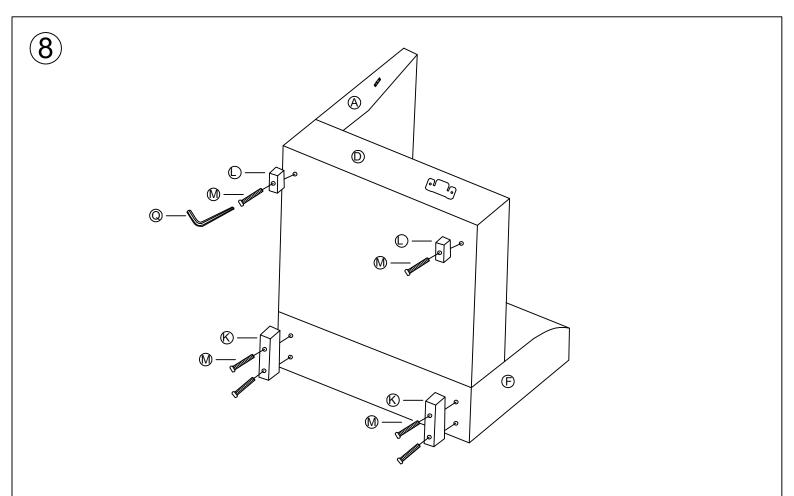

# PART LIST:

| Α |                         | 4PCS  | WF300956:A*2 C*2<br>H*1 I*1                                        |
|---|-------------------------|-------|--------------------------------------------------------------------|
| В |                         | 1PC   |                                                                    |
| С |                         | 2PCS  | WF300957:A*2 B*1<br>D*1 H*1 I*1                                    |
| D |                         | 1PC   |                                                                    |
| Е |                         | 2PCS  | WF300958:E*2 H*2<br>I*1 K*4 L*20 M*28<br>N*16 O*16 P*16<br>Q*1 R*1 |
| F |                         | 1PC   |                                                                    |
| G |                         | 1PC   |                                                                    |
| Н |                         | 4PCS  |                                                                    |
| I |                         | 4PCS  | WF300959:F*1 G*1<br>I*1                                            |
| J |                         | 2PCS  |                                                                    |
| K |                         | 4PCS  | WF303748:J*2                                                       |
| L |                         | 20PCS |                                                                    |
| М | <u>Филиний</u><br>м8*55 | 28PCS |                                                                    |
| N | M8*70                   | 16PCS |                                                                    |
| 0 | M8*Ø30*2MM              | 16PCS |                                                                    |
| Р | <b>₽</b><br>M8          | 16PCS |                                                                    |
| Q |                         | 1PC   |                                                                    |
| R |                         | 1PC   |                                                                    |
|   |                         |       |                                                                    |

K\*2 L\*2 M\*6

L\*4 M\*4

K\*2 L\*2 M\*6

> 9 X 2

L\*4 M\*4