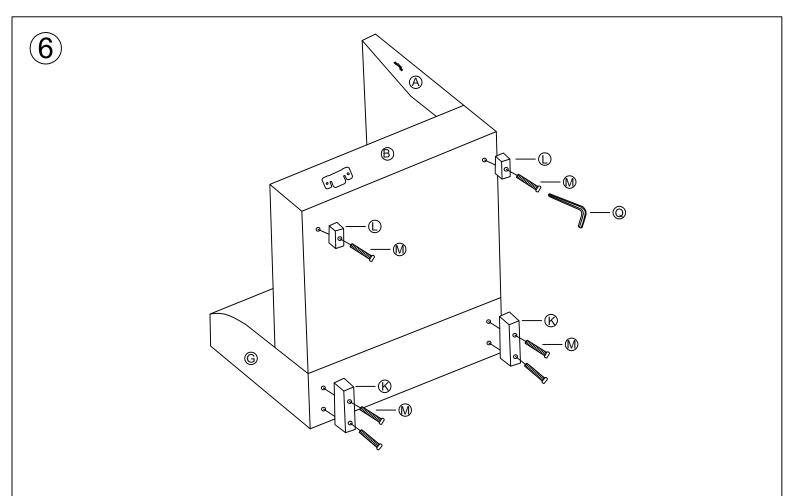

# PART LIST:

| Α |                         | 4PCS  | WF300956:A*2 C*2<br>H*1 I*1                                        |
|---|-------------------------|-------|--------------------------------------------------------------------|
| В |                         | 1PC   |                                                                    |
| С |                         | 2PCS  | WF300957:A*2 B*1<br>D*1 H*1 I*1                                    |
| D |                         | 1PC   |                                                                    |
| Е |                         | 2PCS  | WF300958:E*2 H*2<br>I*1 K*4 L*20 M*28<br>N*16 O*16 P*16<br>Q*1 R*1 |
| F |                         | 1PC   |                                                                    |
| G |                         | 1PC   |                                                                    |
| Н |                         | 4PCS  |                                                                    |
| I |                         | 4PCS  | WF300959:F*1 G*1<br>I*1                                            |
| J |                         | 2PCS  |                                                                    |
| K |                         | 4PCS  | WF303748:J*2                                                       |
| L |                         | 20PCS |                                                                    |
| М | <u>Филиний</u><br>м8*55 | 28PCS |                                                                    |
| N | M8*70                   | 16PCS |                                                                    |
| 0 | M8*Ø30*2MM              | 16PCS |                                                                    |
| Р | <b>₽</b><br>M8          | 16PCS |                                                                    |
| Q |                         | 1PC   |                                                                    |
| R |                         | 1PC   |                                                                    |
|   |                         |       |                                                                    |

K\*2 L\*2 M\*6

L\*4 M\*4

K\*2 L\*2 M\*6

> 9 X 2

L\*4 M\*4