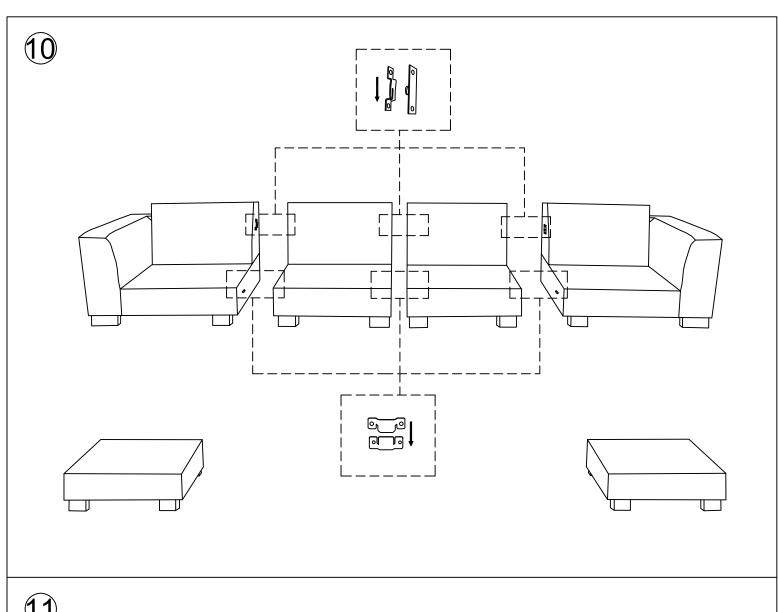

- parts of the product stored in a safe place and contact us immediately so we may assist you further.
- Once you have opened your package, remove all inner hardware packages and take the
  parts out. One by one, Place the parts out neatly in front of you, then refer to the
  instructions to ensure no parts are missing. If any pieces are found missing, please
  carefully look in the box first, as the hardware packaging might have torn making the
  hardware spill in the box.
- Some key parts of your product may be stored and hidden inside of other parts. Please open any zippered or hook & loop storage compartments to remove all parts. (example: cushions and legs being stored in the underside of a sofa)
- IMPORTANT: When setting up your product, DO NOT INSTALL THE SCREWS ALL THE WAY IN THE BEGINNING. Place each screw into their proper hole and use your hand to twist the screw halfway. Twist all the screws in halfway to ensure the holes will match up properly and the product is level on the ground. When everything seems fitted, then tighten the screws.
- When you have completed assembly, we suggest you have more than one person to assist you with lifting and placing the product.