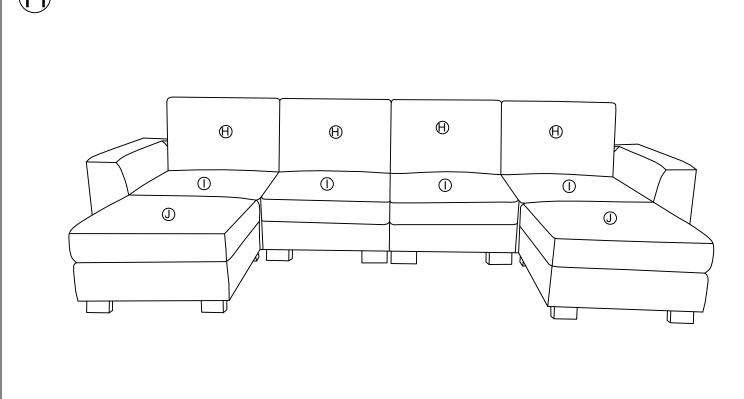

# PART LIST:

| Α |                         | 4PCS  | WF300956:A*2 C*2<br>H*1 I*1                                        |
|---|-------------------------|-------|--------------------------------------------------------------------|
| В |                         | 1PC   |                                                                    |
| С |                         | 2PCS  | WF300957:A*2 B*1<br>D*1 H*1 I*1                                    |
| D |                         | 1PC   |                                                                    |
| Е |                         | 2PCS  | WF300958:E*2 H*2<br>I*1 K*4 L*20 M*28<br>N*16 O*16 P*16<br>Q*1 R*1 |
| F |                         | 1PC   |                                                                    |
| G |                         | 1PC   |                                                                    |
| Н |                         | 4PCS  |                                                                    |
| I |                         | 4PCS  | WF300959:F*1 G*1<br>I*1                                            |
| J |                         | 2PCS  |                                                                    |
| K |                         | 4PCS  | WF303748:J*2                                                       |
| L |                         | 20PCS |                                                                    |
| М | <u>Филиний</u><br>м8*55 | 28PCS |                                                                    |
| N | M8*70                   | 16PCS |                                                                    |
| 0 | M8*Ø30*2MM              | 16PCS |                                                                    |
| Р | <b>₽</b><br>M8          | 16PCS |                                                                    |
| Q |                         | 1PC   |                                                                    |
| R |                         | 1PC   |                                                                    |
|   |                         |       |                                                                    |