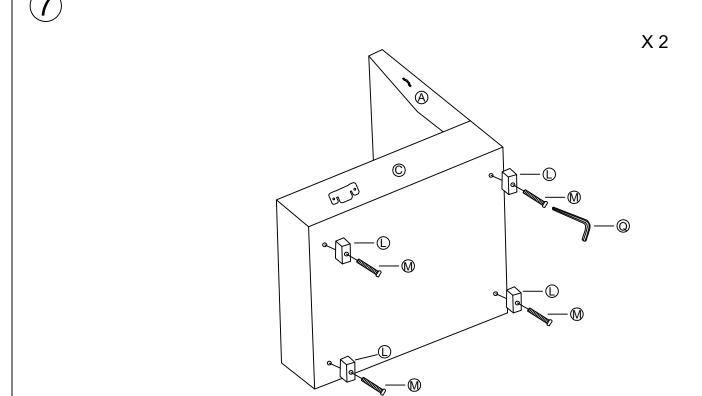

# PART LIST:

| Α |                         | 4PCS  | WF300956:A*2 C*2<br>H*1 I*1                                        |
|---|-------------------------|-------|--------------------------------------------------------------------|
| В |                         | 1PC   |                                                                    |
| С |                         | 2PCS  | WF300957:A*2 B*1<br>D*1 H*1 I*1                                    |
| D |                         | 1PC   |                                                                    |
| Е |                         | 2PCS  | WF300958:E*2 H*2<br>I*1 K*4 L*20 M*28<br>N*16 O*16 P*16<br>Q*1 R*1 |
| F |                         | 1PC   |                                                                    |
| G |                         | 1PC   |                                                                    |
| Н |                         | 4PCS  |                                                                    |
| I |                         | 4PCS  | WF300959:F*1 G*1<br>I*1                                            |
| J |                         | 2PCS  |                                                                    |
| K |                         | 4PCS  | WF303748:J*2                                                       |
| L |                         | 20PCS |                                                                    |
| М | <u>Филиний</u><br>м8*55 | 28PCS |                                                                    |
| N | M8*70                   | 16PCS |                                                                    |
| 0 | M8*Ø30*2MM              | 16PCS |                                                                    |
| Р | <b>₽</b><br>M8          | 16PCS |                                                                    |
| Q |                         | 1PC   |                                                                    |
| R |                         | 1PC   |                                                                    |
|   |                         |       |                                                                    |

K\*2 L\*2 M\*6

L\*4 M\*4

K\*2 L\*2 M\*6

> 9 X 2

L\*4 M\*4