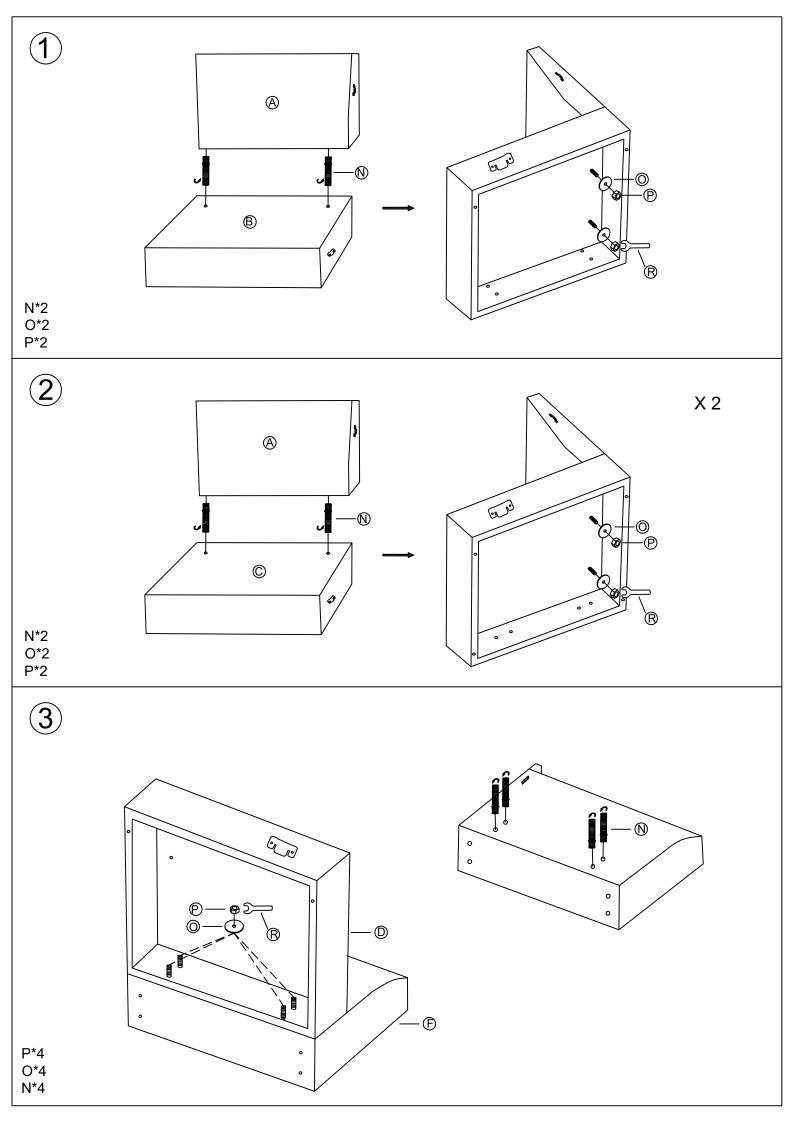

# PART LIST:

| Α |                         | 4PCS  | WF300956:A*2 C*2<br>H*1 I*1                                        |
|---|-------------------------|-------|--------------------------------------------------------------------|
| В |                         | 1PC   |                                                                    |
| С |                         | 2PCS  | WF300957:A*2 B*1<br>D*1 H*1 I*1                                    |
| D |                         | 1PC   |                                                                    |
| Е |                         | 2PCS  | WF300958:E*2 H*2<br>I*1 K*4 L*20 M*28<br>N*16 O*16 P*16<br>Q*1 R*1 |
| F |                         | 1PC   |                                                                    |
| G |                         | 1PC   |                                                                    |
| Н |                         | 4PCS  |                                                                    |
| I |                         | 4PCS  | WF300959:F*1 G*1<br>I*1                                            |
| J |                         | 2PCS  |                                                                    |
| K |                         | 4PCS  | WF303748:J*2                                                       |
| L |                         | 20PCS |                                                                    |
| М | <u>Филиний</u><br>м8*55 | 28PCS |                                                                    |
| N | M8*70                   | 16PCS |                                                                    |
| 0 | M8*Ø30*2MM              | 16PCS |                                                                    |
| Р | <b>₽</b><br>M8          | 16PCS |                                                                    |
| Q |                         | 1PC   |                                                                    |
| R |                         | 1PC   |                                                                    |
|   |                         |       |                                                                    |

K\*2 L\*2 M\*6

L\*4 M\*4

K\*2 L\*2 M\*6

> 9 X 2

L\*4 M\*4