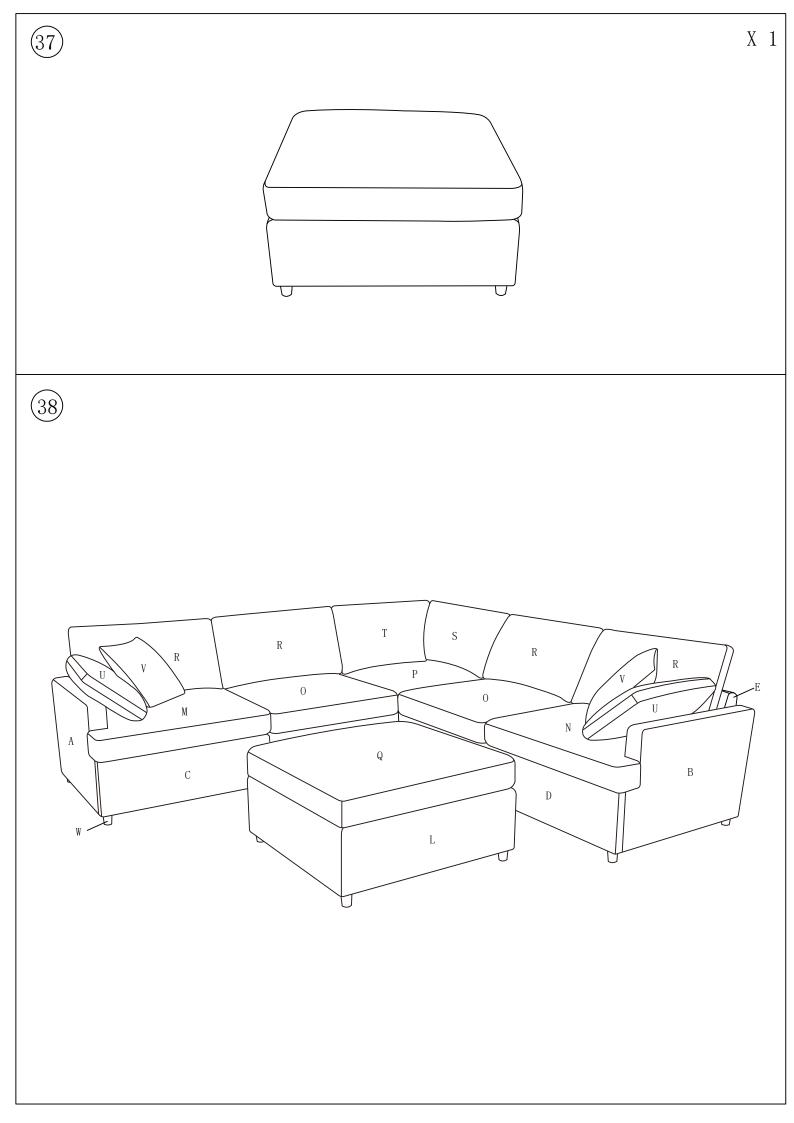

# HARDWARE LIST:

| A |       | 1PC  | S                                                 |                   | 1PC   |
|---|-------|------|---------------------------------------------------|-------------------|-------|
| В | [: :] | 1PC  | Т                                                 |                   | 1PC   |
| С |       | 1PC  | U                                                 |                   | 2PCS  |
| D |       | 1PC  | V                                                 |                   | 2PCS  |
| Е |       | 4PCS | W                                                 |                   | 24PCS |
| F |       | 1PC  | X                                                 | <b>**</b>         | 24PCS |
| G |       | 1PC  | Y                                                 | M 8*60MM          | 40PCS |
| Н |       | 1PC  | Z                                                 | <b>€</b><br>M 8   | 40PCS |
| I |       | 1PC  | ZA                                                | ⊚<br>M 8*30 *2M M | 40PCS |
| Ј |       | 2PCS | ZB                                                | M 8               | 1PC   |
| K |       | 1PC  | WF325019: E*1 H*1 M*1 R*1 U*1<br>V*1              |                   |       |
| L |       | 1PC  | WF325020: E*1 I*1 N*1 R*1 U*1<br>V*1              |                   |       |
| M |       | 1PC  | WF325021: E*1 J*1 O*1 R*1                         |                   |       |
| N |       | 1PC  | WF325022: E*1 J*1 O*1 R*1                         |                   |       |
| 0 |       | 2PCS | WF325023: F*1 K*1 P*1 S*1 T*1                     |                   |       |
| Р |       | 1PC  | WF325024: L*1 Q*1                                 |                   |       |
| Q |       | 1PC  | WF325025: A*1 B*1 C*1 D*1 G*1 W*24 X*24 Y*40 Z*40 |                   |       |
| R |       | 4PCS | ZA*40 ZB*1                                        |                   |       |