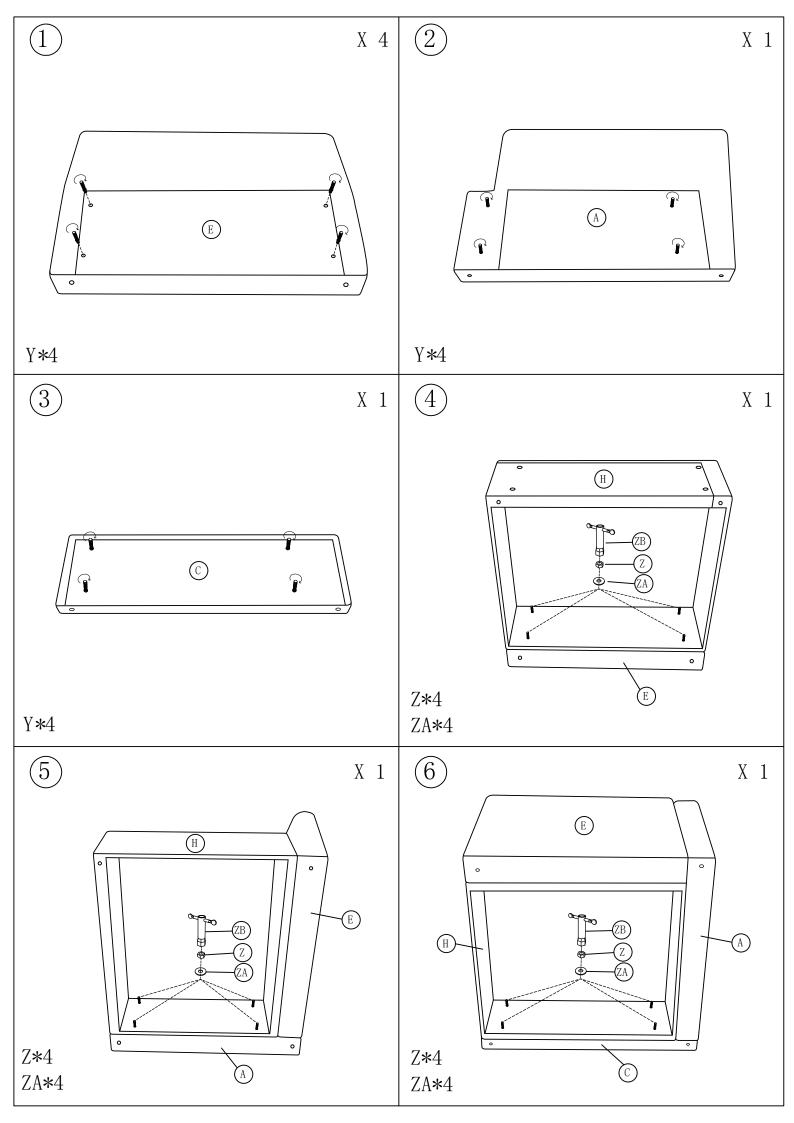

- parts of the product stored in a safe place and contact us immediately so we may assist you further.
- Once you have opened your package, remove all inner hardware packages and take the
  parts out. One by one, Place the parts out neatly in front of you, then refer to the
  instructions to ensure no parts are missing. If any pieces are found missing, please
  carefully look in the box first, as the hardware packaging might have torn making the
  hardware spill in the box.
- Some key parts of your product may be stored and hidden inside of other parts. Please open any zippered or hook & loop storage compartments to remove all parts. (example: cushions and legs being stored in the underside of a sofa)
- IMPORTANT: When setting up your product, DO NOT INSTALL THE SCREWS ALL THE WAY IN THE BEGINNING. Place each screw into their proper hole and use your hand to twist the screw halfway. Twist all the screws in halfway to ensure the holes will match up properly and the product is level on the ground. When everything seems fitted, then tighten the screws.
- When you have completed assembly, we suggest you have more than one person to assist you with lifting and placing the product.