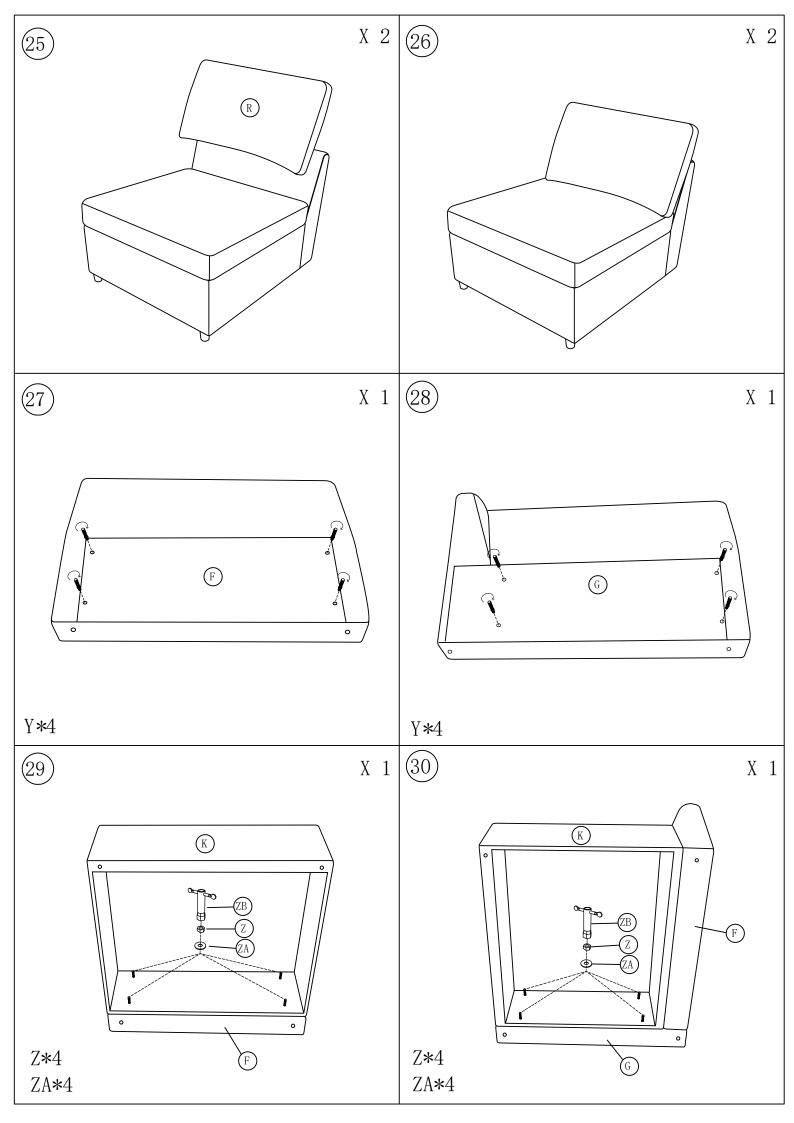

- parts of the product stored in a safe place and contact us immediately so we may assist you further.
- Once you have opened your package, remove all inner hardware packages and take the
  parts out. One by one, Place the parts out neatly in front of you, then refer to the
  instructions to ensure no parts are missing. If any pieces are found missing, please
  carefully look in the box first, as the hardware packaging might have torn making the
  hardware spill in the box.
- Some key parts of your product may be stored and hidden inside of other parts. Please open any zippered or hook & loop storage compartments to remove all parts. (example: cushions and legs being stored in the underside of a sofa)
- IMPORTANT: When setting up your product, DO NOT INSTALL THE SCREWS ALL THE WAY IN THE BEGINNING. Place each screw into their proper hole and use your hand to twist the screw halfway. Twist all the screws in halfway to ensure the holes will match up properly and the product is level on the ground. When everything seems fitted, then tighten the screws.
- When you have completed assembly, we suggest you have more than one person to assist you with lifting and placing the product.