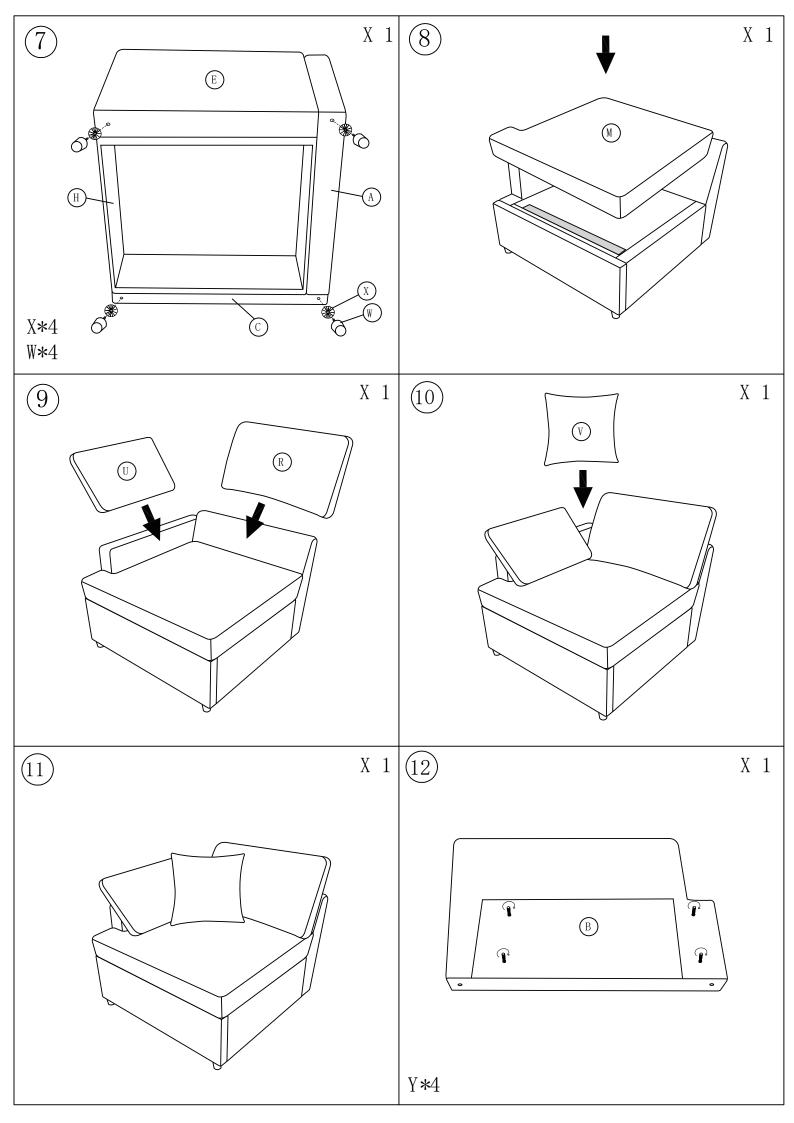

- parts of the product stored in a safe place and contact us immediately so we may assist you further.
- Once you have opened your package, remove all inner hardware packages and take the
  parts out. One by one, Place the parts out neatly in front of you, then refer to the
  instructions to ensure no parts are missing. If any pieces are found missing, please
  carefully look in the box first, as the hardware packaging might have torn making the
  hardware spill in the box.
- Some key parts of your product may be stored and hidden inside of other parts. Please open any zippered or hook & loop storage compartments to remove all parts. (example: cushions and legs being stored in the underside of a sofa)
- IMPORTANT: When setting up your product, DO NOT INSTALL THE SCREWS ALL THE WAY IN THE BEGINNING. Place each screw into their proper hole and use your hand to twist the screw halfway. Twist all the screws in halfway to ensure the holes will match up properly and the product is level on the ground. When everything seems fitted, then tighten the screws.
- When you have completed assembly, we suggest you have more than one person to assist you with lifting and placing the product.