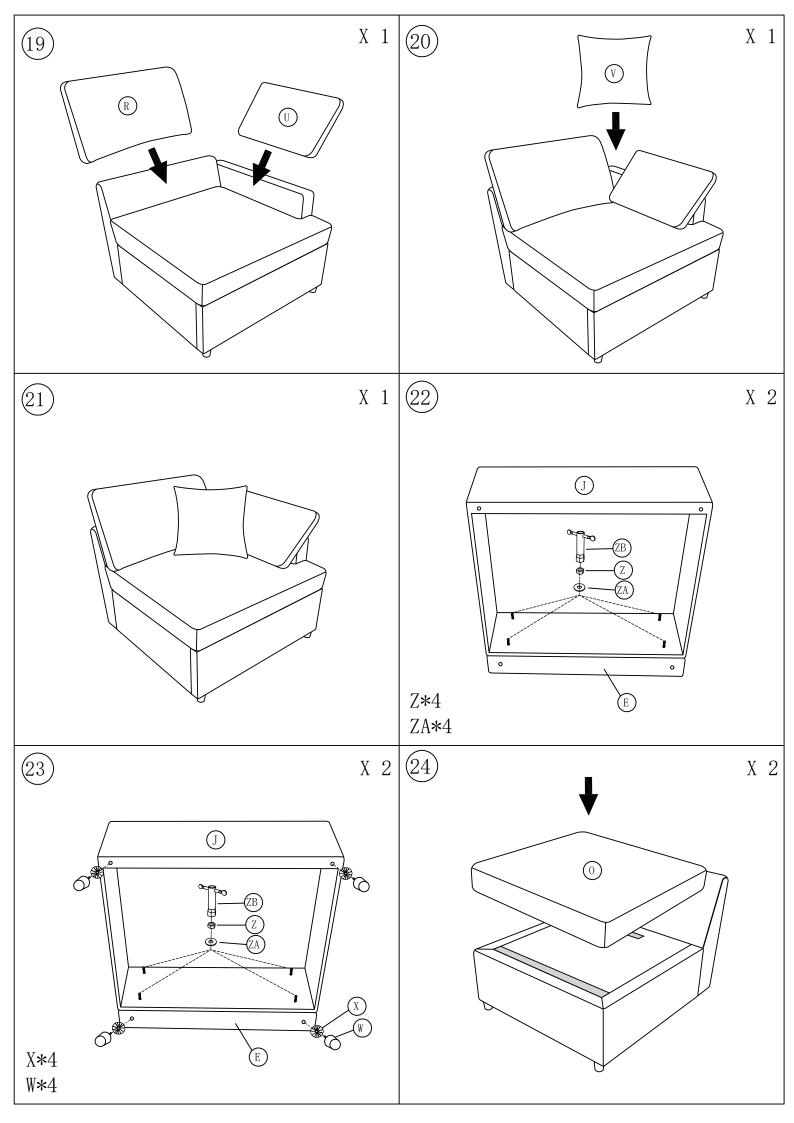

- parts of the product stored in a safe place and contact us immediately so we may assist you further.
- Once you have opened your package, remove all inner hardware packages and take the
  parts out. One by one, Place the parts out neatly in front of you, then refer to the
  instructions to ensure no parts are missing. If any pieces are found missing, please
  carefully look in the box first, as the hardware packaging might have torn making the
  hardware spill in the box.
- Some key parts of your product may be stored and hidden inside of other parts. Please open any zippered or hook & loop storage compartments to remove all parts. (example: cushions and legs being stored in the underside of a sofa)
- IMPORTANT: When setting up your product, DO NOT INSTALL THE SCREWS ALL THE WAY IN THE BEGINNING. Place each screw into their proper hole and use your hand to twist the screw halfway. Twist all the screws in halfway to ensure the holes will match up properly and the product is level on the ground. When everything seems fitted, then tighten the screws.
- When you have completed assembly, we suggest you have more than one person to assist you with lifting and placing the product.