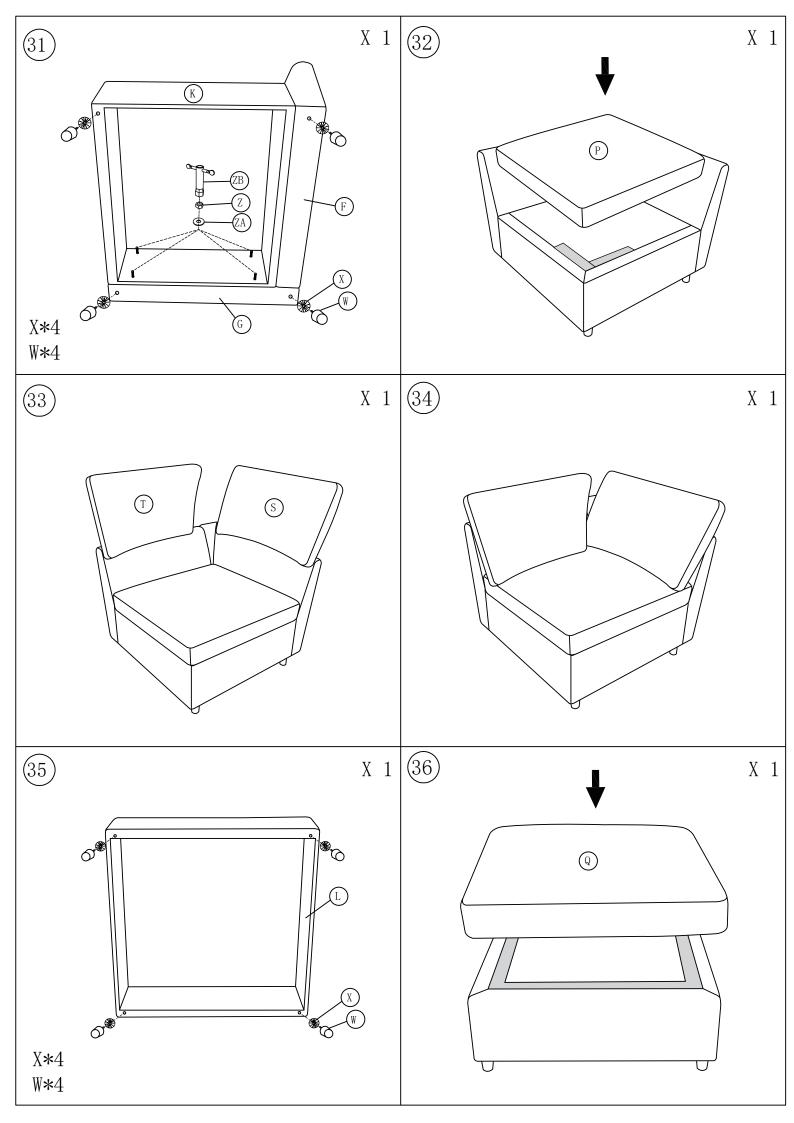

- parts of the product stored in a safe place and contact us immediately so we may assist you further.
- Once you have opened your package, remove all inner hardware packages and take the
  parts out. One by one, Place the parts out neatly in front of you, then refer to the
  instructions to ensure no parts are missing. If any pieces are found missing, please
  carefully look in the box first, as the hardware packaging might have torn making the
  hardware spill in the box.
- Some key parts of your product may be stored and hidden inside of other parts. Please open any zippered or hook & loop storage compartments to remove all parts. (example: cushions and legs being stored in the underside of a sofa)
- IMPORTANT: When setting up your product, DO NOT INSTALL THE SCREWS ALL THE WAY IN THE BEGINNING. Place each screw into their proper hole and use your hand to twist the screw halfway. Twist all the screws in halfway to ensure the holes will match up properly and the product is level on the ground. When everything seems fitted, then tighten the screws.
- When you have completed assembly, we suggest you have more than one person to assist you with lifting and placing the product.