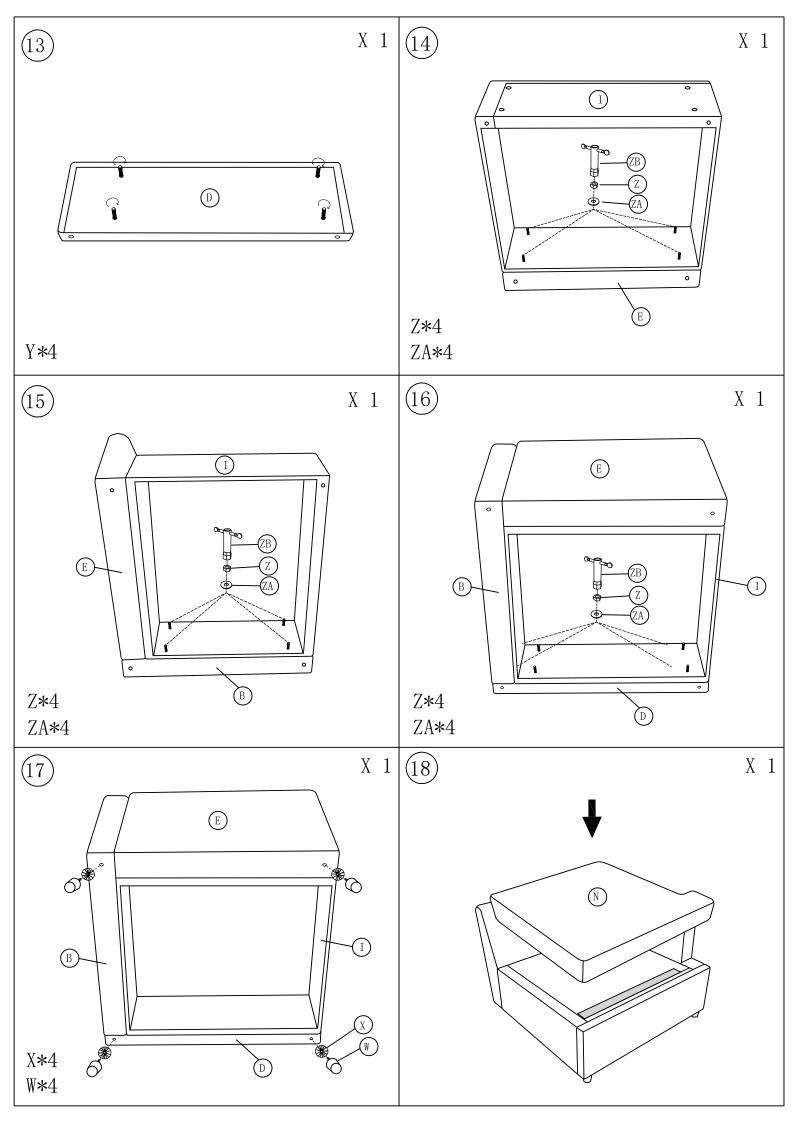

- parts of the product stored in a safe place and contact us immediately so we may assist you further.
- Once you have opened your package, remove all inner hardware packages and take the
  parts out. One by one, Place the parts out neatly in front of you, then refer to the
  instructions to ensure no parts are missing. If any pieces are found missing, please
  carefully look in the box first, as the hardware packaging might have torn making the
  hardware spill in the box.
- Some key parts of your product may be stored and hidden inside of other parts. Please open any zippered or hook & loop storage compartments to remove all parts. (example: cushions and legs being stored in the underside of a sofa)
- IMPORTANT: When setting up your product, DO NOT INSTALL THE SCREWS ALL THE WAY IN THE BEGINNING. Place each screw into their proper hole and use your hand to twist the screw halfway. Twist all the screws in halfway to ensure the holes will match up properly and the product is level on the ground. When everything seems fitted, then tighten the screws.
- When you have completed assembly, we suggest you have more than one person to assist you with lifting and placing the product.