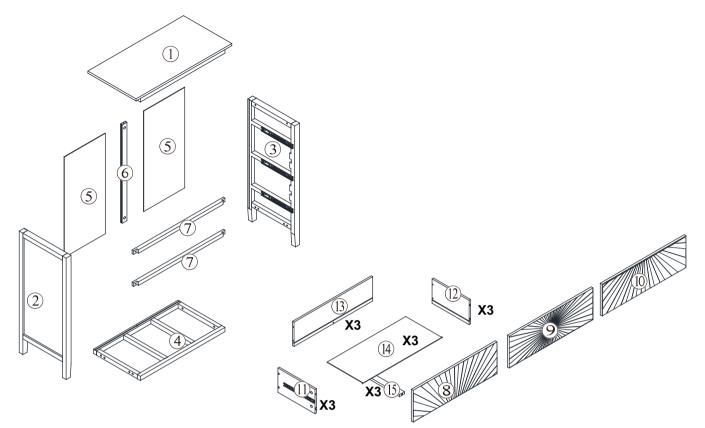

# **Included Accessories**

| Code | Description                 | Qty |
|------|-----------------------------|-----|
| 1    | Cabinet Top                 | 1   |
| 2    | Left Side Panel             | 1   |
| 3    | Right Side Panel            | 1   |
| 4    | Bottom Panel                | 1   |
| 5    | Back Panel                  | 2   |
| 6    | Back Stretcher              | 1   |
| 7    | Front Support Panel         | 2   |
| 8    | Upper Drawer Front Panel    | 1   |
| 9    | Middle Drawer Front Panel   | 1   |
| 10   | Lower Drawer Front Panel    | 1   |
| 11   | Drawer Left Side Panel      | 3   |
| 12   | Drawer Right Side Panel     | 3   |
| 13   | Drawer Back Panel           | 3   |
| 14   | Drawer Bottom Panel         | 3   |
| 15   | Drawer Bottom Support Panel | 3   |