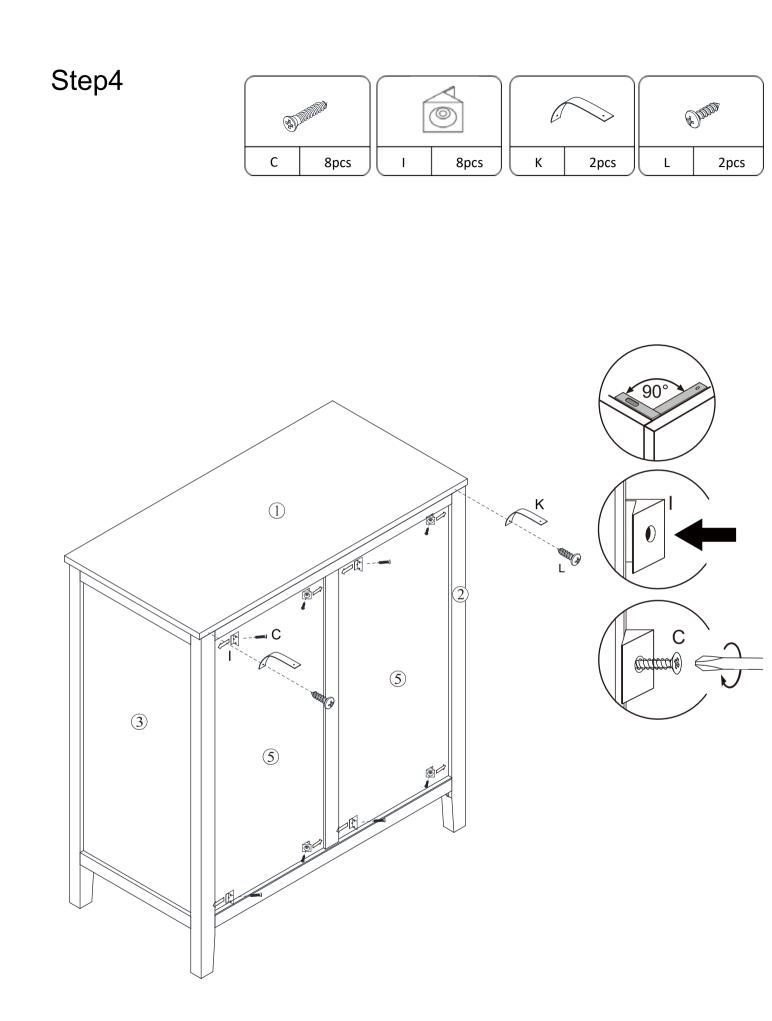

#### **IMPORTANT:**

1.Do not tighten bolts / screws completely until all bolts / screws are lined up and inserted into holes.

- 2.Do not over tighten screws and bolts to avoid stripping.
- 3.Please use hand tools to assemble this product. Do not use power tools.
- 4. Must need 2 people to assemble this product.