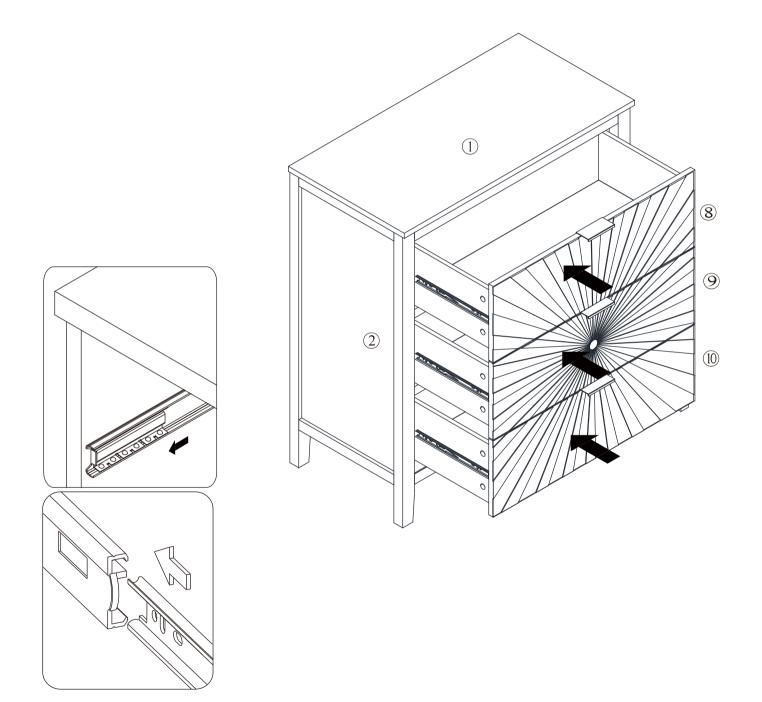

# **Included Accessories**

| Code | Description                 | Qty |
|------|-----------------------------|-----|
| 1    | Cabinet Top                 | 1   |
| 2    | Left Side Panel             | 1   |
| 3    | Right Side Panel            | 1   |
| 4    | Bottom Panel                | 1   |
| 5    | Back Panel                  | 2   |
| 6    | Back Stretcher              | 1   |
| 7    | Front Support Panel         | 2   |
| 8    | Upper Drawer Front Panel    | 1   |
| 9    | Middle Drawer Front Panel   | 1   |
| 10   | Lower Drawer Front Panel    | 1   |
| 11   | Drawer Left Side Panel      | 3   |
| 12   | Drawer Right Side Panel     | 3   |
| 13   | Drawer Back Panel           | 3   |
| 14   | Drawer Bottom Panel         | 3   |
| 15   | Drawer Bottom Support Panel | 3   |