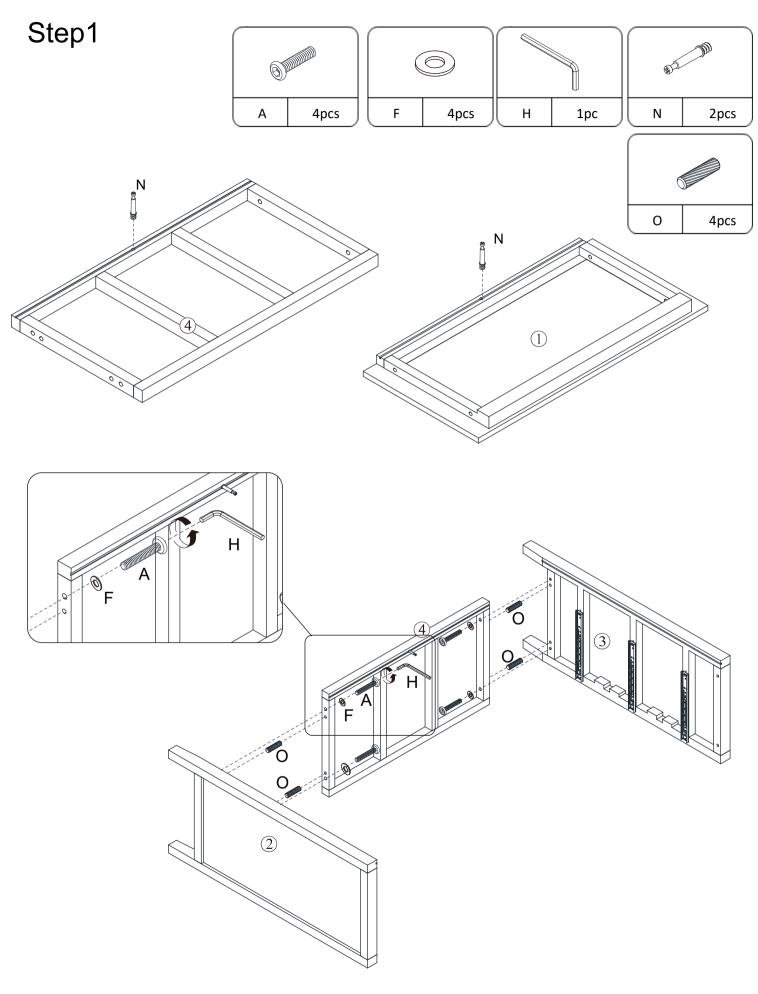

#### **IMPORTANT:**

1.Do not tighten bolts / screws completely until all bolts / screws are lined up and inserted into holes.

- 2.Do not over tighten screws and bolts to avoid stripping.
- 3.Please use hand tools to assemble this product. Do not use power tools.
- 4. Must need 2 people to assemble this product.

# **Included Accessories**

| Code | Description                 | Qty |
|------|-----------------------------|-----|
| 1    | Cabinet Top                 | 1   |
| 2    | Left Side Panel             | 1   |
| 3    | Right Side Panel            | 1   |
| 4    | Bottom Panel                | 1   |
| 5    | Back Panel                  | 2   |
| 6    | Back Stretcher              | 1   |
| 7    | Front Support Panel         | 2   |
| 8    | Upper Drawer Front Panel    | 1   |
| 9    | Middle Drawer Front Panel   | 1   |
| 10   | Lower Drawer Front Panel    | 1   |
| 11   | Drawer Left Side Panel      | 3   |
| 12   | Drawer Right Side Panel     | 3   |
| 13   | Drawer Back Panel           | 3   |
| 14   | Drawer Bottom Panel         | 3   |
| 15   | Drawer Bottom Support Panel | 3   |