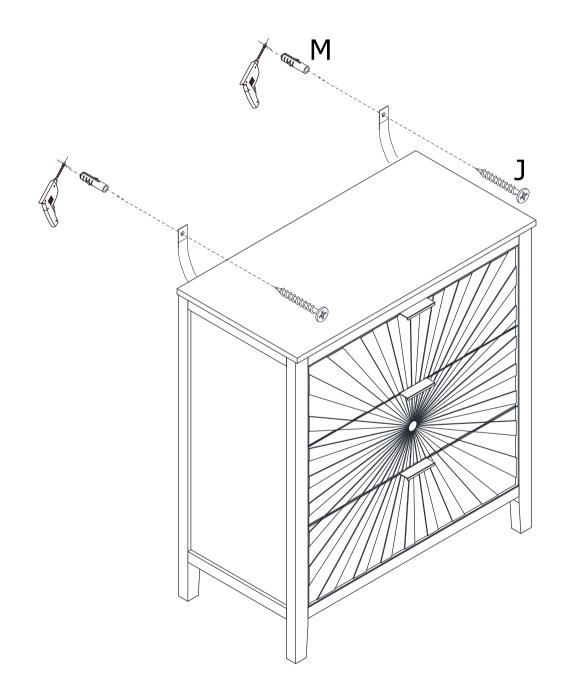

#### **Weight Limitation**

| Code | Description            | Qty |
|------|------------------------|-----|
| A    | Bolt M6X35MM           | 8   |
| В    | Screw Φ4x30mm          | 4   |
| С    | Screw Φ3x16mm          | 8   |
| D    | Screw Ф4x16mm          | 6   |
| Е    | Handle                 | 3   |
| F    | Metal Washer           | 8   |
| G    | Cam Lock 15X10MM       | 17  |
| Н    | Allen Key              | 1   |
| I    | Plastic Corner Support | 8   |
| J    | Screw Ф4x35mm          | 17  |
| К    | Nylon Strap            | 2   |
| L    | Screw M4X12MM          | 2   |
| М    | Anchor M6X30MM         | 2   |
| Ν    | Cam Bolt M6X35MM       | 17  |
| 0    | Wooden Dowel M6X30MM   | 4   |