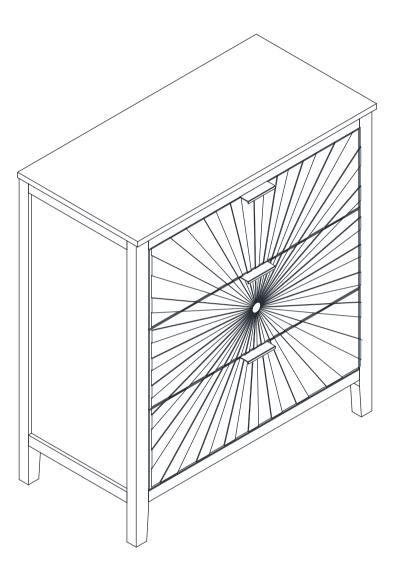

# Installation Instruction



**Product Name** 

# **3 Drawer Cabinet**

Ver.1.0 20240301

# Assembling

## What's included

Use the packaging carton as a working surface to prevent product damage during assembly

Phillips head screwdriver

#### **Weight Limitation**





| Code | Description            | Qty |
|------|------------------------|-----|
| A    | Bolt M6X35MM           | 8   |
| В    | Screw Φ4x30mm          | 4   |
| С    | Screw Φ3x16mm          | 8   |
| D    | Screw Ф4x16mm          | 6   |
| Е    | Handle                 | 3   |
| F    | Metal Washer           | 8   |
| G    | Cam Lock 15X10MM       | 17  |
| Н    | Allen Key              | 1   |
| I    | Plastic Corner Support | 8   |
| J    | Screw Ф4x35mm          | 17  |
| К    | Nylon Strap            | 2   |
| L    | Screw M4X12MM          | 2