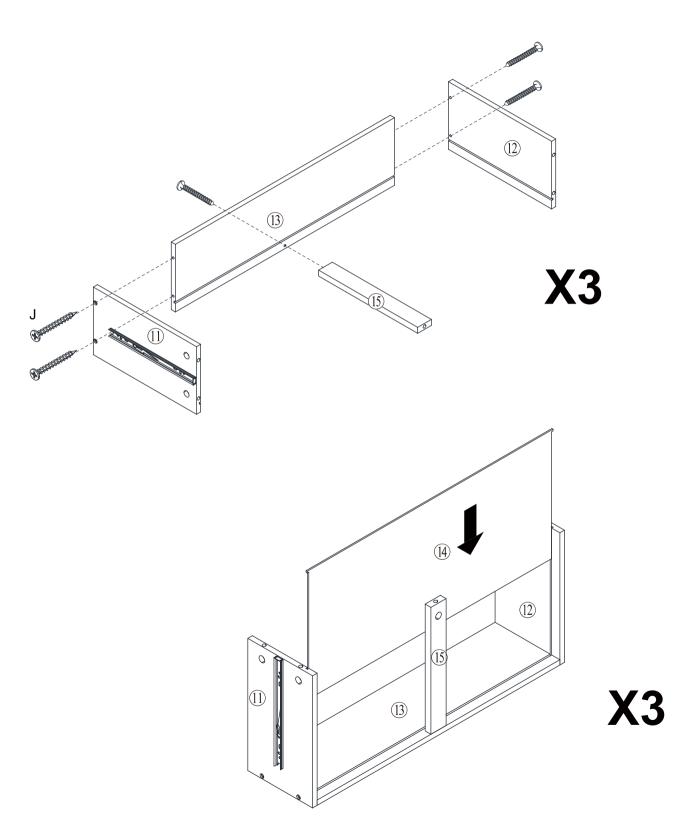

# **Included Accessories**

| Code | Description                 | Qty |
|------|-----------------------------|-----|
| 1    | Cabinet Top                 | 1   |
| 2    | Left Side Panel             | 1   |
| 3    | Right Side Panel            | 1   |
| 4    | Bottom Panel                | 1   |
| 5    | Back Panel                  | 2   |
| 6    | Back Stretcher              | 1   |
| 7    | Front Support Panel         | 2   |
| 8    | Upper Drawer Front Panel    | 1   |
| 9    | Middle Drawer Front Panel   | 1   |
| 10   | Lower Drawer Front Panel    | 1   |
| 11   | Drawer Left Side Panel      | 3   |
| 12   | Drawer Right Side Panel     | 3   |
| 13   | Drawer Back Panel           | 3   |
| 14   | Drawer Bottom Panel         | 3   |
| 15   | Drawer Bottom Support Panel | 3   |