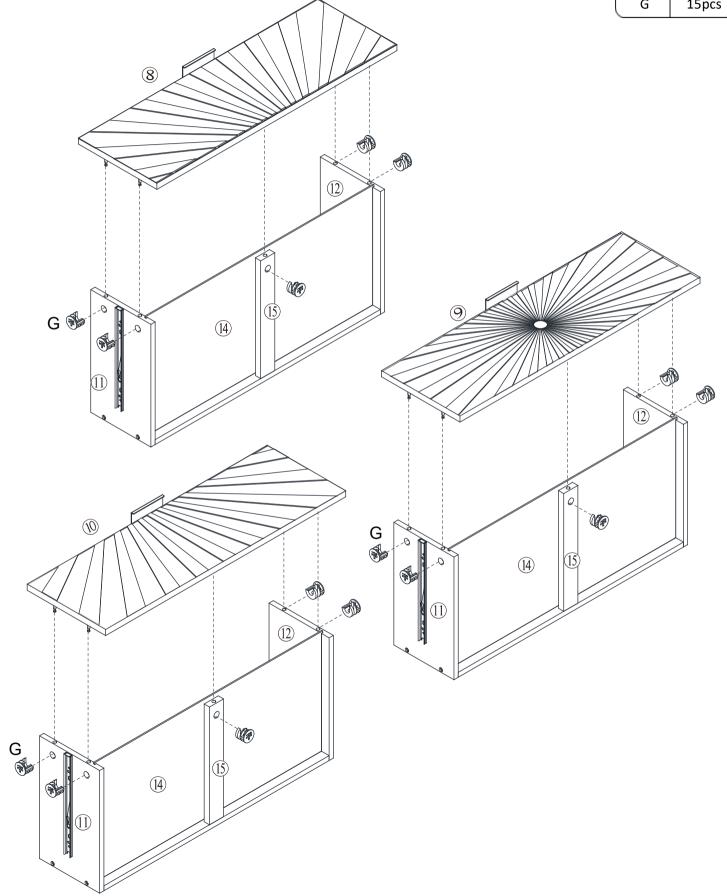

# **Included Accessories**

| Code | Description                 | Qty |
|------|-----------------------------|-----|
| 1    | Cabinet Top                 | 1   |
| 2    | Left Side Panel             | 1   |
| 3    | Right Side Panel            | 1   |
| 4    | Bottom Panel                | 1   |
| 5    | Back Panel                  | 2   |
| 6    | Back Stretcher              | 1   |
| 7    | Front Support Panel         | 2   |
| 8    | Upper Drawer Front Panel    | 1   |
| 9    | Middle Drawer Front Panel   | 1   |
| 10   | Lower Drawer Front Panel    | 1   |
| 11   | Drawer Left Side Panel      | 3   |
| 12   | Drawer Right Side Panel     | 3   |
| 13   | Drawer Back Panel           | 3   |
| 14   | Drawer Bottom Panel         | 3   |
| 15   | Drawer Bottom Support Panel | 3   |