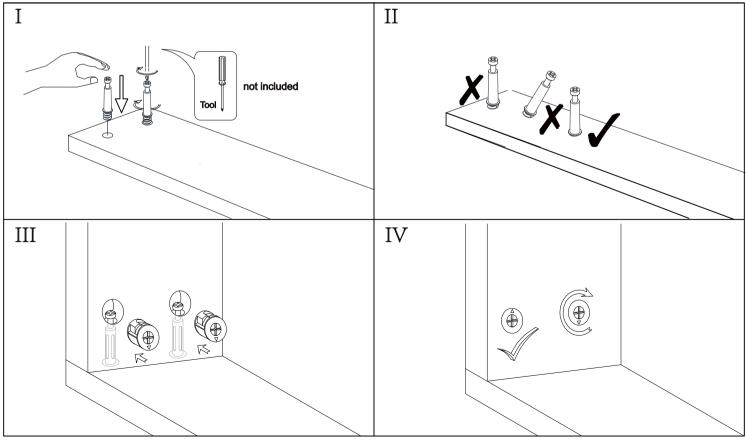

#### **IMPORTANT:**

1.Do not tighten bolts / screws completely until all bolts / screws are lined up and inserted into holes.

- 2.Do not over tighten screws and bolts to avoid stripping.
- 3.Please use hand tools to assemble this product. Do not use power tools.
- 4. Must need 2 people to assemble this product.