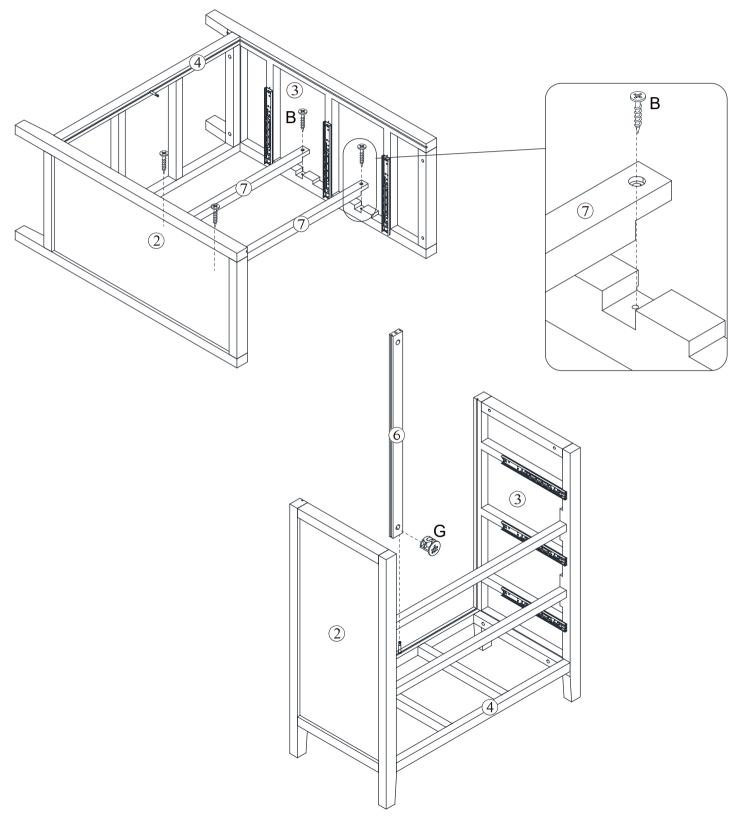

#### **IMPORTANT:**

1.Do not tighten bolts / screws completely until all bolts / screws are lined up and inserted into holes.

- 2.Do not over tighten screws and bolts to avoid stripping.
- 3.Please use hand tools to assemble this product. Do not use power tools.
- 4. Must need 2 people to assemble this product.

# **Included Accessories**

| Code | Description                 | Qty |
|------|-----------------------------|-----|
| 1    | Cabinet Top                 | 1   |
| 2    | Left Side Panel             | 1   |
| 3    | Right Side Panel            | 1   |
| 4    | Bottom Panel                | 1   |
| 5    | Back Panel                  | 2   |
| 6    | Back Stretcher              | 1   |
| 7    | Front Support Panel         | 2   |
| 8    | Upper Drawer Front Panel    | 1   |
| 9    | Middle Drawer Front Panel   | 1   |
| 10   | Lower Drawer Front Panel    | 1   |
| 11   | Drawer Left Side Panel      | 3   |
| 12   | Drawer Right Side Panel     | 3   |
| 13   | Drawer Back Panel           | 3   |
| 14   | Drawer Bottom Panel         | 3   |
| 15   | Drawer Bottom Support Panel | 3   |