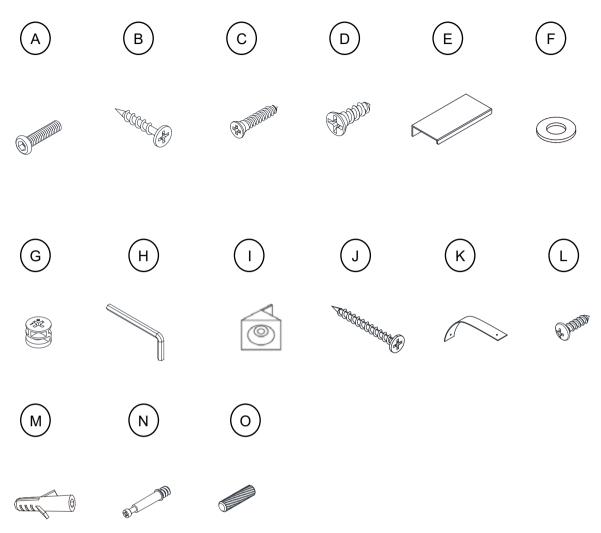

#### **Weight Limitation**

| Code | Description            | Qty |
|------|------------------------|-----|
| A    | Bolt M6X35MM           | 8   |
| В    | Screw Φ4x30mm          | 4   |
| С    | Screw Φ3x16mm          | 8   |
| D    | Screw Ф4x16mm          | 6   |
| Е    | Handle                 | 3   |
| F    | Metal Washer           | 8   |
| G    | Cam Lock 15X10MM       | 17  |
| Н    | Allen Key              | 1   |
| I    | Plastic Corner Support | 8   |
| J    | Screw Ф4x35mm          | 17  |
| К    | Nylon Strap            | 2   |
| L    | Screw M4X12MM          | 2   |
| М    | Anchor M6X30MM         | 2   |
| Ν    | Cam Bolt M6X35MM       | 17  |
| 0    | Wooden Dowel M6X30MM   | 4   |