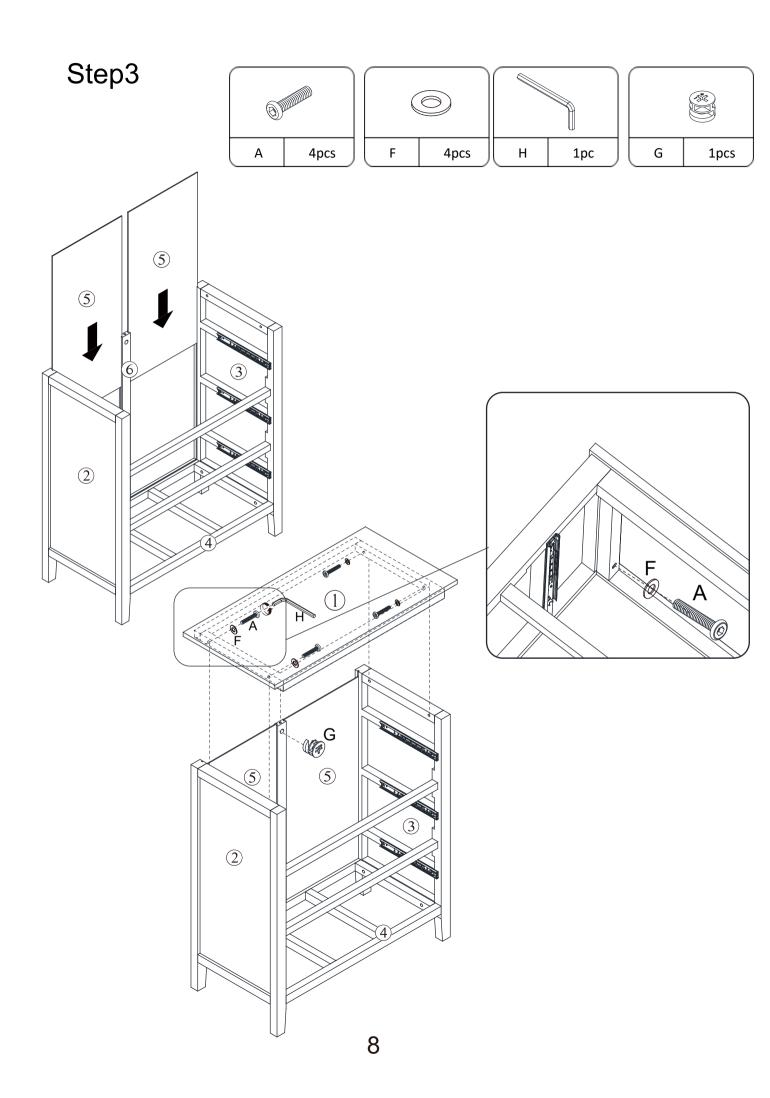

#### **IMPORTANT:**

1.Do not tighten bolts / screws completely until all bolts / screws are lined up and inserted into holes.

- 2.Do not over tighten screws and bolts to avoid stripping.
- 3.Please use hand tools to assemble this product. Do not use power tools.
- 4. Must need 2 people to assemble this product.

# **Included Accessories**

| Code | Description                 | Qty |
|------|-----------------------------|-----|
| 1    | Cabinet Top                 | 1   |
| 2    | Left Side Panel             | 1   |
| 3    | Right Side Panel            | 1   |
| 4    | Bottom Panel                | 1   |
| 5    | Back Panel                  | 2   |
| 6    | Back Stretcher              | 1   |
| 7    | Front Support Panel         | 2   |
| 8    | Upper Drawer Front Panel    | 1   |
| 9    | Middle Drawer Front Panel   | 1   |
| 10   | Lower Drawer Front Panel    | 1   |
| 11   | Drawer Left Side Panel      | 3   |
| 12   | Drawer Right Side Panel     | 3   |
| 13   | Drawer Back Panel           | 3   |
| 14   | Drawer Bottom Panel         | 3   |
| 15   | Drawer Bottom Support Panel | 3   |