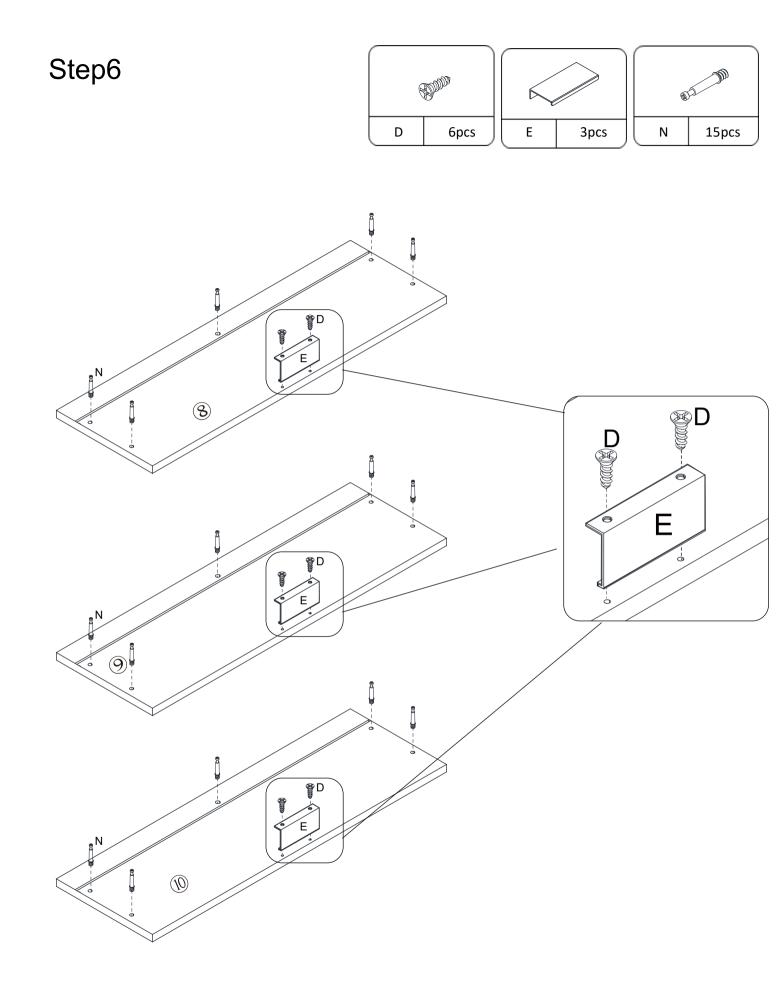

# **Included Accessories**

| Code | Description                 | Qty |
|------|-----------------------------|-----|
| 1    | Cabinet Top                 | 1   |
| 2    | Left Side Panel             | 1   |
| 3    | Right Side Panel            | 1   |
| 4    | Bottom Panel                | 1   |
| 5    | Back Panel                  | 2   |
| 6    | Back Stretcher              | 1   |
| 7    | Front Support Panel         | 2   |
| 8    | Upper Drawer Front Panel    | 1   |
| 9    | Middle Drawer Front Panel   | 1   |
| 10   | Lower Drawer Front Panel    | 1   |
| 11   | Drawer Left Side Panel      | 3   |
| 12   | Drawer Right Side Panel     | 3   |
| 13   | Drawer Back Panel           | 3   |
| 14   | Drawer Bottom Panel         | 3   |
| 15   | Drawer Bottom Support Panel | 3   |