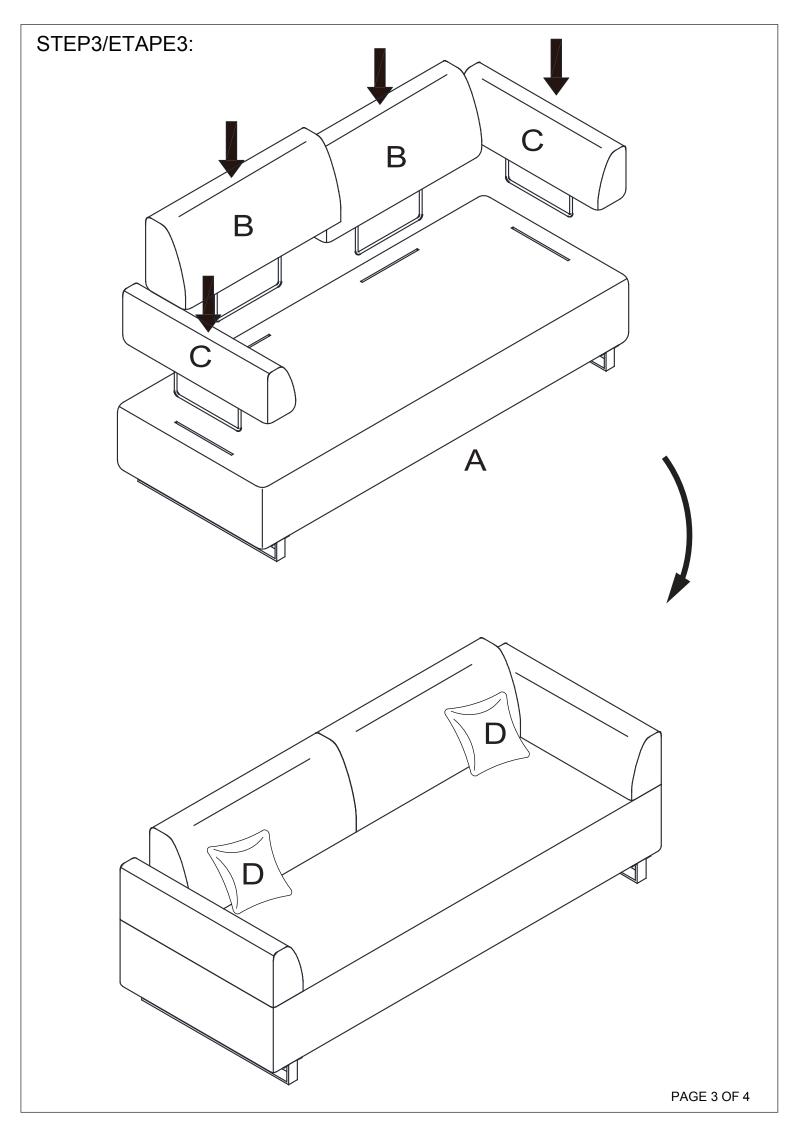

| A 1pc B 2pcs  C 2pcs D 2pcs  F 4pcs  TABLE TOP PANEL  1 1pc B 3pcs  ALLEN KEY  PHILLIPS SCREWDRIVER | PARTS IDENTIFICATION |                                     |       |   |             |      |  |
|-----------------------------------------------------------------------------------------------------|----------------------|-------------------------------------|-------|---|-------------|------|--|
| E 2pcs F 4pcs  TABLE TOP PANEL  2pcs H SCREWS  SOFA LEGS  16pcs J 1pcs  ALLEN KEY                   | А                    | SOFA SEAT FRAME                     | 1pc   | В | BIGGER REST | 2pcs |  |
| TABLE TOP PANEL  2pcs H  SCREWS  SCREWS  16pcs J  PHILLIPS SCREWDRIVER                              | С                    | SMALL REST                          | 2pcs  | D | PILLOWS     | 2pcs |  |
| SOFA LEGS  SCREWS  16pcs  J  ALLEN KEY  PHILLIPS SCREWDRIVER                                        | E                    | TABLE TOP PANEL                     | 2pcs  | F | TABLE LEGS  | 4pcs |  |
| M6 x 15mm TABLE LEG BOLTS  ALLEN KEY  PHILLIPS SCREWDRIVER                                          | G                    | SOFALEGS                            | 2pcs  | Н | SCREWS      | 8pcs |  |
|                                                                                                     | I                    | M6 x 1 <b>5mm</b>                   | 16pcs | J |             | 1pcs |  |
| (NOT PROVIDED)                                                                                      |                      | PHILLIPS SCREWDRIVER (NOT PROVIDED) |       |   |             |      |  |