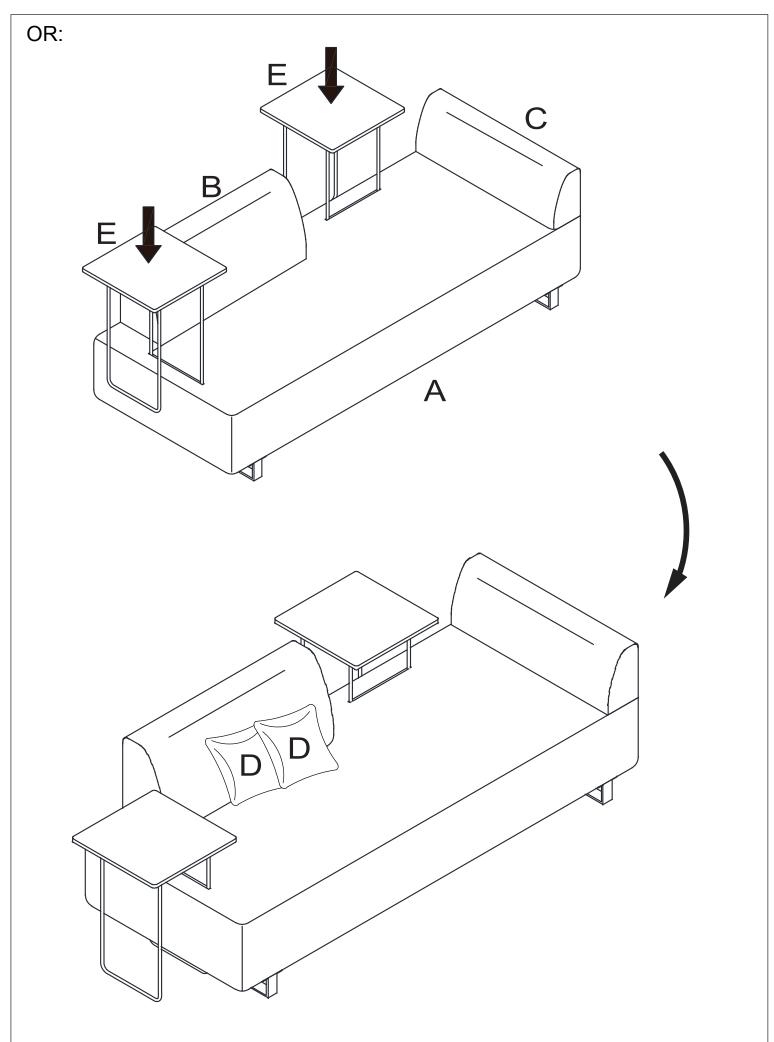

| A 1pc B 2pcs  C 2pcs D 2pcs  F 4pcs  TABLE TOP PANEL  1 1pc B 3pcs  ALLEN KEY  PHILLIPS SCREWDRIVER | PARTS IDENTIFICATION |                                     |       |   |             |      |  |
|-----------------------------------------------------------------------------------------------------|----------------------|-------------------------------------|-------|---|-------------|------|--|
| E 2pcs F 4pcs  TABLE TOP PANEL  2pcs H SCREWS  SOFA LEGS  16pcs J 1pcs  ALLEN KEY                   | А                    | SOFA SEAT FRAME                     | 1pc   | В | BIGGER REST | 2pcs |  |
| TABLE TOP PANEL  2pcs H  SCREWS  SCREWS  16pcs J  PHILLIPS SCREWDRIVER                              | С                    | SMALL REST                          | 2pcs  | D | PILLOWS     | 2pcs |  |
| SOFA LEGS  SCREWS  16pcs  J  ALLEN KEY  PHILLIPS SCREWDRIVER                                        | E                    | TABLE TOP PANEL                     | 2pcs  | F | TABLE LEGS  | 4pcs |  |
| M6 x 15mm TABLE LEG BOLTS  ALLEN KEY  PHILLIPS SCREWDRIVER                                          | G                    | SOFALEGS                            | 2pcs  | Н | SCREWS      | 8pcs |  |
|                                                                                                     | I                    | M6 x 1 <b>5mm</b>                   | 16pcs | J |             | 1pcs |  |
| (NOT PROVIDED)                                                                                      |                      | PHILLIPS SCREWDRIVER (NOT PROVIDED) |       |   |             |      |  |

## STEP1/ETAPE1: **REMARK:** PLEASE OPEN THE SOFA SEAT BOTTOM ZIPPER PICK-UP ALL PARTS AND HARDWARE KITS BEFORE YOU ASSEMBLE A STEP2/ETAPE2: F PAGE 2 OF 4

Part B/C/E can be switched as you wish.

PAGE 4 OF 4