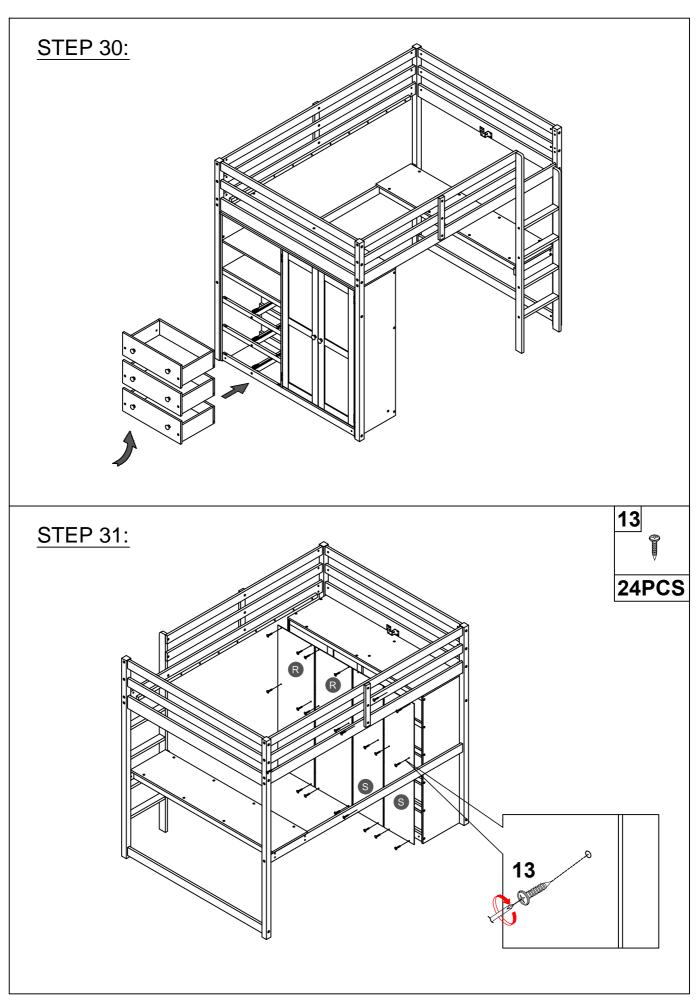

### Hardware List WF312299

| <u>1</u>                                                                                                                                            | 2                                                                                                                              | 3                                                                                                             |
|-----------------------------------------------------------------------------------------------------------------------------------------------------|--------------------------------------------------------------------------------------------------------------------------------|---------------------------------------------------------------------------------------------------------------|
| Ø10*40mm                                                                                                                                            | Ø10*20mm                                                                                                                       | Ø8*30mm                                                                                                       |
| Wood dowel (6pcs)                                                                                                                                   | Wood dowel (1pc)                                                                                                               | Wood dowel (48pcs)                                                                                            |
| <b>4</b>                                                                                                                                            | <b>5</b>                                                                                                                       | <b>6</b>                                                                                                      |
| (Ø15)1/4"*100mm                                                                                                                                     | (Ø15)1/4"*80mm                                                                                                                 | (Ø12)1/4"*60mm                                                                                                |
| Hex-Head bolts (18pcs)                                                                                                                              | Hex-Head bolts (14pcs)                                                                                                         | Hex-Head bolts (64pcs)                                                                                        |
| <b>7</b>                                                                                                                                            |                                                                                                                                | 9                                                                                                             |
| (Ø12)1/4"*40mm                                                                                                                                      | (Ø12)1/4"*30mm                                                                                                                 | (Ø12)1/4"*15mm                                                                                                |
| Hex-Head bolts (8pcs)                                                                                                                               | (Ø12)1/4"*30mm<br>Hex-Head bolts (6pcs)                                                                                        | (Ø12)1/4"*15mm<br>Hex-Head bolts (2pcs)                                                                       |
| 10                                                                                                                                                  |                                                                                                                                | 12<br>+                                                                                                       |
| 1/4"*15 (9.5mm)                                                                                                                                     | (Ø12)1/4"*40mm                                                                                                                 | Ø4*30mm                                                                                                       |
| Horizontal-Hole bolts(94pcs)                                                                                                                        | Hex-Head bolts (15pcs)                                                                                                         | Wood screws (34pcs)                                                                                           |
| 13                                                                                                                                                  | 14                                                                                                                             | 15                                                                                                            |
| 1                                                                                                                                                   |                                                                                                                                |                                                                                                               |
| Ø3.5*15mm                                                                                                                                           | Ø3.5*19mm                                                                                                                      | Ø3.5*15mm                                                                                                     |
| Ø3.5*15mm<br>Wood screws (24pcs)                                                                                                                    | Ø3.5*19mm<br>Wood screws (4pcs)                                                                                                | Ø3.5*15mm<br>Wood screws (57pcs)                                                                              |
|                                                                                                                                                     |                                                                                                                                |                                                                                                               |
| Wood screws (24pcs)                                                                                                                                 | Wood screws (4pcs)                                                                                                             | Wood screws (57pcs)                                                                                           |
| Wood screws (24pcs)  16                                                                                                                             | Wood screws (4pcs)                                                                                                             | Wood screws (57pcs)  18                                                                                       |
| Wood screws (24pcs)  16  340*30mm                                                                                                                   | Wood screws (4pcs)  17  Ø38*31mm                                                                                               | Wood screws (57pcs)  18  3/16"*25mm                                                                           |
| Wood screws (24pcs)  16  340*30mm  Upper slider drawer (3pcs)                                                                                       | Wood screws (4pcs)  17  Ø38*31mm  Pine Knob (8pcs)                                                                             | Wood screws (57pcs)  18  3/16"*25mm  Ph zinc(Knob) (8pcs)                                                     |
| Wood screws (24pcs)  16  340*30mm  Upper slider drawer (3pcs)  19  (Ø13)1/4"*14mm  Connect bolt (4pcs)                                              | Wood screws (4pcs)  17  Ø38*31mm  Pine Knob (8pcs)  20                                                                         | Wood screws (57pcs)  18  3/16"*25mm  Ph zinc(Knob) (8pcs)  21                                                 |
| Wood screws (24pcs)  16  340*30mm  Upper slider drawer (3pcs)  19  (Ø13)1/4"*14mm                                                                   | Wood screws (4pcs)  17  Ø38*31mm  Pine Knob (8pcs)  20  140*32*19mm                                                            | Wood screws (57pcs)  18  3/16"*25mm  Ph zinc(Knob) (8pcs)  21  42*12*1mm                                      |
| Wood screws (24pcs)  16  340*30mm  Upper slider drawer (3pcs)  19  (Ø13)1/4"*14mm  Connect bolt (4pcs)                                              | Wood screws (4pcs)  17  Ø38*31mm  Pine Knob (8pcs)  20  140*32*19mm  Stopper door (1pc)                                        | Wood screws (57pcs)  18  3/16"*25mm  Ph zinc(Knob) (8pcs)  21  42*12*1mm  Metal magnet (2pcs)                 |
| Wood screws (24pcs)  16  340*30mm  Upper slider drawer (3pcs)  19  (Ø13)1/4"*14mm  Connect bolt (4pcs)  22                                          | Wood screws (4pcs)  17  Ø38*31mm  Pine Knob (8pcs)  20  140*32*19mm  Stopper door (1pc)  23  116*40*27mm  Metal bracket (2pcs) | Wood screws (57pcs)  18  3/16"*25mm  Ph zinc(Knob) (8pcs)  21  42*12*1mm  Metal magnet (2pcs)                 |
| Wood screws (24pcs)  16  340*30mm  Upper slider drawer (3pcs)  19  (Ø13)1/4"*14mm  Connect bolt (4pcs)  22  70*37*28mm (135°)                       | Wood screws (4pcs)  17  Ø38*31mm  Pine Knob (8pcs)  20  140*32*19mm  Stopper door (1pc)  23  116*40*27mm                       | Wood screws (57pcs)  18  3/16"*25mm  Ph zinc(Knob) (8pcs)  21  42*12*1mm  Metal magnet (2pcs)  24  63*40*30mm |
| Wood screws (24pcs)  16  340*30mm  Upper slider drawer (3pcs)  19  (Ø13)1/4"*14mm  Connect bolt (4pcs)  22  70*37*28mm (135°)  Metal bracket (4pcs) | Wood screws (4pcs)  17  Ø38*31mm  Pine Knob (8pcs)  20  140*32*19mm  Stopper door (1pc)  23  116*40*27mm  Metal bracket (2pcs) | Wood screws (57pcs)  18  3/16"*25mm  Ph zinc(Knob) (8pcs)  21  42*12*1mm  Metal magnet (2pcs)  24  63*40*30mm |