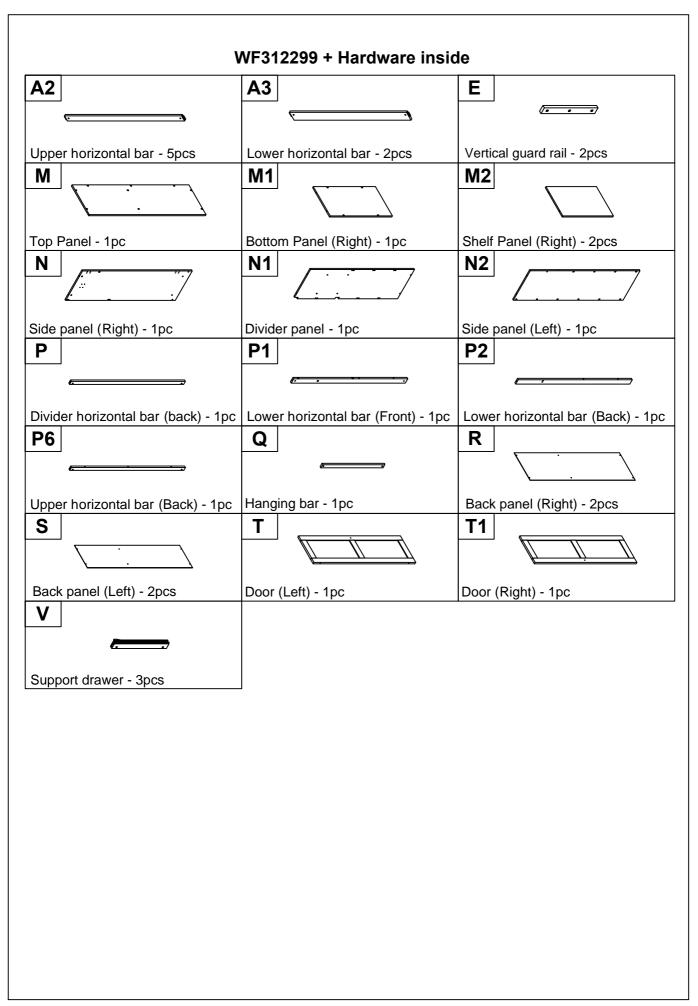

### Part List WF312298 **A1** В \( \frac{\sigma}{\sigma} \frac{\sigma}{\sigma} \frac{\sigma}{\sigma} \quad \qquad \quad \quad \quad \qquad \quad \qquad \qquad \qquad \quad \quad \quad \quad \quad \quad \qua Leg (Right front ) - 1pc Leg (Left front ) - 1pc Leg (Right back) - 1pc **B1** D Leg (Left back ) - 1pc Side rail (Back) - 1pc Side rail (Front) - 1pc E1 **E2** Short guard rail (Front) - 2pcs Long guard rail (Back) - 2pcs Slat - 10pcs F1 G1 G Support horizontal bar - 2pcs Top table - 1pc Slat - 4pcs Н H1 **H2** Right side ladder - 1pc Left side ladder - 1pc Step ladder - 4pcs K Support horizontal bar(Front)- 1pc | Lower support slat - 1pc Lower horizontal bar (Back) - 1pc **P3 P4 P5** Horizontal bar (Front/Back) - 2pcs Lower horizontal bar (Front) - 2pcs | Lower horizontal bar (Back) - 2pcs U **U1** U2 Front drawer panel - 3pcs Back drawer panel - 3pcs Left / right drawer panel - 6pcs U3 Drawer bottom - 3pcs