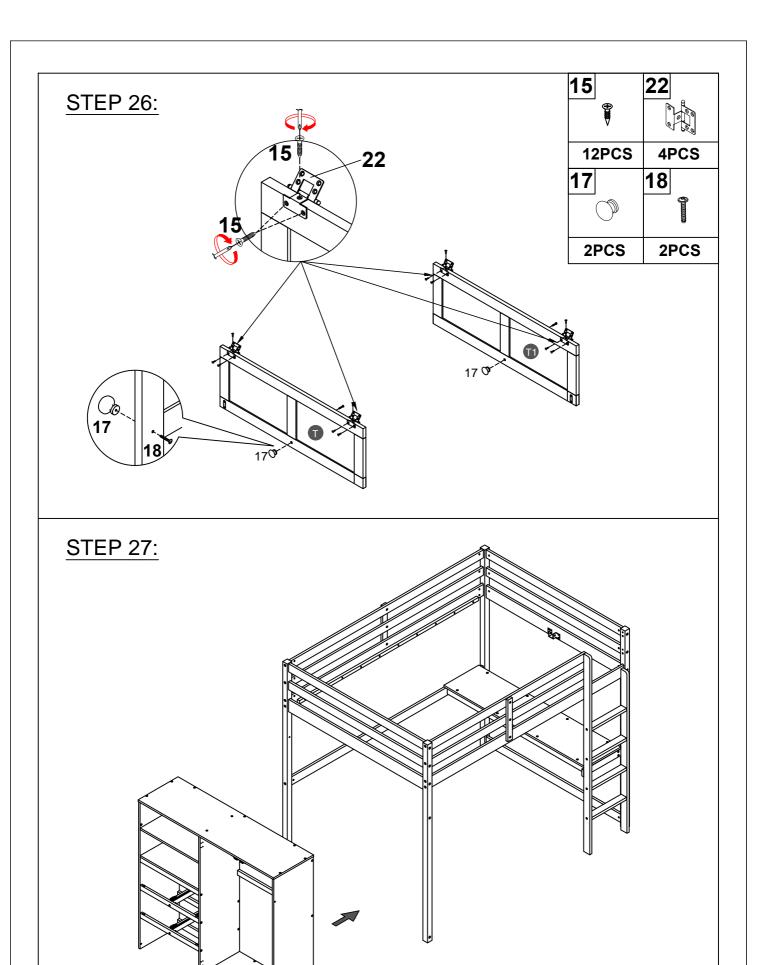

### Part List WF312298 **A1** В \( \frac{\sigma}{\sigma} \frac{\sigma}{\sigma} \frac{\sigma}{\sigma} \quad \qquad \quad \quad \quad \qquad \quad \qquad \qquad \qquad \quad \quad \quad \quad \quad \quad \qua Leg (Right front ) - 1pc Leg (Left front ) - 1pc Leg (Right back) - 1pc **B1** D Leg (Left back ) - 1pc Side rail (Back) - 1pc Side rail (Front) - 1pc E1 **E2** Short guard rail (Front) - 2pcs Long guard rail (Back) - 2pcs Slat - 10pcs F1 G1 G Support horizontal bar - 2pcs Top table - 1pc Slat - 4pcs Н H1 **H2** Right side ladder - 1pc Left side ladder - 1pc Step ladder - 4pcs K Support horizontal bar(Front)- 1pc | Lower support slat - 1pc Lower horizontal bar (Back) - 1pc **P3 P4 P5** Horizontal bar (Front/Back) - 2pcs Lower horizontal bar (Front) - 2pcs | Lower horizontal bar (Back) - 2pcs U **U1** U2 Front drawer panel - 3pcs Back drawer panel - 3pcs Left / right drawer panel - 6pcs U3 Drawer bottom - 3pcs

### Hardware List WF312299

| <u>1</u>                                                                                                                                            | 2                                                                                                                              | 3                                                                                                             |
|-----------------------------------------------------------------------------------------------------------------------------------------------------|--------------------------------------------------------------------------------------------------------------------------------|---------------------------------------------------------------------------------------------------------------|
| Ø10*40mm                                                                                                                                            | Ø10*20mm                                                                                                                       | Ø8*30mm                                                                                                       |
| Wood dowel (6pcs)                                                                                                                                   | Wood dowel (1pc)                                                                                                               | Wood dowel (48pcs)                                                                                            |
| <b>4</b>                                                                                                                                            | <b>5</b>                                                                                                                       | <b>6</b>                                                                                                      |
| (Ø15)1/4"*100mm                                                                                                                                     | (Ø15)1/4"*80mm                                                                                                                 | (Ø12)1/4"*60mm                                                                                                |
| Hex-Head bolts (18pcs)                                                                                                                              | Hex-Head bolts (14pcs)                                                                                                         | Hex-Head bolts (64pcs)                                                                                        |
| <b>7</b>                                                                                                                                            |                                                                                                                                | 9                                                                                                             |
| (Ø12)1/4"*40mm                                                                                                                                      | (Ø12)1/4"*30mm                                                                                                                 | (Ø12)1/4"*15mm                                                                                                |
| Hex-Head bolts (8pcs)                                                                                                                               | (Ø12)1/4"*30mm<br>Hex-Head bolts (6pcs)                                                                                        | (Ø12)1/4"*15mm<br>Hex-Head bolts (2pcs)                                                                       |
| 10                                                                                                                                                  |                                                                                                                                | 12<br>+                                                                                                       |
| 1/4"*15 (9.5mm)                                                                                                                                     | (Ø12)1/4"*40mm                                                                                                                 | Ø4*30mm                                                                                                       |
| Horizontal-Hole bolts(94pcs)                                                                                                                        | Hex-Head bolts (15pcs)                                                                                                         | Wood screws (34pcs)                                                                                           |
| 13                                                                                                                                                  | 14                                                                                                                             | 15                                                                                                            |
| 1                                                                                                                                                   |                                                                                                                                |                                                                                                               |
| Ø3.5*15mm                                                                                                                                           | Ø3.5*19mm                                                                                                                      | Ø3.5*15mm                                                                                                     |
| Ø3.5*15mm<br>Wood screws (24pcs)                                                                                                                    | Ø3.5*19mm<br>Wood screws (4pcs)                                                                                                | Ø3.5*15mm<br>Wood screws (57pcs)                                                                              |
|                                                                                                                                                     |                                                                                                                                |                                                                                                               |
| Wood screws (24pcs)                                                                                                                                 | Wood screws (4pcs)                                                                                                             | Wood screws (57pcs)                                                                                           |
| Wood screws (24pcs)  16                                                                                                                             | Wood screws (4pcs)                                                                                                             | Wood screws (57pcs)  18                                                                                       |
| Wood screws (24pcs)  16  340*30mm                                                                                                                   | Wood screws (4pcs)  17  Ø38*31mm                                                                                               | Wood screws (57pcs)  18  3/16"*25mm                                                                           |
| Wood screws (24pcs)  16  340*30mm  Upper slider drawer (3pcs)                                                                                       | Wood screws (4pcs)  17  Ø38*31mm  Pine Knob (8pcs)                                                                             | Wood screws (57pcs)  18  3/16"*25mm  Ph zinc(Knob) (8pcs)                                                     |
| Wood screws (24pcs)  16  340*30mm  Upper slider drawer (3pcs)  19  (Ø13)1/4"*14mm  Connect bolt (4pcs)                                              | Wood screws (4pcs)  17  Ø38*31mm  Pine Knob (8pcs)  20                                                                         | Wood screws (57pcs)  18  3/16"*25mm  Ph zinc(Knob) (8pcs)  21                                                 |
| Wood screws (24pcs)  16  340*30mm  Upper slider drawer (3pcs)  19  (Ø13)1/4"*14mm                                                                   | Wood screws (4pcs)  17  Ø38*31mm  Pine Knob (8pcs)  20  140*32*19mm                                                            | Wood screws (57pcs)  18  3/16"*25mm  Ph zinc(Knob) (8pcs)  21  42*12*1mm                                      |
| Wood screws (24pcs)  16  340*30mm  Upper slider drawer (3pcs)  19  (Ø13)1/4"*14mm  Connect bolt (4pcs)                                              | Wood screws (4pcs)  17  Ø38*31mm  Pine Knob (8pcs)  20  140*32*19mm  Stopper door (1pc)                                        | Wood screws (57pcs)  18  3/16"*25mm  Ph zinc(Knob) (8pcs)  21  42*12*1mm  Metal magnet (2pcs)                 |
| Wood screws (24pcs)  16  340*30mm  Upper slider drawer (3pcs)  19  (Ø13)1/4"*14mm  Connect bolt (4pcs)  22                                          | Wood screws (4pcs)  17  Ø38*31mm  Pine Knob (8pcs)  20  140*32*19mm  Stopper door (1pc)  23  116*40*27mm  Metal bracket (2pcs) | Wood screws (57pcs)  18  3/16"*25mm  Ph zinc(Knob) (8pcs)  21  42*12*1mm  Metal magnet (2pcs)                 |
| Wood screws (24pcs)  16  340*30mm  Upper slider drawer (3pcs)  19  (Ø13)1/4"*14mm  Connect bolt (4pcs)  22  70*37*28mm (135°)                       | Wood screws (4pcs)  17  Ø38*31mm  Pine Knob (8pcs)  20  140*32*19mm  Stopper door (1pc)  23  116*40*27mm                       | Wood screws (57pcs)  18  3/16"*25mm  Ph zinc(Knob) (8pcs)  21  42*12*1mm  Metal magnet (2pcs)  24  63*40*30mm |
| Wood screws (24pcs)  16  340*30mm  Upper slider drawer (3pcs)  19  (Ø13)1/4"*14mm  Connect bolt (4pcs)  22  70*37*28mm (135°)  Metal bracket (4pcs) | Wood screws (4pcs)  17  Ø38*31mm  Pine Knob (8pcs)  20  140*32*19mm  Stopper door (1pc)  23  116*40*27mm  Metal bracket (2pcs) | Wood screws (57pcs)  18  3/16"*25mm  Ph zinc(Knob) (8pcs)  21  42*12*1mm  Metal magnet (2pcs)  24  63*40*30mm |