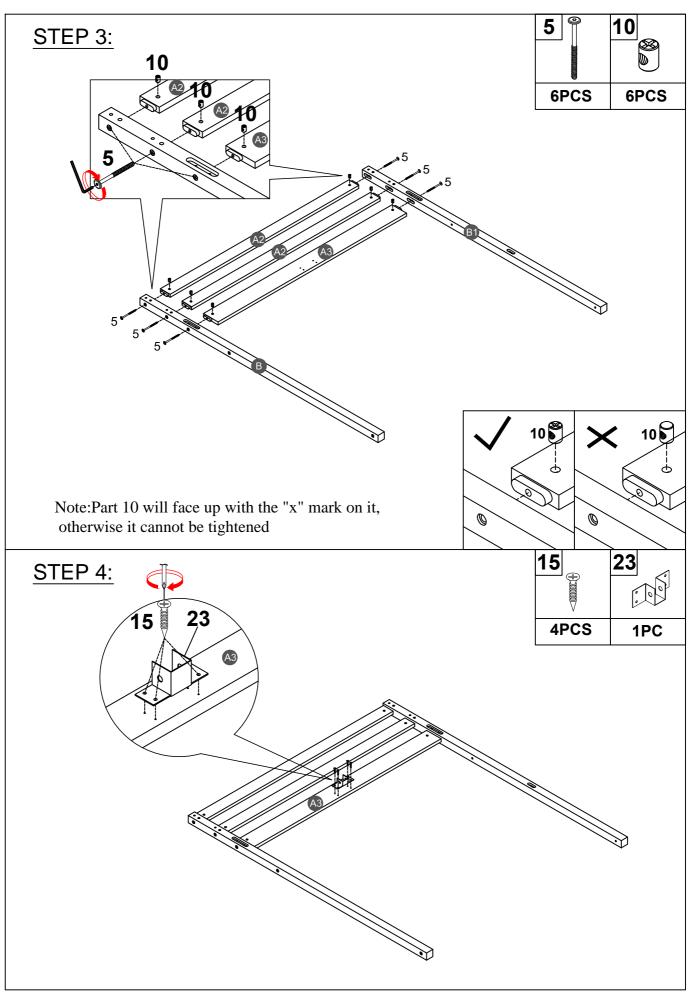

ASSEMBLY TOOLS REQUIRED ( NOT INCLUDED )

PLEASE BE CAREFUL DO NOT DAMAGE THE HOLE POSITION WHEN YOU USE POWER TOOLS!

**NOTE:** Please make sure the bed slats close to the side rail before locking the screws to avoid breakage. This step is required for both the left and right sides. Moreover, please do not lock the screws of the bed slats at the outermost edge to avoid damaging.

Make sure to tighten all the screws of the bed.