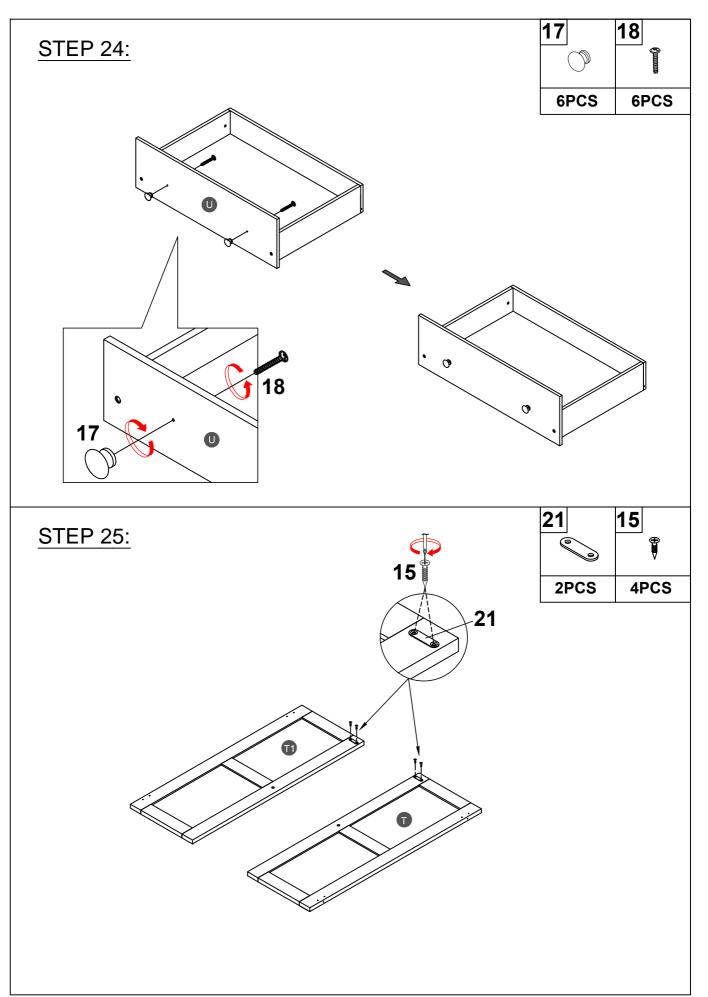

### Part List WF312298 **A1** В \( \frac{\sigma}{\sigma} \frac{\sigma}{\sigma} \frac{\sigma}{\sigma} \quad \qquad \quad \quad \quad \qquad \quad \qquad \qquad \qquad \quad \quad \quad \quad \quad \quad \qua Leg (Right front ) - 1pc Leg (Left front ) - 1pc Leg (Right back) - 1pc **B1** D Leg (Left back ) - 1pc Side rail (Back) - 1pc Side rail (Front) - 1pc E1 **E2** Short guard rail (Front) - 2pcs Long guard rail (Back) - 2pcs Slat - 10pcs F1 G1 G Support horizontal bar - 2pcs Top table - 1pc Slat - 4pcs Н H1 **H2** Right side ladder - 1pc Left side ladder - 1pc Step ladder - 4pcs K Support horizontal bar(Front)- 1pc | Lower support slat - 1pc Lower horizontal bar (Back) - 1pc **P3 P4 P5** Horizontal bar (Front/Back) - 2pcs Lower horizontal bar (Front) - 2pcs | Lower horizontal bar (Back) - 2pcs U **U1** U2 Front drawer panel - 3pcs Back drawer panel - 3pcs Left / right drawer panel - 6pcs U3 Drawer bottom - 3pcs

### Hardware List WF312299

| <u>1</u>                                                                                                                                            | 2                                                                                                                              | 3                                                                                                             |
|-----------------------------------------------------------------------------------------------------------------------------------------------------|--------------------------------------------------------------------------------------------------------------------------------|---------------------------------------------------------------------------------------------------------------|
| Ø10*40mm                                                                                                                                            | Ø10*20mm                                                                                                                       | Ø8*30mm                                                                                                       |
| Wood dowel (6pcs)                                                                                                                                   | Wood dowel (1pc)                                                                                                               | Wood dowel (48pcs)                                                                                            |
| <b>4</b>                                                                                                                                            | <b>5</b>                                                                                                                       | <b>6</b>                                                                                                      |
| (Ø15)1/4"*100mm                                                                                                                                     | (Ø15)1/4"*80mm                                                                                                                 | (Ø12)1/4"*60mm                                                                                                |
| Hex-Head bolts (18pcs)                                                                                                                              | Hex-Head bolts (14pcs)                                                                                                         | Hex-Head bolts (64pcs)                                                                                        |
| <b>7</b>                                                                                                                                            |                                                                                                                                | 9                                                                                                             |
| (Ø12)1/4"*40mm                                                                                                                                      | (Ø12)1/4"*30mm                                                                                                                 | (Ø12)1/4"*15mm                                                                                                |
| Hex-Head bolts (8pcs)                                                                                                                               | (Ø12)1/4"*30mm<br>Hex-Head bolts (6pcs)                                                                                        | (Ø12)1/4"*15mm<br>Hex-Head bolts (2pcs)                                                                       |
| 10                                                                                                                                                  |                                                                                                                                | 12<br>+                                                                                                       |
| 1/4"*15 (9.5mm)                                                                                                                                     | (Ø12)1/4"*40mm                                                                                                                 | Ø4*30mm                                                                                                       |
| Horizontal-Hole bolts(94pcs)                                                                                                                        | Hex-Head bolts (15pcs)                                                                                                         | Wood screws (34pcs)                                                                                           |
| 13                                                                                                                                                  | 14                                                                                                                             | 15                                                                                                            |
| 1                                                                                                                                                   |                                                                                                                                |                                                                                                               |
| Ø3.5*15mm                                                                                                                                           | Ø3.5*19mm                                                                                                                      | Ø3.5*15mm                                                                                                     |
| Ø3.5*15mm<br>Wood screws (24pcs)                                                                                                                    | Ø3.5*19mm<br>Wood screws (4pcs)                                                                                                | Ø3.5*15mm<br>Wood screws (57pcs)                                                                              |
|                                                                                                                                                     |                                                                                                                                |                                                                                                               |
| Wood screws (24pcs)                                                                                                                                 | Wood screws (4pcs)                                                                                                             | Wood screws (57pcs)                                                                                           |
| Wood screws (24pcs)  16                                                                                                                             | Wood screws (4pcs)                                                                                                             | Wood screws (57pcs)  18                                                                                       |
| Wood screws (24pcs)  16  340*30mm                                                                                                                   | Wood screws (4pcs)  17  Ø38*31mm                                                                                               | Wood screws (57pcs)  18  3/16"*25mm                                                                           |
| Wood screws (24pcs)  16  340*30mm  Upper slider drawer (3pcs)                                                                                       | Wood screws (4pcs)  17  Ø38*31mm  Pine Knob (8pcs)                                                                             | Wood screws (57pcs)  18  3/16"*25mm  Ph zinc(Knob) (8pcs)                                                     |
| Wood screws (24pcs)  16  340*30mm  Upper slider drawer (3pcs)  19  (Ø13)1/4"*14mm  Connect bolt (4pcs)                                              | Wood screws (4pcs)  17  Ø38*31mm  Pine Knob (8pcs)  20                                                                         | Wood screws (57pcs)  18  3/16"*25mm  Ph zinc(Knob) (8pcs)  21                                                 |
| Wood screws (24pcs)  16  340*30mm  Upper slider drawer (3pcs)  19  (Ø13)1/4"*14mm                                                                   | Wood screws (4pcs)  17  Ø38*31mm  Pine Knob (8pcs)  20  140*32*19mm                                                            | Wood screws (57pcs)  18  3/16"*25mm  Ph zinc(Knob) (8pcs)  21  42*12*1mm                                      |
| Wood screws (24pcs)  16  340*30mm  Upper slider drawer (3pcs)  19  (Ø13)1/4"*14mm  Connect bolt (4pcs)                                              | Wood screws (4pcs)  17  Ø38*31mm  Pine Knob (8pcs)  20  140*32*19mm  Stopper door (1pc)                                        | Wood screws (57pcs)  18  3/16"*25mm  Ph zinc(Knob) (8pcs)  21  42*12*1mm  Metal magnet (2pcs)                 |
| Wood screws (24pcs)  16  340*30mm  Upper slider drawer (3pcs)  19  (Ø13)1/4"*14mm  Connect bolt (4pcs)  22                                          | Wood screws (4pcs)  17  Ø38*31mm  Pine Knob (8pcs)  20  140*32*19mm  Stopper door (1pc)  23  116*40*27mm  Metal bracket (2pcs) | Wood screws (57pcs)  18  3/16"*25mm  Ph zinc(Knob) (8pcs)  21  42*12*1mm  Metal magnet (2pcs)                 |
| Wood screws (24pcs)  16  340*30mm  Upper slider drawer (3pcs)  19  (Ø13)1/4"*14mm  Connect bolt (4pcs)  22  70*37*28mm (135°)                       | Wood screws (4pcs)  17  Ø38*31mm  Pine Knob (8pcs)  20  140*32*19mm  Stopper door (1pc)  23  116*40*27mm                       | Wood screws (57pcs)  18  3/16"*25mm  Ph zinc(Knob) (8pcs)  21  42*12*1mm  Metal magnet (2pcs)  24  63*40*30mm |
| Wood screws (24pcs)  16  340*30mm  Upper slider drawer (3pcs)  19  (Ø13)1/4"*14mm  Connect bolt (4pcs)  22  70*37*28mm (135°)  Metal bracket (4pcs) | Wood screws (4pcs)  17  Ø38*31mm  Pine Knob (8pcs)  20  140*32*19mm  Stopper door (1pc)  23  116*40*27mm  Metal bracket (2pcs) | Wood screws (57pcs)  18  3/16"*25mm  Ph zinc(Knob) (8pcs)  21  42*12*1mm  Metal magnet (2pcs)  24  63*40*30mm |