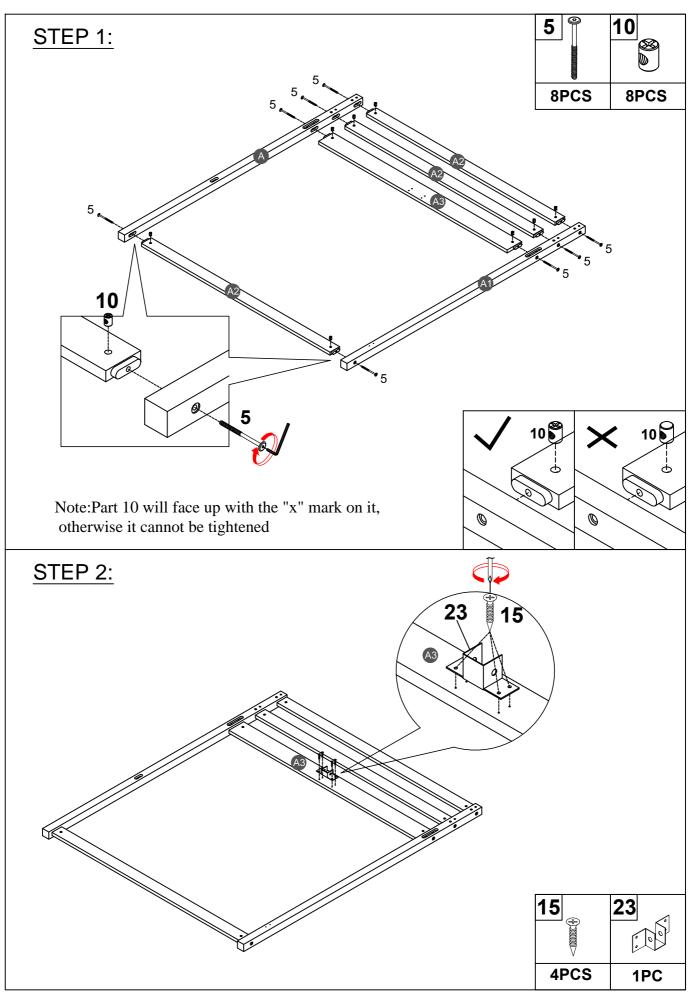

### Hardware List WF312299

| <u>1</u>                                                                                                                                            | 2                                                                                                                              | 3                                                                                                             |
|-----------------------------------------------------------------------------------------------------------------------------------------------------|--------------------------------------------------------------------------------------------------------------------------------|---------------------------------------------------------------------------------------------------------------|
| Ø10*40mm                                                                                                                                            | Ø10*20mm                                                                                                                       | Ø8*30mm                                                                                                       |
| Wood dowel (6pcs)                                                                                                                                   | Wood dowel (1pc)                                                                                                               | Wood dowel (48pcs)                                                                                            |
| <b>4</b>                                                                                                                                            | <b>5</b>                                                                                                                       | <b>6</b>                                                                                                      |
| (Ø15)1/4"*100mm                                                                                                                                     | (Ø15)1/4"*80mm                                                                                                                 | (Ø12)1/4"*60mm                                                                                                |
| Hex-Head bolts (18pcs)                                                                                                                              | Hex-Head bolts (14pcs)                                                                                                         | Hex-Head bolts (64pcs)                                                                                        |
| <b>7</b>                                                                                                                                            |                                                                                                                                | 9                                                                                                             |
| (Ø12)1/4"*40mm                                                                                                                                      | (Ø12)1/4"*30mm                                                                                                                 | (Ø12)1/4"*15mm                                                                                                |
| Hex-Head bolts (8pcs)                                                                                                                               | (Ø12)1/4"*30mm<br>Hex-Head bolts (6pcs)                                                                                        | (Ø12)1/4"*15mm<br>Hex-Head bolts (2pcs)                                                                       |
| 10                                                                                                                                                  |                                                                                                                                | 12<br>+                                                                                                       |
| 1/4"*15 (9.5mm)                                                                                                                                     | (Ø12)1/4"*40mm                                                                                                                 | Ø4*30mm                                                                                                       |
| Horizontal-Hole bolts(94pcs)                                                                                                                        | Hex-Head bolts (15pcs)                                                                                                         | Wood screws (34pcs)                                                                                           |
| 13                                                                                                                                                  | 14                                                                                                                             | 15                                                                                                            |
| 1                                                                                                                                                   |                                                                                                                                |                                                                                                               |
| Ø3.5*15mm                                                                                                                                           | Ø3.5*19mm                                                                                                                      | Ø3.5*15mm                                                                                                     |
| Ø3.5*15mm<br>Wood screws (24pcs)                                                                                                                    | Ø3.5*19mm<br>Wood screws (4pcs)                                                                                                | Ø3.5*15mm<br>Wood screws (57pcs)                                                                              |
|                                                                                                                                                     |                                                                                                                                |                                                                                                               |
| Wood screws (24pcs)                                                                                                                                 | Wood screws (4pcs)                                                                                                             | Wood screws (57pcs)                                                                                           |
| Wood screws (24pcs)  16                                                                                                                             | Wood screws (4pcs)                                                                                                             | Wood screws (57pcs)  18                                                                                       |
| Wood screws (24pcs)  16  340*30mm                                                                                                                   | Wood screws (4pcs)  17  Ø38*31mm                                                                                               | Wood screws (57pcs)  18  3/16"*25mm                                                                           |
| Wood screws (24pcs)  16  340*30mm  Upper slider drawer (3pcs)                                                                                       | Wood screws (4pcs)  17  Ø38*31mm  Pine Knob (8pcs)                                                                             | Wood screws (57pcs)  18  3/16"*25mm  Ph zinc(Knob) (8pcs)                                                     |
| Wood screws (24pcs)  16  340*30mm  Upper slider drawer (3pcs)  19  (Ø13)1/4"*14mm  Connect bolt (4pcs)                                              | Wood screws (4pcs)  17  Ø38*31mm  Pine Knob (8pcs)  20                                                                         | Wood screws (57pcs)  18  3/16"*25mm  Ph zinc(Knob) (8pcs)  21                                                 |
| Wood screws (24pcs)  16  340*30mm  Upper slider drawer (3pcs)  19  (Ø13)1/4"*14mm                                                                   | Wood screws (4pcs)  17  Ø38*31mm  Pine Knob (8pcs)  20  140*32*19mm                                                            | Wood screws (57pcs)  18  3/16"*25mm  Ph zinc(Knob) (8pcs)  21  42*12*1mm                                      |
| Wood screws (24pcs)  16  340*30mm  Upper slider drawer (3pcs)  19  (Ø13)1/4"*14mm  Connect bolt (4pcs)                                              | Wood screws (4pcs)  17  Ø38*31mm  Pine Knob (8pcs)  20  140*32*19mm  Stopper door (1pc)                                        | Wood screws (57pcs)  18  3/16"*25mm  Ph zinc(Knob) (8pcs)  21  42*12*1mm  Metal magnet (2pcs)                 |
| Wood screws (24pcs)  16  340*30mm  Upper slider drawer (3pcs)  19  (Ø13)1/4"*14mm  Connect bolt (4pcs)  22                                          | Wood screws (4pcs)  17  Ø38*31mm  Pine Knob (8pcs)  20  140*32*19mm  Stopper door (1pc)  23  116*40*27mm  Metal bracket (2pcs) | Wood screws (57pcs)  18  3/16"*25mm  Ph zinc(Knob) (8pcs)  21  42*12*1mm  Metal magnet (2pcs)                 |
| Wood screws (24pcs)  16  340*30mm  Upper slider drawer (3pcs)  19  (Ø13)1/4"*14mm  Connect bolt (4pcs)  22  70*37*28mm (135°)                       | Wood screws (4pcs)  17  Ø38*31mm  Pine Knob (8pcs)  20  140*32*19mm  Stopper door (1pc)  23  116*40*27mm                       | Wood screws (57pcs)  18  3/16"*25mm  Ph zinc(Knob) (8pcs)  21  42*12*1mm  Metal magnet (2pcs)  24  63*40*30mm |
| Wood screws (24pcs)  16  340*30mm  Upper slider drawer (3pcs)  19  (Ø13)1/4"*14mm  Connect bolt (4pcs)  22  70*37*28mm (135°)  Metal bracket (4pcs) | Wood screws (4pcs)  17  Ø38*31mm  Pine Knob (8pcs)  20  140*32*19mm  Stopper door (1pc)  23  116*40*27mm  Metal bracket (2pcs) | Wood screws (57pcs)  18  3/16"*25mm  Ph zinc(Knob) (8pcs)  21  42*12*1mm  Metal magnet (2pcs)  24  63*40*30mm |

ASSEMBLY TOOLS REQUIRED ( NOT INCLUDED )

PLEASE BE CAREFUL DO NOT DAMAGE THE HOLE POSITION WHEN YOU USE POWER TOOLS!

**NOTE:** Please make sure the bed slats close to the side rail before locking the screws to avoid breakage. This step is required for both the left and right sides. Moreover, please do not lock the screws of the bed slats at the outermost edge to avoid damaging.

Make sure to tighten all the screws of the bed.