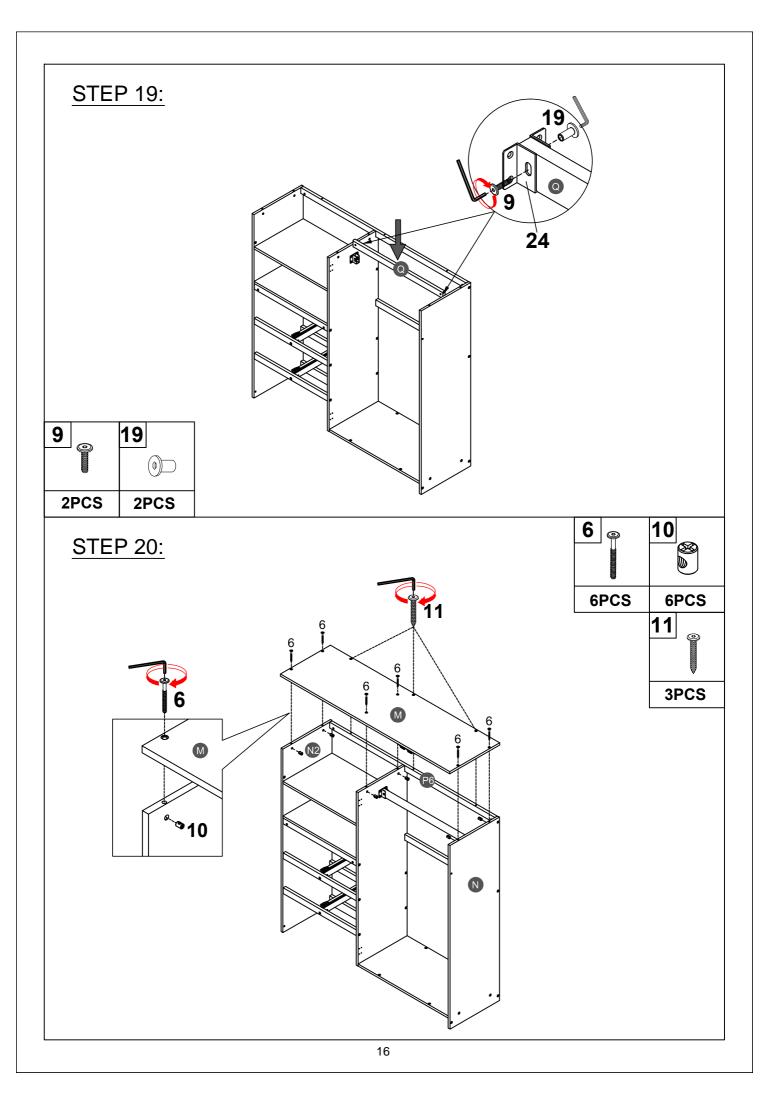

### Part List WF312298 **A1** В \( \frac{\sigma}{\sigma} \frac{\sigma}{\sigma} \frac{\sigma}{\sigma} \quad \qquad \quad \quad \quad \qquad \quad \qquad \qquad \qquad \quad \quad \quad \quad \quad \quad \qua Leg (Right front ) - 1pc Leg (Left front ) - 1pc Leg (Right back) - 1pc **B1** D Leg (Left back ) - 1pc Side rail (Back) - 1pc Side rail (Front) - 1pc E1 **E2** Short guard rail (Front) - 2pcs Long guard rail (Back) - 2pcs Slat - 10pcs F1 G1 G Support horizontal bar - 2pcs Top table - 1pc Slat - 4pcs Н H1 **H2** Right side ladder - 1pc Left side ladder - 1pc Step ladder - 4pcs K Support horizontal bar(Front)- 1pc | Lower support slat - 1pc Lower horizontal bar (Back) - 1pc **P3 P4 P5** Horizontal bar (Front/Back) - 2pcs Lower horizontal bar (Front) - 2pcs | Lower horizontal bar (Back) - 2pcs U **U1** U2 Front drawer panel - 3pcs Back drawer panel - 3pcs Left / right drawer panel - 6pcs U3 Drawer bottom - 3pcs

### Hardware List WF312299

| <u>1</u>                                                                                                                                            | 2                                                                                                                              | 3                                                                                                             |
|-----------------------------------------------------------------------------------------------------------------------------------------------------|--------------------------------------------------------------------------------------------------------------------------------|---------------------------------------------------------------------------------------------------------------|
| Ø10*40mm                                                                                                                                            | Ø10*20mm                                                                                                                       | Ø8*30mm                                                                                                       |
| Wood dowel (6pcs)                                                                                                                                   | Wood dowel (1pc)                                                                                                               | Wood dowel (48pcs)                                                                                            |
| <b>4</b>                                                                                                                                            | <b>5</b>                                                                                                                       | <b>6</b>                                                                                                      |
| (Ø15)1/4"*100mm                                                                                                                                     | (Ø15)1/4"*80mm                                                                                                                 | (Ø12)1/4"*60mm                                                                                                |
| Hex-Head bolts (18pcs)                                                                                                                              | Hex-Head bolts (14pcs)                                                                                                         | Hex-Head bolts (64pcs)                                                                                        |
| <b>7</b>                                                                                                                                            |                                                                                                                                | 9                                                                                                             |
| (Ø12)1/4"*40mm                                                                                                                                      | (Ø12)1/4"*30mm                                                                                                                 | (Ø12)1/4"*15mm                                                                                                |
| Hex-Head bolts (8pcs)                                                                                                                               | (Ø12)1/4"*30mm<br>Hex-Head bolts (6pcs)                                                                                        | (Ø12)1/4"*15mm<br>Hex-Head bolts (2pcs)                                                                       |
| 10                                                                                                                                                  |                                                                                                                                | 12<br>+                                                                                                       |
| 1/4"*15 (9.5mm)                                                                                                                                     | (Ø12)1/4"*40mm                                                                                                                 | Ø4*30mm                                                                                                       |
| Horizontal-Hole bolts(94pcs)                                                                                                                        | Hex-Head bolts (15pcs)                                                                                                         | Wood screws (34pcs)                                                                                           |
| 13                                                                                                                                                  | 14                                                                                                                             | 15                                                                                                            |
| 1                                                                                                                                                   |                                                                                                                                |                                                                                                               |
| Ø3.5*15mm                                                                                                                                           | Ø3.5*19mm                                                                                                                      | Ø3.5*15mm                                                                                                     |
| Ø3.5*15mm<br>Wood screws (24pcs)                                                                                                                    | Ø3.5*19mm<br>Wood screws (4pcs)                                                                                                | Ø3.5*15mm<br>Wood screws (57pcs)                                                                              |
|                                                                                                                                                     |                                                                                                                                |                                                                                                               |
| Wood screws (24pcs)                                                                                                                                 | Wood screws (4pcs)                                                                                                             | Wood screws (57pcs)                                                                                           |
| Wood screws (24pcs)  16                                                                                                                             | Wood screws (4pcs)                                                                                                             | Wood screws (57pcs)  18                                                                                       |
| Wood screws (24pcs)  16  340*30mm                                                                                                                   | Wood screws (4pcs)  17  Ø38*31mm                                                                                               | Wood screws (57pcs)  18  3/16"*25mm                                                                           |
| Wood screws (24pcs)  16  340*30mm  Upper slider drawer (3pcs)                                                                                       | Wood screws (4pcs)  17  Ø38*31mm  Pine Knob (8pcs)                                                                             | Wood screws (57pcs)  18  3/16"*25mm  Ph zinc(Knob) (8pcs)                                                     |
| Wood screws (24pcs)  16  340*30mm  Upper slider drawer (3pcs)  19  (Ø13)1/4"*14mm  Connect bolt (4pcs)                                              | Wood screws (4pcs)  17  Ø38*31mm  Pine Knob (8pcs)  20                                                                         | Wood screws (57pcs)  18  3/16"*25mm  Ph zinc(Knob) (8pcs)  21                                                 |
| Wood screws (24pcs)  16  340*30mm  Upper slider drawer (3pcs)  19  (Ø13)1/4"*14mm                                                                   | Wood screws (4pcs)  17  Ø38*31mm  Pine Knob (8pcs)  20  140*32*19mm                                                            | Wood screws (57pcs)  18  3/16"*25mm  Ph zinc(Knob) (8pcs)  21  42*12*1mm                                      |
| Wood screws (24pcs)  16  340*30mm  Upper slider drawer (3pcs)  19  (Ø13)1/4"*14mm  Connect bolt (4pcs)                                              | Wood screws (4pcs)  17  Ø38*31mm  Pine Knob (8pcs)  20  140*32*19mm  Stopper door (1pc)                                        | Wood screws (57pcs)  18  3/16"*25mm  Ph zinc(Knob) (8pcs)  21  42*12*1mm  Metal magnet (2pcs)                 |
| Wood screws (24pcs)  16  340*30mm  Upper slider drawer (3pcs)  19  (Ø13)1/4"*14mm  Connect bolt (4pcs)  22                                          | Wood screws (4pcs)  17  Ø38*31mm  Pine Knob (8pcs)  20  140*32*19mm  Stopper door (1pc)  23  116*40*27mm  Metal bracket (2pcs) | Wood screws (57pcs)  18  3/16"*25mm  Ph zinc(Knob) (8pcs)  21  42*12*1mm  Metal magnet (2pcs)                 |
| Wood screws (24pcs)  16  340*30mm  Upper slider drawer (3pcs)  19  (Ø13)1/4"*14mm  Connect bolt (4pcs)  22  70*37*28mm (135°)                       | Wood screws (4pcs)  17  Ø38*31mm  Pine Knob (8pcs)  20  140*32*19mm  Stopper door (1pc)  23  116*40*27mm                       | Wood screws (57pcs)  18  3/16"*25mm  Ph zinc(Knob) (8pcs)  21  42*12*1mm  Metal magnet (2pcs)  24  63*40*30mm |
| Wood screws (24pcs)  16  340*30mm  Upper slider drawer (3pcs)  19  (Ø13)1/4"*14mm  Connect bolt (4pcs)  22  70*37*28mm (135°)  Metal bracket (4pcs) | Wood screws (4pcs)  17  Ø38*31mm  Pine Knob (8pcs)  20  140*32*19mm  Stopper door (1pc)  23  116*40*27mm  Metal bracket (2pcs) | Wood screws (57pcs)  18  3/16"*25mm  Ph zinc(Knob) (8pcs)  21  42*12*1mm  Metal magnet (2pcs)  24  63*40*30mm |