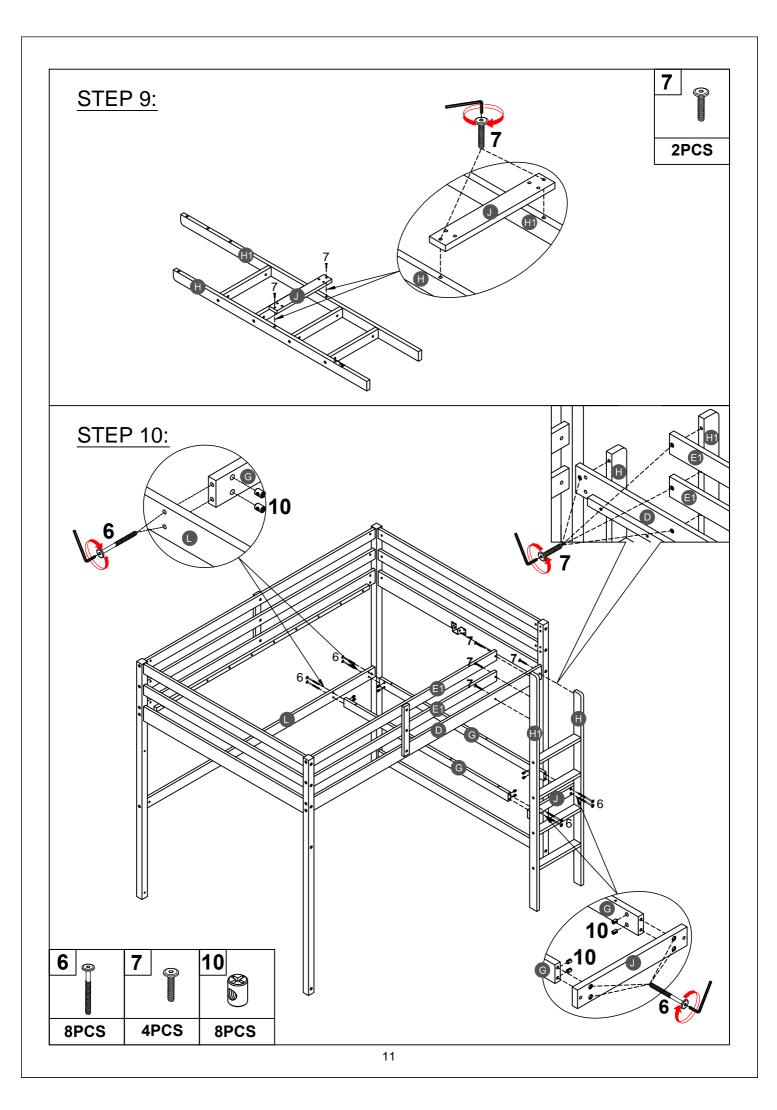

ASSEMBLY TOOLS REQUIRED ( NOT INCLUDED )

PLEASE BE CAREFUL DO NOT DAMAGE THE HOLE POSITION WHEN YOU USE POWER TOOLS!

**NOTE:** Please make sure the bed slats close to the side rail before locking the screws to avoid breakage. This step is required for both the left and right sides. Moreover, please do not lock the screws of the bed slats at the outermost edge to avoid damaging.

Make sure to tighten all the screws of the bed.