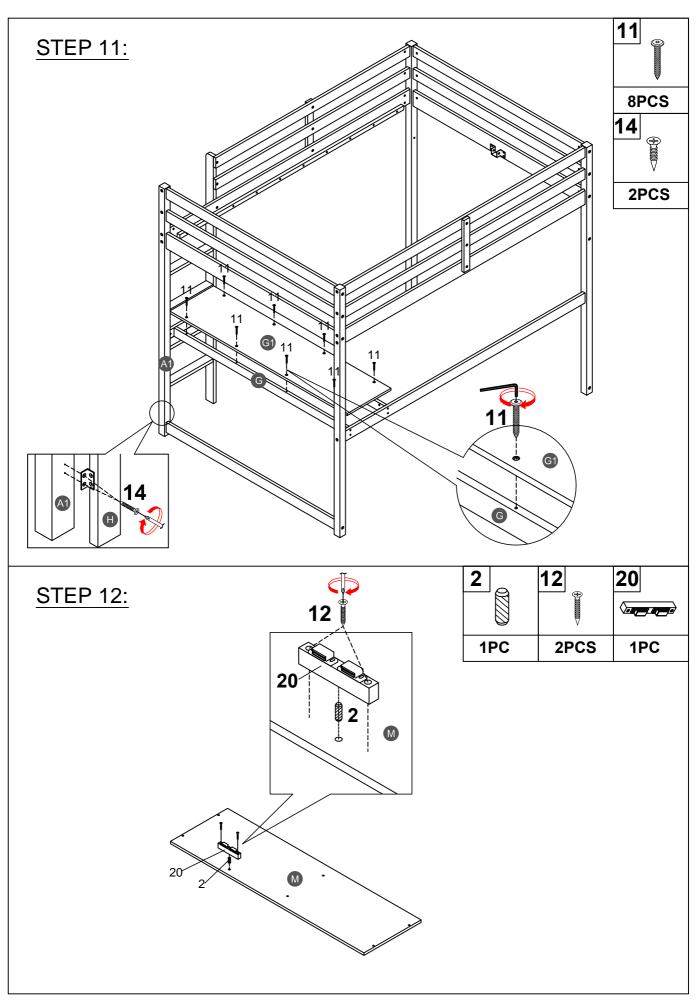

ASSEMBLY TOOLS REQUIRED ( NOT INCLUDED )

PLEASE BE CAREFUL DO NOT DAMAGE THE HOLE POSITION WHEN YOU USE POWER TOOLS!

**NOTE:** Please make sure the bed slats close to the side rail before locking the screws to avoid breakage. This step is required for both the left and right sides. Moreover, please do not lock the screws of the bed slats at the outermost edge to avoid damaging.

Make sure to tighten all the screws of the bed.