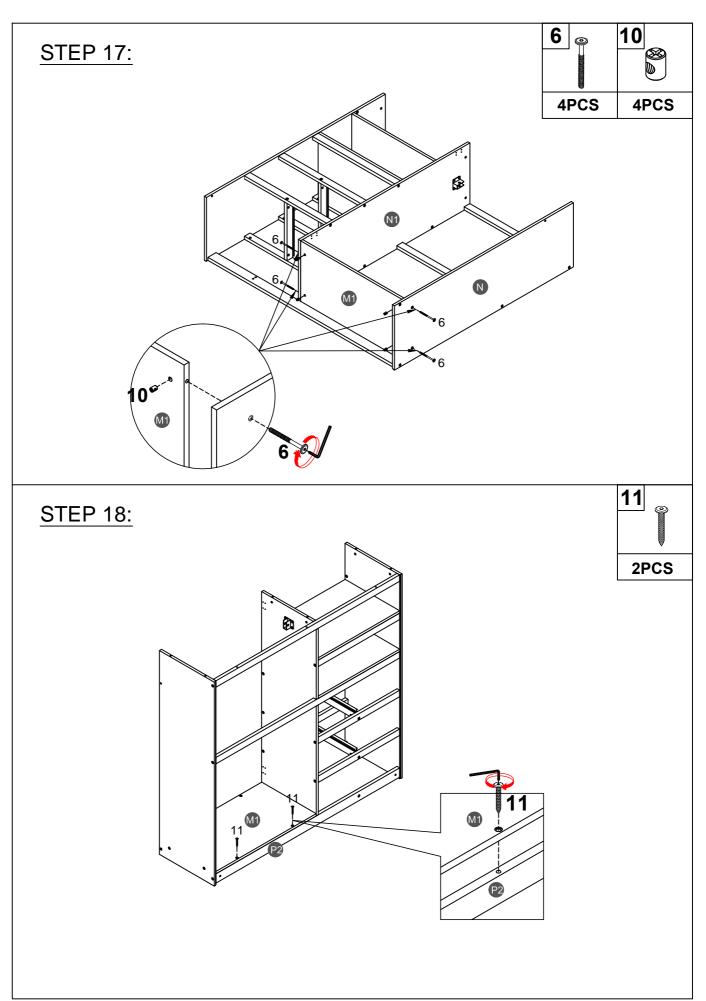

ASSEMBLY TOOLS REQUIRED ( NOT INCLUDED )

PLEASE BE CAREFUL DO NOT DAMAGE THE HOLE POSITION WHEN YOU USE POWER TOOLS!

**NOTE:** Please make sure the bed slats close to the side rail before locking the screws to avoid breakage. This step is required for both the left and right sides. Moreover, please do not lock the screws of the bed slats at the outermost edge to avoid damaging.

Make sure to tighten all the screws of the bed.