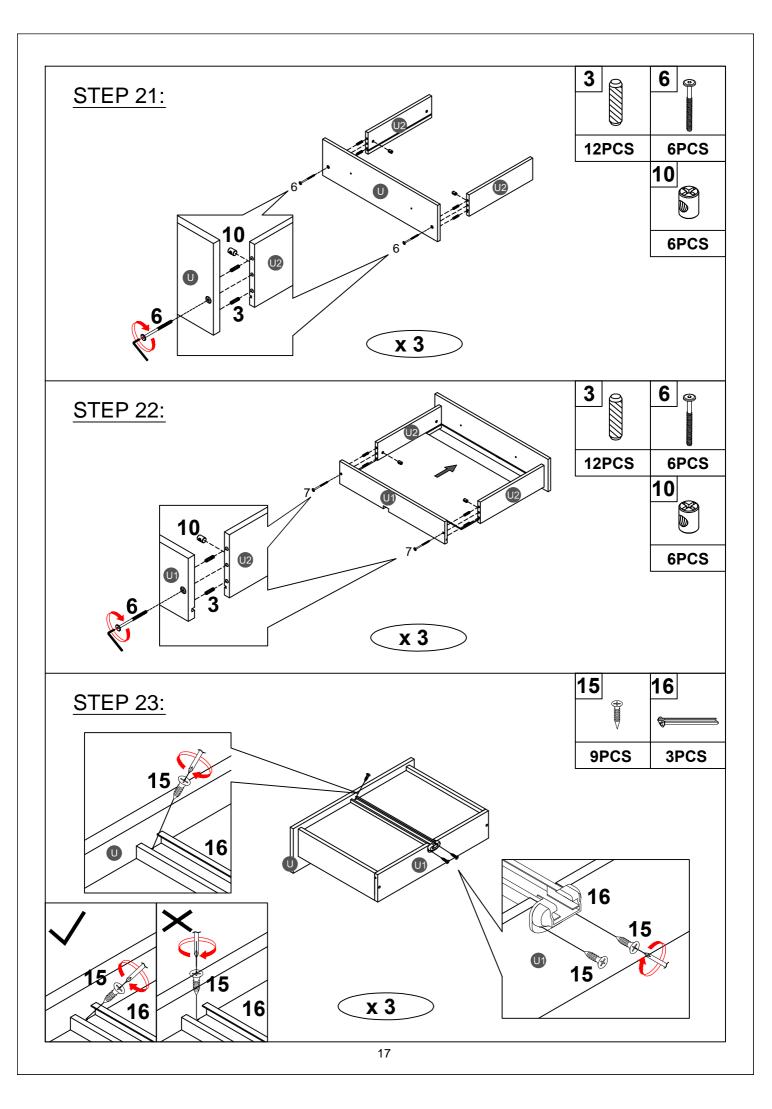

### Part List WF312298 **A1** В \( \frac{\sigma}{\sigma} \frac{\sigma}{\sigma} \frac{\sigma}{\sigma} \quad \qquad \quad \quad \quad \qquad \quad \qquad \qquad \qquad \quad \quad \quad \quad \quad \quad \qua Leg (Right front ) - 1pc Leg (Left front ) - 1pc Leg (Right back) - 1pc **B1** D Leg (Left back ) - 1pc Side rail (Back) - 1pc Side rail (Front) - 1pc E1 **E2** Short guard rail (Front) - 2pcs Long guard rail (Back) - 2pcs Slat - 10pcs F1 G1 G Support horizontal bar - 2pcs Top table - 1pc Slat - 4pcs Н H1 **H2** Right side ladder - 1pc Left side ladder - 1pc Step ladder - 4pcs K Support horizontal bar(Front)- 1pc | Lower support slat - 1pc Lower horizontal bar (Back) - 1pc **P3 P4 P5** Horizontal bar (Front/Back) - 2pcs Lower horizontal bar (Front) - 2pcs | Lower horizontal bar (Back) - 2pcs U **U1** U2 Front drawer panel - 3pcs Back drawer panel - 3pcs Left / right drawer panel - 6pcs U3 Drawer bottom - 3pcs

### Hardware List WF312299

| <u>1</u>                                                                                                                                            | 2                                                                                                                              | 3                                                                                                             |
|-----------------------------------------------------------------------------------------------------------------------------------------------------|--------------------------------------------------------------------------------------------------------------------------------|---------------------------------------------------------------------------------------------------------------|
| Ø10*40mm                                                                                                                                            | Ø10*20mm                                                                                                                       | Ø8*30mm                                                                                                       |
| Wood dowel (6pcs)                                                                                                                                   | Wood dowel (1pc)                                                                                                               | Wood dowel (48pcs)                                                                                            |
| <b>4</b>                                                                                                                                            | <b>5</b>                                                                                                                       | <b>6</b>                                                                                                      |
| (Ø15)1/4"*100mm                                                                                                                                     | (Ø15)1/4"*80mm                                                                                                                 | (Ø12)1/4"*60mm                                                                                                |
| Hex-Head bolts (18pcs)                                                                                                                              | Hex-Head bolts (14pcs)                                                                                                         | Hex-Head bolts (64pcs)                                                                                        |
| <b>7</b>                                                                                                                                            |                                                                                                                                | 9                                                                                                             |
| (Ø12)1/4"*40mm                                                                                                                                      | (Ø12)1/4"*30mm                                                                                                                 | (Ø12)1/4"*15mm                                                                                                |
| Hex-Head bolts (8pcs)                                                                                                                               | (Ø12)1/4"*30mm<br>Hex-Head bolts (6pcs)                                                                                        | (Ø12)1/4"*15mm<br>Hex-Head bolts (2pcs)                                                                       |
| 10                                                                                                                                                  |                                                                                                                                | 12<br>+                                                                                                       |
| 1/4"*15 (9.5mm)                                                                                                                                     | (Ø12)1/4"*40mm                                                                                                                 | Ø4*30mm                                                                                                       |
| Horizontal-Hole bolts(94pcs)                                                                                                                        | Hex-Head bolts (15pcs)                                                                                                         | Wood screws (34pcs)                                                                                           |
| 13                                                                                                                                                  | 14                                                                                                                             | 15                                                                                                            |
| 1                                                                                                                                                   |                                                                                                                                |                                                                                                               |
| Ø3.5*15mm                                                                                                                                           | Ø3.5*19mm                                                                                                                      | Ø3.5*15mm                                                                                                     |
| Ø3.5*15mm<br>Wood screws (24pcs)                                                                                                                    | Ø3.5*19mm<br>Wood screws (4pcs)                                                                                                | Ø3.5*15mm<br>Wood screws (57pcs)                                                                              |
|                                                                                                                                                     |                                                                                                                                |                                                                                                               |
| Wood screws (24pcs)                                                                                                                                 | Wood screws (4pcs)                                                                                                             | Wood screws (57pcs)                                                                                           |
| Wood screws (24pcs)  16                                                                                                                             | Wood screws (4pcs)                                                                                                             | Wood screws (57pcs)  18                                                                                       |
| Wood screws (24pcs)  16  340*30mm                                                                                                                   | Wood screws (4pcs)  17  Ø38*31mm                                                                                               | Wood screws (57pcs)  18  3/16"*25mm                                                                           |
| Wood screws (24pcs)  16  340*30mm  Upper slider drawer (3pcs)                                                                                       | Wood screws (4pcs)  17  Ø38*31mm  Pine Knob (8pcs)                                                                             | Wood screws (57pcs)  18  3/16"*25mm  Ph zinc(Knob) (8pcs)                                                     |
| Wood screws (24pcs)  16  340*30mm  Upper slider drawer (3pcs)  19  (Ø13)1/4"*14mm  Connect bolt (4pcs)                                              | Wood screws (4pcs)  17  Ø38*31mm  Pine Knob (8pcs)  20                                                                         | Wood screws (57pcs)  18  3/16"*25mm  Ph zinc(Knob) (8pcs)  21                                                 |
| Wood screws (24pcs)  16  340*30mm  Upper slider drawer (3pcs)  19  (Ø13)1/4"*14mm                                                                   | Wood screws (4pcs)  17  Ø38*31mm  Pine Knob (8pcs)  20  140*32*19mm                                                            | Wood screws (57pcs)  18  3/16"*25mm  Ph zinc(Knob) (8pcs)  21  42*12*1mm                                      |
| Wood screws (24pcs)  16  340*30mm  Upper slider drawer (3pcs)  19  (Ø13)1/4"*14mm  Connect bolt (4pcs)                                              | Wood screws (4pcs)  17  Ø38*31mm  Pine Knob (8pcs)  20  140*32*19mm  Stopper door (1pc)                                        | Wood screws (57pcs)  18  3/16"*25mm  Ph zinc(Knob) (8pcs)  21  42*12*1mm  Metal magnet (2pcs)                 |
| Wood screws (24pcs)  16  340*30mm  Upper slider drawer (3pcs)  19  (Ø13)1/4"*14mm  Connect bolt (4pcs)  22                                          | Wood screws (4pcs)  17  Ø38*31mm  Pine Knob (8pcs)  20  140*32*19mm  Stopper door (1pc)  23  116*40*27mm  Metal bracket (2pcs) | Wood screws (57pcs)  18  3/16"*25mm  Ph zinc(Knob) (8pcs)  21  42*12*1mm  Metal magnet (2pcs)                 |
| Wood screws (24pcs)  16  340*30mm  Upper slider drawer (3pcs)  19  (Ø13)1/4"*14mm  Connect bolt (4pcs)  22  70*37*28mm (135°)                       | Wood screws (4pcs)  17  Ø38*31mm  Pine Knob (8pcs)  20  140*32*19mm  Stopper door (1pc)  23  116*40*27mm                       | Wood screws (57pcs)  18  3/16"*25mm  Ph zinc(Knob) (8pcs)  21  42*12*1mm  Metal magnet (2pcs)  24  63*40*30mm |
| Wood screws (24pcs)  16  340*30mm  Upper slider drawer (3pcs)  19  (Ø13)1/4"*14mm  Connect bolt (4pcs)  22  70*37*28mm (135°)  Metal bracket (4pcs) | Wood screws (4pcs)  17  Ø38*31mm  Pine Knob (8pcs)  20  140*32*19mm  Stopper door (1pc)  23  116*40*27mm  Metal bracket (2pcs) | Wood screws (57pcs)  18  3/16"*25mm  Ph zinc(Knob) (8pcs)  21  42*12*1mm  Metal magnet (2pcs)  24  63*40*30mm |