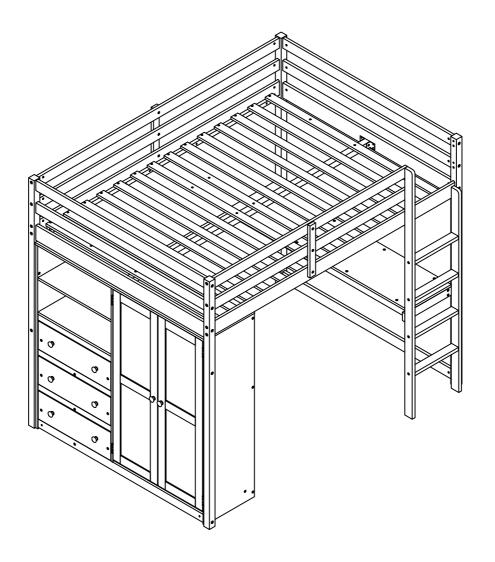

# **ASSEMBLY INSTRUCTIONS**

# **FULL LOFT BED WITH CHEST**



WF312298/WF312299

#### SAFETY WARNINGS AND GENERAL NOTES:

Follow the information on the warnings on the loft bed end structure and on the carton. Do not remove the warning label from the bed. Always use the recommended size mattress on mattress support, or both, to help prevent the likelihood of entrapment or falls.

The top surface of the mattress must be at least 5\*inch (127mm) below the upper edge of the guardrail.

Do not allow children under 6 years of age to use the upper bunk.

Periodically check and ensure the guardrail, ladder and other components are in their proper position, free from damage, and all connectors are tight.

Do not allow horseplay on or under beds.

Always prohibit jumping on the bed.

Prohibit more than one person on upper bunk.

Always use the ladder for en