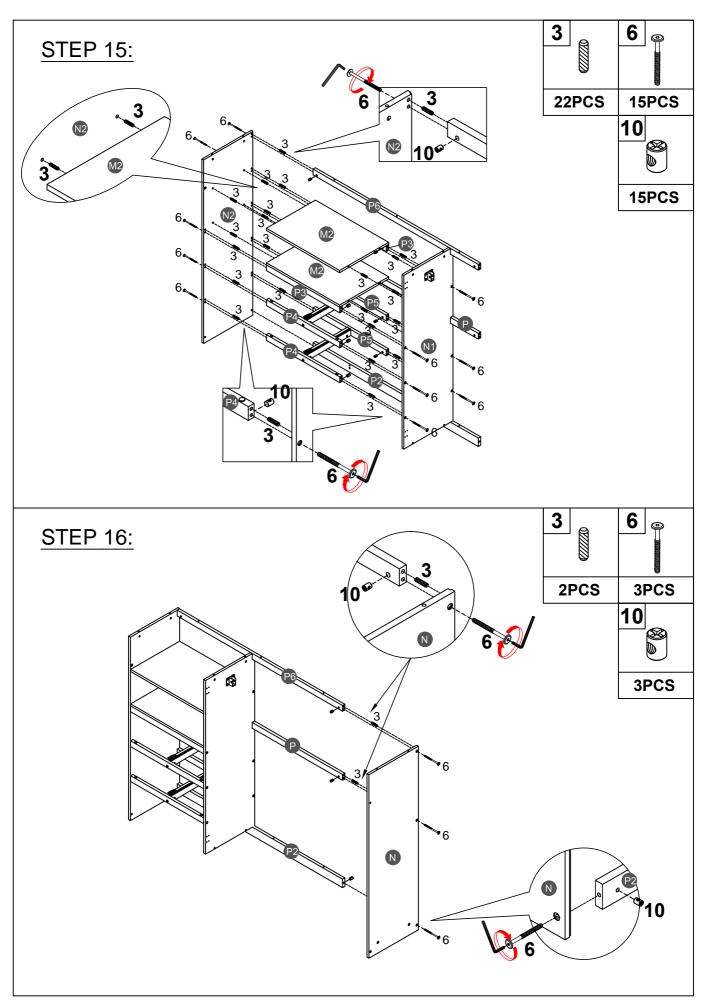

ASSEMBLY TOOLS REQUIRED ( NOT INCLUDED )

PLEASE BE CAREFUL DO NOT DAMAGE THE HOLE POSITION WHEN YOU USE POWER TOOLS!

**NOTE:** Please make sure the bed slats close to the side rail before locking the screws to avoid breakage. This step is required for both the left and right sides. Moreover, please do not lock the screws of the bed slats at the outermost edge to avoid damaging.

Make sure to tighten all the screws of the bed.