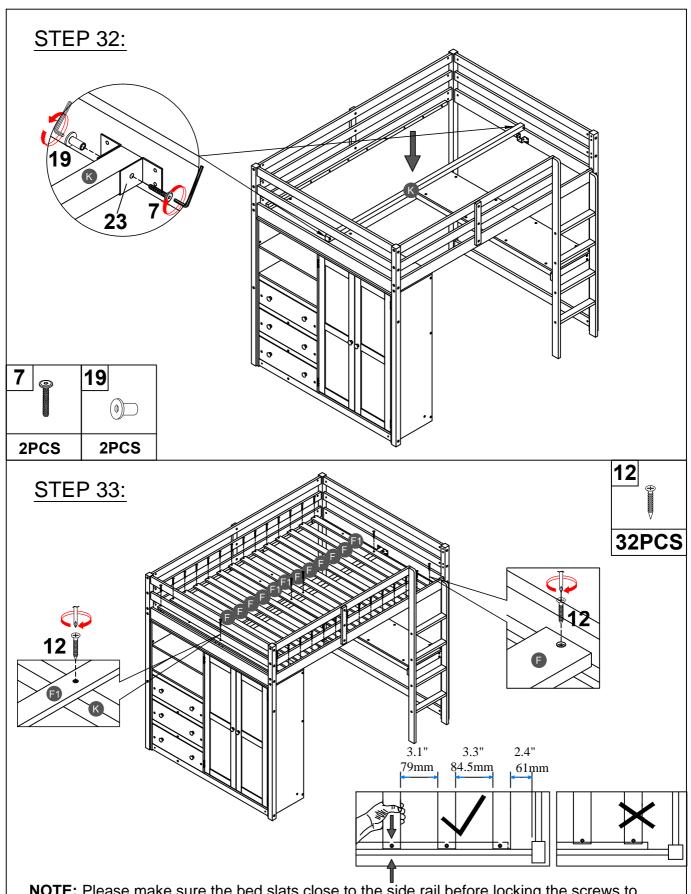

### Hardware List WF312299

| <u>1</u>                                                                                                                                            | 2                                                                                                                              | 3                                                                                                             |
|-----------------------------------------------------------------------------------------------------------------------------------------------------|--------------------------------------------------------------------------------------------------------------------------------|---------------------------------------------------------------------------------------------------------------|
| Ø10*40mm                                                                                                                                            | Ø10*20mm                                                                                                                       | Ø8*30mm                                                                                                       |
| Wood dowel (6pcs)                                                                                                                                   | Wood dowel (1pc)                                                                                                               | Wood dowel (48pcs)                                                                                            |
| <b>4</b>                                                                                                                                            | <b>5</b>                                                                                                                       | <b>6</b>                                                                                                      |
| (Ø15)1/4"*100mm                                                                                                                                     | (Ø15)1/4"*80mm                                                                                                                 | (Ø12)1/4"*60mm                                                                                                |
| Hex-Head bolts (18pcs)                                                                                                                              | Hex-Head bolts (14pcs)                                                                                                         | Hex-Head bolts (64pcs)                                                                                        |
| <b>7</b>                                                                                                                                            |                                                                                                                                | 9                                                                                                             |
| (Ø12)1/4"*40mm                                                                                                                                      | (Ø12)1/4"*30mm                                                                                                                 | (Ø12)1/4"*15mm                                                                                                |
| Hex-Head bolts (8pcs)                                                                                                                               | (Ø12)1/4"*30mm<br>Hex-Head bolts (6pcs)                                                                                        | (Ø12)1/4"*15mm<br>Hex-Head bolts (2pcs)                                                                       |
| 10                                                                                                                                                  |                                                                                                                                | 12<br>+                                                                                                       |
| 1/4"*15 (9.5mm)                                                                                                                                     | (Ø12)1/4"*40mm                                                                                                                 | Ø4*30mm                                                                                                       |
| Horizontal-Hole bolts(94pcs)                                                                                                                        | Hex-Head bolts (15pcs)                                                                                                         | Wood screws (34pcs)                                                                                           |
| 13                                                                                                                                                  | 14                                                                                                                             | 15                                                                                                            |
| 1                                                                                                                                                   |                                                                                                                                |                                                                                                               |
| Ø3.5*15mm                                                                                                                                           | Ø3.5*19mm                                                                                                                      | Ø3.5*15mm                                                                                                     |
| Ø3.5*15mm<br>Wood screws (24pcs)                                                                                                                    | Ø3.5*19mm<br>Wood screws (4pcs)                                                                                                | Ø3.5*15mm<br>Wood screws (57pcs)                                                                              |
|                                                                                                                                                     |                                                                                                                                |                                                                                                               |
| Wood screws (24pcs)                                                                                                                                 | Wood screws (4pcs)                                                                                                             | Wood screws (57pcs)                                                                                           |
| Wood screws (24pcs)  16                                                                                                                             | Wood screws (4pcs)                                                                                                             | Wood screws (57pcs)  18                                                                                       |
| Wood screws (24pcs)  16  340*30mm                                                                                                                   | Wood screws (4pcs)  17  Ø38*31mm                                                                                               | Wood screws (57pcs)  18  3/16"*25mm                                                                           |
| Wood screws (24pcs)  16  340*30mm  Upper slider drawer (3pcs)                                                                                       | Wood screws (4pcs)  17  Ø38*31mm  Pine Knob (8pcs)                                                                             | Wood screws (57pcs)  18  3/16"*25mm  Ph zinc(Knob) (8pcs)                                                     |
| Wood screws (24pcs)  16  340*30mm  Upper slider drawer (3pcs)  19  (Ø13)1/4"*14mm  Connect bolt (4pcs)                                              | Wood screws (4pcs)  17  Ø38*31mm  Pine Knob (8pcs)  20                                                                         | Wood screws (57pcs)  18  3/16"*25mm  Ph zinc(Knob) (8pcs)  21                                                 |
| Wood screws (24pcs)  16  340*30mm  Upper slider drawer (3pcs)  19  (Ø13)1/4"*14mm                                                                   | Wood screws (4pcs)  17  Ø38*31mm  Pine Knob (8pcs)  20  140*32*19mm                                                            | Wood screws (57pcs)  18  3/16"*25mm  Ph zinc(Knob) (8pcs)  21  42*12*1mm                                      |
| Wood screws (24pcs)  16  340*30mm  Upper slider drawer (3pcs)  19  (Ø13)1/4"*14mm  Connect bolt (4pcs)                                              | Wood screws (4pcs)  17  Ø38*31mm  Pine Knob (8pcs)  20  140*32*19mm  Stopper door (1pc)                                        | Wood screws (57pcs)  18  3/16"*25mm  Ph zinc(Knob) (8pcs)  21  42*12*1mm  Metal magnet (2pcs)                 |
| Wood screws (24pcs)  16  340*30mm  Upper slider drawer (3pcs)  19  (Ø13)1/4"*14mm  Connect bolt (4pcs)  22                                          | Wood screws (4pcs)  17  Ø38*31mm  Pine Knob (8pcs)  20  140*32*19mm  Stopper door (1pc)  23  116*40*27mm  Metal bracket (2pcs) | Wood screws (57pcs)  18  3/16"*25mm  Ph zinc(Knob) (8pcs)  21  42*12*1mm  Metal magnet (2pcs)                 |
| Wood screws (24pcs)  16  340*30mm  Upper slider drawer (3pcs)  19  (Ø13)1/4"*14mm  Connect bolt (4pcs)  22  70*37*28mm (135°)                       | Wood screws (4pcs)  17  Ø38*31mm  Pine Knob (8pcs)  20  140*32*19mm  Stopper door (1pc)  23  116*40*27mm                       | Wood screws (57pcs)  18  3/16"*25mm  Ph zinc(Knob) (8pcs)  21  42*12*1mm  Metal magnet (2pcs)  24  63*40*30mm |
| Wood screws (24pcs)  16  340*30mm  Upper slider drawer (3pcs)  19  (Ø13)1/4"*14mm  Connect bolt (4pcs)  22  70*37*28mm (135°)  Metal bracket (4pcs) | Wood screws (4pcs)  17  Ø38*31mm  Pine Knob (8pcs)  20  140*32*19mm  Stopper door (1pc)  23  116*40*27mm  Metal bracket (2pcs) | Wood screws (57pcs)  18  3/16"*25mm  Ph zinc(Knob) (8pcs)  21  42*12*1mm  Metal magnet (2pcs)  24  63*40*30mm |

ASSEMBLY TOOLS REQUIRED ( NOT INCLUDED )

PLEASE BE CAREFUL DO NOT DAMAGE THE HOLE POSITION WHEN YOU USE POWER TOOLS!

**NOTE:** Please make sure the bed slats close to the side rail before locking the screws to avoid breakage. This step is required for both the left and right sides. Moreover, please do not lock the screws of the bed slats at the outermost edge to avoid damaging.