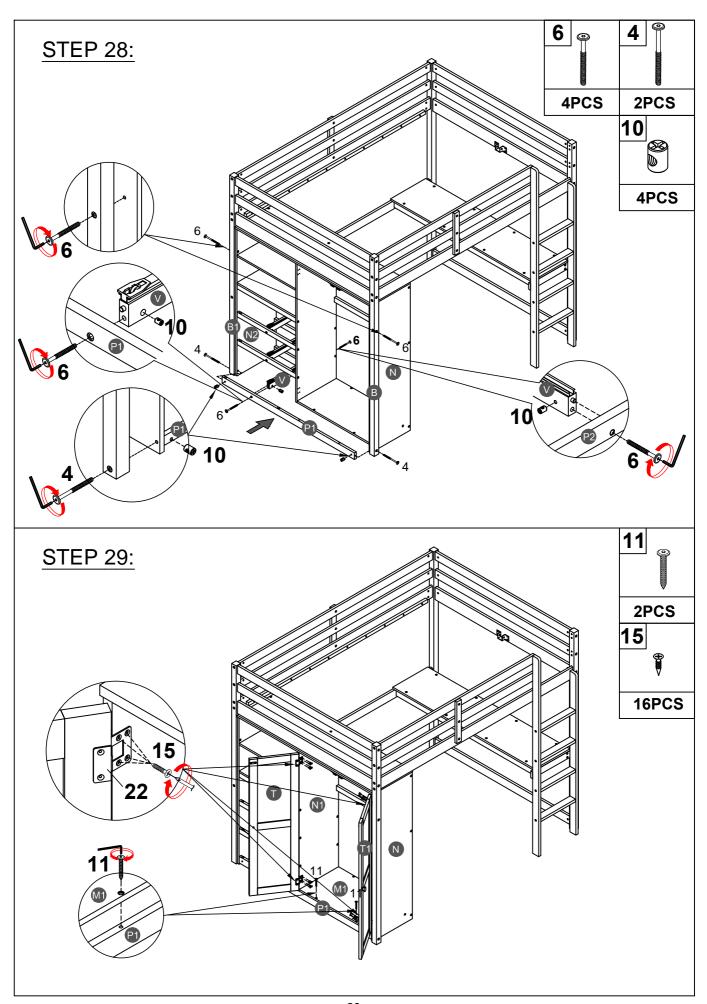

### Hardware List WF312299

| <u>1</u>                                                                                                                                            | 2                                                                                                                              | 3                                                                                                             |
|-----------------------------------------------------------------------------------------------------------------------------------------------------|--------------------------------------------------------------------------------------------------------------------------------|---------------------------------------------------------------------------------------------------------------|
| Ø10*40mm                                                                                                                                            | Ø10*20mm                                                                                                                       | Ø8*30mm                                                                                                       |
| Wood dowel (6pcs)                                                                                                                                   | Wood dowel (1pc)                                                                                                               | Wood dowel (48pcs)                                                                                            |
| <b>4</b>                                                                                                                                            | <b>5</b>                                                                                                                       | <b>6</b>                                                                                                      |
| (Ø15)1/4"*100mm                                                                                                                                     | (Ø15)1/4"*80mm                                                                                                                 | (Ø12)1/4"*60mm                                                                                                |
| Hex-Head bolts (18pcs)                                                                                                                              | Hex-Head bolts (14pcs)                                                                                                         | Hex-Head bolts (64pcs)                                                                                        |
| <b>7</b>                                                                                                                                            |                                                                                                                                | 9                                                                                                             |
| (Ø12)1/4"*40mm                                                                                                                                      | (Ø12)1/4"*30mm                                                                                                                 | (Ø12)1/4"*15mm                                                                                                |
| Hex-Head bolts (8pcs)                                                                                                                               | (Ø12)1/4"*30mm<br>Hex-Head bolts (6pcs)                                                                                        | (Ø12)1/4"*15mm<br>Hex-Head bolts (2pcs)                                                                       |
| 10                                                                                                                                                  |                                                                                                                                | 12<br>+                                                                                                       |
| 1/4"*15 (9.5mm)                                                                                                                                     | (Ø12)1/4"*40mm                                                                                                                 | Ø4*30mm                                                                                                       |
| Horizontal-Hole bolts(94pcs)                                                                                                                        | Hex-Head bolts (15pcs)                                                                                                         | Wood screws (34pcs)                                                                                           |
| 13                                                                                                                                                  | 14                                                                                                                             | 15                                                                                                            |
| 1                                                                                                                                                   |                                                                                                                                |                                                                                                               |
| Ø3.5*15mm                                                                                                                                           | Ø3.5*19mm                                                                                                                      | Ø3.5*15mm                                                                                                     |
| Ø3.5*15mm<br>Wood screws (24pcs)                                                                                                                    | Ø3.5*19mm<br>Wood screws (4pcs)                                                                                                | Ø3.5*15mm<br>Wood screws (57pcs)                                                                              |
|                                                                                                                                                     |                                                                                                                                |                                                                                                               |
| Wood screws (24pcs)                                                                                                                                 | Wood screws (4pcs)                                                                                                             | Wood screws (57pcs)                                                                                           |
| Wood screws (24pcs)  16                                                                                                                             | Wood screws (4pcs)                                                                                                             | Wood screws (57pcs)  18                                                                                       |
| Wood screws (24pcs)  16  340*30mm                                                                                                                   | Wood screws (4pcs)  17  Ø38*31mm                                                                                               | Wood screws (57pcs)  18  3/16"*25mm                                                                           |
| Wood screws (24pcs)  16  340*30mm  Upper slider drawer (3pcs)                                                                                       | Wood screws (4pcs)  17  Ø38*31mm  Pine Knob (8pcs)                                                                             | Wood screws (57pcs)  18  3/16"*25mm  Ph zinc(Knob) (8pcs)                                                     |
| Wood screws (24pcs)  16  340*30mm  Upper slider drawer (3pcs)  19  (Ø13)1/4"*14mm  Connect bolt (4pcs)                                              | Wood screws (4pcs)  17  Ø38*31mm  Pine Knob (8pcs)  20                                                                         | Wood screws (57pcs)  18  3/16"*25mm  Ph zinc(Knob) (8pcs)  21                                                 |
| Wood screws (24pcs)  16  340*30mm  Upper slider drawer (3pcs)  19  (Ø13)1/4"*14mm                                                                   | Wood screws (4pcs)  17  Ø38*31mm  Pine Knob (8pcs)  20  140*32*19mm                                                            | Wood screws (57pcs)  18  3/16"*25mm  Ph zinc(Knob) (8pcs)  21  42*12*1mm                                      |
| Wood screws (24pcs)  16  340*30mm  Upper slider drawer (3pcs)  19  (Ø13)1/4"*14mm  Connect bolt (4pcs)                                              | Wood screws (4pcs)  17  Ø38*31mm  Pine Knob (8pcs)  20  140*32*19mm  Stopper door (1pc)                                        | Wood screws (57pcs)  18  3/16"*25mm  Ph zinc(Knob) (8pcs)  21  42*12*1mm  Metal magnet (2pcs)                 |
| Wood screws (24pcs)  16  340*30mm  Upper slider drawer (3pcs)  19  (Ø13)1/4"*14mm  Connect bolt (4pcs)  22                                          | Wood screws (4pcs)  17  Ø38*31mm  Pine Knob (8pcs)  20  140*32*19mm  Stopper door (1pc)  23  116*40*27mm  Metal bracket (2pcs) | Wood screws (57pcs)  18  3/16"*25mm  Ph zinc(Knob) (8pcs)  21  42*12*1mm  Metal magnet (2pcs)                 |
| Wood screws (24pcs)  16  340*30mm  Upper slider drawer (3pcs)  19  (Ø13)1/4"*14mm  Connect bolt (4pcs)  22  70*37*28mm (135°)                       | Wood screws (4pcs)  17  Ø38*31mm  Pine Knob (8pcs)  20  140*32*19mm  Stopper door (1pc)  23  116*40*27mm                       | Wood screws (57pcs)  18  3/16"*25mm  Ph zinc(Knob) (8pcs)  21  42*12*1mm  Metal magnet (2pcs)  24  63*40*30mm |
| Wood screws (24pcs)  16  340*30mm  Upper slider drawer (3pcs)  19  (Ø13)1/4"*14mm  Connect bolt (4pcs)  22  70*37*28mm (135°)  Metal bracket (4pcs) | Wood screws (4pcs)  17  Ø38*31mm  Pine Knob (8pcs)  20  140*32*19mm  Stopper door (1pc)  23  116*40*27mm  Metal bracket (2pcs) | Wood screws (57pcs)  18  3/16"*25mm  Ph zinc(Knob) (8pcs)  21  42*12*1mm  Metal magnet (2pcs)  24  63*40*30mm |