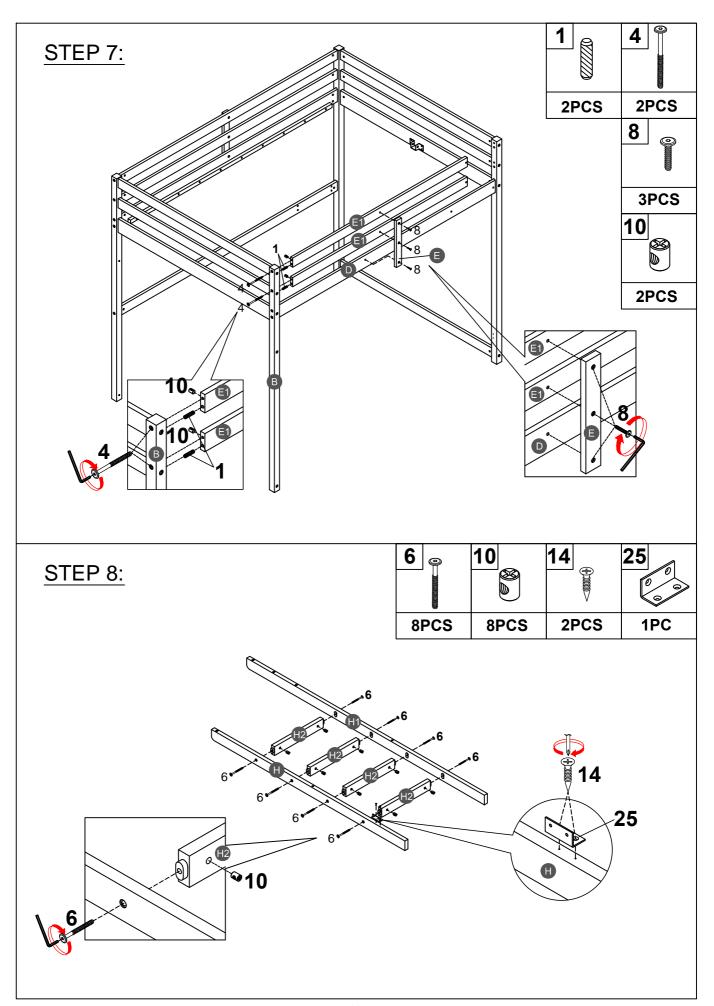

ASSEMBLY TOOLS REQUIRED ( NOT INCLUDED )

PLEASE BE CAREFUL DO NOT DAMAGE THE HOLE POSITION WHEN YOU USE POWER TOOLS!

**NOTE:** Please make sure the bed slats close to the side rail before locking the screws to avoid breakage. This step is required for both the left and right sides. Moreover, please do not lock the screws of the bed slats at the outermost edge to avoid damaging.

Make sure to tighten all the screws of the bed.