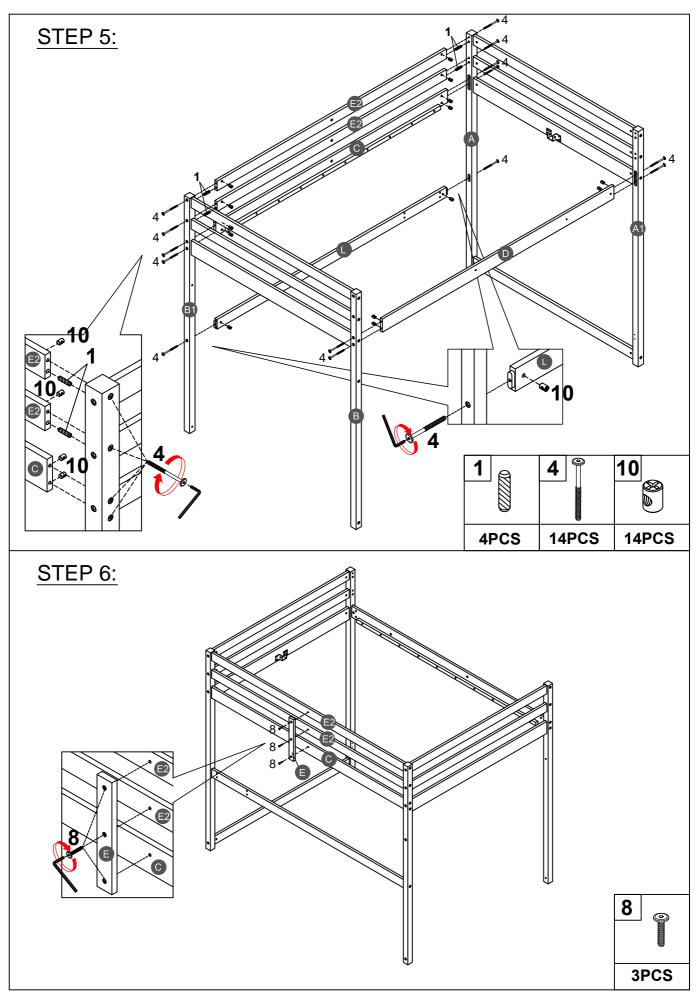

ASSEMBLY TOOLS REQUIRED ( NOT INCLUDED )

PLEASE BE CAREFUL DO NOT DAMAGE THE HOLE POSITION WHEN YOU USE POWER TOOLS!

**NOTE:** Please make sure the bed slats close to the side rail before locking the screws to avoid breakage. This step is required for both the left and right sides. Moreover, please do not lock the screws of the bed slats at the outermost edge to avoid damaging.

Make sure to tighten all the screws of the bed.