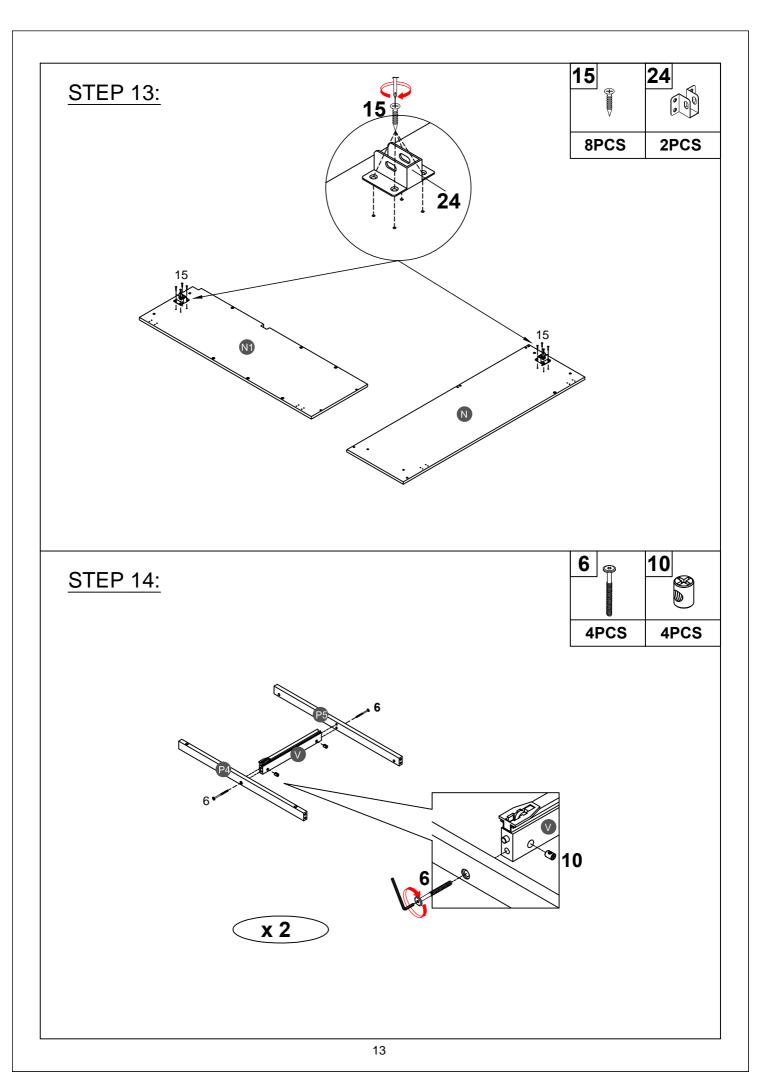

ASSEMBLY TOOLS REQUIRED ( NOT INCLUDED )

PLEASE BE CAREFUL DO NOT DAMAGE THE HOLE POSITION WHEN YOU USE POWER TOOLS!

**NOTE:** Please make sure the bed slats close to the side rail before locking the screws to avoid breakage. This step is required for both the left and right sides. Moreover, please do not lock the screws of the bed slats at the outermost edge to avoid damaging.

Make sure to tighten all the screws of the bed.