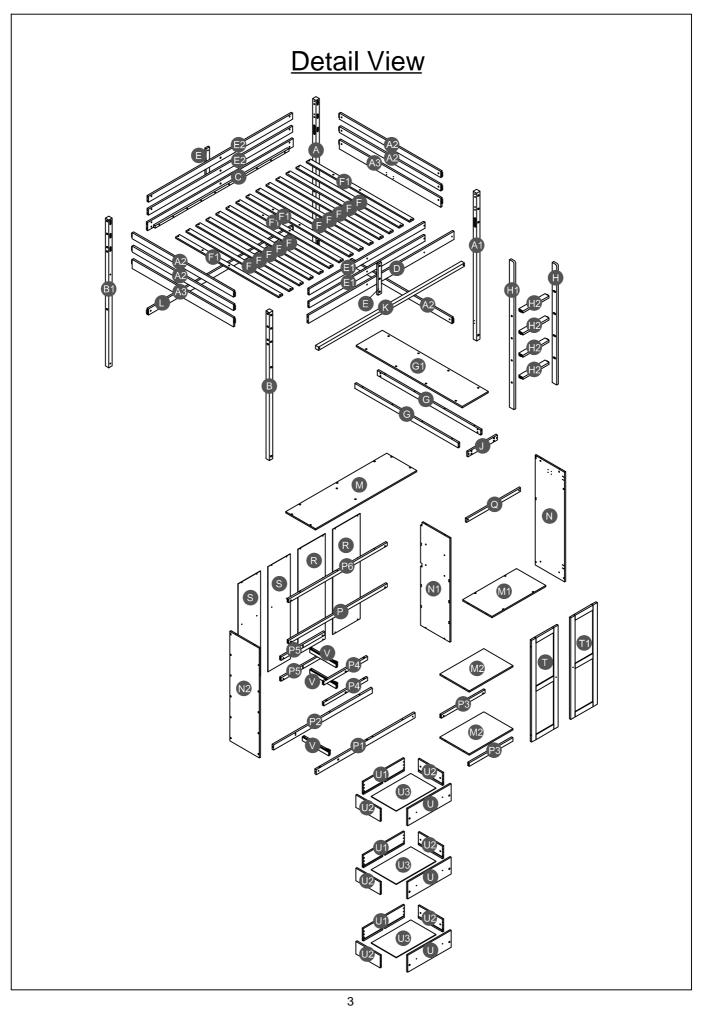

### Part List WF312298 **A1** В \( \frac{\sigma}{\sigma} \frac{\sigma}{\sigma} \frac{\sigma}{\sigma} \quad \qquad \quad \quad \quad \qquad \quad \qquad \qquad \qquad \quad \quad \quad \quad \quad \quad \qua Leg (Right front ) - 1pc Leg (Left front ) - 1pc Leg (Right back) - 1pc **B1** D Leg (Left back ) - 1pc Side rail (Back) - 1pc Side rail (Front) - 1pc E1 **E2** Short guard rail (Front) - 2pcs Long guard rail (Back) - 2pcs Slat - 10pcs F1 G1 G Support horizontal bar - 2pcs Top table - 1pc Slat - 4pcs Н H1 **H2** Right side ladder - 1pc Left side ladder - 1pc Step ladder - 4pcs K Support horizontal bar(Front)- 1pc | Lower support slat - 1pc Lower horizontal bar (Back) - 1pc **P3 P4 P5** Horizontal bar (Front/Back) - 2pcs Lower horizontal bar (Front) - 2pcs | Lower horizontal bar (Back) - 2pcs U **U1** U2 Front drawer panel - 3pcs Back drawer panel - 3pcs Left / right drawer panel - 6pcs U3 Drawer bottom - 3pcs