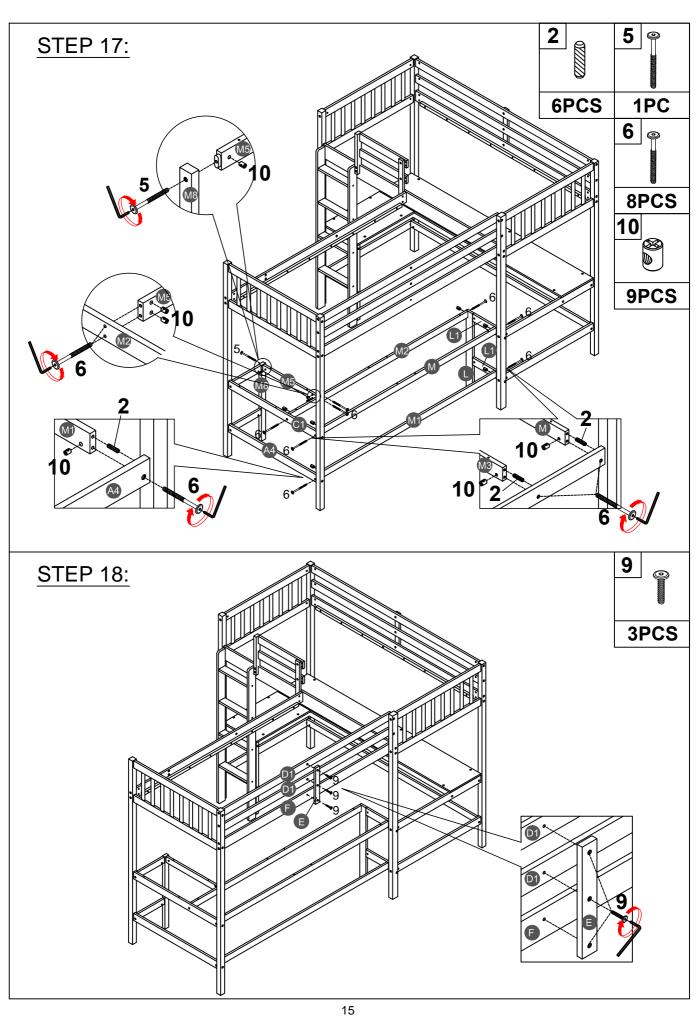

| Metal bracket (1pc)    |

## ASSEMBLY TOOLS REQUIRED ( NOT INCLUDED )





PLEASE BE CAREFUL DO NOT DAMAGE THE HOLE POSITION WHEN YOU USE POWER TOOLS!



























Note: Do not lock the screws of the bed slats to the outermost edge of the bed slats, you need to leave a certain space at the edges, otherwise it will cause the board to break. Do not lock the bed slats on the edge of the wood, please hold firmly before screwing, hold it in place with one hand, then lock the screw.



Make sure to tighten all the screws of the bed.