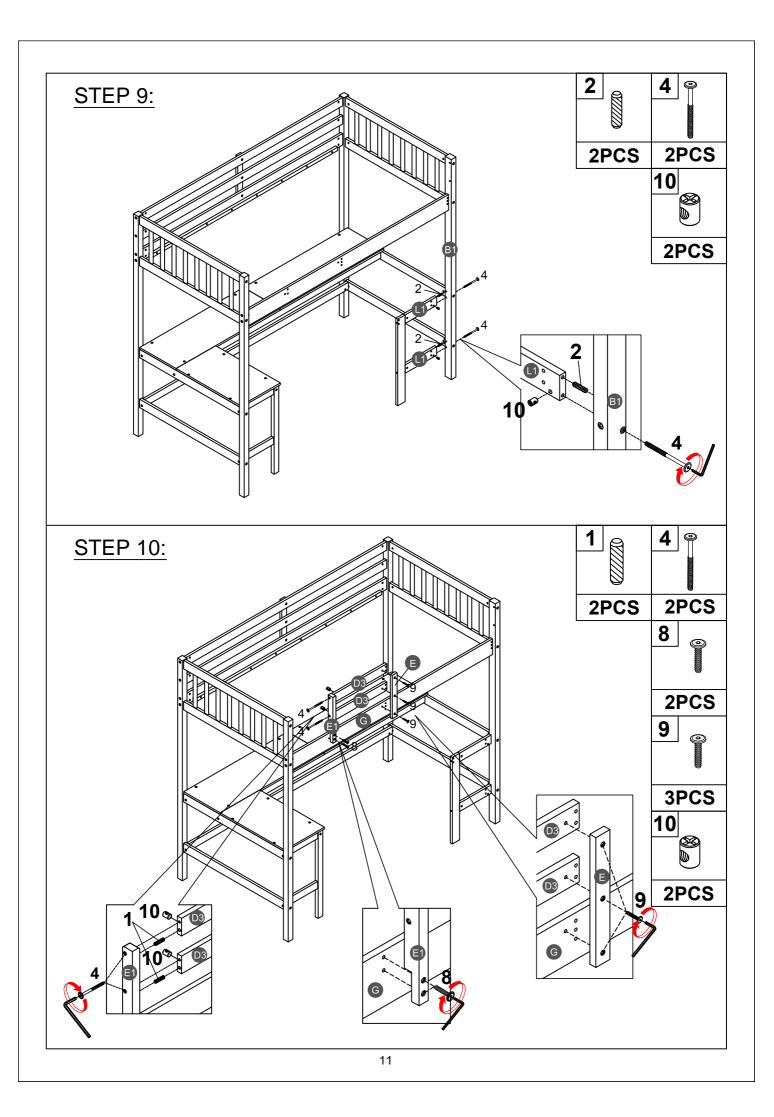

## ASSEMBLY TOOLS REQUIRED ( NOT INCLUDED )

PLEASE BE CAREFUL DO NOT DAMAGE THE HOLE POSITION WHEN YOU USE POWER TOOLS!

Note: Do not lock the screws of the bed slats to the outermost edge of the bed slats, you need to leave a certain space at the edges, otherwise it will cause the board to break. Do not lock the bed slats on the edge of the wood, please hold firmly before screwing, hold it in place with one hand, then lock the screw.

Make sure to tighten all the screws of the bed.