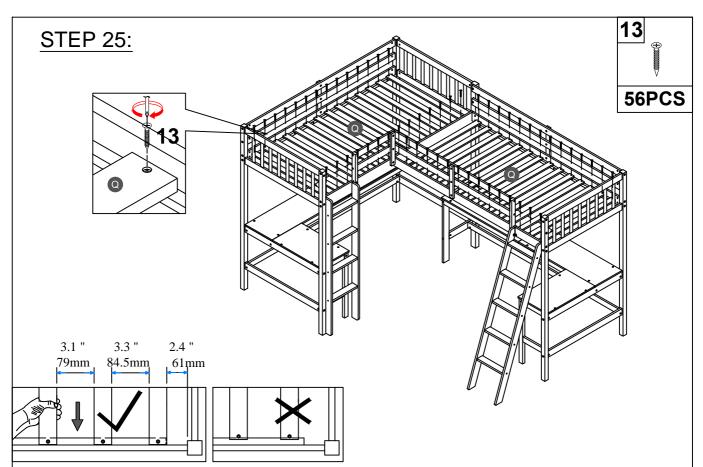

## ASSEMBLY TOOLS REQUIRED ( NOT INCLUDED )

PLEASE BE CAREFUL DO NOT DAMAGE THE HOLE POSITION WHEN YOU USE POWER TOOLS!

Note: Do not lock the screws of the bed slats to the outermost edge of the bed slats, you need to leave a certain space at the edges, otherwise it will cause the board to break. Do not lock the bed slats on the edge of the wood, please hold firmly before screwing, hold it in place with one hand, then lock the screw.

Make sure to tighten all the screws of the bed.