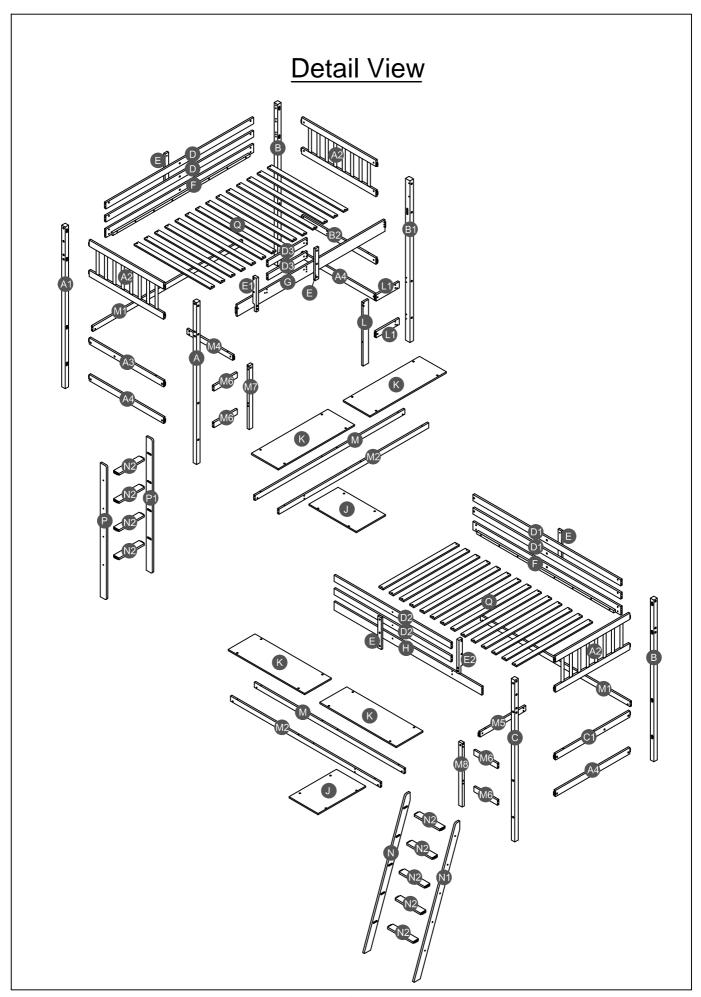

# Part List

### WF310447

| A4                            | C1                              | D3                              |
|-------------------------------|---------------------------------|---------------------------------|
|                               | <i></i>                         |                                 |
| Lower horizontal bar - 3pcs   | Divider horizontal bar HB - 1pc | Short guard rail (front) - 2pcs |
| E                             | E1                              | E2                              |
| ( <del></del>                 | (                               |                                 |
| Vertical guard rail - 4pcs    | Support guard rail (Left) - 1pc | Support guard rail (Right) -1pc |
| J                             | K                               | L                               |
|                               |                                 |                                 |
| Top panel - 2pcs              | Top panel - 4pcs                | Short leg (Right Front) - 1pc   |
| L1                            | M4                              | M5                              |
| <b>€</b>                      |                                 | <del></del>                     |
| Horizontal bar (Front) - 2pcs | Horizontal bar (Left) - 1pc     | Horizontal bar (Right) - 1pc    |
| M6                            | M7                              | M8                              |
|                               | <b></b>                         | <b>←</b>                        |
| Horizontal bar (Front) - 4pcs | Short leg (Left Front) - 1pc    | Short leg (Right Front) - 1pc   |