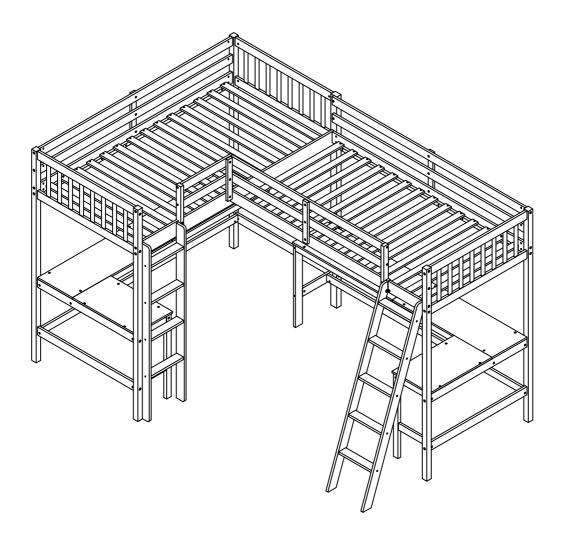

# L BUNK BED WITH STAIR AND TABLE

WF310445/WF310446/WF310447

#### WF310445

#### WF310446 + Hardware inside

### WF310447

| A4                            | C1                              | D3                              |
|-------------------------------|---------------------------------|---------------------------------|
|                               | <i></i>                         |                                 |
| Lower horizontal bar - 3pcs   | Divider horizontal bar HB - 1pc | Short guard rail (front) - 2pcs |
| E                             | E1                              | E2                              |
| ( <del></del>                 | (                               |                                 |
| Vertical guard rail - 4pcs    | Support guard rail (Left) - 1pc | Support guard rail (Right) -1pc |
| J                             | K                               | L                               |
|                               |                                 |                                 |
| Top panel - 2pcs              | Top panel - 4pcs                | Short leg (Right Front) - 1pc   |
| L1                            | M4                              | M5                              |
| <b>€</b>                      |                                 | <del></del>                     |
| Horizontal bar (Front) - 2pcs | Horizontal bar (Left) - 1pc     | Horizontal bar (Right) - 1pc    |
| M6                            | M7                              | M8                              |
|                               | <b></b>                         | <b>←</b>                        |
| Horizontal bar (Front) - 4pcs | Short leg (Left Front) - 1pc    | Short leg (Right Front) - 1pc   |