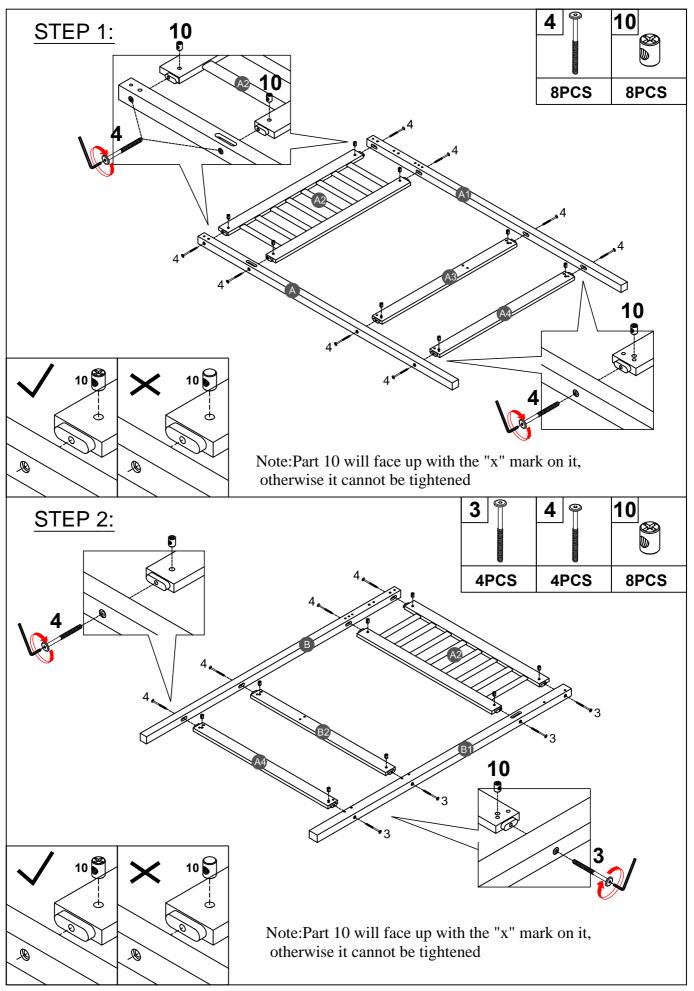

## ASSEMBLY TOOLS REQUIRED ( NOT INCLUDED )

PLEASE BE CAREFUL DO NOT DAMAGE THE HOLE POSITION WHEN YOU USE POWER TOOLS!

Note: Do not lock the screws of the bed slats to the outermost edge of the bed slats, you need to leave a certain space at the edges, otherwise it will cause the board to break. Do not lock the bed slats on the edge of the wood, please hold firmly before screwing, hold it in place with one hand, then lock the screw.

Make sure to tighten all the screws of the bed.