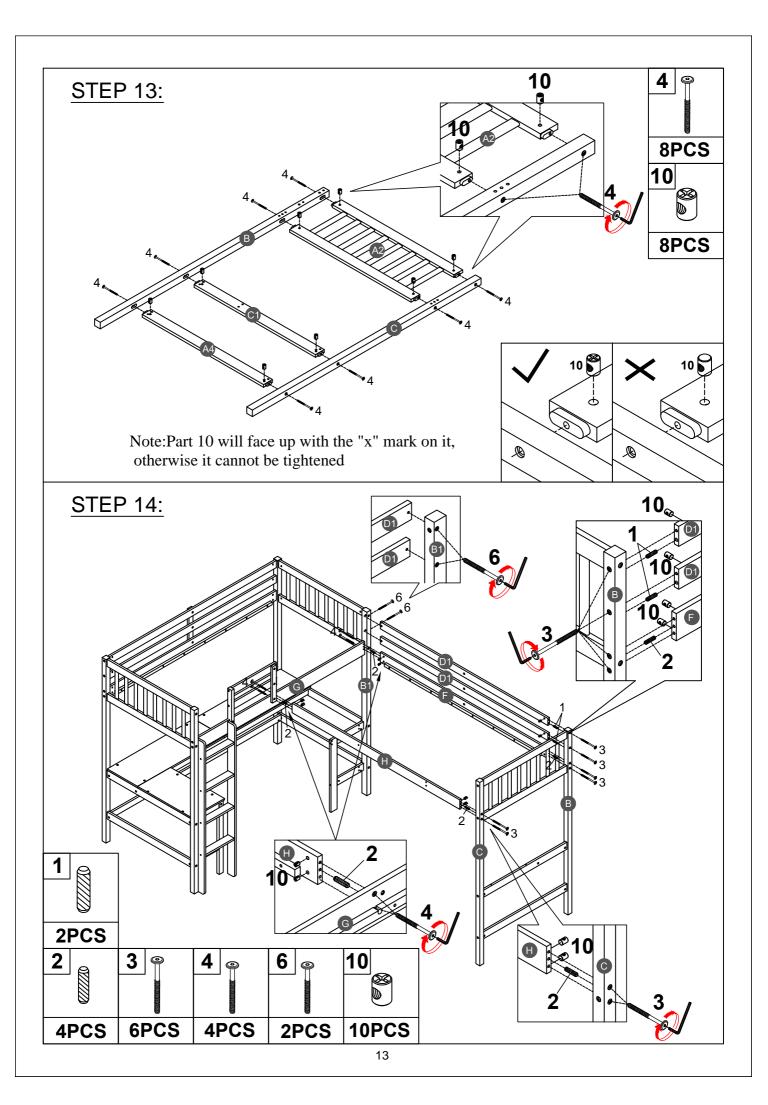

## ASSEMBLY TOOLS REQUIRED ( NOT INCLUDED )

PLEASE BE CAREFUL DO NOT DAMAGE THE HOLE POSITION WHEN YOU USE POWER TOOLS!

Note: Do not lock the screws of the bed slats to the outermost edge of the bed slats, you need to leave a certain space at the edges, otherwise it will cause the board to break. Do not lock the bed slats on the edge of the wood, please hold firmly before screwing, hold it in place with one hand, then lock the screw.

Make sure to tighten all the screws of the bed.