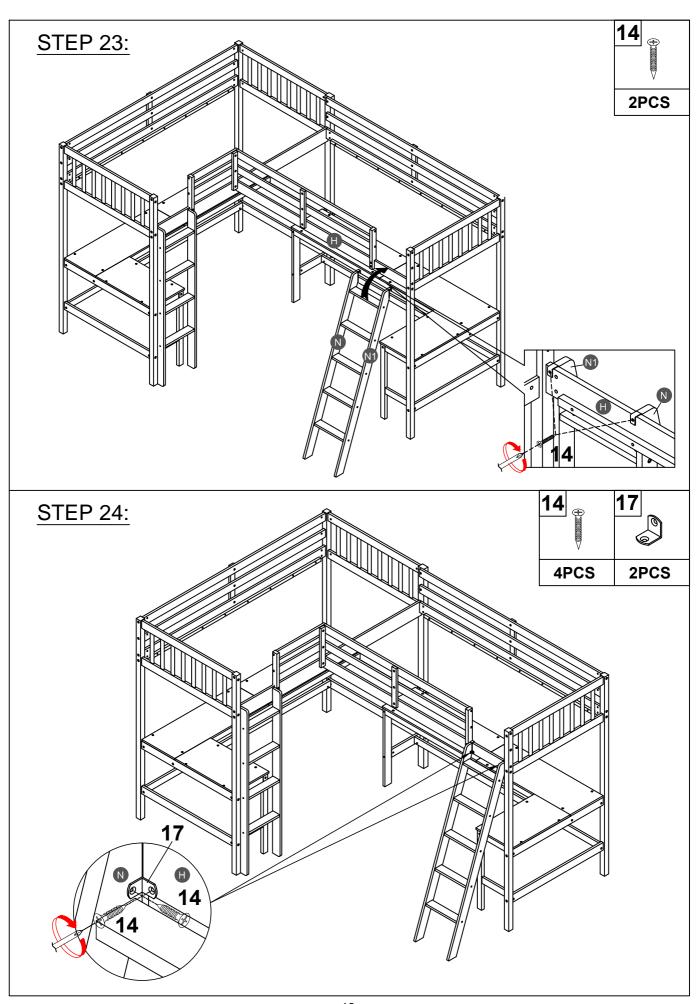

| Metal bracket (1pc)    |

## ASSEMBLY TOOLS REQUIRED ( NOT INCLUDED )





PLEASE BE CAREFUL DO NOT DAMAGE THE HOLE POSITION WHEN YOU USE POWER TOOLS!



























Note: Do not lock the screws of the bed slats to the outermost edge of the bed slats, you need to leave a certain space at the edges, otherwise it will cause the board to break. Do not lock the bed slats on the edge of the wood, please hold firmly before screwing, hold it in place with one hand, then lock the screw.



Make sure to tighten all the screws of the bed.