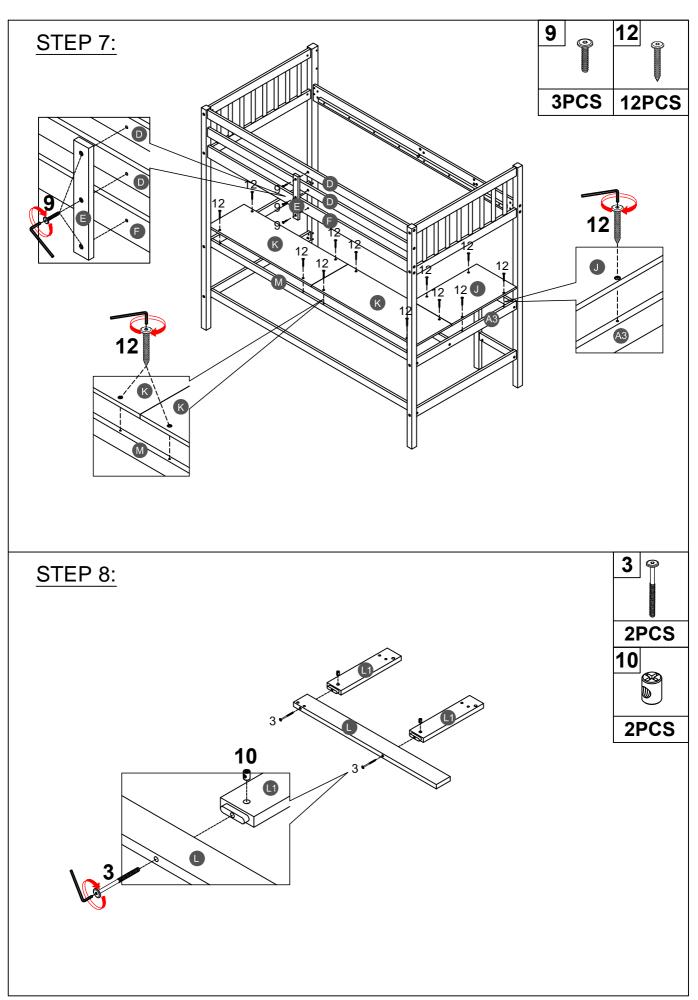

## ASSEMBLY TOOLS REQUIRED ( NOT INCLUDED )

PLEASE BE CAREFUL DO NOT DAMAGE THE HOLE POSITION WHEN YOU USE POWER TOOLS!

Note: Do not lock the screws of the bed slats to the outermost edge of the bed slats, you need to leave a certain space at the edges, otherwise it will cause the board to break. Do not lock the bed slats on the edge of the wood, please hold firmly before screwing, hold it in place with one hand, then lock the screw.

Make sure to tighten all the screws of the bed.