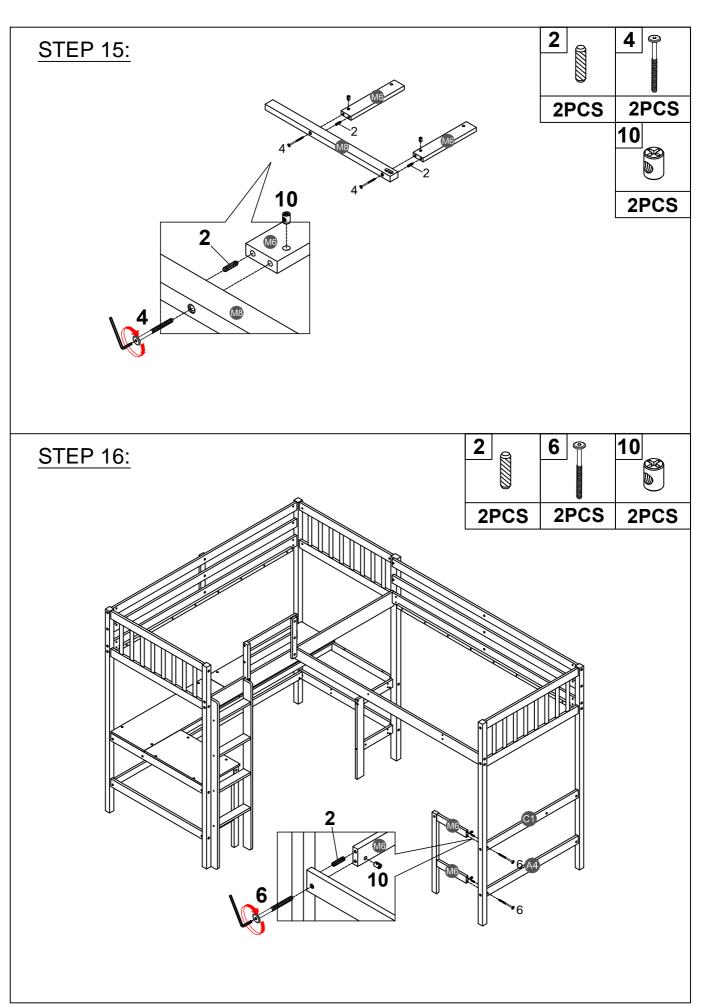

## ASSEMBLY TOOLS REQUIRED ( NOT INCLUDED )

PLEASE BE CAREFUL DO NOT DAMAGE THE HOLE POSITION WHEN YOU USE POWER TOOLS!

Note: Do not lock the screws of the bed slats to the outermost edge of the bed slats, you need to leave a certain space at the edges, otherwise it will cause the board to break. Do not lock the bed slats on the edge of the wood, please hold firmly before screwing, hold it in place with one hand, then lock the screw.

Make sure to tighten all the screws of the bed.