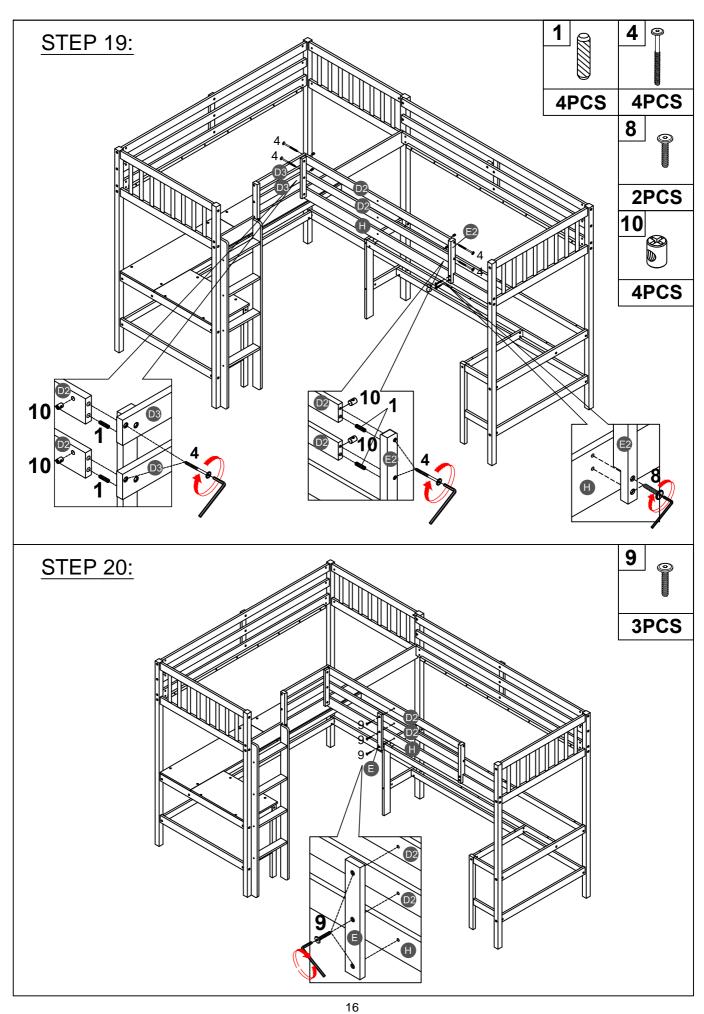

| Metal bracket (1pc)    |

## ASSEMBLY TOOLS REQUIRED ( NOT INCLUDED )





PLEASE BE CAREFUL DO NOT DAMAGE THE HOLE POSITION WHEN YOU USE POWER TOOLS!



























Note: Do not lock the screws of the bed slats to the outermost edge of the bed slats, you need to leave a certain space at the edges, otherwise it will cause the board to break. Do not lock the bed slats on the edge of the wood, please hold firmly before screwing, hold it in place with one hand, then lock the screw.



Make sure to tighten all the screws of the bed.