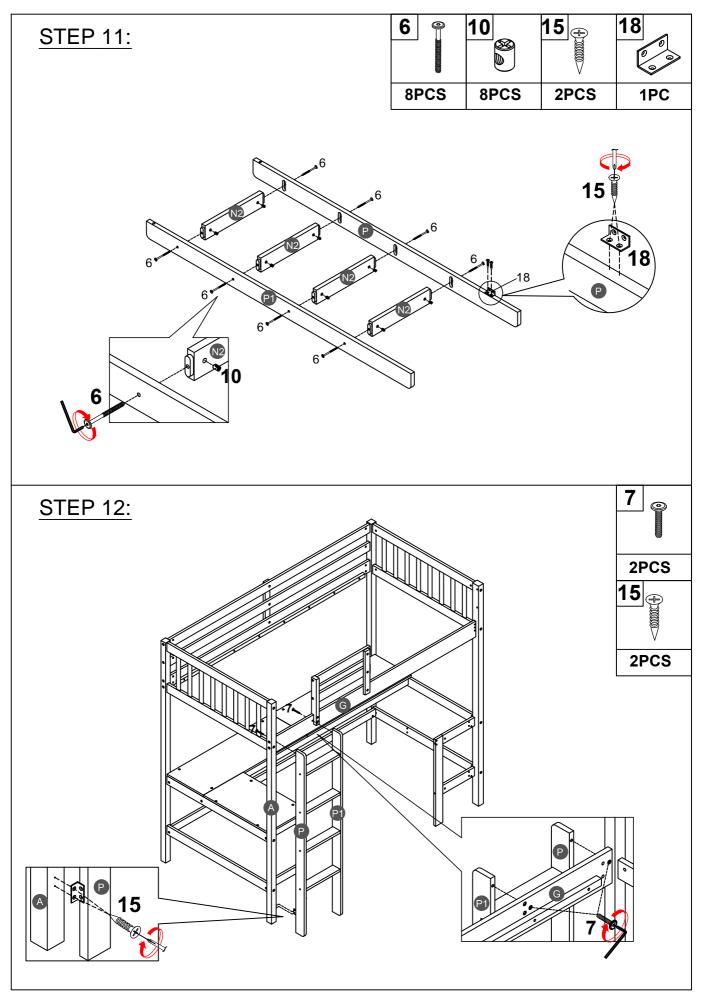

## ASSEMBLY TOOLS REQUIRED ( NOT INCLUDED )

PLEASE BE CAREFUL DO NOT DAMAGE THE HOLE POSITION WHEN YOU USE POWER TOOLS!

Note: Do not lock the screws of the bed slats to the outermost edge of the bed slats, you need to leave a certain space at the edges, otherwise it will cause the board to break. Do not lock the bed slats on the edge of the wood, please hold firmly before screwing, hold it in place with one hand, then lock the screw.

Make sure to tighten all the screws of the bed.