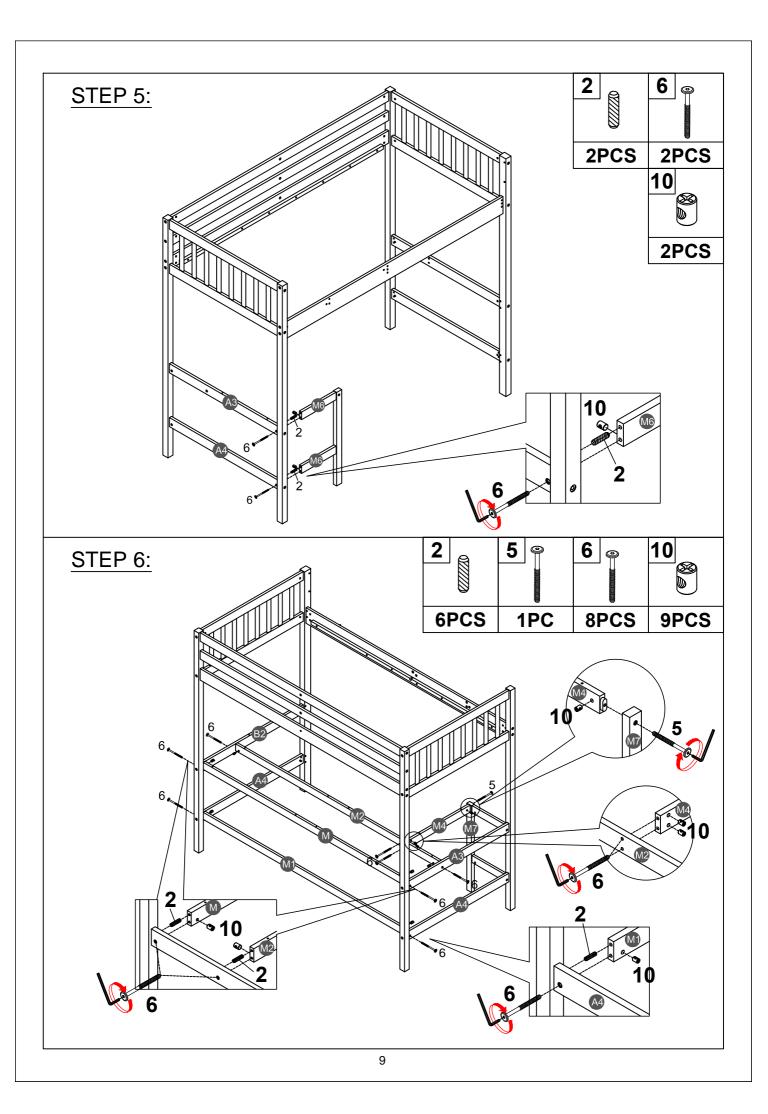

## ASSEMBLY TOOLS REQUIRED ( NOT INCLUDED )

PLEASE BE CAREFUL DO NOT DAMAGE THE HOLE POSITION WHEN YOU USE POWER TOOLS!

Note: Do not lock the screws of the bed slats to the outermost edge of the bed slats, you need to leave a certain space at the edges, otherwise it will cause the board to break. Do not lock the bed slats on the edge of the wood, please hold firmly before screwing, hold it in place with one hand, then lock the screw.

Make sure to tighten all the screws of the bed.