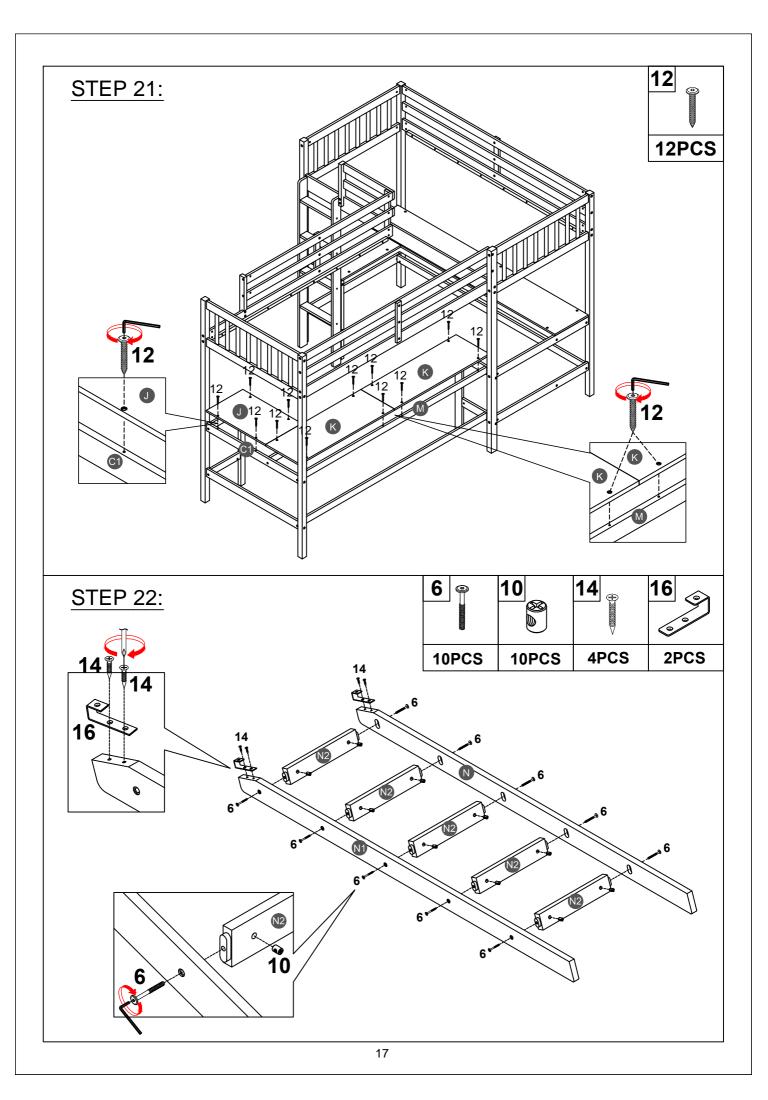

| Metal bracket (1pc)    |

## ASSEMBLY TOOLS REQUIRED ( NOT INCLUDED )





PLEASE BE CAREFUL DO NOT DAMAGE THE HOLE POSITION WHEN YOU USE POWER TOOLS!



























Note: Do not lock the screws of the bed slats to the outermost edge of the bed slats, you need to leave a certain space at the edges, otherwise it will cause the board to break. Do not lock the bed slats on the edge of the wood, please hold firmly before screwing, hold it in place with one hand, then lock the screw.



Make sure to tighten all the screws of the bed.