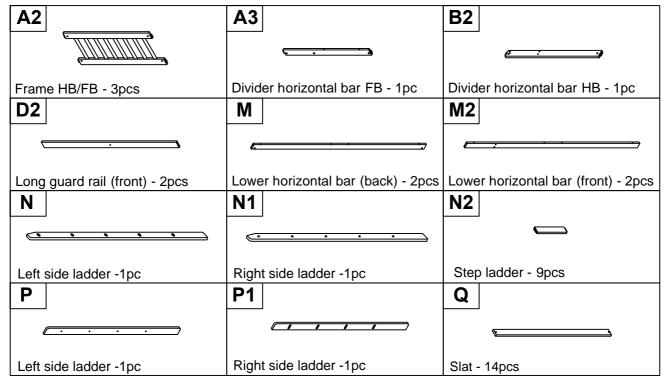

# Part List

### WF310447

| A4                            | C1                              | D3                              |
|-------------------------------|---------------------------------|---------------------------------|
|                               | <i></i>                         |                                 |
| Lower horizontal bar - 3pcs   | Divider horizontal bar HB - 1pc | Short guard rail (front) - 2pcs |
| E                             | E1                              | E2                              |
| ( <del></del>                 | (                               |                                 |
| Vertical guard rail - 4pcs    | Support guard rail (Left) - 1pc | Support guard rail (Right) -1pc |
| J                             | K                               | L                               |
|                               |                                 |                                 |
| Top panel - 2pcs              | Top panel - 4pcs                | Short leg (Right Front) - 1pc   |
| L1                            | M4                              | M5                              |
| <b>€</b>                      |                                 | <del></del>                     |
| Horizontal bar (Front) - 2pcs | Horizontal bar (Left) - 1pc     | Horizontal bar (Right) - 1pc    |
| M6                            | M7                              | M8                              |
|                               | <b></b>                         | <b>←</b>                        |
| Horizontal bar (Front) - 4pcs | Short leg (Left Front) - 1pc    | Short leg (Right Front) - 1pc   |