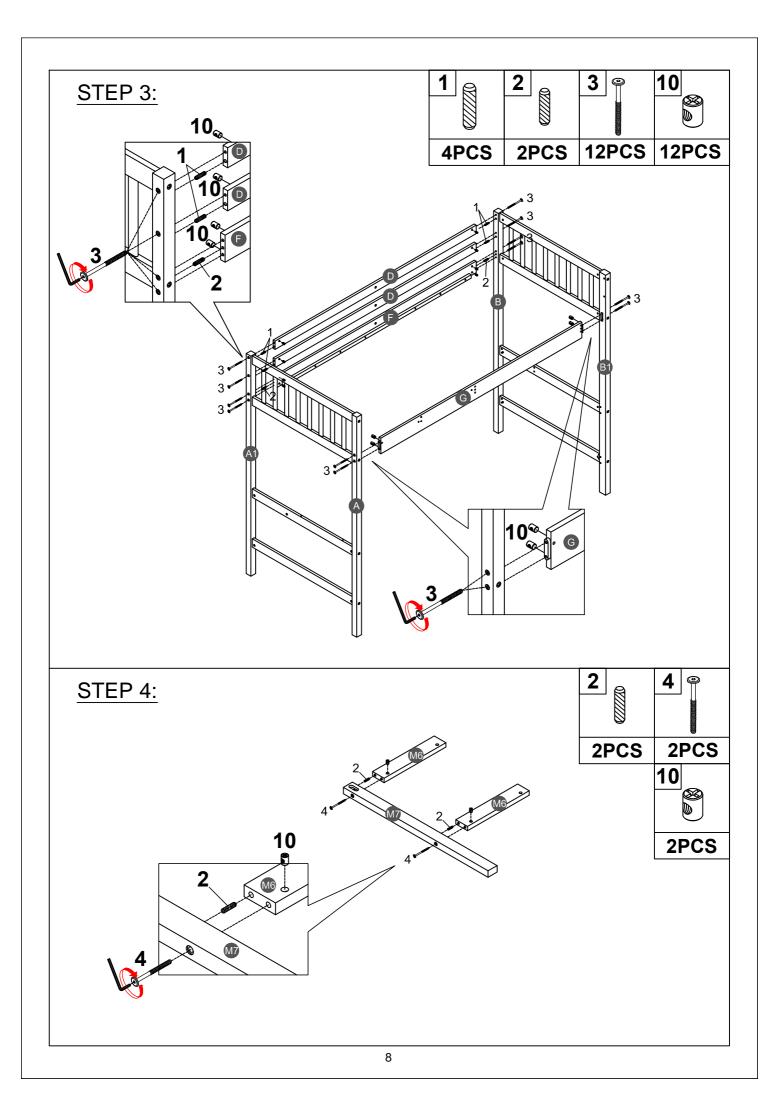

## ASSEMBLY TOOLS REQUIRED ( NOT INCLUDED )

PLEASE BE CAREFUL DO NOT DAMAGE THE HOLE POSITION WHEN YOU USE POWER TOOLS!

Note: Do not lock the screws of the bed slats to the outermost edge of the bed slats, you need to leave a certain space at the edges, otherwise it will cause the board to break. Do not lock the bed slats on the edge of the wood, please hold firmly before screwing, hold it in place with one hand, then lock the screw.

Make sure to tighten all the screws of the bed.