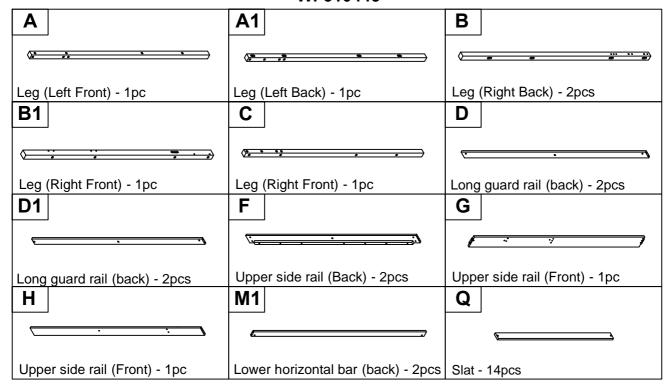

# Part List

### WF310447

| A4                            | C1                              | D3                              |
|-------------------------------|---------------------------------|---------------------------------|
|                               | <i></i>                         |                                 |
| Lower horizontal bar - 3pcs   | Divider horizontal bar HB - 1pc | Short guard rail (front) - 2pcs |
| E                             | E1                              | E2                              |
| ( <del></del>                 | (                               |                                 |
| Vertical guard rail - 4pcs    | Support guard rail (Left) - 1pc | Support guard rail (Right) -1pc |
| J                             | K                               | L                               |
|                               |                                 |                                 |
| Top panel - 2pcs              | Top panel - 4pcs                | Short leg (Right Front) - 1pc   |
| L1                            | M4                              | M5                              |
| <b>€</b>                      |                                 | <del></del>                     |
| Horizontal bar (Front) - 2pcs | Horizontal bar (Left) - 1pc     | Horizontal bar (Right) - 1pc    |
| M6                            | M7                              | M8                              |
|                               | <b></b>                         | <b>←</b>                        |
| Horizontal bar (Front) - 4pcs | Short leg (Left Front) - 1pc    | Short leg (Right Front) - 1pc   |