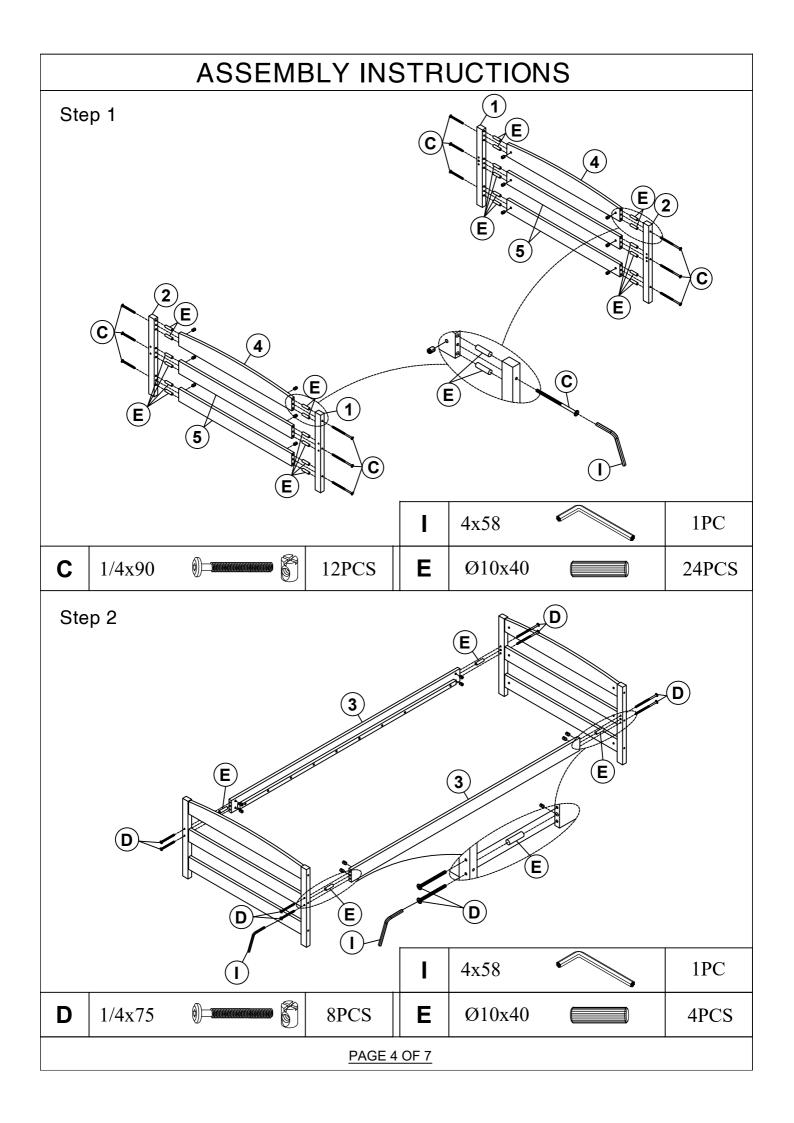

#### **ASSEMBLY INSTRUCTIONS PARTS LIST** WF313279 4pcs 2pcs 5 1 Headboard panels Legs ()\*\*\* \*\*\* \*\*\* ) 2 15pcs 2pcs 6 Slats Legs 3 2pcs 1pc 7 Side rails Back trundle panels 4 2pcs 8 1pc Headboard panels Front trundle panels HARDWARE LIST (WF313279) 30PCS Ø4x30 F Α Ø38x46x38 4PCS 95x95x20 В Ø4x15 32PCS G 2PCS 1/4x90C 12PCS Н 40x20x20 2PCS D 4x58 1/4x758PCS I 1PC Phillip head screw E Ø10x40 28PCS Not include PAGE 3 OF 7

Step 3

Step 4

Step 5 First attach 2pcs part 6 to the front and end of the frame, between side rails. Then attach the remaining part 6 equidistantly between side rails.

 $\mathbf{A} \mid \emptyset 4 \mathbf{x} 3 \mathbf{0}$ 