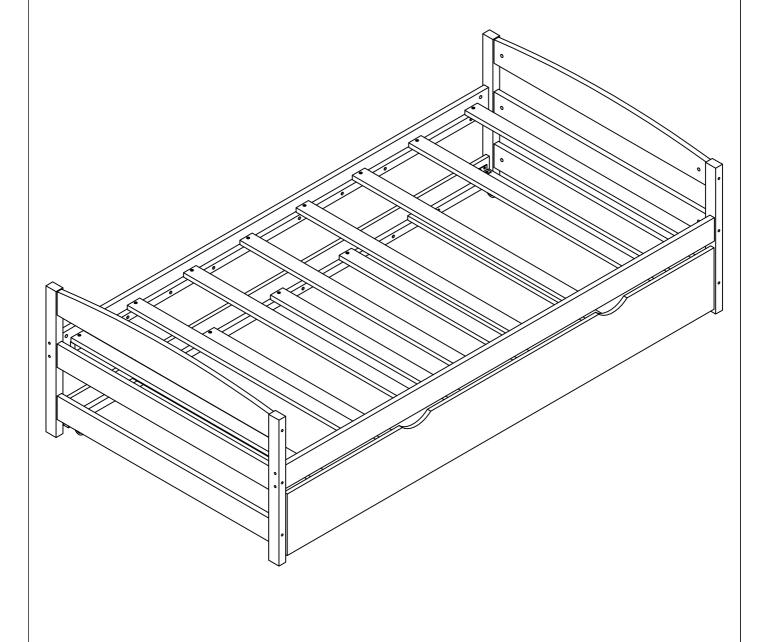

### TWIN BED WITH TRUNDLE



WF313279

<u>PAGE 1 OF 7</u>





#### **ASSEMBLY INSTRUCTIONS PARTS LIST** WF313279 4pcs 2pcs 5 1 Headboard panels Legs ()\*\*\* \*\*\* \*\*\* ) 2 15pcs 2pcs 6 Slats Legs 3 2pcs 1pc 7 Side rails Back trundle panels 4 2pcs 8 1pc Headboard panels Front trundle panels HARDWARE LIST (WF313279) 30PCS Ø4x30 F Α Ø38x46x38 4PCS 95x95x20 В Ø4x15 32PCS G 2PCS 1/4x90C 12PCS Н 40x20x20 2PCS D 4x58 1/4x758PCS I 1PC Phillip head screw E Ø10x40 28PCS Not include PAGE 3 OF 7



Step 3



Step 4



Step 5 First attach 2pcs part 6 to the front and end of the frame, between side rails. Then attach the remaining part 6 equidistantly between side rails.



 $\mathbf{A} \mid \emptyset 4 \mathbf{x} 3 \mathbf{0}$ 

14PCS

PAGE 6 OF 7