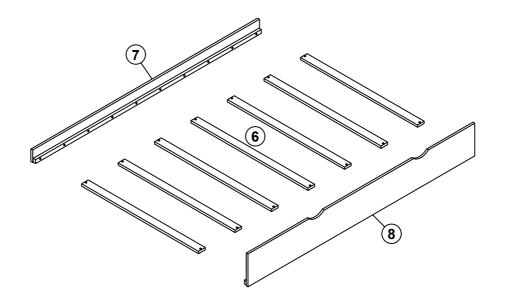

#### **ASSEMBLY INSTRUCTIONS PARTS LIST** WF313279 4pcs 2pcs 5 1 Headboard panels Legs ()\*\*\* \*\*\* \*\*\* ) 2 15pcs 2pcs 6 Slats Legs 3 2pcs 1pc 7 Side rails Back trundle panels 4 2pcs 8 1pc Headboard panels Front trundle panels HARDWARE LIST (WF313279) 30PCS Ø4x30 F Α Ø38x46x38 4PCS 95x95x20 В Ø4x15 32PCS G 2PCS 1/4x90C 12PCS Н 40x20x20 2PCS D 4x58 1/4x758PCS I 1PC Phillip head screw E Ø10x40 28PCS Not include PAGE 3 OF 7