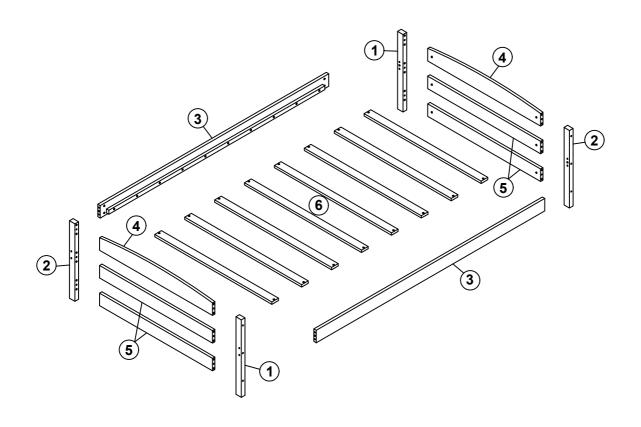

#### **ASSEMBLY INSTRUCTIONS PARTS LIST** WF313279 4pcs 2pcs 5 1 Headboard panels Legs ()\*\*\* \*\*\* \*\*\* ) 2 15pcs 2pcs 6 Slats Legs 3 2pcs 1pc 7 Side rails Back trundle panels 4 2pcs 8 1pc Headboard panels Front trundle panels HARDWARE LIST (WF313279) 30PCS Ø4x30 F Α Ø38x46x38 4PCS 95x95x20 В Ø4x15 32PCS G 2PCS 1/4x90C 12PCS Н 40x20x20 2PCS D 4x58 1/4x758PCS I 1PC Phillip head screw E Ø10x40 28PCS Not include PAGE 3 OF 7