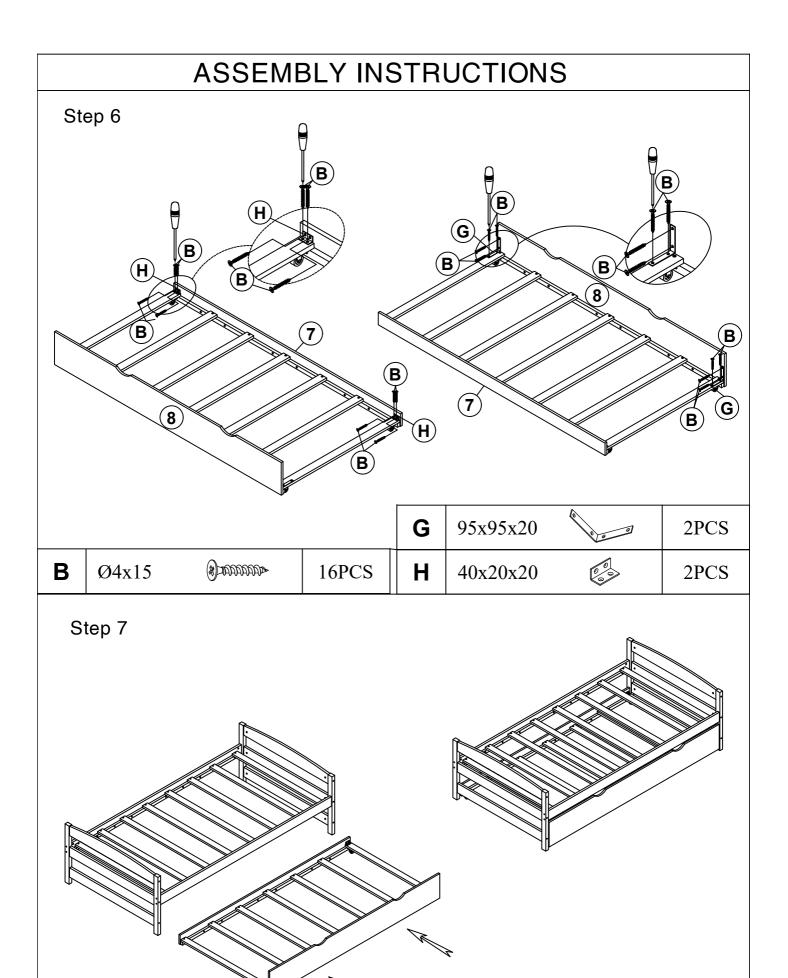

#### **ASSEMBLY INSTRUCTIONS PARTS LIST** WF313279 4pcs 2pcs 5 1 Headboard panels Legs ()\*\*\* \*\*\* \*\*\* ) 2 15pcs 2pcs 6 Slats Legs 3 2pcs 1pc 7 Side rails Back trundle panels 4 2pcs 8 1pc Headboard panels Front trundle panels HARDWARE LIST (WF313279) 30PCS Ø4x30 F Α Ø38x46x38 4PCS 95x95x20 В Ø4x15 32PCS G 2PCS 1/4x90C 12PCS Н 40x20x20 2PCS D 4x58 1/4x758PCS I 1PC Phillip head screw E Ø10x40 28PCS Not include PAGE 3 OF 7

14PCS

PAGE 6 OF 7