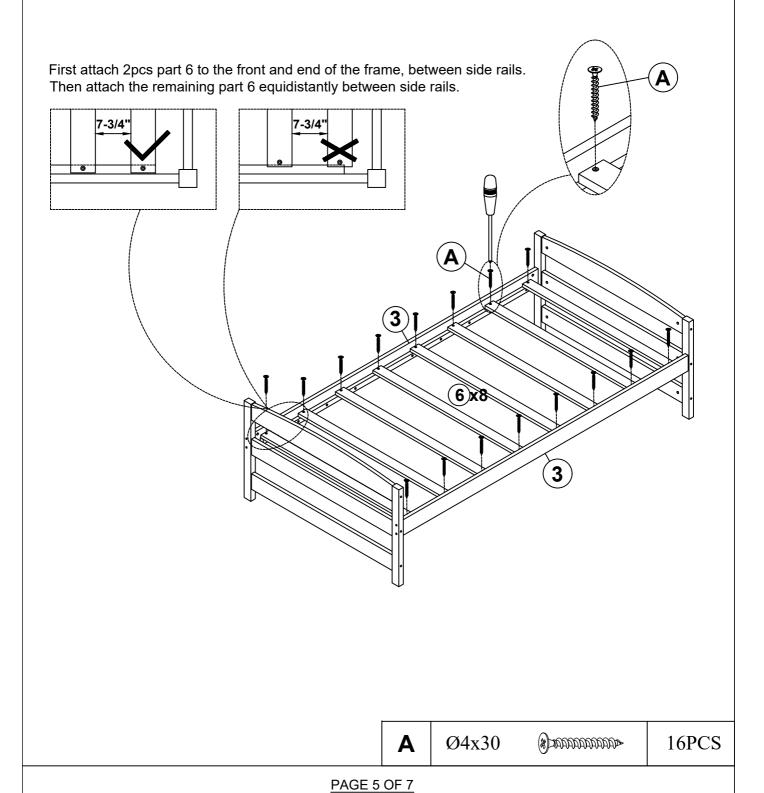

Step 3

Step 4

Step 5 First attach 2pcs part 6 to the front and end of the frame, between side rails. Then attach the remaining part 6 equidistantly between side rails.

 $\mathbf{A} \mid \emptyset 4 \mathbf{x} 3 \mathbf{0}$ 