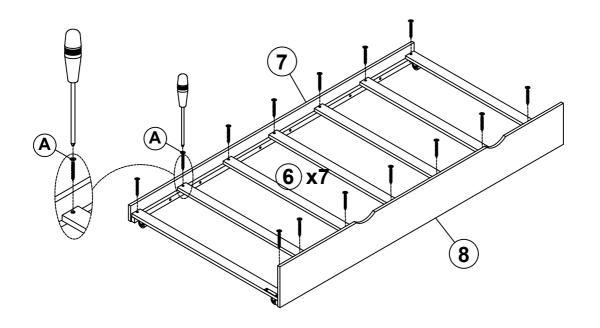

#### **ASSEMBLY INSTRUCTIONS PARTS LIST** WF313279 4pcs 2pcs 5 1 Headboard panels Legs ()\*\*\* \*\*\* \*\*\* ) 2 15pcs 2pcs 6 Slats Legs 3 2pcs 1pc 7 Side rails Back trundle panels 4 2pcs 8 1pc Headboard panels Front trundle panels HARDWARE LIST (WF313279) 30PCS Ø4x30 F Α Ø38x46x38 4PCS 95x95x20 В Ø4x15 32PCS G 2PCS 1/4x90C 12PCS Н 40x20x20 2PCS D 4x58 1/4x758PCS I 1PC Phillip head screw E Ø10x40 28PCS Not include PAGE 3 OF 7