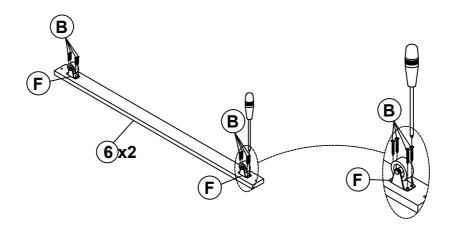

#### **ASSEMBLY INSTRUCTIONS PARTS LIST** WF313279 4pcs 2pcs 5 1 Headboard panels Legs ()\*\*\* \*\*\* \*\*\* ) 2 15pcs 2pcs 6 Slats Legs 3 2pcs 1pc 7 Side rails Back trundle panels 4 2pcs 8 1pc Headboard panels Front trundle panels HARDWARE LIST (WF313279) 30PCS Ø4x30 F Α Ø38x46x38 4PCS 95x95x20 В Ø4x15 32PCS G 2PCS 1/4x90C 12PCS Н 40x20x20 2PCS D 4x58 1/4x758PCS I 1PC Phillip head screw E Ø10x40 28PCS Not include PAGE 3 OF 7