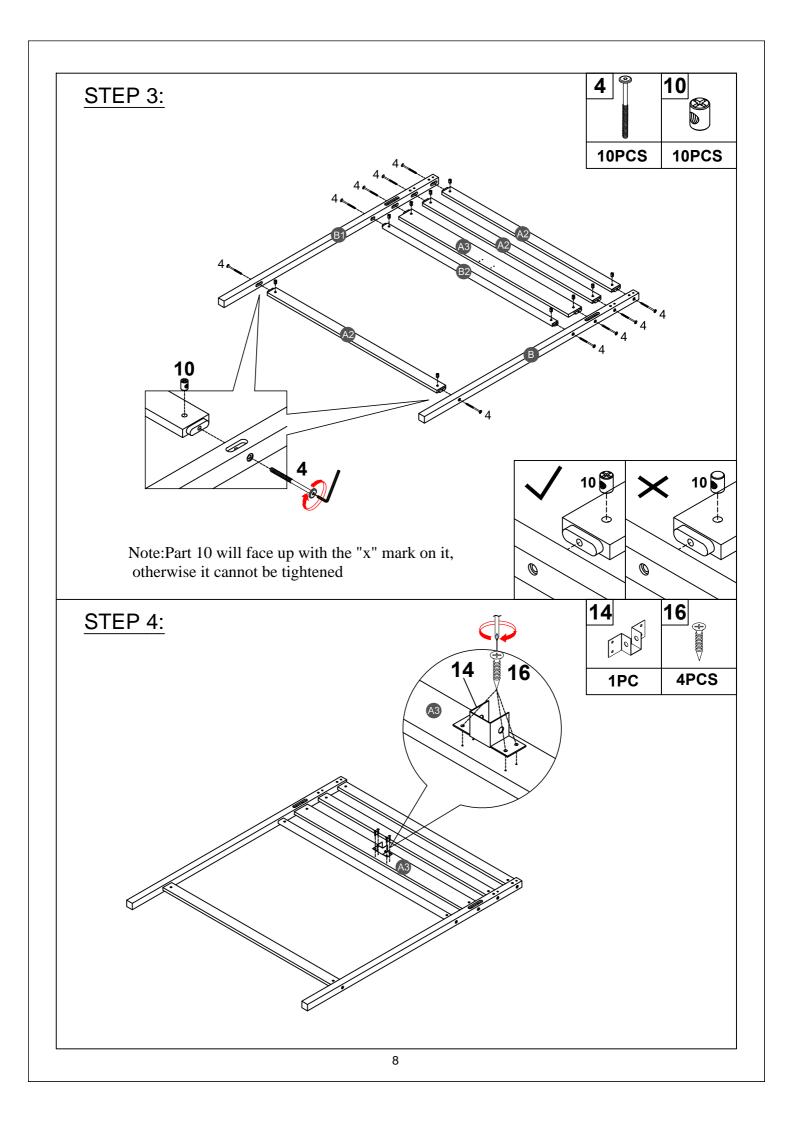

| WF310887                                           |                                  |                                       |
|----------------------------------------------------|----------------------------------|---------------------------------------|
| Α                                                  | A1                               | A2                                    |
| () <del>,,,,,,,,,,,,,,,,,,,,,,,,,,,,,,,,,,,,</del> | ( <u> </u>                       | <i>(</i>                              |
| Leg (Left Front) - 1pc                             | Leg (Left Back) - 1pc            | Horizontal bar HB/FB - 6pcs           |
| A3                                                 | В                                | B1                                    |
| <b>[</b> *]                                        |                                  |                                       |
| Horizontal bar HB/FB - 2pcs                        | Leg (Right Front) - 1pc          | Leg (Right Back) - 1pc                |
| B2                                                 | C                                | D                                     |
| <b></b> )                                          | ·                                |                                       |
| Horizontal bar HB - 1pc                            | Short guard rail (Front) - 2pcs  | Short Leg (Front) - 1pc               |
| F                                                  | F1                               | G                                     |
| () <del></del>                                     |                                  | · · · · · · · · · · · · · · · · · · · |
| Vertical guard rail - 2pcs                         | Vertical guard rail (Left) - 1pc | Long guard rail (Back) - 2pcs         |
| Н                                                  | J                                | Κ                                     |
| ()                                                 | Cover                            |                                       |
| Lower support slat - 1pc                           | long guard rail (Back) - 1pc     | Side rail (Back) - 1pc                |
| L                                                  | P1                               | Q                                     |
|                                                    |                                  |                                       |
| Side rail (Front) - 1pc                            | Horizontal bar (Right) - 4pcs    | Vertical guard rail (Front) - 1pc     |
| Τ                                                  | T1                               |                                       |
|                                                    |                                  |                                       |
| Short Leg (Right Front) - 1pc                      | Leg (Left Front) - 1pc           |                                       |