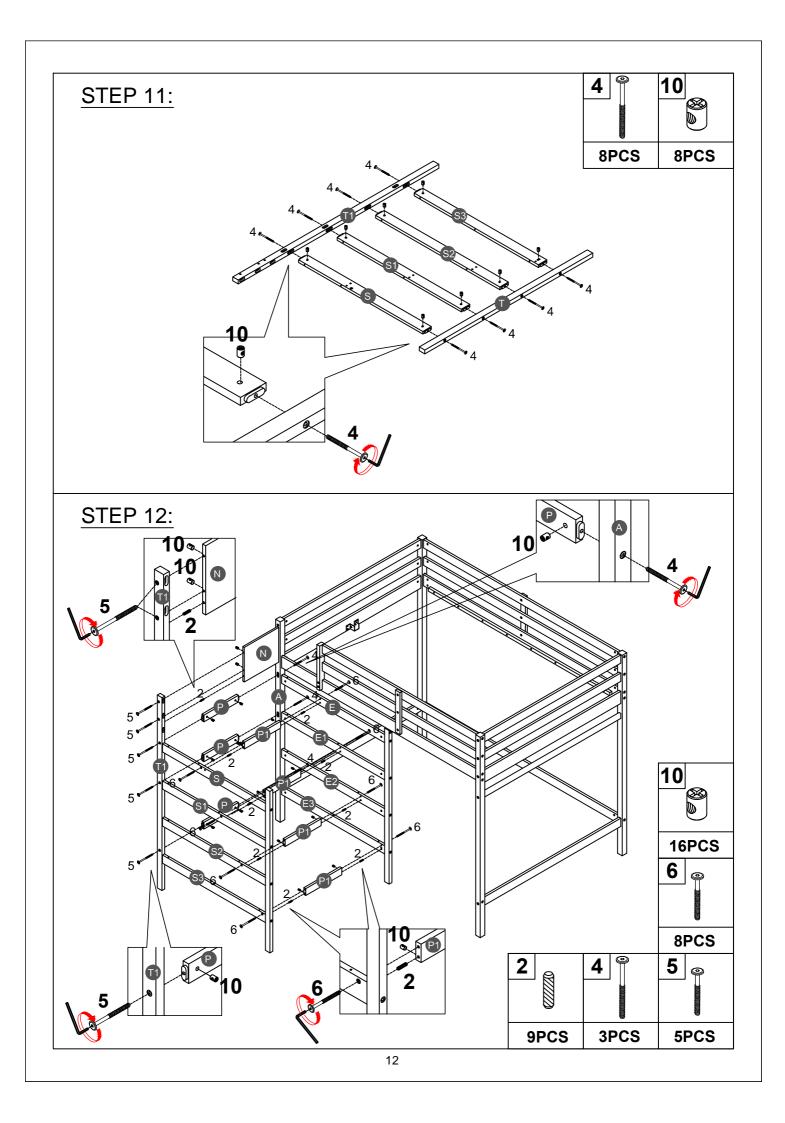

|
| L                                                  | P1                               | Q                                     |
|                                                    |                                  |                                       |
| Side rail (Front) - 1pc                            | Horizontal bar (Right) - 4pcs    | Vertical guard rail (Front) - 1pc     |
| Τ                                                  | T1                               |                                       |
|                                                    |                                  |                                       |
| Short Leg (Right Front) - 1pc                      | Leg (Left Front) - 1pc           |                                       |