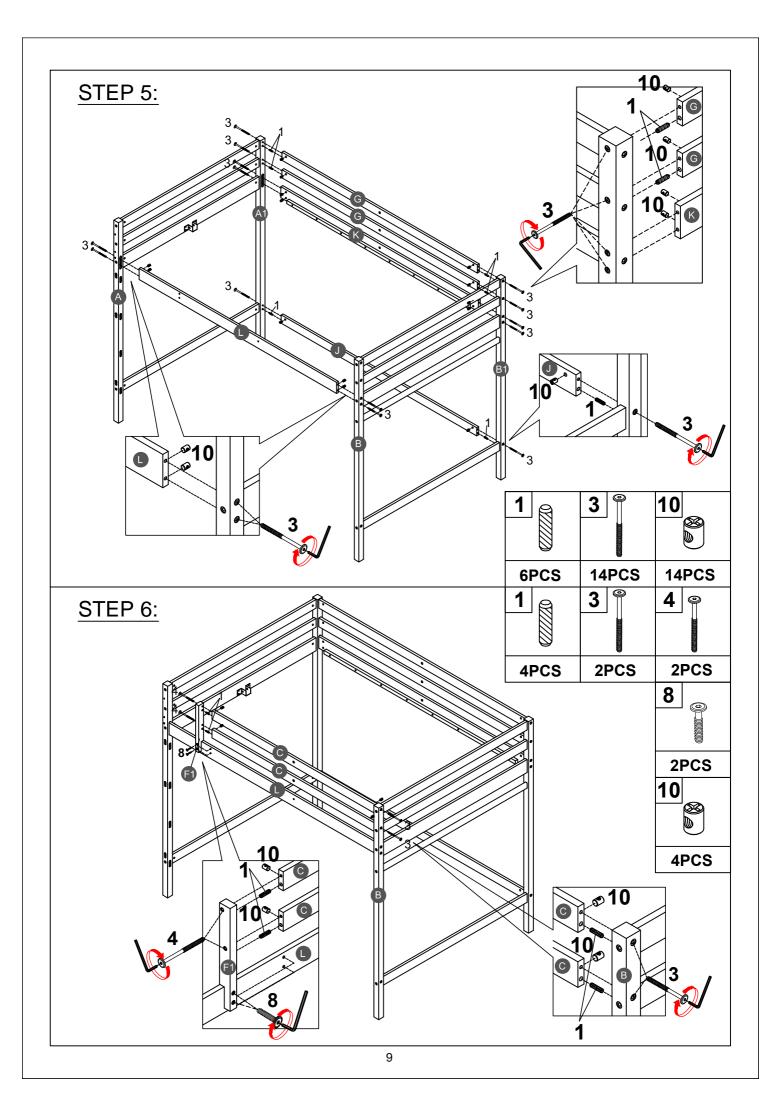

| WF310887                                           |                                  |                                       |
|----------------------------------------------------|----------------------------------|---------------------------------------|
| Α                                                  | A1                               | A2                                    |
| () <del>,,,,,,,,,,,,,,,,,,,,,,,,,,,,,,,,,,,,</del> | ( <u> </u>                       | <i>(</i>                              |
| Leg (Left Front) - 1pc                             | Leg (Left Back) - 1pc            | Horizontal bar HB/FB - 6pcs           |
| A3                                                 | В                                | B1                                    |
| <b>[</b> *]                                        |                                  |                                       |
| Horizontal bar HB/FB - 2pcs                        | Leg (Right Front) - 1pc          | Leg (Right Back) - 1pc                |
| B2                                                 | C                                | D                                     |
| <b></b> )                                          | ·                                |                                       |
| Horizontal bar HB - 1pc                            | Short guard rail (Front) - 2pcs  | Short Leg (Front) - 1pc               |
| F                                                  | F1                               | G                                     |
| () <del></del>                                     |                                  | · · · · · · · · · · · · · · · · · · · |
| Vertical guard rail - 2pcs                         | Vertical guard rail (Left) - 1pc | Long guard rail (Back) - 2pcs         |
| Н                                                  | J                                | Κ                                     |
| ()                                                 | Cover                            |                                       |
| Lower support slat - 1pc                           | long guard rail (Back) - 1pc     | Side rail (Back) - 1pc                |
| L                                                  | P1                               | Q                                     |
|                                                    |                                  |                                       |
| Side rail (Front) - 1pc                            | Horizontal bar (Right) - 4pcs    | Vertical guard rail (Front) - 1pc     |
| Τ                                                  | T1                               |                                       |
|                                                    |                                  |                                       |
| Short Leg (Right Front) - 1pc                      | Leg (Left Front) - 1pc           |                                       |