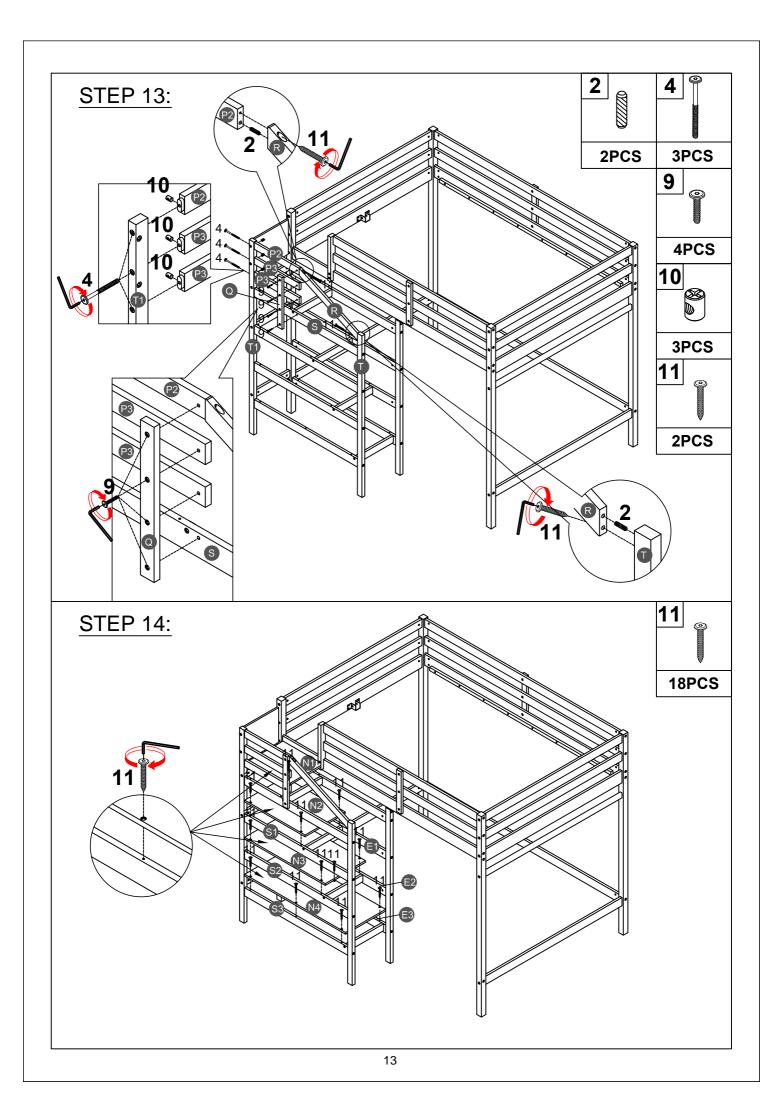

|
| L                                                  | P1                               | Q                                     |
|                                                    |                                  |                                       |
| Side rail (Front) - 1pc                            | Horizontal bar (Right) - 4pcs    | Vertical guard rail (Front) - 1pc     |
| Τ                                                  | T1                               |                                       |
|                                                    |                                  |                                       |
| Short Leg (Right Front) - 1pc                      | Leg (Left Front) - 1pc           |                                       |