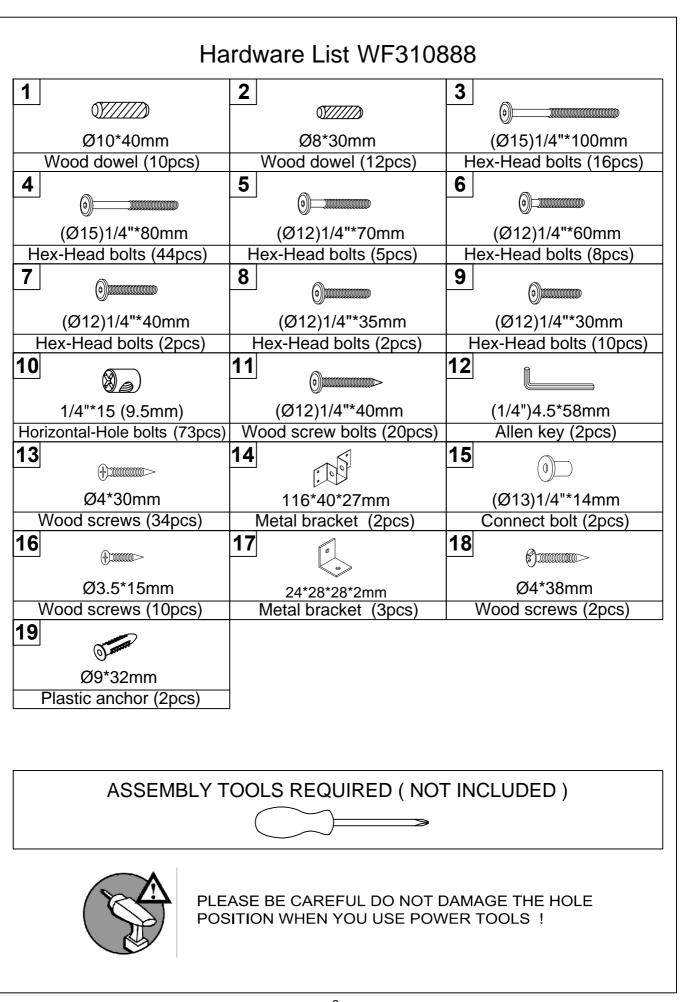

|
| L                                                  | P1                               | Q                                     |
|                                                    |                                  |                                       |
| Side rail (Front) - 1pc                            | Horizontal bar (Right) - 4pcs    | Vertical guard rail (Front) - 1pc     |
| Τ                                                  | T1                               |                                       |
|                                                    |                                  |                                       |
| Short Leg (Right Front) - 1pc                      | Leg (Left Front) - 1pc           |                                       |