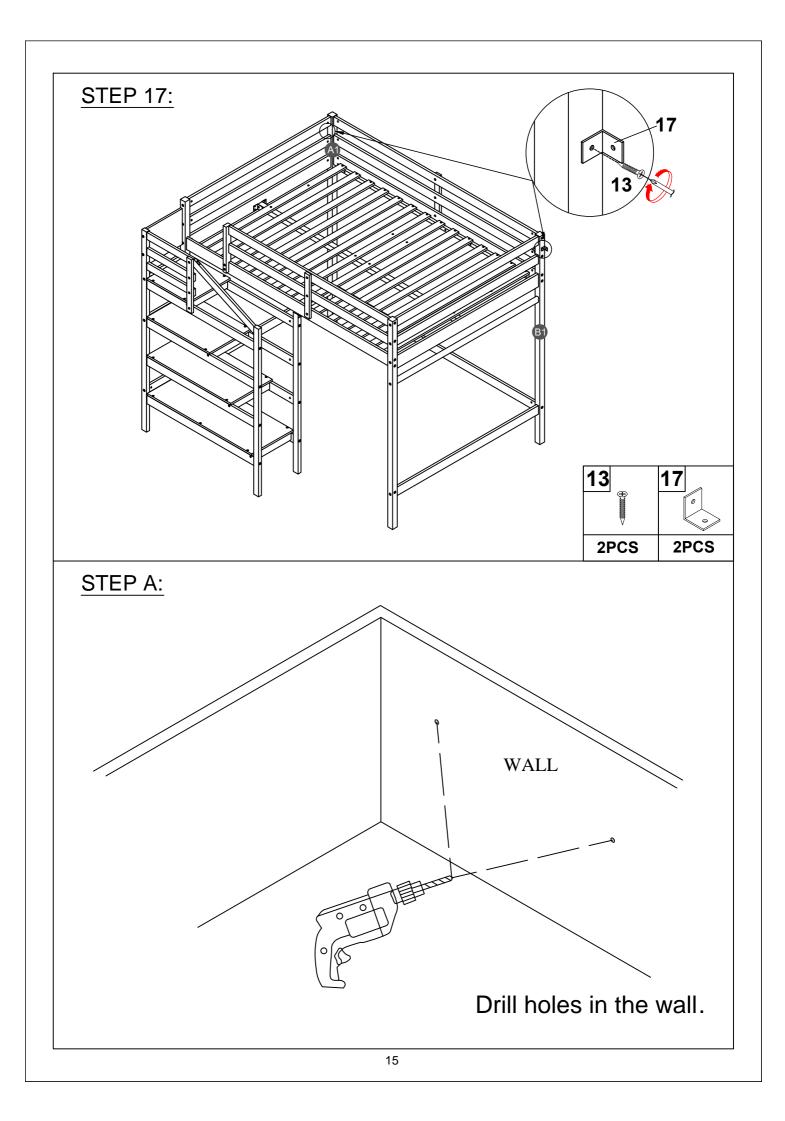

Use of a night-light may provide added safely precaution for a child using the upper bunk.

Always use guardrails on both long sides of the upper bunk.

If the loft bed will be placed next to a wall, the guardrail that runs the full length of the bed should be placed against the wall to prevent entrapment between the bed and the wall.