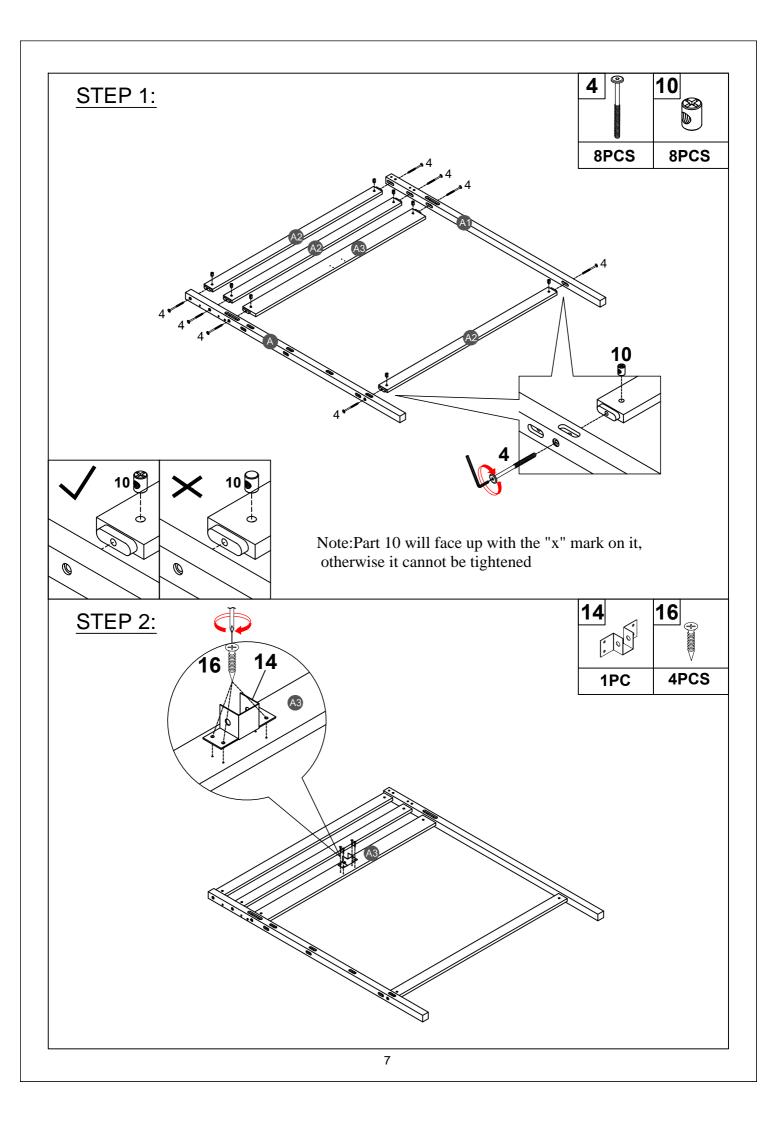

| WF310887                                           |                                  |                                       |
|----------------------------------------------------|----------------------------------|---------------------------------------|
| Α                                                  | A1                               | A2                                    |
| () <del>,,,,,,,,,,,,,,,,,,,,,,,,,,,,,,,,,,,,</del> | ( <u> </u>                       | <i>(</i>                              |
| Leg (Left Front) - 1pc                             | Leg (Left Back) - 1pc            | Horizontal bar HB/FB - 6pcs           |
| A3                                                 | В                                | B1                                    |
| <b>[</b> *]                                        |                                  |                                       |
| Horizontal bar HB/FB - 2pcs                        | Leg (Right Front) - 1pc          | Leg (Right Back) - 1pc                |
| B2                                                 | C                                | D                                     |
| <b></b> )                                          | ·                                |                                       |
| Horizontal bar HB - 1pc                            | Short guard rail (Front) - 2pcs  | Short Leg (Front) - 1pc               |
| F                                                  | F1                               | G                                     |
| () <del></del>                                     |                                  | · · · · · · · · · · · · · · · · · · · |
| Vertical guard rail - 2pcs                         | Vertical guard rail (Left) - 1pc | Long guard rail (Back) - 2pcs         |
| Н                                                  | J                                | Κ                                     |
| ()                                                 | Cover                            |                                       |
| Lower support slat - 1pc                           | long guard rail (Back) - 1pc     | Side rail (Back) - 1pc                |
| L                                                  | P1                               | Q                                     |
|                                                    |                                  |                                       |
| Side rail (Front) - 1pc                            | Horizontal bar (Right) - 4pcs    | Vertical guard rail (Front) - 1pc     |
| Τ                                                  | T1                               |                                       |
|                                                    |                                  |                                       |
| Short Leg (Right Front) - 1pc                      | Leg (Left Front) - 1pc           |                                       |