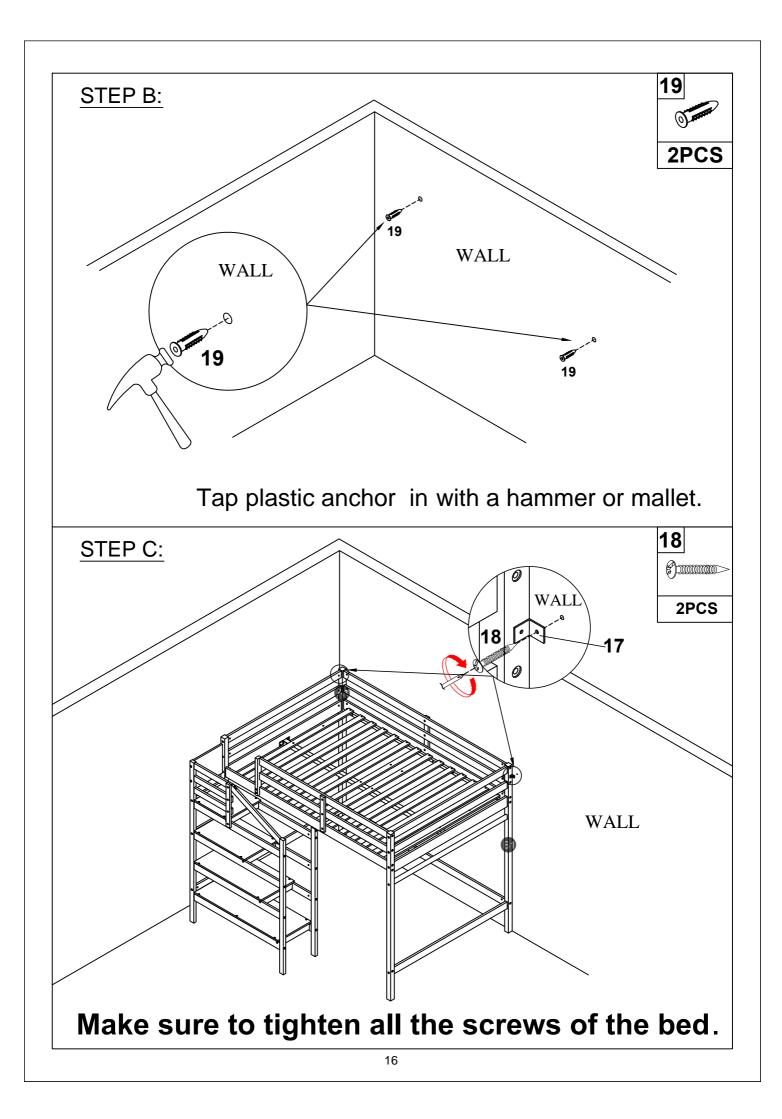

Use of a night-light may provide added safely precaution for a child using the upper bunk.

Always use guardrails on both long sides of the upper bunk.

If the loft bed will be placed next to a wall, the guardrail that runs the full length of the bed should be placed against the wall to prevent entrapment between the bed and the wall.