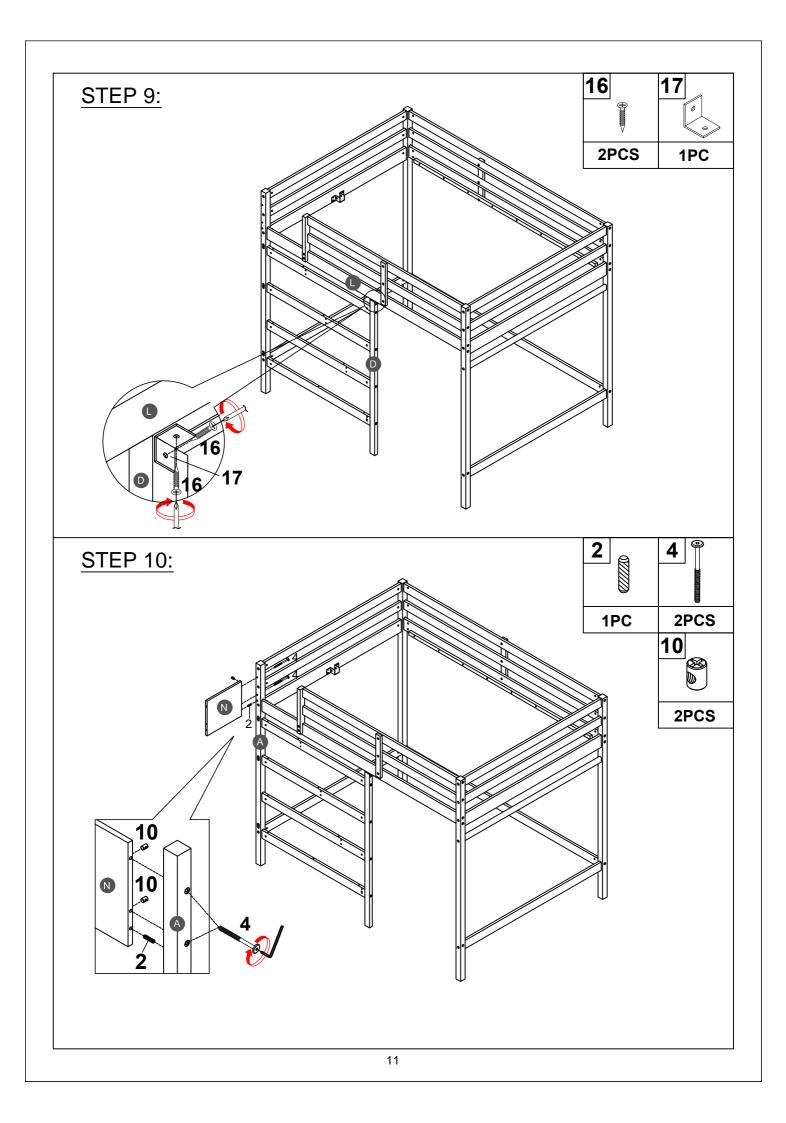

|
| L                                                  | P1                               | Q                                     |
|                                                    |                                  |                                       |
| Side rail (Front) - 1pc                            | Horizontal bar (Right) - 4pcs    | Vertical guard rail (Front) - 1pc     |
| Τ                                                  | T1                               |                                       |
|                                                    |                                  |                                       |
| Short Leg (Right Front) - 1pc                      | Leg (Left Front) - 1pc           |                                       |