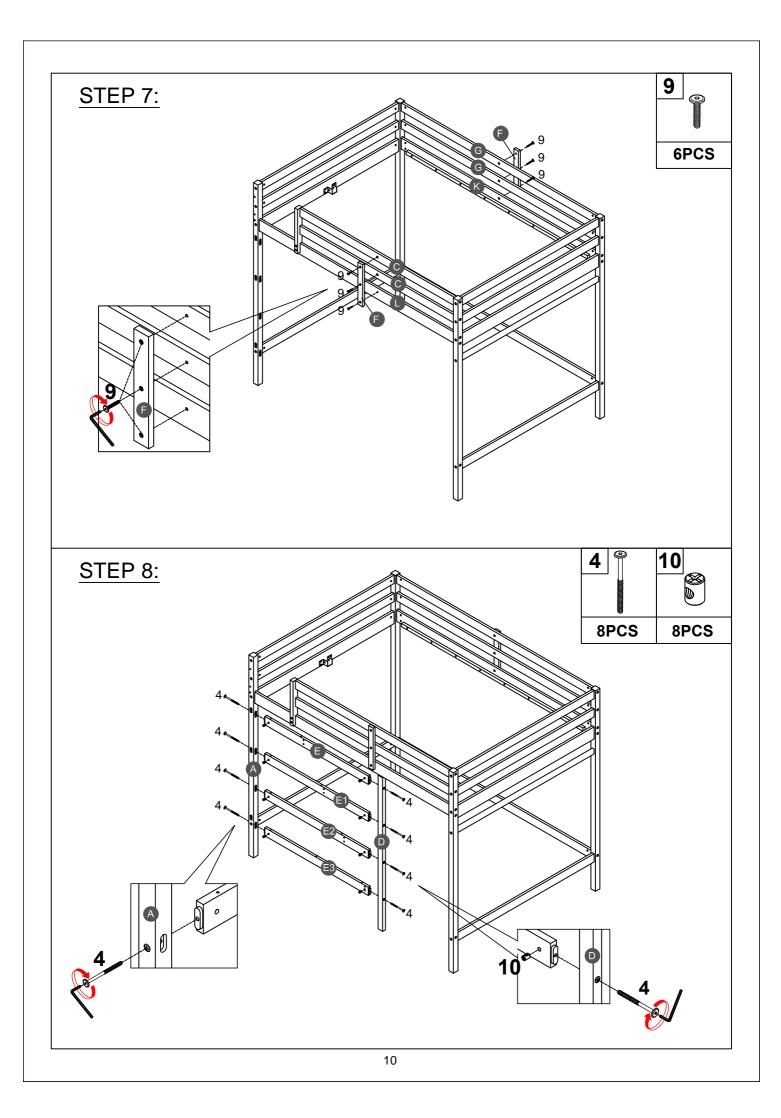

| WF310887                                           |                                  |                                       |
|----------------------------------------------------|----------------------------------|---------------------------------------|
| Α                                                  | A1                               | A2                                    |
| () <del>,,,,,,,,,,,,,,,,,,,,,,,,,,,,,,,,,,,,</del> | ( <u> </u>                       | <i>(</i>                              |
| Leg (Left Front) - 1pc                             | Leg (Left Back) - 1pc            | Horizontal bar HB/FB - 6pcs           |
| A3                                                 | В                                | B1                                    |
| <b>[</b> *]                                        |                                  |                                       |
| Horizontal bar HB/FB - 2pcs                        | Leg (Right Front) - 1pc          | Leg (Right Back) - 1pc                |
| B2                                                 | C                                | D                                     |
| <b></b> )                                          | ·                                |                                       |
| Horizontal bar HB - 1pc                            | Short guard rail (Front) - 2pcs  | Short Leg (Front) - 1pc               |
| F                                                  | F1                               | G                                     |
| () <del></del>                                     |                                  | · · · · · · · · · · · · · · · · · · · |
| Vertical guard rail - 2pcs                         | Vertical guard rail (Left) - 1pc | Long guard rail (Back) - 2pcs         |
| Н                                                  | J                                | Κ                                     |
| ()                                                 | Cover                            |                                       |
| Lower support slat - 1pc                           | long guard rail (Back) - 1pc     | Side rail (Back) - 1pc                |
| L                                                  | P1                               | Q                                     |
|                                                    |                                  |                                       |
| Side rail (Front) - 1pc                            | Horizontal bar (Right) - 4pcs    | Vertical guard rail (Front) - 1pc     |
| Τ                                                  | T1                               |                                       |
|                                                    |                                  |                                       |
| Short Leg (Right Front) - 1pc                      | Leg (Left Front) - 1pc           |                                       |