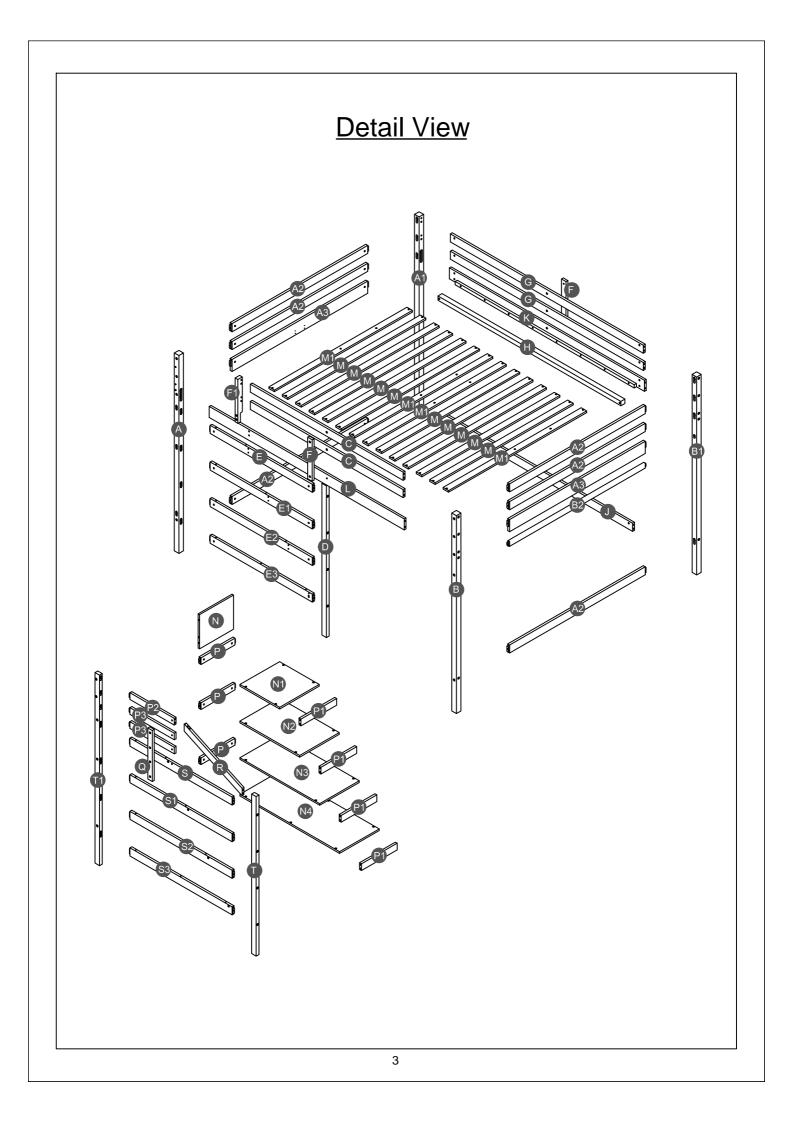

| WF310887                                           |                                  |                                       |
|----------------------------------------------------|----------------------------------|---------------------------------------|
| Α                                                  | A1                               | A2                                    |
| () <del>,,,,,,,,,,,,,,,,,,,,,,,,,,,,,,,,,,,,</del> | ( <u> </u>                       | <i>(</i>                              |
| Leg (Left Front) - 1pc                             | Leg (Left Back) - 1pc            | Horizontal bar HB/FB - 6pcs           |
| A3                                                 | В                                | B1                                    |
| <b>[</b> *]                                        |                                  |                                       |
| Horizontal bar HB/FB - 2pcs                        | Leg (Right Front) - 1pc          | Leg (Right Back) - 1pc                |
| B2                                                 | C                                | D                                     |
| <b></b> )                                          | ·                                |                                       |
| Horizontal bar HB - 1pc                            | Short guard rail (Front) - 2pcs  | Short Leg (Front) - 1pc               |
| F                                                  | F1                               | G                                     |
| () <del></del>                                     |                                  | · · · · · · · · · · · · · · · · · · · |
| Vertical guard rail - 2pcs                         | Vertical guard rail (Left) - 1pc | Long guard rail (Back) - 2pcs         |
| Н                                                  | J                                | Κ                                     |
| ()                                                 | Cover                            |                                       |
| Lower support slat - 1pc                           | long guard rail (Back) - 1pc     | Side rail (Back) - 1pc                |
| L                                                  | P1                               | Q                                     |
|                                                    |                                  |                                       |
| Side rail (Front) - 1pc                            | Horizontal bar (Right) - 4pcs    | Vertical guard rail (Front) - 1pc     |
| Τ                                                  | T1                               |                                       |
|                                                    |                                  |                                       |
| Short Leg (Right Front) - 1pc                      | Leg (Left Front) - 1pc           |                                       |