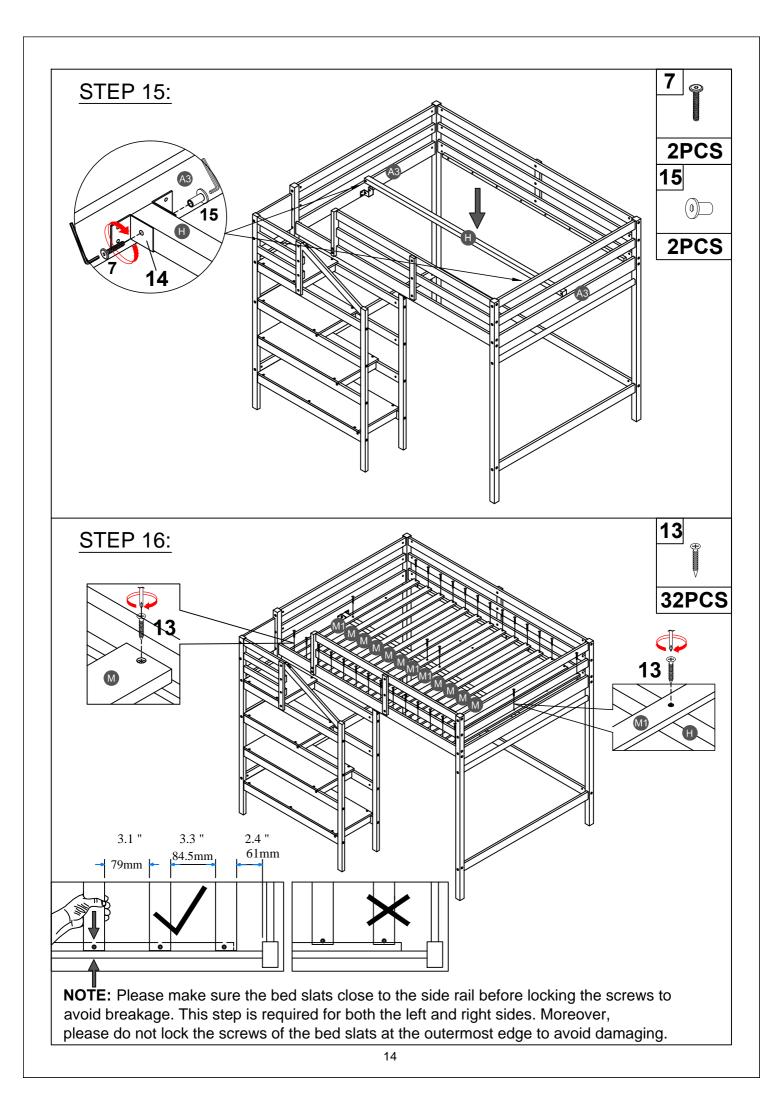

| L                                                  | P1                               | Q                                     |
|                                                    |                                  |                                       |
| Side rail (Front) - 1pc                            | Horizontal bar (Right) - 4pcs    | Vertical guard rail (Front) - 1pc     |
| Τ                                                  | T1                               |                                       |
|                                                    |                                  |                                       |
| Short Leg (Right Front) - 1pc                      | Leg (Left Front) - 1pc           |                                       |