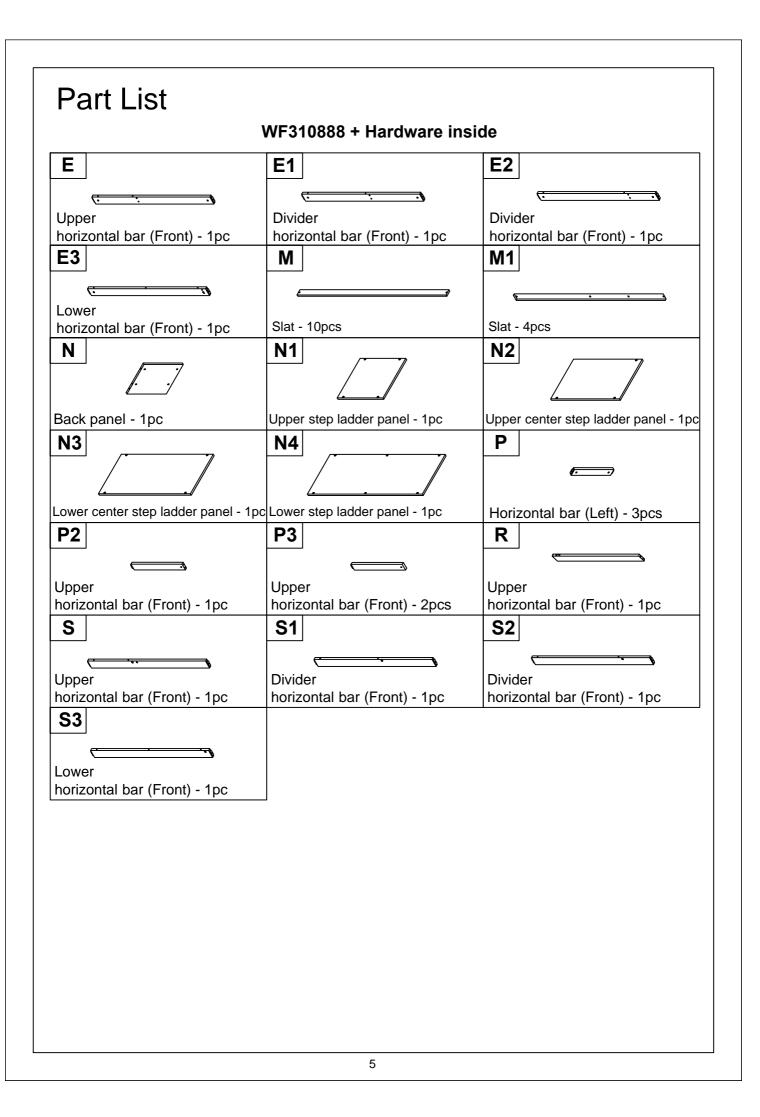

| WF310887                                           |                                  |                                       |
|----------------------------------------------------|----------------------------------|---------------------------------------|
| Α                                                  | A1                               | A2                                    |
| () <del>,,,,,,,,,,,,,,,,,,,,,,,,,,,,,,,,,,,,</del> | ( <u> </u>                       | <i>(</i>                              |
| Leg (Left Front) - 1pc                             | Leg (Left Back) - 1pc            | Horizontal bar HB/FB - 6pcs           |
| A3                                                 | В                                | B1                                    |
| <b>[</b> *]                                        |                                  |                                       |
| Horizontal bar HB/FB - 2pcs                        | Leg (Right Front) - 1pc          | Leg (Right Back) - 1pc                |
| B2                                                 | C                                | D                                     |
| <b></b> )                                          | ·                                |                                       |
| Horizontal bar HB - 1pc                            | Short guard rail (Front) - 2pcs  | Short Leg (Front) - 1pc               |
| F                                                  | F1                               | G                                     |
| () <del></del>                                     |                                  | · · · · · · · · · · · · · · · · · · · |
| Vertical guard rail - 2pcs                         | Vertical guard rail (Left) - 1pc | Long guard rail (Back) - 2pcs         |
| Н                                                  | J                                | Κ                                     |
| ()                                                 | Cover                            |                                       |
| Lower support slat - 1pc                           | long guard rail (Back) - 1pc     | Side rail (Back) - 1pc                |
| L                                                  | P1                               | Q                                     |
|                                                    |                                  |                                       |
| Side rail (Front) - 1pc                            | Horizontal bar (Right) - 4pcs    | Vertical guard rail (Front) - 1pc     |
| Τ                                                  | T1                               |                                       |
|                                                    |                                  |                                       |
| Short Leg (Right Front) - 1pc                      | Leg (Left Front) - 1pc           |                                       |