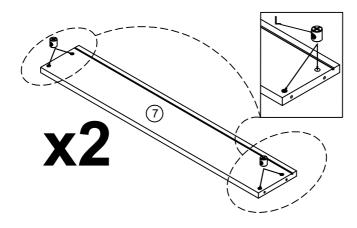

# **ASSEMBLY INSTRUCTIONS**

WF 310876/WF 310877



### **IMPORTANT NOTE**

- \*\*PLACE ALL PARTS ON A CLEAN AND SMOOTH SURFACE SUCH AS A RUG OR CARPET TO AVOID THE PARTS FROM BEING SCRATCHED
- \*\* BEFORE YOU BEGIN , KINDY FOLLOW THE ASSEMBLY INSTRUCTIONS STEP BY STEP
- \*\*DO NOT TIGHTEN ALL SCREWS AND BOLTS UNTIL THE BED IS FULLY SET-UP

MADE IN VIETNAM



# **ASSEMBLY INSTRUCTION**

WF 310876/WF 310877



MADE IN VIETNAM

**PAGE 3 OF 10** 

# **ASSEMBLY INSTRUCTIONS**

WF 310876/WF 310877



MADE IN VIETNAM PAGE 4 OF 10



# **ASSEMBLY INSTRUCTIONS**

### STEP 5



L Plastic Button



8pcs

#### STEP 6



L Plastic Button



8pcs





# **STEP 10**



F Flat Head Screw (m4x30mm) 8pcs

MADE IN VIETNAM PAGE 8 OF 10