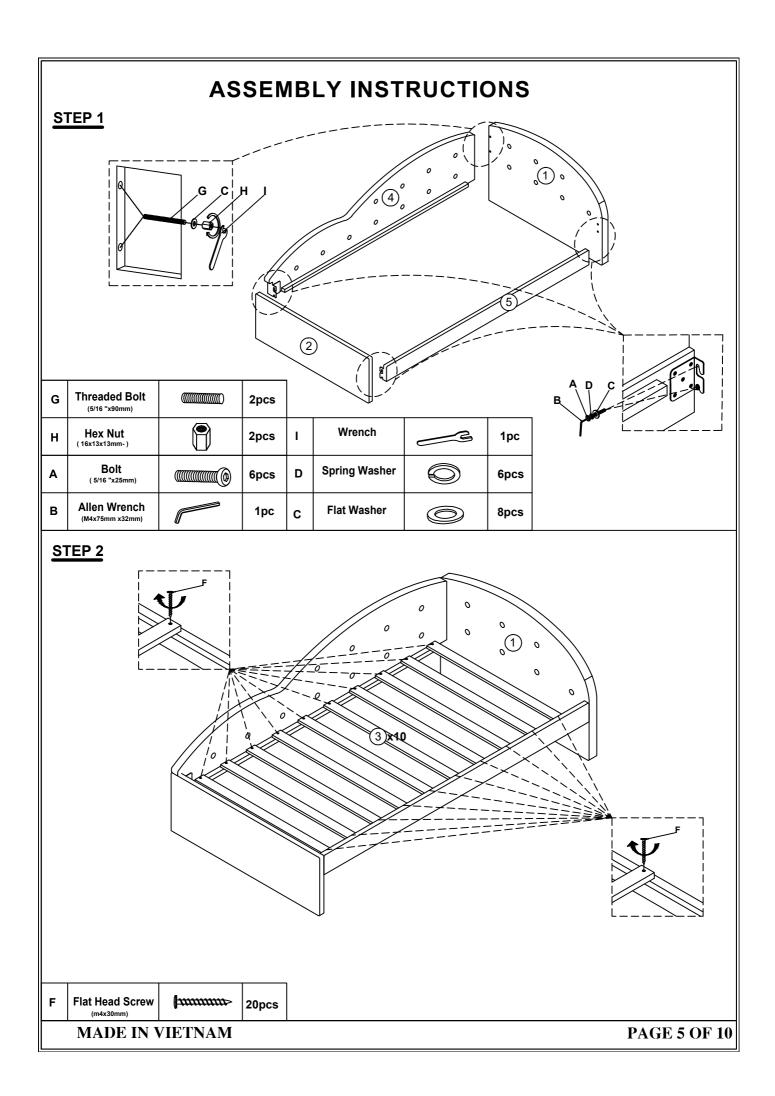

# **ASSEMBLY INSTRUCTIONS**

WF 310876/WF 310877



### **IMPORTANT NOTE**

- \*\*PLACE ALL PARTS ON A CLEAN AND SMOOTH SURFACE SUCH AS A RUG OR CARPET TO AVOID THE PARTS FROM BEING SCRATCHED
- \*\* BEFORE YOU BEGIN , KINDY FOLLOW THE ASSEMBLY INSTRUCTIONS STEP BY STEP
- \*\*DO NOT TIGHTEN ALL SCREWS AND BOLTS UNTIL THE BED IS FULLY SET-UP

MADE IN VIETNAM



# **ASSEMBLY INSTRUCTION**

WF 310876/WF 310877



MADE IN VIETNAM

**PAGE 3 OF 10** 

# **ASSEMBLY INSTRUCTIONS**

WF 310876/WF 310877



MADE IN VIETNAM PAGE 4 OF 10



# **ASSEMBLY INSTRUCTIONS**

### STEP 5



L Plastic Button



8pcs

#### STEP 6



L Plastic Button



8pcs





# **STEP 10**



F Flat Head Screw (m4x30mm) 8pcs

MADE IN VIETNAM PAGE 8 OF 10