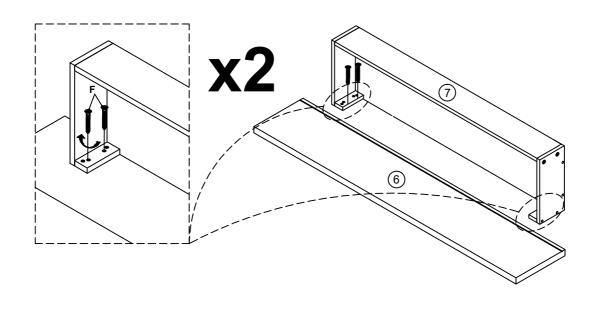

# **ASSEMBLY INSTRUCTIONS**

WF 310876/WF 310877



### **IMPORTANT NOTE**

- \*\*PLACE ALL PARTS ON A CLEAN AND SMOOTH SURFACE SUCH AS A RUG OR CARPET TO AVOID THE PARTS FROM BEING SCRATCHED
- \*\* BEFORE YOU BEGIN , KINDY FOLLOW THE ASSEMBLY INSTRUCTIONS STEP BY STEP
- \*\*DO NOT TIGHTEN ALL SCREWS AND BOLTS UNTIL THE BED IS FULLY SET-UP

MADE IN VIETNAM



# **ASSEMBLY INSTRUCTION**

WF 310876/WF 310877



MADE IN VIETNAM

**PAGE 3 OF 10** 

# **ASSEMBLY INSTRUCTIONS**

WF 310876/WF 310877



MADE IN VIETNAM PAGE 4 OF 10



# **ASSEMBLY INSTRUCTIONS**

### STEP 5



L Plastic Button



8pcs

#### STEP 6



L Plastic Button



8pcs





# **STEP 10**



F Flat Head Screw (m4x30mm) 8pcs

MADE IN VIETNAM PAGE 8 OF 10