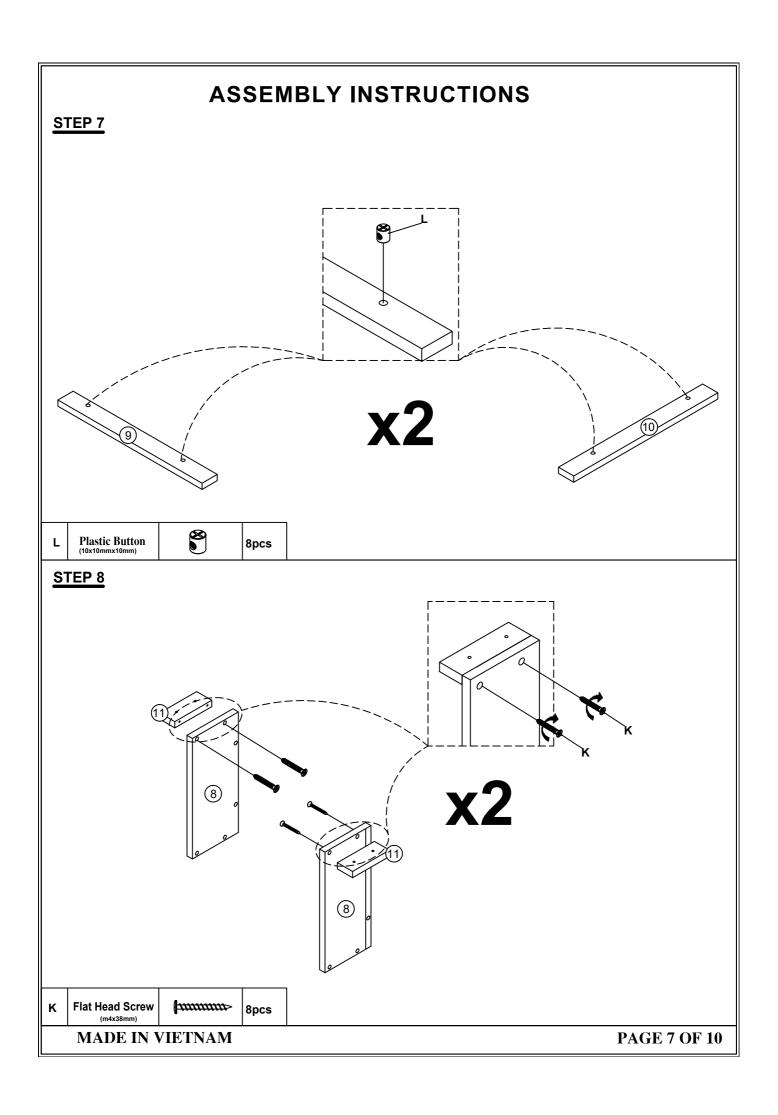

# **ASSEMBLY INSTRUCTIONS**

WF 310876/WF 310877



### **IMPORTANT NOTE**

- \*\*PLACE ALL PARTS ON A CLEAN AND SMOOTH SURFACE SUCH AS A RUG OR CARPET TO AVOID THE PARTS FROM BEING SCRATCHED
- \*\* BEFORE YOU BEGIN , KINDY FOLLOW THE ASSEMBLY INSTRUCTIONS STEP BY STEP
- \*\*DO NOT TIGHTEN ALL SCREWS AND BOLTS UNTIL THE BED IS FULLY SET-UP

MADE IN VIETNAM



# **ASSEMBLY INSTRUCTION**

WF 310876/WF 310877



MADE IN VIETNAM

**PAGE 3 OF 10** 

# **ASSEMBLY INSTRUCTIONS**

WF 310876/WF 310877



MADE IN VIETNAM PAGE 4 OF 10



# **ASSEMBLY INSTRUCTIONS**

### STEP 5



L Plastic Button



8pcs

#### STEP 6



L Plastic Button



8pcs





# **STEP 10**



F Flat Head Screw (m4x30mm) 8pcs

MADE IN VIETNAM PAGE 8 OF 10