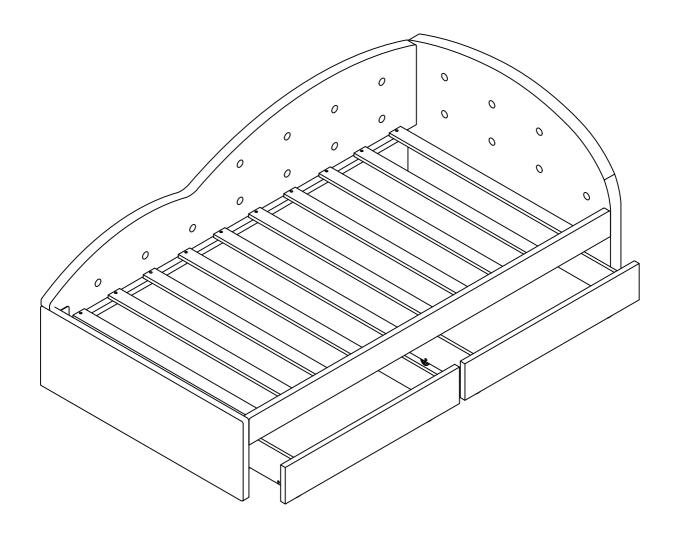

# **ASSEMBLY INSTRUCTIONS**

WF 310876/WF 310877



### **IMPORTANT NOTE**

- \*\*PLACE ALL PARTS ON A CLEAN AND SMOOTH SURFACE SUCH AS A RUG OR CARPET TO AVOID THE PARTS FROM BEING SCRATCHED
- \*\* BEFORE YOU BEGIN , KINDY FOLLOW THE ASSEMBLY INSTRUCTIONS STEP BY STEP
- \*\*DO NOT TIGHTEN ALL SCREWS AND BOLTS UNTIL THE BED IS FULLY SET-UP

MADE IN VIETNAM



# **ASSEMBLY INSTRUCTION**

WF 310876/WF 310877



MADE IN VIETNAM

**PAGE 3 OF 10** 

# **ASSEMBLY INSTRUCTIONS**

WF 310876/WF 310877



MADE IN VIETNAM PAGE 4 OF 10



# **ASSEMBLY INSTRUCTIONS**

### STEP 5



L Plastic Button



8pcs

#### STEP 6



L Plastic Button



8pcs





# **STEP 10**



F Flat Head Screw (m4x30mm) 8pcs

MADE IN VIETNAM PAGE 8 OF 10