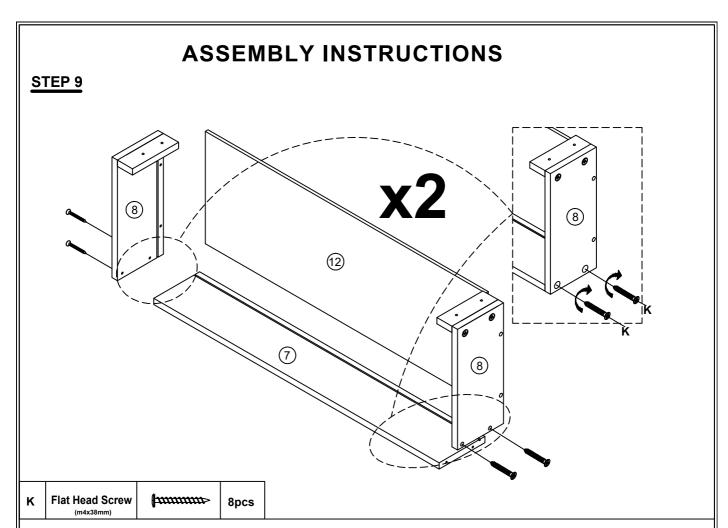

# **ASSEMBLY INSTRUCTIONS**

WF 310876/WF 310877



### **IMPORTANT NOTE**

- \*\*PLACE ALL PARTS ON A CLEAN AND SMOOTH SURFACE SUCH AS A RUG OR CARPET TO AVOID THE PARTS FROM BEING SCRATCHED
- \*\* BEFORE YOU BEGIN , KINDY FOLLOW THE ASSEMBLY INSTRUCTIONS STEP BY STEP
- \*\*DO NOT TIGHTEN ALL SCREWS AND BOLTS UNTIL THE BED IS FULLY SET-UP

MADE IN VIETNAM



# **ASSEMBLY INSTRUCTION**

WF 310876/WF 310877



MADE IN VIETNAM

**PAGE 3 OF 10** 

# **ASSEMBLY INSTRUCTIONS**

WF 310876/WF 310877



MADE IN VIETNAM PAGE 4 OF 10



# **ASSEMBLY INSTRUCTIONS**

### STEP 5



L Plastic Button



8pcs

#### STEP 6



L Plastic Button



8pcs





# **STEP 10**



F Flat Head Screw (m4x30mm) 8pcs

MADE IN VIETNAM PAGE 8 OF 10