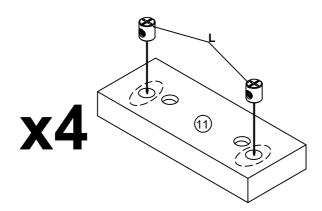

# **ASSEMBLY INSTRUCTIONS**

WF 310876/WF 310877



### **IMPORTANT NOTE**

- \*\*PLACE ALL PARTS ON A CLEAN AND SMOOTH SURFACE SUCH AS A RUG OR CARPET TO AVOID THE PARTS FROM BEING SCRATCHED
- \*\* BEFORE YOU BEGIN , KINDY FOLLOW THE ASSEMBLY INSTRUCTIONS STEP BY STEP
- \*\*DO NOT TIGHTEN ALL SCREWS AND BOLTS UNTIL THE BED IS FULLY SET-UP

MADE IN VIETNAM



# **ASSEMBLY INSTRUCTION**

WF 310876/WF 310877



MADE IN VIETNAM

**PAGE 3 OF 10** 

# **ASSEMBLY INSTRUCTIONS**

WF 310876/WF 310877



MADE IN VIETNAM PAGE 4 OF 10



# **ASSEMBLY INSTRUCTIONS**

### STEP 5



L Plastic Button



8pcs

#### STEP 6



L Plastic Button



8pcs





# **STEP 10**



F Flat Head Screw (m4x30mm) 8pcs

MADE IN VIETNAM PAGE 8 OF 10