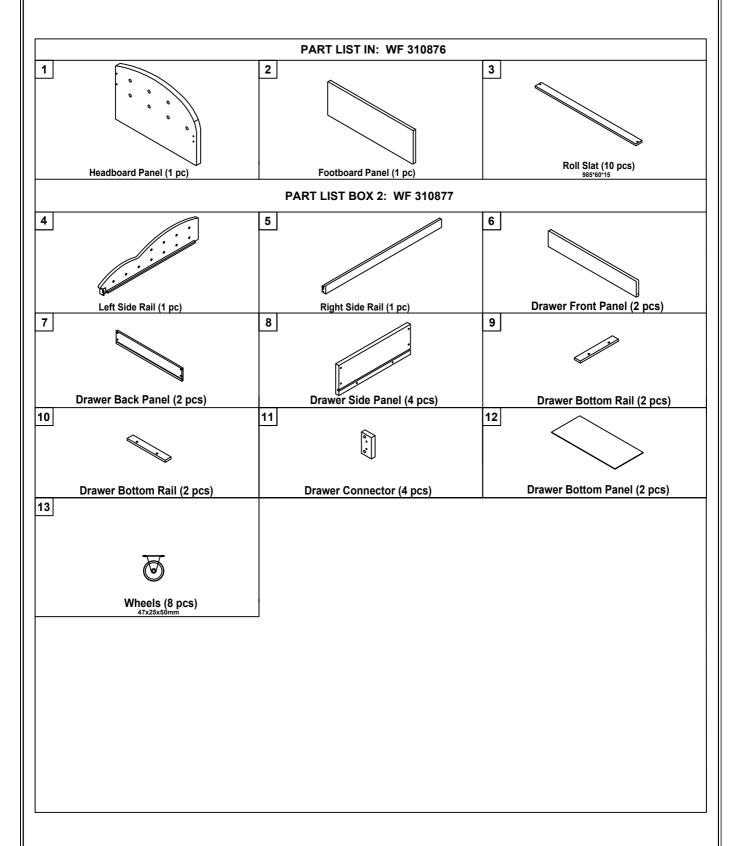

# **ASSEMBLY INSTRUCTIONS**

WF 310876/WF 310877



### **IMPORTANT NOTE**

- \*\*PLACE ALL PARTS ON A CLEAN AND SMOOTH SURFACE SUCH AS A RUG OR CARPET TO AVOID THE PARTS FROM BEING SCRATCHED
- \*\* BEFORE YOU BEGIN , KINDY FOLLOW THE ASSEMBLY INSTRUCTIONS STEP BY STEP
- \*\*DO NOT TIGHTEN ALL SCREWS AND BOLTS UNTIL THE BED IS FULLY SET-UP

MADE IN VIETNAM



# **ASSEMBLY INSTRUCTION**

WF 310876/WF 310877



MADE IN VIETNAM

**PAGE 3 OF 10** 

# **ASSEMBLY INSTRUCTIONS**

WF 310876/WF 310877



MADE IN VIETNAM PAGE 4 OF 10



# **ASSEMBLY INSTRUCTIONS**

### STEP 5



L Plastic Button



8pcs

#### STEP 6



L Plastic Button



8pcs





# **STEP 10**



F Flat Head Screw (m4x30mm) 8pcs

MADE IN VIETNAM PAGE 8 OF 10