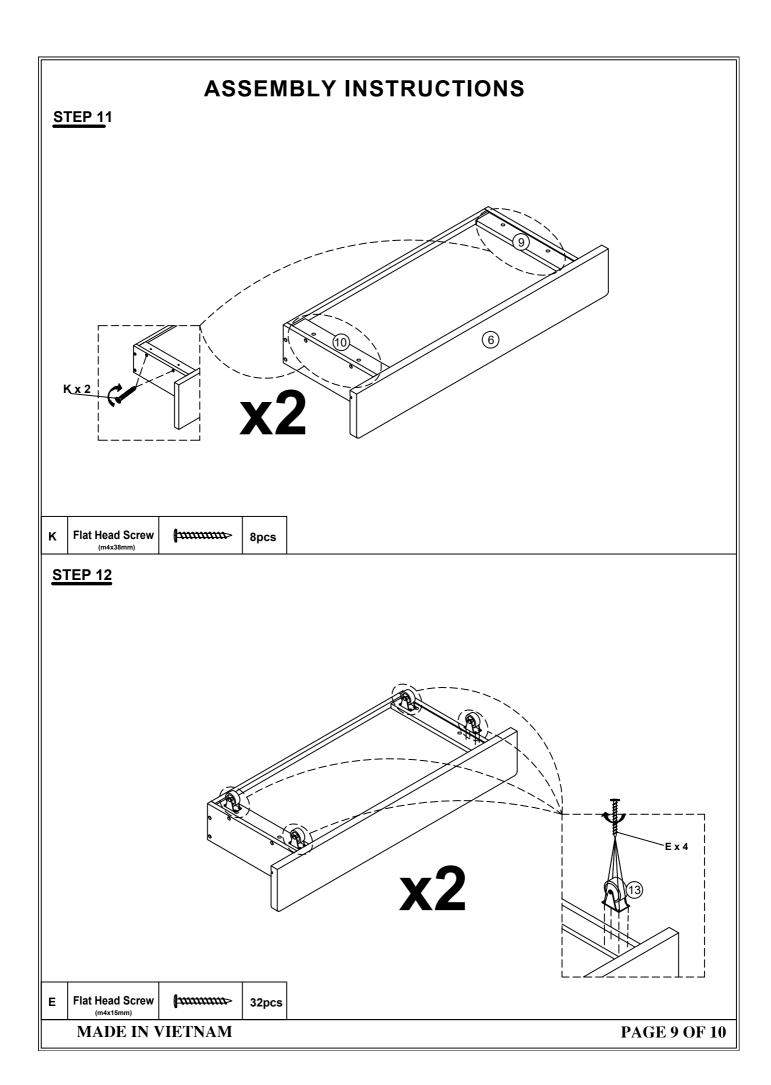

# **ASSEMBLY INSTRUCTIONS**

WF 310876/WF 310877



### **IMPORTANT NOTE**

- \*\*PLACE ALL PARTS ON A CLEAN AND SMOOTH SURFACE SUCH AS A RUG OR CARPET TO AVOID THE PARTS FROM BEING SCRATCHED
- \*\* BEFORE YOU BEGIN , KINDY FOLLOW THE ASSEMBLY INSTRUCTIONS STEP BY STEP
- \*\*DO NOT TIGHTEN ALL SCREWS AND BOLTS UNTIL THE BED IS FULLY SET-UP

MADE IN VIETNAM



# **ASSEMBLY INSTRUCTION**

WF 310876/WF 310877



MADE IN VIETNAM

**PAGE 3 OF 10** 

# **ASSEMBLY INSTRUCTIONS**

WF 310876/WF 310877



MADE IN VIETNAM PAGE 4 OF 10



# **ASSEMBLY INSTRUCTIONS**

### STEP 5



L Plastic Button



8pcs

#### STEP 6



L Plastic Button



8pcs





# **STEP 10**



F Flat Head Screw (m4x30mm) 8pcs

MADE IN VIETNAM PAGE 8 OF 10