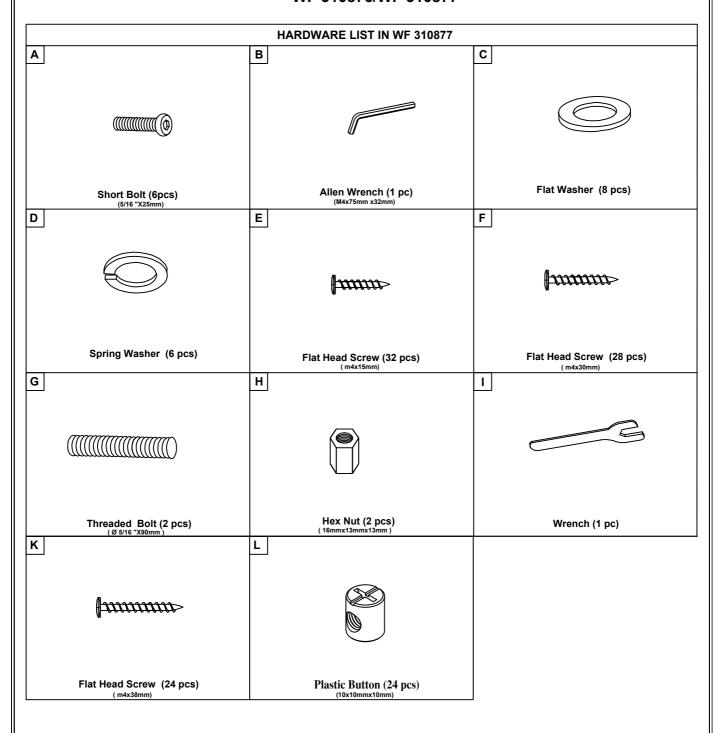

# **ASSEMBLY INSTRUCTIONS**

WF 310876/WF 310877



### **IMPORTANT NOTE**

- \*\*PLACE ALL PARTS ON A CLEAN AND SMOOTH SURFACE SUCH AS A RUG OR CARPET TO AVOID THE PARTS FROM BEING SCRATCHED
- \*\* BEFORE YOU BEGIN , KINDY FOLLOW THE ASSEMBLY INSTRUCTIONS STEP BY STEP
- \*\*DO NOT TIGHTEN ALL SCREWS AND BOLTS UNTIL THE BED IS FULLY SET-UP

MADE IN VIETNAM



# **ASSEMBLY INSTRUCTION**

WF 310876/WF 310877



MADE IN VIETNAM

**PAGE 3 OF 10** 

# **ASSEMBLY INSTRUCTIONS**

WF 310876/WF 310877



MADE IN VIETNAM PAGE 4 OF 10



# **ASSEMBLY INSTRUCTIONS**

### STEP 5



L Plastic Button



8pcs

#### STEP 6



L Plastic Button



8pcs





# **STEP 10**



F Flat Head Screw (m4x30mm) 8pcs

MADE IN VIETNAM PAGE 8 OF 10