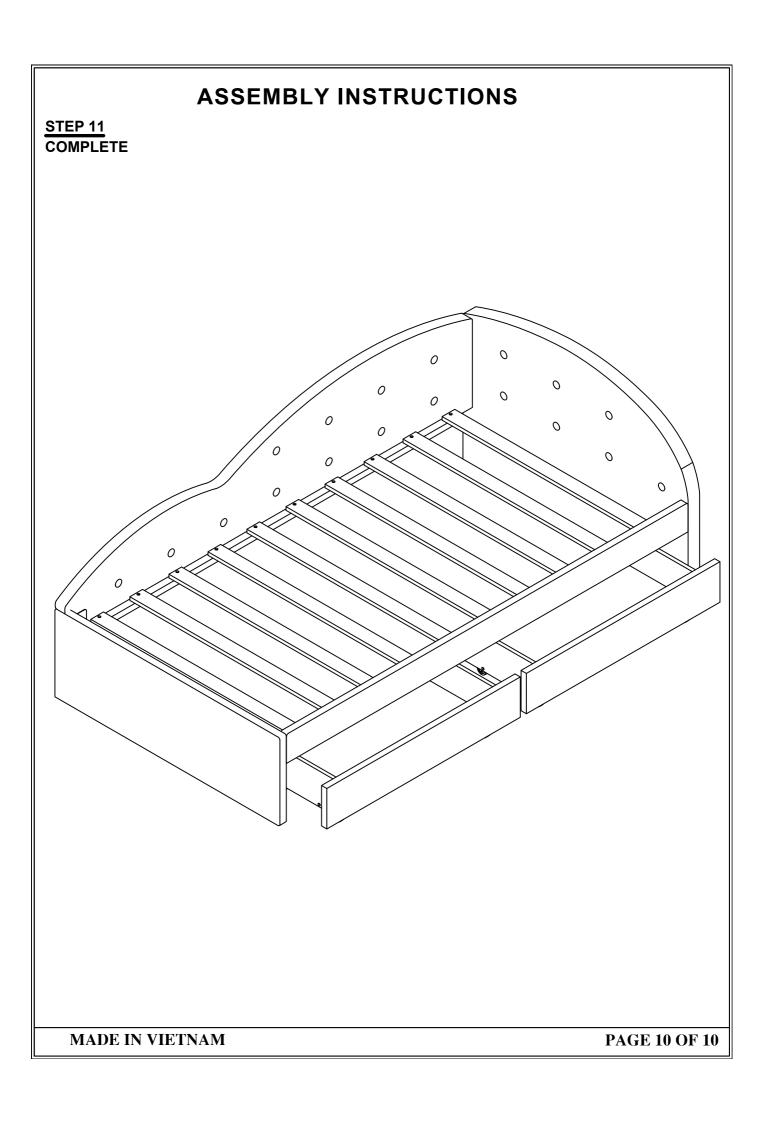

# **ASSEMBLY INSTRUCTIONS**

WF 310876/WF 310877



### **IMPORTANT NOTE**

- \*\*PLACE ALL PARTS ON A CLEAN AND SMOOTH SURFACE SUCH AS A RUG OR CARPET TO AVOID THE PARTS FROM BEING SCRATCHED
- \*\* BEFORE YOU BEGIN , KINDY FOLLOW THE ASSEMBLY INSTRUCTIONS STEP BY STEP
- \*\*DO NOT TIGHTEN ALL SCREWS AND BOLTS UNTIL THE BED IS FULLY SET-UP

MADE IN VIETNAM



# **ASSEMBLY INSTRUCTION**

WF 310876/WF 310877



MADE IN VIETNAM

**PAGE 3 OF 10** 

# **ASSEMBLY INSTRUCTIONS**

WF 310876/WF 310877



MADE IN VIETNAM PAGE 4 OF 10



# **ASSEMBLY INSTRUCTIONS**

### STEP 5



L Plastic Button



8pcs

#### STEP 6



L Plastic Button



8pcs





# **STEP 10**



F Flat Head Screw (m4x30mm) 8pcs

MADE IN VIETNAM PAGE 8 OF 10