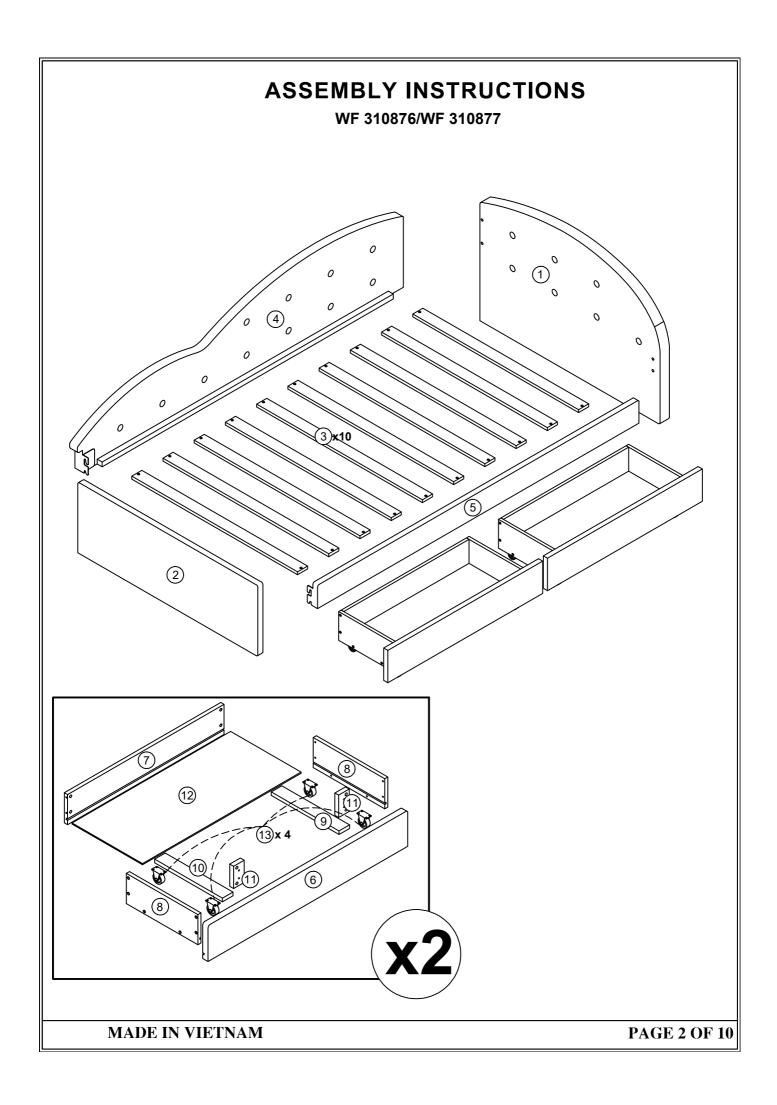

# **ASSEMBLY INSTRUCTIONS**

WF 310876/WF 310877



### **IMPORTANT NOTE**

- \*\*PLACE ALL PARTS ON A CLEAN AND SMOOTH SURFACE SUCH AS A RUG OR CARPET TO AVOID THE PARTS FROM BEING SCRATCHED
- \*\* BEFORE YOU BEGIN , KINDY FOLLOW THE ASSEMBLY INSTRUCTIONS STEP BY STEP
- \*\*DO NOT TIGHTEN ALL SCREWS AND BOLTS UNTIL THE BED IS FULLY SET-UP

MADE IN VIETNAM



# **ASSEMBLY INSTRUCTION**

WF 310876/WF 310877



MADE IN VIETNAM

**PAGE 3 OF 10** 

# **ASSEMBLY INSTRUCTIONS**

WF 310876/WF 310877



MADE IN VIETNAM PAGE 4 OF 10



# **ASSEMBLY INSTRUCTIONS**

### STEP 5



L Plastic Button



8pcs

#### STEP 6



L Plastic Button



8pcs





# **STEP 10**



F Flat Head Screw (m4x30mm) 8pcs

MADE IN VIETNAM PAGE 8 OF 10