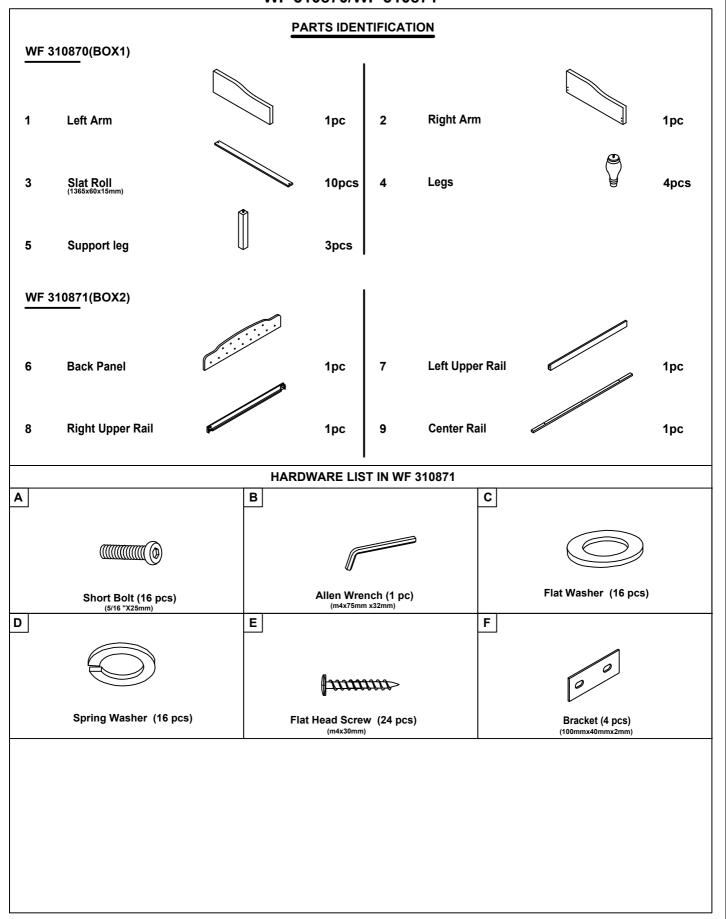

WF 310870/WF 310871



#### **IMPORTANT NOTE**

- \*\*PLACE ALL PARTS ON A CLEAN AND SMOOTH SURFACE SUCH AS A RUG OR CARPET TO AVOID THE PARTS FROM BEING SCRATCHED
- \*\* BEFORE YOU BEGIN , KINDY FOLLOW THE ASSEMBLY INSTRUCTIONS STEP BY STEP
- \*\*DO NOT TIGHTEN ALL SCREWS AND BOLTS UNTIL THE BED IS FULLY SET-UP

**MADE IN VIETNAM** 

WF 310870/WF 310871



MADE IN VIETNAM

PAGE 2 OF 7

#### WF 310870/WF 310871



MADE IN VIETNAM PAGE 3 OF 12



### STEP 2



| A | Bolt<br>(5/16 "x25mm)        | 8pcs | D | Spring Washer | 8pcs |
|---|------------------------------|------|---|---------------|------|
| В | Allen Wrench (M5x75mm x32mm) | 1рс  | С | Flat Washer   | 8pcs |

MADE IN VIETNAM

PAGE 4 OF 7





STEP 7
COMPLETE



MADE IN VIETNAM