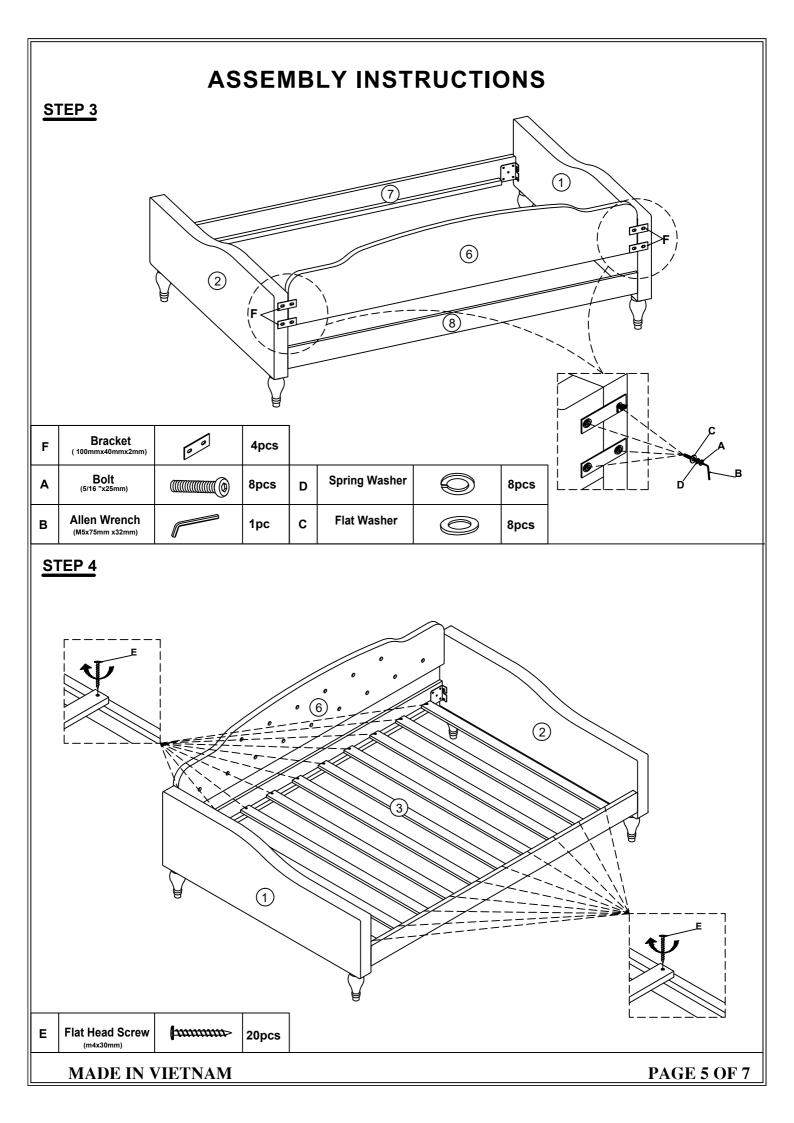

### STEP 2

| A | Bolt<br>(5/16 "x25mm)        | 8pcs | D | Spring Washer | 8pcs |
|---|------------------------------|------|---|---------------|------|
| В | Allen Wrench (M5x75mm x32mm) | 1рс  | С | Flat Washer   | 8pcs |