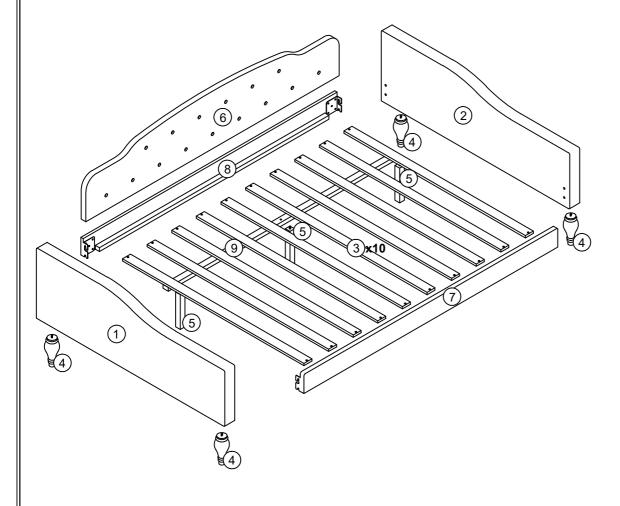

WF 310870/WF 310871



#### **IMPORTANT NOTE**

- \*\*PLACE ALL PARTS ON A CLEAN AND SMOOTH SURFACE SUCH AS A RUG OR CARPET TO AVOID THE PARTS FROM BEING SCRATCHED
- \*\* BEFORE YOU BEGIN , KINDY FOLLOW THE ASSEMBLY INSTRUCTIONS STEP BY STEP
- \*\*DO NOT TIGHTEN ALL SCREWS AND BOLTS UNTIL THE BED IS FULLY SET-UP

**MADE IN VIETNAM** 

WF 310870/WF 310871



MADE IN VIETNAM

PAGE 2 OF 7

#### WF 310870/WF 310871



MADE IN VIETNAM PAGE 3 OF 12



### STEP 2



| A | Bolt<br>(5/16 "x25mm)        | 8pcs | D | Spring Washer | 8pcs |
|---|------------------------------|------|---|---------------|------|
| В | Allen Wrench (M5x75mm x32mm) | 1рс  | С | Flat Washer   | 8pcs |

MADE IN VIETNAM

PAGE 4 OF 7





STEP 7
COMPLETE



MADE IN VIETNAM