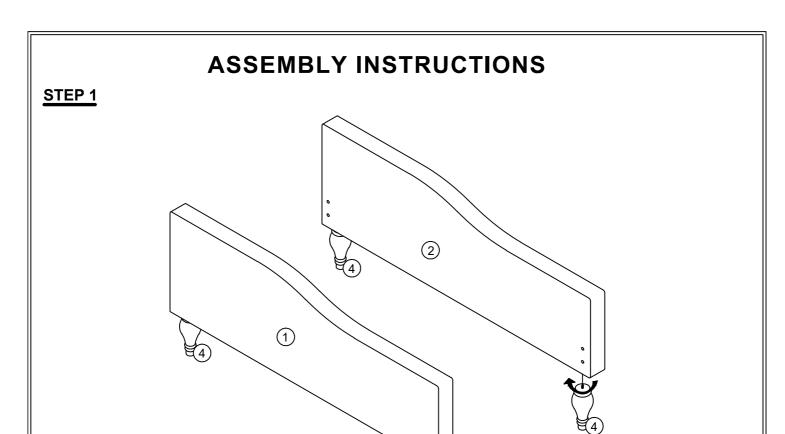

#### **IMPORTANT NOTE**

- \*\*PLACE ALL PARTS ON A CLEAN AND SMOOTH SURFACE SUCH AS A RUG OR CARPET TO AVOID THE PARTS FROM BEING SCRATCHED
- \*\* BEFORE YOU BEGIN , KINDY FOLLOW THE ASSEMBLY INSTRUCTIONS STEP BY STEP
- \*\*DO NOT TIGHTEN ALL SCREWS AND BOLTS UNTIL THE BED IS FULLY SET-UP