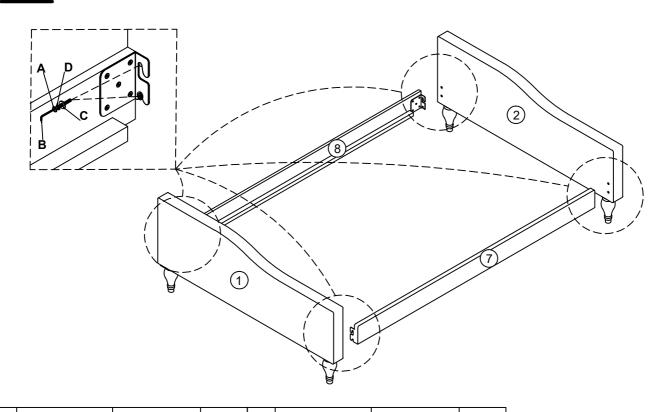

### STEP 2

| A | Bolt<br>(5/16 "x25mm)        | 8pcs | D | Spring Washer | 8pcs |
|---|------------------------------|------|---|---------------|------|
| В | Allen Wrench (M5x75mm x32mm) | 1рс  | С | Flat Washer   | 8pcs |