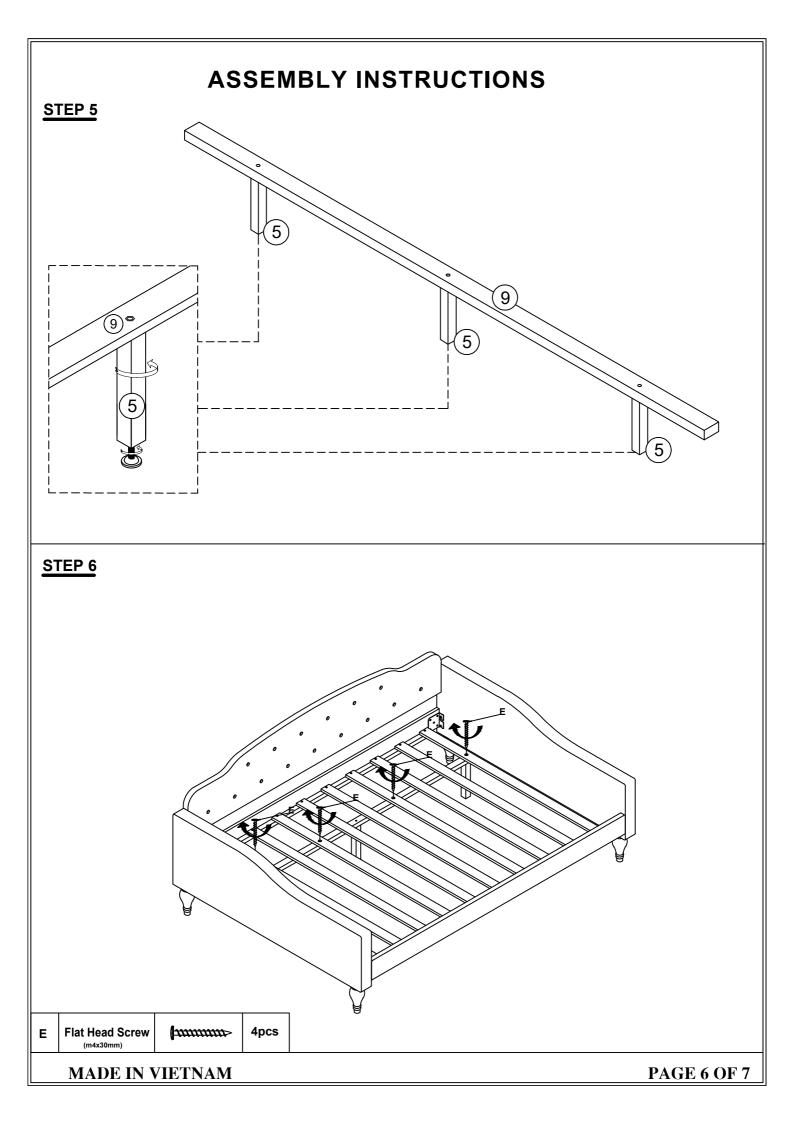

WF 310870/WF 310871



#### **IMPORTANT NOTE**

- \*\*PLACE ALL PARTS ON A CLEAN AND SMOOTH SURFACE SUCH AS A RUG OR CARPET TO AVOID THE PARTS FROM BEING SCRATCHED
- \*\* BEFORE YOU BEGIN , KINDY FOLLOW THE ASSEMBLY INSTRUCTIONS STEP BY STEP
- \*\*DO NOT TIGHTEN ALL SCREWS AND BOLTS UNTIL THE BED IS FULLY SET-UP

**MADE IN VIETNAM** 

WF 310870/WF 310871



MADE IN VIETNAM

PAGE 2 OF 7

#### WF 310870/WF 310871



MADE IN VIETNAM PAGE 3 OF 12



### STEP 2



| A | Bolt<br>(5/16 "x25mm)        | 8pcs | D | Spring Washer | 8pcs |
|---|------------------------------|------|---|---------------|------|
| В | Allen Wrench (M5x75mm x32mm) | 1рс  | С | Flat Washer   | 8pcs |

MADE IN VIETNAM

PAGE 4 OF 7





STEP 7
COMPLETE



MADE IN VIETNAM