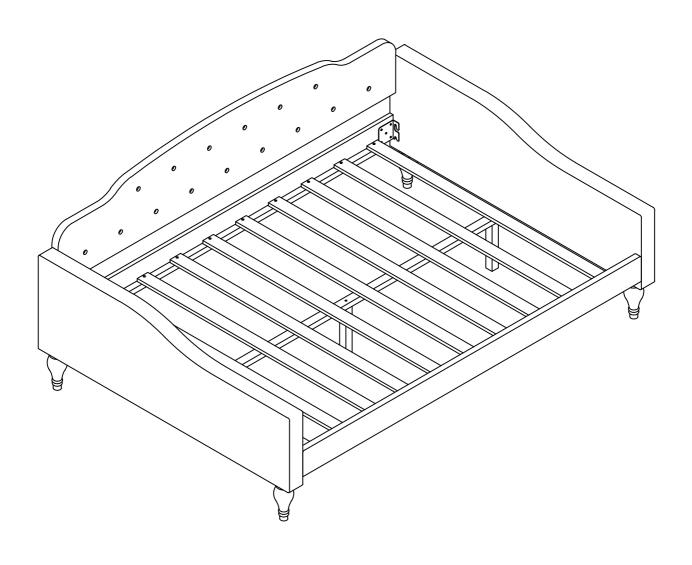

WF 310870/WF 310871



#### **IMPORTANT NOTE**

- \*\*PLACE ALL PARTS ON A CLEAN AND SMOOTH SURFACE SUCH AS A RUG OR CARPET TO AVOID THE PARTS FROM BEING SCRATCHED
- \*\* BEFORE YOU BEGIN , KINDY FOLLOW THE ASSEMBLY INSTRUCTIONS STEP BY STEP
- \*\*DO NOT TIGHTEN ALL SCREWS AND BOLTS UNTIL THE BED IS FULLY SET-UP

**MADE IN VIETNAM** 

WF 310870/WF 310871



MADE IN VIETNAM

PAGE 2 OF 7

#### WF 310870/WF 310871



MADE IN VIETNAM PAGE 3 OF 12



### STEP 2



| A | Bolt<br>(5/16 "x25mm)        | 8pcs | D | Spring Washer | 8pcs |
|---|------------------------------|------|---|---------------|------|
| В | Allen Wrench (M5x75mm x32mm) | 1рс  | С | Flat Washer   | 8pcs |

MADE IN VIETNAM

PAGE 4 OF 7





STEP 7
COMPLETE



MADE IN VIETNAM