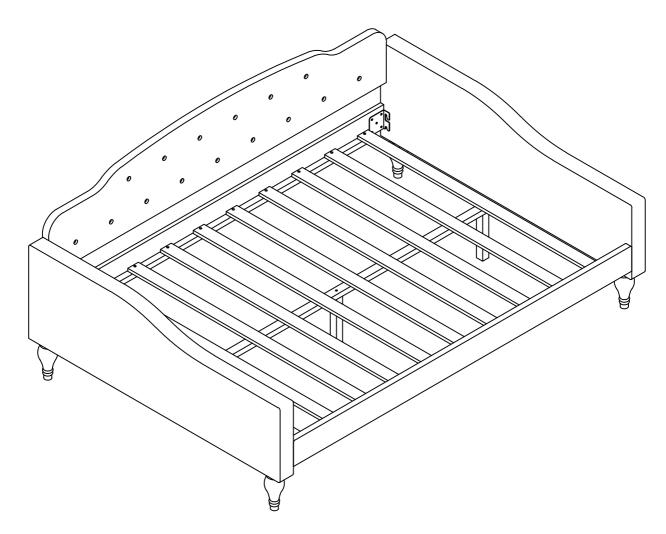

WF 310870/WF 310871



#### **IMPORTANT NOTE**

- \*\*PLACE ALL PARTS ON A CLEAN AND SMOOTH SURFACE SUCH AS A RUG OR CARPET TO AVOID THE PARTS FROM BEING SCRATCHED
- \*\* BEFORE YOU BEGIN , KINDY FOLLOW THE ASSEMBLY INSTRUCTIONS STEP BY STEP
- \*\*DO NOT TIGHTEN ALL SCREWS AND BOLTS UNTIL THE BED IS FULLY SET-UP

**MADE IN VIETNAM** 

WF 310870/WF 310871



MADE IN VIETNAM

PAGE 2 OF 7

#### WF 310870/WF 310871



MADE IN VIETNAM PAGE 3 OF 12



### STEP 2



| A | Bolt<br>(5/16 "x25mm)        | 8pcs | D | Spring Washer | 8pcs |
|---|------------------------------|------|---|---------------|------|
| В | Allen Wrench (M5x75mm x32mm) | 1рс  | С | Flat Washer   | 8pcs |

MADE IN VIETNAM

PAGE 4 OF 7





STEP 7
COMPLETE



MADE IN VIETNAM