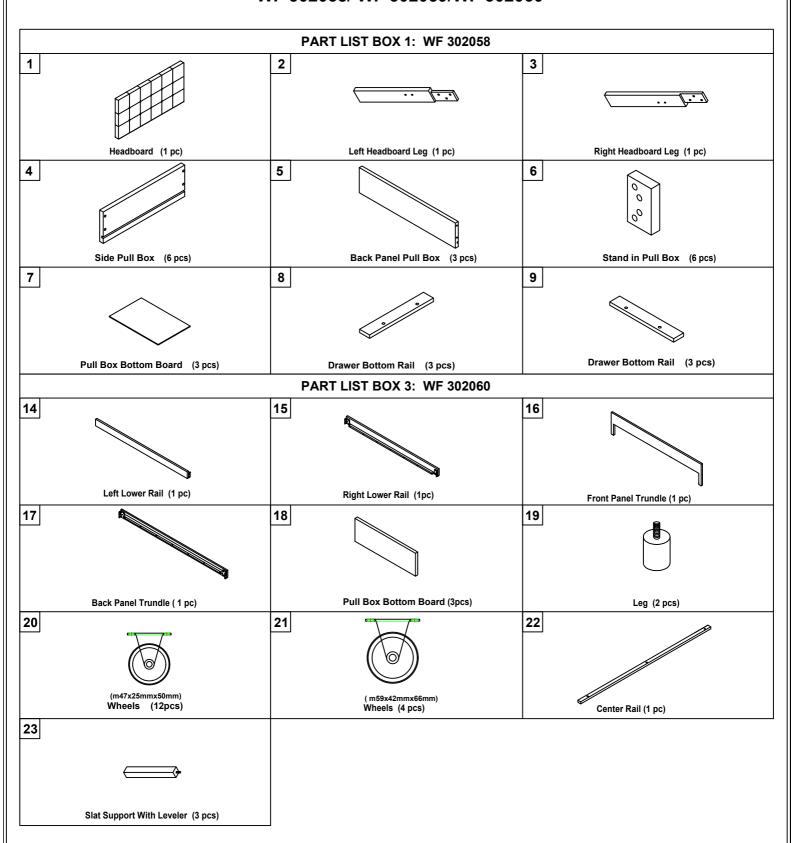

WF 302058/ WF 302059/ WF 302060

- \*\*PLACE ALL PARTS ON A CLEAN AND SMOOTH SURFACE SUCH AS A RUG OR CARPET TO AVOID THE PARTS FROM BEING SCRATCHED
- \*\* BEFORE YOU BEGIN , KINDY FOLLOW THE ASSEMBLY INSTRUCTIONS STEP BY STEP
- \*\*DO NOT TIGHTEN ALL SCREWS AND BOLTS UNTIL THE BED IS FULLY SET-UP