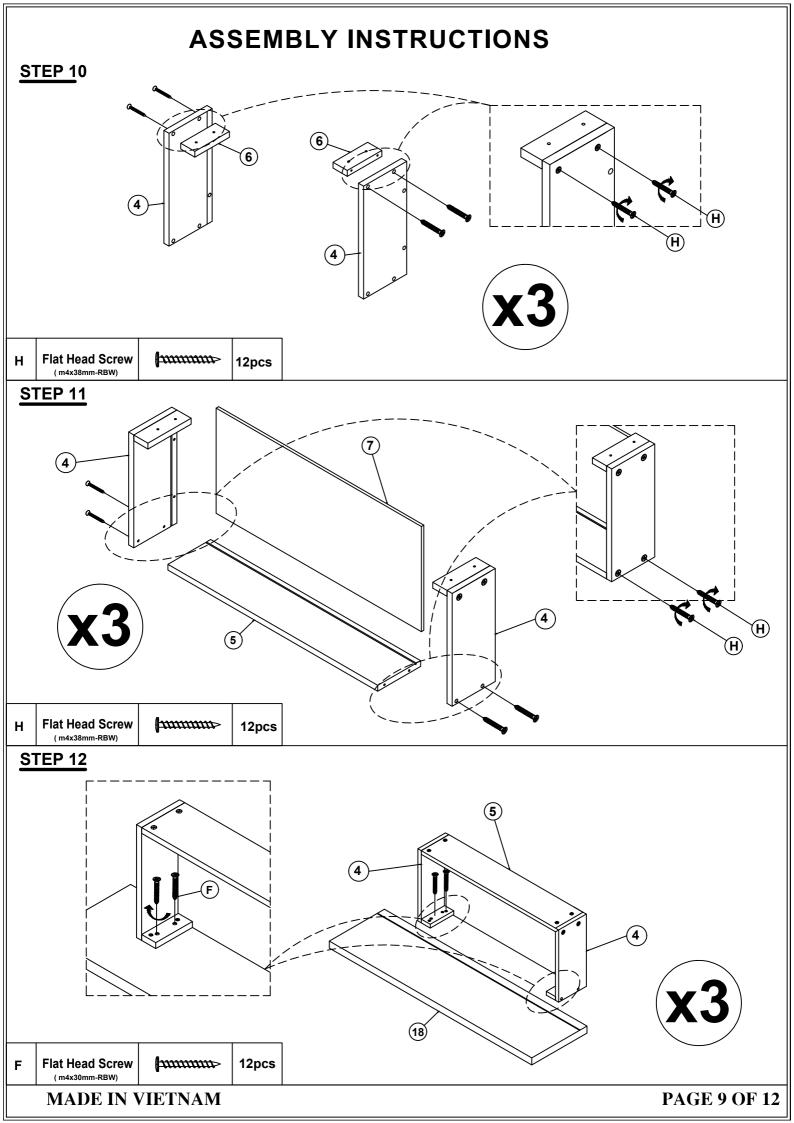

WF 302058/ WF 302059/ WF 302060



- \*\*PLACE ALL PARTS ON A CLEAN AND SMOOTH SURFACE SUCH AS A RUG OR CARPET TO AVOID THE PARTS FROM BEING SCRATCHED
- \*\* BEFORE YOU BEGIN , KINDY FOLLOW THE ASSEMBLY INSTRUCTIONS STEP BY STEP
- \*\*DO NOT TIGHTEN ALL SCREWS AND BOLTS UNTIL THE BED IS FULLY SET-UP

WF 302058/ WF 302059/WF 302060



WF 302058/ WF 302059/WF 302060





## STEP 1



| В | <b>Bolt</b><br>(Ø 5/16 "X38mm) | 6pcs | D | Flat Washer<br>(Ø 5/16 "-RBW)   | 6pcs |
|---|--------------------------------|------|---|---------------------------------|------|
| E | Spring Washer                  | 6pcs | ပ | Allen Wrench<br>(M4x75mm x32mm) | 1pc  |

## STEP 2





## STEP 5



#### STEP 6









## STEP 14



MADE IN VIETNAM

**PAGE 10 OF 12** 

## **STEP 15**



| A | Bolt<br>(Ø 5/16 "X20mm) | 8pcs | D | Flat Washer<br>(Ø 5/16 "-RBW) | 8pcs |
|---|-------------------------|------|---|-------------------------------|------|
| E | Spring Washer           | 8pcs | С | Allen Wrench (M4x75mm x32mm)  | 1pc  |

# **STEP 16**



G Flat Head Screw (m4x20mm-RBW) 16pcs

#### **STEP 17**







F Flat Head Screw

-mmmm>

20pcs

**NOTE:** Do not lock the screws of the trundle slats to the utermost edge the trundle slats, you need to leave a certain space at the edges, otherwise it will cause the board to break.

# STEP 18 COMPLETE