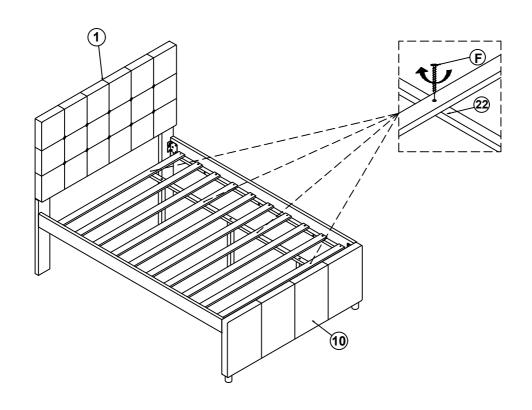

WF 302058/ WF 302059/ WF 302060



- \*\*PLACE ALL PARTS ON A CLEAN AND SMOOTH SURFACE SUCH AS A RUG OR CARPET TO AVOID THE PARTS FROM BEING SCRATCHED
- \*\* BEFORE YOU BEGIN , KINDY FOLLOW THE ASSEMBLY INSTRUCTIONS STEP BY STEP
- \*\*DO NOT TIGHTEN ALL SCREWS AND BOLTS UNTIL THE BED IS FULLY SET-UP

WF 302058/ WF 302059/WF 302060



WF 302058/ WF 302059/WF 302060





## STEP 1



| В | <b>Bolt</b><br>(Ø 5/16 "X38mm) | 6pcs | D | Flat Washer<br>(Ø 5/16 "-RBW)   | 6pcs |
|---|--------------------------------|------|---|---------------------------------|------|
| E | Spring Washer                  | 6pcs | ပ | Allen Wrench<br>(M4x75mm x32mm) | 1pc  |

## STEP 2





## STEP 5



#### STEP 6









## STEP 14



MADE IN VIETNAM

**PAGE 10 OF 12** 

## **STEP 15**



| A | Bolt<br>(Ø 5/16 "X20mm) | 8pcs | D | Flat Washer<br>(Ø 5/16 "-RBW) | 8pcs |
|---|-------------------------|------|---|-------------------------------|------|
| E | Spring Washer           | 8pcs | С | Allen Wrench (M4x75mm x32mm)  | 1pc  |

# **STEP 16**



G Flat Head Screw (m4x20mm-RBW) 16pcs

#### **STEP 17**







F Flat Head Screw

-mmmm>

20pcs

**NOTE:** Do not lock the screws of the trundle slats to the utermost edge the trundle slats, you need to leave a certain space at the edges, otherwise it will cause the board to break.

# STEP 18 COMPLETE