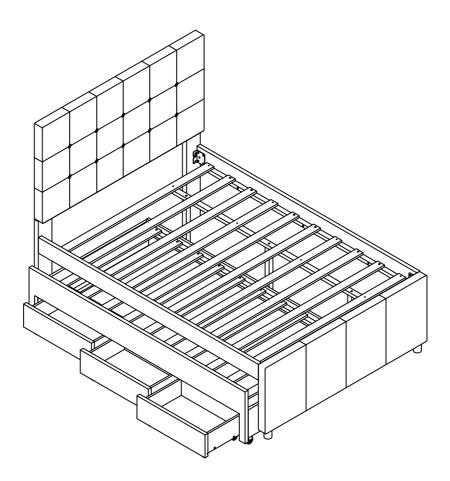

-------------|------|
| E | Spring Washer                  | 6pcs | ပ | Allen Wrench<br>(M4x75mm x32mm) | 1pc  |

## STEP 2





## STEP 5



#### STEP 6









## STEP 14



MADE IN VIETNAM

**PAGE 10 OF 12** 

## **STEP 15**



| A | Bolt<br>(Ø 5/16 "X20mm) | 8pcs | D | Flat Washer<br>(Ø 5/16 "-RBW) | 8pcs |
|---|-------------------------|------|---|-------------------------------|------|
| E | Spring Washer           | 8pcs | С | Allen Wrench (M4x75mm x32mm)  | 1pc  |

# **STEP 16**



G Flat Head Screw (m4x20mm-RBW) 16pcs

#### **STEP 17**







F Flat Head Screw

-mmmm>

20pcs

**NOTE:** Do not lock the screws of the trundle slats to the utermost edge the trundle slats, you need to leave a certain space at the edges, otherwise it will cause the board to break.

# STEP 18 COMPLETE