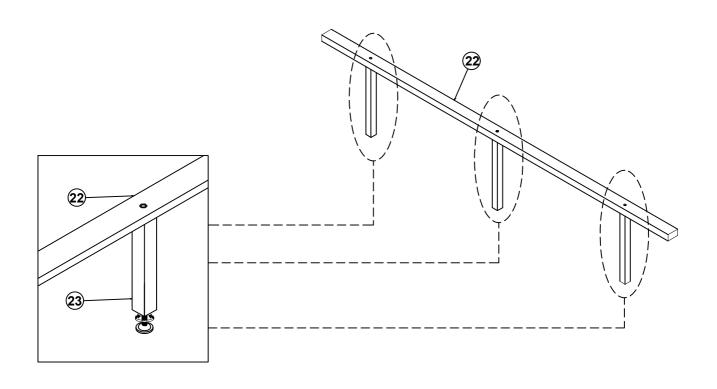

WF 302058/ WF 302059/ WF 302060



- \*\*PLACE ALL PARTS ON A CLEAN AND SMOOTH SURFACE SUCH AS A RUG OR CARPET TO AVOID THE PARTS FROM BEING SCRATCHED
- \*\* BEFORE YOU BEGIN , KINDY FOLLOW THE ASSEMBLY INSTRUCTIONS STEP BY STEP
- \*\*DO NOT TIGHTEN ALL SCREWS AND BOLTS UNTIL THE BED IS FULLY SET-UP

WF 302058/ WF 302059/WF 302060



WF 302058/ WF 302059/WF 302060





## STEP 1



| В | <b>Bolt</b><br>(Ø 5/16 "X38mm) | 6pcs | D | Flat Washer<br>(Ø 5/16 "-RBW)   | 6pcs |
|---|--------------------------------|------|---|---------------------------------|------|
| E | Spring Washer                  | 6pcs | ပ | Allen Wrench<br>(M4x75mm x32mm) | 1pc  |

## STEP 2





## STEP 5



#### STEP 6









## STEP 14



MADE IN VIETNAM

**PAGE 10 OF 12** 

## **STEP 15**



| A | Bolt<br>(Ø 5/16 "X20mm) | 8pcs | D | Flat Washer<br>(Ø 5/16 "-RBW) | 8pcs |
|---|-------------------------|------|---|-------------------------------|------|
| E | Spring Washer           | 8pcs | С | Allen Wrench (M4x75mm x32mm)  | 1pc  |

# **STEP 16**



G Flat Head Screw (m4x20mm-RBW) 16pcs

#### **STEP 17**







F Flat Head Screw

-mmmm>

20pcs

**NOTE:** Do not lock the screws of the trundle slats to the utermost edge the trundle slats, you need to leave a certain space at the edges, otherwise it will cause the board to break.

# STEP 18 COMPLETE