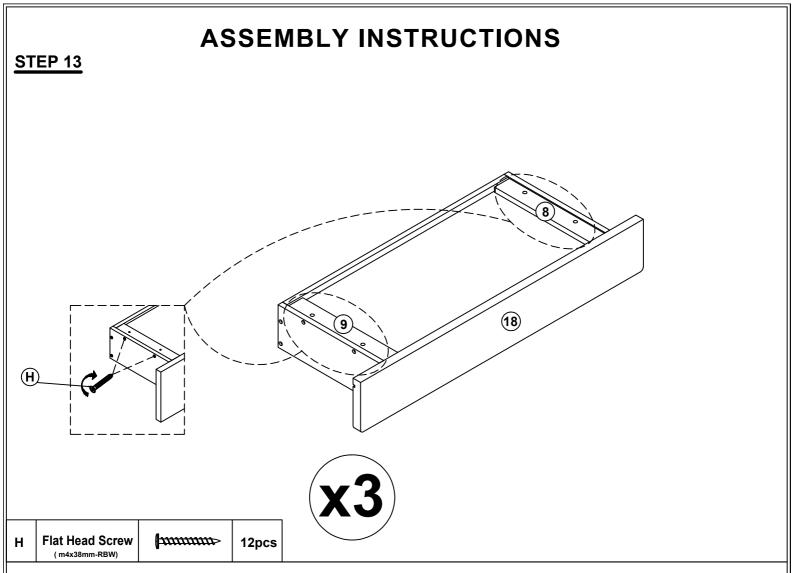

WF 302058/ WF 302059/ WF 302060



- \*\*PLACE ALL PARTS ON A CLEAN AND SMOOTH SURFACE SUCH AS A RUG OR CARPET TO AVOID THE PARTS FROM BEING SCRATCHED
- \*\* BEFORE YOU BEGIN , KINDY FOLLOW THE ASSEMBLY INSTRUCTIONS STEP BY STEP
- \*\*DO NOT TIGHTEN ALL SCREWS AND BOLTS UNTIL THE BED IS FULLY SET-UP

WF 302058/ WF 302059/WF 302060



WF 302058/ WF 302059/WF 302060





## STEP 1



| В | <b>Bolt</b><br>(Ø 5/16 "X38mm) | 6pcs | D | Flat Washer<br>(Ø 5/16 "-RBW)   | 6pcs |
|---|--------------------------------|------|---|---------------------------------|------|
| E | Spring Washer                  | 6pcs | ပ | Allen Wrench<br>(M4x75mm x32mm) | 1pc  |

## STEP 2





## STEP 5



#### STEP 6









## STEP 14



MADE IN VIETNAM

**PAGE 10 OF 12** 

## **STEP 15**



| A | Bolt<br>(Ø 5/16 "X20mm) | 8pcs | D | Flat Washer<br>(Ø 5/16 "-RBW) | 8pcs |
|---|-------------------------|------|---|-------------------------------|------|
| E | Spring Washer           | 8pcs | С | Allen Wrench (M4x75mm x32mm)  | 1pc  |

# **STEP 16**



G Flat Head Screw (m4x20mm-RBW) 16pcs

#### **STEP 17**







F Flat Head Screw

-mmmm>

20pcs

**NOTE:** Do not lock the screws of the trundle slats to the utermost edge the trundle slats, you need to leave a certain space at the edges, otherwise it will cause the board to break.

# STEP 18 COMPLETE