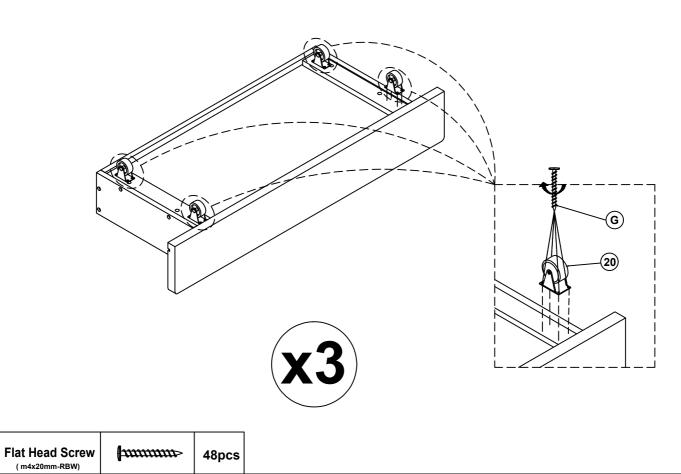

WF 302058/ WF 302059/ WF 302060



- \*\*PLACE ALL PARTS ON A CLEAN AND SMOOTH SURFACE SUCH AS A RUG OR CARPET TO AVOID THE PARTS FROM BEING SCRATCHED
- \*\* BEFORE YOU BEGIN , KINDY FOLLOW THE ASSEMBLY INSTRUCTIONS STEP BY STEP
- \*\*DO NOT TIGHTEN ALL SCREWS AND BOLTS UNTIL THE BED IS FULLY SET-UP

WF 302058/ WF 302059/WF 302060



WF 302058/ WF 302059/WF 302060





## STEP 1



| В | <b>Bolt</b><br>(Ø 5/16 "X38mm) | 6pcs | D | Flat Washer<br>(Ø 5/16 "-RBW)   | 6pcs |
|---|--------------------------------|------|---|---------------------------------|------|
| E | Spring Washer                  | 6pcs | ပ | Allen Wrench<br>(M4x75mm x32mm) | 1pc  |

## STEP 2





## STEP 5



#### STEP 6









## STEP 14



MADE IN VIETNAM

**PAGE 10 OF 12** 

## **STEP 15**



| A | Bolt<br>(Ø 5/16 "X20mm) | 8pcs | D | Flat Washer<br>(Ø 5/16 "-RBW) | 8pcs |
|---|-------------------------|------|---|-------------------------------|------|
| E | Spring Washer           | 8pcs | С | Allen Wrench (M4x75mm x32mm)  | 1pc  |

# **STEP 16**



G Flat Head Screw (m4x20mm-RBW) 16pcs

#### **STEP 17**







F Flat Head Screw

-mmmm>

20pcs

**NOTE:** Do not lock the screws of the trundle slats to the utermost edge the trundle slats, you need to leave a certain space at the edges, otherwise it will cause the board to break.

# STEP 18 COMPLETE