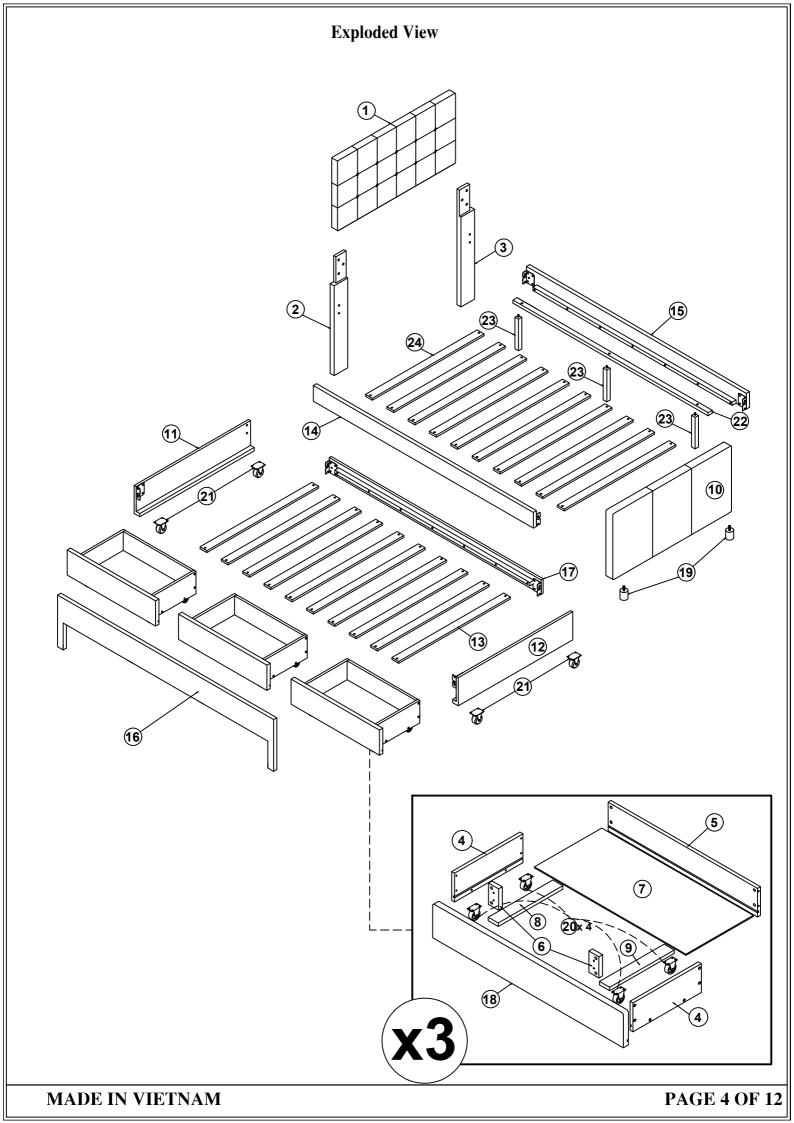

WF 302058/ WF 302059/ WF 302060

- \*\*PLACE ALL PARTS ON A CLEAN AND SMOOTH SURFACE SUCH AS A RUG OR CARPET TO AVOID THE PARTS FROM BEING SCRATCHED
- \*\* BEFORE YOU BEGIN , KINDY FOLLOW THE ASSEMBLY INSTRUCTIONS STEP BY STEP
- \*\*DO NOT TIGHTEN ALL SCREWS AND BOLTS UNTIL THE BED IS FULLY SET-UP