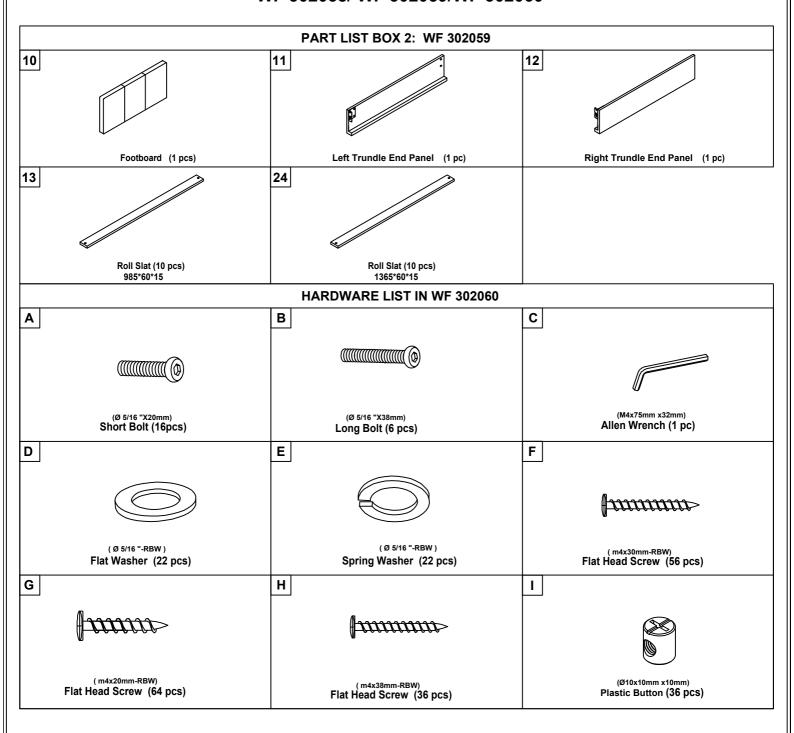

WF 302058/ WF 302059/ WF 302060

- \*\*PLACE ALL PARTS ON A CLEAN AND SMOOTH SURFACE SUCH AS A RUG OR CARPET TO AVOID THE PARTS FROM BEING SCRATCHED
- \*\* BEFORE YOU BEGIN , KINDY FOLLOW THE ASSEMBLY INSTRUCTIONS STEP BY STEP
- \*\*DO NOT TIGHTEN ALL SCREWS AND BOLTS UNTIL THE BED IS FULLY SET-UP