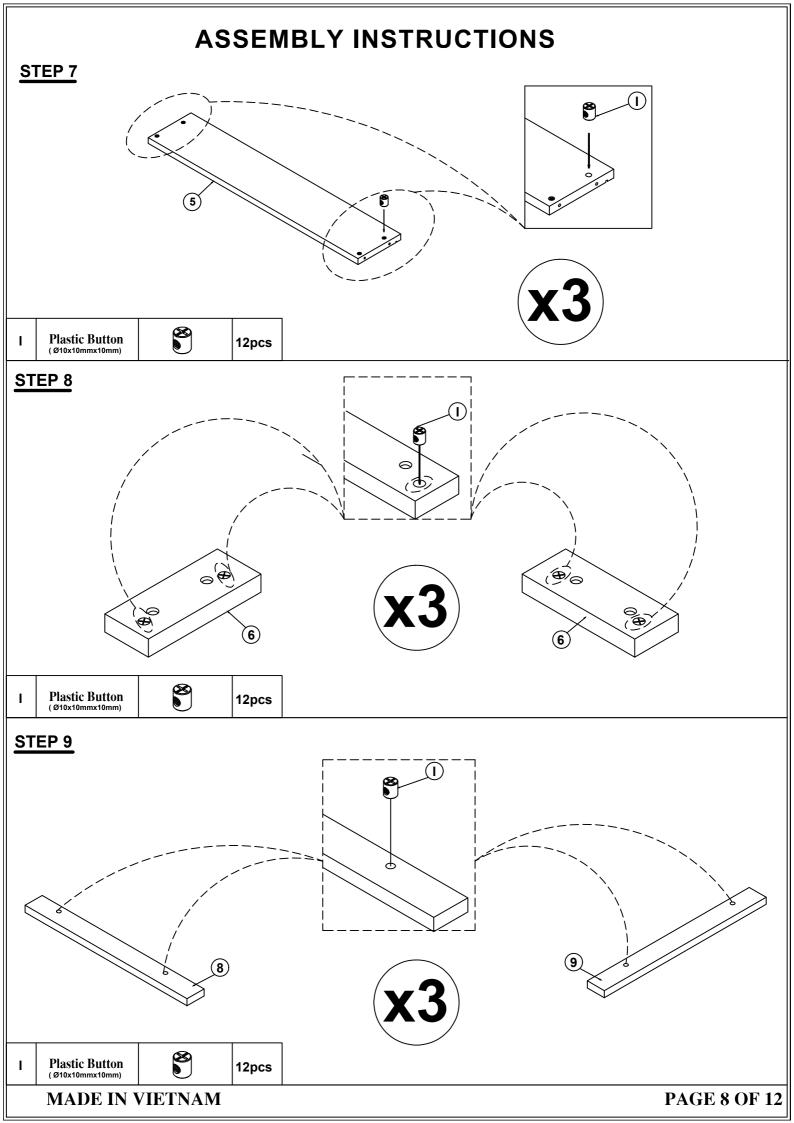

WF 302058/ WF 302059/ WF 302060



- \*\*PLACE ALL PARTS ON A CLEAN AND SMOOTH SURFACE SUCH AS A RUG OR CARPET TO AVOID THE PARTS FROM BEING SCRATCHED
- \*\* BEFORE YOU BEGIN , KINDY FOLLOW THE ASSEMBLY INSTRUCTIONS STEP BY STEP
- \*\*DO NOT TIGHTEN ALL SCREWS AND BOLTS UNTIL THE BED IS FULLY SET-UP

WF 302058/ WF 302059/WF 302060



WF 302058/ WF 302059/WF 302060





## STEP 1



| В | <b>Bolt</b><br>(Ø 5/16 "X38mm) | 6pcs | D | Flat Washer<br>(Ø 5/16 "-RBW)   | 6pcs |
|---|--------------------------------|------|---|---------------------------------|------|
| E | Spring Washer                  | 6pcs | ပ | Allen Wrench<br>(M4x75mm x32mm) | 1pc  |

## STEP 2





## STEP 5



#### STEP 6









## STEP 14



MADE IN VIETNAM

**PAGE 10 OF 12** 

## **STEP 15**



| A | Bolt<br>(Ø 5/16 "X20mm) | 8pcs | D | Flat Washer<br>(Ø 5/16 "-RBW) | 8pcs |
|---|-------------------------|------|---|-------------------------------|------|
| E | Spring Washer           | 8pcs | С | Allen Wrench (M4x75mm x32mm)  | 1pc  |

# **STEP 16**



G Flat Head Screw (m4x20mm-RBW) 16pcs

#### **STEP 17**







F Flat Head Screw

-mmmm>

20pcs

**NOTE:** Do not lock the screws of the trundle slats to the utermost edge the trundle slats, you need to leave a certain space at the edges, otherwise it will cause the board to break.

# STEP 18 COMPLETE