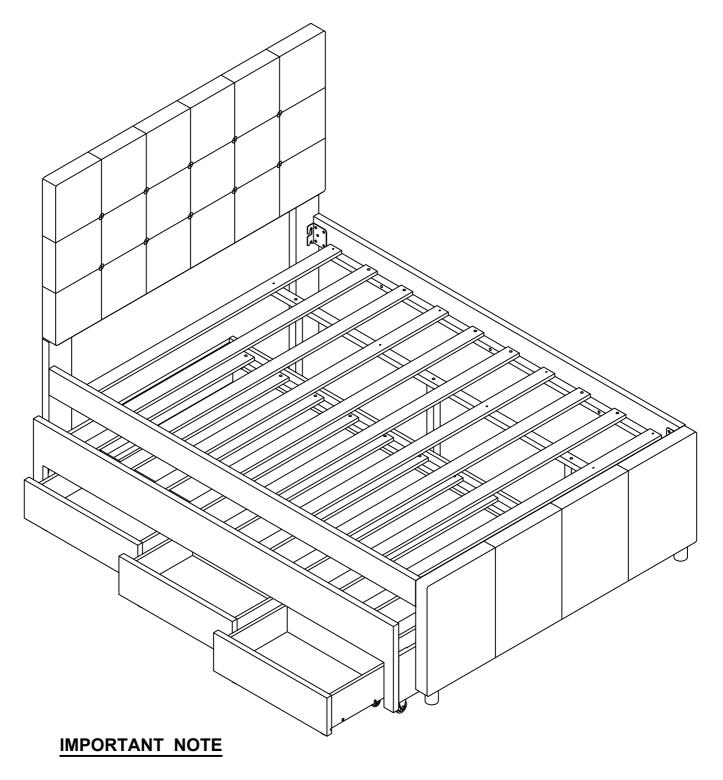

WF 302058/ WF 302059/ WF 302060

- \*\*PLACE ALL PARTS ON A CLEAN AND SMOOTH SURFACE SUCH AS A RUG OR CARPET TO AVOID THE PARTS FROM BEING SCRATCHED
- \*\* BEFORE YOU BEGIN , KINDY FOLLOW THE ASSEMBLY INSTRUCTIONS STEP BY STEP
- \*\*DO NOT TIGHTEN ALL SCREWS AND BOLTS UNTIL THE BED IS FULLY SET-UP