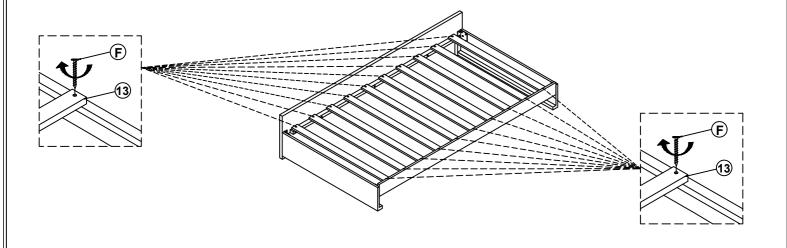

#### **STEP 17**

F Flat Head Screw

-mmmm>

20pcs

**NOTE:** Do not lock the screws of the trundle slats to the utermost edge the trundle slats, you need to leave a certain space at the edges, otherwise it will cause the board to break.