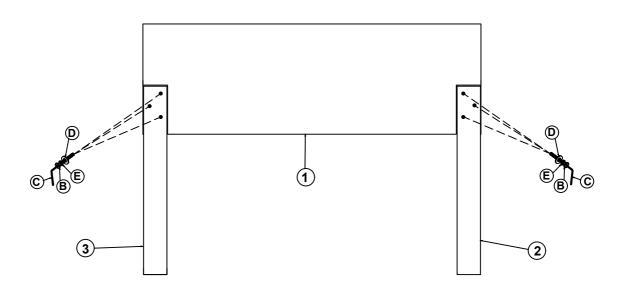

## STEP 1

| В | <b>Bolt</b><br>(Ø 5/16 "X38mm) | 6pcs | D | Flat Washer<br>(Ø 5/16 "-RBW)   | 6pcs |
|---|--------------------------------|------|---|---------------------------------|------|
| E | Spring Washer                  | 6pcs | ပ | Allen Wrench<br>(M4x75mm x32mm) | 1pc  |