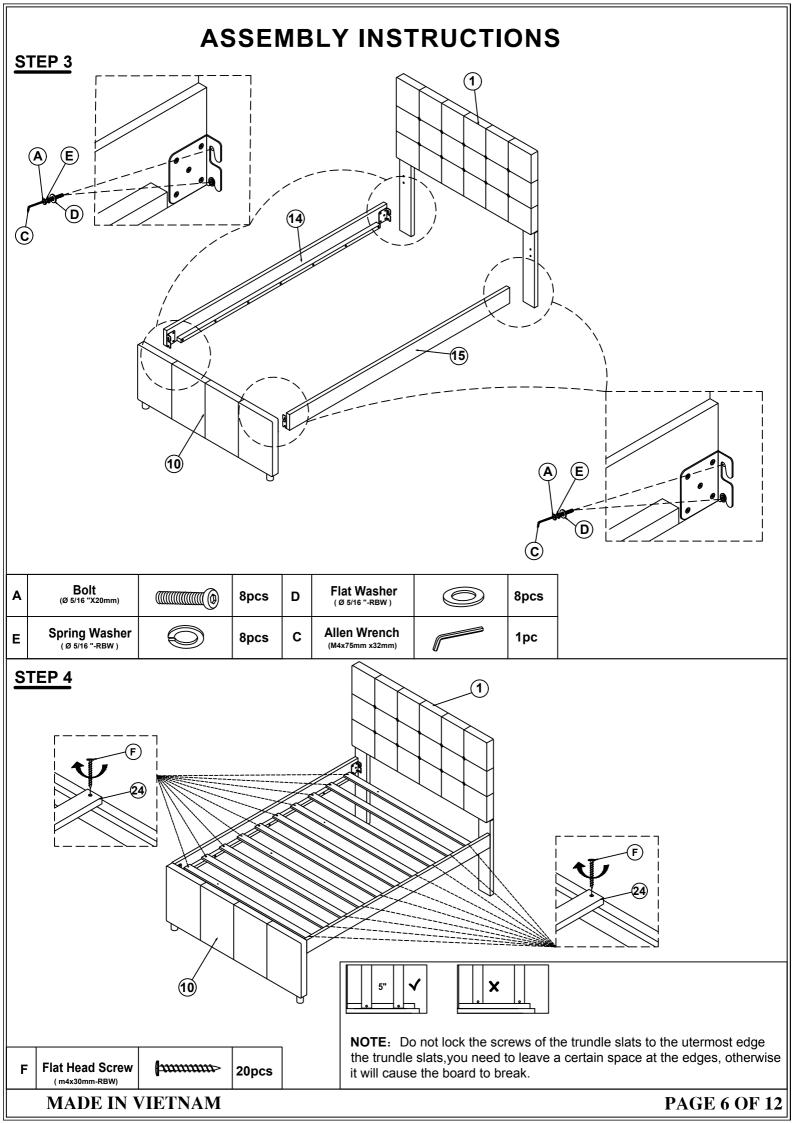

## STEP 1

| В | <b>Bolt</b><br>(Ø 5/16 "X38mm) | 6pcs | D | Flat Washer<br>(Ø 5/16 "-RBW)   | 6pcs |
|---|--------------------------------|------|---|---------------------------------|------|
| E | Spring Washer                  | 6pcs | ပ | Allen Wrench<br>(M4x75mm x32mm) | 1pc  |

#### **STEP 17**

F Flat Head Screw

-mmmm>

20pcs

**NOTE:** Do not lock the screws of the trundle slats to the utermost edge the trundle slats, you need to leave a certain space at the edges, otherwise it will cause the board to break.