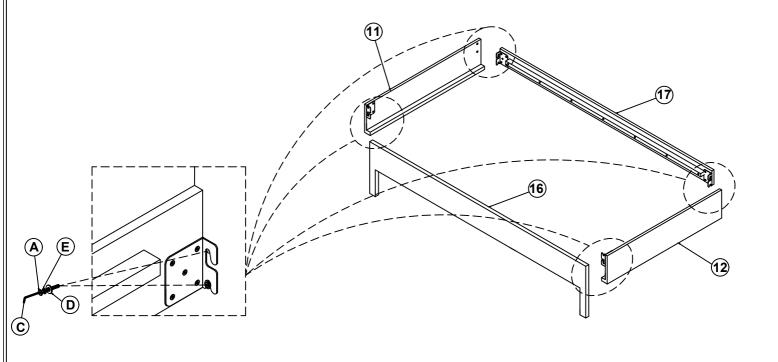

## STEP 1

| В | <b>Bolt</b><br>(Ø 5/16 "X38mm) | 6pcs | D | Flat Washer<br>(Ø 5/16 "-RBW)   | 6pcs |
|---|--------------------------------|------|---|---------------------------------|------|
| E | Spring Washer                  | 6pcs | ပ | Allen Wrench<br>(M4x75mm x32mm) | 1pc  |