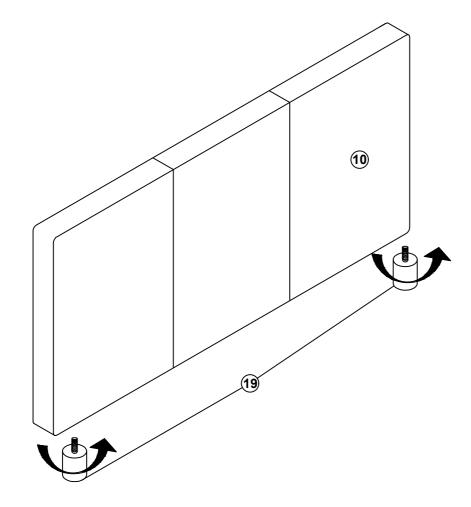

## **STEP 15**

| A | Bolt<br>(Ø 5/16 "X20mm) | 8pcs | D | Flat Washer<br>(Ø 5/16 "-RBW) | 8pcs |
|---|-------------------------|------|---|-------------------------------|------|
| E | Spring Washer           | 8pcs | С | Allen Wrench (M4x75mm x32mm)  | 1pc  |