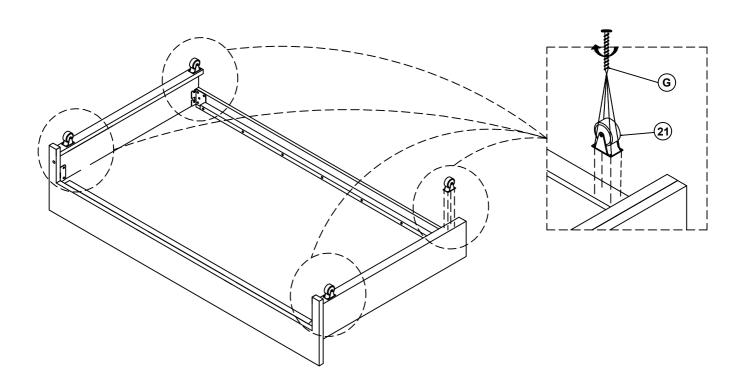

OT TIGHTEN ALL SCREWS AND BOLTS UNTIL THE BED IS FULLY SET-UP

WF 302058/ WF 302059/WF 302060



WF 302058/ WF 302059/WF 302060





## STEP 1



| В | <b>Bolt</b><br>(Ø 5/16 "X38mm) | 6pcs | D | Flat Washer<br>(Ø 5/16 "-RBW)   | 6pcs |
|---|--------------------------------|------|---|---------------------------------|------|
| E | Spring Washer                  | 6pcs | ပ | Allen Wrench<br>(M4x75mm x32mm) | 1pc  |

## STEP 2





## STEP 5



#### STEP 6









## STEP 14



MADE IN VIETNAM

**PAGE 10 OF 12** 

## **STEP 15**



| A | Bolt<br>(Ø 5/16 "X20mm) | 8pcs | D | Flat Washer<br>(Ø 5/16 "-RBW) | 8pcs |
|---|-------------------------|------|---|-------------------------------|------|
| E | Spring Washer           | 8pcs | С | Allen Wrench (M4x75mm x32mm)  | 1pc  |

# **STEP 16**



G Flat Head Screw (m4x20mm-RBW) 16pcs

#### **STEP 17**







F Flat Head Screw

-mmmm>

20pcs

**NOTE:** Do not lock the screws of the trundle slats to the utermost edge the trundle slats, you need to leave a certain space at the edges, otherwise it will cause the board to break.

# STEP 18 COMPLETE