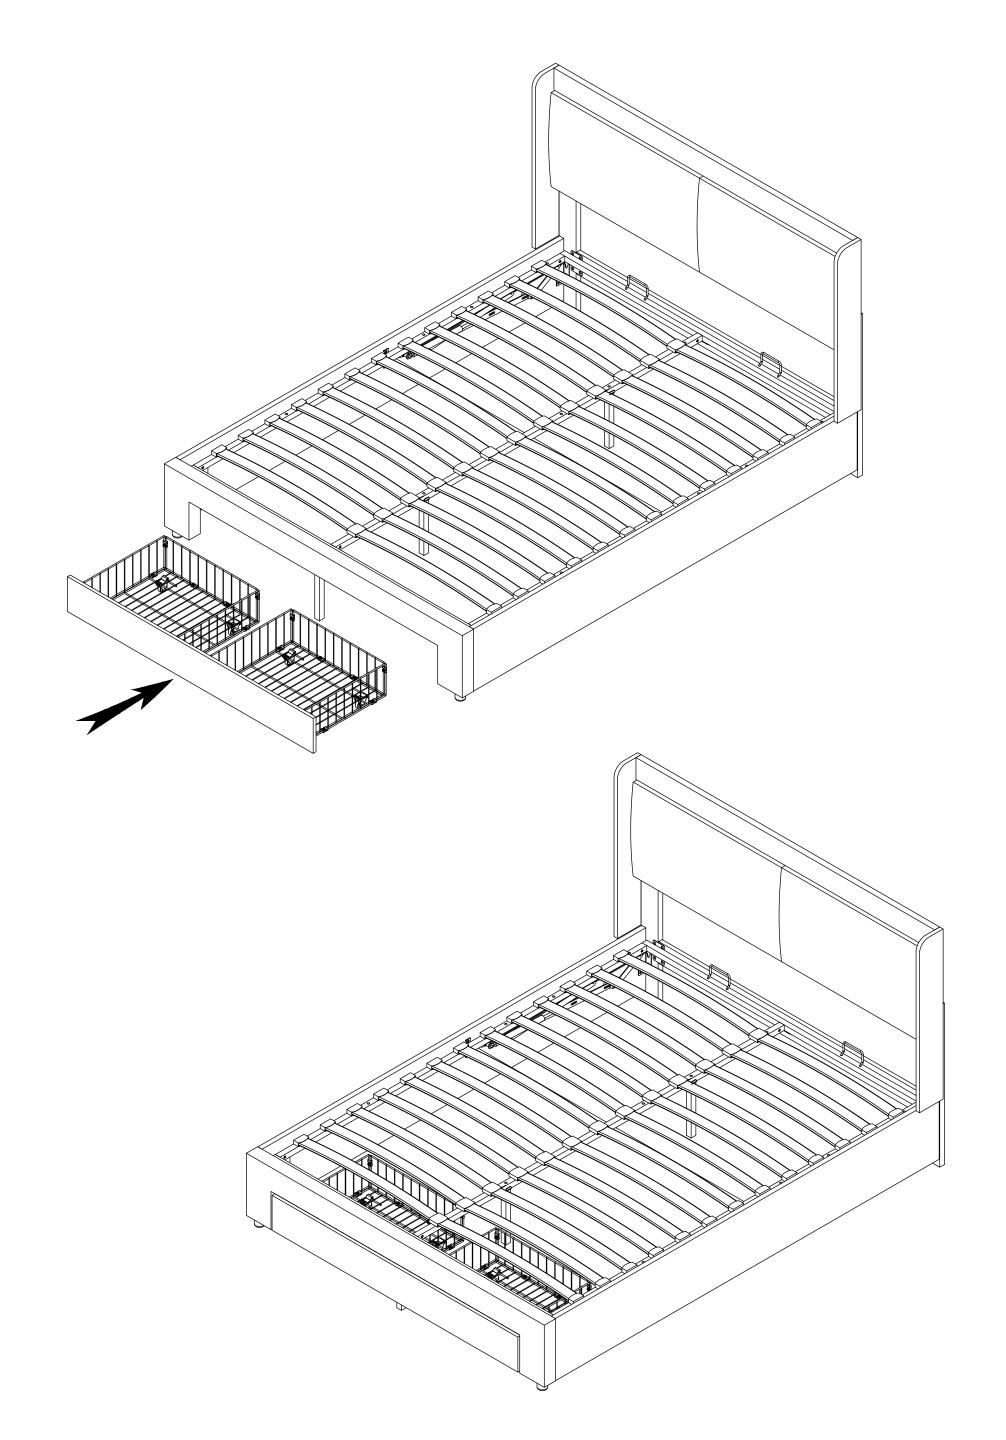

#### TIPS

1. Please read the instructions fully before assembly. These instructions include important information which could ensure correct assembly. We have been working on providing high quality products for you. However, in the rare instance that your product is defective, missing parts or there are some issues, please don't hesitate to contact our customer service to submit parts requirements, assembly suggestion, or warranty claims, and we will give the best solution as soon as possible. If necessary, we need you to provide some more clear pictures of the issue. 2. Insert the screws in holes and tighten the screws, but not too tight, 70%~80% is ok, finally tighten all the screws. If some issues happened that some screws can not target to the hole or some parts are difficult to install, please adjust the tightness of the screws.