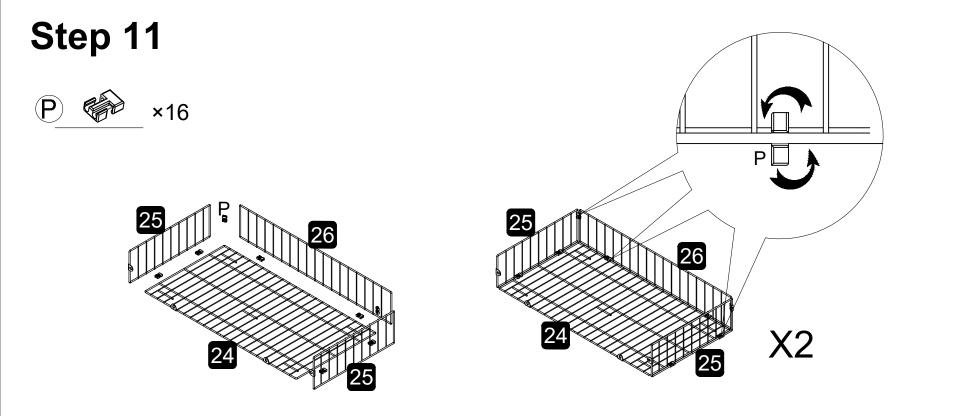

| Side Rails(RH) X1     | Reinforced Pipe X1 | Side Rails for Metal Slat<br>Frame X3 | Cross Rail for Metal Slat<br>Frame - Headend X1 |
| 10                                              | 11                    | 12                 | 19                                    |                                                 |
| Cross Rail for Metal Slat<br>Frame - Footend X1 | Centre Support Leg X2 | Slats X26          | Support Leg X1                        |                                                 |

#### Page 3 of 10

Attention: Do not tighten the screws before completing the entire installation. If you have any difficulty with the installation process, please feel free to contact us.





1

9

#### Page 4 of 10









### Step 5:





### Step 7:









#### Page 8 of 10







Step 14