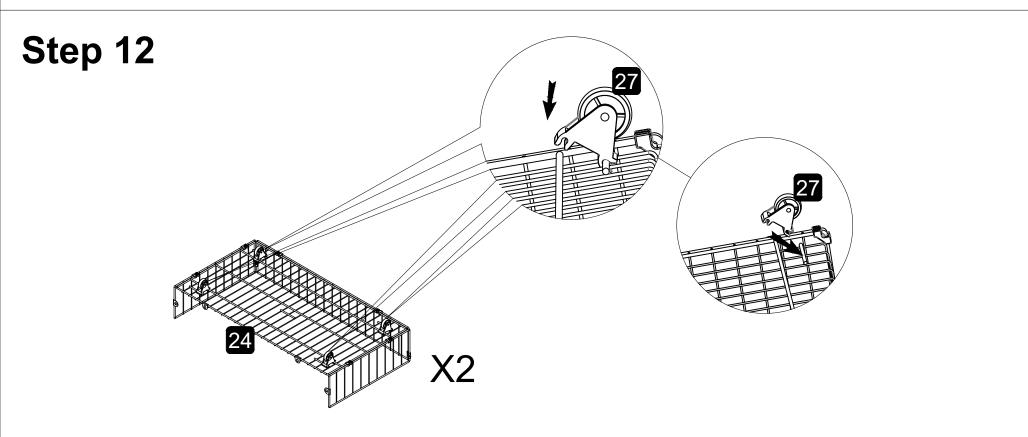

| Side Rails(RH) X1     | Reinforced Pipe X1 | Side Rails for Metal Slat<br>Frame X3 | Cross Rail for Metal Slat<br>Frame - Headend X1 |
| 10                                              | 11                    | 12                 | 19                                    |                                                 |
| Cross Rail for Metal Slat<br>Frame - Footend X1 | Centre Support Leg X2 | Slats X26          | Support Leg X1                        |                                                 |

#### Page 3 of 10

Attention: Do not tighten the screws before completing the entire installation. If you have any difficulty with the installation process, please feel free to contact us.





1

9

#### Page 4 of 10









### Step 5:





### Step 7:









#### Page 8 of 10







Step 14