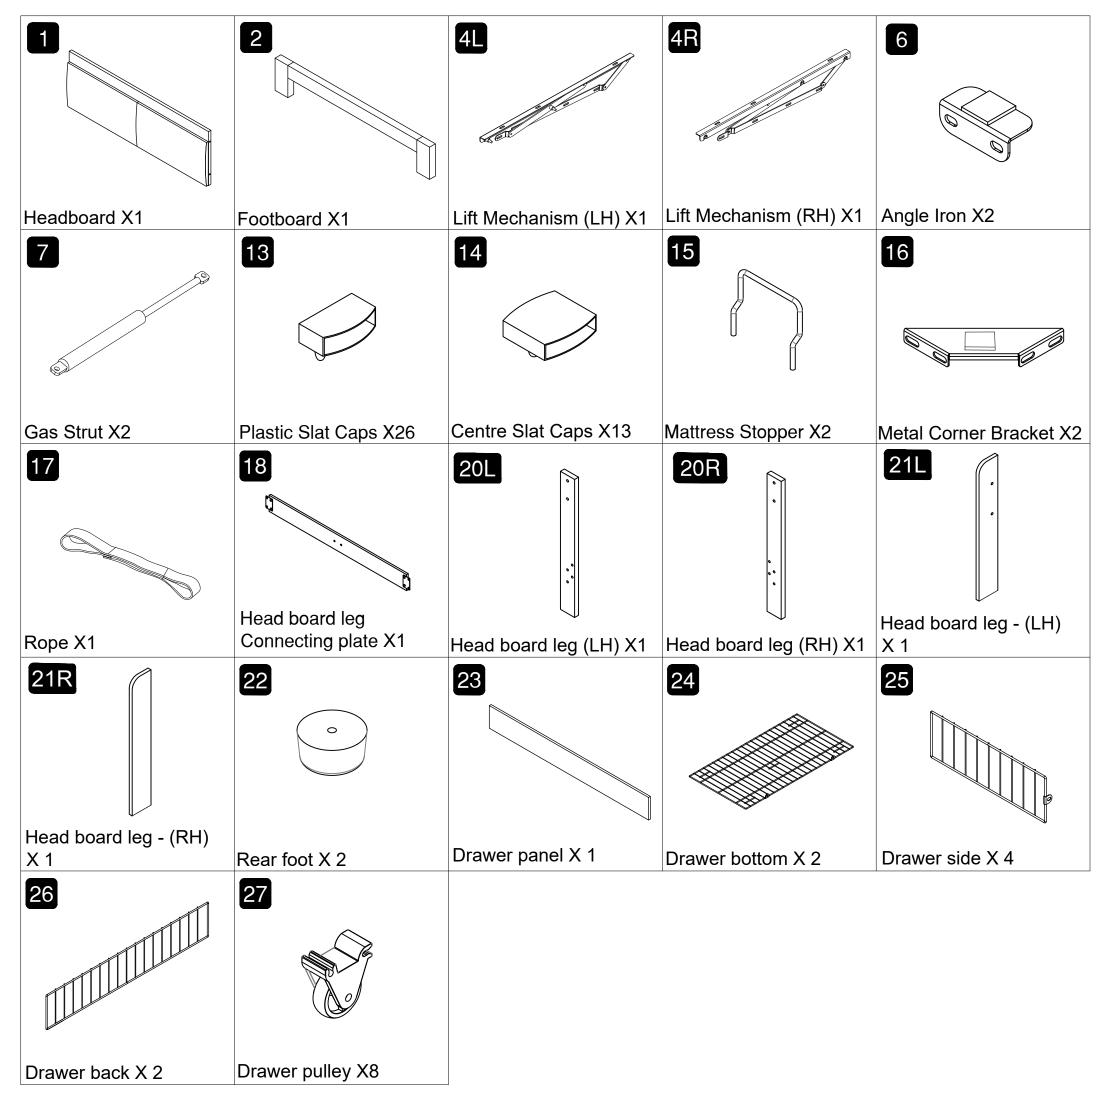

## Part List WF309021

## Part List WF309023

| 31                                              | 3R                    | 5                  | 8                                     | 9                                               |
|-------------------------------------------------|-----------------------|--------------------|---------------------------------------|-------------------------------------------------|
| Side Rails(LH) X1                               | Side Rails(RH) X1     | Reinforced Pipe X1 | Side Rails for Metal Slat<br>Frame X3 | Cross Rail for Metal Slat<br>Frame - Headend X1 |
| 10                                              | 11                    | 12                 | 19                                    |                                                 |
| Cross Rail for Metal Slat<br>Frame - Footend X1 | Centre Support Leg X2 | Slats X26          | Support Leg X1                        |                                                 |