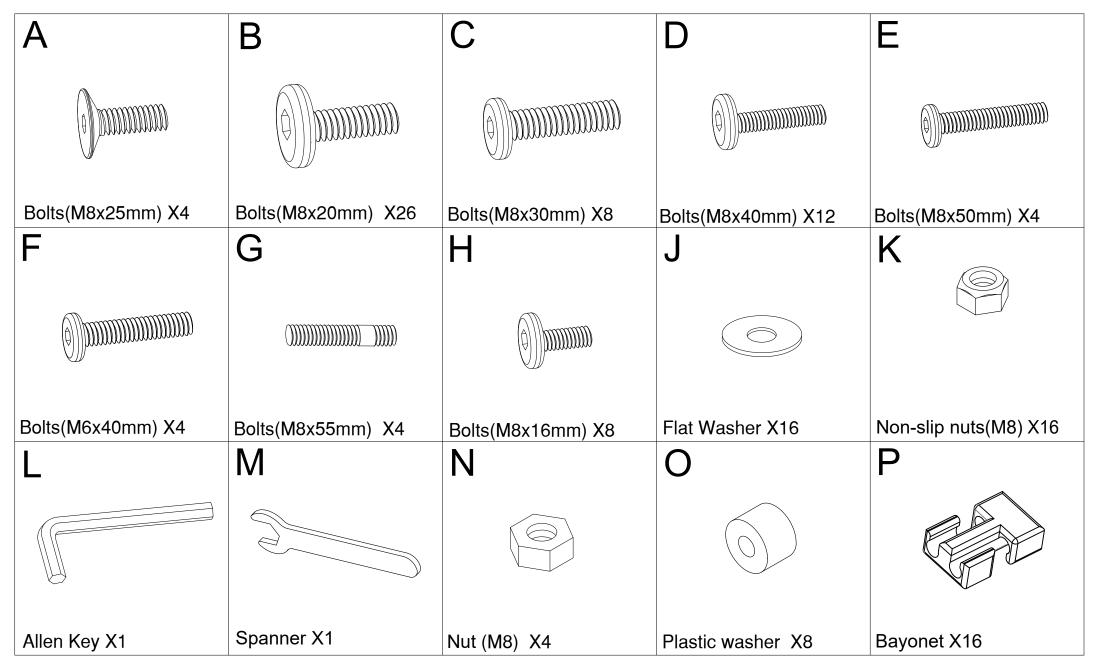

been working on providing high quality products for you. However, in the rare instance that your product is defective, missing parts or there are some issues, please don't hesitate to contact our customer service to submit parts requirements, assembly suggestion, or warranty claims, and we will give the best solution as soon as possible. If necessary, we need you to provide some more clear pictures of the issue. 2. Insert the screws in holes and tighten the screws, but not too tight, 70%~80% is ok, finally tighten all the screws. If some issues happened that some screws can not target to the hole or some parts are difficult to install, please adjust the tightness of the screws.

3. 2 people are recommended to finish



## Part List WF309021



#### Page 2 of 10

# Hardware List WF309021



## Part List WF309023

| 31                                              | 3R                    | 5                  | 8                                     | 9                                               |
|-------------------------------------------------|-----------------------|--------------------|---------------------------------------|-------------------------------------------------|
| Side Rails(LH) X1                               | Side Rails(RH) X1     | Reinforced Pipe X1 | Side Rails for Metal Slat<br>Frame X3 | Cross Rail for Metal Slat<br>Frame - Headend X1 |
| 10                                              | 11                    | 12                 | 19                                    |                                                 |
| Cross Rail for Metal Slat