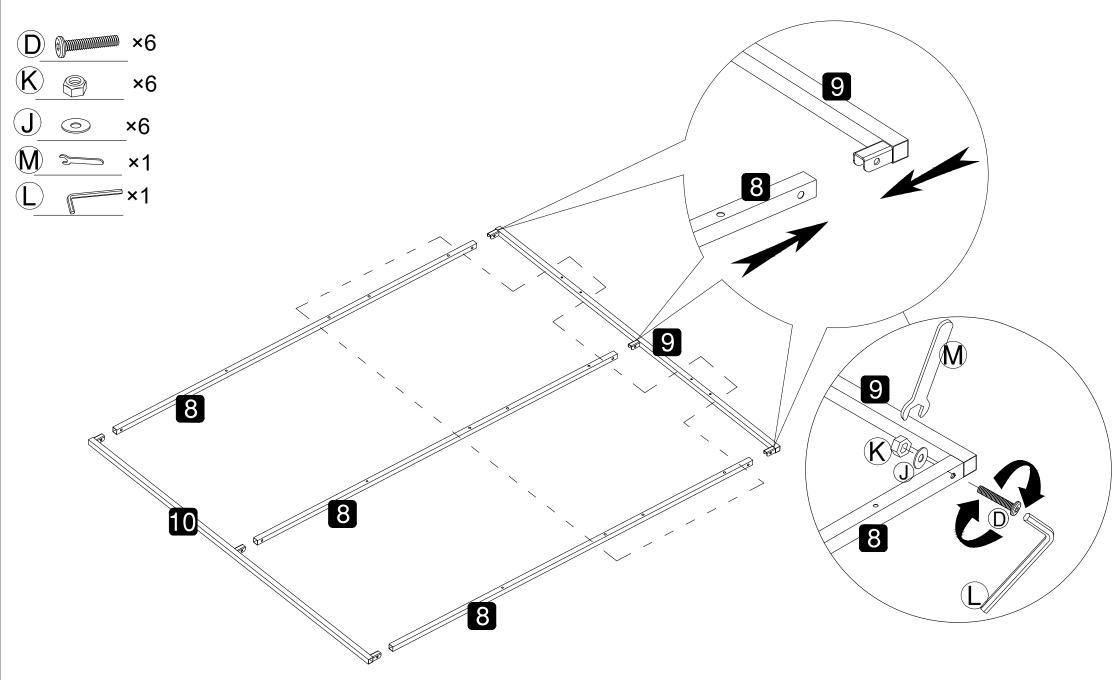

| Side Rails(RH) X1     | Reinforced Pipe X1 | Side Rails for Metal Slat<br>Frame X3 | Cross Rail for Metal Slat<br>Frame - Headend X1 |
| 10                                              | 11                    | 12                 | 19                                    |                                                 |
| Cross Rail for Metal Slat<br>Frame - Footend X1 | Centre Support Leg X2 | Slats X26          | Support Leg X1                        |                                                 |

#### Page 3 of 10

Attention: Do not tighten the screws before completing the entire installation. If you have any difficulty with the installation process, please feel free to contact us.





1

9

#### Page 4 of 10









### Step 5:





### Step 7:









#### Page 8 of 10







Step 14