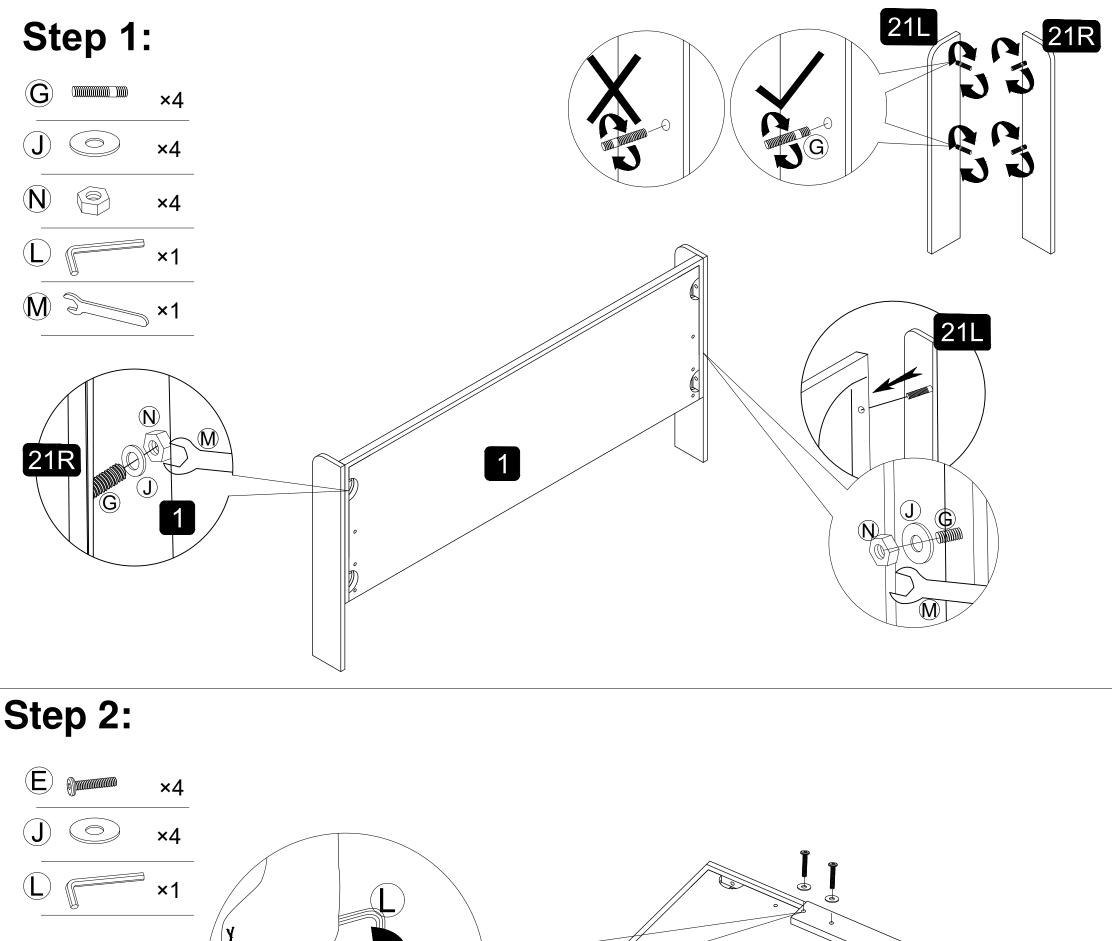

#### TIPS

1. Please read the instructions fully before assembly. These instructions include important information which could ensure correct assembly. We have been working on providing high quality products for you. However, in the rare instance that your product is defective, missing parts or there are some issues, please don't hesitate to contact our customer service to submit parts requirements, assembly suggestion, or warranty claims, and we will give the best solution as soon as possible. If necessary, we need you to provide some more clear pictures of the issue. 2. Insert the screws in holes and tighten the screws, but not too tight, 70%~80% is ok, finally tighten all the screws. If some issues happened that some screws can not target to the hole or some parts are difficult to install, please adjust the tightness of the screws.