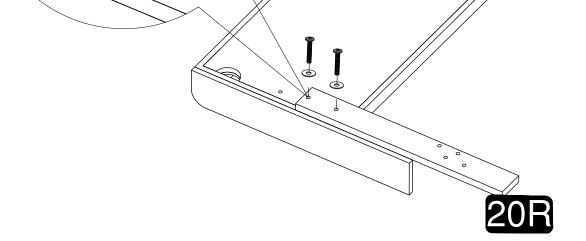

#### TIPS

1. Please read the instructions fully before assembly. These instructions include important information which could ensure correct assembly. We have been working on providing high quality products for you. However, in the rare instance that your product is defective, missing parts or there are some issues, please don't hesitate to contact our customer service to submit parts requirements, assembly suggestion, or warranty claims, and we will give the best solution as soon as possible. If necessary, we need you to provide some more clear pictures of the issue. 2. Insert the screws in holes and tighten the screws, but not too tight, 70%~80% is ok, finally tighten all the screws. If some issues happened that some screws can not target to the hole or some parts are difficult to install, please adjust the tightness of the screws.