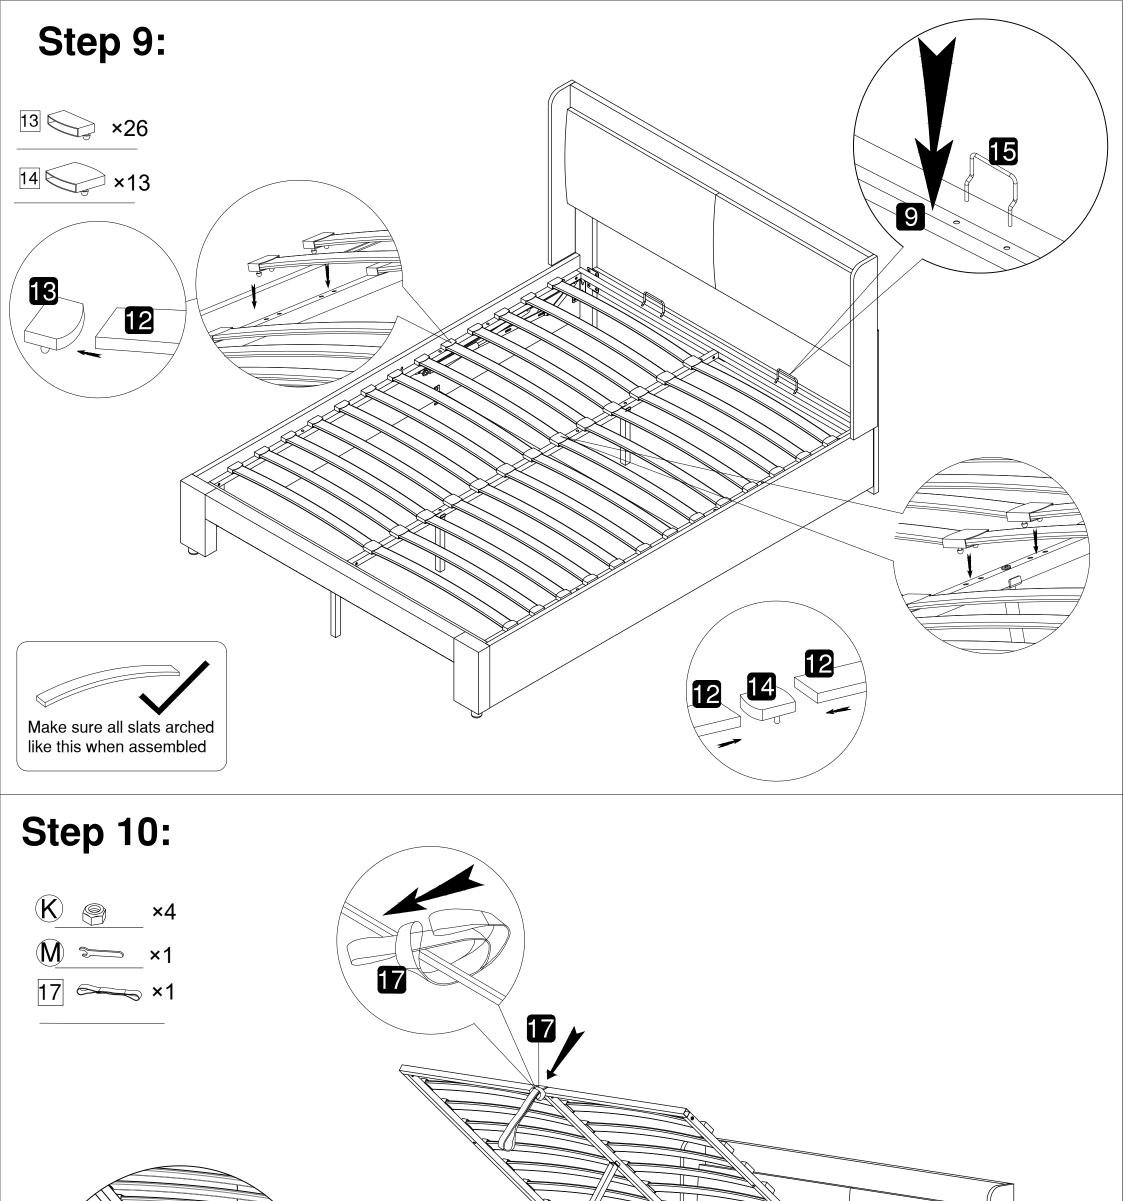

| Side Rails(RH) X1     | Reinforced Pipe X1 | Side Rails for Metal Slat<br>Frame X3 | Cross Rail for Metal Slat<br>Frame - Headend X1 |
| 10                                              | 11                    | 12                 | 19                                    |                                                 |
| Cross Rail for Metal Slat<br>Frame - Footend X1 | Centre Support Leg X2 | Slats X26          | Support Leg X1                        |                                                 |

#### Page 3 of 10

Attention: Do not tighten the screws before completing the entire installation. If you have any difficulty with the installation process, please feel free to contact us.





1

9

#### Page 4 of 10









### Step 5:





### Step 7:









#### Page 8 of 10







Step 14