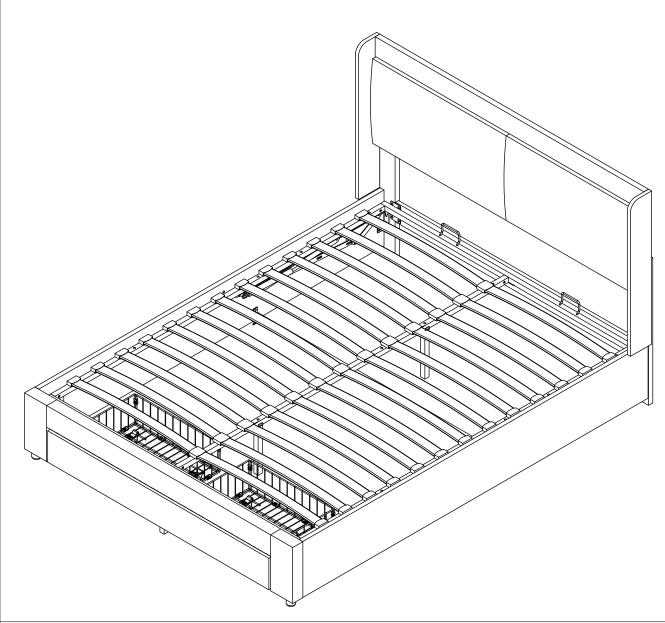

# ASSEMBLY INSTRUCTION

#### WF309021/WF309023



#### TIPS

1. Please read the instructions fully before assembly. These instructions include important information which could ensure correct assembly. We have been working on providing high quality products for you. However, in the rare instance that your product is defective, missing parts or there are some issues, please don't hesitate to contact our customer service to submit parts requirements, assembly suggestion, or warranty claims, and we will give the best solution as soon as possible. If necessary, we need you to provide some more clear pictures of the issue. 2. Insert the screws in holes and tighten the screws, but not too tight, 70%~80% is ok, finally tighten all the screws. If some issues happened that some screws can not target to the hole or some parts are difficult to ins