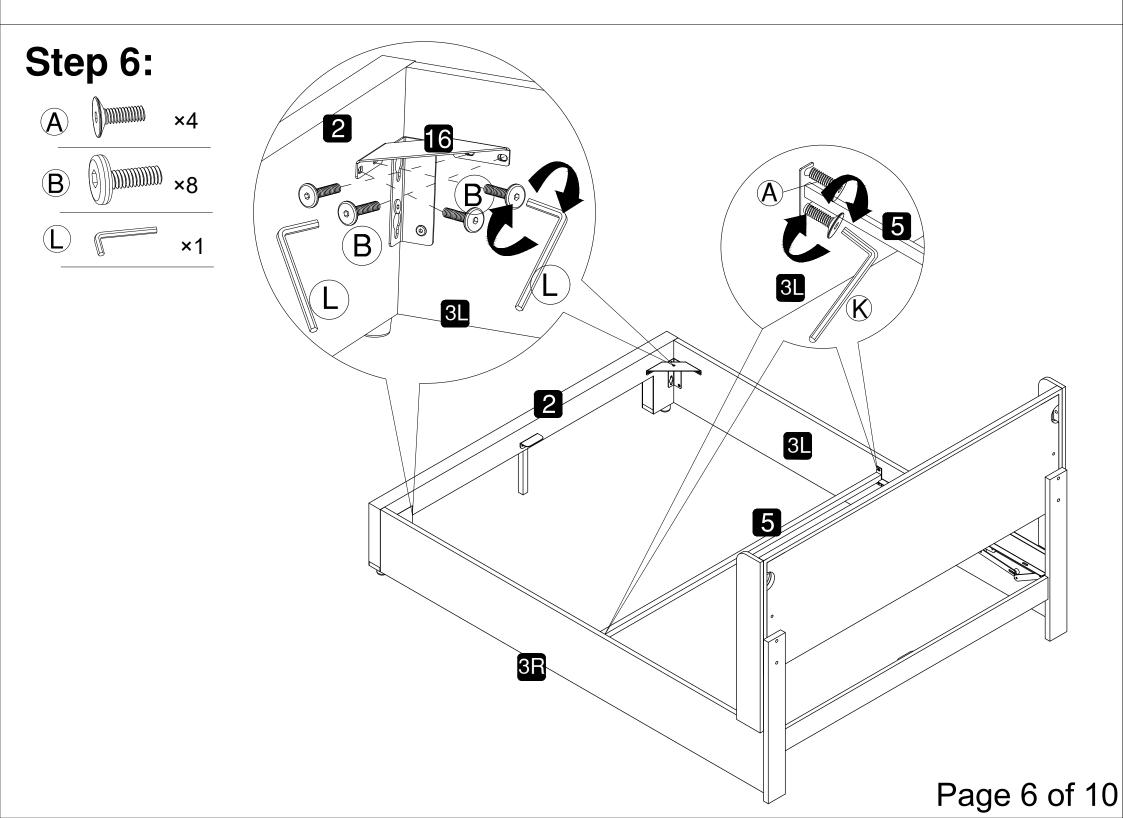

de Rails(LH) X1                               | Side Rails(RH) X1     | Reinforced Pipe X1 | Side Rails for Metal Slat<br>Frame X3 | Cross Rail for Metal Slat<br>Frame - Headend X1 |
| 10                                              | 11                    | 12                 | 19                                    |                                                 |
| Cross Rail for Metal Slat<br>Frame - Footend X1 | Centre Support Leg X2 | Slats X26          | Support Leg X1                        |                                                 |

#### Page 3 of 10

Attention: Do not tighten the screws before completing the entire installation. If you have any difficulty with the installation process, please feel free to contact us.





1

9

#### Page 4 of 10









### Step 5:





### Step 7:









#### Page 8 of 10







Step 14