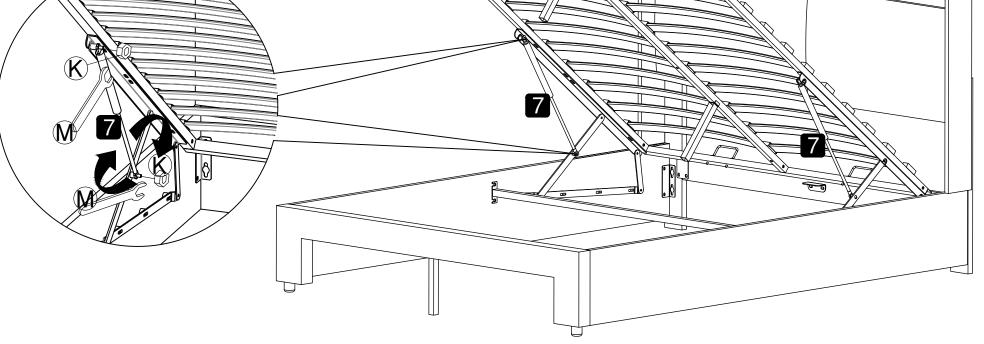

| Side Rails(RH) X1     | Reinforced Pipe X1 | Side Rails for Metal Slat<br>Frame X3 | Cross Rail for Metal Slat<br>Frame - Headend X1 |
| 10                                              | 11                    | 12                 | 19                                    |                                                 |
| Cross Rail for Metal Slat<br>Frame - Footend X1 | Centre Support Leg X2 | Slats X26          | Support Leg X1                        |                                                 |

#### Page 3 of 10

Attention: Do not tighten the screws before completing the entire installation. If you have any difficulty with the installation process, please feel free to contact us.





1

9

#### Page 4 of 10









### Step 5:





### Step 7:









#### Page 8 of 10







Step 14