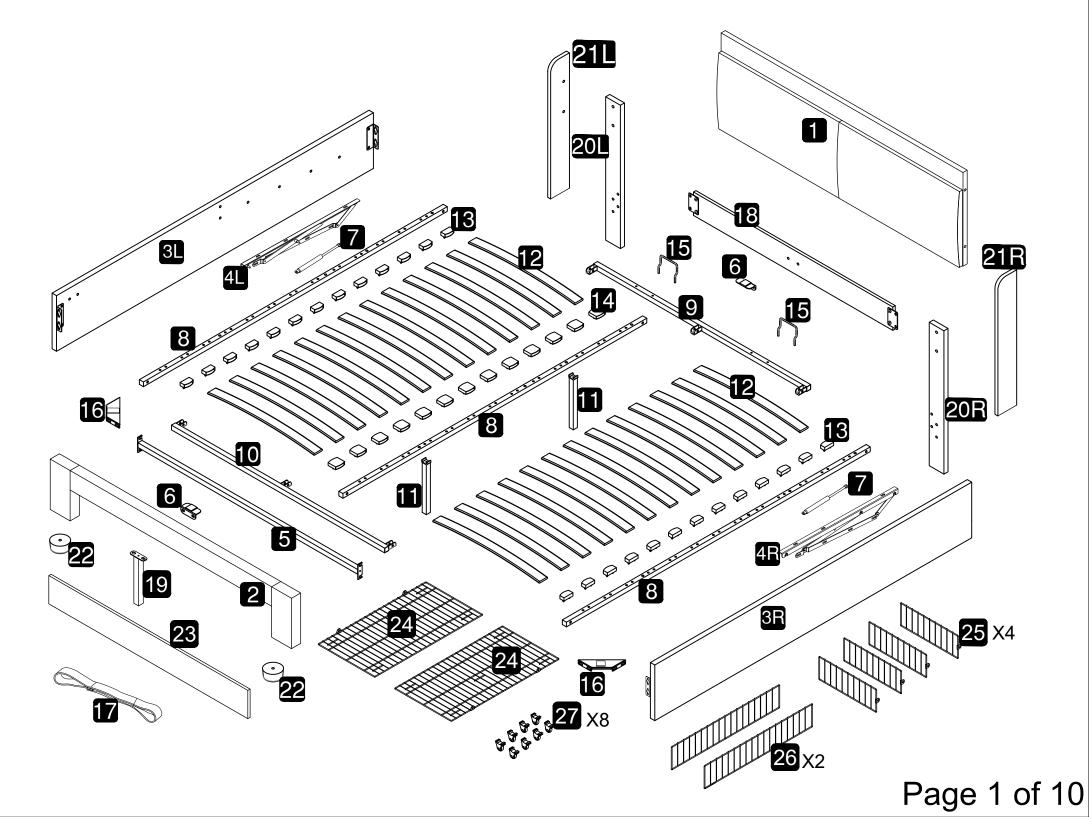

## Part List WF309021

## Part List WF309023

| 31                                              | 3R                    | 5                  | 8                                     | 9                                               |
|-------------------------------------------------|-----------------------|--------------------|---------------------------------------|-------------------------------------------------|
| Side Rails(LH) X1                               | Side Rails(RH) X1     | Reinforced Pipe X1 | Side Rails for Metal Slat<br>Frame X3 | Cross Rail for Metal Slat<br>Frame - Headend X1 |
| 10                                              | 11                    | 12                 | 19                                    |                                                 |
| Cross Rail for Metal Slat<br>Frame - Footend X1 | Centre Support Leg X2 | Slats X26          | Support Leg X1                        |                                                 |