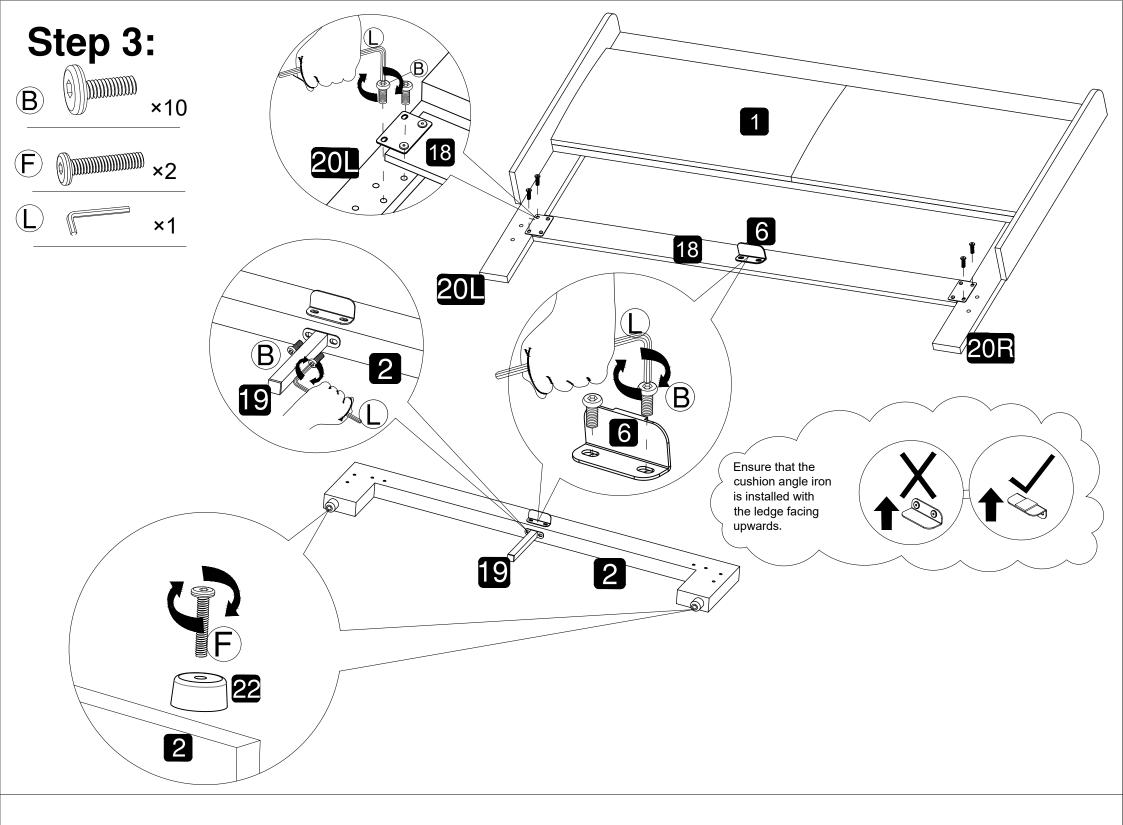

#### TIPS

1. Please read the instructions fully before assembly. These instructions include important information which could ensure correct assembly. We have been working on providing high quality products for you. However, in the rare instance that your product is defective, missing parts or there are some issues, please don't hesitate to contact our customer service to submit parts requirements, assembly suggestion, or warranty claims, and we will give the best solution as soon as possible. If necessary, we need you to provide some more clear pictures of the issue. 2. Insert the screws in holes and tighten the screws, but not too tight, 70%~80% is ok, finally tighten all the screws. If some issues happened that some screws can not target to the hole or some parts are difficult to install, please adjust the tightness of the screws.