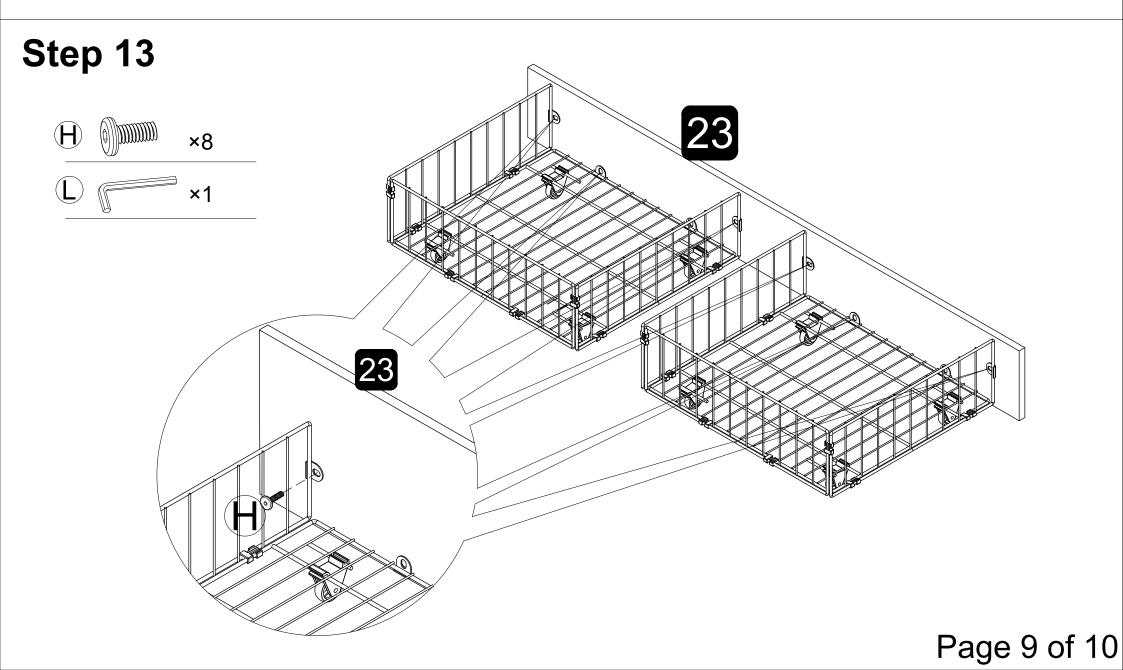

#### TIPS

1. Please read the instructions fully before assembly. These instructions include important information which could ensure correct assembly. We have been working on providing high quality products for you. However, in the rare instance that your product is defective, missing parts or there are some issues, please don't hesitate to contact our customer service to submit parts requirements, assembly suggestion, or warranty claims, and we will give the best solution as soon as possible. If necessary, we need you to provide some more clear pictures of the issue. 2. Insert the screws in holes and tighten the screws, but not too tight, 70%~80% is ok, finally tighten all the screws. If some issues happened that some screws can not target to the hole or some parts are difficult to install, please adjust the tightness of the screws.