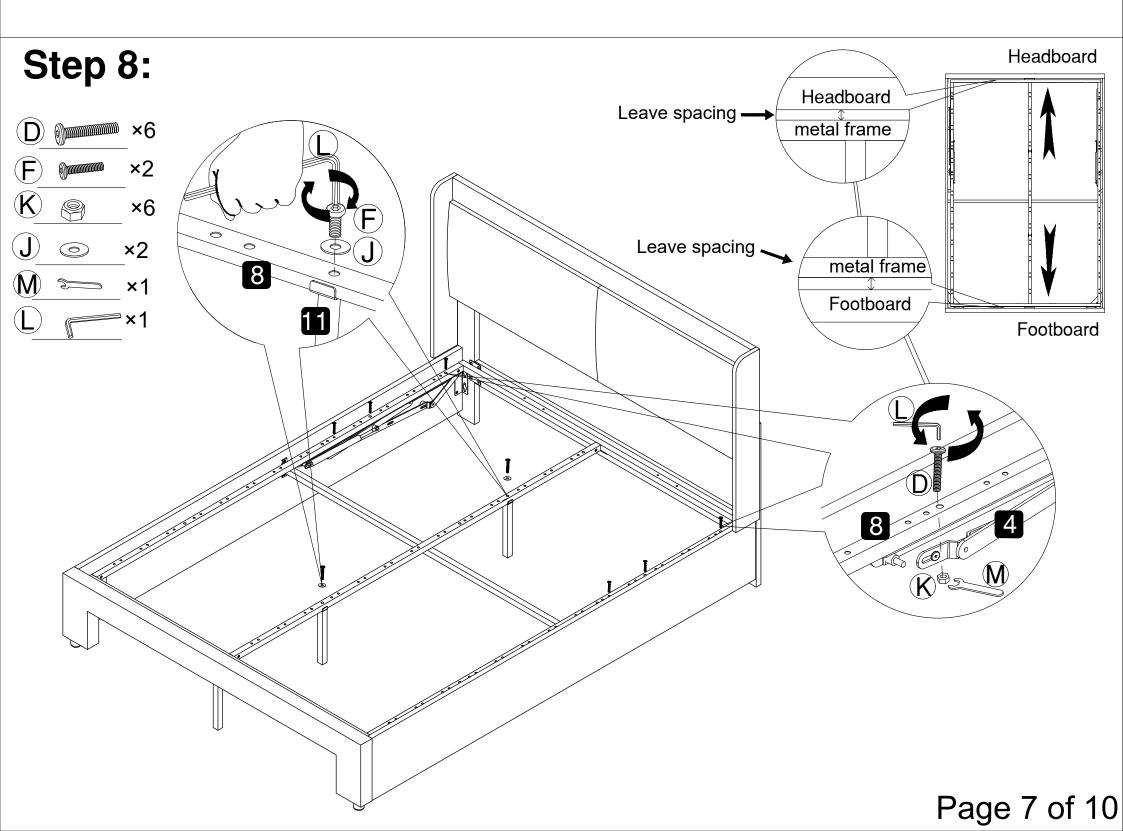

| Side Rails(RH) X1     | Reinforced Pipe X1 | Side Rails for Metal Slat<br>Frame X3 | Cross Rail for Metal Slat<br>Frame - Headend X1 |
| 10                                              | 11                    | 12                 | 19                                    |                                                 |
| Cross Rail for Metal Slat<br>Frame - Footend X1 | Centre Support Leg X2 | Slats X26          | Support Leg X1                        |                                                 |

#### Page 3 of 10

Attention: Do not tighten the screws before completing the entire installation. If you have any difficulty with the installation process, please feel free to contact us.





1

9

#### Page 4 of 10









### Step 5:





### Step 7:









#### Page 8 of 10







Step 14