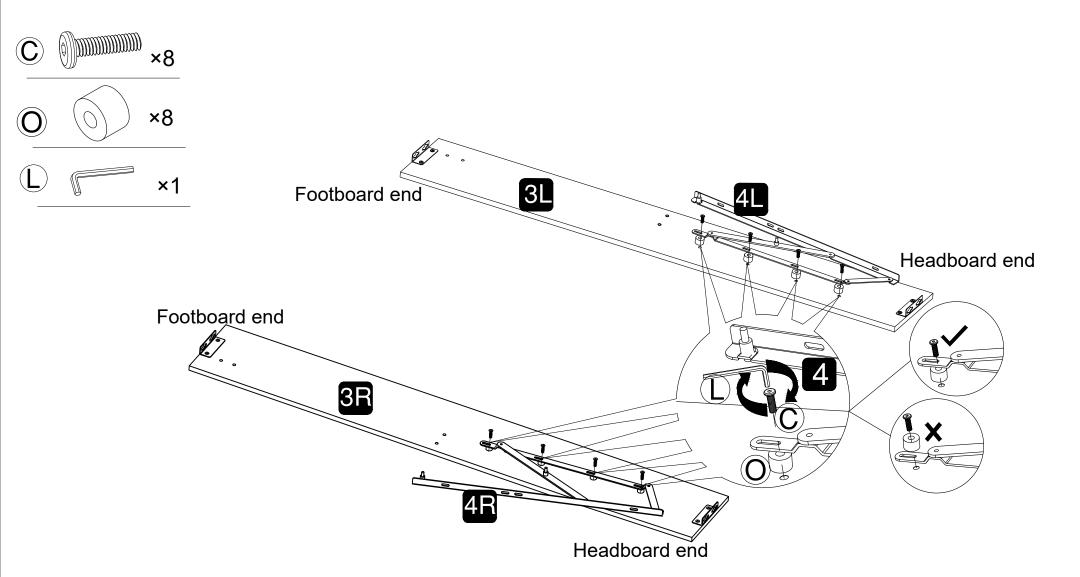

#### TIPS

1. Please read the instructions fully before assembly. These instructions include important information which could ensure correct assembly. We have been working on providing high quality products for you. However, in the rare instance that your product is defective, missing parts or there are some issues, please don't hesitate to contact our customer service to submit parts requirements, assembly suggestion, or warranty claims, and we will give the best solution as soon as possible. If necessary, we need you to provide some more clear pictures of the issue. 2. Insert the screws in holes and tighten the screws, but not too tight, 70%~80% is ok, finally tighten all the screws. If some issues happened that some screws can not target to the hole or some parts are difficult to install, please adjust the tightness of the screws.