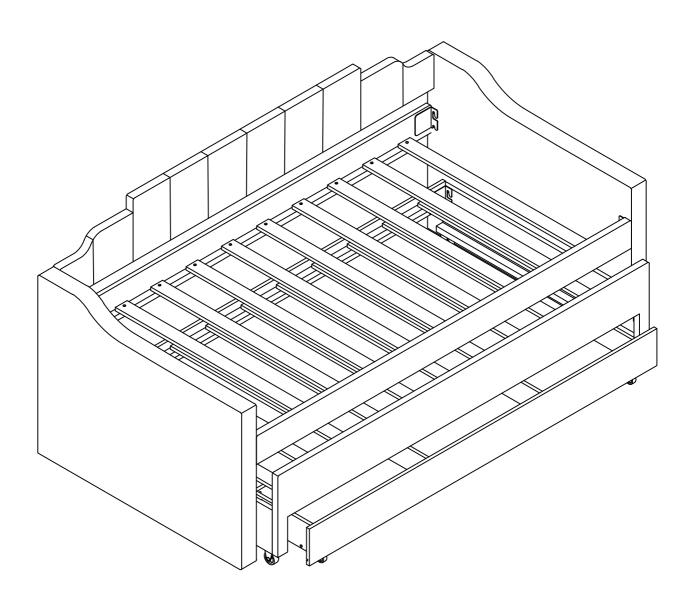

#### WF293096/WF293097 PARTS IDENTIFICATION WF293096(BOX1) **Bed Right Panel** 1 Bed Left Panel 1pc 2 1pc **Trundle Right End Panel** 3 **Trundle Left End Panel** 1pc 4 1pc 5 Slat Roll Wheels 20pcs 6 4pcs 59x42x66mm Wheels 47x25x50mm 7 5pcs WF293097(BOX2) **Headboard Panel** Left Upper Rail 8 9 1pc 1pc **Back Panel Trundle** 10 **Right Upper Rail** 11 1pc 1pc 12 **Front Panel Trundle** 13 1pc **Drawer Front Panel** 1pc **Drawer Back Panel** Long Drawer Bottom Connector 14 15 1pc 1pc Left Trundle Board **Right Trundle Board** 16 1pc 17 1pc 18 **Drawer Bottom Connector** 19 **Drawer Side Panel** 1pc 2pcs 20 **Drawer Middle Connector** 21 **Drawer Bottom Panel** 2pcs 1pc •••• **Drawer Bottom Right Connector** 22 4pcs