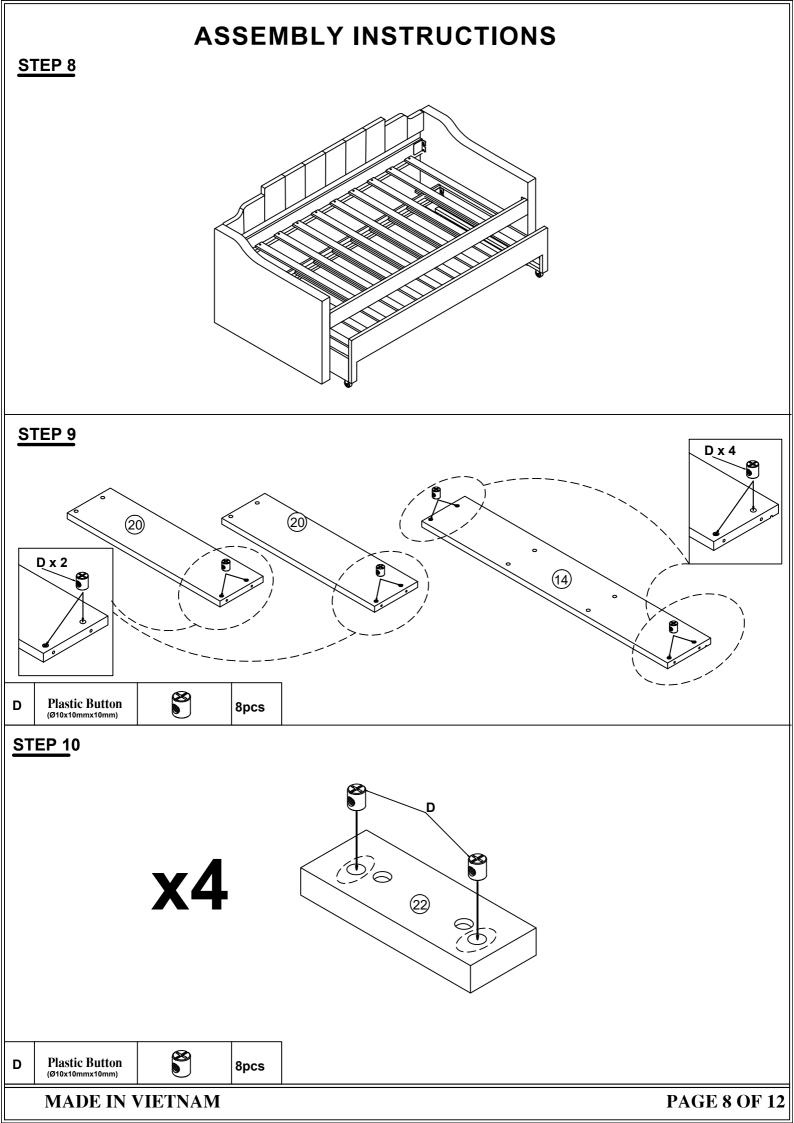

) **Bed Right Panel** 1 Bed Left Panel 1pc 2 1pc **Trundle Right End Panel** 3 **Trundle Left End Panel** 1pc 4 1pc 5 Slat Roll Wheels 20pcs 6 4pcs 59x42x66mm Wheels 47x25x50mm 7 5pcs WF293097(BOX2) **Headboard Panel** Left Upper Rail 8 9 1pc 1pc **Back Panel Trundle** 10 **Right Upper Rail** 11 1pc 1pc 12 **Front Panel Trundle** 13 1pc **Drawer Front Panel** 1pc **Drawer Back Panel** Long Drawer Bottom Connector 14 15 1pc 1pc Left Trundle Board **Right Trundle Board** 16 1pc 17 1pc 18 **Drawer Bottom Connector** 19 **Drawer Side Panel** 1pc 2pcs 20 **Drawer Middle Connector** 21 **Drawer Bottom Panel** 2pcs 1pc •••• **Drawer Bottom Right Connector** 22 4pcs

#### MADE IN VIETNAM

#### **PAGE 3 OF 12**

#### WF293096/WF293097





### MADE IN VIETNAM

(m4x30mm-RBW)





MADE IN VIETNAM







**STEP 13**