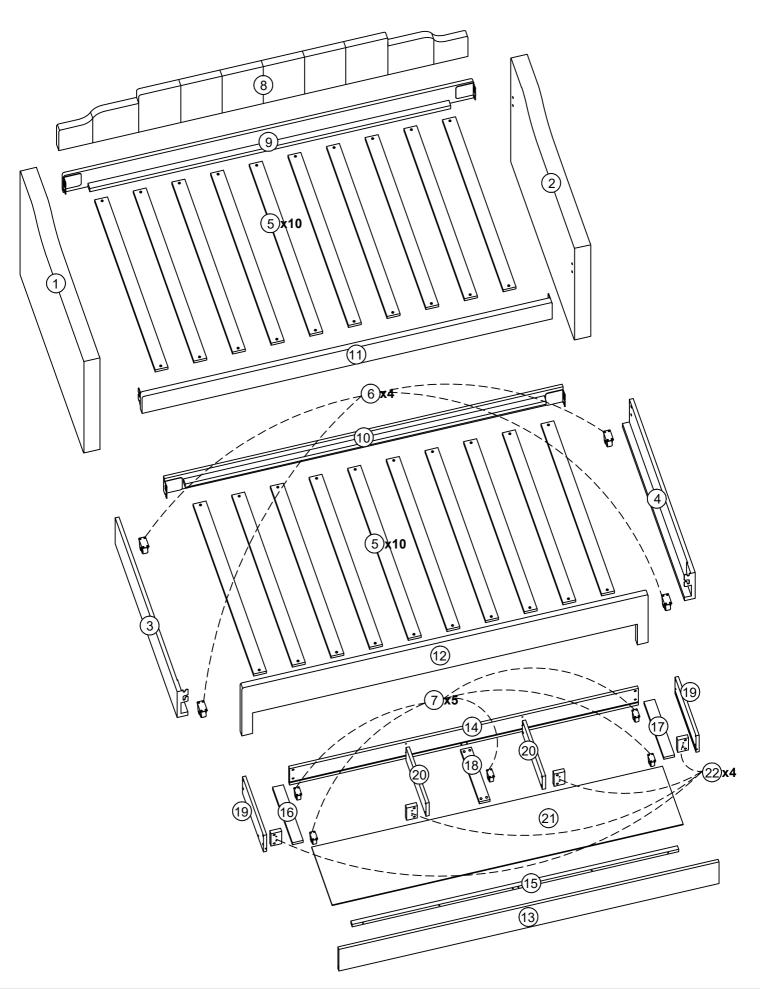

#### WF293096/WF293097 PARTS IDENTIFICATION WF293096(BOX1) **Bed Right Panel** 1 Bed Left Panel 1pc 2 1pc **Trundle Right End Panel** 3 **Trundle Left End Panel** 1pc 4 1pc 5 Slat Roll Wheels 20pcs 6 4pcs 59x42x66mm Wheels 47x25x50mm 7 5pcs WF293097(BOX2) **Headboard Panel** Left Upper Rail 8 9 1pc 1pc **Back Panel Trundle** 10 **Right Upper Rail** 11 1pc 1pc 12 **Front Panel Trundle** 13 1pc **Drawer Front Panel** 1pc **Drawer Back Panel** Long Drawer Bottom Connector 14 15 1pc 1pc Left Trundle Board **Right Trundle Board** 16 1pc 17 1pc 18 **Drawer Bottom Connector** 19 **Drawer Side Panel** 1pc 2pcs 20 **Drawer Middle Connector** 21 **Drawer Bottom Panel** 2pcs 1pc •••• **Drawer Bottom Right Connector** 22 4pcs