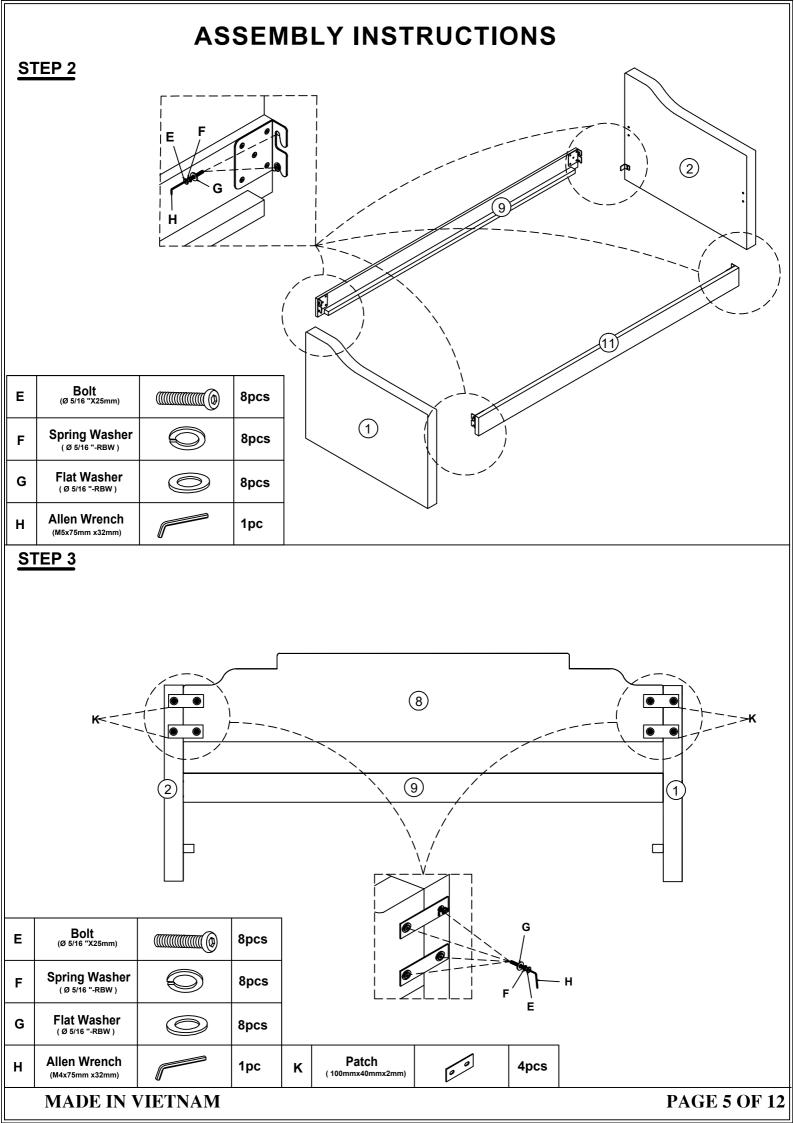

### **IMPORTANT NOTE**

\*\*PLACE ALL PARTS ON A CLEAN AND SMOOTH SURFACE SUCH AS A RUG OR CARPET TO AVOID THE PARTS FROM BEING SCRATCHED

\*\* BEFORE YOU BEGIN , KINDY FOLLOW THE ASSEMBLY INSTRUCTIONS STEP BY STEP

\*\*DO NOT TIGHTEN ALL SCREWS AND BOLTS UNTIL THE BED IS FULLY SET-UP

WF293096/WF293097

MADE IN VIETNAM