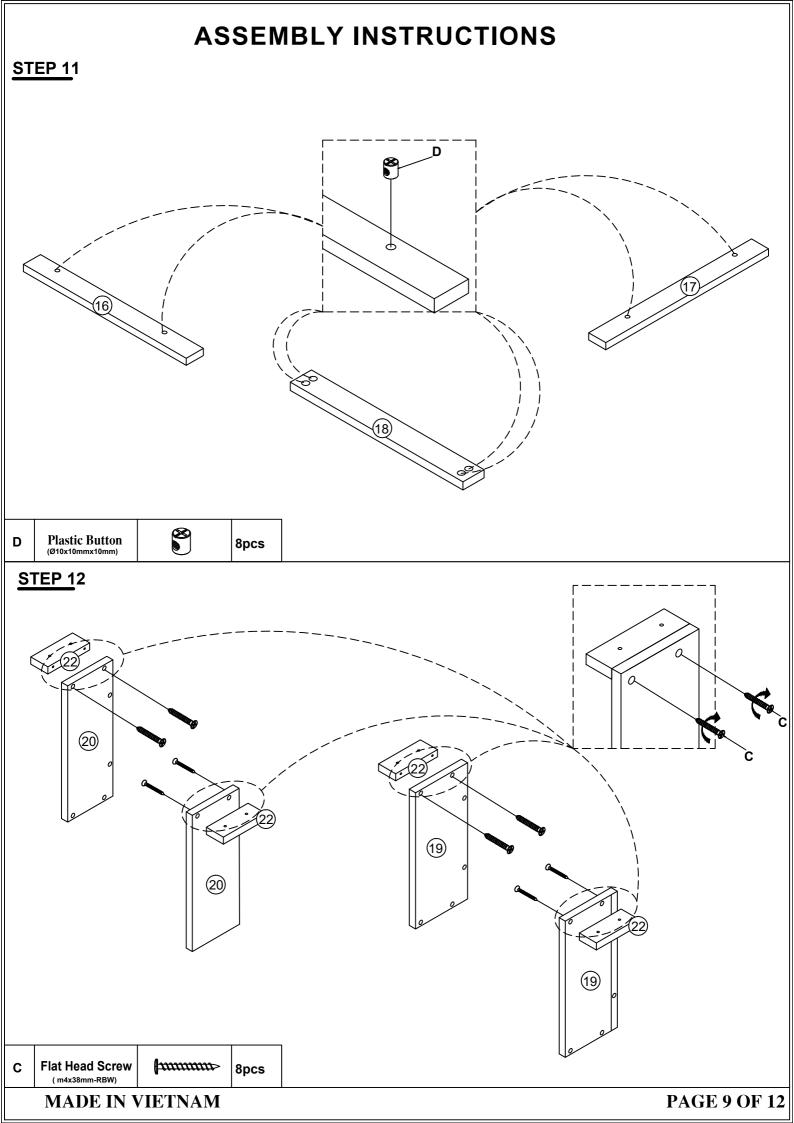

**Bed Right Panel** 1 Bed Left Panel 1pc 2 1pc **Trundle Right End Panel** 3 **Trundle Left End Panel** 1pc 4 1pc 5 Slat Roll Wheels 20pcs 6 4pcs 59x42x66mm Wheels 47x25x50mm 7 5pcs WF293097(BOX2) **Headboard Panel** Left Upper Rail 8 9 1pc 1pc **Back Panel Trundle** 10 **Right Upper Rail** 11 1pc 1pc 12 **Front Panel Trundle** 13 1pc **Drawer Front Panel** 1pc **Drawer Back Panel** Long Drawer Bottom Connector 14 15 1pc 1pc Left Trundle Board **Right Trundle Board** 16 1pc 17 1pc 18 **Drawer Bottom Connector** 19 **Drawer Side Panel** 1pc 2pcs 20 **Drawer Middle Connector** 21 **Drawer Bottom Panel** 2pcs 1pc •••• **Drawer Bottom Right Connector** 22 4pcs

#### MADE IN VIETNAM

#### **PAGE 3 OF 12**

#### WF293096/WF293097





### MADE IN VIETNAM

(m4x30mm-RBW)





MADE IN VIETNAM







**STEP 13**