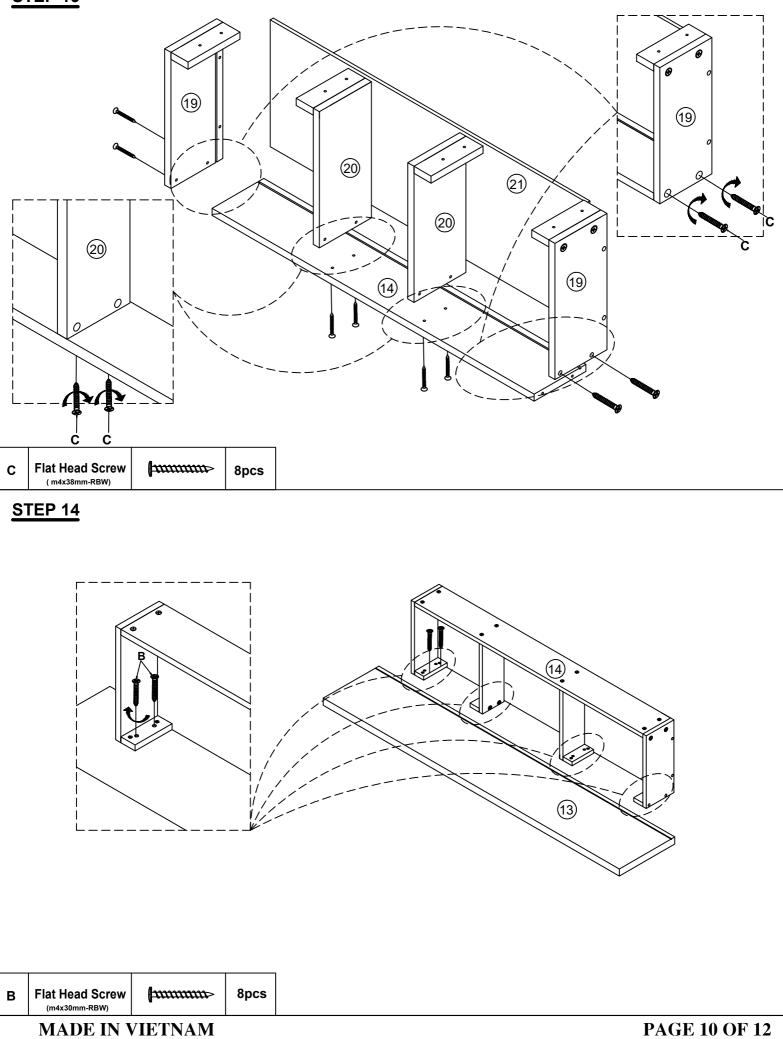

l** 1 Bed Left Panel 1pc 2 1pc **Trundle Right End Panel** 3 **Trundle Left End Panel** 1pc 4 1pc 5 Slat Roll Wheels 20pcs 6 4pcs 59x42x66mm Wheels 47x25x50mm 7 5pcs WF293097(BOX2) **Headboard Panel** Left Upper Rail 8 9 1pc 1pc **Back Panel Trundle** 10 **Right Upper Rail** 11 1pc 1pc 12 **Front Panel Trundle** 13 1pc **Drawer Front Panel** 1pc **Drawer Back Panel** Long Drawer Bottom Connector 14 15 1pc 1pc Left Trundle Board **Right Trundle Board** 16 1pc 17 1pc 18 **Drawer Bottom Connector** 19 **Drawer Side Panel** 1pc 2pcs 20 **Drawer Middle Connector** 21 **Drawer Bottom Panel** 2pcs 1pc •••• **Drawer Bottom Right Connector** 22 4pcs

#### MADE IN VIETNAM

#### **PAGE 3 OF 12**

#### WF293096/WF293097





### MADE IN VIETNAM

(m4x30mm-RBW)





MADE IN VIETNAM







**STEP 13**