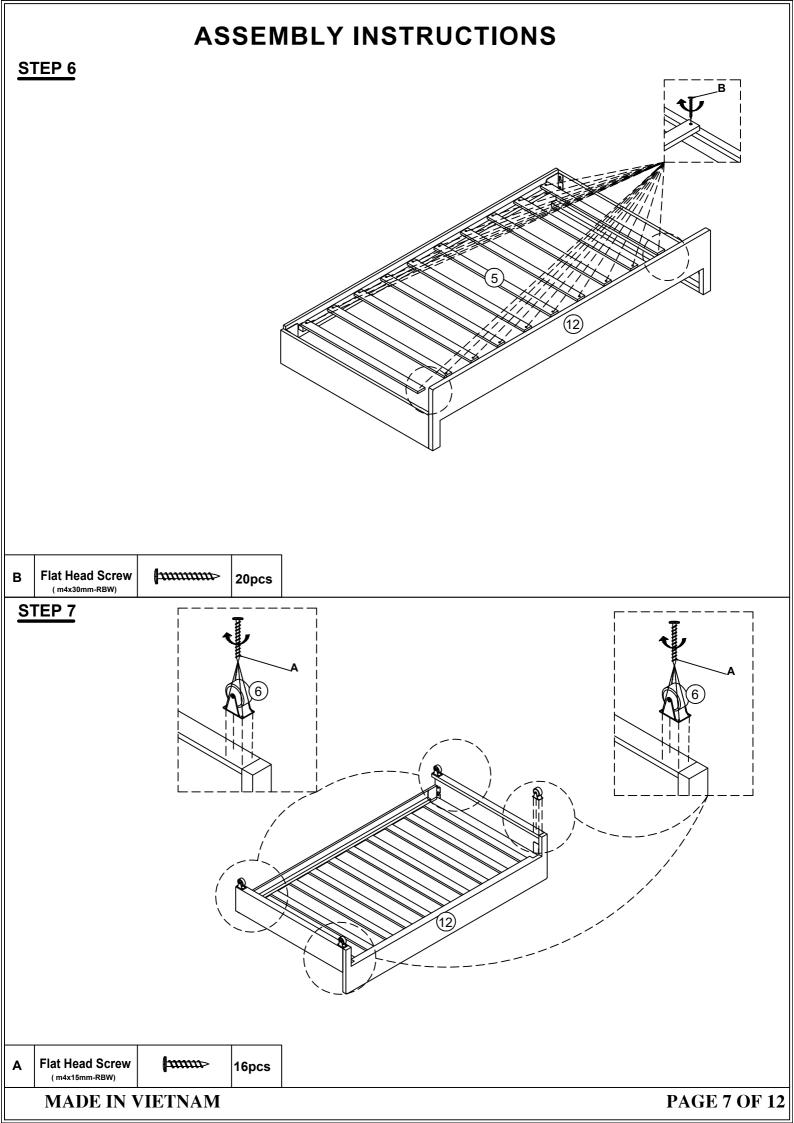

X1) **Bed Right Panel** 1 Bed Left Panel 1pc 2 1pc **Trundle Right End Panel** 3 **Trundle Left End Panel** 1pc 4 1pc 5 Slat Roll Wheels 20pcs 6 4pcs 59x42x66mm Wheels 47x25x50mm 7 5pcs WF293097(BOX2) **Headboard Panel** Left Upper Rail 8 9 1pc 1pc **Back Panel Trundle** 10 **Right Upper Rail** 11 1pc 1pc 12 **Front Panel Trundle** 13 1pc **Drawer Front Panel** 1pc **Drawer Back Panel** Long Drawer Bottom Connector 14 15 1pc 1pc Left Trundle Board **Right Trundle Board** 16 1pc 17 1pc 18 **Drawer Bottom Connector** 19 **Drawer Side Panel** 1pc 2pcs 20 **Drawer Middle Connector** 21 **Drawer Bottom Panel** 2pcs 1pc •••• **Drawer Bottom Right Connector** 22 4pcs

#### MADE IN VIETNAM

#### **PAGE 3 OF 12**

#### WF293096/WF293097





### MADE IN VIETNAM

(m4x30mm-RBW)





MADE IN VIETNAM







**STEP 13**