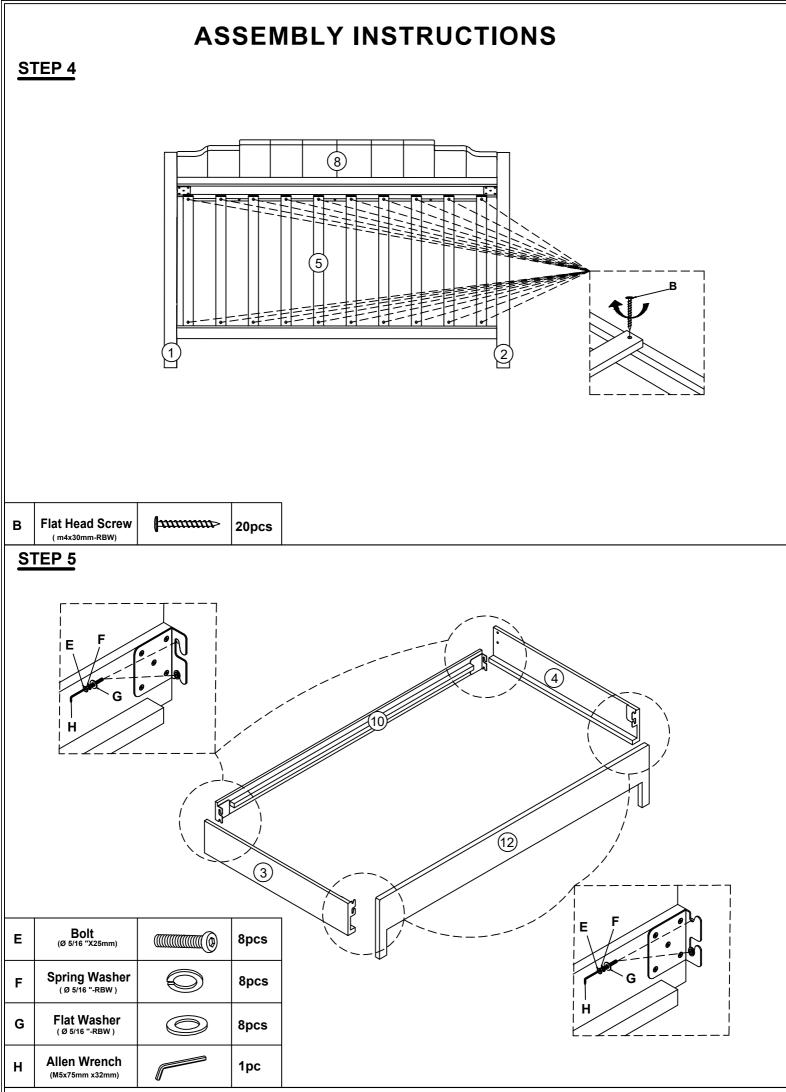

ICATION WF293096(BOX1) **Bed Right Panel** 1 Bed Left Panel 1pc 2 1pc **Trundle Right End Panel** 3 **Trundle Left End Panel** 1pc 4 1pc 5 Slat Roll Wheels 20pcs 6 4pcs 59x42x66mm Wheels 47x25x50mm 7 5pcs WF293097(BOX2) **Headboard Panel** Left Upper Rail 8 9 1pc 1pc **Back Panel Trundle** 10 **Right Upper Rail** 11 1pc 1pc 12 **Front Panel Trundle** 13 1pc **Drawer Front Panel** 1pc **Drawer Back Panel** Long Drawer Bottom Connector 14 15 1pc 1pc Left Trundle Board **Right Trundle Board** 16 1pc 17 1pc 18 **Drawer Bottom Connector** 19 **Drawer Side Panel** 1pc 2pcs 20 **Drawer Middle Connector** 21 **Drawer Bottom Panel** 2pcs 1pc •••• **Drawer Bottom Right Connector** 22 4pcs

#### MADE IN VIETNAM

#### **PAGE 3 OF 12**

#### WF293096/WF293097





### MADE IN VIETNAM

(m4x30mm-RBW)





MADE IN VIETNAM







**STEP 13**