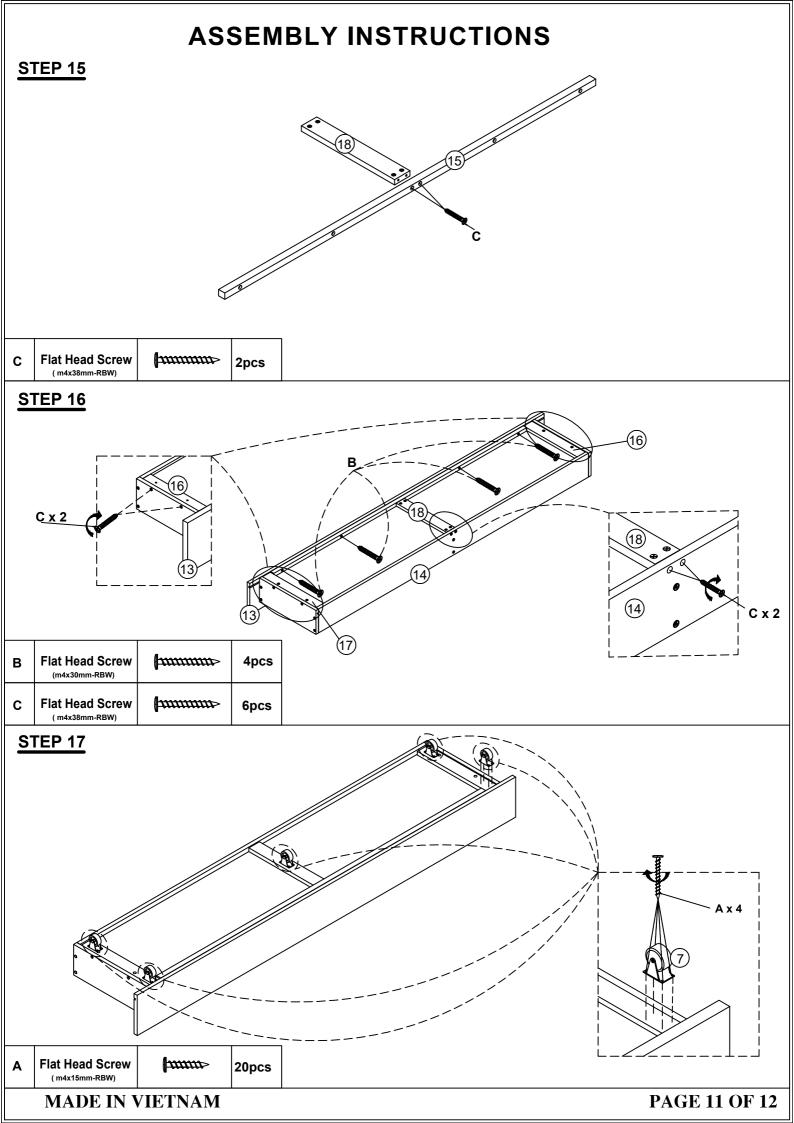

* 1 Bed Left Panel 1pc 2 1pc **Trundle Right End Panel** 3 **Trundle Left End Panel** 1pc 4 1pc 5 Slat Roll Wheels 20pcs 6 4pcs 59x42x66mm Wheels 47x25x50mm 7 5pcs WF293097(BOX2) **Headboard Panel** Left Upper Rail 8 9 1pc 1pc **Back Panel Trundle** 10 **Right Upper Rail** 11 1pc 1pc 12 **Front Panel Trundle** 13 1pc **Drawer Front Panel** 1pc **Drawer Back Panel** Long Drawer Bottom Connector 14 15 1pc 1pc Left Trundle Board **Right Trundle Board** 16 1pc 17 1pc 18 **Drawer Bottom Connector** 19 **Drawer Side Panel** 1pc 2pcs 20 **Drawer Middle Connector** 21 **Drawer Bottom Panel** 2pcs 1pc •••• **Drawer Bottom Right Connector** 22 4pcs

#### MADE IN VIETNAM

#### **PAGE 3 OF 12**

#### WF293096/WF293097





### MADE IN VIETNAM

(m4x30mm-RBW)





MADE IN VIETNAM







**STEP 13**