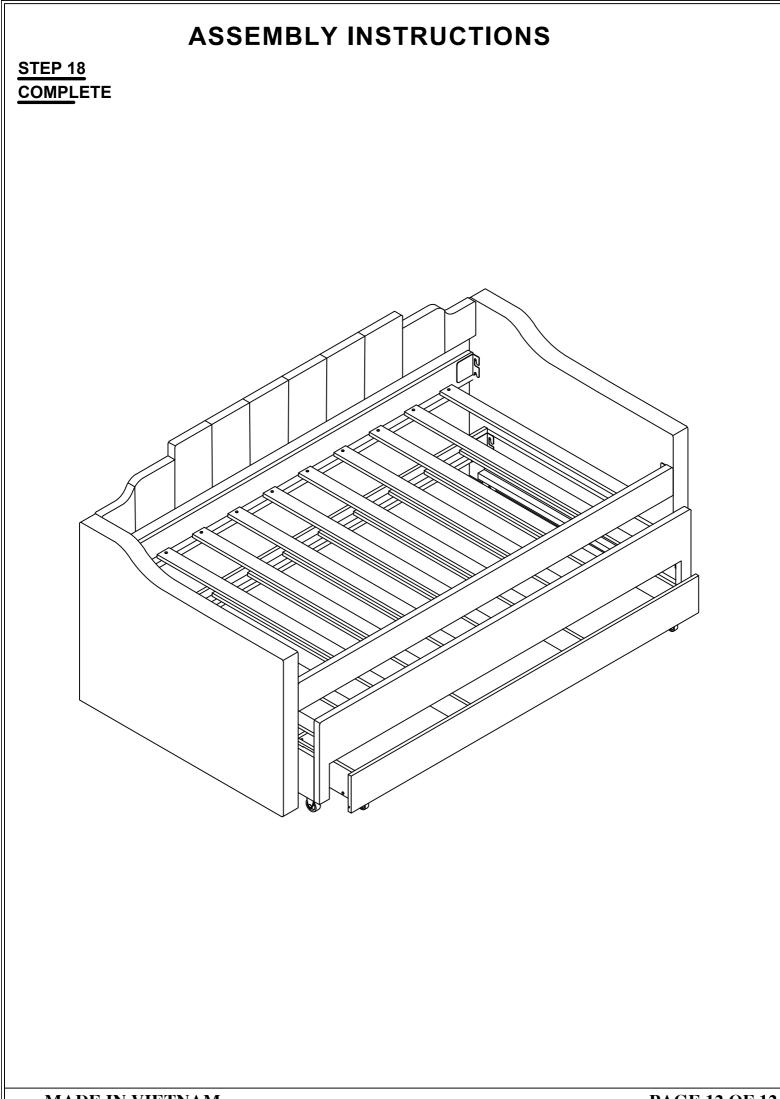

1 Bed Left Panel 1pc 2 1pc **Trundle Right End Panel** 3 **Trundle Left End Panel** 1pc 4 1pc 5 Slat Roll Wheels 20pcs 6 4pcs 59x42x66mm Wheels 47x25x50mm 7 5pcs WF293097(BOX2) **Headboard Panel** Left Upper Rail 8 9 1pc 1pc **Back Panel Trundle** 10 **Right Upper Rail** 11 1pc 1pc 12 **Front Panel Trundle** 13 1pc **Drawer Front Panel** 1pc **Drawer Back Panel** Long Drawer Bottom Connector 14 15 1pc 1pc Left Trundle Board **Right Trundle Board** 16 1pc 17 1pc 18 **Drawer Bottom Connector** 19 **Drawer Side Panel** 1pc 2pcs 20 **Drawer Middle Connector** 21 **Drawer Bottom Panel** 2pcs 1pc •••• **Drawer Bottom Right Connector** 22 4pcs

#### MADE IN VIETNAM

#### **PAGE 3 OF 12**

#### WF293096/WF293097





### MADE IN VIETNAM

(m4x30mm-RBW)





MADE IN VIETNAM







**STEP 13**