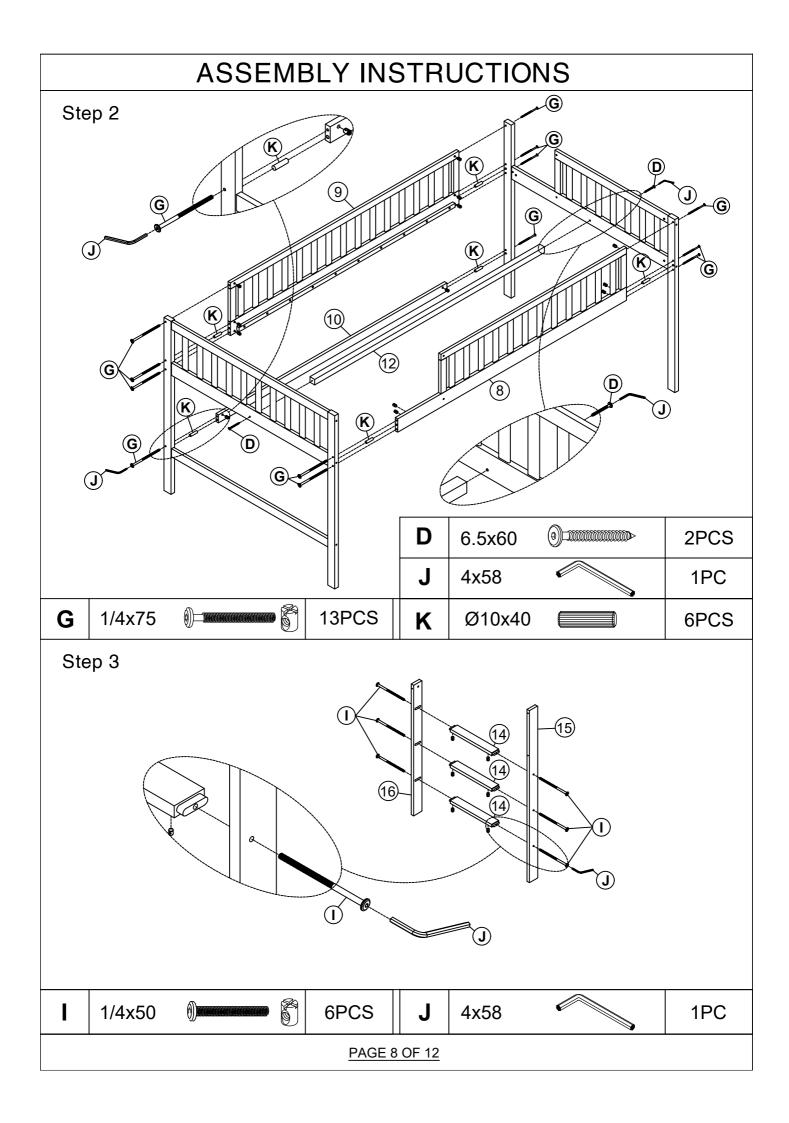

## PAGE 3 OF 12

| ASSEMBLY INSTRUCTIONS           |                                                                                                                         |       |                    |                          |      |  |  |  |  |
|---------------------------------|-------------------------------------------------------------------------------------------------------------------------|-------|--------------------|--------------------------|------|--|--|--|--|
| PARTS LIST                      |                                                                                                                         |       |                    |                          |      |  |  |  |  |
| WF310903 (hardware in this SKU) |                                                                                                                         |       |                    |                          |      |  |  |  |  |
| 5                               | Headboard frame                                                                                                         | 1рс   | 12 Center rail     |                          | 1рс  |  |  |  |  |
| 6                               | Headboard frame                                                                                                         | 1рс   | 17                 | Slide left leg           | 1pc  |  |  |  |  |
| 8                               | Front guard rail frame                                                                                                  | 1рс   | 18 Slide right leg |                          | 1рс  |  |  |  |  |
| 9                               | Back guard rail frame                                                                                                   | 1рс   | 21                 | Slide bottom panel       | 1рс  |  |  |  |  |
| 10                              | Back guard rail                                                                                                         | 1рс   |                    |                          |      |  |  |  |  |
| WF310904                        |                                                                                                                         |       |                    |                          |      |  |  |  |  |
| 1                               | Bed leg                                                                                                                 | 1pc   | 13                 | Front guard rail support | 1pc  |  |  |  |  |
| 2                               | Bed leg                                                                                                                 | 1pc   | 14                 | Ladder steps             | 3pcs |  |  |  |  |
| 3                               | Bed leg                                                                                                                 | 1pc   | 15                 | Ladder long leg          | 1pc  |  |  |  |  |
| 4                               | ⊘ <del>∻→</del><br>Bed leg                                                                                              | 1pc   | 16                 | Ladder short leg         | 1рс  |  |  |  |  |
| 7                               | ,                                                                                                                       | 1pc   | 19                 | Slide panel              | 1pc  |  |  |  |  |
| 11                              | بر المعالم الم<br>Slats | 14pcs | 20                 | Slide support            |      |  |  |  |  |
|                                 |                                                                                                                         |       |                    |                          |      |  |  |  |  |
| PAGE 5 OF 12                    |                                                                                                                         |       |                    |                          |      |  |  |  |  |

| ASSEMBLY INSTRUCTIONS    |         |                                        |       |   |                                |             |       |  |  |  |
|--------------------------|---------|----------------------------------------|-------|---|--------------------------------|-------------|-------|--|--|--|
| HARDWARE LIST (WF310903) |         |                                        |       |   |                                |             |       |  |  |  |
| Α                        | Ø4x38   | «aaaaaaaaaaaa()                        | 2PCS  | J | 4x58                           |             | 1PC   |  |  |  |
| В                        | Ø4x30   | <pre> aaaaaaaaaadadaaadagaadga) </pre> | 42PCS | κ | Ø10x40                         |             | 29PCS |  |  |  |
| С                        | Ø4x15   |                                        | 10PCS | L | 1/4x12                         | $\bigcirc$  | 12PCS |  |  |  |
| D                        | 6.5x60  |                                        | 2PCS  | Μ | 1/4x19                         | $\bigcirc$  | 12PCS |  |  |  |
| Е                        | 6.5x50  |                                        | 2PCS  | Ν | 18x18x2                        |             | 2PCS  |  |  |  |
| F                        | 1/4x110 |                                        | 9PCS  | 0 | 30x25x25                       | Q.          | 2PCS  |  |  |  |
| G                        | 1/4x75  |                                        | 13PCS | Ρ | 70x18x2                        | 0000        | 2PCS  |  |  |  |
| н                        | 1/4x65  | ()= <b>1111111111111111</b>            | 15PCS | Q | Ø4x15                          | «aaaaaaac() | 2PCS  |  |  |  |
| I                        | 1/4x50  | () <b></b>                             | 6PCS  |   | Phillip head sc<br>Not include | rew         |       |  |  |  |
|                          |         |                                        |       |   |                                |             |       |  |  |  |