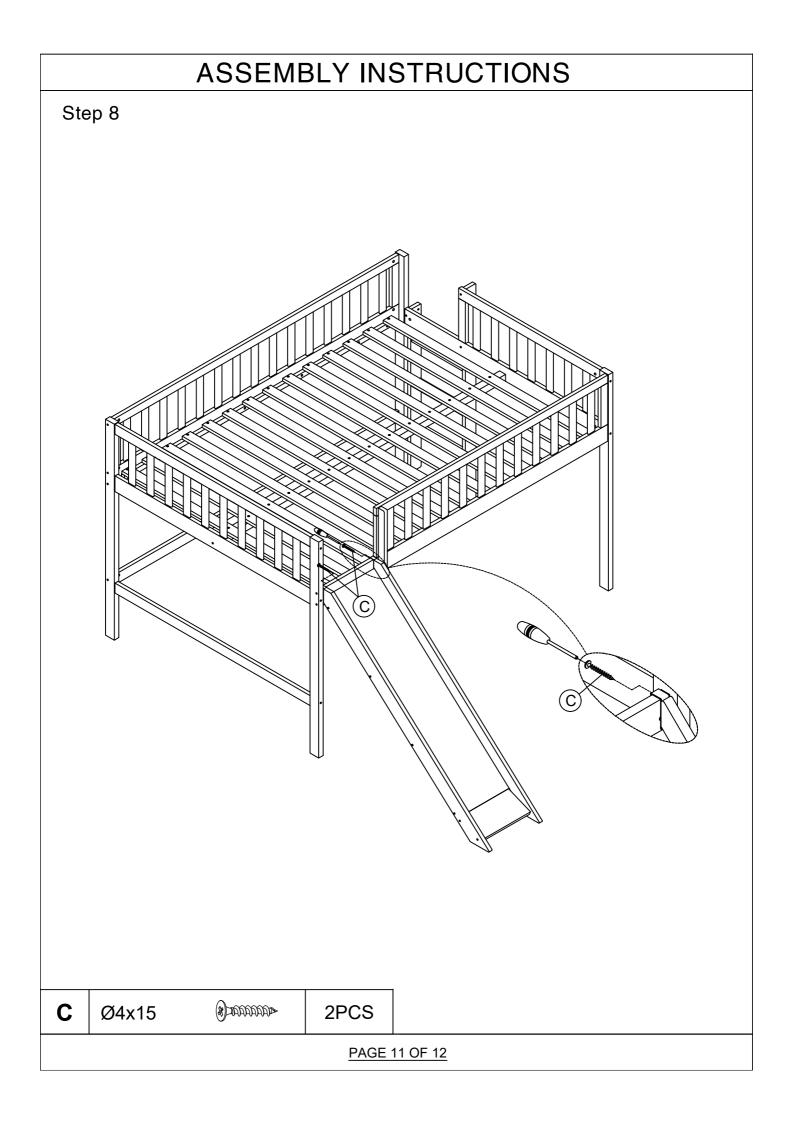

## PAGE 3 OF 12

| ASSEMBLY INSTRUCTIONS           |                                                                                                                         |       |                    |                          |      |  |  |  |  |
|---------------------------------|-------------------------------------------------------------------------------------------------------------------------|-------|--------------------|--------------------------|------|--|--|--|--|
| PARTS LIST                      |                                                                                                                         |       |                    |                          |      |  |  |  |  |
| WF310903 (hardware in this SKU) |                                                                                                                         |       |                    |                          |      |  |  |  |  |
| 5                               | Headboard frame                                                                                                         | 1рс   | 12 Center rail     |                          | 1рс  |  |  |  |  |
| 6                               | Headboard frame                                                                                                         | 1рс   | 17                 | Slide left leg           | 1pc  |  |  |  |  |
| 8                               | Front guard rail frame                                                                                                  | 1рс   | 18 Slide right leg |                          | 1рс  |  |  |  |  |
| 9                               | Back guard rail frame                                                                                                   | 1рс   | 21                 | Slide bottom panel       | 1рс  |  |  |  |  |
| 10                              | Back guard rail                                                                                                         | 1рс   |                    |                          |      |  |  |  |  |
| WF310904                        |                                                                                                                         |       |                    |                          |      |  |  |  |  |
| 1                               | Bed leg                                                                                                                 | 1pc   | 13                 | Front guard rail support | 1pc  |  |  |  |  |
| 2                               | Bed leg                                                                                                                 | 1pc   | 14                 | Ladder steps             | 3pcs |  |  |  |  |
| 3                               | Bed leg                                                                                                                 | 1pc   | 15                 | Ladder long leg          | 1pc  |  |  |  |  |
| 4                               | ⊘ <del>∻→</del><br>Bed leg                                                                                              | 1pc   | 16                 | Ladder short leg         | 1рс  |  |  |  |  |
| 7                               | ,                                                                                                                       | 1pc   | 19                 | Slide panel              | 1pc  |  |  |  |  |
| 11                              | بر المعالم الم<br>Slats | 14pcs | 20                 | Slide support            |      |  |  |  |  |
|                                 |                                                                                                                         |       |                    |                          |      |  |  |  |  |
| PAGE 5 OF 12                    |                                                                                                                         |       |                    |                          |      |  |  |  |  |

| ASSEMBLY INSTRUCTIONS    |         |                                        |       |   |                                |             |       |  |  |  |
|--------------------------|---------|----------------------------------------|-------|---|--------------------------------|-------------|-------|--|--|--|
| HARDWARE LIST (WF310903) |         |                                        |       |   |                                |             |       |  |  |  |
| Α                        | Ø4x38   | «aaaaaaaaaaaa()                        | 2PCS  | J | 4x58                           |             | 1PC   |  |  |  |
| В                        | Ø4x30   | <pre> aaaaaaaaaadadaaadagaadga) </pre> | 42PCS | κ | Ø10x40                         |             | 29PCS |  |  |  |
| С                        | Ø4x15   |                                        | 10PCS | L | 1/4x12                         | $\bigcirc$  | 12PCS |  |  |  |
| D                        | 6.5x60  |                                        | 2PCS  | Μ | 1/4x19                         | $\bigcirc$  | 12PCS |  |  |  |
| Е                        | 6.5x50  |                                        | 2PCS  | Ν | 18x18x2                        |             | 2PCS  |  |  |  |
| F                        | 1/4x110 |                                        | 9PCS  | 0 | 30x25x25                       | Q.          | 2PCS  |  |  |  |
| G                        | 1/4x75  |                                        | 13PCS | Ρ | 70x18x2                        | 0000        | 2PCS  |  |  |  |
| н                        | 1/4x65  | ()= <b>1111111111111111</b>            | 15PCS | Q | Ø4x15                          | «aaaaaaac() | 2PCS  |  |  |  |
| I                        | 1/4x50  | () <b></b>                             | 6PCS  |   | Phillip head sc<br>Not include | rew         |       |  |  |  |
|                          |         |                                        |       |   |                                |             |       |  |  |  |