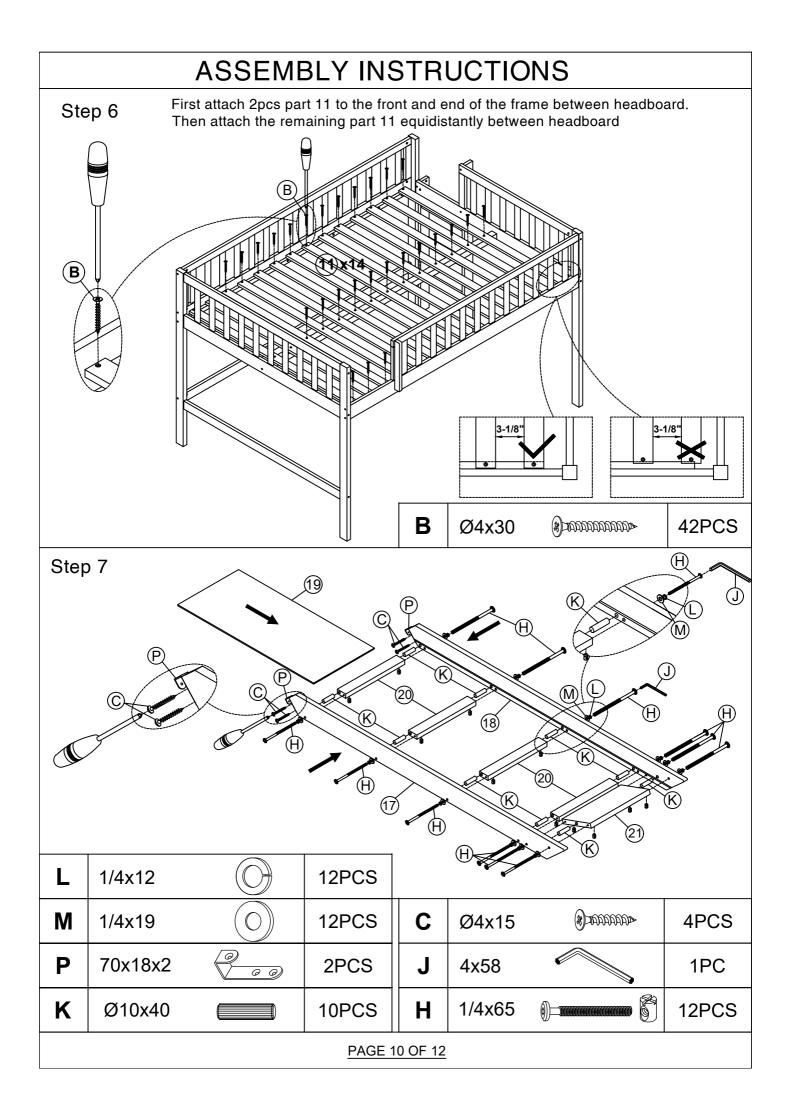

## PAGE 3 OF 12

| ASSEMBLY INSTRUCTIONS           |                                                                                                                         |       |                    |                          |      |  |  |  |  |
|---------------------------------|-------------------------------------------------------------------------------------------------------------------------|-------|--------------------|--------------------------|------|--|--|--|--|
| PARTS LIST                      |                                                                                                                         |       |                    |                          |      |  |  |  |  |
| WF310903 (hardware in this SKU) |                                                                                                                         |       |                    |                          |      |  |  |  |  |
| 5                               | Headboard frame                                                                                                         | 1рс   | 12 Center rail     |                          | 1рс  |  |  |  |  |
| 6                               | Headboard frame                                                                                                         | 1рс   | 17                 | Slide left leg           | 1pc  |  |  |  |  |
| 8                               | Front guard rail frame                                                                                                  | 1рс   | 18 Slide right leg |                          | 1рс  |  |  |  |  |
| 9                               | Back guard rail frame                                                                                                   | 1рс   | 21                 | Slide bottom panel       | 1рс  |  |  |  |  |
| 10                              | Back guard rail                                                                                                         | 1рс   |                    |                          |      |  |  |  |  |
| WF310904                        |                                                                                                                         |       |                    |                          |      |  |  |  |  |
| 1                               | Bed leg                                                                                                                 | 1pc   | 13                 | Front guard rail support | 1pc  |  |  |  |  |
| 2                               | Bed leg                                                                                                                 | 1pc   | 14                 | Ladder steps             | 3pcs |  |  |  |  |
| 3                               | Bed leg                                                                                                                 | 1pc   | 15                 | Ladder long leg          | 1pc  |  |  |  |  |
| 4                               | ⊘ <del>∻→</del><br>Bed leg                                                                                              | 1pc   | 16                 | Ladder short leg         | 1рс  |  |  |  |  |
| 7                               | ,                                                                                                                       | 1pc   | 19                 | Slide panel              | 1pc  |  |  |  |  |
| 11                              | بر المعالم الم<br>Slats | 14pcs | 20                 | Slide support            |      |  |  |  |  |
|                                 |                                                                                                                         |       |                    |                          |      |  |  |  |  |
| PAGE 5 OF 12                    |                                                                                                                         |       |                    |                          |      |  |  |  |  |

| ASSEMBLY INSTRUCTIONS    |         |                                        |       |   |                                |             |       |  |  |  |
|--------------------------|---------|----------------------------------------|-------|---|--------------------------------|-------------|-------|--|--|--|
| HARDWARE LIST (WF310903) |         |                                        |       |   |                                |             |       |  |  |  |
| Α                        | Ø4x38   | «aaaaaaaaaaaa()                        | 2PCS  | J | 4x58                           |             | 1PC   |  |  |  |
| В                        | Ø4x30   | <pre> aaaaaaaaaadadaaadagaadga) </pre> | 42PCS | κ | Ø10x40                         |             | 29PCS |  |  |  |
| С                        | Ø4x15   |                                        | 10PCS | L | 1/4x12                         | $\bigcirc$  | 12PCS |  |  |  |
| D                        | 6.5x60  |                                        | 2PCS  | Μ | 1/4x19                         | $\bigcirc$  | 12PCS |  |  |  |
| Е                        | 6.5x50  |                                        | 2PCS  | Ν | 18x18x2                        |             | 2PCS  |  |  |  |
| F                        | 1/4x110 |                                        | 9PCS  | 0 | 30x25x25                       | Q.          | 2PCS  |  |  |  |
| G                        | 1/4x75  |                                        | 13PCS | Ρ | 70x18x2                        | 0000        | 2PCS  |  |  |  |
| н                        | 1/4x65  | ()= <b>1111111111111111</b>            | 15PCS | Q | Ø4x15                          | «aaaaaaac() | 2PCS  |  |  |  |
| I                        | 1/4x50  | () <b></b>                             | 6PCS  |   | Phillip head sc<br>Not include | rew         |       |  |  |  |
|                          |         |                                        |       |   |                                |             |       |  |  |  |