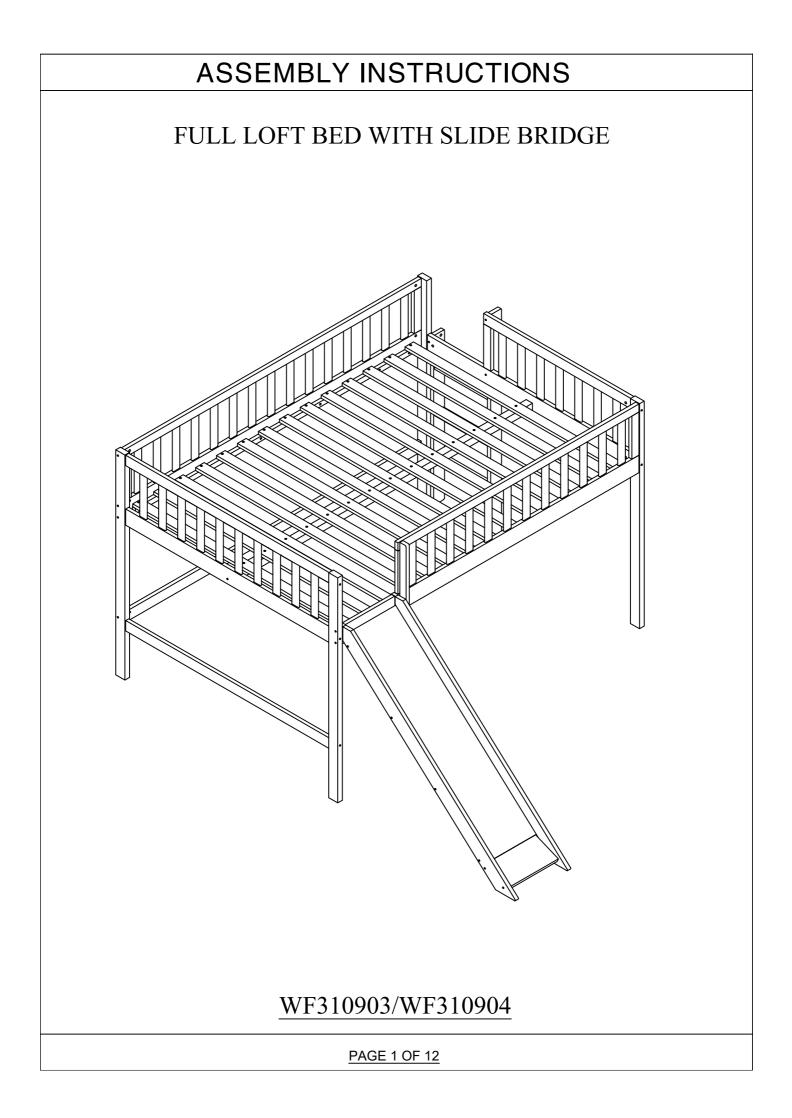

## PAGE 3 OF 12

| ASSEMBLY INSTRUCTIONS           |                                                                                                                         |       |                    |                          |      |  |  |  |  |
|---------------------------------|-------------------------------------------------------------------------------------------------------------------------|-------|--------------------|--------------------------|------|--|--|--|--|
| PARTS LIST                      |                                                                                                                         |       |                    |                          |      |  |  |  |  |
| WF310903 (hardware in this SKU) |                                                                                                                         |       |                    |                          |      |  |  |  |  |
| 5                               | Headboard frame                                                                                                         | 1рс   | 12 Center rail     |                          | 1рс  |  |  |  |  |
| 6                               | Headboard frame                                                                                                         | 1рс   | 17                 | Slide left leg           | 1pc  |  |  |  |  |
| 8                               | Front guard rail frame                                                                                                  | 1рс   | 18 Slide right leg |                          | 1рс  |  |  |  |  |
| 9                               | Back guard rail frame                                                                                                   | 1рс   | 21                 | Slide bottom panel       | 1рс  |  |  |  |  |
| 10                              | Back guard rail                                                                                                         | 1рс   |                    |                          |      |  |  |  |  |
| WF310904                        |                                                                                                                         |       |                    |                          |      |  |  |  |  |
| 1                               | Bed leg                                                                                                                 | 1pc   | 13                 | Front guard rail support | 1pc  |  |  |  |  |
| 2                               | Bed leg                                                                                                                 | 1pc   | 14                 | Ladder steps             | 3pcs |  |  |  |  |
| 3                               | Bed leg                                                                                                                 | 1pc   | 15                 | Ladder long leg          | 1pc  |  |  |  |  |
| 4                               | ⊘ <del>∻→</del><br>Bed leg                                                                                              | 1pc   | 16                 | Ladder short leg         | 1рс  |  |  |  |  |
| 7                               | ,                                                                                                                       | 1pc   | 19                 | Slide panel              | 1pc  |  |  |  |  |
| 11                              | بر المعالم الم<br>Slats | 14pcs | 20                 | Slide support            |      |  |  |  |  |
|                                 |                                                                                                                         |       |                    |                          |      |  |  |  |  |
| PAGE 5 OF 12                    |                                                                                                                         |       |                    |                          |      |  |  |  |  |