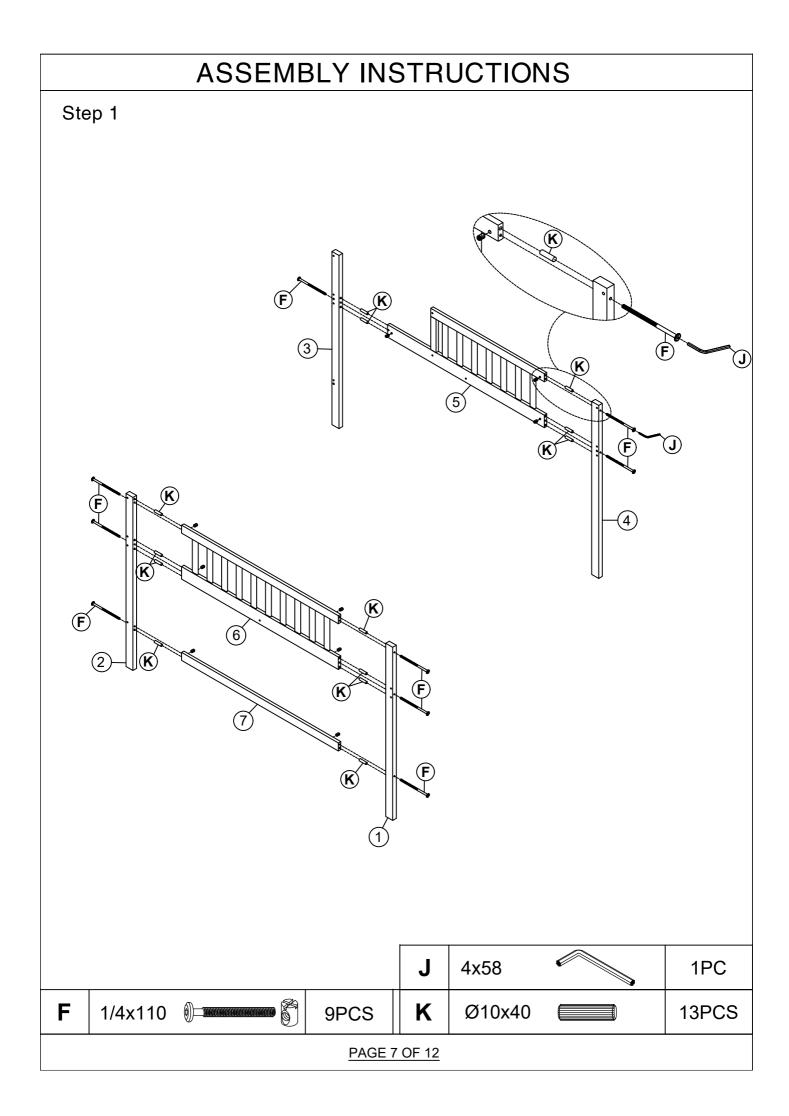

## PAGE 3 OF 12

| ASSEMBLY INSTRUCTIONS           |                                                                                                                         |       |                    |                          |      |  |  |  |  |
|---------------------------------|-------------------------------------------------------------------------------------------------------------------------|-------|--------------------|--------------------------|------|--|--|--|--|
| PARTS LIST                      |                                                                                                                         |       |                    |                          |      |  |  |  |  |
| WF310903 (hardware in this SKU) |                                                                                                                         |       |                    |                          |      |  |  |  |  |
| 5                               | Headboard frame                                                                                                         | 1рс   | 12 Center rail     |                          | 1рс  |  |  |  |  |
| 6                               | Headboard frame                                                                                                         | 1рс   | 17                 | Slide left leg           | 1pc  |  |  |  |  |
| 8                               | Front guard rail frame                                                                                                  | 1рс   | 18 Slide right leg |                          | 1рс  |  |  |  |  |
| 9                               | Back guard rail frame                                                                                                   | 1рс   | 21                 | Slide bottom panel       | 1рс  |  |  |  |  |
| 10                              | Back guard rail                                                                                                         | 1рс   |                    |                          |      |  |  |  |  |
| WF310904                        |                                                                                                                         |       |                    |                          |      |  |  |  |  |
| 1                               | Bed leg                                                                                                                 | 1pc   | 13                 | Front guard rail support | 1pc  |  |  |  |  |
| 2                               | Bed leg                                                                                                                 | 1pc   | 14                 | Ladder steps             | 3pcs |  |  |  |  |
| 3                               | Bed leg                                                                                                                 | 1pc   | 15                 | Ladder long leg          | 1pc  |  |  |  |  |
| 4                               | ⊘ <del>∻→</del><br>Bed leg                                                                                              | 1pc   | 16                 | Ladder short leg         | 1рс  |  |  |  |  |
| 7                               | ,                                                                                                                       | 1pc   | 19                 | Slide panel              | 1pc  |  |  |  |  |
| 11                              | بر المعالم الم<br>Slats | 14pcs | 20                 | Slide support            |      |  |  |  |  |
|                                 |                                                                                                                         |       |                    |                          |      |  |  |  |  |
| PAGE 5 OF 12                    |                                                                                                                         |       |                    |                          |      |  |  |  |  |

| ASSEMBLY INSTRUCTIONS    |         |                                        |       |   |                                |             |       |  |  |  |
|--------------------------|---------|----------------------------------------|-------|---|--------------------------------|-------------|-------|--|--|--|
| HARDWARE LIST (WF310903) |         |                                        |       |   |                                |             |       |  |  |  |
| Α                        | Ø4x38   | «aaaaaaaaaaaa()                        | 2PCS  | J | 4x58                           |             | 1PC   |  |  |  |
| В                        | Ø4x30   | <pre> aaaaaaaaaadadaaadagaadga) </pre> | 42PCS | κ | Ø10x40                         |             | 29PCS |  |  |  |
| С                        | Ø4x15   |                                        | 10PCS | L | 1/4x12                         | $\bigcirc$  | 12PCS |  |  |  |
| D                        | 6.5x60  |                                        | 2PCS  | Μ | 1/4x19                         | $\bigcirc$  | 12PCS |  |  |  |
| Е                        | 6.5x50  |                                        | 2PCS  | Ν | 18x18x2                        |             | 2PCS  |  |  |  |
| F                        | 1/4x110 |                                        | 9PCS  | 0 | 30x25x25                       | Q.          | 2PCS  |  |  |  |
| G                        | 1/4x75  |                                        | 13PCS | Ρ | 70x18x2                        | 0000        | 2PCS  |  |  |  |
| н                        | 1/4x65  | ()= <b>1111111111111111</b>            | 15PCS | Q | Ø4x15                          | «aaaaaaac() | 2PCS  |  |  |  |
| I                        | 1/4x50  | () <b></b>                             | 6PCS  |   | Phillip head sc<br>Not include | rew         |       |  |  |  |
|                          |         |                                        |       |   |                                |             |       |  |  |  |