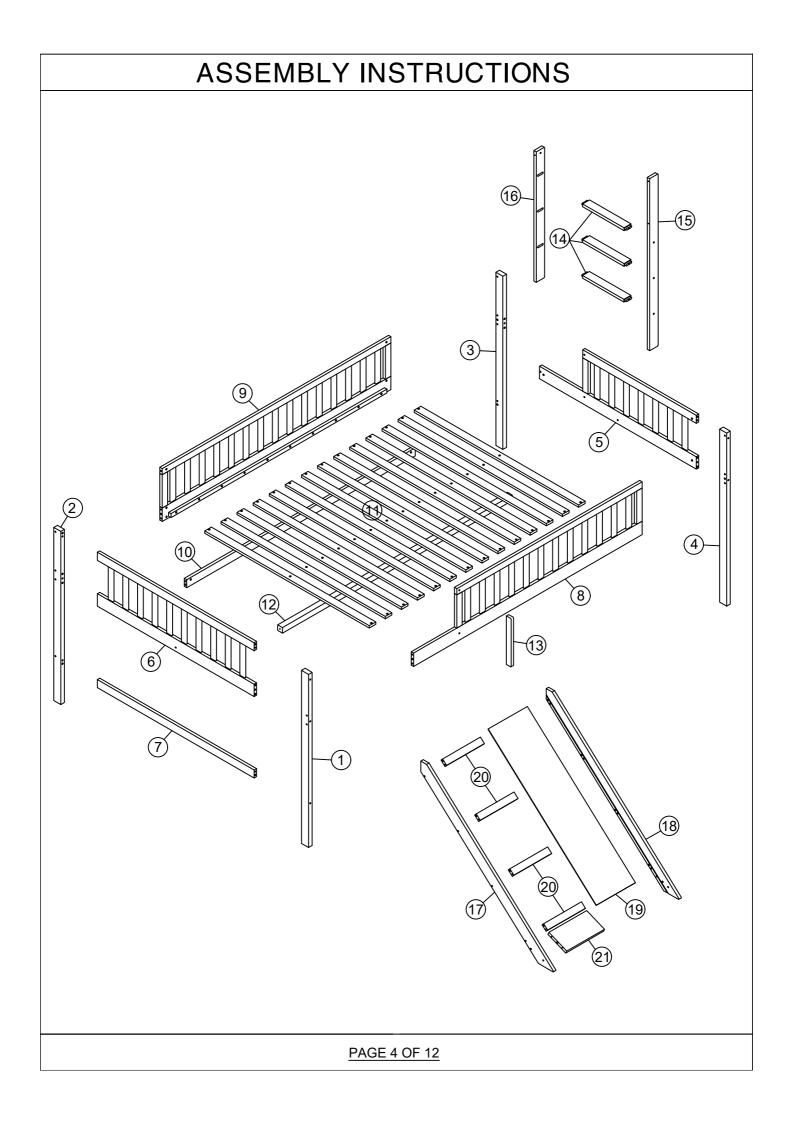

## PAGE 3 OF 12

| ASSEMBLY INSTRUCTIONS           |                                                                                                                         |       |                    |                          |      |  |  |  |  |
|---------------------------------|-------------------------------------------------------------------------------------------------------------------------|-------|--------------------|--------------------------|------|--|--|--|--|
| PARTS LIST                      |                                                                                                                         |       |                    |                          |      |  |  |  |  |
| WF310903 (hardware in this SKU) |                                                                                                                         |       |                    |                          |      |  |  |  |  |
| 5                               | Headboard frame                                                                                                         | 1рс   | 12 Center rail     |                          | 1рс  |  |  |  |  |
| 6                               | Headboard frame                                                                                                         | 1рс   | 17                 | Slide left leg           | 1pc  |  |  |  |  |
| 8                               | Front guard rail frame                                                                                                  | 1рс   | 18 Slide right leg |                          | 1рс  |  |  |  |  |
| 9                               | Back guard rail frame                                                                                                   | 1рс   | 21                 | Slide bottom panel       | 1рс  |  |  |  |  |
| 10                              | Back guard rail                                                                                                         | 1рс   |                    |                          |      |  |  |  |  |
| WF310904                        |                                                                                                                         |       |                    |                          |      |  |  |  |  |
| 1                               | Bed leg                                                                                                                 | 1pc   | 13                 | Front guard rail support | 1pc  |  |  |  |  |
| 2                               | Bed leg                                                                                                                 | 1pc   | 14                 | Ladder steps             | 3pcs |  |  |  |  |
| 3                               | Bed leg                                                                                                                 | 1pc   | 15                 | Ladder long leg          | 1pc  |  |  |  |  |
| 4                               | ⊘ <del>∻→</del><br>Bed leg                                                                                              | 1pc   | 16                 | Ladder short leg         | 1рс  |  |  |  |  |
| 7                               | ,                                                                                                                       | 1pc   | 19                 | Slide panel              | 1pc  |  |  |  |  |
| 11                              | بر المعالم الم<br>Slats | 14pcs | 20                 | Slide support            |      |  |  |  |  |
|                                 |                                                                                                                         |       |                    |                          |      |  |  |  |  |
| PAGE 5 OF 12                    |                                                                                                                         |       |                    |                          |      |  |  |  |  |