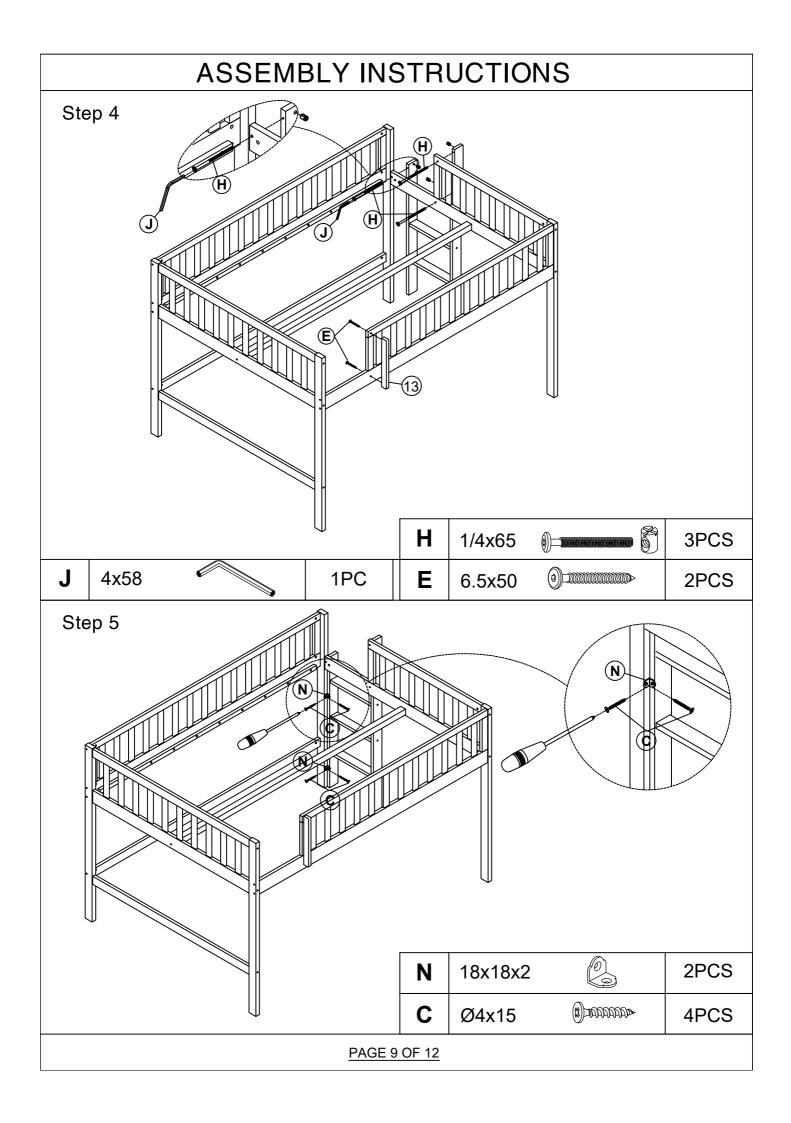

## PAGE 3 OF 12

| ASSEMBLY INSTRUCTIONS           |                                                                                                                         |       |                    |                          |      |  |  |  |  |
|---------------------------------|-------------------------------------------------------------------------------------------------------------------------|-------|--------------------|--------------------------|------|--|--|--|--|
| PARTS LIST                      |                                                                                                                         |       |                    |                          |      |  |  |  |  |
| WF310903 (hardware in this SKU) |                                                                                                                         |       |                    |                          |      |  |  |  |  |
| 5                               | Headboard frame                                                                                                         | 1рс   | 12 Center rail     |                          | 1рс  |  |  |  |  |
| 6                               | Headboard frame                                                                                                         | 1рс   | 17                 | Slide left leg           | 1pc  |  |  |  |  |
| 8                               | Front guard rail frame                                                                                                  | 1рс   | 18 Slide right leg |                          | 1рс  |  |  |  |  |
| 9                               | Back guard rail frame                                                                                                   | 1рс   | 21                 | Slide bottom panel       | 1рс  |  |  |  |  |
| 10                              | Back guard rail                                                                                                         | 1рс   |                    |                          |      |  |  |  |  |
| WF310904                        |                                                                                                                         |       |                    |                          |      |  |  |  |  |
| 1                               | Bed leg                                                                                                                 | 1pc   | 13                 | Front guard rail support | 1pc  |  |  |  |  |
| 2                               | Bed leg                                                                                                                 | 1pc   | 14                 | Ladder steps             | 3pcs |  |  |  |  |
| 3                               | Bed leg                                                                                                                 | 1pc   | 15                 | Ladder long leg          | 1pc  |  |  |  |  |
| 4                               | ⊘ <del>∻→</del><br>Bed leg                                                                                              | 1pc   | 16                 | Ladder short leg         | 1рс  |  |  |  |  |
| 7                               | ,                                                                                                                       | 1pc   | 19                 | Slide panel              | 1pc  |  |  |  |  |
| 11                              | بر المعالم الم<br>Slats | 14pcs | 20                 | Slide support            |      |  |  |  |  |
|                                 |                                                                                                                         |       |                    |                          |      |  |  |  |  |
| PAGE 5 OF 12                    |                                                                                                                         |       |                    |                          |      |  |  |  |  |

| ASSEMBLY INSTRUCTIONS    |         |                                        |       |   |                                |             |       |  |  |  |
|--------------------------|---------|----------------------------------------|-------|---|--------------------------------|-------------|-------|--|--|--|
| HARDWARE LIST (WF310903) |         |                                        |       |   |                                |             |       |  |  |  |
| Α                        | Ø4x38   | «aaaaaaaaaaaa()                        | 2PCS  | J | 4x58                           |             | 1PC   |  |  |  |
| В                        | Ø4x30   | <pre> aaaaaaaaaadadaaadagaadga) </pre> | 42PCS | κ | Ø10x40                         |             | 29PCS |  |  |  |
| С                        | Ø4x15   |                                        | 10PCS | L | 1/4x12                         | $\bigcirc$  | 12PCS |  |  |  |
| D                        | 6.5x60  |                                        | 2PCS  | Μ | 1/4x19                         | $\bigcirc$  | 12PCS |  |  |  |
| Е                        | 6.5x50  |                                        | 2PCS  | Ν | 18x18x2                        |             | 2PCS  |  |  |  |
| F                        | 1/4x110 |                                        | 9PCS  | 0 | 30x25x25                       | Q.          | 2PCS  |  |  |  |
| G                        | 1/4x75  |                                        | 13PCS | Ρ | 70x18x2                        | 0000        | 2PCS  |  |  |  |
| н                        | 1/4x65  | ()= <b>1111111111111111</b>            | 15PCS | Q | Ø4x15                          | «aaaaaaac() | 2PCS  |  |  |  |
| I                        | 1/4x50  | () <b></b>                             | 6PCS  |   | Phillip head sc<br>Not include | rew         |       |  |  |  |
|                          |         |                                        |       |   |                                |             |       |  |  |  |