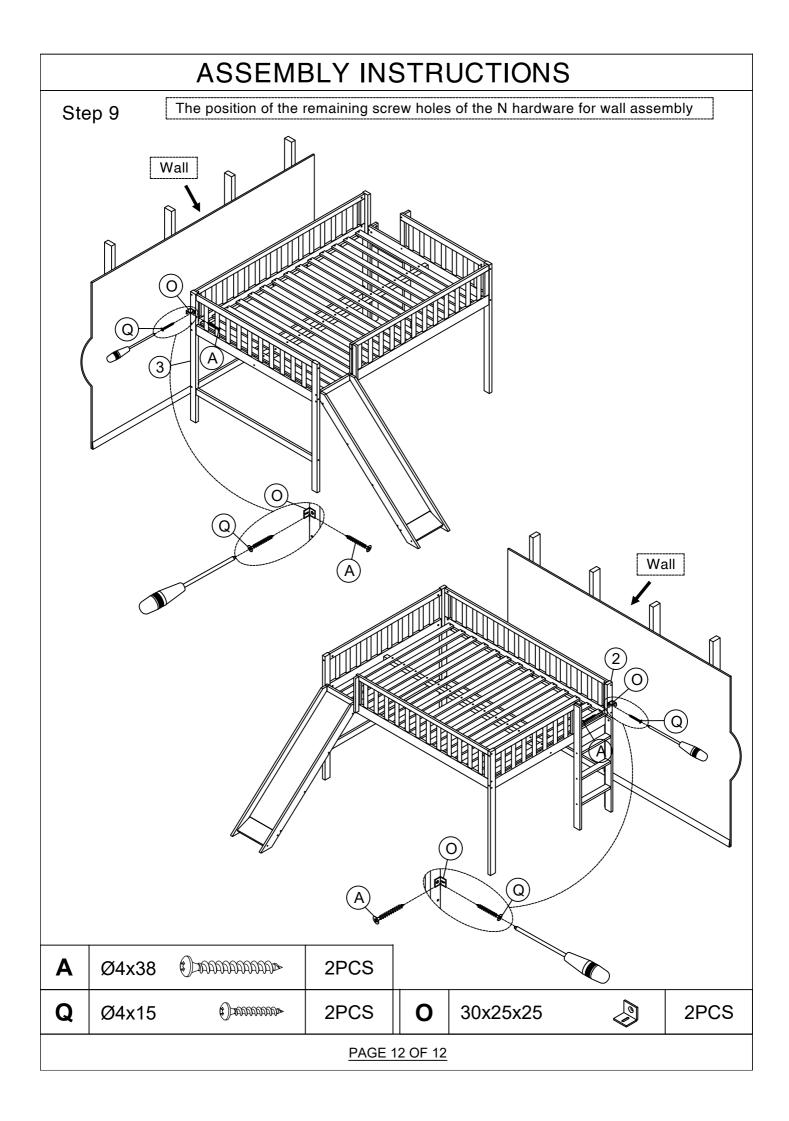

| ASSEMBLY INSTRUCTIONS    |         |                                        |       |   |                                |             |       |  |  |  |
|--------------------------|---------|----------------------------------------|-------|---|--------------------------------|-------------|-------|--|--|--|
| HARDWARE LIST (WF310903) |         |                                        |       |   |                                |             |       |  |  |  |
| Α                        | Ø4x38   | «aaaaaaaaaaaa()                        | 2PCS  | J | 4x58                           |             | 1PC   |  |  |  |
| В                        | Ø4x30   | <pre> aaaaaaaaaadadaaadagaadga) </pre> | 42PCS | κ | Ø10x40                         |             | 29PCS |  |  |  |
| С                        | Ø4x15   |                                        | 10PCS | L | 1/4x12                         | $\bigcirc$  | 12PCS |  |  |  |
| D                        | 6.5x60  |                                        | 2PCS  | Μ | 1/4x19                         | $\bigcirc$  | 12PCS |  |  |  |
| Е                        | 6.5x50  |                                        | 2PCS  | Ν | 18x18x2                        |             | 2PCS  |  |  |  |
| F                        | 1/4x110 |                                        | 9PCS  | 0 | 30x25x25                       | Q.          | 2PCS  |  |  |  |
| G                        | 1/4x75  |                                        | 13PCS | Ρ | 70x18x2                        | 0000        | 2PCS  |  |  |  |
| н                        | 1/4x65  | ()= <b>1111111111111111</b>            | 15PCS | Q | Ø4x15                          | «aaaaaaac() | 2PCS  |  |  |  |
| I                        | 1/4x50  | () <b></b>                             | 6PCS  |   | Phillip head sc<br>Not include | rew         |       |  |  |  |
|                          |         |                                        |       |   |                                |             |       |  |  |  |