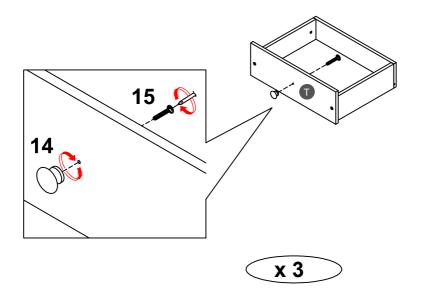

#### Hardware List WF303301

| 1                             | 2                                          | 3                            |
|-------------------------------|--------------------------------------------|------------------------------|
|                               | 2                                          | 3                            |
|                               |                                            |                              |
| Ø10*40mm                      | Ø10*20mm                                   | Ø8*30mm                      |
| Wood dowel (8pcs)             | Wood dowel (4pcs)                          | Wood dowel (50pcs)           |
| 4                             | 5                                          | 6                            |
|                               | (a)                                        |                              |
| (Ø15)1/4"*100mm               | (Ø15)1/4"*80mm                             | (Ø12)1/4"*60mm               |
| Hex-Head bolts (16pcs)        | Hex-Head bolts (16pcs)                     | Hex-Head bolts (84pcs)       |
| 7                             | 8                                          | 9                            |
| (a) hannanana                 |                                            | (a) minimum                  |
| (Ø12)1/4"*40mm                | (Ø12)1/4"*35mm                             | (Ø12)1/4"*30mm               |
| Hex-Head bolts (4pcs)         | Hex-Head bolts (2pcs)                      | Hex-Head bolts (10pcs)       |
| 10                            | 11                                         | 12                           |
|                               |                                            |                              |
| 1/4"*15 (9.5mm)               | (Ø12)1/4"*40mm                             | (1/4")4.5*58mm               |
| Horizontal-Hole bolts(116pcs) | Hex-Head bolts (12pcs)                     | Allen key (1pc)              |
| 13                            | 14                                         | 15                           |
| (†) 200000000>                |                                            | <b>3</b> 0000000             |
| Ø4*30mm                       | Ø38*31mm                                   | 3/16"*25mm                   |
| Wood screws (28pcs)           | Pine Knob (3pcs)                           | Ph zinc(Knob) (3pcs)         |
| 16                            | <b> 17 </b>                                | 18                           |
|                               |                                            | +)                           |
| 50*24*24*2mm                  | 40*18*18*2mm                               | Ø3.5*15mm                    |
| Metal bracket (1pc)           | Metal bracket (4pcs)                       | Wood screws (32pcs)          |
| 19                            | 20                                         | 21                           |
|                               |                                            |                              |
| Ø3.5*15mm                     | 295*30mm                                   | 125*47*43mm                  |
| Wood screws (8pcs)            | Upper slider drawer (3pcs)                 | 2 holes usb Power plug (1pc) |
|                               |                                            |                              |
| 22                            | 23                                         | 24                           |
| 22                            | 23<br>———————————————————————————————————— | 24                           |
| L3000mm                       | <b></b>                                    | 22*10*6mm                    |