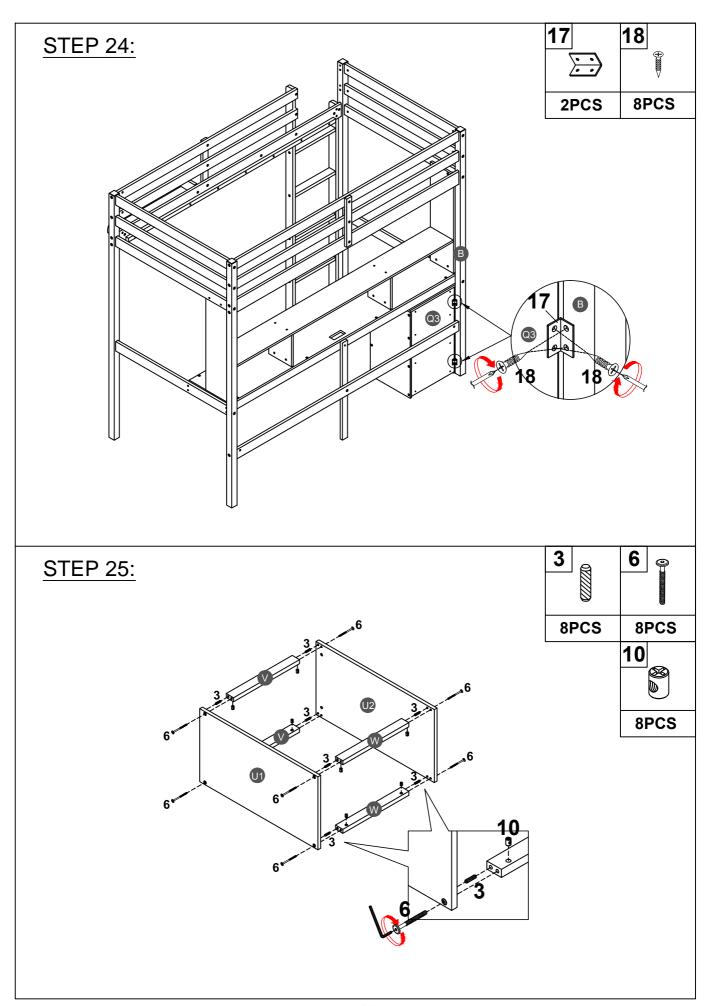

| 125*47*43mm                  |
| Wood screws (8pcs)            | Upper slider drawer (3pcs)                 | 2 holes usb Power plug (1pc) |
|                               |                                            |                              |
| 22                            | 23                                         | 24                           |
| 22                            | 23<br>———————————————————————————————————— | 24                           |
| L3000mm                       | <b></b>                                    | 22*10*6mm                    |



ASSEMBLY TOOLS REQUIRED ( NOT INCLUDED )



PLEASE BE CAREFUL DO NOT DAMAGE THE HOLE POSITION WHEN YOU USE POWER TOOLS!



















### STEP 20:





## STEP 21:







8PCS



## STEP 23:











**28PCS** 

Note: Do not lock the screws of the bed slats to the outermost edge of the bed slats, you need to leave a certain space at the edges, otherwise it will cause the board to break. Do not lock the bed slats on the edge of the wood, please hold firmly before screwing, hold it in place with one hand, then lock the screw.



Make sure to tighten all the screws of the bed.