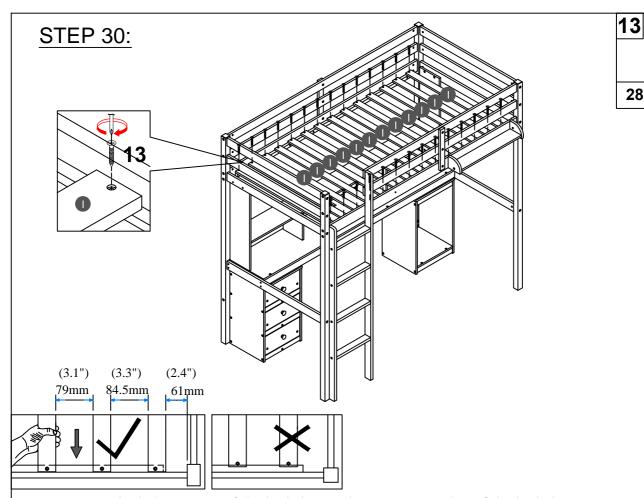

## STEP 23:

**28PCS** 

Note: Do not lock the screws of the bed slats to the outermost edge of the bed slats, you need to leave a certain space at the edges, otherwise it will cause the board to break. Do not lock the bed slats on the edge of the wood, please hold firmly before screwing, hold it in place with one hand, then lock the screw.