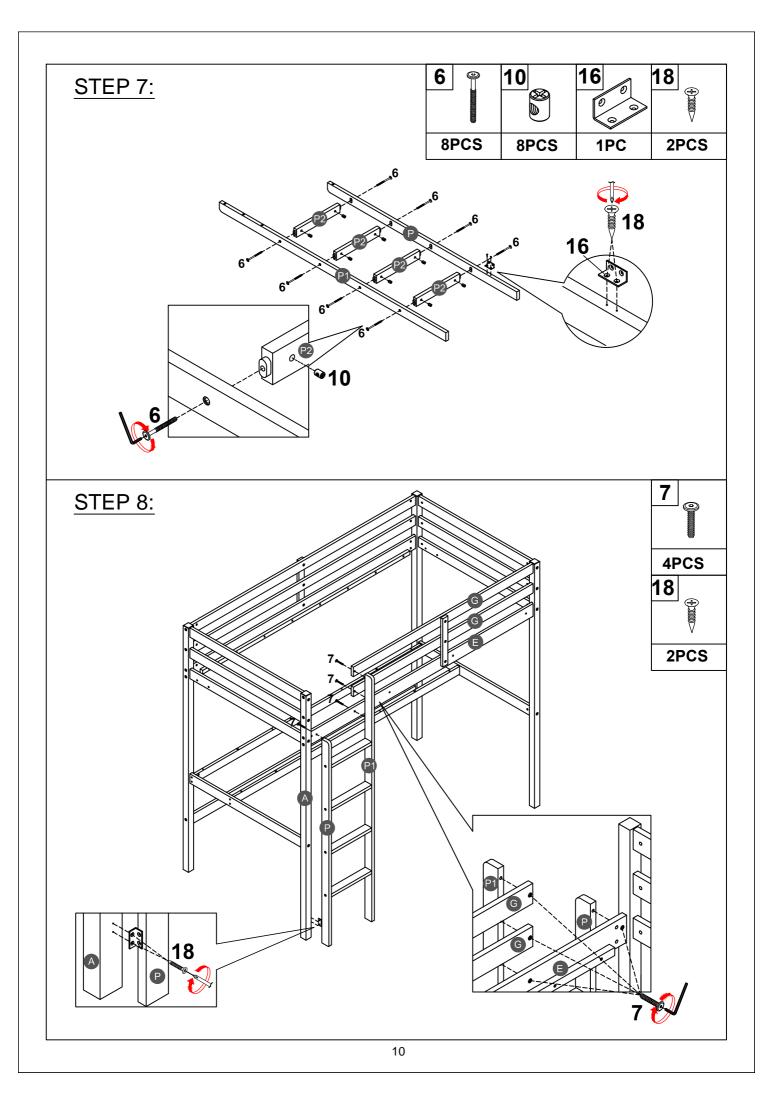

|
| Ø3.5*15mm                     | 295*30mm                                   | 125*47*43mm                  |
| Wood screws (8pcs)            | Upper slider drawer (3pcs)                 | 2 holes usb Power plug (1pc) |
|                               |                                            |                              |
| 22                            | 23                                         | 24                           |
| 22                            | 23<br>———————————————————————————————————— | 24                           |
| L3000mm                       | <b></b>                                    | 22*10*6mm                    |



ASSEMBLY TOOLS REQUIRED ( NOT INCLUDED )



PLEASE BE CAREFUL DO NOT DAMAGE THE HOLE POSITION WHEN YOU USE POWER TOOLS!



















### STEP 20:





## STEP 21:







8PCS



## STEP 23:











**28PCS** 

Note: Do not lock the screws of the bed slats to the outermost edge of the bed slats, you need to leave a certain space at the edges, otherwise it will cause the board to break. Do not lock the bed slats on the edge of the wood, please hold firmly before screwing, hold it in place with one hand, then lock the screw.



Make sure to tighten all the screws of the bed.