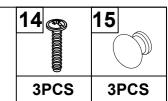

#### Hardware List WF303301

| 1                             | 2                                          | 3                            |
|-------------------------------|--------------------------------------------|------------------------------|
|                               | 2                                          | 3                            |
|                               |                                            |                              |
| Ø10*40mm                      | Ø10*20mm                                   | Ø8*30mm                      |
| Wood dowel (8pcs)             | Wood dowel (4pcs)                          | Wood dowel (50pcs)           |
| 4                             | 5                                          | 6                            |
|                               | (a)                                        |                              |
| (Ø15)1/4"*100mm               | (Ø15)1/4"*80mm                             | (Ø12)1/4"*60mm               |
| Hex-Head bolts (16pcs)        | Hex-Head bolts (16pcs)                     | Hex-Head bolts (84pcs)       |
| 7                             | 8                                          | 9                            |
| (a) hannanana                 |                                            | (a) minimum                  |
| (Ø12)1/4"*40mm                | (Ø12)1/4"*35mm                             | (Ø12)1/4"*30mm               |
| Hex-Head bolts (4pcs)         | Hex-Head bolts (2pcs)                      | Hex-Head bolts (10pcs)       |
| 10                            | 11                                         | 12                           |
|                               |                                            |                              |
| 1/4"*15 (9.5mm)               | (Ø12)1/4"*40mm                             | (1/4")4.5*58mm               |
| Horizontal-Hole bolts(116pcs) | Hex-Head bolts (12pcs)                     | Allen key (1pc)              |
| 13                            | 14                                         | 15                           |
| (†) 200000000>                |                                            | <b>3</b> 0000000             |
| Ø4*30mm                       | Ø38*31mm                                   | 3/16"*25mm                   |
| Wood screws (28pcs)           | Pine Knob (3pcs)                           | Ph zinc(Knob) (3pcs)         |
| 16                            | <b> 17 </b>                                | 18                           |
|                               |                                            | +)                           |
| 50*24*24*2mm                  | 40*18*18*2mm                               | Ø3.5*15mm                    |
| Metal bracket (1pc)           | Metal bracket (4pcs)                       | Wood screws (32pcs)          |
| 19                            | 20                                         | 21                           |
|                               |                                            |                              |
| Ø3.5*15mm                     | 295*30mm                                   | 125*47*43mm                  |
| Wood screws (8pcs)            | Upper slider drawer (3pcs)                 | 2 holes usb Power plug (1pc) |
|                               |                                            |                              |
| 22                            | 23                                         | 24                           |
| 22                            | 23<br>———————————————————————————————————— | 24                           |
| L3000mm                       | <b></b>                                    | 22*10*6mm                    |