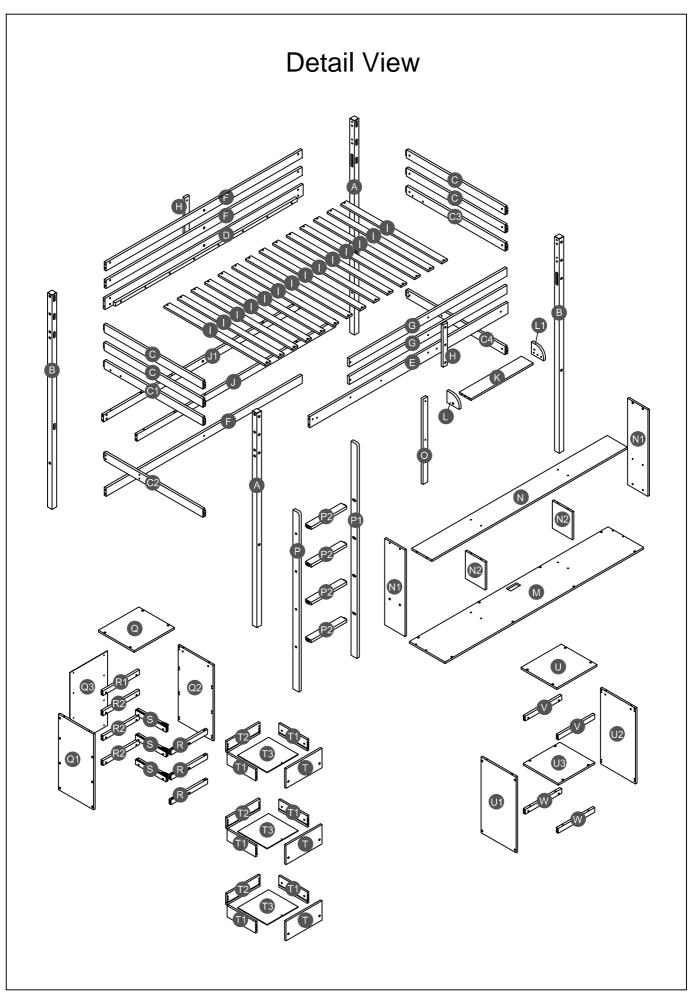

lotation mattresses is prohibited.

STRANGULATION HAZARD-Never attach or hang items to any part of the loft bed that are not designed for use with the bed.

Keep these instructions for future reference.

We recommend assembling your loft bed on the shipping carton to protect your floor or carpet.

Be certain all staples are out of the box before beginning assembly on the shipping carton.

USE ONLY MATTRESSES WHICH ARE 74"-75" LONG AND 38 1/2" WIDE ON UPPER BUNKS. ENSURE THICKNESS OF MATTRESS DOES NOT EXCEED 6".

SURFACE OF MATTRESS MUST BE AT LEAST 5" (127MM) BELOW THE UPPER EDGE OF GUARDRAILS.

Replacement Parts:

Replacement Parts, including additional guardrails, may be obtained from any of our (GIGACLOUD TECHNOLOGY (USA) INC. 18961 ARENTH AVENUE, CITY OF INDUSTRY, CA, 91748.) dealers







#### Hardware List WF303301

| 1                             | 2                                          | 3                            |
|-------------------------------|--------------------------------------------|------------------------------|
|                               | 2                                          | 3                            |
|                               |                                            |                              |
| Ø10*40mm                      | Ø10*20mm                                   | Ø8*30mm                      |
| Wood dowel (8pcs)             | Wood dowel (4pcs)                          | Wood dowel (50pcs)           |
| 4                             | 5                                          | 6