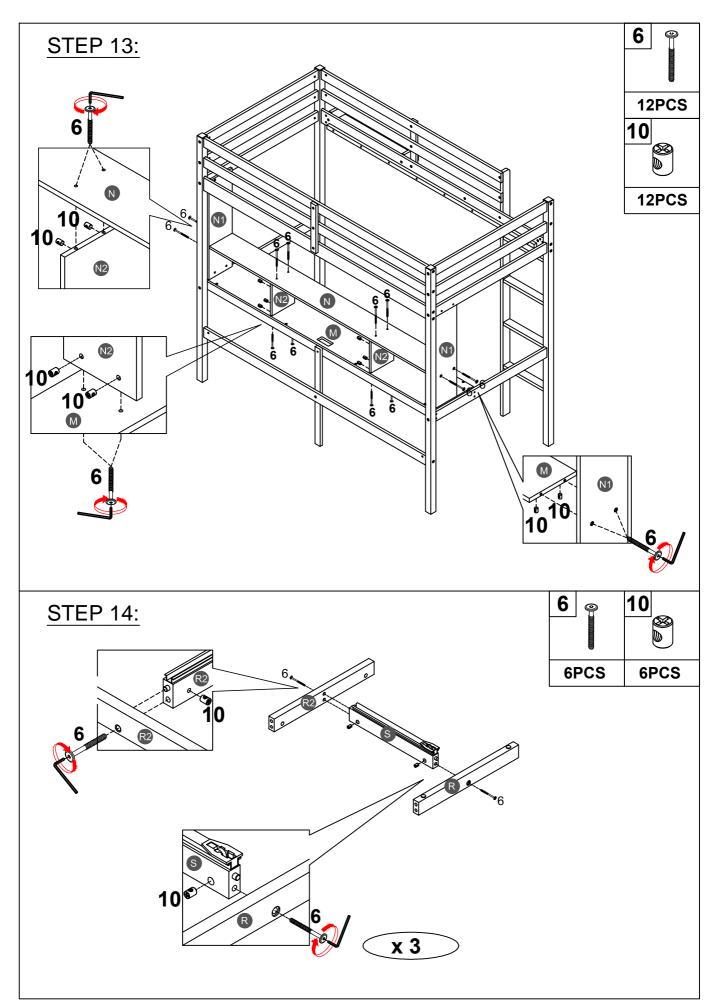

|
| Ø3.5*15mm                     | 295*30mm                                   | 125*47*43mm                  |
| Wood screws (8pcs)            | Upper slider drawer (3pcs)                 | 2 holes usb Power plug (1pc) |
|                               |                                            |                              |
| 22                            | 23                                         | 24                           |
| 22                            | 23<br>———————————————————————————————————— | 24                           |
| L3000mm                       | <b></b>                                    | 22*10*6mm                    |



ASSEMBLY TOOLS REQUIRED ( NOT INCLUDED )



PLEASE BE CAREFUL DO NOT DAMAGE THE HOLE POSITION WHEN YOU USE POWER TOOLS!



















### STEP 20:





## STEP 21:







8PCS



## STEP 23:











**28PCS** 

Note: Do not lock the screws of the bed slats to the outermost edge of the bed slats, you need to leave a certain space at the edges, otherwise it will cause the board to break. Do not lock the bed slats on the edge of the wood, please hold firmly before screwing, hold it in place with one hand, then lock the screw.



Make sure to tighten all the screws of the bed.