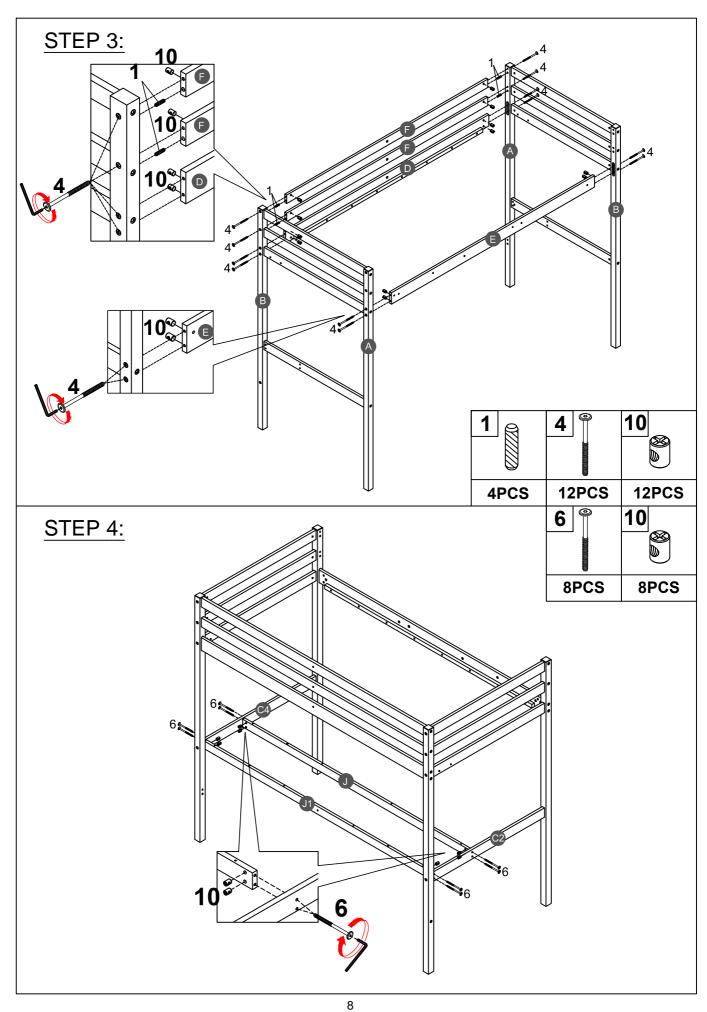

|
| Ø3.5*15mm                     | 295*30mm                                   | 125*47*43mm                  |
| Wood screws (8pcs)            | Upper slider drawer (3pcs)                 | 2 holes usb Power plug (1pc) |
|                               |                                            |                              |
| 22                            | 23                                         | 24                           |
| 22                            | 23<br>———————————————————————————————————— | 24                           |
| L3000mm                       | <b></b>                                    | 22*10*6mm                    |



ASSEMBLY TOOLS REQUIRED ( NOT INCLUDED )



PLEASE BE CAREFUL DO NOT DAMAGE THE HOLE POSITION WHEN YOU USE POWER TOOLS!



















### STEP 20:





## STEP 21:







8PCS



## STEP 23:











**28PCS** 

Note: Do not lock the screws of the bed slats to the outermost edge of the bed slats, you need to leave a certain space at the edges, otherwise it will cause the board to break. Do not lock the bed slats on the edge of the wood, please hold firmly before screwing, hold it in place with one hand, then lock the screw.



Make sure to tighten all the screws of the bed.