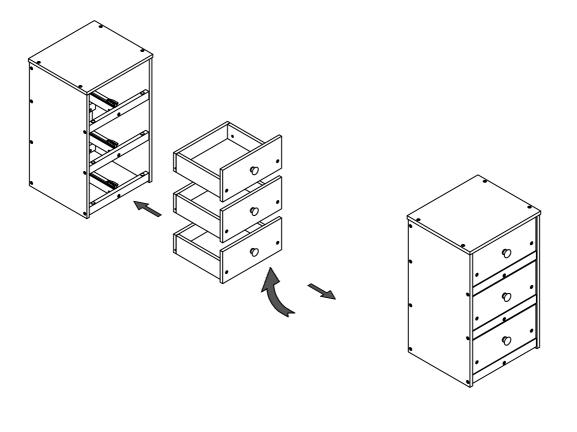

295*30mm                                   | 125*47*43mm                  |
| Wood screws (8pcs)            | Upper slider drawer (3pcs)                 | 2 holes usb Power plug (1pc) |
|                               |                                            |                              |
| 22                            | 23                                         | 24                           |
| 22                            | 23<br>———————————————————————————————————— | 24                           |
| L3000mm                       | <b></b>                                    | 22*10*6mm                    |



ASSEMBLY TOOLS REQUIRED ( NOT INCLUDED )



PLEASE BE CAREFUL DO NOT DAMAGE THE HOLE POSITION WHEN YOU USE POWER TOOLS!



















### STEP 20:





## STEP 21:







8PCS



## STEP 23:











**28PCS** 

Note: Do not lock the screws of the bed slats to the outermost edge of the bed slats, you need to leave a certain space at the edges, otherwise it will cause the board to break. Do not lock the bed slats on the edge of the wood, please hold firmly before screwing, hold it in place with one hand, then lock the screw.



Make sure to tighten all the screws of the bed.