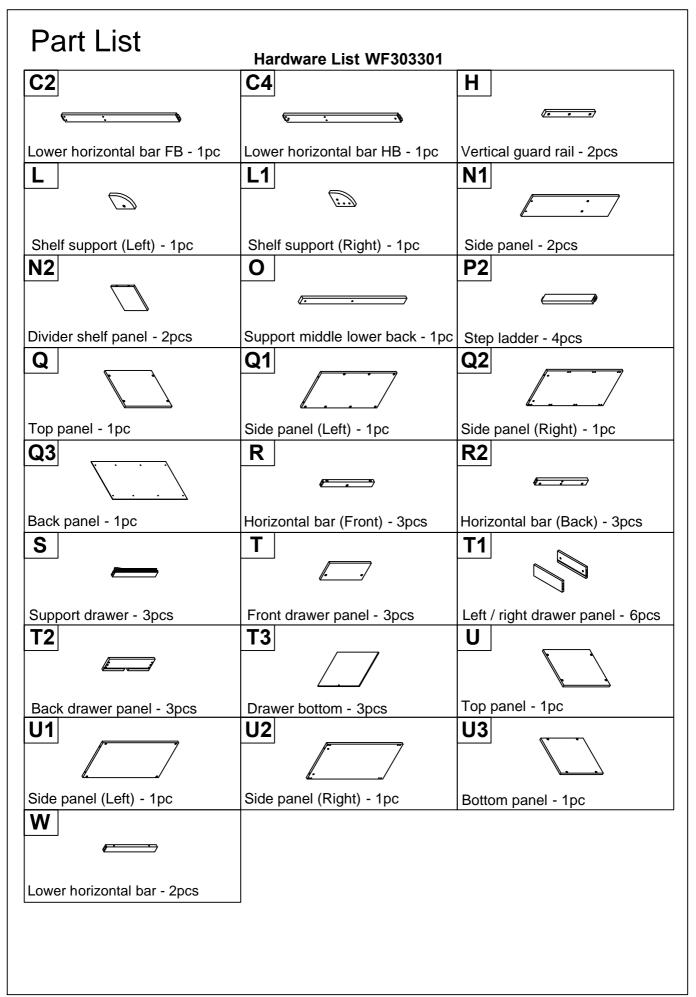

# **ASSEMBLY INSTRUCTIONS**

# TWIN LOFT BED WITH DESK

WF303300/WF303301

#### Hardware List WF303301

| 1                             | 2                                          | 3                            |
|-------------------------------|--------------------------------------------|------------------------------|
|                               | 2                                          | 3                            |
|                               |                                            |                              |
| Ø10*40mm                      | Ø10*20mm                                   | Ø8*30mm                      |
| Wood dowel (8pcs)             | Wood dowel (4pcs)                          | Wood dowel (50pcs)           |
| 4                             | 5                                          | 6                            |
|                               | (a)                                        |                              |
| (Ø15)1/4"*100mm               | (Ø15)1/4"*80mm                             | (Ø12)1/4"*60mm               |
| Hex-Head bolts (16pcs)        | Hex-Head bolts (16pcs)                     | Hex-Head bolts (84pcs)       |
| 7                             | 8                                          | 9                            |
| (a) hannanana                 |                                            | (a) minimum                  |
| (Ø12)1/4"*40mm                | (Ø12)1/4"*35mm                             | (Ø12)1/4"*30mm               |
| Hex-Head bolts (4pcs)         | Hex-Head bolts (2pcs)                      | Hex-Head bolts (10pcs)       |
| 10                            | 11                                         | 12                           |
|                               |                                            |                              |
| 1/4"*15 (9.5mm)               | (Ø12)1/4"*40mm                             | (1/4")4.5*58mm               |
| Horizontal-Hole bolts(116pcs) | Hex-Head bolts (12pcs)                     | Allen key (1pc)              |
| 13                            | 14                                         | 15                           |
| (†) 200000000>                |                                            | <b>3</b> 0000000             |
| Ø4*30mm                       | Ø38*31mm                                   | 3/16"*25mm                   |
| Wood screws (28pcs)           | Pine Knob (3pcs)                           | Ph zinc(Knob) (3pcs)         |
| 16                            | <b> 17 </b>                                | 18                           |
|                               |                                            | +)                           |
| 50*24*24*2mm                  | 40*18*18*2mm                               | Ø3.5*15mm                    |
| Metal bracket (1pc)           | Metal bracket (4pcs)                       | Wood screws (32pcs)          |
| 19                            | 20                                         | 21                           |
|                               |                                            |                              |
| Ø3.5*15mm                     | 295*30mm                                   | 125*47*43mm                  |
| Wood screws (8pcs)            | Upper slider drawer (3pcs)                 | 2 holes usb Power plug (1pc) |
|                               |                                            |                              |
| 22                            | 23                                         | 24                           |
| 22                            | 23<br>———————————————————————————————————— | 24                           |
| L3000mm                       | <b></b>                                    | 22*10*6mm                    |