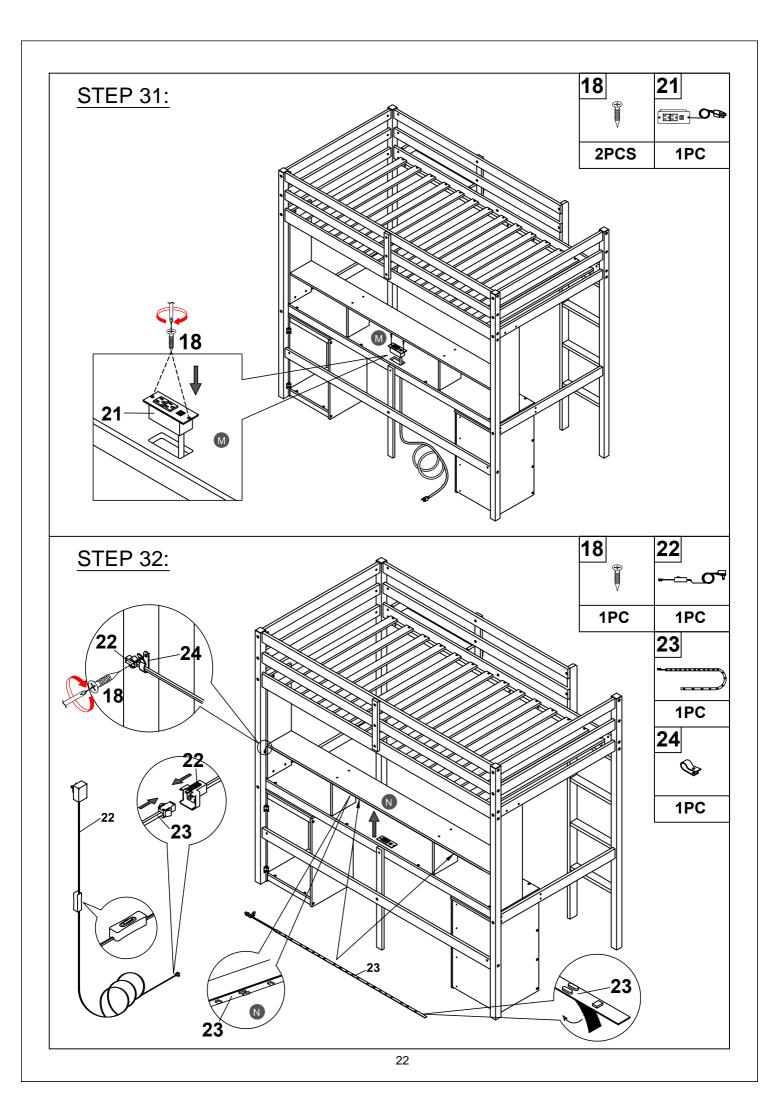

#### Hardware List WF303301

| 1                             | 2                                          | 3                            |
|-------------------------------|--------------------------------------------|------------------------------|
|                               | 2                                          | 3                            |
|                               |                                            |                              |
| Ø10*40mm                      | Ø10*20mm                                   | Ø8*30mm                      |
| Wood dowel (8pcs)             | Wood dowel (4pcs)                          | Wood dowel (50pcs)           |
| 4                             | 5                                          | 6                            |
|                               | (a)                                        |                              |
| (Ø15)1/4"*100mm               | (Ø15)1/4"*80mm                             | (Ø12)1/4"*60mm               |
| Hex-Head bolts (16pcs)        | Hex-Head bolts (16pcs)                     | Hex-Head bolts (84pcs)       |
| 7                             | 8                                          | 9                            |
| (a) hannanana                 |                                            | (a) minimum                  |
| (Ø12)1/4"*40mm                | (Ø12)1/4"*35mm                             | (Ø12)1/4"*30mm               |
| Hex-Head bolts (4pcs)         | Hex-Head bolts (2pcs)                      | Hex-Head bolts (10pcs)       |
| 10                            | 11                                         | 12                           |
|                               |                                            |                              |
| 1/4"*15 (9.5mm)               | (Ø12)1/4"*40mm                             | (1/4")4.5*58mm               |
| Horizontal-Hole bolts(116pcs) | Hex-Head bolts (12pcs)                     | Allen key (1pc)              |
| 13                            | 14                                         | 15                           |
| (†) 200000000>                |                                            | <b>3</b> 0000000             |
| Ø4*30mm                       | Ø38*31mm                                   | 3/16"*25mm                   |
| Wood screws (28pcs)           | Pine Knob (3pcs)                           | Ph zinc(Knob) (3pcs)         |
| 16                            | <b> 17 </b>                                | 18                           |
|                               |                                            | +)                           |
| 50*24*24*2mm                  | 40*18*18*2mm                               | Ø3.5*15mm                    |
| Metal bracket (1pc)           | Metal bracket (4pcs)                       | Wood screws (32pcs)          |
| 19                            | 20                                         | 21                           |
|                               |                                            |                              |
| Ø3.5*15mm                     | 295*30mm                                   | 125*47*43mm                  |
| Wood screws (8pcs)            | Upper slider drawer (3pcs)                 | 2 holes usb Power plug (1pc) |
|                               |                                            |                              |
| 22                            | 23                                         | 24                           |
| 22                            | 23<br>———————————————————————————————————— | 24                           |
| L3000mm                       | <b></b>                                    | 22*10*6mm                    |