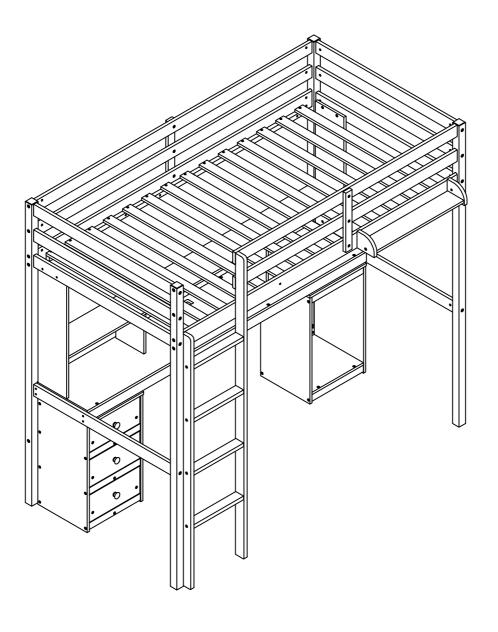

# **ASSEMBLY INSTRUCTIONS**

# TWIN LOFT BED WITH DESK



WF303300/WF303301

#### SAFETY WARNINGS AND GENERAL NOTES:

Follow the information on the warnings on the loft bed end structure and on the carton. Do not remove the warning label from the bed. Always use the recommended size mattress on mattress support, or both, to help prevent the likelihood of entrapment or falls.

The top surface of the mattress must be at least 5\*inch (127mm) below the upper edge of the guardrail.

Do not allow children under 6 years of age to use the upper bunk.

Periodically check and ensure the guardrail, ladder and other components are in their proper position, free from damage, and all connectors are tight.

Do not allow horseplay on or under beds.

Always prohibit jumping on the bed.

Prohibit more than one person on upper bunk.

Always use the ladder for en