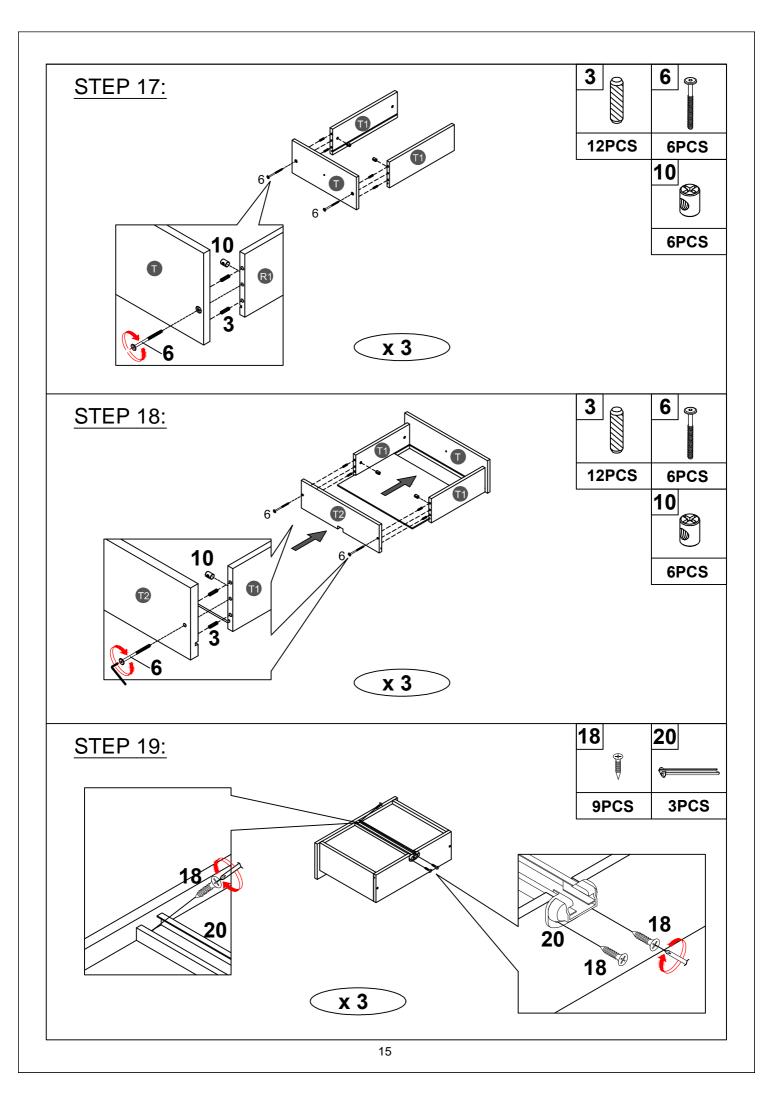

### STEP 20:

## STEP 21:

8PCS

## STEP 23:

**28PCS** 

Note: Do not lock the screws of the bed slats to the outermost edge of the bed slats, you need to leave a certain space at the edges, otherwise it will cause the board to break. Do not lock the bed slats on the edge of the wood, please hold firmly before screwing, hold it in place with one hand, then lock the screw.