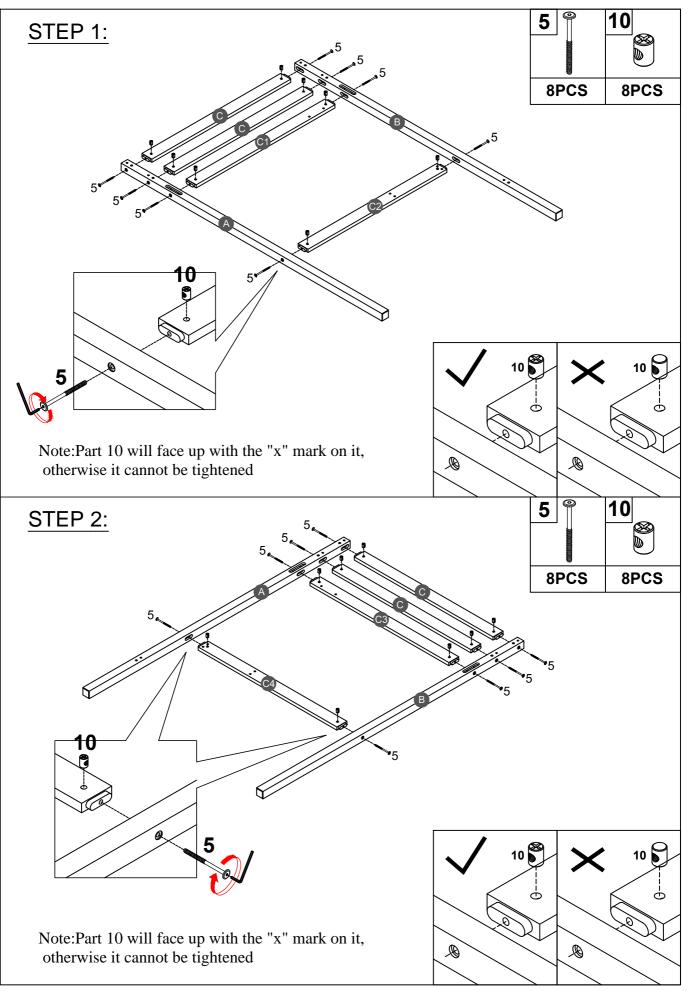

|
| Ø3.5*15mm                     | 295*30mm                                   | 125*47*43mm                  |
| Wood screws (8pcs)            | Upper slider drawer (3pcs)                 | 2 holes usb Power plug (1pc) |
|                               |                                            |                              |
| 22                            | 23                                         | 24                           |
| 22                            | 23<br>———————————————————————————————————— | 24                           |
| L3000mm                       | <b></b>                                    | 22*10*6mm                    |



ASSEMBLY TOOLS REQUIRED ( NOT INCLUDED )



PLEASE BE CAREFUL DO NOT DAMAGE THE HOLE POSITION WHEN YOU USE POWER TOOLS!



















### STEP 20:





## STEP 21:







8PCS



## STEP 23:











**28PCS** 

Note: Do not lock the screws of the bed slats to the outermost edge of the bed slats, you need to leave a certain space at the edges, otherwise it will cause the board to break. Do not lock the bed slats on the edge of the wood, please hold firmly before screwing, hold it in place with one hand, then lock the screw.



Make sure to tighten all the screws of the bed.