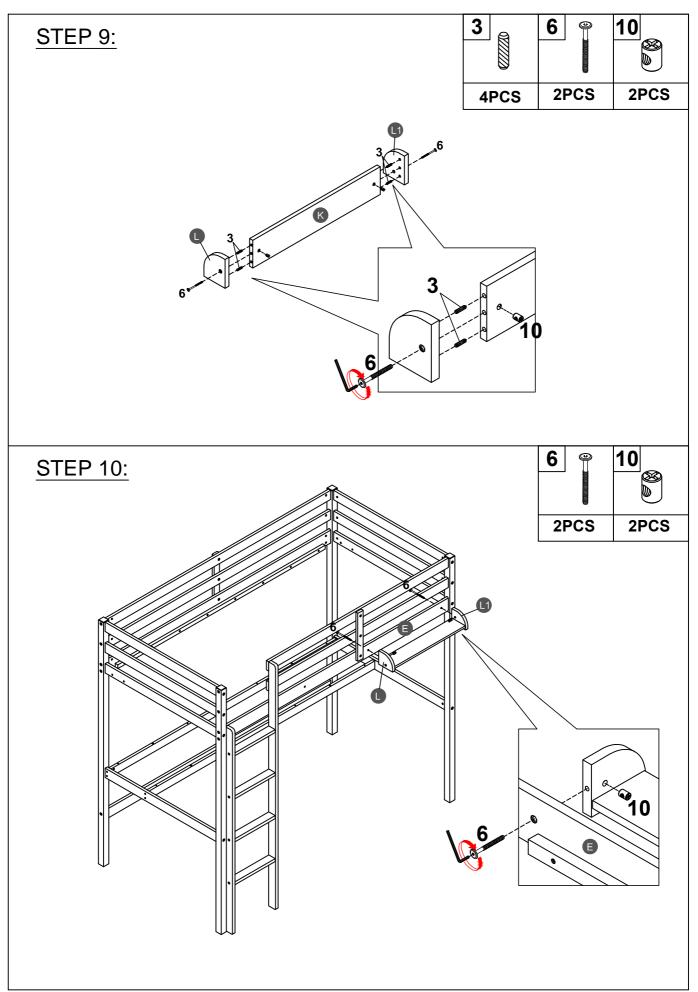

|
| Ø3.5*15mm                     | 295*30mm                                   | 125*47*43mm                  |
| Wood screws (8pcs)            | Upper slider drawer (3pcs)                 | 2 holes usb Power plug (1pc) |
|                               |                                            |                              |
| 22                            | 23                                         | 24                           |
| 22                            | 23<br>———————————————————————————————————— | 24                           |
| L3000mm                       | <b></b>                                    | 22*10*6mm                    |



ASSEMBLY TOOLS REQUIRED ( NOT INCLUDED )



PLEASE BE CAREFUL DO NOT DAMAGE THE HOLE POSITION WHEN YOU USE POWER TOOLS!



















### STEP 20:





## STEP 21:







8PCS



## STEP 23:











**28PCS** 

Note: Do not lock the screws of the bed slats to the outermost edge of the bed slats, you need to leave a certain space at the edges, otherwise it will cause the board to break. Do not lock the bed slats on the edge of the wood, please hold firmly before screwing, hold it in place with one hand, then lock the screw.



Make sure to tighten all the screws of the bed.