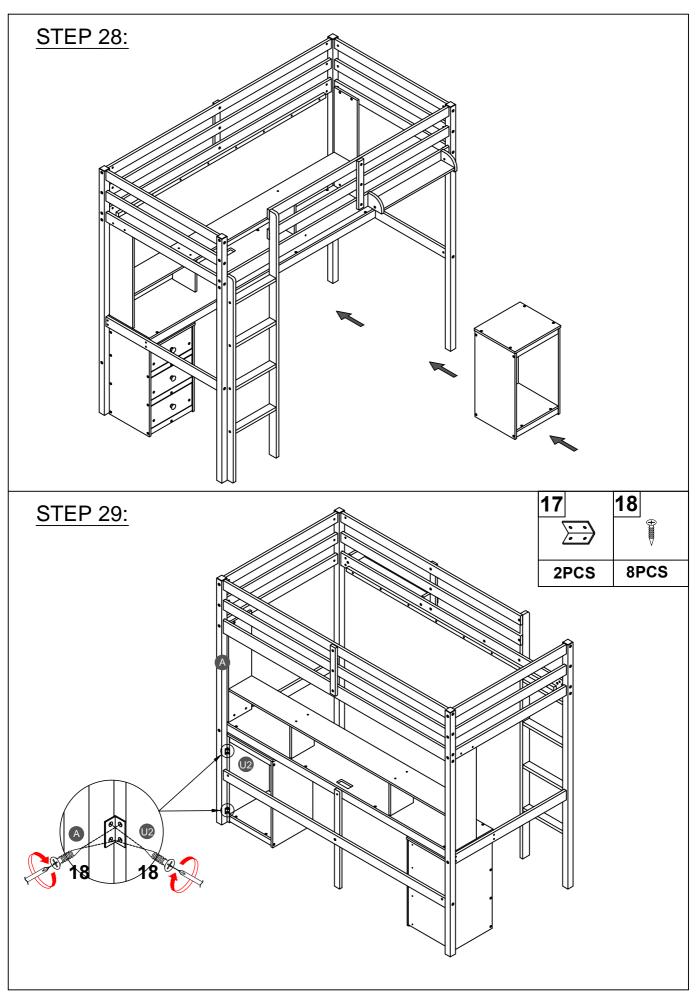

| 125*47*43mm                  |
| Wood screws (8pcs)            | Upper slider drawer (3pcs)                 | 2 holes usb Power plug (1pc) |
|                               |                                            |                              |
| 22                            | 23                                         | 24                           |
| 22                            | 23<br>———————————————————————————————————— | 24                           |
| L3000mm                       | <b></b>                                    | 22*10*6mm                    |



ASSEMBLY TOOLS REQUIRED ( NOT INCLUDED )



PLEASE BE CAREFUL DO NOT DAMAGE THE HOLE POSITION WHEN YOU USE POWER TOOLS!



















### STEP 20:





## STEP 21:







8PCS



## STEP 23:











**28PCS** 

Note: Do not lock the screws of the bed slats to the outermost edge of the bed slats, you need to leave a certain space at the edges, otherwise it will cause the board to break. Do not lock the bed slats on the edge of the wood, please hold firmly before screwing, hold it in place with one hand, then lock the screw.



Make sure to tighten all the screws of the bed.