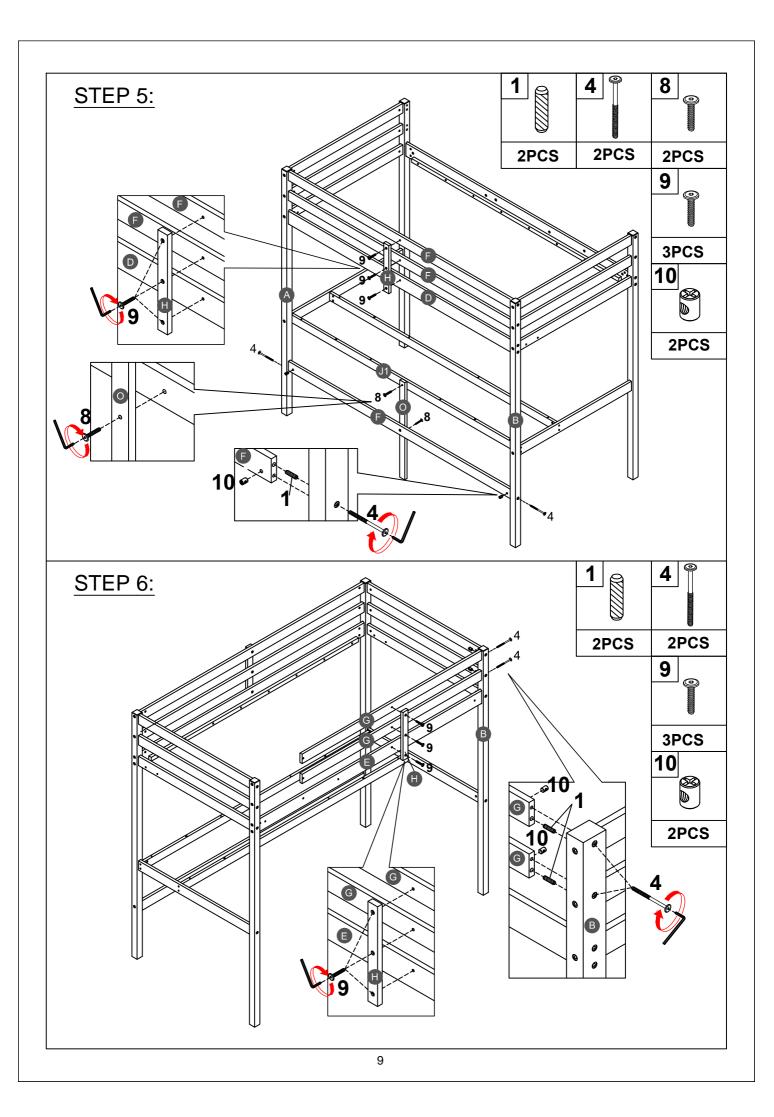

|
| Ø3.5*15mm                     | 295*30mm                                   | 125*47*43mm                  |
| Wood screws (8pcs)            | Upper slider drawer (3pcs)                 | 2 holes usb Power plug (1pc) |
|                               |                                            |                              |
| 22                            | 23                                         | 24                           |
| 22                            | 23<br>———————————————————————————————————— | 24                           |
| L3000mm                       | <b></b>                                    | 22*10*6mm                    |



ASSEMBLY TOOLS REQUIRED ( NOT INCLUDED )



PLEASE BE CAREFUL DO NOT DAMAGE THE HOLE POSITION WHEN YOU USE POWER TOOLS!



















### STEP 20:





## STEP 21:







8PCS



## STEP 23:











**28PCS** 

Note: Do not lock the screws of the bed slats to the outermost edge of the bed slats, you need to leave a certain space at the edges, otherwise it will cause the board to break. Do not lock the bed slats on the edge of the wood, please hold firmly before screwing, hold it in place with one hand, then lock the screw.



Make sure to tighten all the screws of the bed.