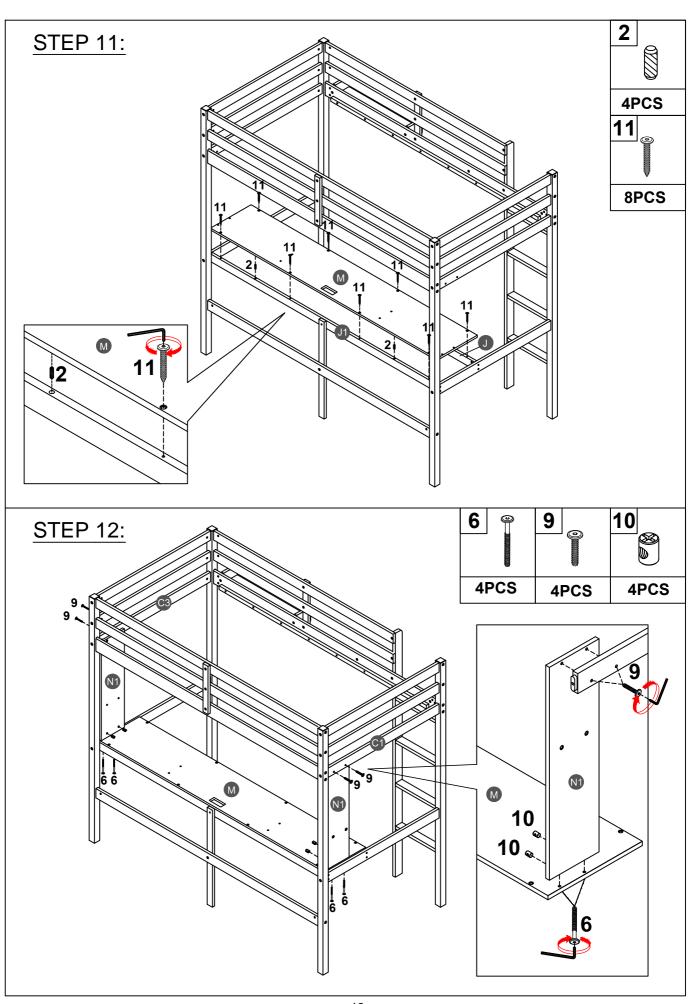

|
| Ø3.5*15mm                     | 295*30mm                                   | 125*47*43mm                  |
| Wood screws (8pcs)            | Upper slider drawer (3pcs)                 | 2 holes usb Power plug (1pc) |
|                               |                                            |                              |
| 22                            | 23                                         | 24                           |
| 22                            | 23<br>———————————————————————————————————— | 24                           |
| L3000mm                       | <b></b>                                    | 22*10*6mm                    |



ASSEMBLY TOOLS REQUIRED ( NOT INCLUDED )



PLEASE BE CAREFUL DO NOT DAMAGE THE HOLE POSITION WHEN YOU USE POWER TOOLS!



















### STEP 20:





## STEP 21:







8PCS



## STEP 23:











**28PCS** 

Note: Do not lock the screws of the bed slats to the outermost edge of the bed slats, you need to leave a certain space at the edges, otherwise it will cause the board to break. Do not lock the bed slats on the edge of the wood, please hold firmly before screwing, hold it in place with one hand, then lock the screw.



Make sure to tighten all the screws of the bed.