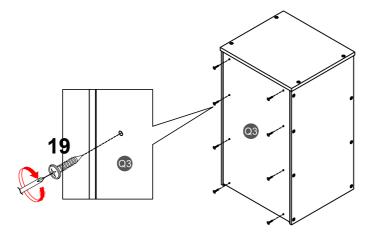

## STEP 23:

**28PCS** 

Note: Do not lock the screws of the bed slats to the outermost edge of the bed slats, you need to leave a certain space at the edges, otherwise it will cause the board to break. Do not lock the bed slats on the edge of the wood, please hold firmly before screwing, hold it in place with one hand, then lock the screw.