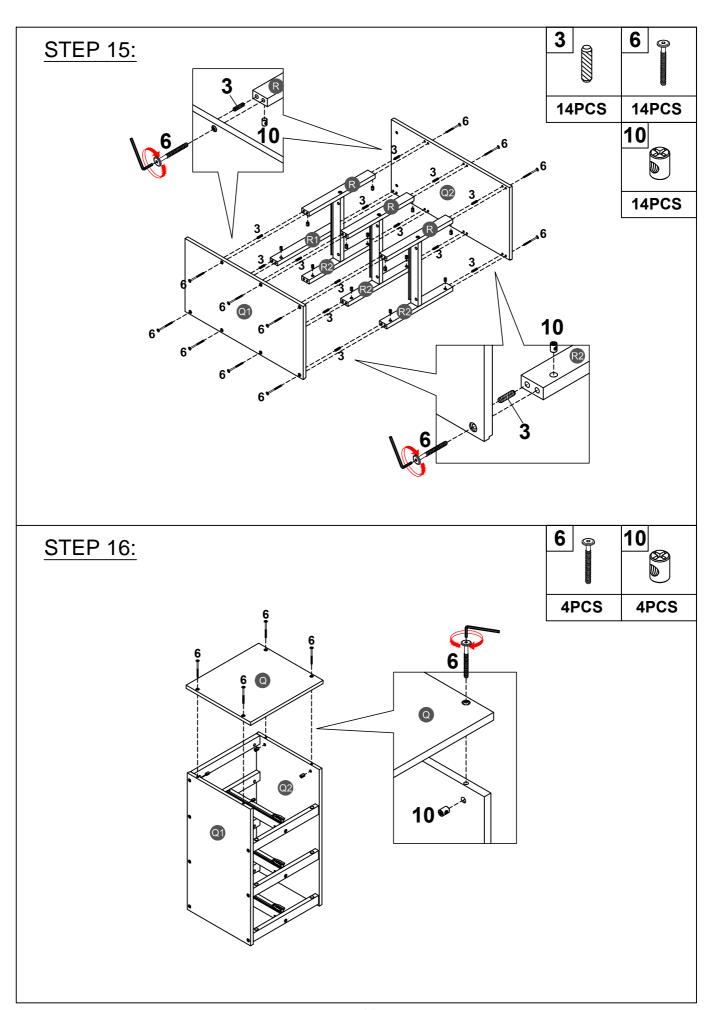

|
| Ø3.5*15mm                     | 295*30mm                                   | 125*47*43mm                  |
| Wood screws (8pcs)            | Upper slider drawer (3pcs)                 | 2 holes usb Power plug (1pc) |
|                               |                                            |                              |
| 22                            | 23                                         | 24                           |
| 22                            | 23<br>———————————————————————————————————— | 24                           |
| L3000mm                       | <b></b>                                    | 22*10*6mm                    |



ASSEMBLY TOOLS REQUIRED ( NOT INCLUDED )



PLEASE BE CAREFUL DO NOT DAMAGE THE HOLE POSITION WHEN YOU USE POWER TOOLS!



















### STEP 20:





## STEP 21:







8PCS



## STEP 23:











**28PCS** 

Note: Do not lock the screws of the bed slats to the outermost edge of the bed slats, you need to leave a certain space at the edges, otherwise it will cause the board to break. Do not lock the bed slats on the edge of the wood, please hold firmly before screwing, hold it in place with one hand, then lock the screw.



Make sure to tighten all the screws of the bed.