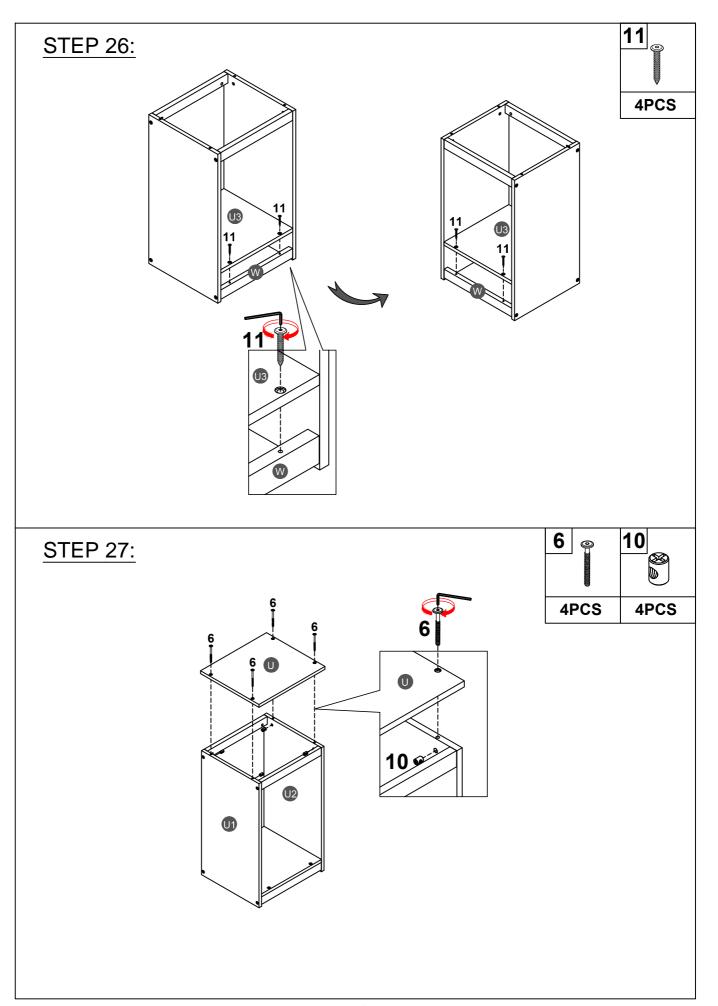

| 125*47*43mm                  |
| Wood screws (8pcs)            | Upper slider drawer (3pcs)                 | 2 holes usb Power plug (1pc) |
|                               |                                            |                              |
| 22                            | 23                                         | 24                           |
| 22                            | 23<br>———————————————————————————————————— | 24                           |
| L3000mm                       | <b></b>                                    | 22*10*6mm                    |



ASSEMBLY TOOLS REQUIRED ( NOT INCLUDED )



PLEASE BE CAREFUL DO NOT DAMAGE THE HOLE POSITION WHEN YOU USE POWER TOOLS!



















### STEP 20:





## STEP 21:







8PCS



## STEP 23:











**28PCS** 

Note: Do not lock the screws of the bed slats to the outermost edge of the bed slats, you need to leave a certain space at the edges, otherwise it will cause the board to break. Do not lock the bed slats on the edge of the wood, please hold firmly before screwing, hold it in place with one hand, then lock the screw.



Make sure to tighten all the screws of the bed.