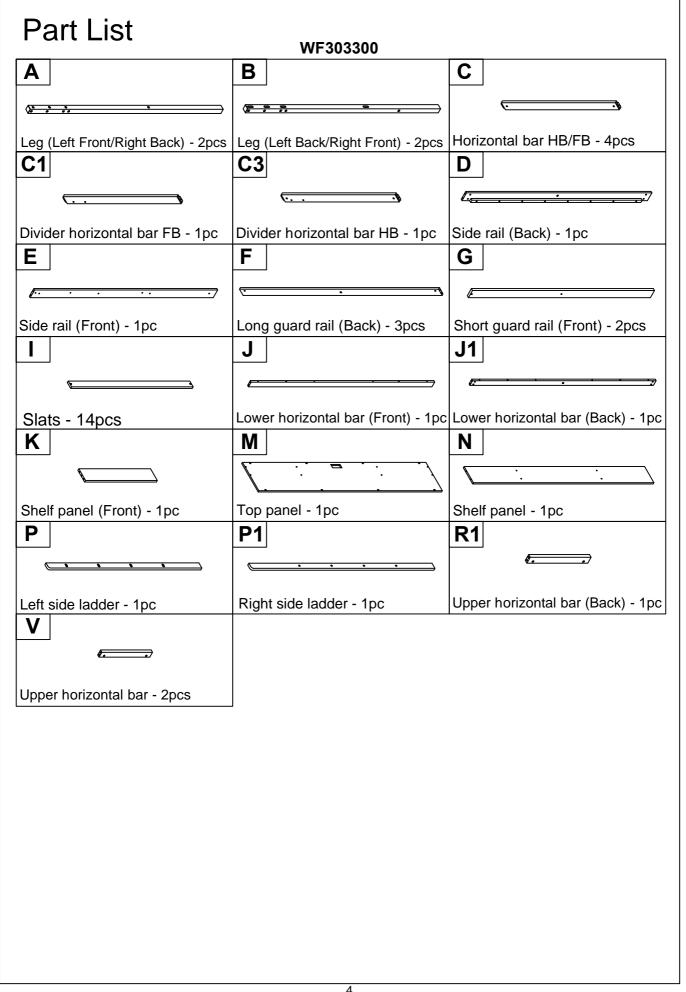

tation mattresses is prohibited.

STRANGULATION HAZARD-Never attach or hang items to any part of the loft bed that are not designed for use with the bed.

Keep these instructions for future reference.

We recommend assembling your loft bed on the shipping carton to protect your floor or carpet.

Be certain all staples are out of the box before beginning assembly on the shipping carton.

USE ONLY MATTRESSES WHICH ARE 74"-75" LONG AND 38 1/2" WIDE ON UPPER BUNKS. ENSURE THICKNESS OF MATTRESS DOES NOT EXCEED 6".

SURFACE OF MATTRESS MUST BE AT LEAST 5" (127MM) BELOW THE UPPER EDGE OF GUARDRAILS.

Replacement Parts:

Replacement Parts, including additional guardrails, may be obtained from any of our (GIGACLOUD TECHNOLOGY (USA) INC. 18961 ARENTH AVENUE, CITY OF INDUSTRY, CA, 91748.) dealers







#### Hardware List WF303301

| 1                             | 2                                          | 3                            |
|-------------------------------|--------------------------------------------|------------------------------|
|                               | 2                                          | 3                            |
|                               |                                            |                              |
| Ø10*40mm                      | Ø10*20mm                                   | Ø8*30mm                      |
| Wood dowel (8pcs)             | Wood dowel (4pcs)                          | Wood dowel (50pcs)           |
| 4                             | 5                                          | 6