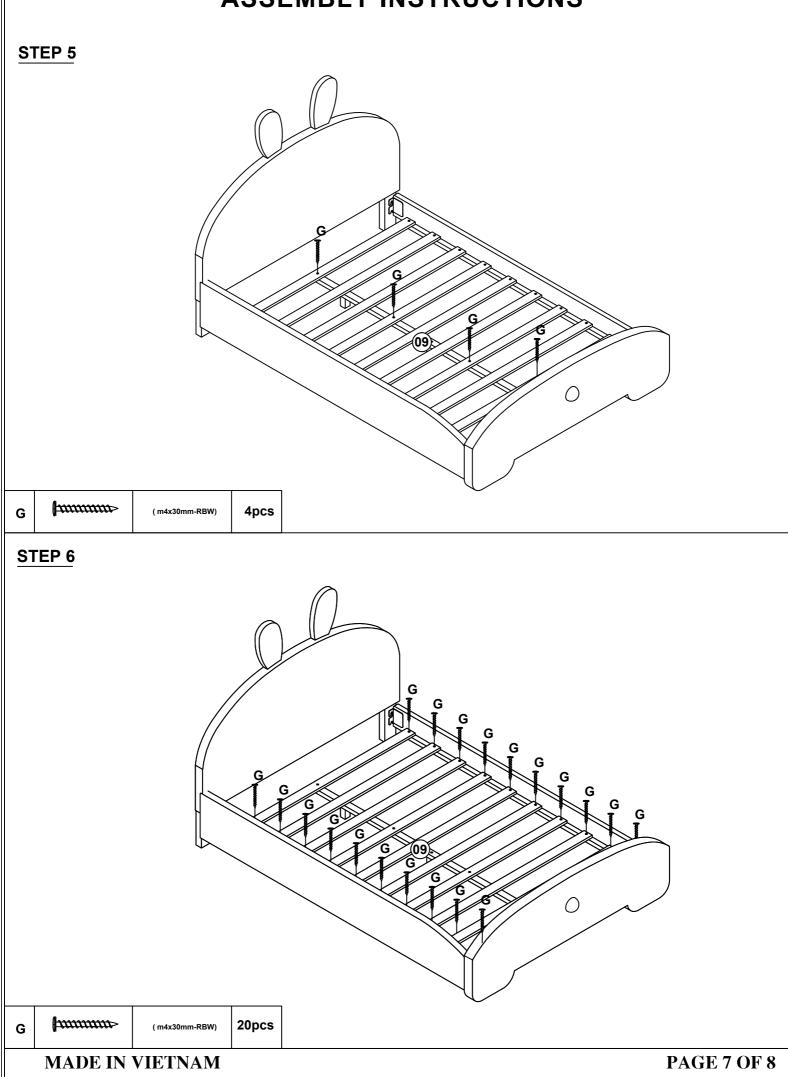

FACE SUCH AS A RUG OR CARPET TO AVOID THE PARTS FROM BEING SCRATCHED

\*\* BEFORE YOU BEGIN , KINDY FOLLOW THE ASSEMBLY INSTRUCTIONS STEP BY STEP

\*\*DO NOT TIGHTEN ALL SCREWS AND BOLTS UNTIL THE BED IS FULLY SET-UP

# ASSEMBLY INSTRUCTIONS WF307726/WF307727



# ASSEMBLY INSTRUCTIONS WF307726/WF307727



## ASSEMBLY INSTRUCTIONS WF307726/WF307727



## **ASSEMBLY INSTRUCTIONS**

#### STEP 1



| с | Bolt<br>(Ø 5/16 "X32mm)         | 6pcs | E | Flat Washer<br>(Ø 5/16 "-RBW)   | 0          | 6pcs |
|---|---------------------------------|------|---|---------------------------------|------------|------|
| D | Allen Wrench<br>(M4x75mm x32mm) | 1рс  | F | Spring Washer<br>(Ø 5/16 "-RBW) | $\bigcirc$ | 6pcs |

STEP 2

В

D





MADE IN VIETNAM

#### PAGE 6 OF 8

#### **ASSEMBLY INSTRUCTIONS**