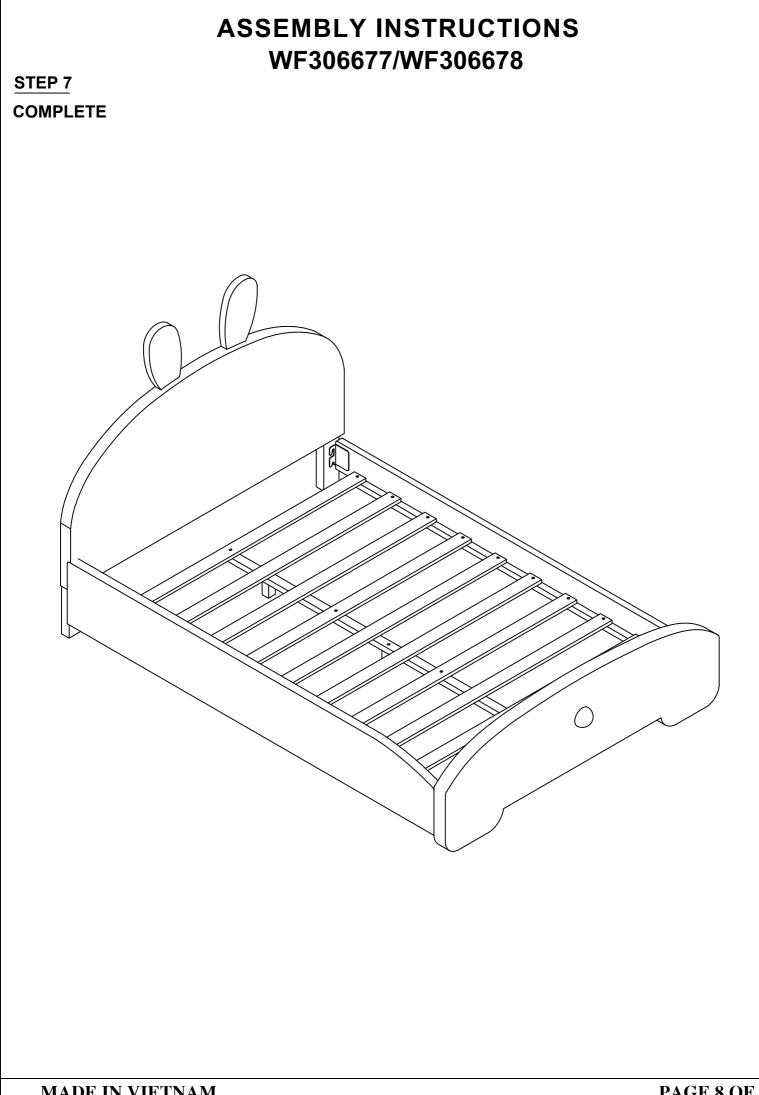

CE SUCH AS A RUG OR CARPET TO AVOID THE PARTS FROM BEING SCRATCHED

\*\* BEFORE YOU BEGIN , KINDY FOLLOW THE ASSEMBLY INSTRUCTIONS STEP BY STEP

\*\*DO NOT TIGHTEN ALL SCREWS AND BOLTS UNTIL THE BED IS FULLY SET-UP

# ASSEMBLY INSTRUCTIONS WF307726/WF307727



# ASSEMBLY INSTRUCTIONS WF307726/WF307727



## ASSEMBLY INSTRUCTIONS WF307726/WF307727



## **ASSEMBLY INSTRUCTIONS**

#### STEP 1



| с | Bolt<br>(Ø 5/16 "X32mm)         | 6pcs | E | Flat Washer<br>(Ø 5/16 "-RBW)   | 0          | 6pcs |
|---|---------------------------------|------|---|---------------------------------|------------|------|
| D | Allen Wrench<br>(M4x75mm x32mm) | 1рс  | F | Spring Washer<br>(Ø 5/16 "-RBW) | $\bigcirc$ | 6pcs |

STEP 2

В

D





MADE IN VIETNAM

#### PAGE 6 OF 8

#### **ASSEMBLY INSTRUCTIONS**