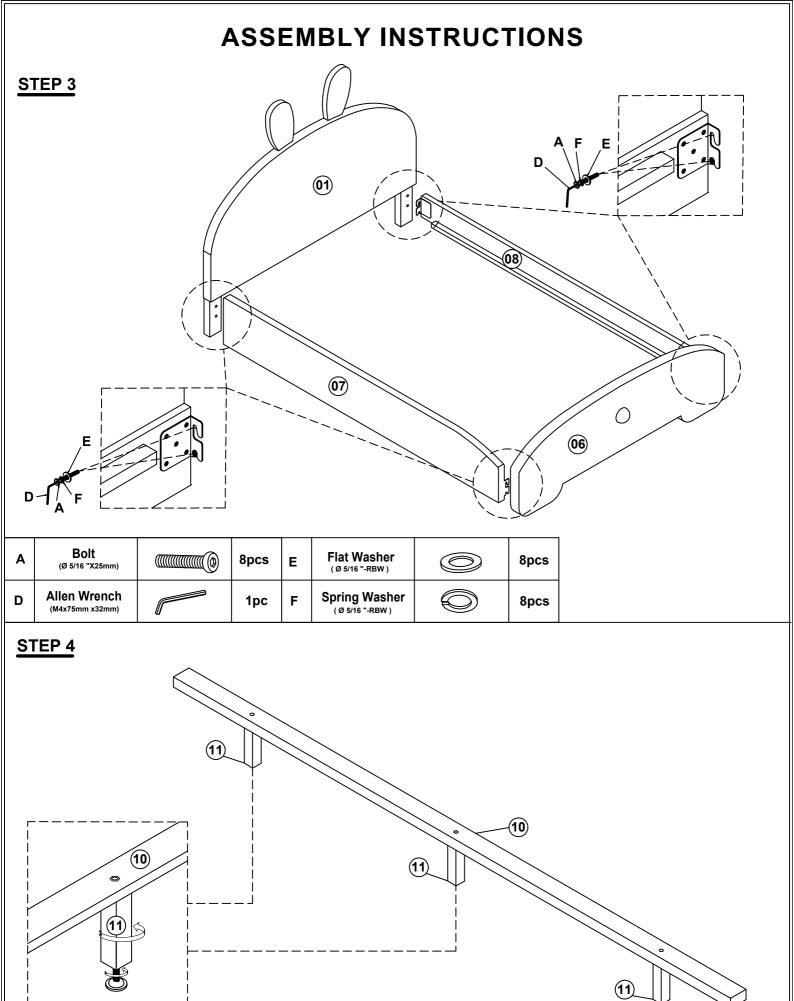

### **IMPORTANT NOTE**

\*\*PLACE ALL PARTS ON A CLEAN AND SMOOTH SURFACE SUCH AS A RUG OR CARPET TO AVOID THE PARTS FROM BEING SCRATCHED

\*\* BEFORE YOU BEGIN , KINDY FOLLOW THE ASSEMBLY INSTRUCTIONS STEP BY STEP

\*\*DO NOT TIGHTEN ALL SCREWS AND BOLTS UNTIL THE BED IS FULLY SET-UP

# ASSEMBLY INSTRUCTIONS WF307726/WF307727



# ASSEMBLY INSTRUCTIONS WF307726/WF307727



## ASSEMBLY INSTRUCTIONS WF307726/WF307727



## **ASSEMBLY INSTRUCTIONS**

#### STEP 1



| с | Bolt<br>(Ø 5/16 "X32mm)         | 6pcs | E | Flat Washer<br>(Ø 5/16 "-RBW)   | 0          | 6pcs |
|---|---------------------------------|------|---|---------------------------------|------------|------|
| D | Allen Wrench<br>(M4x75mm x32mm) | 1рс  | F | Spring Washer<br>(Ø 5/16 "-RBW) | $\bigcirc$ | 6pcs |

STEP 2

В

D





MADE IN VIETNAM

#### PAGE 6 OF 8

#### **ASSEMBLY INSTRUCTIONS**