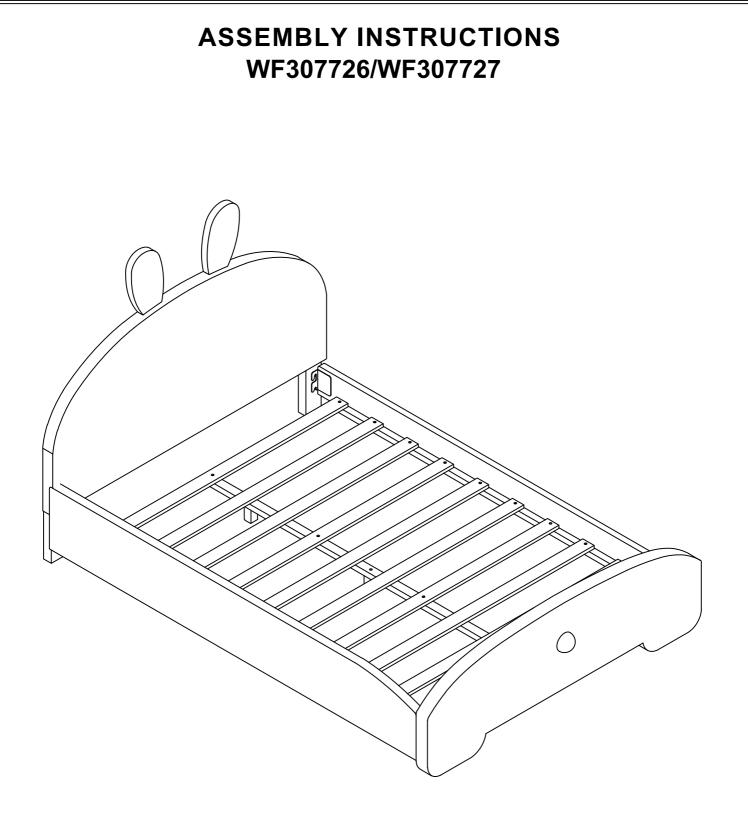

#### **IMPORTANT NOTE**

\*\*PLACE ALL PARTS ON A CLEAN AND SMOOTH SURFACE SUCH AS A RUG OR CARPET TO AVOID THE PARTS FROM BEING SCRATCHED

\*\* BEFORE YOU BEGIN , KINDY FOLLOW THE ASSEMBLY INSTRUCTIONS STEP BY STEP

\*\*DO NOT TIGHTEN ALL SCREWS AND BOLTS UNTIL THE BED IS FULLY SET-UP

# ASSEMBLY INSTRUCTIONS WF307726/WF307727



# ASSEMBLY INSTRUCTIONS WF307726/WF307727



## ASSEMBLY INSTRUCTIONS WF307726/WF307727



## **ASSEMBLY INSTRUCTIONS**

#### STEP 1



| с | Bolt<br>(Ø 5/16 "X32mm)         | 6pcs | E | Flat Washer<br>(Ø 5/16 "-RBW)   | 0          | 6pcs |
|---|---------------------------------|------|---|---------------------------------|------------|------|
| D | Allen Wrench<br>(M4x75mm x32mm) | 1рс  | F | Spring Washer<br>(Ø 5/16 "-RBW) | $\bigcirc$ | 6pcs |

STEP 2

В

D