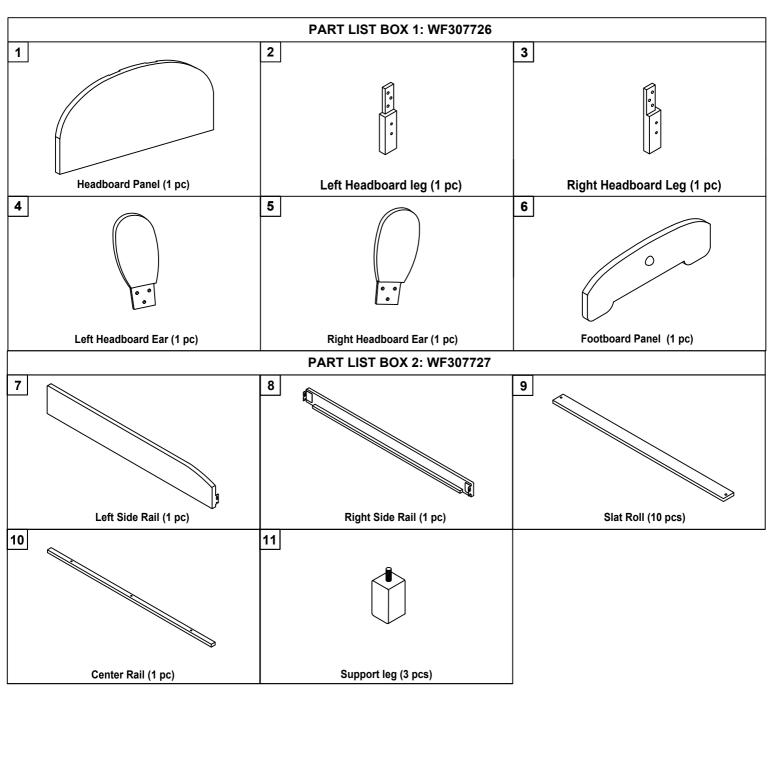

#### **IMPORTANT NOTE**

\*\*PLACE ALL PARTS ON A CLEAN AND SMOOTH SURFACE SUCH AS A RUG OR CARPET TO AVOID THE PARTS FROM BEING SCRATCHED

\*\* BEFORE YOU BEGIN , KINDY FOLLOW THE ASSEMBLY INSTRUCTIONS STEP BY STEP

\*\*DO NOT TIGHTEN ALL SCREWS AND BOLTS UNTIL THE BED IS FULLY SET-UP

# ASSEMBLY INSTRUCTIONS WF307726/WF307727



# ASSEMBLY INSTRUCTIONS WF307726/WF307727



## ASSEMBLY INSTRUCTIONS WF307726/WF307727



## **ASSEMBLY INSTRUCTIONS**

#### STEP 1



| с | Bolt<br>(Ø 5/16 "X32mm)         | 6pcs | E | Flat Washer<br>(Ø 5/16 "-RBW)   | 0          | 6pcs |
|---|---------------------------------|------|---|---------------------------------|------------|------|
| D | Allen Wrench<br>(M4x75mm x32mm) | 1рс  | F | Spring Washer<br>(Ø 5/16 "-RBW) | $\bigcirc$ | 6pcs |

STEP 2

В

D





MADE IN VIETNAM

#### PAGE 6 OF 8

#### **ASSEMBLY INSTRUCTIONS**