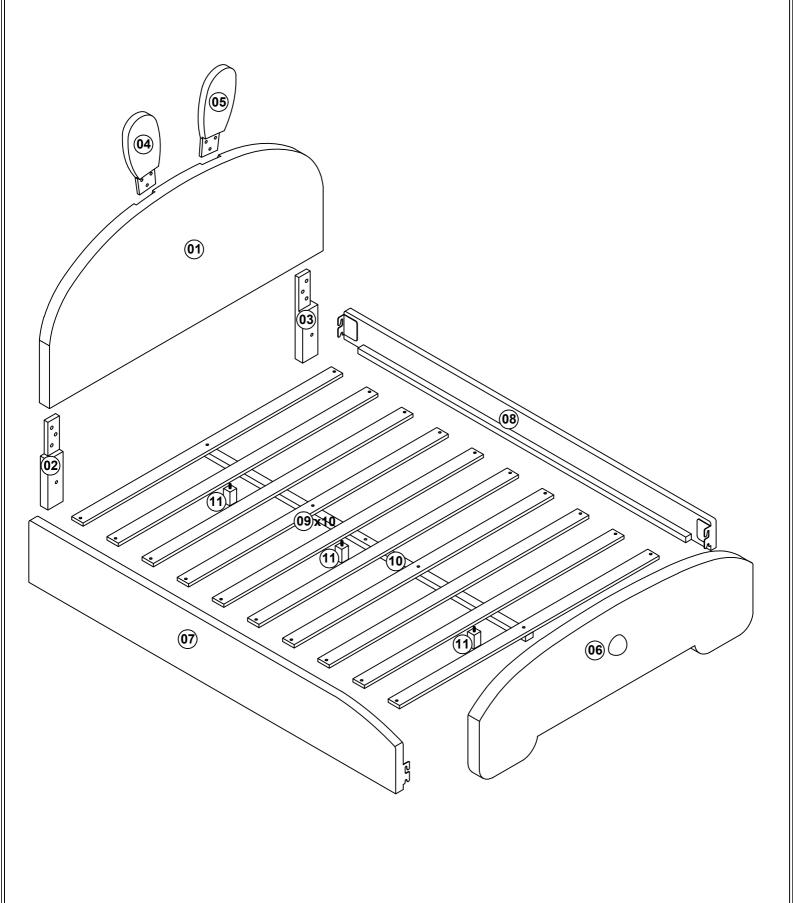

#### **IMPORTANT NOTE**

\*\*PLACE ALL PARTS ON A CLEAN AND SMOOTH SURFACE SUCH AS A RUG OR CARPET TO AVOID THE PARTS FROM BEING SCRATCHED

\*\* BEFORE YOU BEGIN , KINDY FOLLOW THE ASSEMBLY INSTRUCTIONS STEP BY STEP

\*\*DO NOT TIGHTEN ALL SCREWS AND BOLTS UNTIL THE BED IS FULLY SET-UP

# ASSEMBLY INSTRUCTIONS WF307726/WF307727



# ASSEMBLY INSTRUCTIONS WF307726/WF307727



## ASSEMBLY INSTRUCTIONS WF307726/WF307727



## **ASSEMBLY INSTRUCTIONS**

#### STEP 1



| с | Bolt<br>(Ø 5/16 "X32mm)         | 6pcs | E | Flat Washer<br>(Ø 5/16 "-RBW)   | 0          | 6pcs |
|---|---------------------------------|------|---|---------------------------------|------------|------|
| D | Allen Wrench<br>(M4x75mm x32mm) | 1рс  | F | Spring Washer<br>(Ø 5/16 "-RBW) | $\bigcirc$ | 6pcs |

STEP 2

В

D





MADE IN VIETNAM

#### PAGE 6 OF 8

#### **ASSEMBLY INSTRUCTIONS**