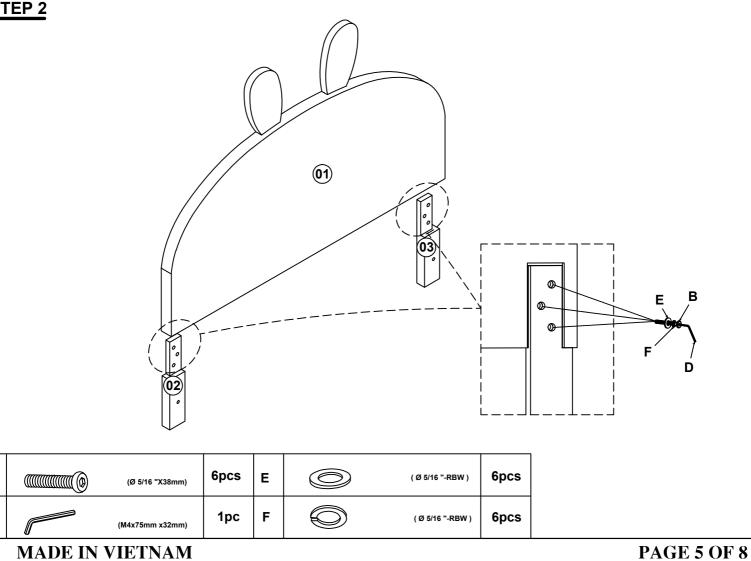

#### **IMPORTANT NOTE**

\*\*PLACE ALL PARTS ON A CLEAN AND SMOOTH SURFACE SUCH AS A RUG OR CARPET TO AVOID THE PARTS FROM BEING SCRATCHED

\*\* BEFORE YOU BEGIN , KINDY FOLLOW THE ASSEMBLY INSTRUCTIONS STEP BY STEP

\*\*DO NOT TIGHTEN ALL SCREWS AND BOLTS UNTIL THE BED IS FULLY SET-UP

# ASSEMBLY INSTRUCTIONS WF307726/WF307727



# ASSEMBLY INSTRUCTIONS WF307726/WF307727



## ASSEMBLY INSTRUCTIONS WF307726/WF307727



## **ASSEMBLY INSTRUCTIONS**

#### STEP 1



| с | Bolt<br>(Ø 5/16 "X32mm)         | 6pcs | E | Flat Washer<br>(Ø 5/16 "-RBW)   | 0          | 6pcs |
|---|---------------------------------|------|---|---------------------------------|------------|------|
| D | Allen Wrench<br>(M4x75mm x32mm) | 1рс  | F | Spring Washer<br>(Ø 5/16 "-RBW) | $\bigcirc$ | 6pcs |

STEP 2

В

D





MADE IN VIETNAM

#### PAGE 6 OF 8

#### **ASSEMBLY INSTRUCTIONS**