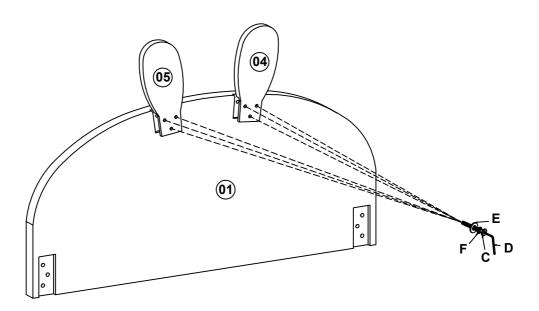

#### STEP 1

| с | Bolt<br>(Ø 5/16 "X32mm)         | 6pcs | E | Flat Washer<br>(Ø 5/16 "-RBW)   | 0          | 6pcs |
|---|---------------------------------|------|---|---------------------------------|------------|------|
| D | Allen Wrench<br>(M4x75mm x32mm) | 1рс  | F | Spring Washer<br>(Ø 5/16 "-RBW) | $\bigcirc$ | 6pcs |