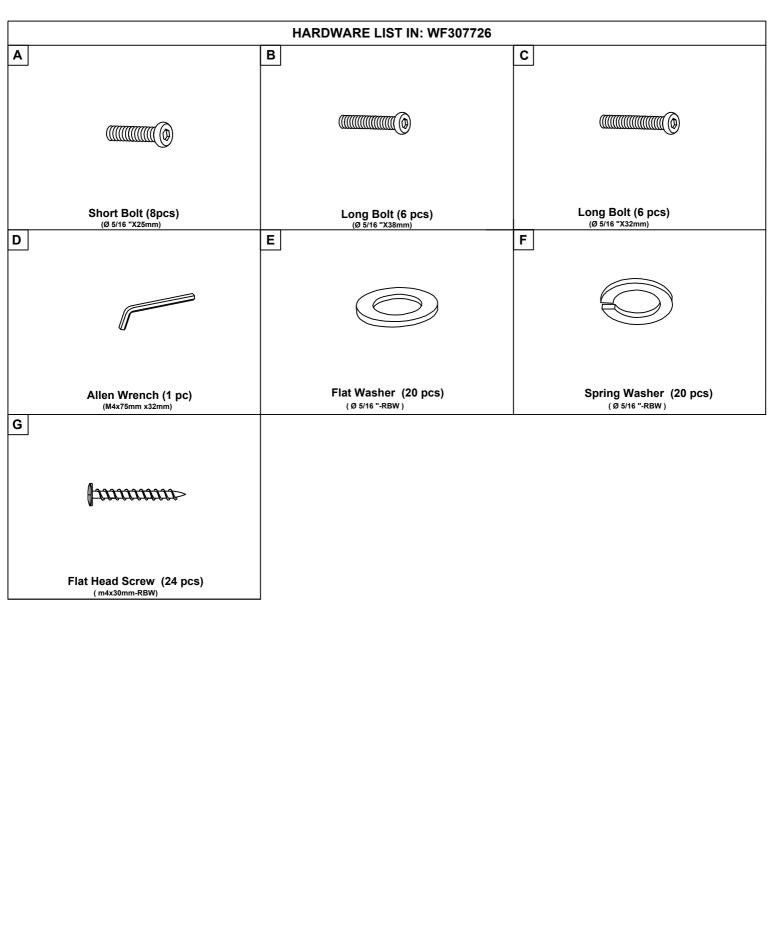

#### STEP 1

| с | Bolt<br>(Ø 5/16 "X32mm)         | 6pcs | E | Flat Washer<br>(Ø 5/16 "-RBW)   | 0          | 6pcs |
|---|---------------------------------|------|---|---------------------------------|------------|------|
| D | Allen Wrench<br>(M4x75mm x32mm) | 1рс  | F | Spring Washer<br>(Ø 5/16 "-RBW) | $\bigcirc$ | 6pcs |