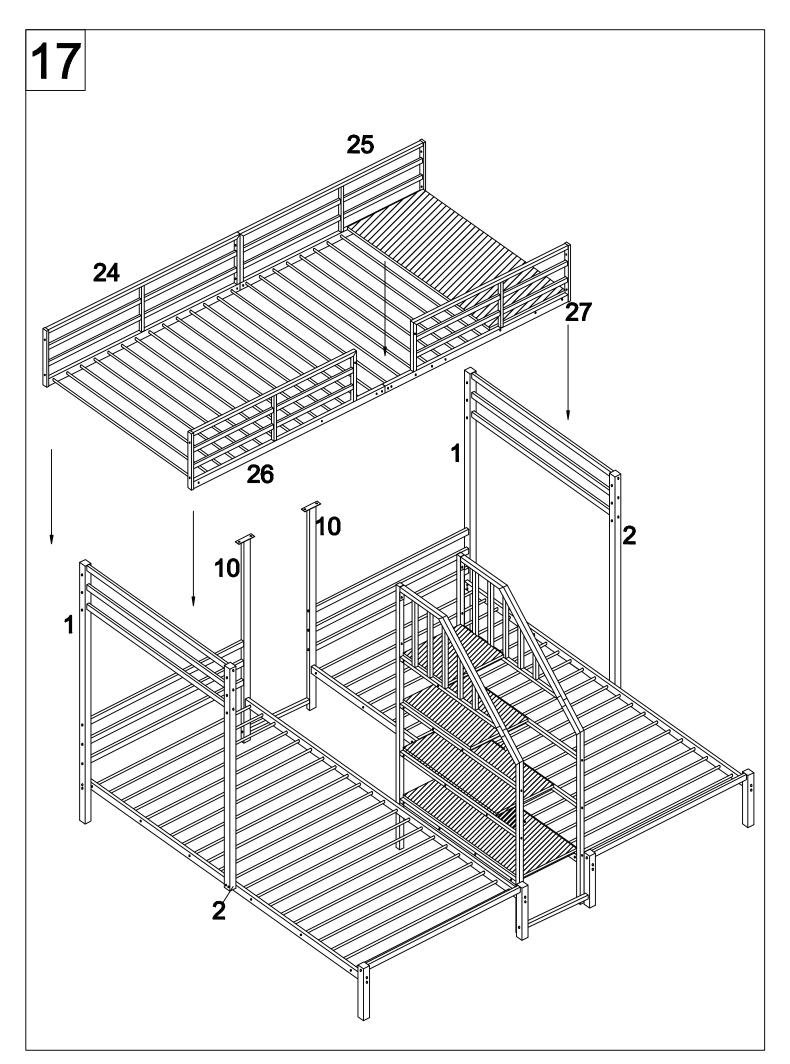

.

14.Keep these instructions for future reference.

15.We recommend assembling your bunk bed on the shipping carton to protect your floor or carpet.

16.Be certain all staples are out of the box before beginning assembly on the shipping carton.

17.USE ONLY MATTRESSES WHICH ARE AS THE TABLE BELOW ON UPPER AND ON LOWER BUNKS.

Up bed (bunk bed and tribed included)

Bed type Length Width Thickness

Twin Standard 74" – 75" 38-1/2" 6"

Down bed

Bed type Length Width Thickness

Twin Standard 74" – 75" 38-1/2" 6"

18.SURFACE OF MATTRESS MUST BE AT LEAST 5" (127MM) BELOW THE UPPER EDGE OF GUARDRAILS.

19.Replacement Parts:

Replacement Parts, including additional guardrails, may be obtained from any of our (GIGACLOUD TECHNOLOGY(USA) INC) dealers Page 2 of 14

















Page 10 of 14