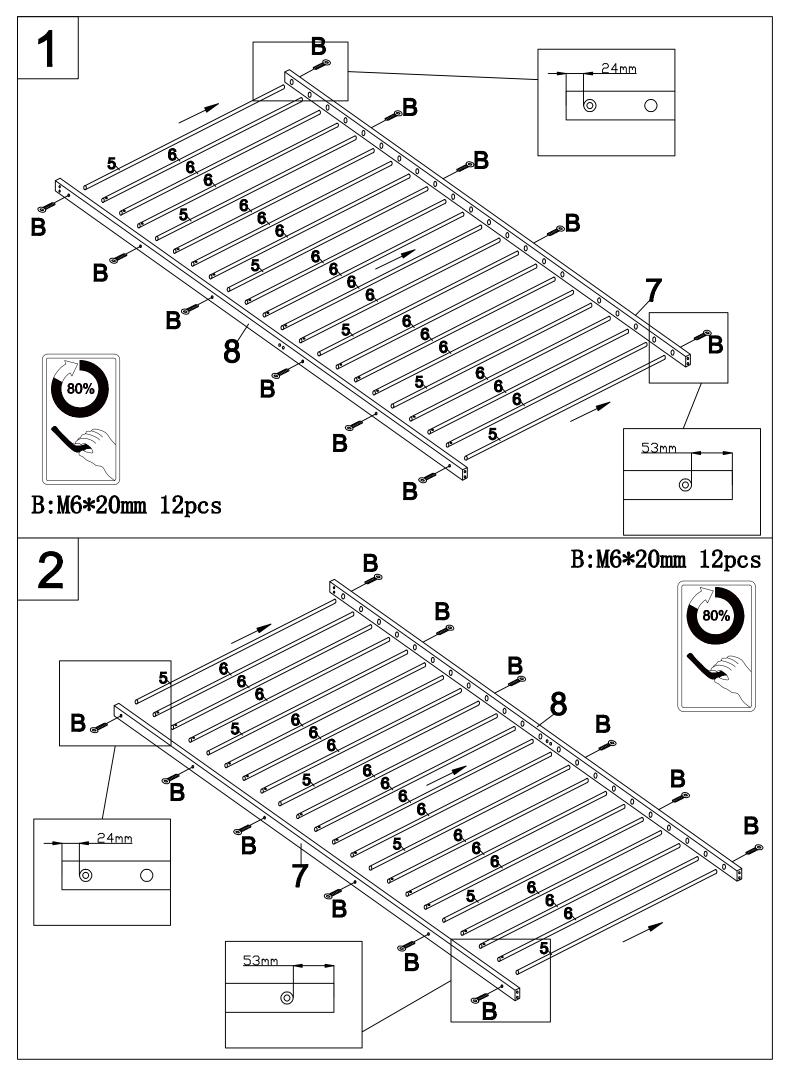

t designed for use with the bed.

14.Keep these instructions for future reference.

15.We recommend assembling your bunk bed on the shipping carton to protect your floor or carpet.

16.Be certain all staples are out of the box before beginning assembly on the shipping carton.

17.USE ONLY MATTRESSES WHICH ARE AS THE TABLE BELOW ON UPPER AND ON LOWER BUNKS.

Up bed (bunk bed and tribed included)

Bed type Length Width Thickness

Twin Standard 74" – 75" 38-1/2" 6"

Down bed

Bed type Length Width Thickness

Twin Standard 74" – 75" 38-1/2" 6"

18.SURFACE OF MATTRESS MUST BE AT LEAST 5" (127MM) BELOW THE UPPER EDGE OF GUARDRAILS.

19.Replacement Parts:

Replacement Parts, including additional guardrails, may be obtained from any of our (GIGACLOUD TECHNOLOGY(USA) INC) dealers Page 2 of 14

















Page 10 of 14