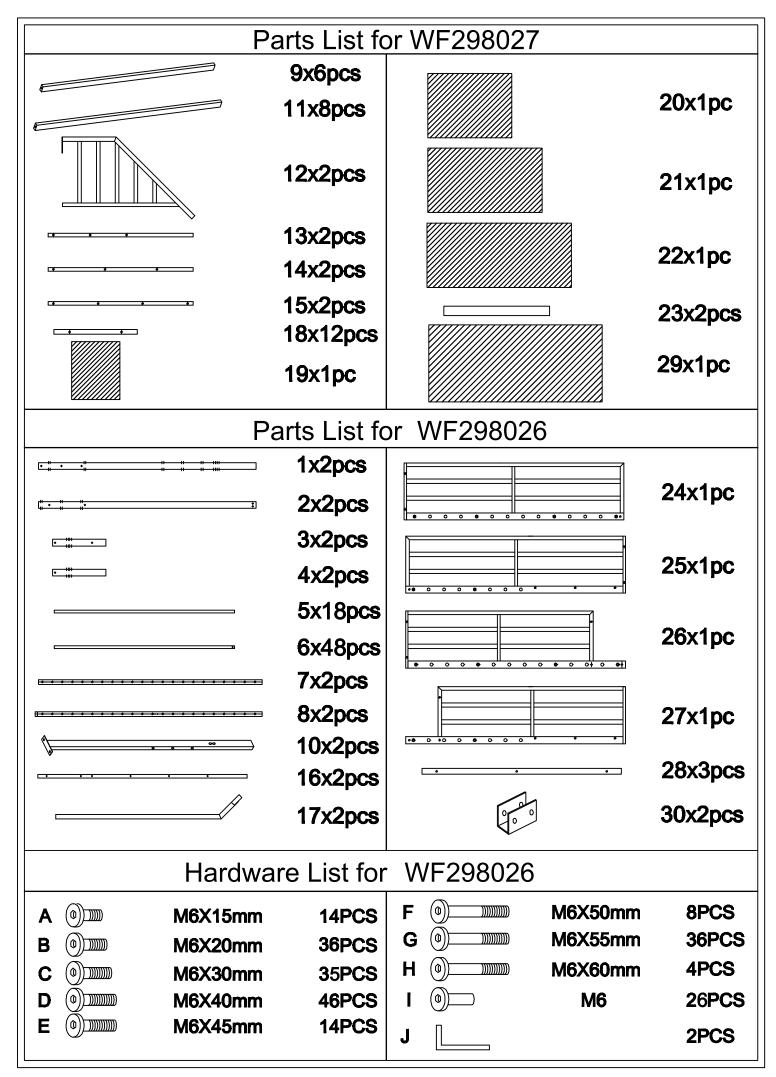

not designed for use with the bed.

14.Keep these instructions for future reference.

15.We recommend assembling your bunk bed on the shipping carton to protect your floor or carpet.

16.Be certain all staples are out of the box before beginning assembly on the shipping carton.

17.USE ONLY MATTRESSES WHICH ARE AS THE TABLE BELOW ON UPPER AND ON LOWER BUNKS.

Up bed (bunk bed and tribed included)

Bed type Length Width Thickness

Twin Standard 74" – 75" 38-1/2" 6"

Down bed

Bed type Length Width Thickness

Twin Standard 74" – 75" 38-1/2" 6"

18.SURFACE OF MATTRESS MUST BE AT LEAST 5" (127MM) BELOW THE UPPER EDGE OF GUARDRAILS.

19.Replacement Parts:

Replacement Parts, including additional guardrails, may be obtained from any of our (GIGACLOUD TECHNOLOGY(USA) INC) dealers Page 2 of 14

















Page 10 of 14