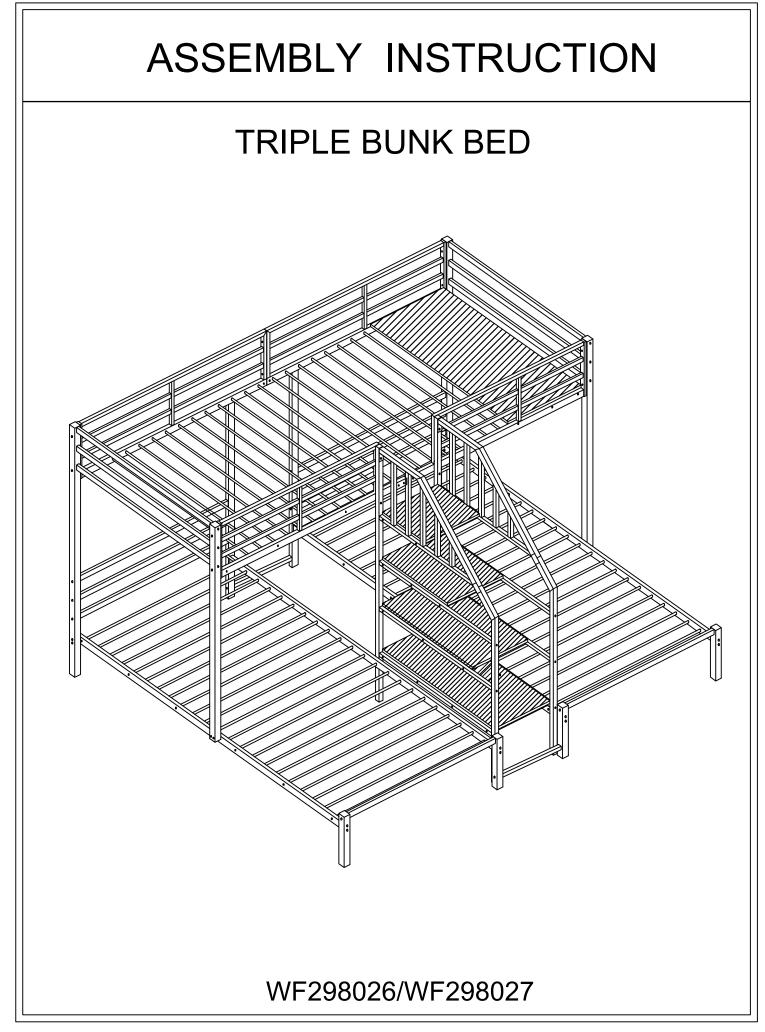

SAFETY WARNINGS AND GENERAL NOTES:

1.Follow the information on the warnings on the bunk bed end structure and on the carton. Do not remove the warning label from the bed.

2. Always use the recommended size mattress on mattress support,

or both, to help prevent the likelihood of entrapment or falls.

3.Do not allow children under 6 years of age to use the upper bunk.

4.Periodically check and ensure the guardrail, ladder and other components are in their proper position, free from damage, and all connectors are tight. 5.Do not allow horseplay on or under beds.

6. Always prohibit jumping on the bed.

7.Prohibit more than one person on upper bunk.

8. Always use the ladder for entering and leaving the upper bunk.

9.Do not use substitute parts.Contact the manufacturer or dealer for repl