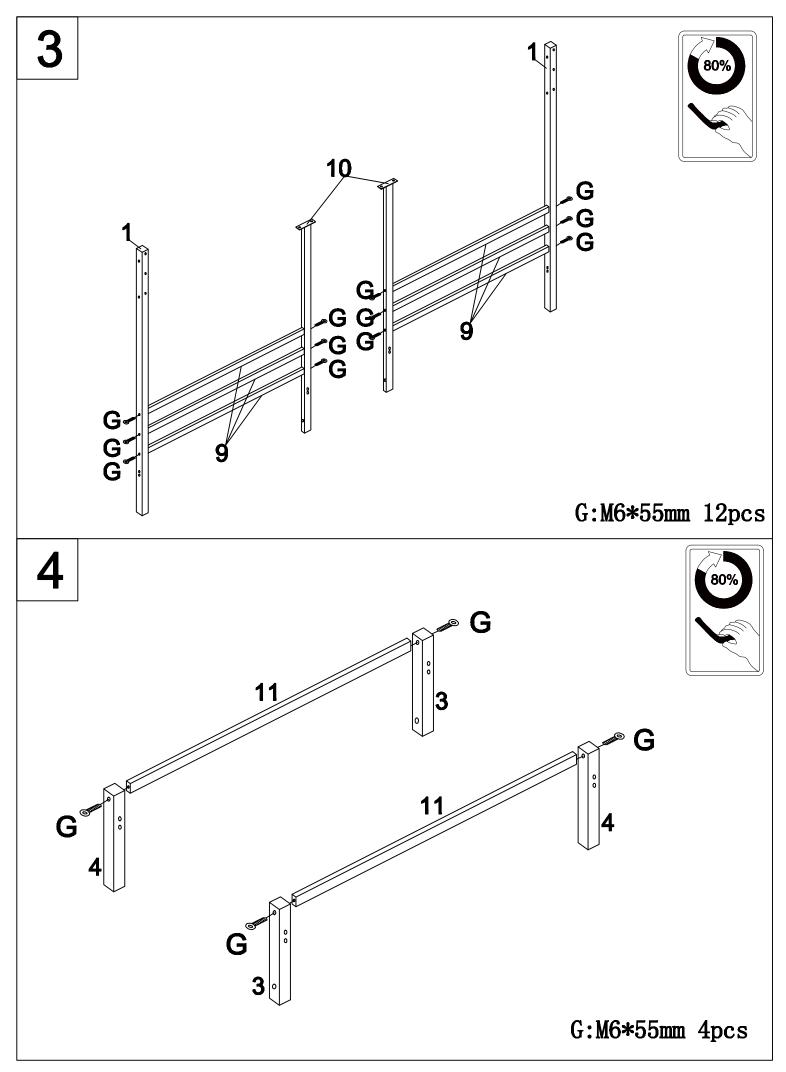

designed for use with the bed.

14.Keep these instructions for future reference.

15.We recommend assembling your bunk bed on the shipping carton to protect your floor or carpet.

16.Be certain all staples are out of the box before beginning assembly on the shipping carton.

17.USE ONLY MATTRESSES WHICH ARE AS THE TABLE BELOW ON UPPER AND ON LOWER BUNKS.

Up bed (bunk bed and tribed included)

Bed type Length Width Thickness

Twin Standard 74" – 75" 38-1/2" 6"

Down bed

Bed type Length Width Thickness

Twin Standard 74" – 75" 38-1/2" 6"

18.SURFACE OF MATTRESS MUST BE AT LEAST 5" (127MM) BELOW THE UPPER EDGE OF GUARDRAILS.

19.Replacement Parts:

Replacement Parts, including additional guardrails, may be obtained from any of our (GIGACLOUD TECHNOLOGY(USA) INC) dealers Page 2 of 14

















Page 10 of 14