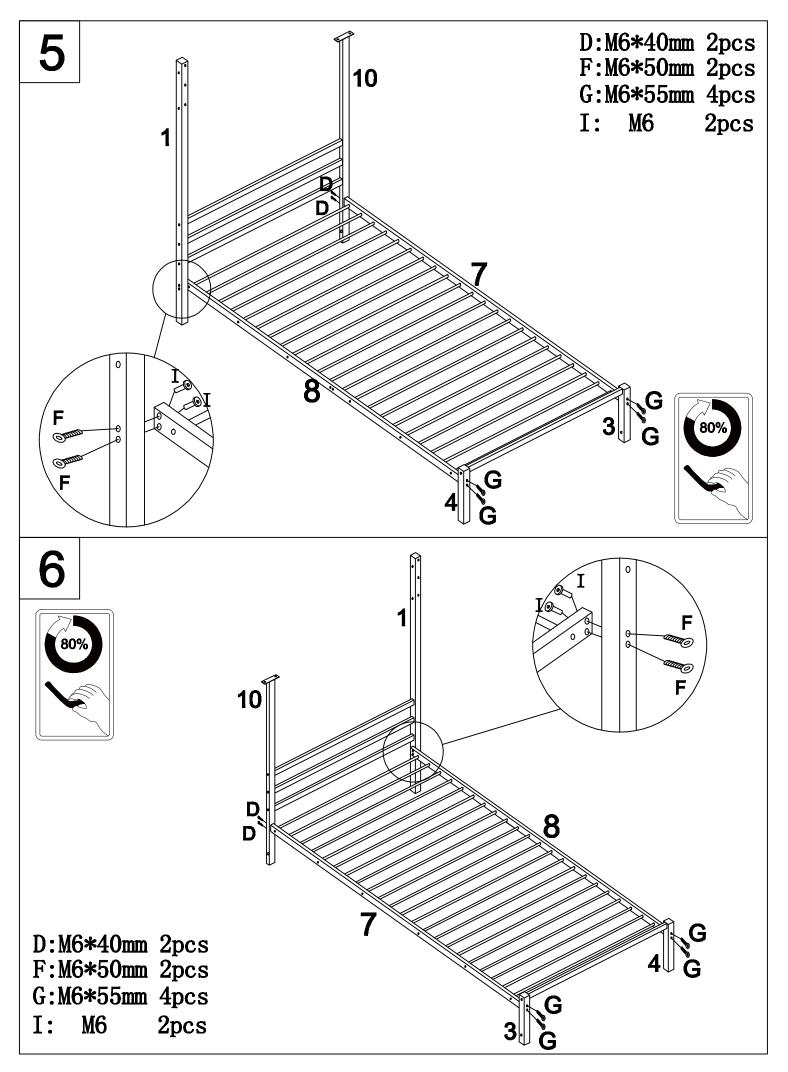

signed for use with the bed.

14.Keep these instructions for future reference.

15.We recommend assembling your bunk bed on the shipping carton to protect your floor or carpet.

16.Be certain all staples are out of the box before beginning assembly on the shipping carton.

17.USE ONLY MATTRESSES WHICH ARE AS THE TABLE BELOW ON UPPER AND ON LOWER BUNKS.

Up bed (bunk bed and tribed included)

Bed type Length Width Thickness

Twin Standard 74" – 75" 38-1/2" 6"

Down bed

Bed type Length Width Thickness

Twin Standard 74" – 75" 38-1/2" 6"

18.SURFACE OF MATTRESS MUST BE AT LEAST 5" (127MM) BELOW THE UPPER EDGE OF GUARDRAILS.

19.Replacement Parts:

Replacement Parts, including additional guardrails, may be obtained from any of our (GIGACLOUD TECHNOLOGY(USA) INC) dealers Page 2 of 14

















Page 10 of 14