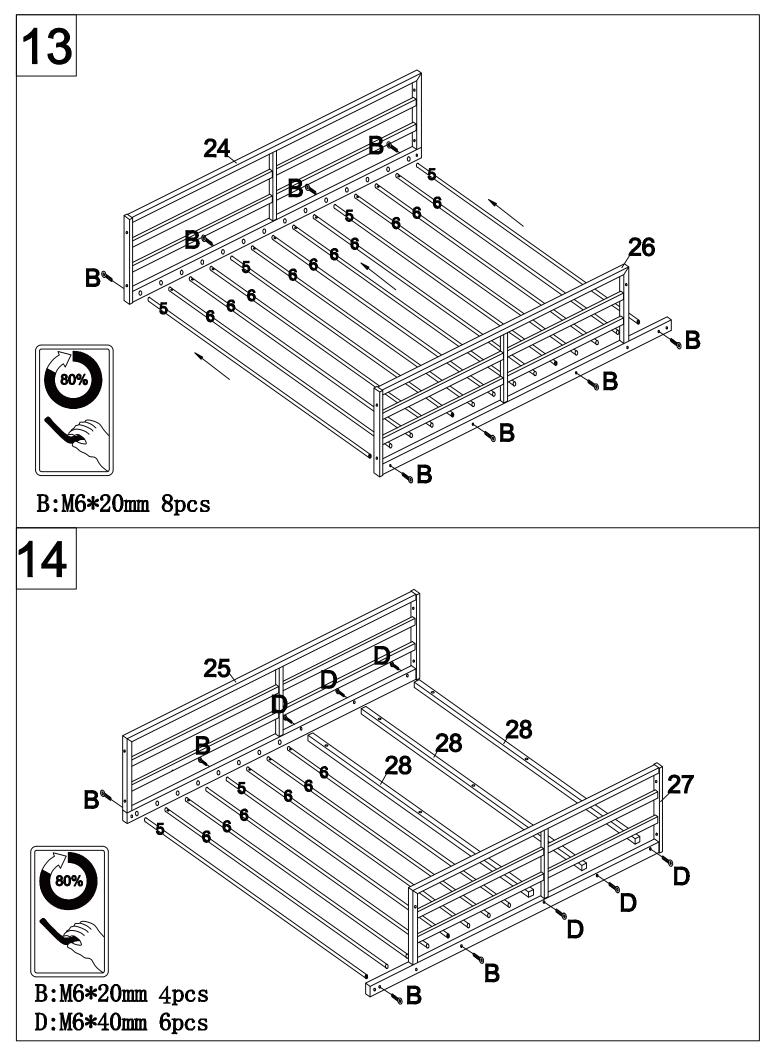

bed.

14.Keep these instructions for future reference.

15.We recommend assembling your bunk bed on the shipping carton to protect your floor or carpet.

16.Be certain all staples are out of the box before beginning assembly on the shipping carton.

17.USE ONLY MATTRESSES WHICH ARE AS THE TABLE BELOW ON UPPER AND ON LOWER BUNKS.

Up bed (bunk bed and tribed included)

Bed type Length Width Thickness

Twin Standard 74" – 75" 38-1/2" 6"

Down bed

Bed type Length Width Thickness

Twin Standard 74" – 75" 38-1/2" 6"

18.SURFACE OF MATTRESS MUST BE AT LEAST 5" (127MM) BELOW THE UPPER EDGE OF GUARDRAILS.

19.Replacement Parts:

Replacement Parts, including additional guardrails, may be obtained from any of our (GIGACLOUD TECHNOLOGY(USA) INC) dealers Page 2 of 14

















Page 10 of 14