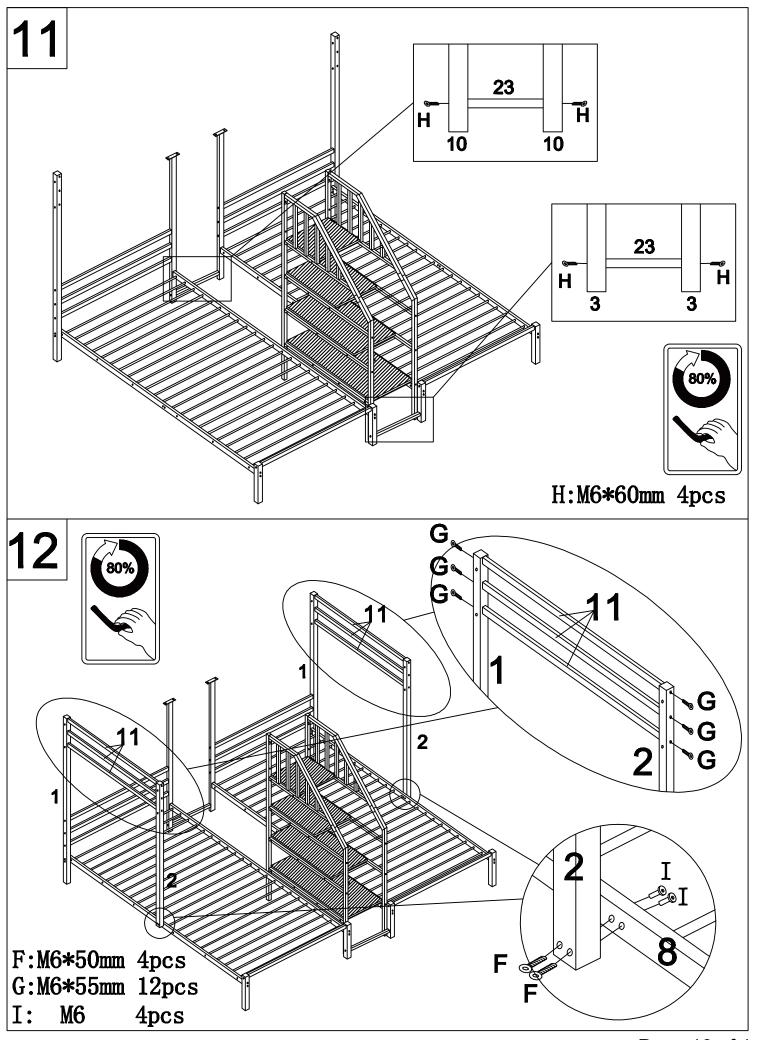

for use with the bed.

14.Keep these instructions for future reference.

15.We recommend assembling your bunk bed on the shipping carton to protect your floor or carpet.

16.Be certain all staples are out of the box before beginning assembly on the shipping carton.

17.USE ONLY MATTRESSES WHICH ARE AS THE TABLE BELOW ON UPPER AND ON LOWER BUNKS.

Up bed (bunk bed and tribed included)

Bed type Length Width Thickness

Twin Standard 74" – 75" 38-1/2" 6"

Down bed

Bed type Length Width Thickness

Twin Standard 74" – 75" 38-1/2" 6"

18.SURFACE OF MATTRESS MUST BE AT LEAST 5" (127MM) BELOW THE UPPER EDGE OF GUARDRAILS.

19.Replacement Parts:

Replacement Parts, including additional guardrails, may be obtained from any of our (GIGACLOUD TECHNOLOGY(USA) INC) dealers Page 2 of 14

















Page 10 of 14