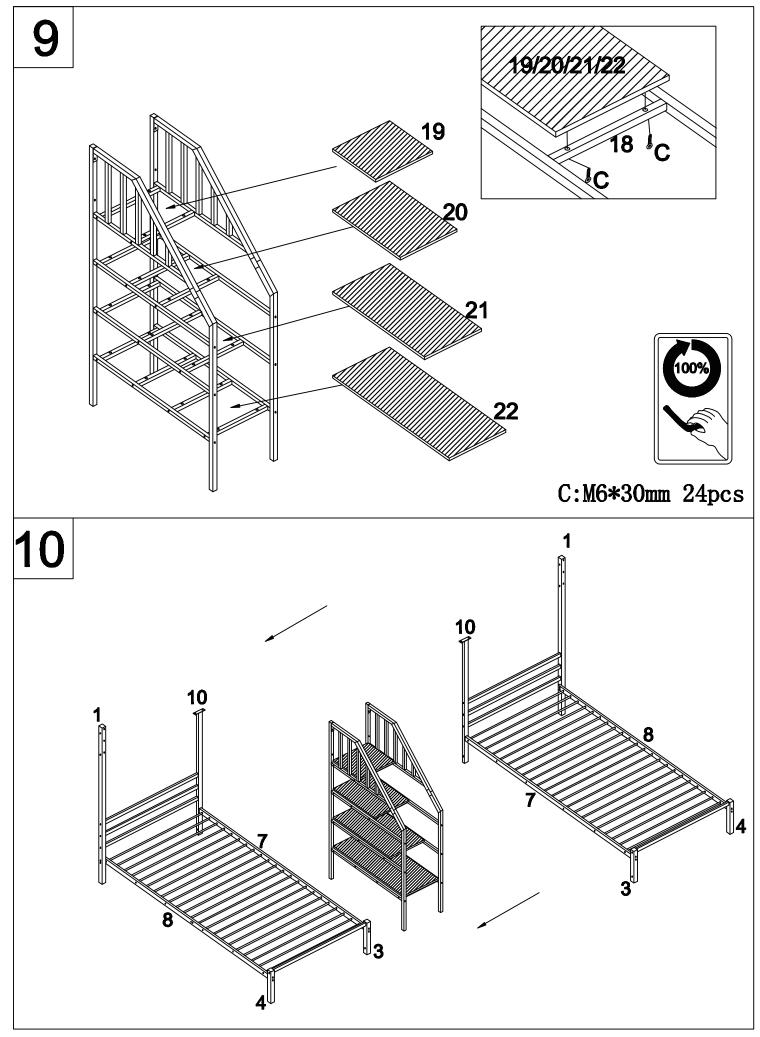

ed for use with the bed.

14.Keep these instructions for future reference.

15.We recommend assembling your bunk bed on the shipping carton to protect your floor or carpet.

16.Be certain all staples are out of the box before beginning assembly on the shipping carton.

17.USE ONLY MATTRESSES WHICH ARE AS THE TABLE BELOW ON UPPER AND ON LOWER BUNKS.

Up bed (bunk bed and tribed included)

Bed type Length Width Thickness

Twin Standard 74" – 75" 38-1/2" 6"

Down bed

Bed type Length Width Thickness

Twin Standard 74" – 75" 38-1/2" 6"

18.SURFACE OF MATTRESS MUST BE AT LEAST 5" (127MM) BELOW THE UPPER EDGE OF GUARDRAILS.

19.Replacement Parts:

Replacement Parts, including additional guardrails, may be obtained from any of our (GIGACLOUD TECHNOLOGY(USA) INC) dealers Page 2 of 14

















Page 10 of 14