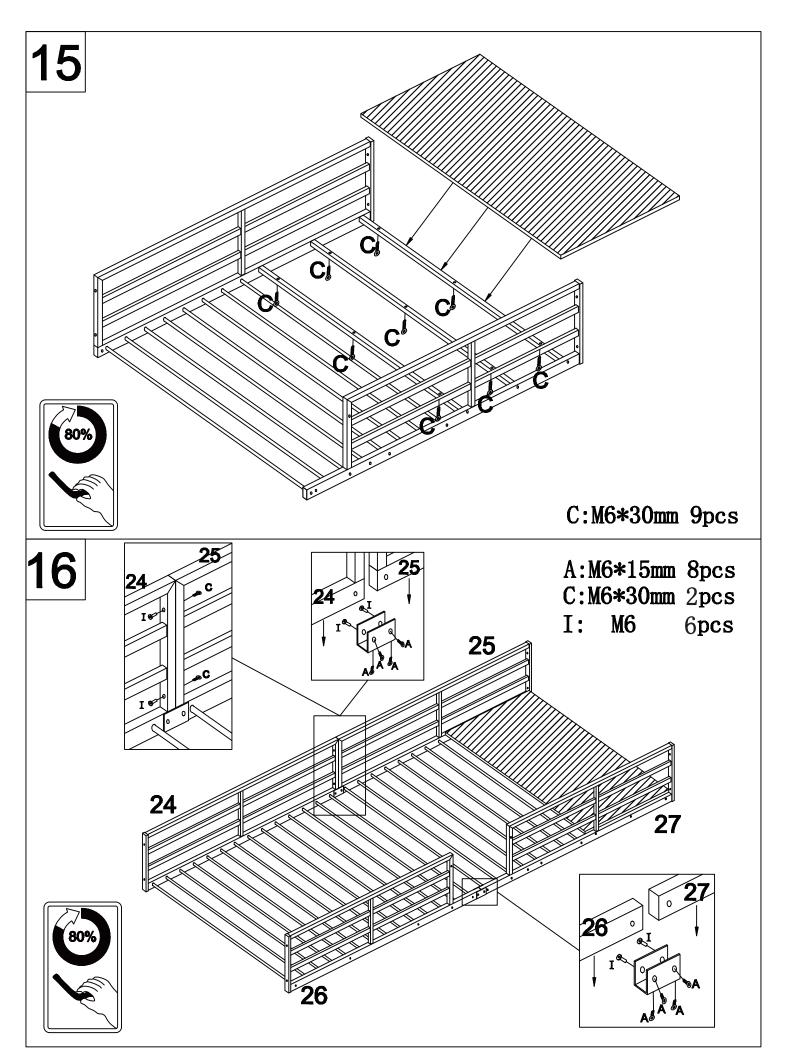

ed.

14.Keep these instructions for future reference.

15.We recommend assembling your bunk bed on the shipping carton to protect your floor or carpet.

16.Be certain all staples are out of the box before beginning assembly on the shipping carton.

17.USE ONLY MATTRESSES WHICH ARE AS THE TABLE BELOW ON UPPER AND ON LOWER BUNKS.

Up bed (bunk bed and tribed included)

Bed type Length Width Thickness

Twin Standard 74" – 75" 38-1/2" 6"

Down bed

Bed type Length Width Thickness

Twin Standard 74" – 75" 38-1/2" 6"

18.SURFACE OF MATTRESS MUST BE AT LEAST 5" (127MM) BELOW THE UPPER EDGE OF GUARDRAILS.

19.Replacement Parts:

Replacement Parts, including additional guardrails, may be obtained from any of our (GIGACLOUD TECHNOLOGY(USA) INC) dealers Page 2 of 14

















Page 10 of 14