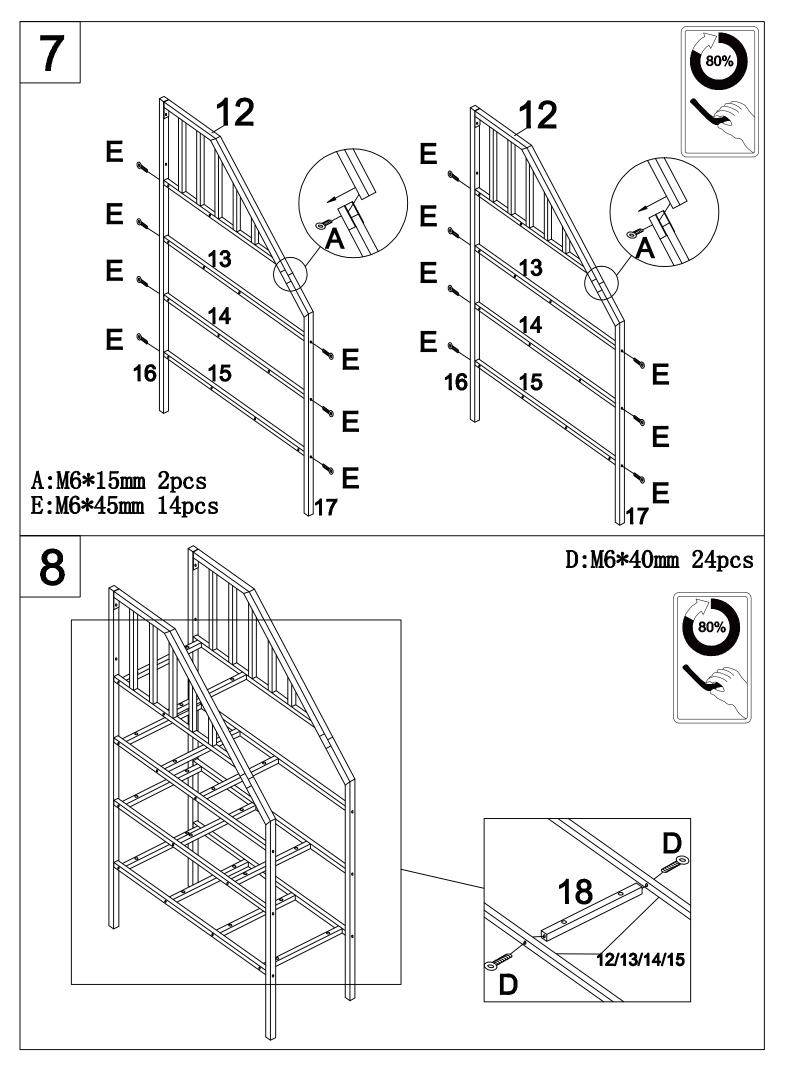

gned for use with the bed.

14.Keep these instructions for future reference.

15.We recommend assembling your bunk bed on the shipping carton to protect your floor or carpet.

16.Be certain all staples are out of the box before beginning assembly on the shipping carton.

17.USE ONLY MATTRESSES WHICH ARE AS THE TABLE BELOW ON UPPER AND ON LOWER BUNKS.

Up bed (bunk bed and tribed included)

Bed type Length Width Thickness

Twin Standard 74" – 75" 38-1/2" 6"

Down bed

Bed type Length Width Thickness

Twin Standard 74" – 75" 38-1/2" 6"

18.SURFACE OF MATTRESS MUST BE AT LEAST 5" (127MM) BELOW THE UPPER EDGE OF GUARDRAILS.

19.Replacement Parts:

Replacement Parts, including additional guardrails, may be obtained from any of our (GIGACLOUD TECHNOLOGY(USA) INC) dealers Page 2 of 14

















Page 10 of 14