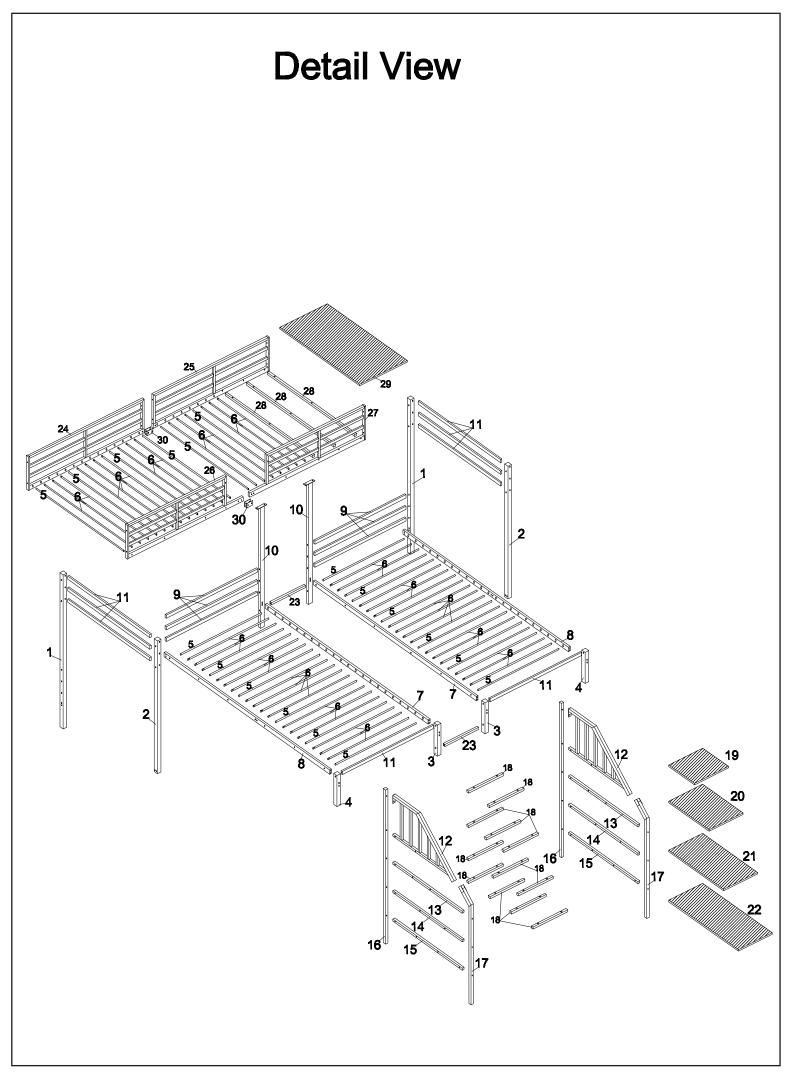

e not designed for use with the bed.

14.Keep these instructions for future reference.

15.We recommend assembling your bunk bed on the shipping carton to protect your floor or carpet.

16.Be certain all staples are out of the box before beginning assembly on the shipping carton.

17.USE ONLY MATTRESSES WHICH ARE AS THE TABLE BELOW ON UPPER AND ON LOWER BUNKS.

Up bed (bunk bed and tribed included)

Bed type Length Width Thickness

Twin Standard 74" – 75" 38-1/2" 6"

Down bed

Bed type Length Width Thickness

Twin Standard 74" – 75" 38-1/2" 6"

18.SURFACE OF MATTRESS MUST BE AT LEAST 5" (127MM) BELOW THE UPPER EDGE OF GUARDRAILS.

19.Replacement Parts:

Replacement Parts, including additional guardrails, may be obtained from any of our (GIGACLOUD TECHNOLOGY(USA) INC) dealers Page 2 of 14

















Page 10 of 14