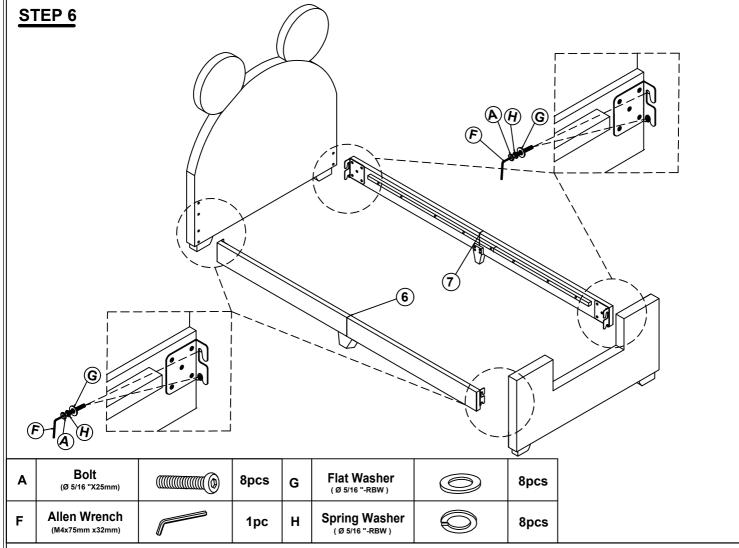

### STEP 5

| С | <b>Bolt</b><br>(Ø 5/16 "X38mm)  | 8pcs | G | Flat Washer   | 8pcs |
|---|---------------------------------|------|---|---------------|------|
| F | Allen Wrench<br>(M4x75mm x32mm) | 1pc  | н | Spring Washer | 8pcs |