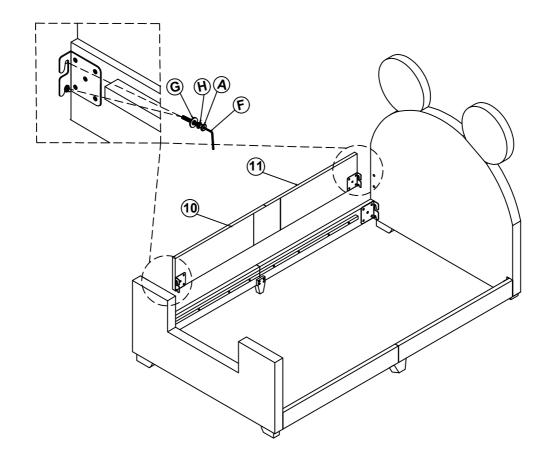

# STEP 8

| A | <b>Bolt</b><br>(Ø 5/16 "X32mm) | 4pcs | G | Flat Washer<br>(Ø 5/16 "-RBW) | 4pcs |
|---|--------------------------------|------|---|-------------------------------|------|
| F | Allen Wrench (M4x75mm x32mm)   | 1pc  | н | Spring Washer                 | 4pcs |