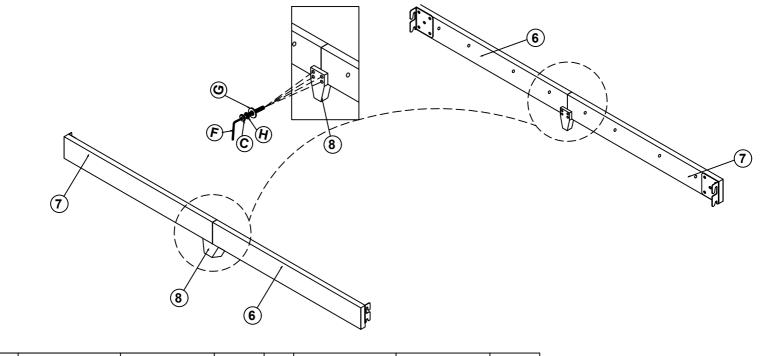

### STEP 4

| D | <b>Bolt</b><br>(Ø 5/16 "X45mm)  | 16pcs | G | Flat Washer   | 16pcs |
|---|---------------------------------|-------|---|---------------|-------|
| F | Allen Wrench<br>(M4x75mm x32mm) | 1pc   | н | Spring Washer | 16pcs |

### STEP 5

| С | <b>Bolt</b><br>(Ø 5/16 "X38mm)  | 8pcs | G | Flat Washer   | 8pcs |
|---|---------------------------------|------|---|---------------|------|
| F | Allen Wrench<br>(M4x75mm x32mm) | 1pc  | н | Spring Washer | 8pcs |