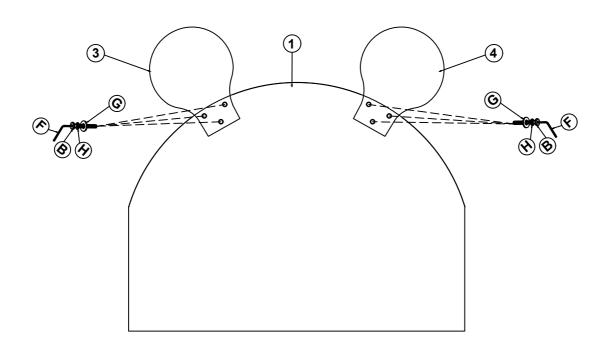

#### STEP 1

| В | <b>Bolt</b><br>(Ø 5/16 "X32mm)  | 6pcs | G | Flat Washer<br>(Ø 5/16 "-RBW)   | 6pcs |
|---|---------------------------------|------|---|---------------------------------|------|
| F | Allen Wrench<br>(M4x75mm x32mm) | 1pc  | н | Spring Washer<br>(Ø 5/16 "-RBW) | 6pcs |