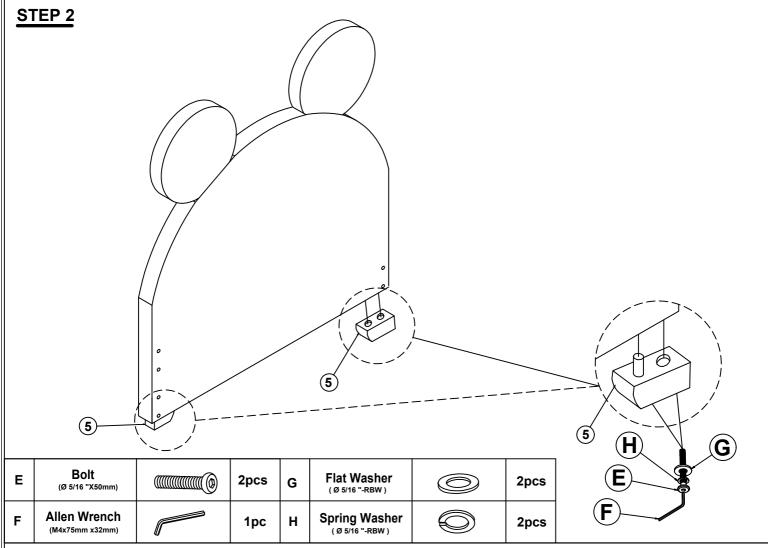

#### STEP 1

| В | <b>Bolt</b><br>(Ø 5/16 "X32mm)  | 6pcs | G | Flat Washer<br>(Ø 5/16 "-RBW)   | 6pcs |
|---|---------------------------------|------|---|---------------------------------|------|
| F | Allen Wrench<br>(M4x75mm x32mm) | 1pc  | н | Spring Washer<br>(Ø 5/16 "-RBW) | 6pcs |