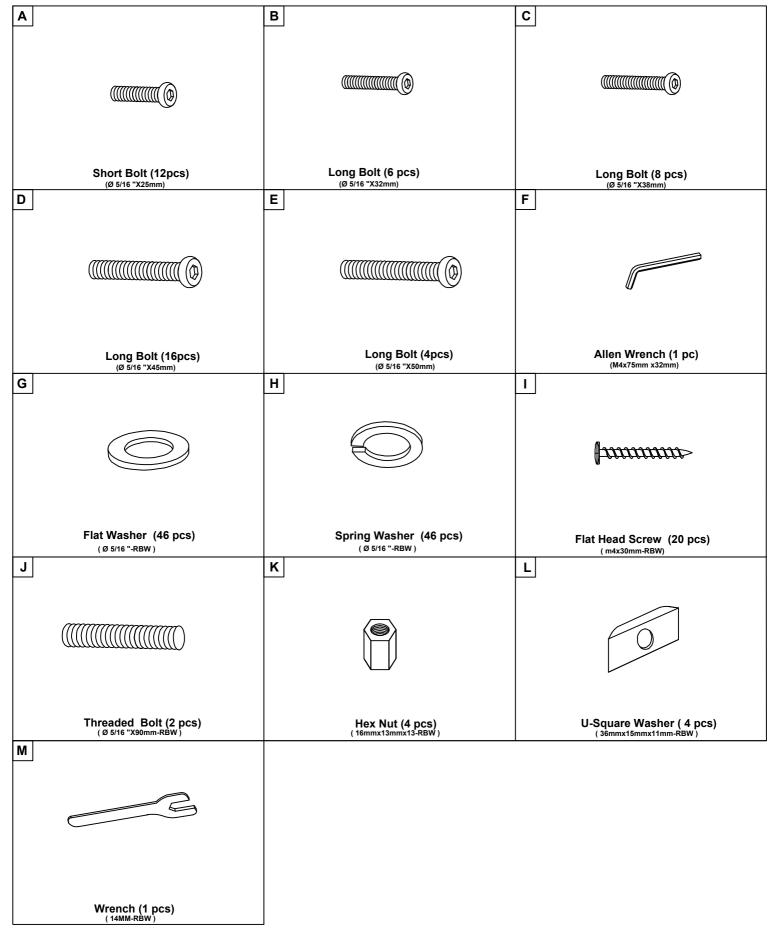

WF 296297



#### **IMPORTANT NOTE**

- \*\*PLACE ALL PARTS ON A CLEAN AND SMOOTH SURFACE SUCH AS A RUG OR CARPET TO AVOID THE PARTS FROM BEING SCRATCHED
- \*\* BEFORE YOU BEGIN , KINDY FOLLOW THE ASSEMBLY INSTRUCTIONS STEP BY STEP
- \*\*DO NOT TIGHTEN ALL SCREWS AND BOLTS UNTIL THE BED IS FULLY SET-UP

WF 296297



WF 296297

#### **HARDWARE LIST IN WF 296297**



#### STEP 1



| В | <b>Bolt</b><br>(Ø 5/16 "X32mm)  | 6pcs | G | Flat Washer<br>(Ø 5/16 "-RBW)   | 6pcs |
|---|---------------------------------|------|---|---------------------------------|------|
| F | Allen Wrench<br>(M4x75mm x32mm) | 1pc  | н | Spring Washer<br>(Ø 5/16 "-RBW) | 6pcs |



**MADE IN VIETNAM** 



### STEP 4



| D | <b>Bolt</b><br>(Ø 5/16 "X45mm)  | 16pcs | G | Flat Washer   | 16pcs |
|---|---------------------------------|-------|---|---------------|-------|
| F | Allen Wrench<br>(M4x75mm x32mm) | 1pc   | н | Spring Washer | 16pcs |

### STEP 5



| С | <b>Bolt</b><br>(Ø 5/16 "X38mm)  | 8pcs | G | Flat Washer   | 8pcs |
|---|---------------------------------|------|---|---------------|------|
| F | Allen Wrench<br>(M4x75mm x32mm) | 1pc  | н | Spring Washer | 8pcs |