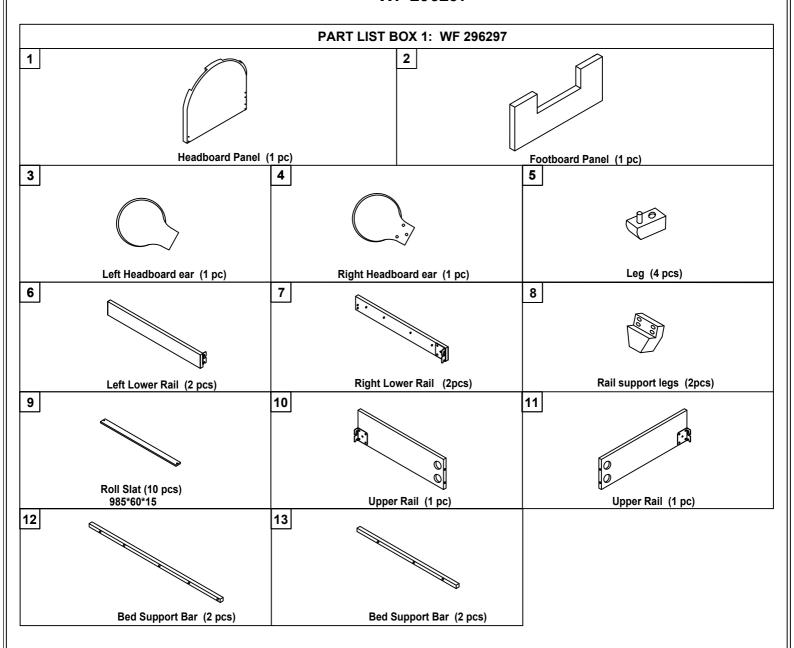

WF 296297



#### **IMPORTANT NOTE**

- \*\*PLACE ALL PARTS ON A CLEAN AND SMOOTH SURFACE SUCH AS A RUG OR CARPET TO AVOID THE PARTS FROM BEING SCRATCHED
- \*\* BEFORE YOU BEGIN , KINDY FOLLOW THE ASSEMBLY INSTRUCTIONS STEP BY STEP
- \*\*DO NOT TIGHTEN ALL SCREWS AND BOLTS UNTIL THE BED IS FULLY SET-UP

WF 296297



WF 296297

#### **HARDWARE LIST IN WF 296297**



#### STEP 1



| В | <b>Bolt</b><br>(Ø 5/16 "X32mm)  | 6pcs | G | Flat Washer<br>(Ø 5/16 "-RBW)   | 6pcs |
|---|---------------------------------|------|---|---------------------------------|------|
| F | Allen Wrench<br>(M4x75mm x32mm) | 1pc  | н | Spring Washer<br>(Ø 5/16 "-RBW) | 6pcs |



**MADE IN VIETNAM** 



### STEP 4



| D | <b>Bolt</b><br>(Ø 5/16 "X45mm)  | 16pcs | G | Flat Washer   | 16pcs |
|---|---------------------------------|-------|---|---------------|-------|
| F | Allen Wrench<br>(M4x75mm x32mm) | 1pc   | н | Spring Washer | 16pcs |

### STEP 5



| С | <b>Bolt</b><br>(Ø 5/16 "X38mm)  | 8pcs | G | Flat Washer   | 8pcs |
|---|---------------------------------|------|---|---------------|------|
| F | Allen Wrench<br>(M4