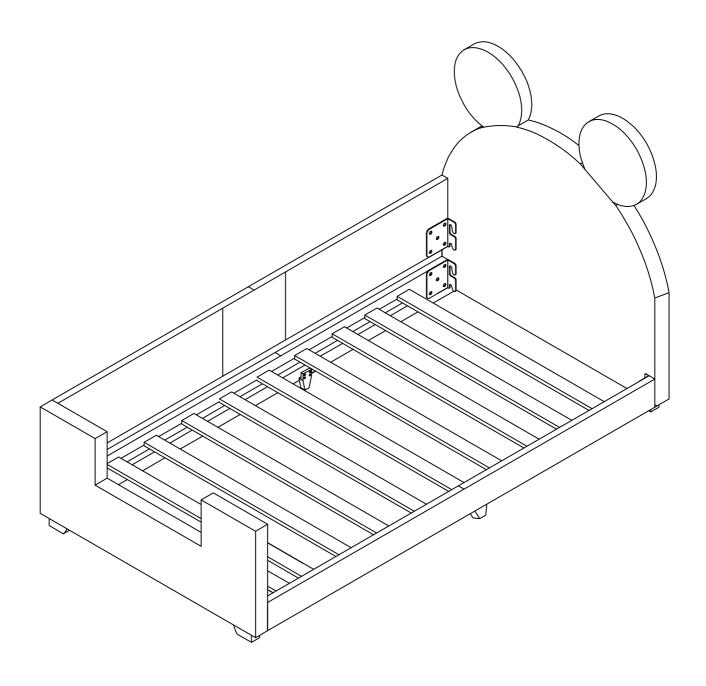

WF 296297



#### **IMPORTANT NOTE**

- \*\*PLACE ALL PARTS ON A CLEAN AND SMOOTH SURFACE SUCH AS A RUG OR CARPET TO AVOID THE PARTS FROM BEING SCRATCHED
- \*\* BEFORE YOU BEGIN , KINDY FOLLOW THE ASSEMBLY INSTRUCTIONS STEP BY STEP
- \*\*DO NOT TIGHTEN ALL SCREWS AND BOLTS UNTIL THE BED IS FULLY SET-UP

WF 296297



WF 296297

#### **HARDWARE LIST IN WF 296297**



#### STEP 1



| В | <b>Bolt</b><br>(Ø 5/16 "X32mm)  | 6pcs | G | Flat Washer<br>(Ø 5/16 "-RBW)   | 6pcs |
|---|---------------------------------|------|---|---------------------------------|------|
| F | Allen Wrench<br>(M4x75mm x32mm) | 1pc  | н | Spring Washer<br>(Ø 5/16 "-RBW) | 6pcs |



**MADE IN VIETNAM** 



### STEP 4



| D | <b>Bolt</b><br>(Ø 5/16 "X45mm)  | 16pcs | G | Flat Washer   | 16pcs |
|---|------------------------------