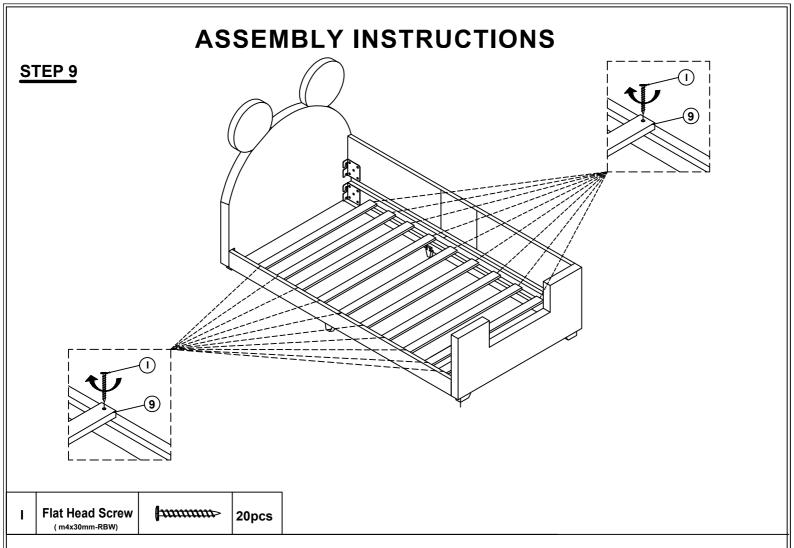

TEP 5



| С | <b>Bolt</b><br>(Ø 5/16 "X38mm)  | 8pcs | G | Flat Washer   | 8pcs |
|---|---------------------------------|------|---|---------------|------|
| F | Allen Wrench<br>(M4x75mm x32mm) | 1pc  | н | Spring Washer | 8pcs |



**MADE IN VIETNAM** 



| J | Threaded Bolt (Ø 5/16 "x90mm-RBW) | 2pcs | L | U-Square Washer      | 0 | 4pcs |
|---|-----------------------------------|------|---|----------------------|---|------|
| к | Hex Nut                           | 4pcs | М | Wrench<br>(14mm-RBW) |   | 1pc  |

# STEP 8



| A | <b>Bolt</b><br>(Ø 5/16 "X32mm) | 4pcs | G | Flat Washer<br>(Ø 5/16 "-RBW) | 4pcs |
|---|--------------------------------|------|---|-------------------------------|------|
| F | Allen Wrench (M4x75mm x32mm)   | 1pc  | н | Spring Washer                 | 4pcs |



# STEP 10 COMPLETE