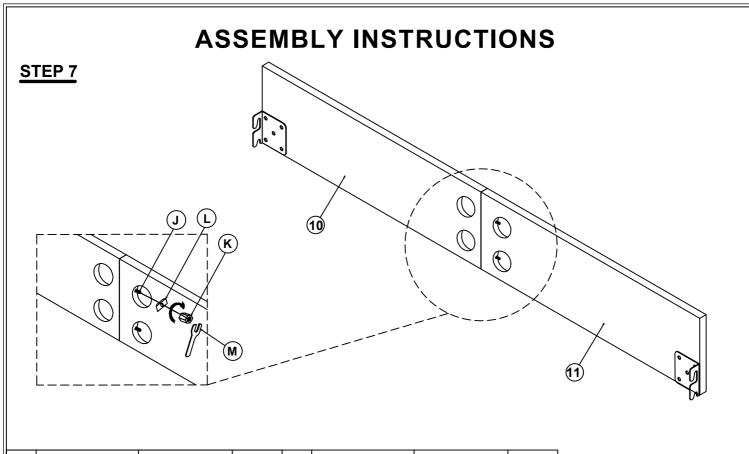

**MADE IN VIETNAM** 

| J | Threaded Bolt (Ø 5/16 "x90mm-RBW) | 2pcs | L | U-Square Washer      | 0 | 4pcs |
|---|-----------------------------------|------|---|----------------------|---|------|
| к | Hex Nut                           | 4pcs | М | Wrench<br>(14mm-RBW) |   | 1pc  |