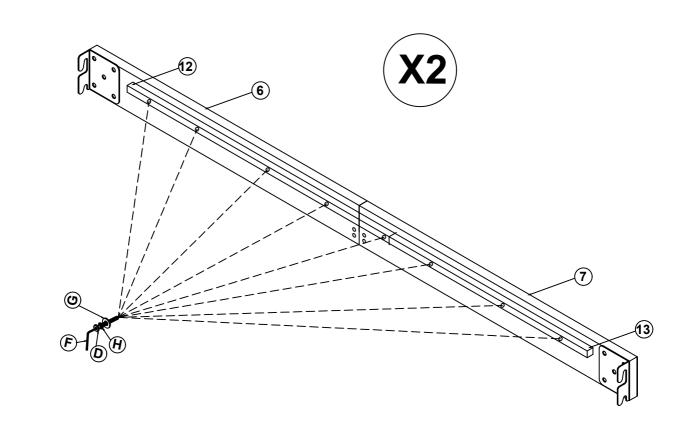

### STEP 4

| D | <b>Bolt</b><br>(Ø 5/16 "X45mm)  | 16pcs | G | Flat Washer   | 16pcs |
|---|---------------------------------|-------|---|---------------|-------|
| F | Allen Wrench<br>(M4x75mm x32mm) | 1pc   | н | Spring Washer | 16pcs |