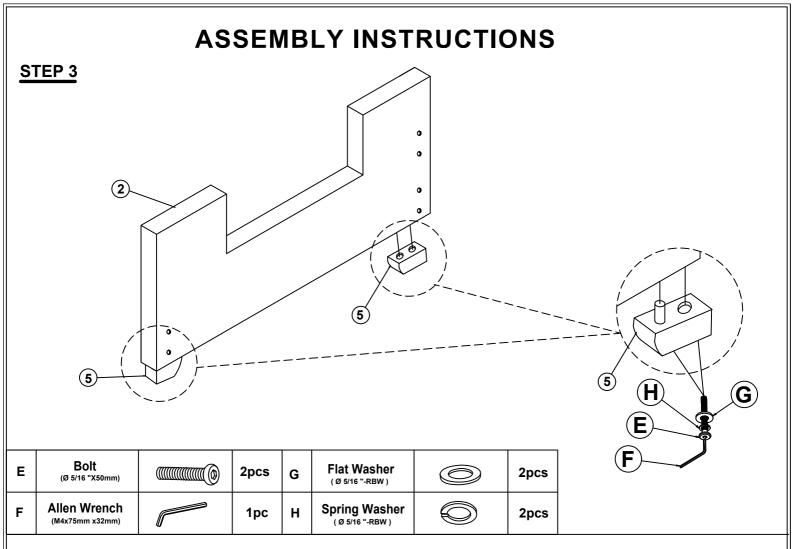

#### STEP 1

| В | <b>Bolt</b><br>(Ø 5/16 "X32mm)  | 6pcs | G | Flat Washer<br>(Ø 5/16 "-RBW)   | 6pcs |
|---|---------------------------------|------|---|---------------------------------|------|
| F | Allen Wrench<br>(M4x75mm x32mm) | 1pc  | н | Spring Washer<br>(Ø 5/16 "-RBW) | 6pcs |