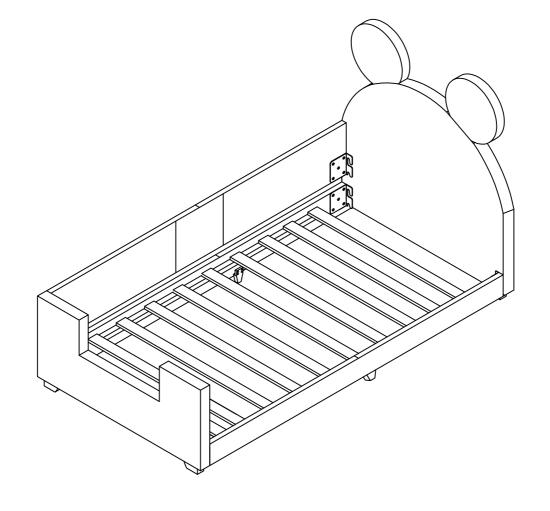

</b><br>(Ø 5/16 "X38mm)  | 8pcs | G | Flat Washer   | 8pcs |
|---|---------------------------------|------|---|---------------|------|
| F | Allen Wrench<br>(M4x75mm x32mm) | 1pc  | н | Spring Washer | 8pcs |



**MADE IN VIETNAM** 



| J | Threaded Bolt (Ø 5/16 "x90mm-RBW) | 2pcs | L | U-Square Washer      | 0 | 4pcs |
|---|-----------------------------------|------|---|----------------------|---|------|
| к | Hex Nut                           | 4pcs | М | Wrench<br>(14mm-RBW) |   | 1pc  |

# STEP 8



| A | <b>Bolt</b><br>(Ø 5/16 "X32mm) | 4pcs | G | Flat Washer<br>(Ø 5/16 "-RBW) | 4pcs |
|---|--------------------------------|------|---|-------------------------------|------|
| F | Allen Wrench (M4x75mm x32mm)   | 1pc  | н | Spring Washer                 | 4pcs |



# STEP 10 COMPLETE